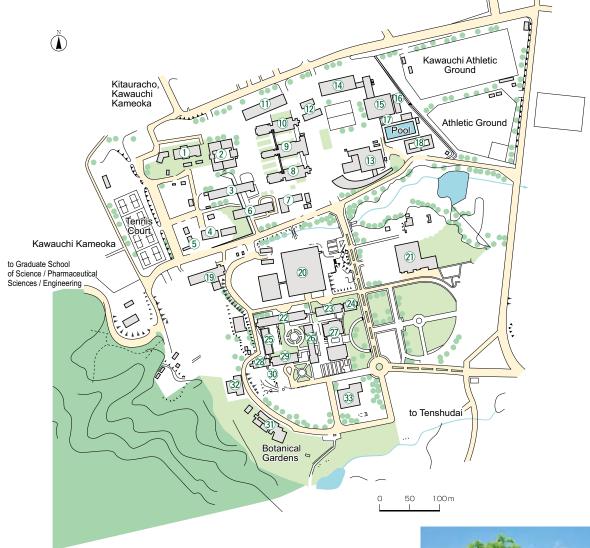

#### Recipients of the Students' Friendship Association Award (2009)

This award aims to honor students for outstanding achievement and who epitomize the reputation of Tohoku University.

| Name               | Affiliation  |  |
|--------------------|--------------|--|
| Motofumi Takahashi | Wind Music   |  |
| Yusuke Ohashi      | Orienteering |  |
| Hirohito Fujita    | Kyudo        |  |