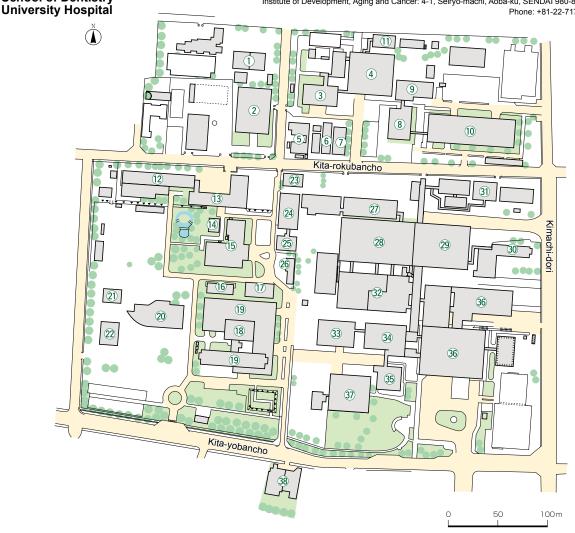

ice 43 Ecollab. 45 Graduate School of Biomedical Engineering, Administration Office 38 Laboratories 34, 35, 36, 47, 52, 5 Environment Conservation Research Institute 50 Hatchery Square 37 Cafeteria (41) Aoba Memorial Hall 40 Cafeteria Komorebi Café / Convenience Store 48 Automobile Museum 49 Cafeteria / Bookstore "BOOOK" 42

## 4 SEIRYO CAMPUS

**School of Medicine** 

**School of Dentistry** 

●Land: 179,214㎡ ●Buildings: 274,477㎡ (as of April 1, 2010)

University Hospital: 1-1, Seiryo-machi, Aoba-ku, SENDAI 980-8574 School / Graduate School of Medicine: 2-1, Seiryo-machi, Aoba-ku, SENDAI 980-8575 School / Graduate School of Dentistry: 4-1, Seiryo-machi, Aoba-ku, SENDAI 980-8575 Institute of Development, Aging and Cancer: 4-1, Seiryo-machi, Aoba-ku, SENDAI 980-8575 Phone: +81-22-717-7000



#### Medical Library 37

University Hospital, Administration Office (Administration Building) ③ Clinics for Outpatients ③

Operation & Medical Check Building @

Research Laboratory Complex (provisional name) ② West Ward @

East Ward 29

South Ward 30

Graduate School / School of Medicine (9)

Building No. 0 16 Building No. 1 19 Building No. 2 33

Building No. 3 39 Building No. 4 17 Building No. 5 20

Course of Health Sciences 12, 13 Frontier Research Building (4)
Biomedical Research Building (2)

Prion Research Building (3) Institute of Animal Experimentation 24 Lecture Rooms (8

Lecture Rooms 35

Graduate School / School of Dentistry, Administration Office ®

Basic Dental Science Building ®

Education and Training Building (9)
Clinical Dental Science Building (10)
Graduate School of Lif