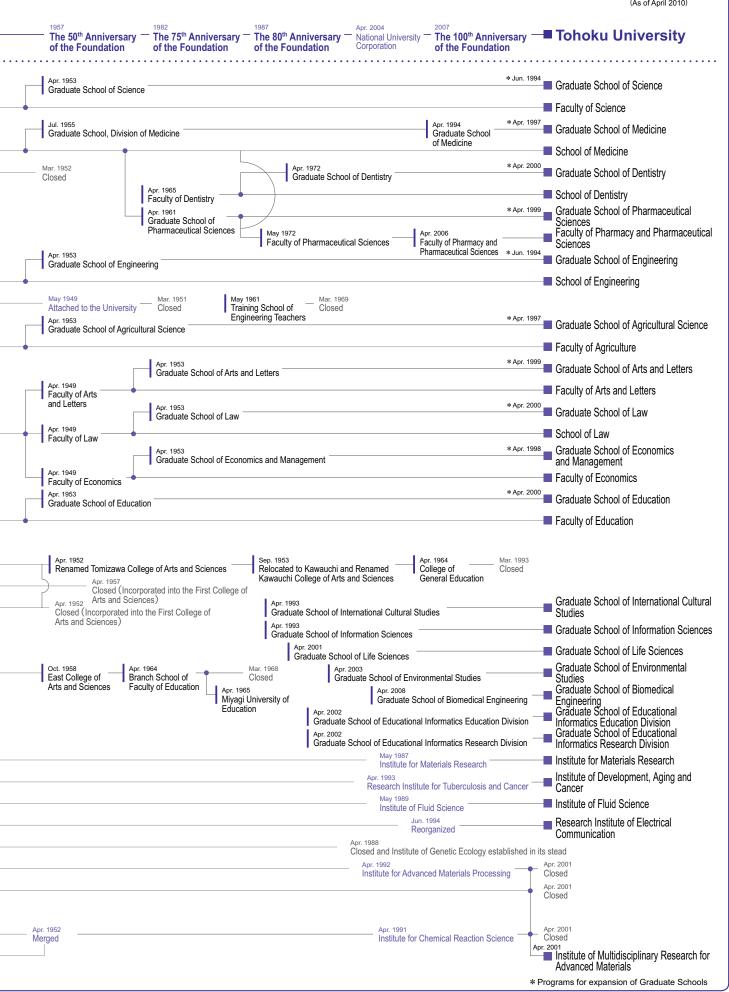

To become a "World-Class University", Tohoku University announced the "Inoue Plan 2007" in March 2007. The Inoue Plan established the specific steps that will be taken to implement a strategic five pillar plan focused on education, research, contribution to society, campus environment and organization / management.

Three years have now passed since the plan was introduced, and during this period the University continues to make steady progress. In the field of education, for example, we are moving forward with the development of our new proprietary liberal arts curriculum, including the expansion of the overseas internship program, while an implementation system for that curriculum is also being put in place. After being selected to participate in the Project for Establishing Core Universities for Internationalization (Global 30), we are seizing the opportunity offered by this program in order to more than double the number of overseas students studying at Tohoku University, from 1300 to 3000, and to develop 16 educational programs that will be offered completely in English.

In the area of research, we have established the Institute for International Advanced Research and Education, which is designed to provide future generations of researchers with the advanced knowledge and creative skills they will need to provide scientific leadership in the 21<sup>st</sup> century. In addition, "WPI Advanced Institute for Material Research (WPI-AIMR)" was also established as

part of the World Premier International Research Center Initiative (WPI). In addition to our 12 Global COE (Center of Excellence) Program, we have had two programs selected by the Funding Program for World-Leading Innovative R&D on Science and Technology.