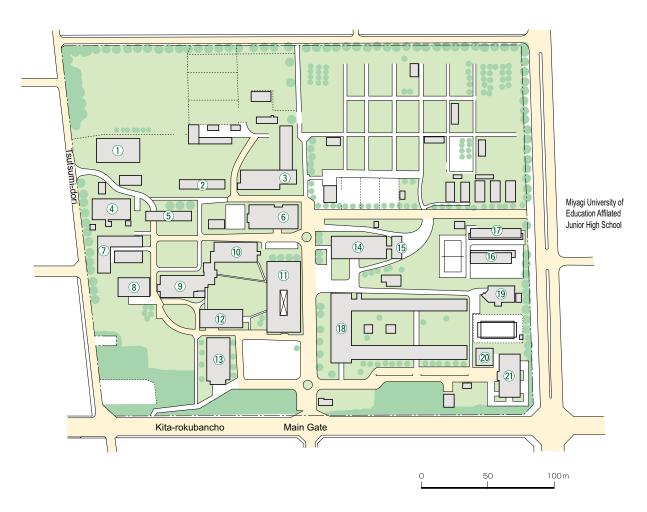

earch Project Building ④
Brain Imaging Research Building ⑥ Brain Dynamics Research Building ⑦

Tumor Animal Experiment Building ⑤ Advanced Frontiers Research Building ⑪

Center for Gene Research  $\cite{4}$  Innovation of New Biomedical Engineering Center  $\cite{27}$ ,  $\cite{28}$ ,  $\cite{39}$ 

RI Seiryo Subcenter 🚳 Student Recreational Building 🕦

Gymnasium 2

Welfare Facilities (Seiryo Hall) 15 Gonryo Hall 38

Center for Laboratory Animal Research (26) Clinical Pharmaceutical Science Research and Education Building 22



School of Medicine Buildings

## 5 AMAMIYA CAMPUS

●Land: 92,746m 

Buildings: 29,928m (as of April 1, 2010)

1-1, Amamiya-machi, Tsutsumidori, Aoba-ku, SENDAI 981-8555 Phone: +81-22-717-8603

#### Graduate School of Agricultural Science / Faculty of Agriculture





#### Agricultural Library ⑥

Student Lounge 15

Graduate School of Agricultural Science,
Administration Office (Administration Building) ①
Research House named "Honkan" ⑧
Research House named "Daiiri-kenkyutou" ⑩
Research House named "Buildinghi-kenkyutou" ⑩
Research House named "Kenkyu Jikkentou 1" ⑩
Research House named "Kenkyu Jikkentou 2" ⑪
Research House named "Kenkyu Jikkentou 3" ⑥
Research House named "Kenkyu Jikkentou 4" ②
Research House named "Kenkyu Jikkentou 5" ②
Building for Animal Breeding and Experiments ③
Food Processing Laboratory ④
Laboratory and Breeding House of Aquatic Life ⑦
Laboratory of Plant Environmental Responses ②
Lecture House ⑪
Lecture Hall ⑪
Radioisotope Laboratory ⑩
Power Center ③
Old Gymnasium ③
Welfare Facilities ⑩



Amamiya Campus scenery

## Tohoku Uni