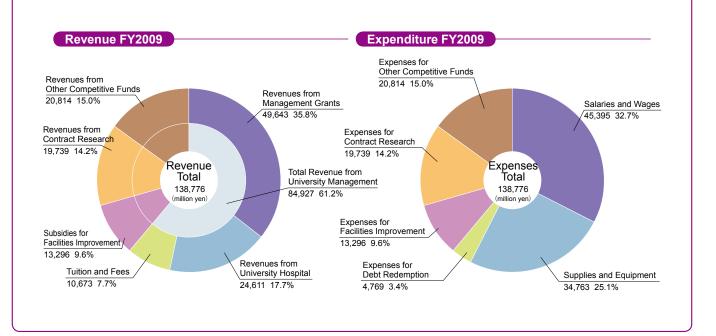

a, Japanese Music, Broadcasting Study, Amateur Radio, Rakugo Study, English Speaking Society, Game of Go, Juggling, Light Music, Mandolin Music, Chemistry, Audiophile, Wind Music, Japanese Chess, Calligraphy

#### Sport activities

Athletic Sports, Baseball, Semi-Hardball Baseball, Tennis, Softball Tennis, Rugby Football, Volleyball, Soccer, Basketball, Table Tennis, Mountaineering, Swimming, Rowing, Yachting, Skating, Horse-Riding, Badminton, Judo, Skiing, Handball, Aviation, Kendo, Kyudo, Karate, Motorcar, Wandervogel, Golf, Aikido, Fencing, Cheering Group, Cycling, Bodybuilding, Shorinji-Kempo, Gymnastics, American Football, Orienteering, Ballroom Dance, Archery, Triathlon, Lacrosse, Ice Skating, Cart Racing, Kyokushin Karate, Sumo Wrestling, Softball

### **FY2009 Financial Summary**



#### **Research Funds**

#### **Grants-in-Aid for Scientific Research**

(FY2009)

| Cotomovico                                                                       | Number of | Amou            | unt of Grants (thousand | l yen)     |
|----------------------------------------------------------------------------------|-----------|-----------------|-------------------------|------------|
| Categories                                                                       | Projects  | Direct Expenses | Indirect Expenses       | Total      |
| Specially Promoted Research                                                      | 12        | 939,800         | 281,940                 | 1,221,740  |
| Scientific Research in Priority Areas                                            | 138       | 1,