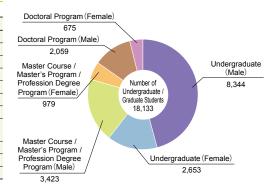

Education                            | 280           | 309 (165) [4]        |
| Law                                  | 640           | 694 (178) [2]        |
| Economics                            | 1,080         | 1,186 (231) [24]     |
| Science                              | 1,296         | 1,434 (214) [8]      |
| Medicine                             | 1,237         | 1,294 (519) [7]      |
| Dentistry                            | 330           | 340 (111) [0]        |
| Pharmacy and Pharmaceutical Sciences | 340           | 360 (108) [5]        |
| Engineering                          | 3,240         | 3,729 (365) [69]     |
| Agriculture                          | 600           | 673 (241) [2]        |
| Total                                | 9,883         | 10,997 (2,653) [133] |



- 1. ( ) indicates the number of female students included in counts.
- 2. [ ] indicates the number of international students included in counts.

#### **Graduate Schools**

(as of May 1, 2010)

(as of May 1, 2010)

| Graduate Schools               |                  | ourse / Master's<br>ssion Degree Pi | •       | m /   |                  | Doctoral Progra | m       |       |
|--------------------------------|------------------|-------------------------------------|---------|-------|------------------|-----------------|---------|-------|
| Graduate Schools               | Student<br>Quota | Number o                            | f Stude | nts   | Student<br>Quota | Number o        | f Stude | nts   |
| Arts and Letters               | 178              | 182