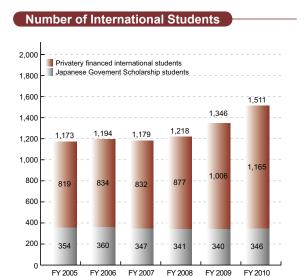

| 1                     |                        |                         |                                  |                                            |                            |                                                   |                                                                   |                                    |                                                   |                                       |                                                          |                                   |

## **Statistics on Personnel Exchange**

#### Academic Exchange 5,000 Visiting research fellows from overseas 4,695 Academic staff studying overseas - - 3,845 - - - - 3,865-4,000 3,500 3,000 2,500 2,000 1,792 1,590 1,216 1,069 1,000 500

FY 2007

FY 2008



## **Overseas Offices**

#### Liaison Offices

| Institution (Location)                                                                                   | Country (Starting Date)            | Liaison Office                                                                                                                                       | Department/Institute of TU                                                                                 |
|----------------------------------------------------------------------------------------------------------|------------------------------------|------------------------------------------------------------------------------------------------------------------------------------------------------|-------------------------------------------------