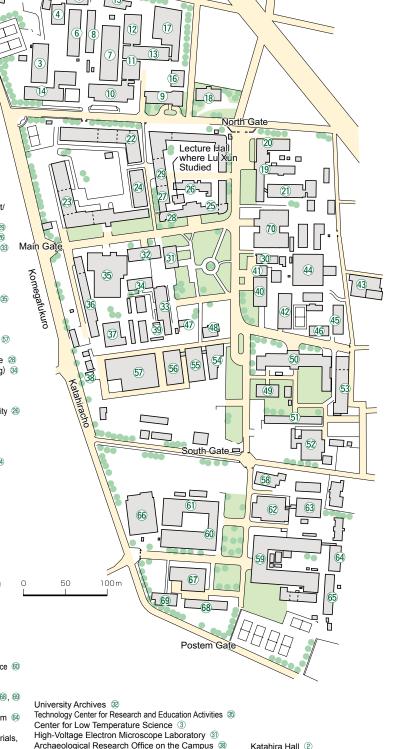

#### Recipients of the Students' Friendship Association Award (2009)

This award aims to honor students for outstanding achievement and who epitomize the reputation of Tohoku University.

| Name               | Affiliation  |  |
|--------------------|--------------|--|
| Motofumi Takahashi | Wind Music   |  |
| Yusuke Ohashi      | Orienteering |  |
| Hirohito Fujita    | Kyudo        |  |