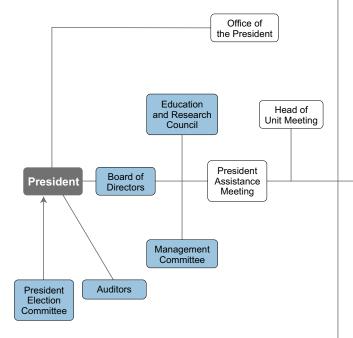

Sir Robert Yewdall<br>Jennings | United<br>Kingdom | Former President,<br>International Court of<br>Justice |

#### Recipients of the Students' Friendship Association Award (2009)

This award aims to honor students for outstanding achievement and who epitomize the reputation of Tohoku University.

| Name               | Affiliation  |  |
|--------------------|--------------|--|
| Motofumi Takahashi | Wind Music   |  |
| Yusuke Ohashi      | Orienteering |  |
| Hirohito Fujita    | Kyudo        |  |

| Name                  | Affiliation      |
|-----------------------|------------------|
| Tomonori Uchiwa       | Ballroom Dance   |
| Stephaneyu Matsushita | Swimming         |
| Takuma Imaizumi       | Athletics Sports |



#### University Governance and Academic Units



Aobayama Campus



| Administration Bureau                                          |                                                                   |  |
|----------------------------------------------------------------|-------------------------------------------------------------------|--|
| University Library                                             |                                                                   |  |
| University Hospital                                            |                                                                   |  |
|                                                                | Arts and Letters                                                  |  |
|                                                                | Education