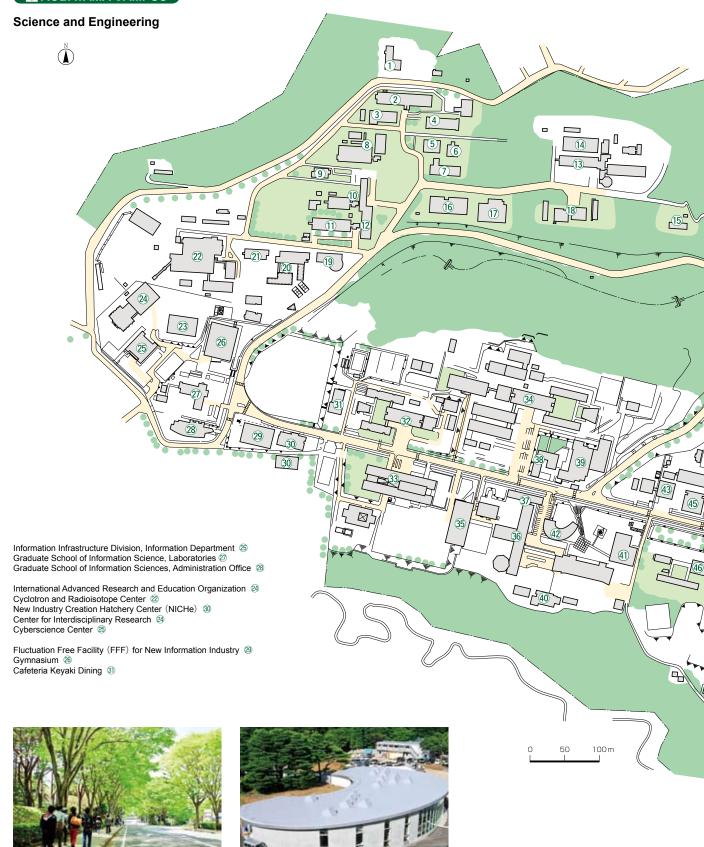

unseling Center / Counseling Room for Harassment ④ Admission Center ⑨

Center for Career Support ⑦ Botanical Gardens (Garden Hall) 31 Memorial Herbarium 32

Center for International Exchange ① Institute of Liberal Arts and Sciences ⑦
Center for Information Technology in Education ⑪

Laboratories for Students ② Kawakita Joint Building ③ Lecture Rooms A, B, and C ⑧, ⑨, ⑩ Multimedia Education and Research Complex 11

Circle Club Rooms (5), (2) Welfare Facilities (cafeteria) (13) Gymnasium (15)

Kawauchi Hall 16 Facility for Extracurricular Activity (A) ① Kawauchi Circle Club Building (8 Kawauchi Sub Arena (4)

Tohoku University Centennial Hall (Kawauchi Hagi Hall) ② Lecture Rooms 26 Lecture Hall @

Humanities Building 28 Welfare Facilities (cafeteria) 33



Springtime in Kawauchi Campus







Zelkova transplanted from Aoba Street to Aobayama



Cafeteria / Bookstore "BOOOK"

●Land: 784,239m 

Buildings: 296,676m (as of April 1, 2010)

Graduate School / School of Engineering, Graduate School of Environmental Studies / Graduate School of Biomedical Engineering: 6-6 Aoba, Aramaki, Aoba-ku, SENDAI 980-8579 Other than those above: 6-3, Aoba, Aramaki, Aoba-ku, SENDAI 980-8578 Phone: +81-22-717-7800 Kita-Aobayama Library 🕦 Graduate School / Faculty of Science, Administration Office 12 Research and Analytical Center for Giant Molecules 9 Center for Atmospheric and Oceanic Studies ②
Planetary Plasma and Atmospheric Research Center ② Research Center for Prediction of Earthquakes and Volcanic Eruptions ⑤ Research Center for Neutrino Science ® Mathematics ⑦
Physics ②, ③, ④ Chemistry ® Ea