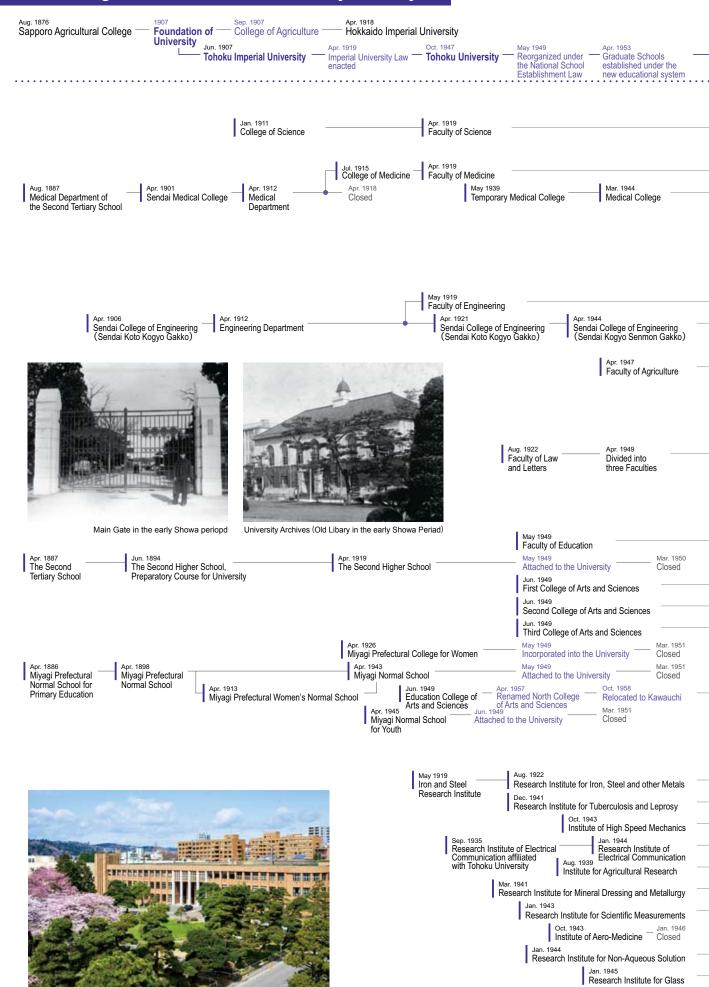

## Historical Background

Tohoku University was founded in 1907 as the third Imperial University of Japan, following Tokyo Imperial University and Kyoto Imperial University. From its start, it displayed to the world an unswerving commitment to an "Open Door" policy. Departing from the norms of other imperial universities, it accepted graduates from technical schools and higher normal schools, and despite opposition from the government at that time, became Japan's First University to admit female students in 1913 (admitting three in that year).

At the time of its founding, Tohoku University was able to attract a group of young and brilliant researchers who had trained around the world to serve on its faculty. For this reason, a "Research First" principle was established, calling upon scholars to not only pursue highly productive research but to also put their findings to work in the teaching of their students. In addition to this, Tohoku University has nurtured a tradition of "Practice Oriented Research and Education," in which the results of cutting edge research are being put to use for the good of society and the improvement of living standards. Evidence of our pioneering practice (before the Second World War) includes the establishment of local venture businesses which have contributed to regional industry, and our status as the nation's center for research on family law; the domestic branch of law which is closely associated with our daily lives.

This spirit, which continued strongly through World War II and the rapid economic growth of the postwar period, remains alive and can be seen in today's new era of advanced globalization.

December 27, 2005