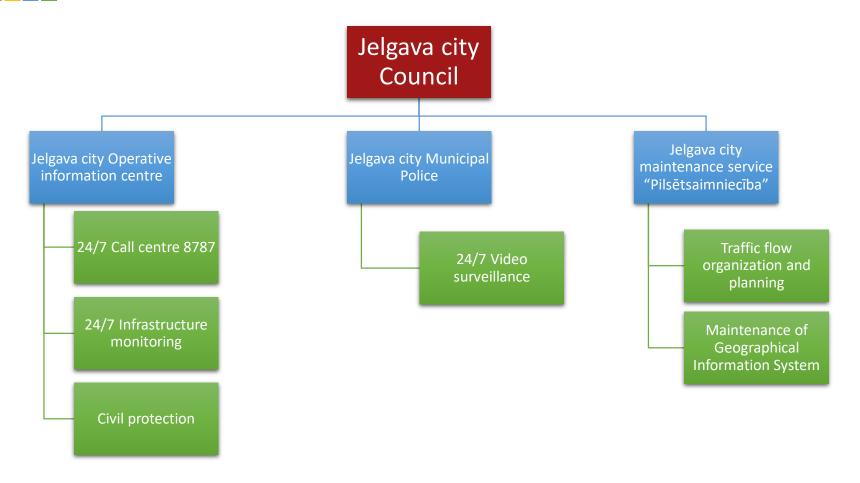

### **«JELGAVA CITY OPERATIVE INFORMATION CENTRE»**

For The XV UBC Conference workshop

"Local perspectives for solving climate change related security risks – joining forces to effectively work with Disaster Risk Reduction and Climate Change Adaptation".

### **Joint competences of the Centre**



### Information exchange model



# Joint call centre and video surveillance workplace





### **Smart sensor network**



## **Real Time Traffic Optimization**





### **SOP** - based on acquired information

#### Informācijas sniegšanas kārtība dabas radīto apdraudējumu gadījumā

(Vētras, lietus gāzes, snigšana, apledojums, putenis, karstums un aukstuma viļņi)



|                          | Brīdinājumu izsūtīšanas kritērij | i                            |
|--------------------------|----------------------------------|------------------------------|
| Brīdinājumu līmeņi       | Apdraudējums                     | Paaugstināts<br>apdraudējums |
| Ūdens līmenis Lielupē    | =200 cm                          | > 200 cm                     |
|                          |