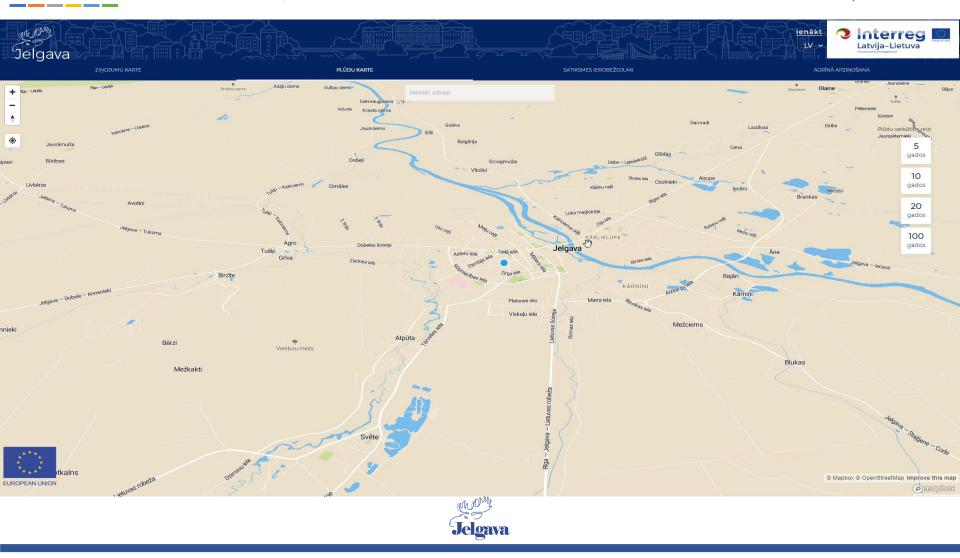

|
| Stiprs lietus.           |                                  | >50 mm/12h                   |
| Intensīvi nokrišņi:      | Jebkura informācija.             |                              |
| Apledojošs lietus.       |                                  |                              |
| Intensīvi nokrišņi:      | Snigšana =7-16 mm/12h            | Snigšana >17 mm/12h          |
| Sniegs.                  | Sniega sega = 6-14 cm/12h        | Sniega sega >14 cm/12h       |
| Intensīvi nokrišņi:      | 24h prognoze                     |                              |
| Krusa.                   |                                  |                              |
| Zemestrice               | Jebkura informācija.             |                              |



## **3D flood modelling**





### Closed road observation by drone at rural area







Big Data - Potential, Challenges and Opportunities.

Daily accident statistics

Total: 1831 accidents Home accidents 01.01.2015 Home accidents 01.01.2015 Home accidents 01.01.2015 Home accidents 01.01.2015 Road accidents 01.01.2015 Road traffic accident involving vehicles, without casualties 02.01.2015 Home accidents 02.01.2015 Road traffic accident - collision with obstacle 02.01.2015 Home accidents 03.01.2015 Home accidents 04.01.2015 Road traffic accident involving vehicles, without casualties 04.01.2015 Home accidents 04.01.2015 Stray animal 04.01.2015 Home accidents 05.01.2015 Jelgava City Municipal Institution "Jelgava municipality operative information centre" Sarmas street 4, Jelgava, LV-3001 phone for proposals and comp