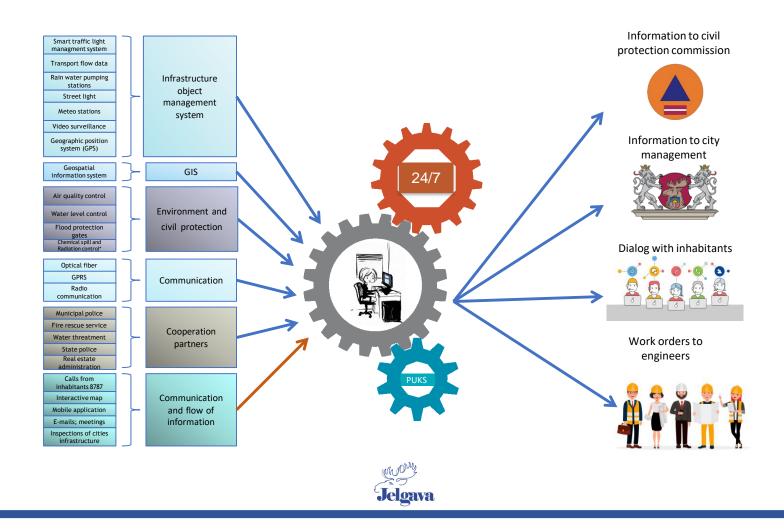

### **«JELGAVA CITY OPERATIVE INFORMATION CENTRE»**

For The XV UBC Conference workshop

"Local perspectives for solving climate change related security risks – joining forces to effectively work with Disaster Risk Reduction and Climate Change Adaptation".

### **Joint competences of the Centre**



### Information exchange model



# Joint call centre and video surveillance workplace





### **Smart sensor network**



## **Real Time Traffic Optimization**





### **SOP** - based on acquired information

#### Informācijas sniegšanas kārtība dabas radīto apdraudējumu gadījumā

(Vētras, lietus gāzes, snigšana, apledojums, putenis, karstums un aukstuma viļņi)



|                          | Brīdinājumu izsūtīšanas kritērij | i                            |
|--------------------------|----------------------------------|------------------------------|
| Brīdinājumu līmeņi       | Apdraudējums                     | Paaugstināts<br>apdraudējums |
| Ūdens līmenis Lielupē    | =200 cm                          | > 200 cm                     |
|                          |                                  | = 260 cm