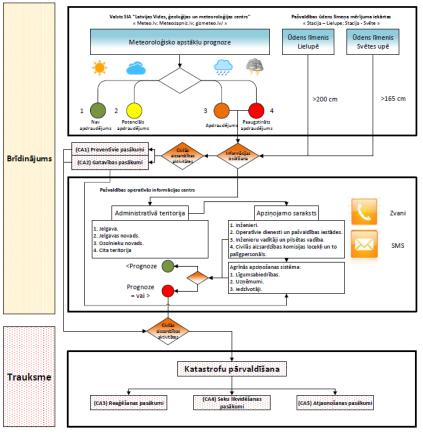

#### Informācijas sniegšanas kārtība dabas radīto apdraudējumu gadījumā

(Vētras, lietus gāzes, snigšana, apledojums, putenis, karstums un aukstuma viļņi)

|                          | Brīdinājumu izsūtīšanas kritērij | i                            |
|--------------------------|----------------------------------|------------------------------|
| Brīdinājumu līmeņi       | Apdraudējums                     | Paaugstināts<br>apdraudējums |
| Ūdens līmenis Lielupē    | =200 cm                          | > 200 cm                     |
|                          |                                  | = 260 cm                     |
|                          |                                  | = 310 cm                     |
|                          |                                  | = 350 cm                     |
|                          |                                  | = 410 cm                     |
| Ūdens līmenis Svētes upē | =165 cm                          | > 165 cm                     |
| Spēcīgs vējš (brāzmās)   | =20-24 m/s                       | >24 m/s                      |
| Stiprs sniegputenis      | =15m/s, >12h                     | =20m/s, >12h                 |
| Liels karstums           | dnn.vid. +27 °C līdz +32 °C      | dnn.vid. >+32 °C             |
| Liels aukstums           | Dnn.min25 °C līdz -32 °C         | Dnn.min. < -32 °C            |
| Intensīvi nokrišņi:      | =4 mm/1h līdz 3h                 | =15-49 mm/12h                |
| Stiprs lietus.           |                                  | >50 mm/12h                   |
| Intensīvi nokrišņi:      | Jebkura informācija.             |                              |
| Apledojošs lietus.       |                                  |                              |
| Intensīvi nokrišņi:      | Snigšana =7-16 mm/12h            | Snigšana >17 mm/12h          |
| Sniegs.                  | Sniega sega = 6-14 cm/12h        | Sniega sega >14 cm/12h       |
| Intensīvi nokrišņi:      | 24h prognoze                     |                              |
| Krusa.                   |                                  |                              |
| Zemestrice               | Jebkura informācija.             |                              |