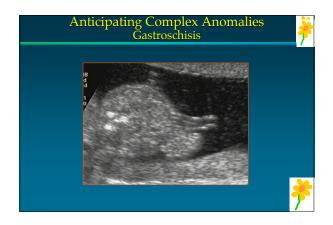

# inticipating Complex Anomalies Intestinal Abnormalities

## What should parents know?

- Almost all of these diagnoses can be fixed.
- The repair depends on the diagnosis.
- The exact diagnosis can't be made until birth.
- Some of the infants may have life-long nutritional