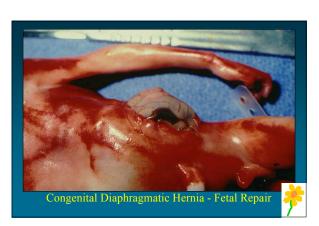

# The important features of antenatal diagnosis are:

- Comprehensive multi-disciplinary consultation
   Parental education regarding what the problem is, where it came from, what can be done, how the story will end
- Correction of misinformationPlan for rare fetal intervention
- Coordination of multidisciplinary care for parents and child
   Plan elective delivery and care for child in a full service facility...as needed