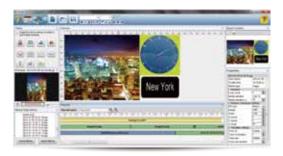

#### *i*Artist

iArtist is a powerful and flexible layout design tool. It enables users todesign a multi-zone layout and define file playback sequences, timing, and transition effects. In addition, users can use the intuitive drag-and-drop operation to create their own templates or layouts. The timeline view lets users define playlists intuitively.