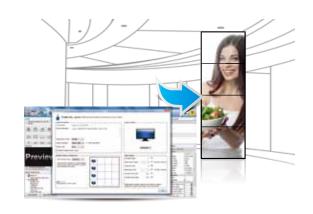

#### Various design template provided (For QNAP Signage Station Only)

#### *i*Artist

iArtist is a powerful and flexible layout design tool. It enables users todesign a multi-zone layout and define file playback sequences, timing, and transition effects. In addition, users can use the intuitive drag-and-drop operation to create their own templates or layouts. The timeline view lets users define playlists intuitively.