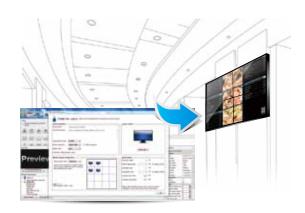

#### Multi screen solution

## • What can iSignager do?

Multi screen with multi-media content design available

Calendar-view easy scheduling for everyday, weekly and monthly

Remote publishing an instant message, urgent cast, or update a new schedule