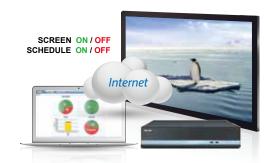

# Remote management for devices and contents

#### Command task:

Enable users to send commands to each selected player to order its Schedule ON/OFF, Screen ON/OFF or add/remove some particular media object in time of need.