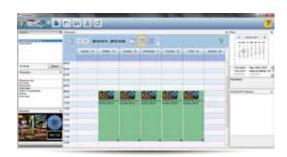

#### iScheduler

iScheduler is a full-range scheduling tool for both simple and complex layouts playback. It supports hourly, daily, weekly and monthly-based scheduling with several scheduling templates provided for usres' convenience. Users can easily create schedules by putting their desired layouts into time slots, dragand-drop items with its determined playback length into the canlendar view slots. To set further precise time schedule for some particular playback loop is also available. Simply right clicking the time slot, a detailed property setting dialog box will pop out for user's quick and needed setting.