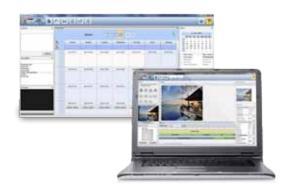

#### iScheduler

iScheduler is a full-range scheduling tool for both simple and complex layouts playback. It supports hourly, daily, weekly and monthly-based scheduling with several scheduling templates provided for usres' convenience. Users can easily create schedules by putting their desired layouts into time slots, dragand-drop items with its determined playback length into the canlendar view slots. To set further precise time schedule for some particular playback loop is also available. Simply right clicking the time slot, a detailed property setting dialog box will pop out for user's quick and needed setting.

#### Command task:

Enable users to send commands to each selected player to order its Schedule ON/OFF, Screen ON/OFF or add/remove some particular media object in time of need.