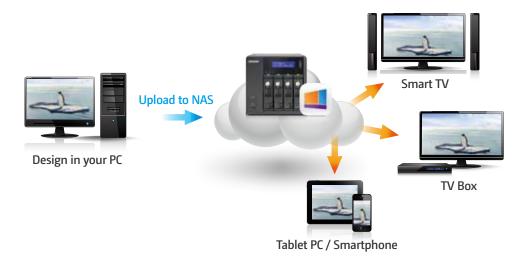

#### **QNAP Signage Station** (A free APP provided by QNAP Turbo NAS)

## One store for all