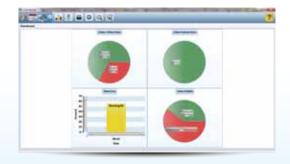

#### Dashboard:

Building a digital signage nework yet without a remote managing platform can't be called a complete solution. Dashboard presents the overall status of all remote players for users' easy and quick administrating in minutes. It allows non-technical users by only taking their minimal input, yet effectly controling the entire remote digital signage system. No on-site management effort is required which particularly save hidden management cost for owner's benefits.

#### Player status:

The player status provides real-time information of each remote player, such as registration, IP,MAC address, current layout and last heartbeat. If necessary, users can do remote trouble-shooting without taking any on-site human managing effort or even traveling to the player site in person.

#### Player monitor:

It provides a summary of each selected player's for their current status and deatiled configurations.