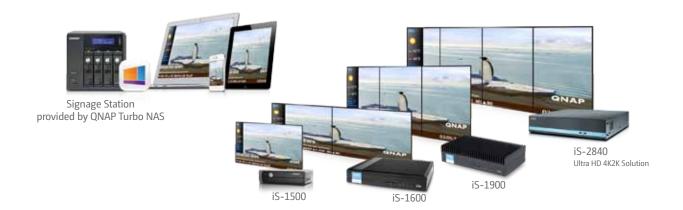

#### **QNAP Signage Station** (A free APP provided by QNAP Turbo NAS)

#### iSignager Digital Signage Total Solution

## One store for all