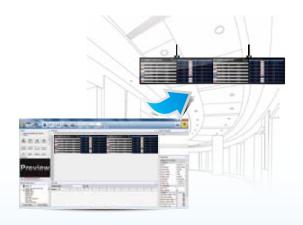

# Remote management for devices and contents

#### Dashboard:

Building a digital signage nework yet without a remote managing platform can't be called a complete solution. Dashboard presents the overall status of all remote players for users' easy and quick administrating in minutes. It allows non-technical users by only taking their minimal input, yet effectly controling the entire remote digital signage system. No on-site management effort is required which particularly save hidden management cost for owner's benefits.

#### Player status:

The player status provides real-time information of each remote player, such as registration, IP,MAC address, current layout and last heartbeat. If necessary, users can do remote trouble-shooting without taking any on-site human managing effort or even traveling to the player site in person.