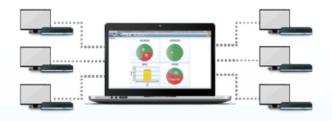

#### Dashboard:

Building a digital signage nework yet without a remote managing platform can't be called a complete solution. Dashboard presents the overall status of all remote players for users' easy and quick administrating in minutes. It allows non-technical users by only taking their minimal input, yet effectly controling the entire remote digital signage system. No on-site management effort is required which particularly save hidden management cost for owner's benefits.

#### Player status:

The player status provides real-time information of each remote player, such as registration, IP,MAC address, current layout and last heartbeat. If necessary, users can do remote trouble-shooting without taking any on-site human managing effort or even traveling to the player site in person.

#### Player monitor:

It provides a summary of each selected player's for their current status and deatiled configurations.