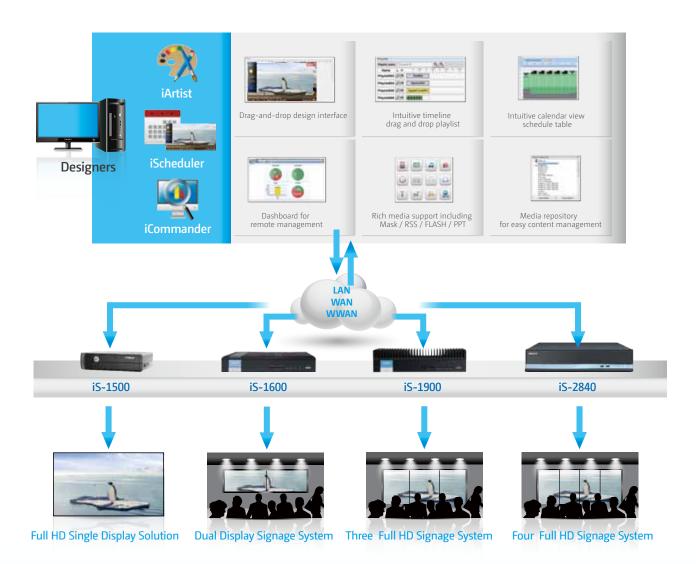

# Remote management for devices and contents

#### *i*Artist

iArtist is a powerful and flexible layout design tool. It enables users todesign a multi-zone layout and define file playback sequences, timing, and transition effects. In addition, users can use the intuitive drag-and-drop operation to create their own templates or layouts. The timeline view lets users define playlists intuitively.

#### iScheduler

iScheduler is a full-range scheduling tool for both simple and complex layouts playback. It supports hourly, daily, weekly and monthly-based scheduling with several scheduling templates provided for usres' convenience. Users can easily create schedules by putting their desired layouts into time slots, dragand-drop items with its determined playback length into the canlendar view slots. To set further precise time schedule for some particular playback loop is also available. Simply right clicking the time slot, a detailed property setting dialog box will pop out for user's quick and needed setting.

#### Dashboard:

Building a digital signage nework yet without a remote managing platform can't be called a complete solution. Dashboard presents the overall status of all remote players for users' easy and quick administrating in minutes. It allows non-technical users by only taking their minimal input, yet effectly controling the entire remote digital signage system. No on-site management effort is required which particularly save hidden management cost for owner's benefits.