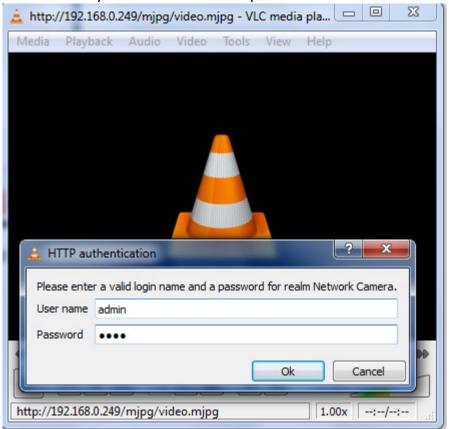

3. Click on Play. Enter username and password to access the Camera.

4. View the video stream.