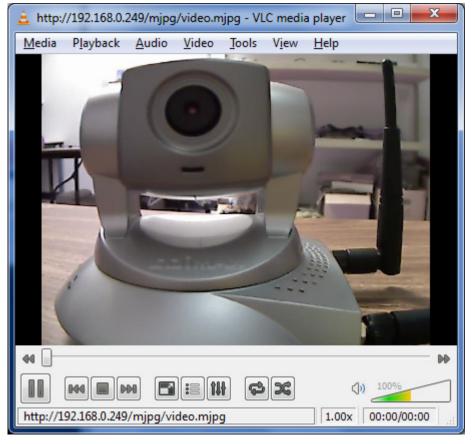

3. Click on Play. Enter username and password to access the Camera.

4. View the video stream.