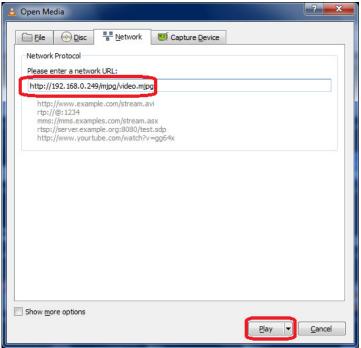

## **Example by using VLC media player**

1. In VLC media player, open Network Stream.

2. Enter the IP address of the Camera. It can be a local IP address of the camera or a public IP address of your network.