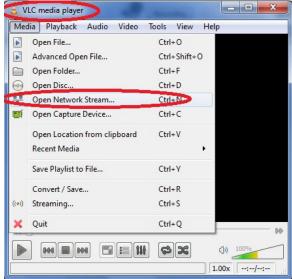

## **Example by using VLC media player**

1. In VLC media player, open Network Stream.

2. Enter the IP address of the Camera. It can be a local IP address of the camera or a public IP address of your network.