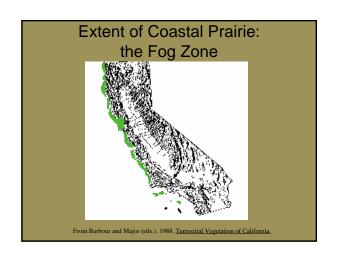

#### 16 Populations

- Watsonville Airport Arana Gulch

- Arana Gulch
  De Laveaga
  Porter Ranch
  Fairway Drive
  Graham Hill
  Apple Hill
  Anna Jean Cummings
  Twin Lakes
  -Wildcat Canyon-

- - Buena VistaSpring Hills Golf CourseWinkle AvenueO'Neil RanchHarkin SloughTarplant Hill



#### Graham Hill

30 ac private lands under development

Includes 17 ac conservation easemen for Santa Cruz Sunflower



## De Laveaga

State National Guard 5 ac surrounded by city park



### Watsonville

Private 840 City 309 State 56 Total 1,205















































































































# What can we do to help protect the Santa Cruz Sunflower?





How many species do **YOU** need?

#### Help Save Species By:

- Better understanding them
- Voting for representatives that support species conservation
- Working where you live to improve habitat
- Giving to and volunteering for organizations that help save species

Vote for representatives that support species conservation





































Give to and volunteer for organizations that help save species