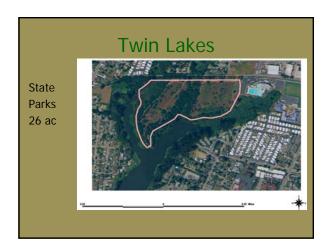

#### 16 Populations

- Watsonville Airport Arana Gulch

- Arana Gulch
  De Laveaga
  Porter Ranch
  Fairway Drive
  Graham Hill
  Apple Hill
  Anna Jean Cummings
  Twin Lakes
  -Wildcat Canyon-

- - Buena VistaSpring Hills Golf CourseWinkle AvenueO'Neil RanchHarkin SloughTarplant Hill