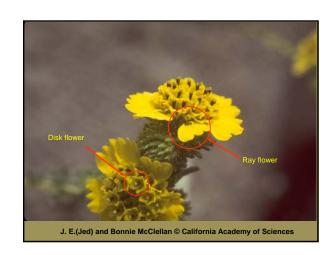

#### 16 Populations

- Watsonville Airport Arana Gulch

- Arana Gulch
  De Laveaga
  Porter Ranch
  Fairway Drive
  Graham Hill
  Apple Hill
  Anna Jean Cummings
  Twin Lakes
  -Wildcat Canyon-

- - Buena VistaSpring Hills Golf CourseWinkle AvenueO'Neil RanchHarkin SloughTarplant Hill



#### Graham Hill

30 ac private lands under development

Includes 17 ac conservation easemen for Santa Cruz Sunflower



## De Laveaga

State National Guard 5 ac surrounded by city park



### Watsonville

Private 840 City 309 State 56 Total 1,205















































































































# What can we do to help protect the Santa Cruz Sunflower?





How many species do **YO