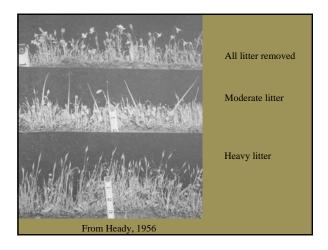

#### 16 Populations

- Watsonville Airport Arana Gulch

- Arana Gulch
  De Laveaga
  Porter Ranch
  Fairway Drive
  Graham Hill
  Apple Hill
  Anna Jean Cummings
  Twin Lakes
  -Wildcat Canyon-

- - Buena VistaSpring Hills Golf CourseWinkle AvenueO'Neil RanchHarkin SloughTarplant Hill



#### Graham Hill

30 ac private lands under development

Includes 17 ac conservation easemen for Santa Cruz Sunflower



## De Laveaga

State National Guard 5 ac surrounded by city park



### Watsonville

Private 840 City 309 State 56 Total 1,205















































































































# What can we do to help protect the Santa Cruz Sunflower?





How many species do **YOU** need?

#### Help Save Species By:

- Better understanding them
- Voting for representatives that support species conservation
- Working where you live to improve habitat
- Giving to and volunteering for organizations that help save species

Vote for representatives that support species conservation





































Give to and volunteer for organizations that help save species