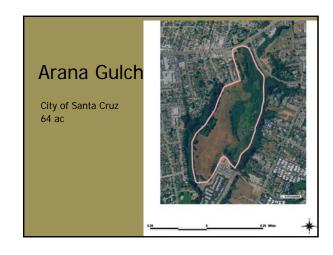

#### 16 Populations

- Watsonville Airport Arana Gulch

- Arana Gulch
  De Laveaga
  Porter Ranch
  Fairway Drive
  Graham Hill
  Apple Hill
  Anna Jean Cummings
  Twin Lakes
  -Wildcat Canyon-

- - Buena VistaSpring Hills Golf CourseWinkle AvenueO'Neil RanchHarkin SloughTarplant Hill