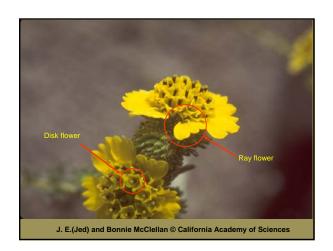

# What can we do to help protect the Santa Cruz Sunflower?

How many species do **YOU** need?