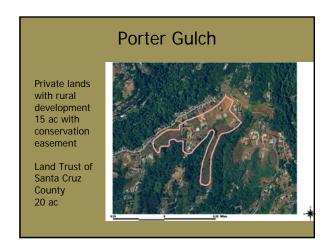

#### Graham Hill

30 ac private lands under development

Includes 17 ac conservation easemen for Santa Cruz Sunflower