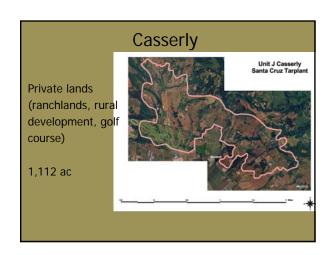

#### 16 Populations

- Watsonville Airport Arana Gulch

- Arana Gulch
  De Laveaga
  Porter Ranch
  Fairway Drive
  Graham Hill
  Apple Hill
  Anna Jean Cummings
  Twin Lakes
  -Wildcat Canyon-

- - Buena VistaSpring Hills Golf CourseWinkle AvenueO'Neil RanchHarkin SloughTarplant Hill



#### Graham Hill

30 ac private lands under development

Includes 17 ac conservation easemen for Santa Cruz Sunflower



## De Laveaga

State National Guard 5 ac surrounded by city park



### Watsonville

Private 840 City 309 State 56 Total 1,205















































































































# What can we do to help protect the Santa Cruz Sunflower?





How many species do **YOU** need?

#### Help Save Species By:

- Better understanding them
- Voting for representatives that support species conservation
- Working where you live to improve habitat
- Giving to and volunteering for organizations that help save species

Vote for representatives that support species conservation





































Give to and volunteer for organizations that help save species