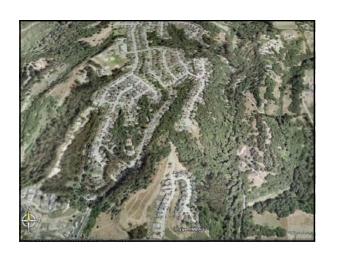

#### Graham Hill

30 ac private lands under development

Includes 17 ac conservation easemen for Santa Cruz Sunflower