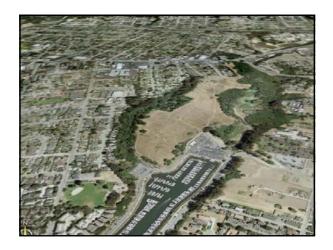

#### Graham Hill

30 ac private lands under development

Includes 17 ac conservation easemen for Santa Cruz Sunflower