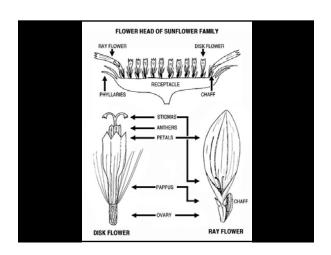

#### 16 Populations

- Watsonville Airport Arana Gulch

- Arana Gulch
  De Laveaga
  Porter Ranch
  Fairway Drive
  Graham Hill
  Apple Hill
  Anna Jean Cummings
  Twin Lakes
  -Wildcat Canyon-

- - Buena VistaSpring Hills Golf CourseWinkle AvenueO'Neil RanchHarkin SloughTarplant Hill



#### Graham Hill

30 ac private lands under development

Includes 17 ac conservation easemen for Santa Cruz Sunflower



## De Laveaga

State National Guard 5 ac surrounded by city park



### Watsonville

Private 840 City 309 State 56 Total 1,205















































































































# What can we do to help protect the Santa Cruz Sunflower?