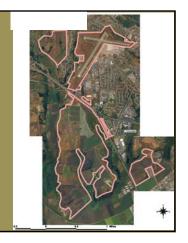

#### 16 Populations

- Watsonville Airport Arana Gulch

- Arana Gulch
  De Laveaga
  Porter Ranch
  Fairway Drive
  Graham Hill
  Apple Hill
  Anna Jean Cummings
  Twin Lakes
  -Wildcat Canyon-

- - Buena VistaSpring Hills Golf CourseWinkle AvenueO'Neil RanchHarkin SloughTarplant Hill



#### Graham Hill

30 ac private lands under development

Includes 17 ac conservation easemen for Santa Cruz Sunflower



## De Laveaga

State National Guard 5 ac surrounded by city park



### Watsonville

Private 840 City 309 State 56 Total 1,205















































































































# What can we do to help protect the Santa Cruz Sunflower?





How many species do **YOU** need?

#### Help Save Species By:

- Better understanding them
- Voting for representatives that support species conservation
- Working where you live to improve habitat
- Giving to and volunteering for organizations that help save species

Vote for representatives that support species conservation





































Give to and volunteer for organizations that help save species