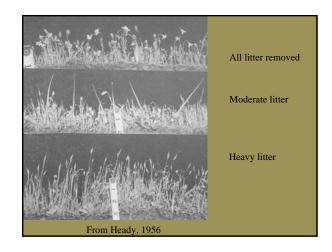

#### 16 Populations

- Watsonville Airport Arana Gulch

- Arana Gulch
  De Laveaga
  Porter Ranch
  Fairway Drive
  Graham Hill
  Apple Hill
  Anna Jean Cummings
  Twin Lakes
  -Wildcat Canyon-

- - Buena VistaSpring Hills Golf CourseWinkle AvenueO'Neil RanchHarkin SloughTarplant Hill



#### Graham Hill

30 ac private lands under development

Includes 17 ac conservation easemen for Santa Cruz Sunflower



## De Laveaga

State National Guard 5 ac surrounded by city park



### Watsonville

Private 840 City 309 State 56 Total 1,205















































































































# What can we do to help protect the Santa Cruz Sunflower?





How many species do **YOU** need?

#### Help Save Species By:

- Better understanding them
- Voting for representatives that support species conservation
- Working where you live to improve habitat
- Giving to and volunteering for organizations that help save species

Vote for representatives that support species conservation





































Give to and volunteer for organizations that help save species