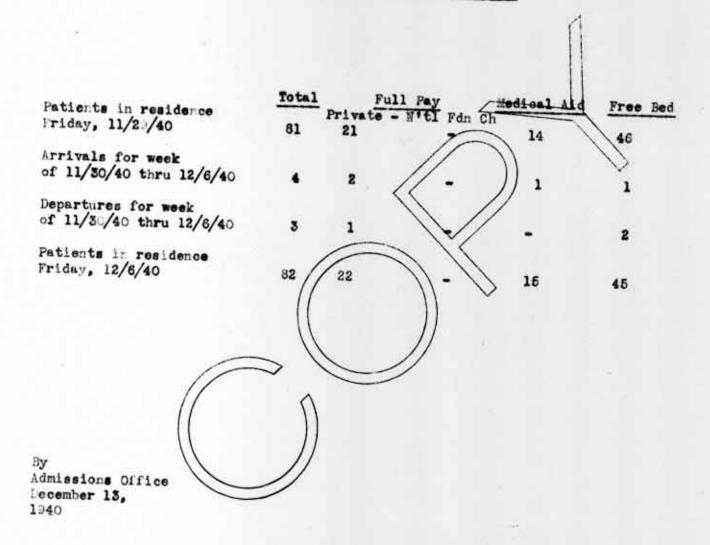

# PATIENT STATISTICS

|                                             | Total |    | Pay<br>Natl Fnd Ch. | Medical Aid | Free Not<br>Bed Classi |  |
|---------------------------------------------|-------|----|---------------------|-------------|------------------------|--|
| Patients in Residence<br>Friday 2/16/45     | 154   | 78 | 2                   | 32          | 21 1                   |  |
| Arrivals for week of 2/17/45 thru 2/23/45   | 11    | 11 | <b>.</b>            |             |                        |  |
| Departures for week of 2/17/45 thru 2/23/45 | 9     | 8  |                     |             | 1                      |  |
| Patients in Residence<br>Friday 2/23/45     | 186   | 82 | 2                   | 32          | 20                     |  |