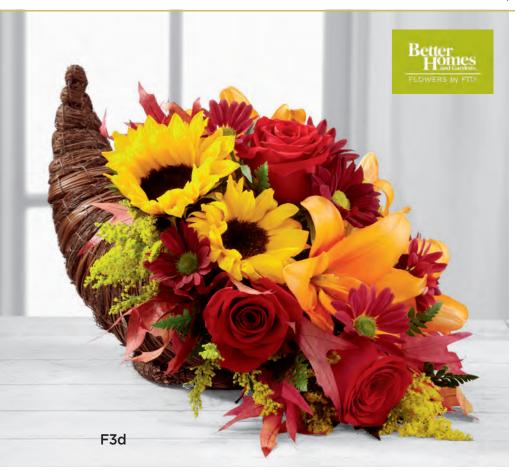

#### THE FTD® FALL HARVEST™ CORNUCOPIA BY BETTER HOMES AND GARDENS® - **F3**

A stunning abundance of harvest blooms is captured in our woven natural seagrass cornucopia. Hard liner included. 6" dia. opening x 13"l x 71/2"h.

\$77.88 ctn. of 12 (\$6.49 ea.)

2 PLUS: \$65.88 ctn. of 12 (\$5.49 ea.)

QN 1119 DELUXE DELIVERED SRP \$62.99