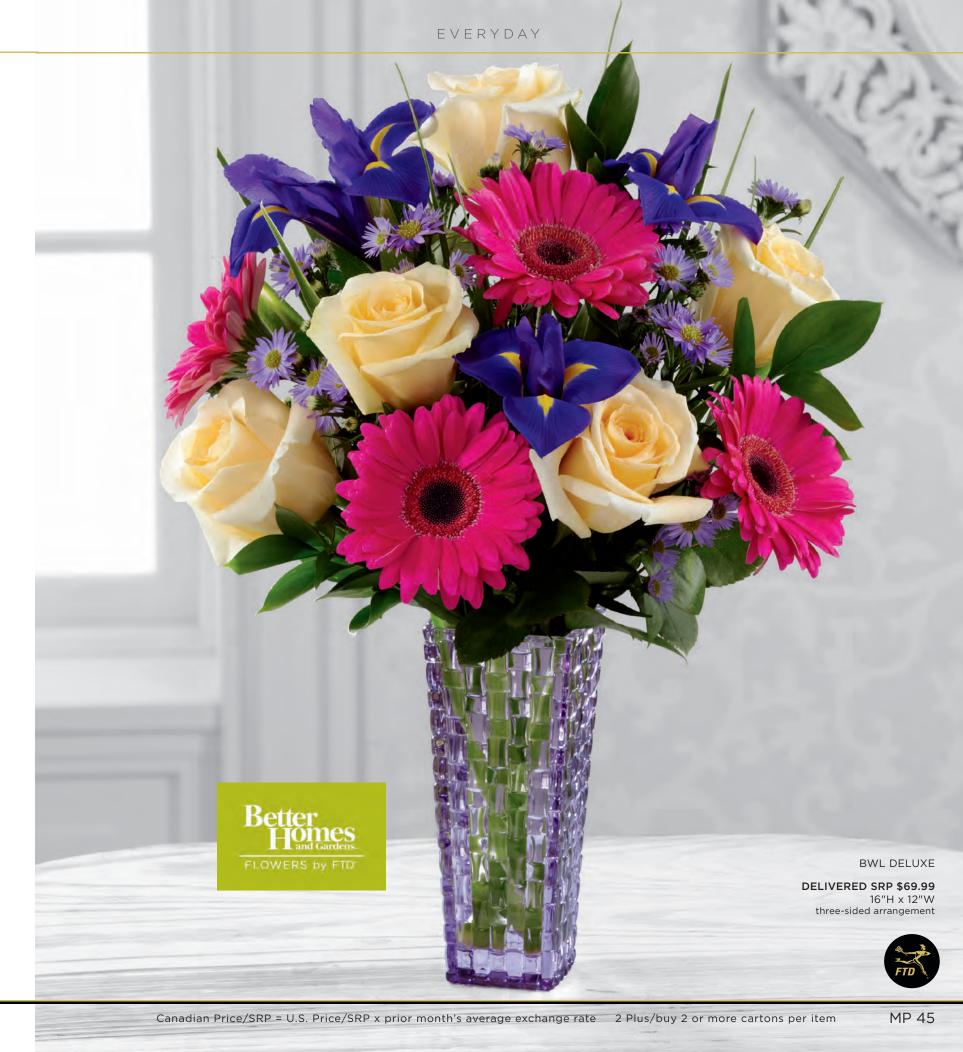

# THE FTD® HELLO HAPPINESS™ BOUQUET BY BETTER HOMES AND GARDENS® - BWL

Sure to win hearts with its big, beautiful blooms, this breathtaking bouquet is a Better Homes and Gardens® exclusive. The purple glass vase features a modern, basket weave texture that will complement any style of home décor. Vase (3" sq. x 7"h), care card and FTD logo pic included. Shipping begins October 2012.

January Codification Deadline: November 16, 2012

\$71.88 ctn. of 12 (\$5.99 ea.) 2 PLUS: \$59.88 ctn. of 12 (\$4.99 ea.) QN 1295

| FLORAL RECIPE             | STANDARD | DELUXE  | PREMIUM |
|---------------------------|----------|---------|---------|
| Pale Yellow 50 cm Roses   | 3        | 5       | 7       |
| Hot Pink Gerbera Daisies  | 3        | 4       | 5       |
| Purple Monte Casino stems | 3        | 3       | 3       |
| Purple Iris stems         | 2        | 3       | 4       |
| Israeli Ruscus stems      | 3        | 3       | 3       |
| SRP                       | \$45.99  | \$54.99 | \$63.99 |
| *Delivered SRP            | \$59.99  | \$69.99 | \$79.99 |
|                           |          |         |         |

\*Includes delivery and Better Homes and Gardens\* licensing participation.