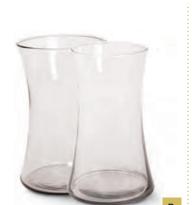

#### THE FTD® SWEETHEARTS® BOUQUET - V2

Romantic red roses and deep burgundy mini carnations make an elegant Valentine's Day statement. You can make it unforgettable with this exquisite clear glass vase, hand cut with oval accents. This vase is heirloom quality that's sure to be treasured for years to come. Also featured in M2, you will automatically be codified for both arrangements. Vase  $(4^{1}/_{4}^{"}$  dia. x 8"h), care card and FTD logo pic included. Shipping begins December 2012.

January Codification Deadline: November 16, 2012 The Valentine's Day Collection will launch on FTD.com in January \$71.88 ctn. of 12 (\$5.99 ea.) 2 PLUS: \$59.88 ctn. of 12 (\$4.99 ea.) QN 1302

| FLORAL RECIPE                 | STANDARD | DELUXE  | PREMIUM |
|-------------------------------|----------|---------|---------|
| Burgundy Mini Carnation stems | 3        | 5       | 7       |
| Red 50 cm Roses               | 3        | 5       | 6       |
| Variegated Pittosporum stems  | 1        | 1       | 1       |
| SRP                           | \$34.99  | \$44.99 | \$54.99 |
| Delivered SRP                 | \$44.99  | \$54.99 | \$64.99 |