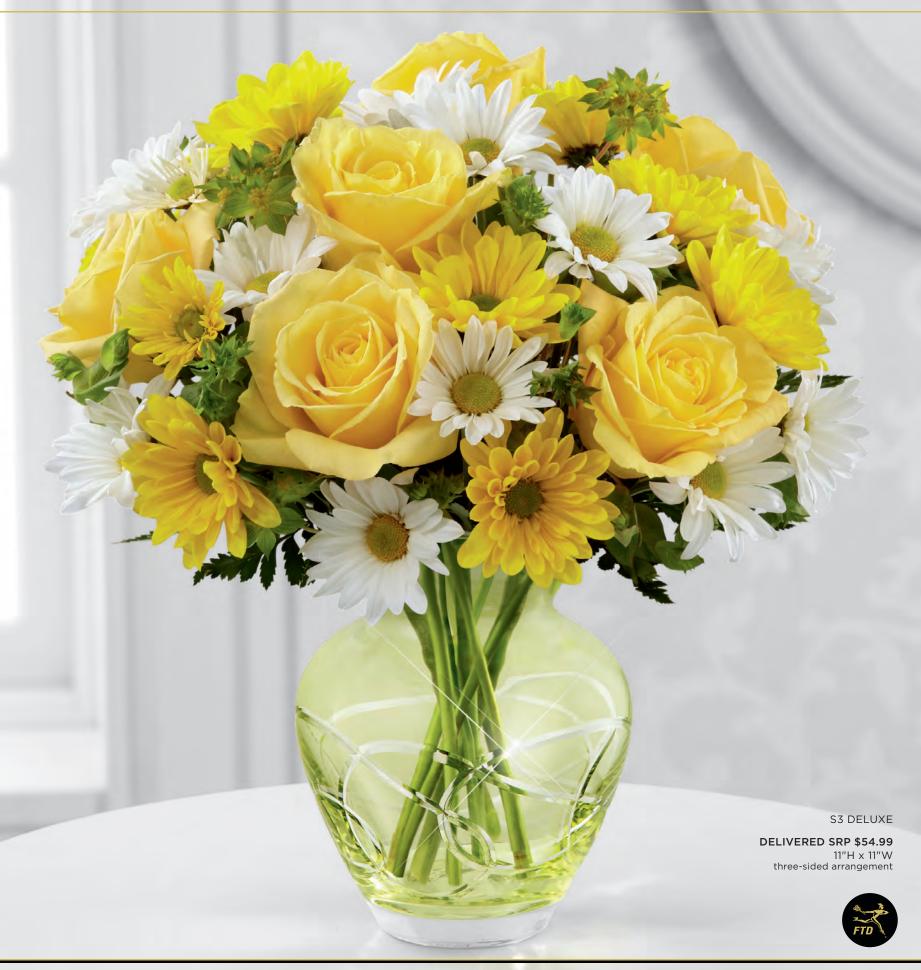

#### THE FTD® FOR ALL YOU DO® BOUQUET- \$3

An interlocking design of handcut curves lends a modern touch to this traditionally shaped green glass vase. You'll find it is a beautiful and versatile choice for the season's sunniest blooms. Vase  $(4^{1}/_{4}^{"})$  dia. opening x  $6^{1}/_{2}^{"}$ h), care card and FTD logo pic included. Shipping begins February 2013.

January Codification Deadline: November 16, 2012 May Codification Deadline: March 19, 2013

The Spring/Mother's Day Collection will launch on FTD.com in February

\$71.88 ctn. of 12 (\$5.99 ea.) **2 PLUS:** \$59.88 ctn. of 12 (\$4.99 ea.) QN 1311

| FLORAL RECIPE             | STANDARD | DELUXE  | PREMIUM |
|---------------------------|----------|---------|---------|
| Yellow 50 cm Roses        | 4        | 6       | 9       |
| White Daisy Pompon stems  | 2        | 3       | 3       |
| Yellow Daisy Pompon stems | 2        | 2       | 2       |
| Bupleurum stems           | 1        | 2       | 2       |
| Leatherleaf stems         | 2        | 2       | 2       |
| SRP                       | \$34.99  | \$44.99 | \$54.99 |
| Delivered SRP             | \$44.99  | \$54.99 | \$64.99 |