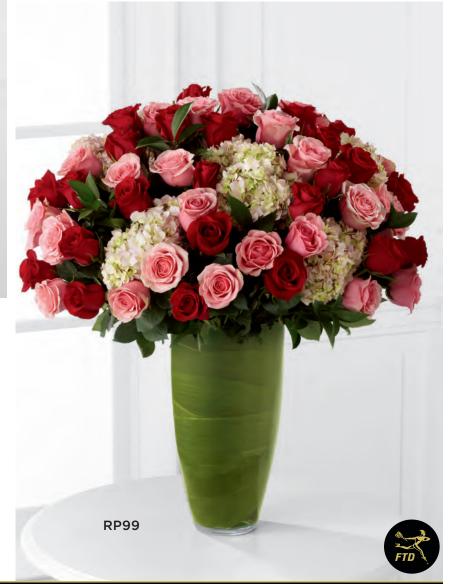

## BEAUTIFUL BLOOMS

Express the deepest emotions with a large bouquet of more than 50 stems of roses and hydrangea. The gently tapered glass vase is carefully designed to hold your most lavish arrangements with an artful f air.

#### RP99 INDULGENT

| 24 | Freedom 60 cm Roses                 |
|----|-------------------------------------|
| 24 | Charming Unique 60 cm Roses         |
| 5  | Blush Hydrangea blooms              |
| 6  | Israeli Ruscus stems                |
| 4  | Ti leaves                           |
| 1  | 14" Tapered Glass Vase (#LUX-TAPER) |

Approx. 24"h x 22"w

**DELIVERED SRP \$264.99** 

Inspire a storybook romance with this awe-inspiring display of long-stemmed roses. To create a vessel worthy of such magnificence, our artisans designed a grand, softly curved vase.