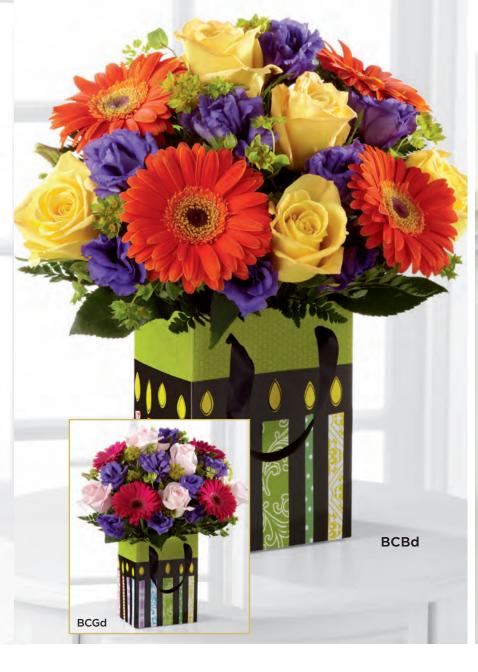

\$65.88 ctn. of 12 (\$5.49 ea.) **2 PLUS:** \$53.88 ctn. of 12 (\$4.49 ea.) QN 0677 \$49.99 DELUXE DELIVERED SRPs

THE FTD® PERFECT BIRTHDAY GIFT BOUQUET - BCB ~ BCG

Water-resistant bag perfect for birthday bouquets! Hard liners included. 5"w x  $3\frac{1}{2}$ "d x 7"h.

\$42.96 ctn. of 24 (\$1.79 ea.) QN 1152 \$52.99 DELUXE DELIVERED SRPs