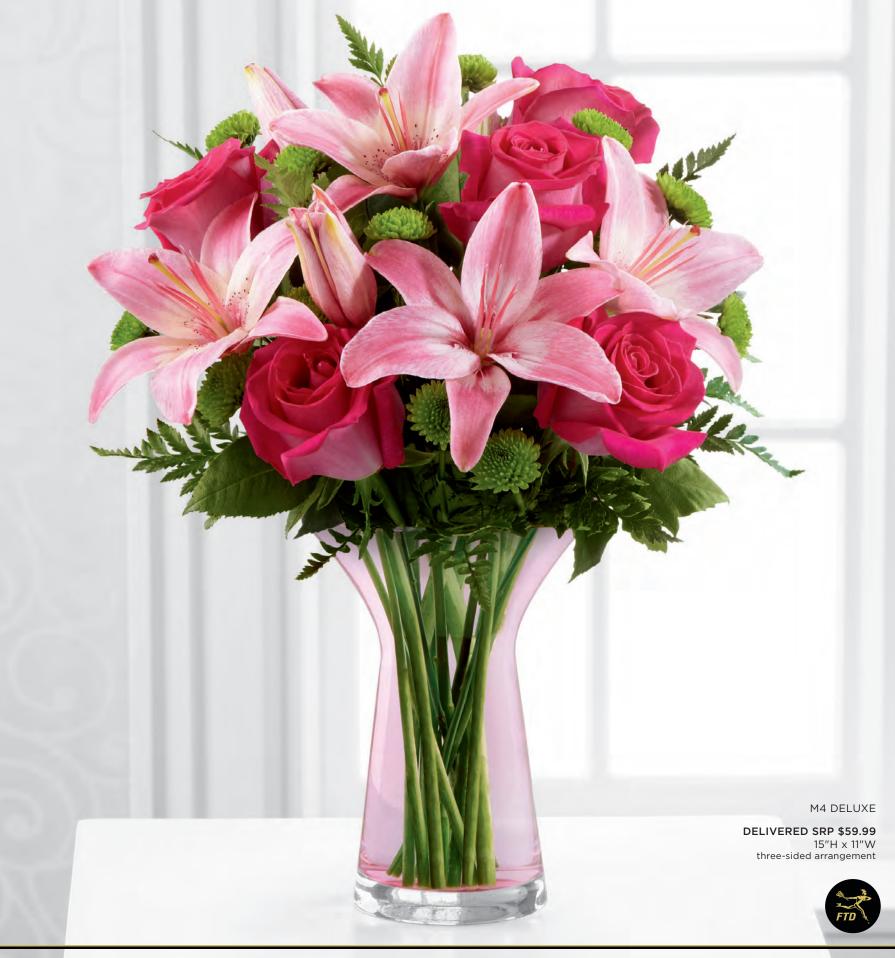

# THE FTD® LOVING THOUGHTS® BOUQUET - M1 THE FTD® MOTHER'S DAY MIXED ROSE BOUQUET - M8

Hand cut with continuous chamfers, this pink glass vase is crafted to perfection. With either a profusion of gorgeous lilies or roses, it's sure to be a Mother's Day favorite. You will automatically be codified for both M1 and M8. Vase  $(4^{1}/2^{n})$ dia. x 9"h), care card and FTD logo pic included. Shipping begins February 2013.

January Codification Deadline: November 16, 2012 May Codification Deadline: March 19, 2013

The Spring/Mother's Day Collection will launch on FTD.com in February

\$95.88 ctn. of 12 (\$7.99 ea.) 2 PLUS: \$83.88 ctn. of 12 (\$6.99 ea.) QN 1307

| M1 FLORAL RECIPE                                                                   | STANDARD         | DELUXE           | PREMIUM          |
|------------------------------------------------------------------------------------|------------------|------------------|------------------|
| Pink Stock stems                                                                   | 3                | 4                | 5                |
| Pink Spray Rose stems                                                              | 3                | 4                | 5                |
| Dark Pink Asiatic Lily stems                                                       | 2                | 2                | 3                |
| Pink Asiatic Lily stems                                                            | 1                | 2                | 2                |
| Leatherleaf stems                                                                  | 3                | 3                | 3                |
| SRP                                                                                | \$49.99          | \$59.99          | \$69.99          |
| Delivered SRP                                                                      | \$59.99          | \$69.99          | \$79.99          |
| M8 FLORAL RECIPE                                                                   | STANDARD         | DELUXE           | PREMIUM          |
| FIG I LONAL RECIPE                                                                 | STANDARD         | DELUXE           | PREMIUM          |
| Pale Yellow 50 cm Roses                                                            | 3                | 5                | 8<br>8           |
|                                                                                    |                  |                  |                  |
| Pale Yellow 50 cm Roses                                                            | 3                | 5                | 8                |
| Pale Yellow 50 cm Roses Pink 50 cm Roses                                           | 3                | 5                | 8                |
| Pale Yellow 50 cm Roses Pink 50 cm Roses Hot Pink 50 cm Roses                      | 3 3 3            | 5<br>5<br>4      | 8<br>6<br>5      |
| Pale Yellow 50 cm Roses Pink 50 cm Roses Hot Pink 50 cm Roses Lavender 50 cm Roses | 3<br>3<br>3<br>3 | 5<br>5<br>4<br>4 | 8<br>6<br>5<br>5 |