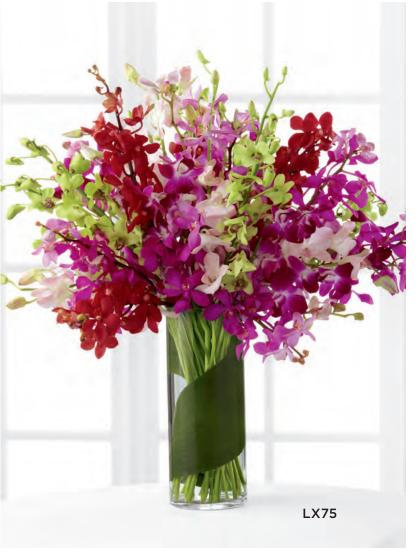

# **LX74** FLAWLESS 15 Plum Calla Lilies 15 Light Pink Calla Lilies 15 Dark Pink Calla Lilies 1 Large Glass Pillow Vase (#LUX-PILLOW)

Approx. 28"h x 32"w DELIVERED SRP \$374.99

Capturing the beauty of the late afternoon sun, this exuberant orchid bouquet glows with color and elegance. The inerior of the glass cylinder holds a single tropical leaf to create a graceful base.

| L> | LX75 LUMINOUS                     |  |  |
|----|-----------------------------------|--|--|
| 6  | Pale Pink Dendrobium Orchid stems |  |  |
| 6  | Hot Pink Dendrobium Orchid stems  |  |  |
| 5  | Fuchsia Dendrobium Orchid stems   |  |  |
| 5  | Green Dendrobium Orchid stems     |  |  |
| 4  | Lavender Dendrobium Orchid stems  |  |  |
| 4  | Red Dendrobium Orchid stems       |  |  |
| 1  | Aspidistra leaf                   |  |  |
| 1  | 10" Glass Cylinder Vase (#LUX-10) |  |  |