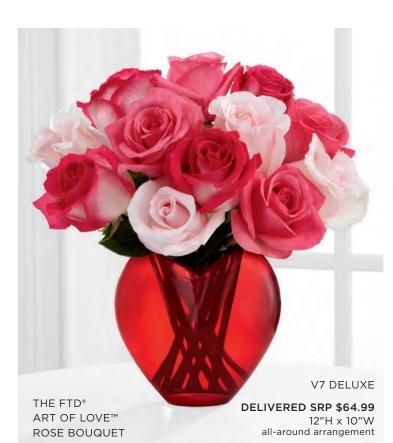

# FROM THE HEART

THE FTD® SEASON OF LOVE™ BOUQUET - V4 THE FTD® ART OF LOVE™ ROSE BOUQUET - V7 THE FTD® MY HEART TO YOURS™ ROSE BOUQUET - V8

Everyone will fall in love with this heart-stopping red glass vase. One of our best-selling designs, it's the perfect container for a lovely bouquet of pink and red tulips or one of our beautiful rose arrangements. You will automatically be codified for V4, V7, V8 and AOL. Vase  $(5\frac{1}{2}\text{"w x }5\frac{1}{2}\text{"d x }3\text{" opening})$ , care card and FTD logo pic included. Shipping begins December 2012.

January Codification Deadline: November 16, 2012 The Valentine's Day Collection will launch on FTD.com in January

\$71.88 ctn. of 12 (\$5.99 ea.) 2 PLUS: \$59.88 ctn. of 12 (\$4.99 ea.) QN 1304

| V4 FLORAL RECIPE            | STANDARD | DELUXE  | PREMIUM |
|-----------------------------|----------|---------|---------|
| Pink Tulips                 | 5        | 7       | 9       |
| Red Tulips                  | 4        | 6       | 8       |
| SRP                         | \$39.99  | \$49.99 | \$59.99 |
| Delivered SRP               | \$49.99  | \$59.99 | \$69.99 |
| V7 FLORAL RECIPE            | STANDARD | DELUXE  | PREMIUM |
| Pink 50 cm Roses            | 3        | 4       | 5       |
| Hot Pink 50 cm Roses        | 3        | 4       | 5       |
| Bi-Color Pink 50 cm Roses   | 3        | 4       | 5       |
| SRP                         | \$44.99  | \$54.99 | \$64.99 |
| Delivered SRP               | \$54.99  | \$64.99 | \$74.99 |
| V8 FLORAL RECIPE            | STANDARD | DELUXE  | PREMIUM |
| Pink 50 cm Roses            | 2        | 3       | 4       |
| Red 50 cm Roses             | 2        | 2       | 3       |
| Hot Pink Spray Rose stems   | 1        | 2       | 3       |
| Light Pink Spray Rose stems | 1        | 2       | 2       |
| Red Spray Rose stems        | 1        | 2       | 2       |
| SRP                         | \$39.99  | \$49.99 | \$59.99 |
| Delivered SRP               | \$49.99  | \$59.99 | \$69.99 |