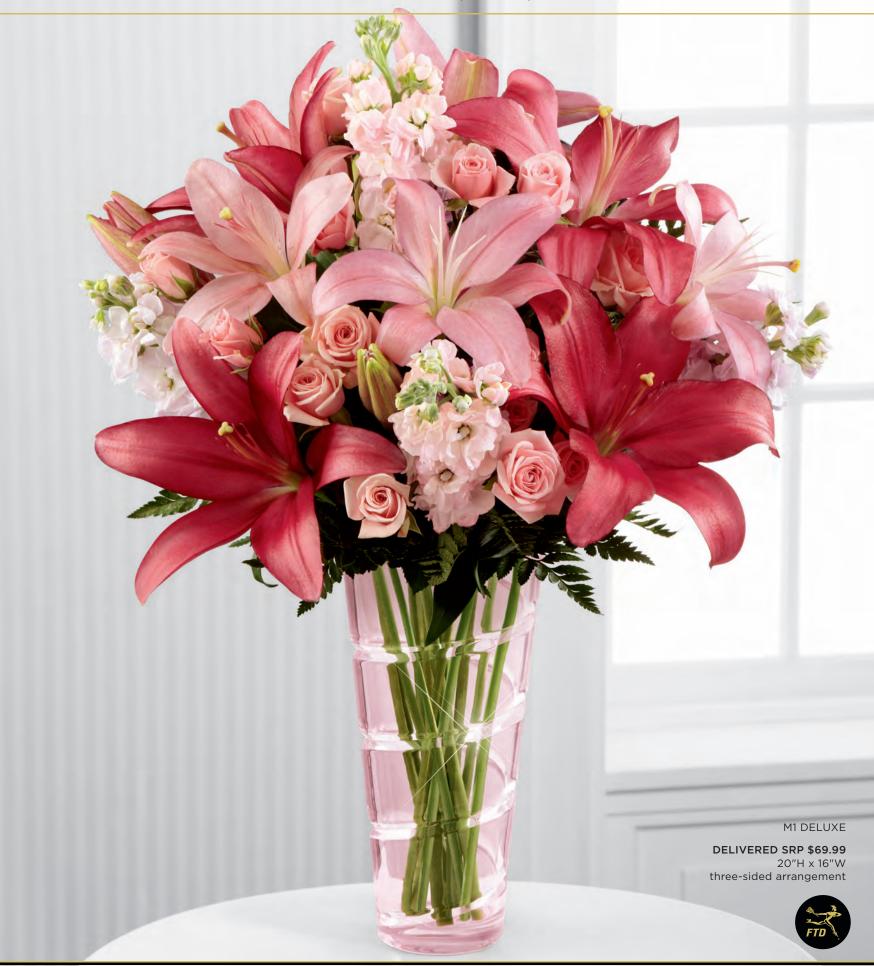

# THE FTD® LOVING THOUGHTS® BOUQUET - M1 THE FTD® MOTHER'S DAY MIXED ROSE BOUQUET - M8

Hand cut with continuous chamfers, this pink glass vase is crafted to perfection. With either a profusion of gorgeous lilies or roses, it's sure to be a Mother's Day favorite. You will automatically be codified for both M1 and M8. Vase  $(4^{1}/2^{n})$ dia. x 9"h), care card and FTD logo pic included. Shipping begins February 2013.

| M1 FLORAL RECIPE                                                                   | STANDARD         | DELUXE           | PREMIUM          |
|------------------------------------------------------------------------------------|------------------|------------------|------------------|
| Pink Stock stems                                                                   | 3                | 4                | 5                |
| Pink Spray Rose stems                                                              | 3                | 4                | 5                |
| Dark Pink Asiatic Lily stems                                                       | 2                | 2                | 3                |
| Pink Asiatic Lily stems                                                            | 1                | 2                | 2                |
| Leatherleaf stems                                                                  | 3                | 3                | 3                |
| SRP                                                                                | \$49.99          | \$59.99          | \$69.99          |
| Delivered SRP                                                                      | \$59.99          | \$69.99          | \$79.99          |
| M8 FLORAL RECIPE                                                                   | STANDARD         | DELUXE           | PREMIUM          |
| FIG I LONAL RECIPE                                                                 | STANDARD         | DELUXE           | PREMIUM          |
| Pale Yellow 50 cm Roses                                                            | 3                | 5                | 8<br>8           |
|                                                                                    |                  |                  |                  |
| Pale Yellow 50 cm Roses                                                            | 3                | 5                | 8                |
| Pale Yellow 50 cm Roses Pink 50 cm Roses                                           | 3                | 5                | 8                |
| Pale Yellow 50 cm Roses Pink 50 cm Roses Hot Pink 50 cm Roses                      | 3 3 3            | 5<br>5<br>4      | 8<br>6<br>5      |
| Pale Yellow 50 cm Roses Pink 50 cm Roses Hot Pink 50 cm Roses Lavender 50 cm Roses | 3<br>3<br>3<br>3 | 5<br>5<br>4<br>4 | 8<br>6<br>5<br>5 |