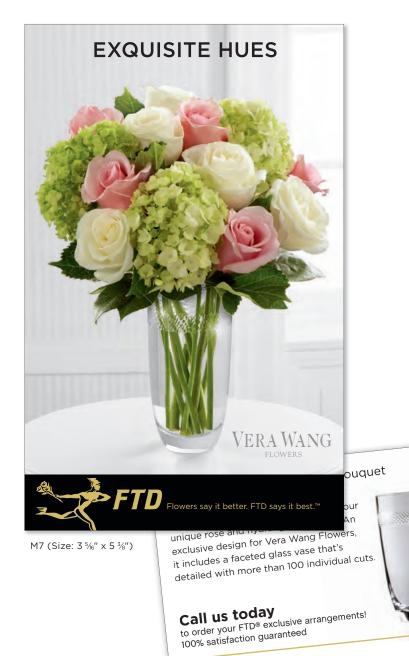

# THE FTD® EMBRACING GRACE™ BOUQUET BY VERA WANG - M7

Exclusively for Vera Wang Flowers, this faceted glass vase is hand-detailed with more than 100 individual cuts. The stunning vase holds a unique rose and hydrangea bouquet in soft green, pink and white. Also featured in V10, you will automatically be codified for both arrangements. Vase (4" dia. x 8"h) and Vera Wang hang tag included. Shipping begins February 2013.

January Codification Deadline: November 16, 2012 May Codification Deadline: March 19, 2013

The Spring/Mother's Day Collection will launch on FTD.com in February

\$89.88 ctn. of 12 (\$7.49 ea.)

2 PLUS: \$77.88 ctn. of 12 (\$6.49 ea.) QN 1161M

| FLORAL RECIPE               | STANDARD | DELUXE  | PREMIUM |
|-----------------------------|----------|---------|---------|
| Pink 50 cm Roses            | 3        | 5       | 6       |
| White 50 cm Roses           | 3        | 5       | 6       |
| Green Mini Hydrangea blooms | 2        | 3       | 4       |
| SRP                         | \$49.99  | \$66.99 | \$75.99 |
| Delivered SRP               | \$64.99  | \$82.99 | \$92.99 |