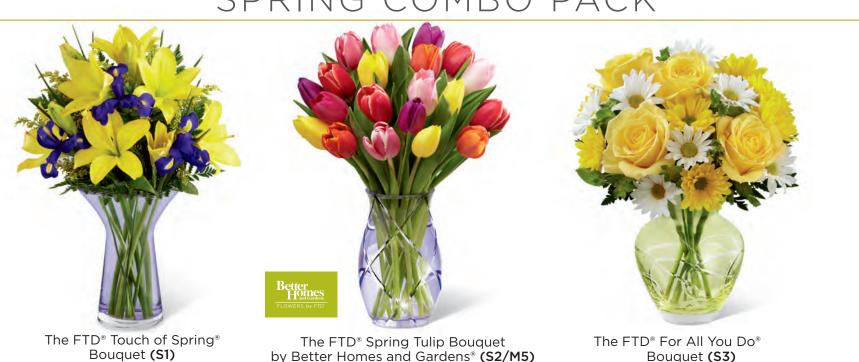

#### THE FTD® TOUCH OF SPRING® BOUQUET - \$1

This contemporary flared shape surprises with its soft lavender hue. Beautifully crafted with a heavyweight base, this vase is the perfect shape to design in. Vase  $(5^{1}/_{2}"$  dia. x  $7^{3}/_{4}"$ h), care card and FTD logo pic included. Shipping begins February 2013.

#### THE FTD® SPRING TULIP BOUQUET BY BETTER HOMES AND GARDENS® - **\$2**

Handcut bevels wrap and intersect on our lovely lavender vase to create a fresh look for spring. Exceptionally well crafted and a perfect complement for mixed tulips and spring bouquets. Also featured in M5, you will automatically be codified for both arrangements. Vase  $(3^3/8^{\prime\prime})$  dia. x  $6^1/2^{\prime\prime}$ h), care card and FTD logo pic included. Shipping begins February 2013.

#### THE FTD® FOR ALL YOU DO® BOUQUET- \$3

An interlocking design of handcut curves lends a modern touch to this traditionally shaped green glass vase. You'll find it is a beautiful and versatile choice for the season's sunniest blooms. Vase  $(4^{1}/_{4}^{"})$  dia. opening x  $6^{1}/_{2}^{"}$ h), care card and FTD logo pic included. Shipping begins February 2013.