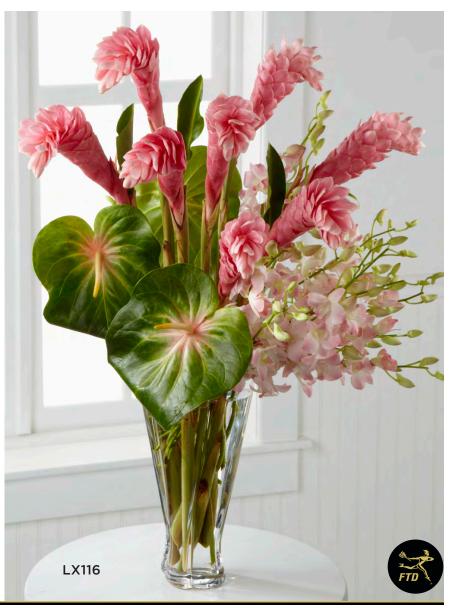

# LX117

This elegant bouquet of green cymbidium orchids will charm the most demanding customers. The impeccable lines of the modern cylinder vase ensure a place with the recipient's preferred treasures.

| L  | LX118 VISION                      |  |  |
|----|-----------------------------------|--|--|
| 3  | Green Cymbidium Orchid stems      |  |  |
| 7  | Lily Grass blades                 |  |  |
| 4  | Aspidistra leaves                 |  |  |
| 1  | Aralia leaf                       |  |  |
| 1  | Ti leaf                           |  |  |
| 1  | 10" Glass Cylinder Vase (#LUX-10) |  |  |
| Ар | orox. 25"h x 18"w                 |  |  |
| DE | DELIVERED SRP \$214.99            |  |  |