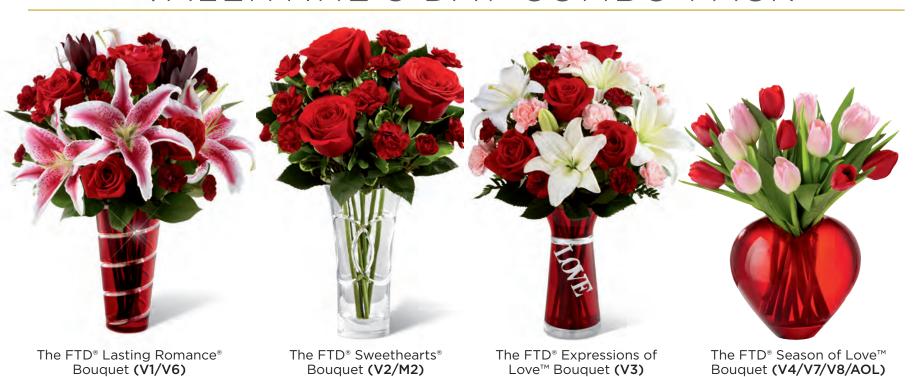

# THE FTD® LASTING ROMANCE® BOUQUET - V1 THE FTD® IN LOVE WITH RED ROSES™ BOUQUET - V6

Sure to be your top seller for Valentine's Day, this deep-red glass vase is hand cut with continuous chamfers and crafted to perfection. It's the perfect gift of love. You will automatically be codified for both V1 and V6. Vase  $(4^{1}/2^{"}$  dia. x 9"h), care card and FTD logo pic included. Shipping begins December 2012.

#### THE FTD® SWEETHEARTS® BOUQUET - V2

Romantic red roses and deep burgundy mini carnations make an elegant Valentine's Day statement. You can make it unforgettable with this exquisite clear glass vase, hand cut with oval accents. This vase is heirloom quality that's sure to be treasured for years to come. Also featured in M2, you will automatically be codified for both arrangements. Vase  $(4^{1}/_{4}^{"}$  dia. x 8"h), care card and FTD logo pic included. Shipping begins December 2012.

#### THE FTD® EXPRESSIONS OF LOVE™ BOUQUET - V3

Our dramatic, flared red glass vase is accented with eye-catching silver bullion and a metal LOVE tag. Vase  $(4^{1}/_{2}"$  dia. x  $2^{1}/_{2}"$  neck x 8"h), care card and FTD logo pic included. Shipping begins December 2012.

# FROM THE HEART

THE FTD® SEASON OF LOVE™ BOUQUET - V4 THE FTD® ART OF LOVE™ ROSE BOUQUET - V7 THE FTD® MY HEART TO YOURS™ ROSE BOUQUET - V8

Everyone will fall in love with this heart-stopping red glass vase. One of our best-selling designs, it's the perfect container for a lovely bouquet of pink and red tulips or one of our beautiful rose arrangements. You will automatically be codified for V4, V7, V8 and AOL. Vase  $(5\frac{1}{2}\text{"w x }5\frac{1}{2}\text{"d x }3\text{" opening})$ , care card and FTD logo pic included. Shipping begins December 2012.