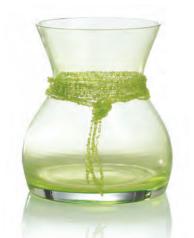

# FROM THE HEART

THE FTD® SEASON OF LOVE™ BOUQUET - V4 THE FTD® ART OF LOVE™ ROSE BOUQUET - V7 THE FTD® MY HEART TO YOURS™ ROSE BOUQUET - V8

Everyone will fall in love with this heart-stopping red glass vase. One of our best-selling designs, it's the perfect container for a lovely bouquet of pink and red tulips or one of our beautiful rose arrangements. You will automatically be codified for V4, V7, V8 and AOL. Vase  $(5\frac{1}{2}\text{"w x }5\frac{1}{2}\text{"d x }3\text{" opening})$ , care card and FTD logo pic included. Shipping begins December 2012.

January Codification Deadline: November 16, 2012 The Valentine's Day Collection will launch on FTD.com in January

\$71.88 ctn. of 12 (\$5.99 ea.) 2 PLUS: \$59.88 ctn. of 12 (\$4.99 ea.) QN 1304

| V4 FLORAL RECIPE            | STANDARD | DELUXE  | PREMIUM |
|-----------------------------|----------|---------|---------|
| Pink Tulips                 | 5        | 7       | 9       |
| Red Tulips                  | 4        | 6       | 8       |
| SRP                         | \$39.99  | \$49.99 | \$59.99 |
| Delivered SRP               | \$49.99  | \$59.99 | \$69.99 |
| V7 FLORAL RECIPE            | STANDARD | DELUXE  | PREMIUM |
| Pink 50 cm Roses            | 3        | 4       | 5       |
| Hot Pink 50 cm Roses        | 3        | 4       | 5       |
| Bi-Color Pink 50 cm Roses   | 3        | 4       | 5       |
| SRP                         | \$44.99  | \$54.99 | \$64.99 |
| Delivered SRP               | \$54.99  | \$64.99 | \$74.99 |
| V8 FLORAL RECIPE            | STANDARD | DELUXE  | PREMIUM |
| Pink 50 cm Roses            | 2        | 3       | 4       |
| Red 50 cm Roses             | 2        | 2       | 3       |
| Hot Pink Spray Rose stems   | 1        | 2       | 3       |
| Light Pink Spray Rose stems | 1        | 2       | 2       |
| Red Spray Rose stems        | 1        | 2       | 2       |
| SRP                         | \$39.99  | \$49.99 | \$59.99 |
| Delivered SRP               | \$49.99  | \$59.99 | \$69.99 |