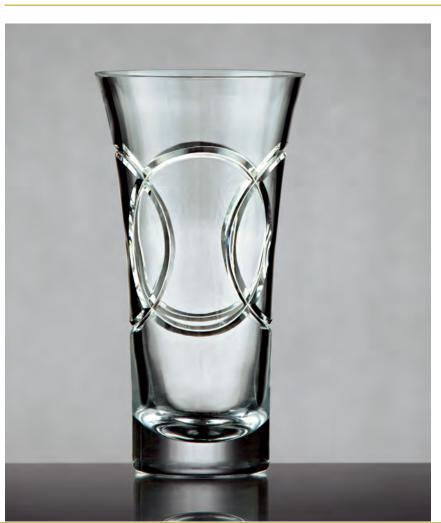

#### THE FTD® SWEETHEARTS® BOUQUET - V2

Romantic red roses and deep burgundy mini carnations make an elegant Valentine's Day statement. You can make it unforgettable with this exquisite clear glass vase, hand cut with oval accents. This vase is heirloom quality that's sure to be treasured for years to come. Also featured in M2, you will automatically be codified for both arrangements. Vase  $(4^{1}/_{4}^{"}$  dia. x 8"h), care card and FTD logo pic included. Shipping begins December 2012.

January Codification Deadline: November 16, 2012 The Valentine's Day Collection will launch on FTD.com in January \$71.88 ctn. of 12 (\$5.99 ea.) 2 PLUS: \$59.88 ctn. of 12 (\$4.99 ea.) QN 1302

| FLORAL RECIPE                 | STANDARD | DELUXE  | PREMIUM |
|-------------------------------|----------|---------|---------|
| Burgundy Mini Carnation stems | 3        | 5       | 7       |
| Red 50 cm Roses               | 3        | 5       | 6       |
| Variegated Pittosporum stems  | 1        | 1       | 1       |
| SRP                           | \$34.99  | \$44.99 | \$54.99 |
| Delivered SRP                 | \$44.99  | \$54.99 | \$64.99 |