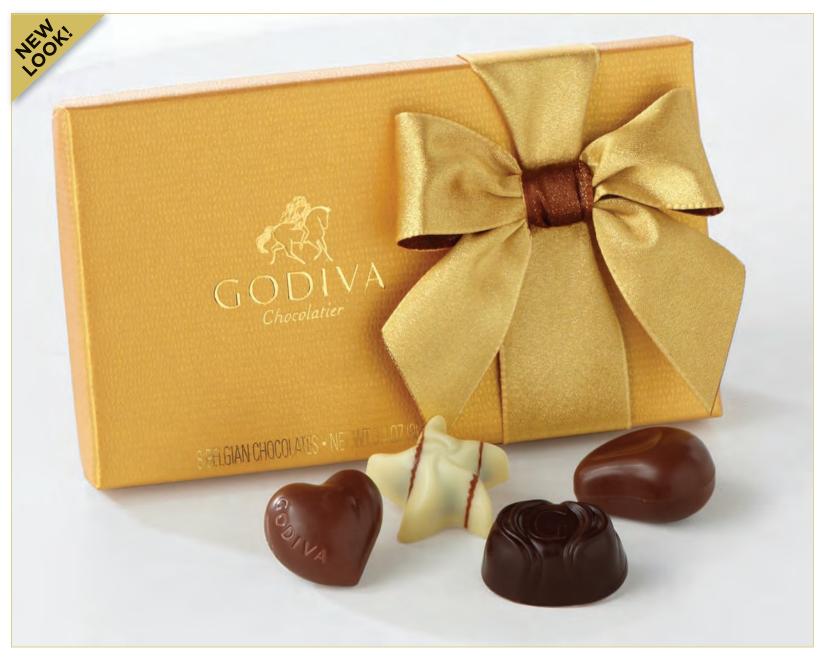

#### THE FTD® GODIVA® CHOCOLATE GIFT - GDV

Let your customers indulge themselves and others with Godiva's Chocolate Gift Box. This delectable 8-pc. assortment features milk, dark and white chocolate on the outside with indulgent fillings on the inside. To guard against melting, chocolates ship weather permitting. Net wt. 3.4 oz. Kosher.

\$240.00 ctn. of 24 (\$10.00 ea.) 2 PLUS: \$216.00 ctn. of 24 (\$9.00 ea.) QN GODIVA \$19.99 SRP

ALSO FEATURED IN: THE FTD® ROSE & GODIVA® BOUQUETS RGR & RGD

Pick-Me-Up\* is a registered trademark of Dillon Floral Corporation used by FTD under license.