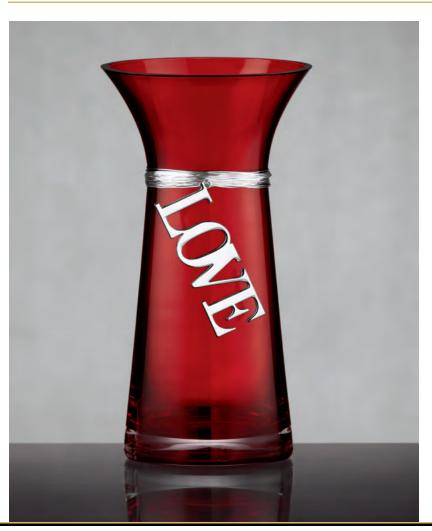

#### THE FTD® EXPRESSIONS OF LOVE™ BOUQUET - V3

Our dramatic, flared red glass vase is accented with eye-catching silver bullion and a metal LOVE tag. Vase  $(4^{1}/_{2}"$  dia. x  $2^{1}/_{2}"$  neck x 8"h), care card and FTD logo pic included. Shipping begins December 2012.