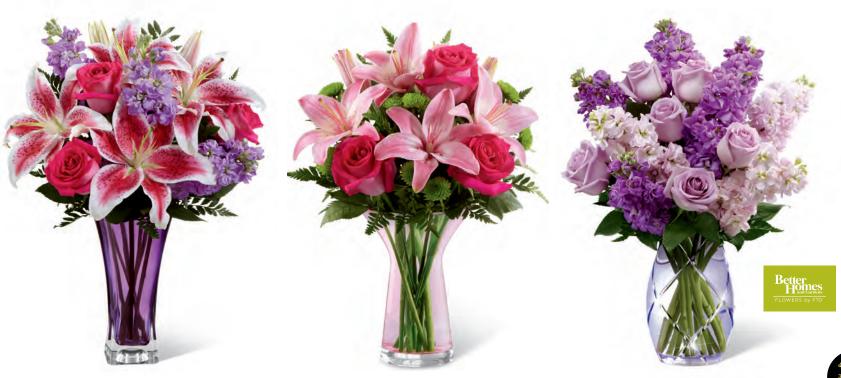

#### THE FTD® TOUCH OF SPRING® BOUQUET - \$1

This contemporary flared shape surprises with its soft lavender hue. Beautifully crafted with a heavyweight base, this vase is the perfect shape to design in. Vase  $(5^{1}/_{2}"$  dia. x  $7^{3}/_{4}"$ h), care card and FTD logo pic included. Shipping begins February 2013.

#### THE FTD® SPRING TULIP BOUQUET BY BETTER HOMES AND GARDENS® - **\$2**

Handcut bevels wrap and intersect on our lovely lavender vase to create a fresh look for spring. Exceptionally well crafted and a perfect complement for mixed tulips and spring bouquets. Also featured in M5, you will automatically be codified for both arrangements. Vase  $(3^3/8^{\prime\prime})$  dia. x  $6^1/2^{\prime\prime}$ h), care card and FTD logo pic included. Shipping begins February 2013.

#### THE FTD® TIMELESS ELEGANCE™ BOUQUET - M3

Capture deep emotions with our eye-catching, deep purple vase. The gently flared design with a heavyweight square base sets a dramatic foundation for gorgeous stargazer lilies, roses and fragrant lavender stock. It's a keepsake that will be treasured forever. Vase (5" dia. x 9"h), care card and FTD logo pic included. Shipping begins February 2013.