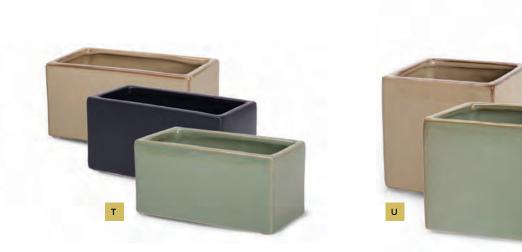

#### THE FTD® TOUCH OF SPRING® BOUQUET - \$1

This contemporary flared shape surprises with its soft lavender hue. Beautifully crafted with a heavyweight base, this vase is the perfect shape to design in. Vase  $(5^{1}/_{2}"$  dia. x  $7^{3}/_{4}"$ h), care card and FTD logo pic included. Shipping begins February 2013.

#### THE FTD® SPRING TULIP BOUQUET BY BETTER HOMES AND GARDENS® - **\$2**

Handcut bevels wrap and intersect on our lovely lavender vase to create a fresh look for spring. Exceptionally well crafted and a perfect complement for mixed tulips and spring bouquets. Also featured in M5, you will automatically be codified for both arrangements. Vase  $(3^3/8^{\prime\prime})$  dia. x  $6^1/2^{\prime\prime}$ h), care card and FTD logo pic included. Shipping begins February 2013.

#### THE FTD® FOR ALL YOU DO® BOUQUET- \$3

An interlocking design of handcut curves lends a modern touch to this traditionally shaped green glass vase. You'll find it is a beautiful and versatile choice for the season's sunniest blooms. Vase  $(4^{1}/_{4}^{"})$  dia. opening x  $6^{1}/_{2}^{"}$ h), care card and FTD logo pic included. Shipping begins February 2013.