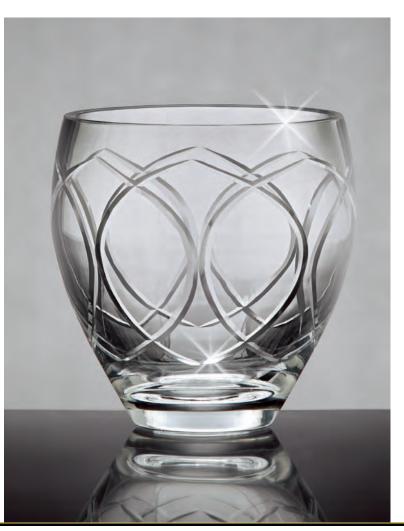

#### THE FTD® SWEETHEARTS® BOUQUET - V2

Romantic red roses and deep burgundy mini carnations make an elegant Valentine's Day statement. You can make it unforgettable with this exquisite clear glass vase, hand cut with oval accents. This vase is heirloom quality that's sure to be treasured for years to come. Also featured in M2, you will automatically be codified for both arrangements. Vase  $(4^{1}/_{4}^{"}$  dia. x 8"h), care card and FTD logo pic included. Shipping begins December 2012.

January Codification Deadline: November 16, 2012 The Valentine's Day Collection will launch on FTD.com in January \$71.88 ctn. of 12 (\$5.99 ea.) 2 PLUS: \$59.88 ctn. of 12 (\$4.99 ea.) QN 1302

| FLORAL RECIPE                 | STANDARD | DELUXE  | PREMIUM |
|-------------------------------|----------|---------|---------|
| Burgundy Mini Carnation stems | 3        | 5       | 7       |
| Red 50 cm Roses               | 3        | 5       | 6       |
| Variegated Pittosporum stems  | 1        | 1       | 1       |
| SRP                           | \$34.99  | \$44.99 | \$54.99 |
| Delivered SRP                 | \$44.99  | \$54.99 | \$64.99 |