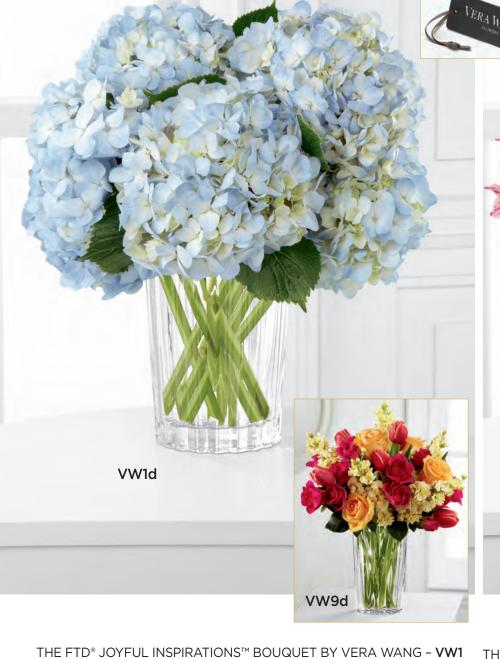

#### THE FTD® NEW DAY DAWNS™ BOUQUET BY VERA WANG - \$4

Exclusively for Vera Wang Flowers. Vibrant iris, roses and spray roses surround bright white lilies and bring elegance to any occasion. The ribbed handcrafted vase is the epitome of sophistication. Also featured in VW1 and VW9, you will automatically be codified for all three arrangements. Vase (5"w x 4"d x 8"h) and Vera Wang hang tag included. Shipping begins February 2013.

THE FTD® BEAUTY AND GRACE™ BOUQUET BY VERA WANG - VW9 Ribbed glass vase is the epitome of elegance. Vera Wang hang tag included. You will be automatically codified for VW1 and VW9. 5"w x 4"d x 8"h.

\$89.88 ctn. of 12 (\$7.49 ea.)

**2 PLUS:** \$77.88 ctn. of 12 (\$6.49 ea.)

QN 1162

**DELUXE DELIVERED SRPs\* VW1 \$69.99** 

VW9 \$79.99

This high-quality glass ice bucket is hand-molded by field artisans. Vera Wang hang tag included.  $5\frac{1}{2}$ " dia. opening x 7"h;  $6\frac{1}{2}$ "ow.