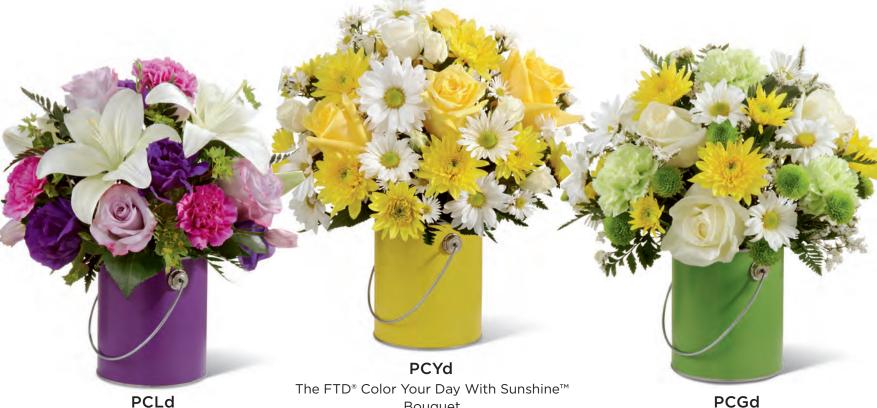

# COLOR YOUR DAY

# COLOR YOUR DAYT COLLECTION

The Color Your Day Collection features a color palette that was chosen to evoke emotional themes - Joy, Beauty, Happiness and Sunshine.

- Yellow brings a cheerful energy to any environment, uplifting the spirit with its spark of sunlight and encourages creativity and confidence.
- Pink perfectly conveys the fresh feelings of love, friendship and warmth, setting the recipient's heart aglow with its blushing beauty.
- Purple is the hue of the visionary, enchanting the spirit and triggering the imagination at every turn.
- Green, the color most associated with balance and harmony, of ers your special recipient comfort and cheer giving them a renewed energy for the days ahead.

**PCLd** The FTD® Color Your Day With Beauty™ Bouquet

COLOR YOUR DAY™ COLLECTION

Bouquet

Our series of bright metal paint cans are overf owing with f owers and are available in a rainbow of meaningful colors. Hard PVC liner included.  $4\frac{1}{2}$ " dia. x 5"h with 3" dia. opening. \$47.88 ctn. of 12 (\$3.99 ea.)

2 PLUS: \$35.88 ctn. of 12 (\$2.99 ea.) \$49.99 DELUXE DELIVERED SRP QN 1275 PCP Pink

QN 1278 PCL Lavender QN 1276 PCY Yellow QN 1277 PCG Green

MP 47

The FTD® Color Your Day With Joy™

Bouquet

PCPd

The FTD® Color Your Day With

Happiness™ Bouquet