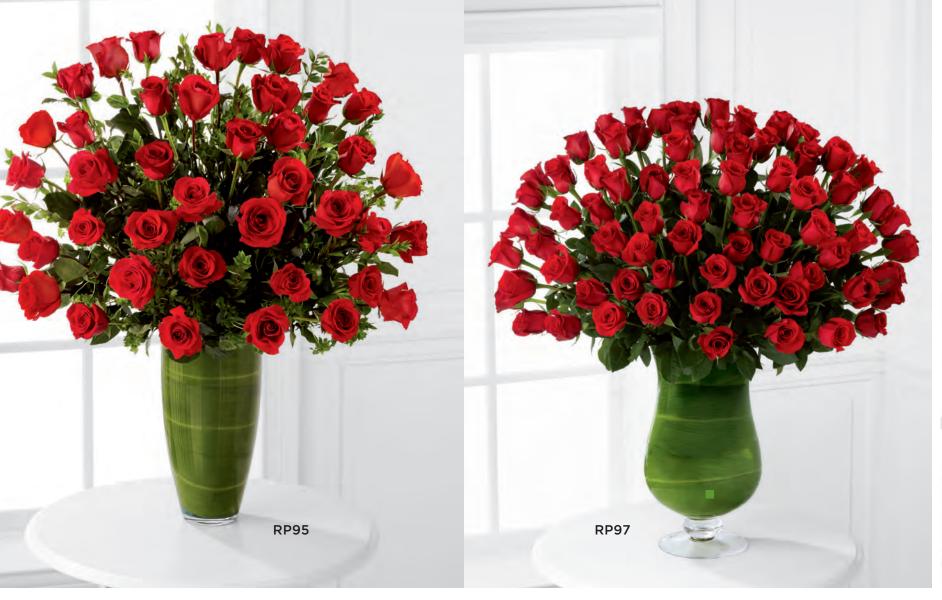

DELIVERED SRP \$194.99

Fascinate and captivate with a grand bouquet of long-stemmed roses. The handcrafted, tapered vase is specially designed to hold huge bouquets while delivering gallery-worthy quality.

#### RP95 FASCINATING

| 40 | Freedom 60 cm Roses                 |  |  |  |
|----|-------------------------------------|--|--|--|
| 6  | Bupleurum stems                     |  |  |  |
| 6  | Ti leaves                           |  |  |  |
| 6  | Myrtle stems                        |  |  |  |
| 1  | 14" Tapered Glass Vase (#LUX-TAPER) |  |  |  |

Approx. 34"h x 28"w

**DELIVERED SRP \$194.99** 

Approx. 24"h x 22"w

**DELIVERED SRP \$264.99** 

Inspire a storybook romance with this awe-inspiring display of long-stemmed roses. To create a vessel worthy of such magnificence, our artisans designed a grand, softly curved vase.

#### RP97 ATTRACTION

| 72 | Freedom 60 cm Roses             |
|----|---------------------------------|
| 4  | Ti leaves                       |
| 1  | Footed Glass Vase (#LUX-FOOTED) |

Approx. 33"h x 26"w

**DELIVERED SRP \$254.99** 