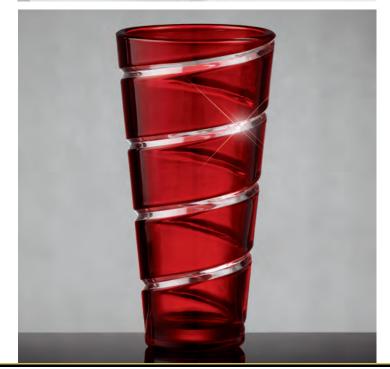

# THE FTD® LASTING ROMANCE® BOUQUET - V1 THE FTD® IN LOVE WITH RED ROSES™ BOUQUET - V6

Sure to be your top seller for Valentine's Day, this deep-red glass vase is hand cut with continuous chamfers and crafted to perfection. It's the perfect gift of love. You will automatically be codified for both V1 and V6. Vase  $(4^{1}/2^{"}$  dia. x 9"h), care card and FTD logo pic included. Shipping begins December 2012.

January Codification Deadline: November 16, 2012 The Valentine's Day Collection will launch on FTD.com in January \$95.88 ctn. of 12 (\$7.99 ea.) **2 PLUS:** \$83.88 ctn. of 12 (\$6.99 ea.) QN 1301

| V1 FLORAL RECIPE              | STANDARD     | DELUXE       | PREMIUM      |
|-------------------------------|--------------|--------------|--------------|
| Red 50 cm Roses               | 4            | 6            | 8            |
| Burgundy Mini Carnation stems | 3            | 5            | 6            |
| Stargazer Lily stems          | 2            | 2            | 3            |
| Leucadendron stems            | 2            | 2            | 2            |
| Salal stems                   | 2            | 2            | 2            |
| SRP                           | \$59.99      | \$74.99      | \$89.99      |
| Delivered SRP                 | \$69.99      | \$84.99      | \$99.99      |
| V6 FLORAL RECIPE              | STANDARD     | DELUXE       | PREMIUM      |
| Red 50 cm Roses               | 12           | 18           | 24           |
| Italian Ruscus stems          | 3            | 3            | 3            |
| Salal stems                   | 1            | 1            | 1            |
| SRP                           | MARKET PRICE | MARKET PRICE | MARKET PRICE |
| Delivered SRP                 | MARKET PRICE | MARKET PRICE | MARKET PRICE |