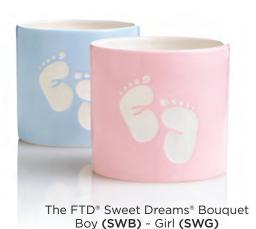

THE FTD® SWEET DREAMS® BOUQUET GIRL - SWG BOY - SWB Ceramic vases with baby footprints.  $4\frac{1}{2}$ " dia. x 4"h.

\$59.88 ctn. of 12 (\$4.99 ea.) **2 PLUS:** \$47.88 ctn. of 12 (\$3.99 ea.) QN 0871 - GIRL QN 0870 - BOY \$49.99 DELUXE DELIVERED SRPs