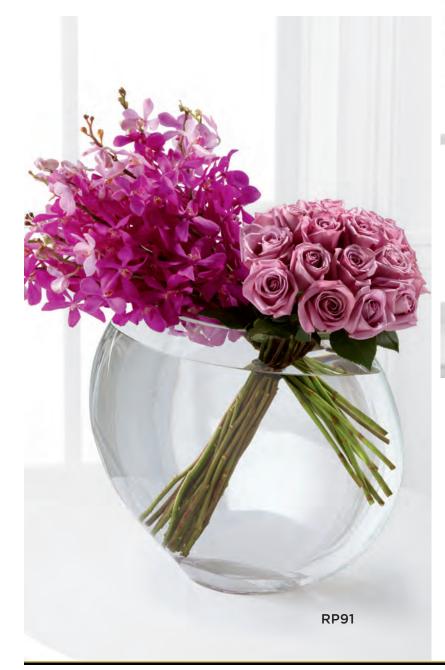

## GRAND GESTURES

This beautiful pairing of purple Mokara Orchids and lavender roses is overf owing with harmony. This pair is arranged in our hand-blown pillow vase perfectly designed for your most incredible bouquets.

#### RP91 DUET

| 18 | Cool | Water | 60 | cm | Rose |
|----|------|-------|----|----|------|
|    |      |       |    |    |      |

12 Purple Mokara Orchid stems

Large Glass Pillow Vase (#LUX-PILLOW)

Approx. 22"h x 23"w

DELIVERED SRP \$194.99

Fascinate and captivate with a grand bouquet of long-stemmed roses. The handcrafted, tapered vase is specially designed to hold huge bouquets while delivering gallery-worthy quality.