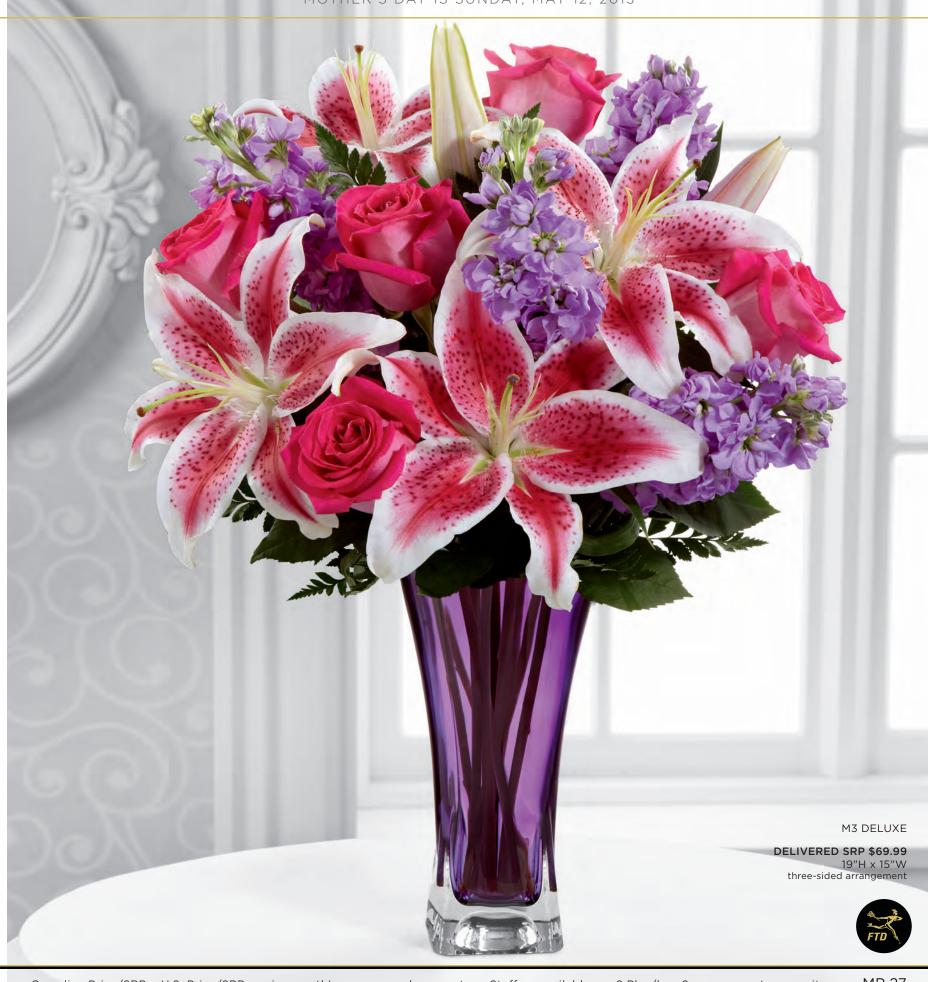

#### THE FTD® TIMELESS ELEGANCE™ BOUQUET - M3

Capture deep emotions with our eye-catching, deep purple vase. The gently flared design with a heavyweight square base sets a dramatic foundation for gorgeous stargazer lilies, roses and fragrant lavender stock. It's a keepsake that will be treasured forever. Vase (5" dia. x 9"h), care card and FTD logo pic included. Shipping begins February 2013.

QN 1309

| FLORAL RECIPE        | STANDARD | DELUXE  | PREMIUM |
|----------------------|----------|---------|---------|
| Hot Pink 50 cm Roses | 3        | 5       | 6       |
| Lavender Stock stems | 3        | 4       | 5       |
| Stargazer Lily stems | 2        | 2       | 3       |
| Leatherleaf stems    | 3        | 3       | 3       |
| SRP                  | \$49.99  | \$59.99 | \$69.99 |
| Delivered SRP        | \$59.99  | \$69.99 | \$79.99 |