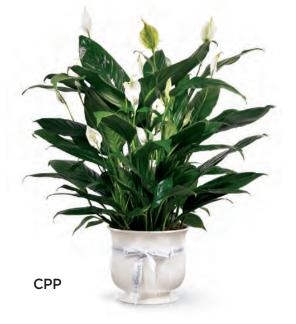

THE FTD® COMFORT PLANTER - CPP Ceramic planter with "Comfort" satin ribbon. 7" dia. x 6"h.

\$95.88 ctn. of 12 (\$7.99 ea.) **2 PLUS:** \$83.88 ctn. of 12 (\$6.99 ea.) QN 0685 \$49.99 DELIVERED SRP

VW2d THE FTD® GRACEFUL WISHES™ BOUQUET BY VERA WANG - VW2