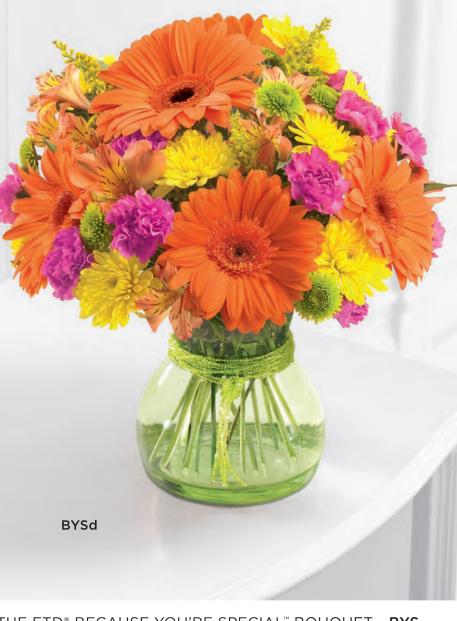

THE FTD® BECAUSE YOU'RE SPECIAL™ BOUQUET - BYS Green translucent glass vase with elegant beads. 4" dia. opening x  $5\frac{1}{4}$ "h.

\$71.88 ctn. of 12 (\$5.99 ea.) **2 PLUS:** \$59.88 ctn. of 12 (\$4.99 ea.) \$56.99 DELUXE DELIVERED SRP