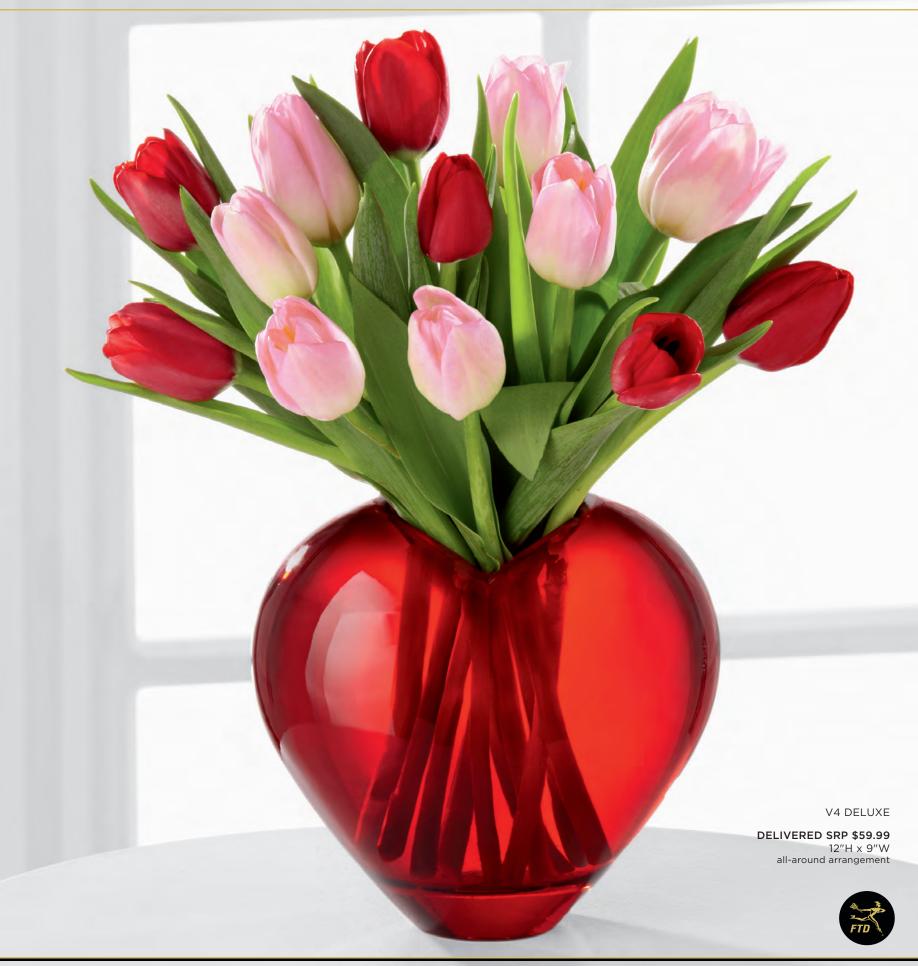

# FROM THE HEART

THE FTD® SEASON OF LOVE™ BOUQUET - V4 THE FTD® ART OF LOVE™ ROSE BOUQUET - V7 THE FTD® MY HEART TO YOURS™ ROSE BOUQUET - V8

Everyone will fall in love with this heart-stopping red glass vase. One of our best-selling designs, it's the perfect container for a lovely bouquet of pink and red tulips or one of our beautiful rose arrangements. You will automatically be codified for V4, V7, V8 and AOL. Vase  $(5\frac{1}{2}\text{"w x }5\frac{1}{2}\text{"d x }3\text{" opening})$ , care card and FTD logo pic included. Shipping begins December 2012.

January Codification Deadline: November 16, 2012 The Valentine's Day Collection will launch on FTD.com in January

\$71.88 ctn. of 12 (\$5.99 ea.) 2 PLUS: \$59.88 ctn. of 12 (\$4.99 ea.) QN 1304

| V4 FLORAL RECIPE            | STANDARD | DELUXE  | PREMIUM |
|-----------------------------|----------|---------|---------|
| Pink Tulips                 | 5        | 7       | 9       |
| Red Tulips                  | 4        | 6       | 8       |
| SRP                         | \$39.99  | \$49.99 | \$59.99 |
| Delivered SRP               | \$49.99  | \$59.99 | \$69.99 |
| V7 FLORAL RECIPE            | STANDARD | DELUXE  | PREMIUM |
| Pink 50 cm Roses            | 3        | 4       | 5       |
| Hot Pink 50 cm Roses        | 3        | 4       | 5       |
| Bi-Color Pink 50 cm Roses   | 3        | 4       | 5       |
| SRP                         | \$44.99  | \$54.99 | \$64.99 |
| Delivered SRP               | \$54.99  | \$64.99 | \$74.99 |
| V8 FLORAL RECIPE            | STANDARD | DELUXE  | PREMIUM |
| Pink 50 cm Roses            | 2        | 3       | 4       |
| Red 50 cm Roses             | 2        | 2       | 3       |
| Hot Pink Spray Rose stems   | 1        | 2       | 3       |
| Light Pink Spray Rose stems | 1        | 2       | 2       |
| Red Spray Rose stems        | 1        | 2       | 2       |
| SRP                         | \$39.99  | \$49.99 | \$59.99 |
| Delivered SRP               | \$49.99  | \$59.99 | \$69.99 |