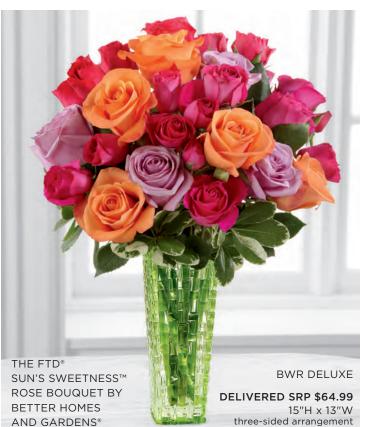

# GARDEN FRESH BEAUTY

THE FTD® GARDEN VISTA™ BOUQUET BY BETTER HOMES AND GARDENS® - BWG THE FTD® SUN'S SWEETNESS™ ROSE BOUQUET BY BETTER HOMES AND GARDENS® - BWR

Exclusive bouquets for Better Homes and Gardens®. Skillfully crafted with a unique, basket weave texture, this stunning glass vase is perfect for our two bouquets. Both bouquets feature romantic roses and a vibrant color palette that's perfect for any celebration. You will automatically be codified for both BWG and BWR. Vase (3" sq. x 7"h), care card and FTD logo pic included. Shipping begins October 2012.

January Codification Deadline: November 16, 2012

\$71.88 ctn. of 12 (\$5.99 ea.) 2 PLUS: \$59.88 ctn. of 12 (\$4.99 ea.) QN 1290

| BWG FLORAL RECIPE                                                 | STANDARD   | DELUXE      | PREMIUM      |
|-------------------------------------------------------------------|------------|-------------|--------------|
| Lavender 50 cm Roses                                              | 3          | 4           | 6            |
| Purple Iris stems                                                 | 3          | 4           | 5            |
| Bells of Ireland stems                                            | 2          | 3           | 4            |
| Yellow Button Pompon stems                                        | 2          | 3           | 3            |
| Sword Fern fronds                                                 | 3          | 3           | 4            |
| SRP                                                               | \$36.99    | \$45.99     | \$54.99      |
| *Delivered SRP                                                    | \$49.99    | \$59.99     | \$69.99      |
|                                                                   |            |             | l .          |
| BWR FLORAL RECIPE                                                 | STANDARD   | DELUXE      | PREMIUM      |
| BWR FLORAL RECIPE  Hot Pink Spray Rose stems                      | STANDARD 4 | DELUXE<br>4 | PREMIUM<br>4 |
|                                                                   |            |             |              |
| Hot Pink Spray Rose stems                                         | 4          | 4           | 4            |
| Hot Pink Spray Rose stems Orange 50 cm Roses                      | 4 3        | 4 5         | 4 6          |
| Hot Pink Spray Rose stems Orange 50 cm Roses Lavender 50 cm Roses | 4 3 2      | 4<br>5<br>4 | 4 6          |

<sup>\*</sup>Includes delivery and Better Homes and Gardens® licensing participation.