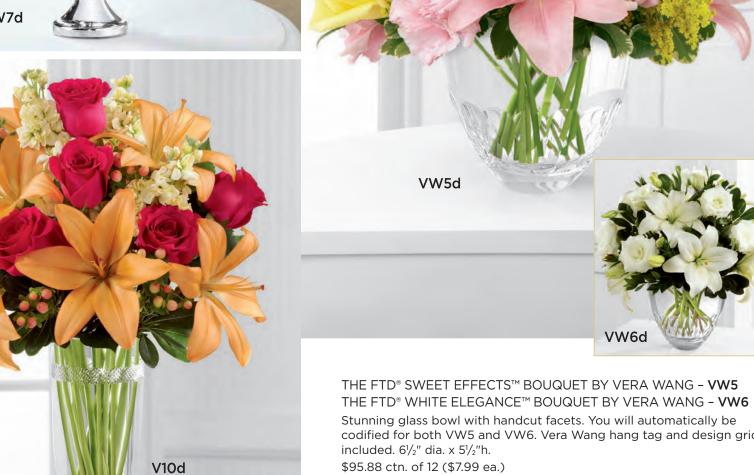

\$89.94 ctn. of 6 (\$14.99 ea.)

2 PLUS: \$83.94 ctn. of 6 (\$13.99 ea.)

QN 1250

\$144.99 DELUXE DELIVERED SRP\*

THE FTD® LUXE LOOKS™ BOUQUET BY VERA WANG - V10

Faceted glass vase is hand-detailed with over 100 individual cuts. Vera Wang hang tag included. 4" dia. x 8"h.

\$89.88 ctn. of 12 (\$7.49 ea.)

2 PLUS: \$77.88 ctn. of 12 (\$6.49 ea.)

QN 1161

\$86.99 DELUXE DELIVERED SRP\*

\*Includes delivery and Vera Wang licensing participation.

Stunning glass bowl with handcut facets. You will automatically be codified for both VW5 and VW6. Vera Wang hang tag and design grid

2 PLUS: \$83.88 ctn. of 12 (\$6.99 ea.)

QN 1136E

DELUXE DELIVERED SRPs\* VW5 \$75.99

VW6 \$80.99

THE FTD® DAWNING DELIGHT™ BOUQUET BY VERA WANG - VW8

Exquisite, high-quality clear glass vase with handcut continuous chamfers. Vera Wang hang tag included. 41/2" dia. x 8"h.