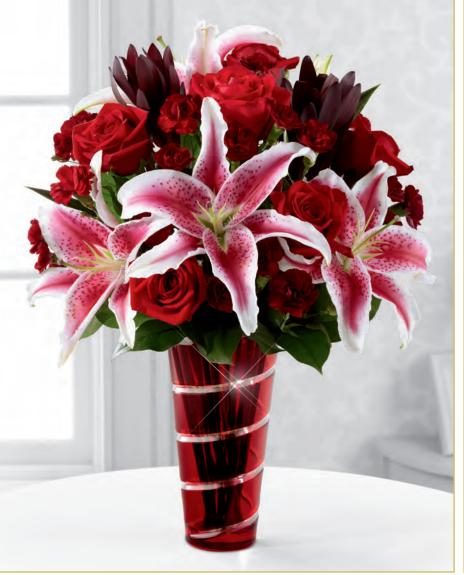

O HELP YOUR PROFITS BLOOM

BY FTD® VICE PRESIDENT OF FLORAL DESIGN, MICHAEL SKAFF, AIFD

#### MOTHER'S DAY

Pink has been the color of choice for years when it comes to Mother's Day bouquets. This Mother's Day the trend into bolder and brighter colors has become more and more apparent in the market place. Though pink will always be a staple for this floral holiday, the younger generation of moms gravitate towards powerful colors such as purples, yellows and darker pinks. Bouquets that utilize pink accents mixed with other colorful blooms will also dominate this Mother's Day, giving the consumer a great variety of choices when it comes to finding the perfect bouquet to fit their mom's style and personality. FTD has arrangements for all types of moms including pinks, brights and pastels.







#### VALENTINE'S DAY

This holiday is all about those blushing blooms from the deepest crimson to the palest pink. Creating that strong symbolism of love and romance, red will always dominate the consumer market at this time of the year. Focusing on designing romantic bouquets utilizing red roses will send the perfect message of love to make it a simple and enjoyable process for men coming into your shop to order flowers. Our deep chamfer cut glass vases will bring a quality to your flower bouquets making it easy to design multiple bouquets within the same style vase and giving your customers a large choice of arrangements.

#### SPRING

The bright and cheerful color of yellow is on trend for spring this year. Often labeled the color of hope, yellow blooms blended with other bold color