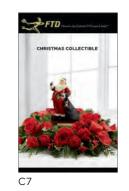

\$54.99  |                               |
| CHRISTMAS (C2) | \$39.99  |                               |
| CHRISTMAS (C3) | \$59.99  |                               |
| CHRISTMAS (C4) | \$49.99  |                               |
| CHRISTMAS (C5) | \$49.99  |                               |
| CHRISTMAS (C6) | \$44.99  |                               |
| CHRISTMAS (C7) | \$74.99  |                               |
| CHRISTMAS (C8) | \$68.99  |                               |
| CHRISTMAS (C9) | \$40.99  |                               |

Note: \*FTD suggested retail prices are in U.S. dollars. All SRPs listed here, except C9, are for Deluxe arrangements (before delivery).

## MIX 'N **MATCH**

Fall/Winter and Spring/Summer stuffers and cash in on big quantity price breaks!























MIX'N MATCH Spring/Summer & Fall/Winter stuffers and cash in on big quantity

## STATEMENT STUFFERS

#### **MARKETING TIPS:**

- Attach one to each outgoing order and enjoy increased sales
- Slip them into your billing statements they're the perfect size
- Keep a stack on your counter to spark impulse sales

#### STUFFER PRICES (PER 100)

| QUANTITY    | CUSTOM OR FTD<br>PRICES & IMPRINT | IMPRINT | BLANK  |
|-------------|-----------------------------------|---------|--------|
| 500-900     | \$10.99                           | \$8.99  | \$6.99 |
| 1,000-4,900 | \$8.99                            | \$5.99  | \$4.99 |
| 5,000 & UP  | \$6.99                            | \$4.99  | \$3.99 |

NOTE: Minimum order size for stuffers is 500. Mix and match all stuffers in increments of 100 to me