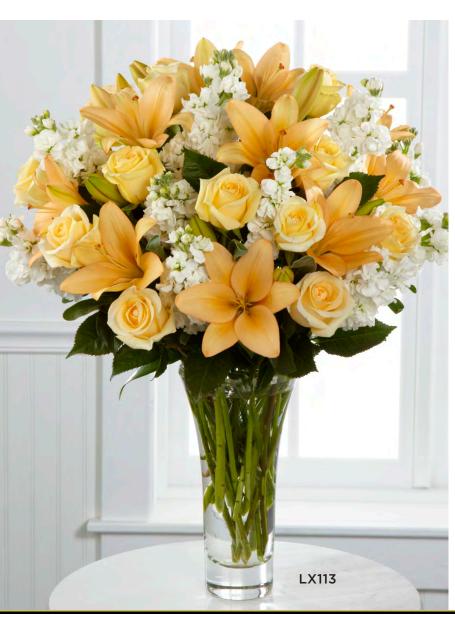

# UNIQUE PAIRINGS

The soft hues of pale yellow roses, peach Asiatic lilies and fragrant white stock capture the glow of happiness. The elegant arrangement bursts from a magnificent handcrafted f ared glass vase.

#### LX113 ADMIRATION

| 16 | Pale Yellow 60 cm Roses |
|----|-------------------------|
| 12 | White Stock stems       |

Peach Asiatic Lily stems Flared Glass Vase (#LUX-EDGE)

Approx. 32"h x 22"w

DELIVERED SRP \$154.99