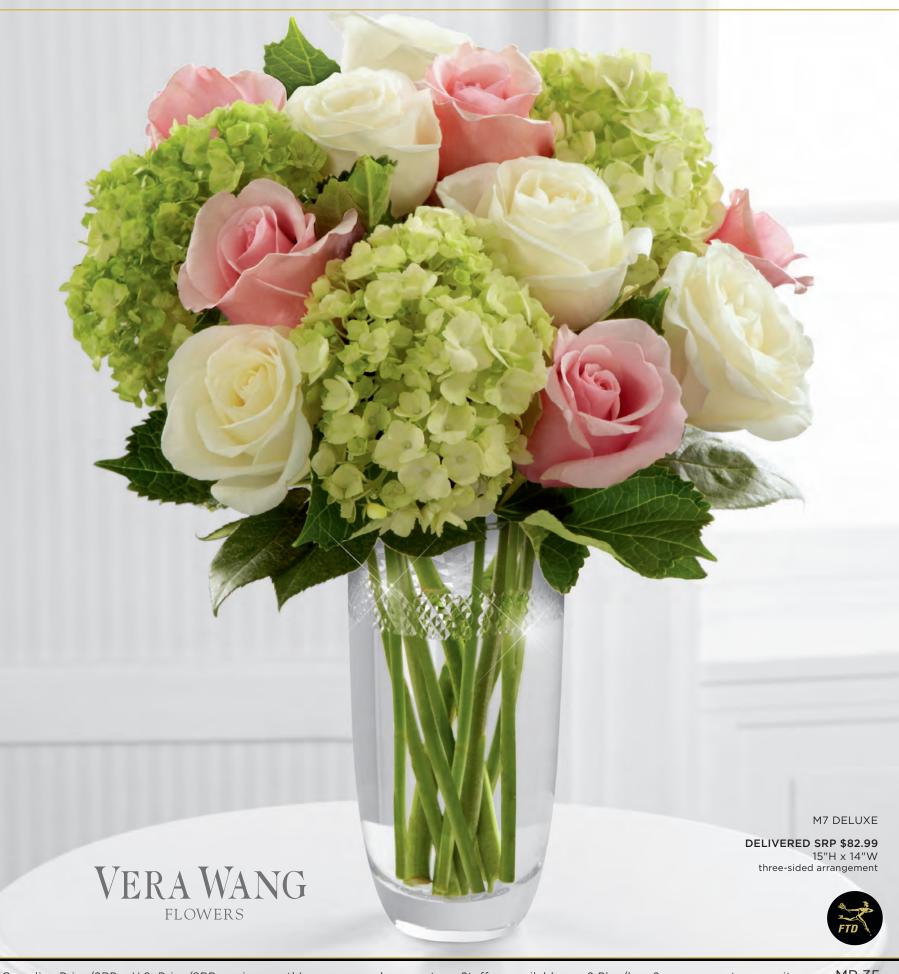

# THE FTD® EMBRACING GRACE™ BOUQUET BY VERA WANG - M7

Exclusively for Vera Wang Flowers, this faceted glass vase is hand-detailed with more than 100 individual cuts. The stunning vase holds a unique rose and hydrangea bouquet in soft green, pink and white. Also featured in V10, you will automatically be codified for both arrangements. Vase (4" dia. x 8"h) and Vera Wang hang tag included. Shipping begins February 2013.

January Codification Deadline: November 16, 2012 May Codification Deadline: March 19, 2013

The Spring/Mother's Day Collection will launch on FTD.com in February

\$89.88 ctn. of 12 (\$7.49 ea.)

2 PLUS: \$77.88 ctn. of 12 (\$6.49 ea.) QN 1161M

| FLORAL RECIPE               | STANDARD | DELUXE  | PREMIUM |
|-----------------------------|----------|---------|---------|
| Pink 50 cm Roses            | 3        | 5       | 6       |
| White 50 cm Roses           | 3        | 5       | 6       |
| Green Mini Hydrangea blooms | 2        | 3       | 4       |
| SRP                         | \$49.99  | \$66.99 | \$75.99 |
| Delivered SRP               | \$64.99  | \$82.99 | \$92.99 |