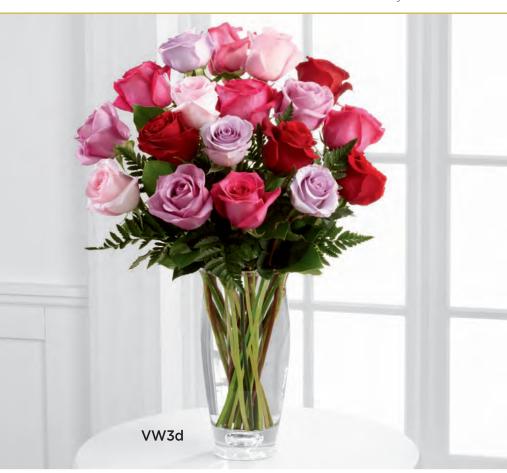

\$107.88 ctn. of 12 (\$8.99 ea.)

2 PLUS: \$95.88 ctn. of 12 (\$7.99 ea.) QN 1127E

\$75.99 DELUXE DELIVERED SRP\*

\*Includes delivery and Vera Wang licensing participation.

VERA WANG

FLOWERS

THE FTD® CAPTIVATING COLOR™ ROSE BOUQUET BY VERA WANG - VW3 High-quality glass vase with hand-blown teardrop in the base. Vera Wang hang tag included.  $4\frac{1}{4}$ " dia. x 10"h.

\$107.88 ctn. of 12 (\$8.99 ea.) 2 PLUS: \$95.88 ctn. of 12 (\$7.99 ea.)

QN 1160

\$95.99 DELUXE DELIVERED SRP\*

THE FTD® GRAND OCCASION™ BOUQUET BY VERA WANG - VW7 Exquisitely shaped glass vase features a silver electroplated base. Also featured in V11 and V12 (page MP 75), you will automatically be codified for all three arrangements. Vera Wang hang tag included. 6" dia. x  $11\frac{1}{2}$ "h.