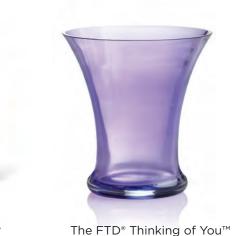

#### THE FTD® TOUCH OF SPRING® BOUQUET - \$1

This contemporary flared shape surprises with its soft lavender hue. Beautifully crafted with a heavyweight base, this vase is the perfect shape to design in. Vase  $(5^{1}/_{2}"$  dia. x  $7^{3}/_{4}"$ h), care card and FTD logo pic included. Shipping begins February 2013.