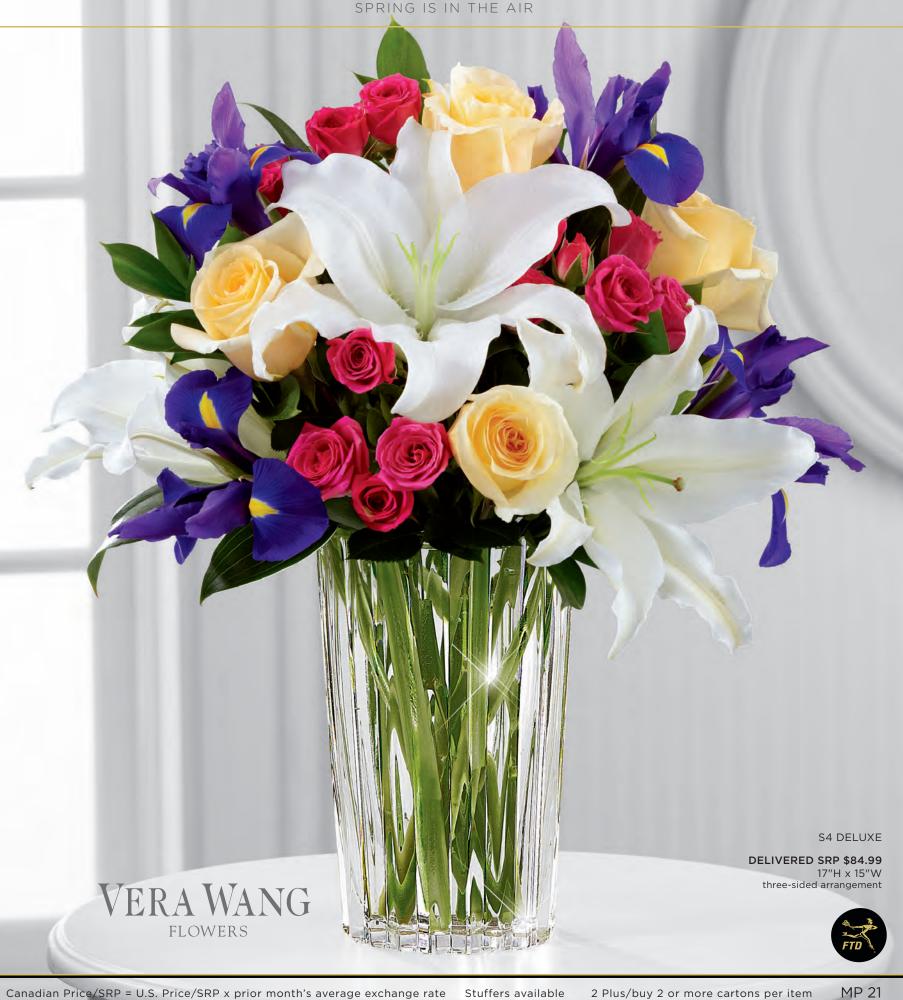

# FROM THE HEART

THE FTD® SEASON OF LOVE™ BOUQUET - V4 THE FTD® ART OF LOVE™ ROSE BOUQUET - V7 THE FTD® MY HEART TO YOURS™ ROSE BOUQUET - V8

Everyone will fall in love with this heart-stopping red glass vase. One of our best-selling designs, it's the perfect container for a lovely bouquet of pink and red tulips or one of our beautiful rose arrangements. You will automatically be codified for V4, V7, V8 and AOL. Vase  $(5\frac{1}{2}\text{"w x }5\frac{1}{2}\text{"d x }3\text{" opening})$ , care card and FTD logo pic included. Shipping begins December 2012.

January Codification Deadline: November 16, 2012 The Valentine's Day Collection will launch on FTD.com in January

\$71.88 ctn. of 12 (\$5.99 ea.) 2 PLUS: \$59.88 ctn. of 12 (\$4.99 ea.) QN 1304

| V4 FLORAL RECIPE            | STANDARD | DELUXE  | PREMIUM |
|-----------------------------|----------|---------|---------|
| Pink Tulips                 | 5        | 7       | 9       |
| Red Tulips                  | 4        | 6       | 8       |
| SRP                         | \$39.99  | \$49.99 | \$59.99 |
| Delivered SRP               | \$49.99  | \$59.99 | \$69.99 |
| V7 FLORAL RECIPE            | STANDARD | DELUXE  | PREMIUM |
| Pink 50 cm Roses            | 3        | 4       | 5       |
| Hot Pink 50 cm Roses        | 3        | 4       | 5       |
| Bi-Color Pink 50 cm Roses   | 3        | 4       | 5       |
| SRP                         | \$44.99  | \$54.99 | \$64.99 |
| Delivered SRP               | \$54.99  | \$64.99 | \$74.99 |
| V8 FLORAL RECIPE            | STANDARD | DELUXE  | PREMIUM |
| Pink 50 cm Roses            | 2        | 3       | 4       |
| Red 50 cm Roses             | 2        | 2       | 3       |
| Hot Pink Spray Rose stems   | 1        | 2       | 3       |
| Light Pink Spray Rose stems | 1        | 2       | 2       |
| Red Spray Rose stems        | 1        | 2       | 2       |
| SRP                         | \$39.99  | \$49.99 | \$59.99 |
| Delivered SRP               | \$49.99  | \$59.99 | \$69.99 |