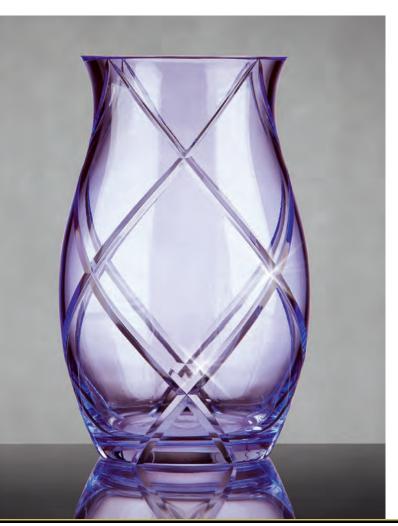

#### THE FTD® SPRING TULIP BOUQUET BY BETTER HOMES AND GARDENS® - **\$2**

Handcut bevels wrap and intersect on our lovely lavender vase to create a fresh look for spring. Exceptionally well crafted and a perfect complement for mixed tulips and spring bouquets. Also featured in M5, you will automatically be codified for both arrangements. Vase  $(3^3/8^{\prime\prime})$  dia. x  $6^1/2^{\prime\prime}$ h), care card and FTD logo pic included. Shipping begins February 2013.

January Codification Deadline: November 16, 2012 May Codification Deadline: March 19, 2013

The Spring/Mother's Day Collection will launch on FTD.com in February

\$71.88 ctn. of 12 (\$5.99 ea.) 2 PLUS: \$59.88 ctn. of 12 (\$4.99 ea.) QN 1306

| FLORAL RECIPE   | STANDARD     | DELUXE       | PREMIUM      |
|-----------------|--------------|--------------|--------------|
| Assorted Tulips | 15           | 20           | 25           |
| SRP             | MARKET PRICE | MARKET PRICE | MARKET PRICE |
| *Delivered SRP  | MARKET PRICE | MARKET PRICE | MARKET PRICE |