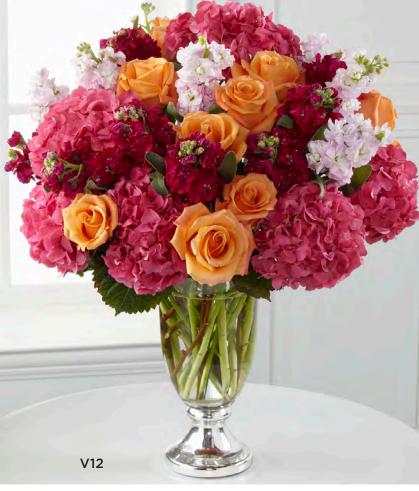

\$107.88 ctn. of 12 (\$8.99 ea.) 2 PLUS: \$95.88 ctn. of 12 (\$7.99 ea.)

QN 1160

\$95.99 DELUXE DELIVERED SRP\*

THE FTD® GRAND OCCASION™ BOUQUET BY VERA WANG - VW7 Exquisitely shaped glass vase features a silver electroplated base. Also featured in V11 and V12 (page MP 75), you will automatically be codified for all three arrangements. Vera Wang hang tag included. 6" dia. x  $11\frac{1}{2}$ "h.

\$89.94 ctn. of 6 (\$14.99 ea.)

2 PLUS: \$83.94 ctn. of 6 (\$13.99 ea.)

QN 1250

\$144.99 DELUXE DELIVERED SRP\*

THE FTD® LUXE LOOKS™ BOUQUET BY VERA WANG - V10

Faceted glass vase is hand-detailed with over 100 individual cuts. Vera Wang hang tag included. 4" dia. x 8"h.