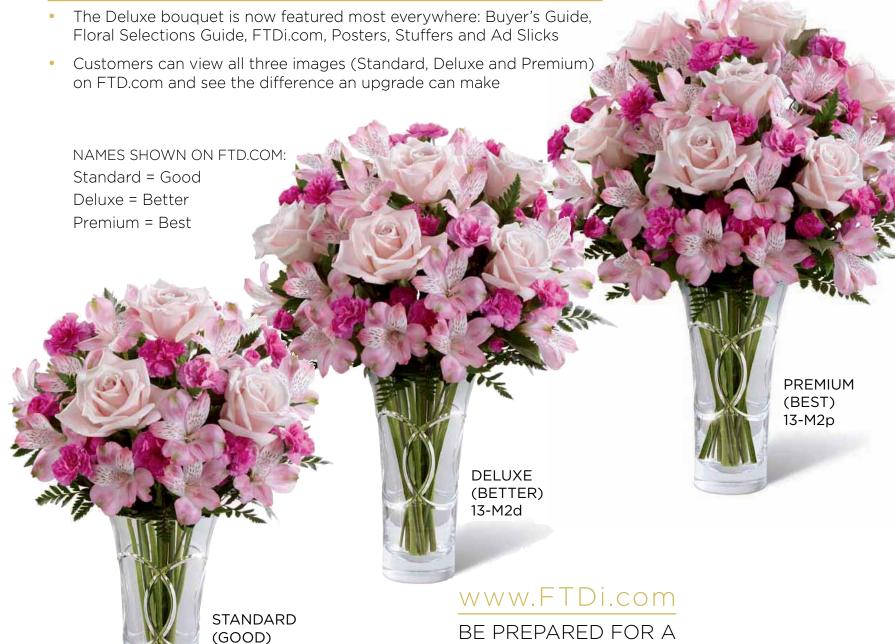

# DELUXE IMAGES FEATURED

# THE FTD® SPRING GARDEN® BOUQUET - M2

An abundance of pink roses and Peruvian lilies simply bursts out of this gorgeous handcut glass vase. The vase's flared design and substantial weight offers you a stunning, versatile option for any spring or summer occasion. Vase  $(4^{1}/_{4}^{1})$  dia. x 8"h), care card and FTD logo pic included. Shipping begins February 2013.

QN 1302M

| FLORAL RECIPE                 | STANDARD | DELUXE  | PREMIUM |
|-------------------------------|----------|---------|---------|
| Pink 50 cm Roses              | 3        | 5       | 7       |
| Hot Pink Mini Carnation stems | 3        | 4       | 5       |
| Pink Alstroemeria stems       | 3        | 4       | 5       |
| Leatherleaf stems             | 3        | 3       | 3       |
| SRP                           | \$34.99  | \$44.99 | \$54.99 |
| Delivered SRP                 | \$44.99  | \$54.99 | \$64.99 |