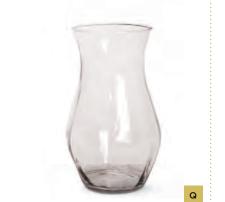

#### THE FTD® TOUCH OF SPRING® BOUQUET - \$1

This contemporary flared shape surprises with its soft lavender hue. Beautifully crafted with a heavyweight base, this vase is the perfect shape to design in. Vase  $(5^{1}/_{2}"$  dia. x  $7^{3}/_{4}"$ h), care card and FTD logo pic included. Shipping begins February 2013.

January Codification Deadline: November 16, 2012 May Codification Deadline: March 19, 2013 The Spring/Mother's Day Collection will launch on FTD.com in February

\$83.88 ctn. of 12 (\$6.99 ea.) **2 PLUS:** \$71.88 ctn. of 12 (\$5.99 ea.) QN 1305

| FLORAL RECIPE             | STANDARD | DELUXE  | PREMIUM |
|---------------------------|----------|---------|---------|
| Purple Iris stems         | 3        | 6       | 9       |
| Yellow Asiatic Lily stems | 3        | 4       | 5       |
| Solidago stems            | 2        | 2       | 2       |
| Leatherleaf stems         | 3        | 3       | 3       |
| SRP                       | \$39.99  | \$49.99 | \$59.99 |
| Delivered SRP             | \$49.99  | \$59.99 | \$69.99 |