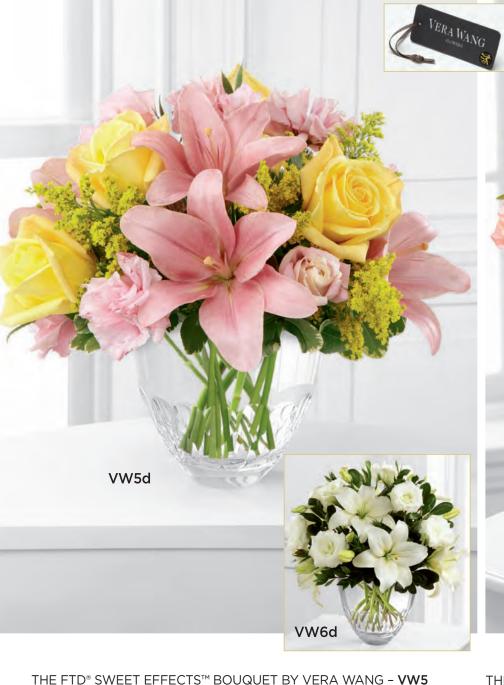

#### THE FTD® PERFECT ROMANCE™ BOUQUET BY VERA WANG - V5

Exclusively for Vera Wang Flowers. Subtle curves and a hand-blown teardrop in the base capture Vera Wang's modern sense of style. The vase is an elegant complement for the rose and lily bouquet, accented with stunning snapdragons and tulips. Also featured in VW3, you will automatically be codified for both arrangements. Vase  $(4^1/4^{\prime\prime})$  dia. x 10"h) and Vera Wang hang tag included. Shipping begins December 2012.

January Codification Deadline: November 16, 2012 The Valentine's Day Collection will launch on FTD.com in January

\$107.88 ctn. of 12 (\$8.99 ea.) 2 PLUS: \$95.88 ctn. of 12 (\$7.99 ea.) QN 1160V

| FLORAL RECIPE             | STANDARD | DELUXE  | PREMIUM  |
|---------------------------|----------|---------|----------|
| Red 50 cm Roses           | 4        | 5       | 6        |
| Pink Asiatic Lily stems   | 3        | 3       | 4        |
| Red Tulips                | 2        | 3       | 4        |
| Burgundy Snapdragon stems | 2        | 2       | 2        |
| Sword Fern fronds         | 5        | 5       | 5        |
| SRP                       | \$68.99  | \$75.99 | \$86.99  |
| * Delivered SRP           | \$84.99  | \$92.99 | \$104.99 |

\*Includes delivery and Vera Wang licensing participation.