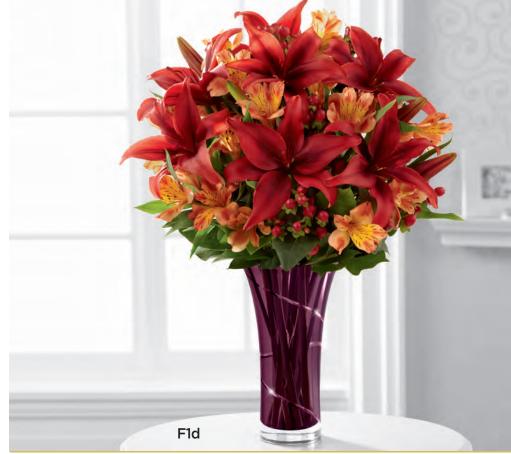

# THE FTD® LASTING ROMANCE® BOUQUET - V1 THE FTD® IN LOVE WITH RED ROSES™ BOUQUET - V6

Sure to be your top seller for Valentine's Day, this deep-red glass vase is hand cut with continuous chamfers and crafted to perfection. It's the perfect gift of love. You will automatically be codified for both V1 and V6. Vase  $(4^{1}/2^{"}$  dia. x 9"h), care card and FTD logo pic included. Shipping begins December 2012.

January Codification Deadline: November 16, 2012 The Valentine's Day Collection will launch on FTD.com in January \$95.88 ctn. of 12 (\$7.99 ea.) **2 PLUS:** \$83.88 ctn. of 12 (\$6.99 ea.) QN 1301

| V1 FLORAL RECIPE              | STANDARD     | DELUXE       | PREMIUM      |
|-------------------------------|--------------|--------------|--------------|
| Red 50 cm Roses               | 4            | 6            | 8            |
| Burgundy Mini Carnation stems | 3            | 5            | 6            |
| Stargazer Lily stems          | 2            | 2            | 3            |
| Leucadendron stems            | 2            | 2            | 2            |
| Salal stems                   | 2            | 2            | 2            |
| SRP                           | \$59.99      | \$74.99      | \$89.99      |
| Delivered SRP                 | \$69.99      | \$84.99      | \$99.99      |
| V6 FLORAL RECIPE              | STANDARD     | DELUXE       | PREMIUM      |
| Red 50 cm Roses               | 12           | 18           | 24           |
| Italian Ruscus stems          | 3            | 3            | 3            |
| Salal stems                   | 1            | 1            | 1            |
| SRP                           | MARKET PRICE | MARKET PRICE | MARKET PRICE |
| Delivered SRP                 | MARKET PRICE | MARKET PRICE | MARKET PRICE |