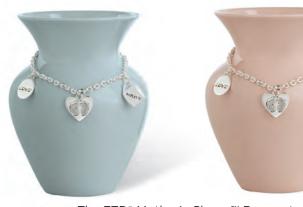

GIRL - CBG BOY - CBB Ceramic vases with removable charm bracelet.  $4^{1}/_{2}^{"}$  dia. opening x  $6^{1}/_{2}^{"}$ h.

\$95.88 ctn. of 12 (\$7.99 ea.) 2 PLUS: \$83.88 ctn. of 12 (\$6.99 ea.) QN 1151 - GIRL QN 1150 - BOY \$66.99 DELUXE DELIVERED SRPs