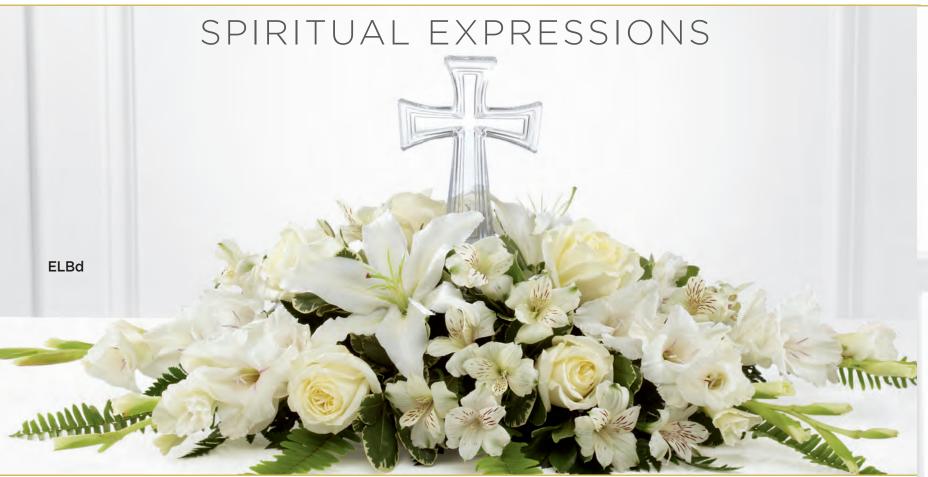

#### THE FTD® ETERNAL LIGHT™ BOUQUET - ELB

Stunning cross is perfect for sympathy, first communions, christenings and more. Includes design tray and holder. Glass cross:  $8''h \times 4^{1}/_{2}''w$ .

\$101.88 ctn. of 12 (\$8.49 ea.) 2 PLUS: \$89.88 ctn. of 12 (\$7.49 ea.) QN 1155 \$79.99 DELUXE DELIVERED SRP

# SYMPATHY COMBO PACK - \$137.99 ~ 6 of each QN 1173

The FTD® Eternal Light™ Bouquet (ELB)

The FTD® Faithful Blessings™ Bouquet (FBB)

The FTD® Comfort Planter (CPP)