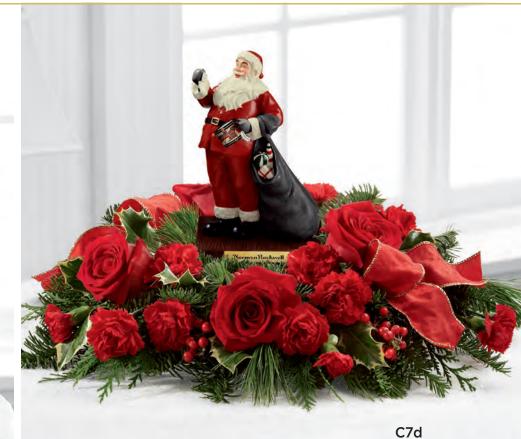

SRP \$64.99** 

#### THE FTD® HOLIDAY CHEER™ BOUQUET - C2

This bright red, water-resistant felt bag is thoughtfully accented with a jolly candy cane. Includes a hard plastic liner. 5"w x 3"d x 7"h.

\$59.88 ctn. of 12 (\$4.99 ea.)

**2 PLUS:** \$47.88 ctn. of 12 (\$3.99 ea.)

QN 1222

DELUXE DELIVERED SRP \$49.99

#### THE FTD® HOLIDAY WISHES™ CENTERPIECE - C3

This refined glass hurricane shade glows brilliantly when the handcut lines catch the candle's glow. Hurricane with gold base (4" dia. x 8"h), design tray and accessory set (enough candles and ribbon to make 12 centerpieces) included.

\$127.08 ctn. of 12 (hurricane \$9.99 ~ accessory set \$0.60 ea.)

**2 PLUS:** \$115.08 ctn. of 12 (hurricane \$8.99 ~ accessory set \$0.60 ea.)

QN 1223

**DELUXE DELIVERED SRP \$69.99** 











#### THE FTD® HOLIDAY TRADITIONS™ BOUQUET - C4

The hand-adorned ceramic sleigh features an intricate holly pattern and gold metallic trim. Accessory set includes enough glass balls and ribbon to make 12 bouquets. 9"w x 6"d with 5"w x  $3\frac{1}{2}$ "d design area.

\$117.48 ctn. of 12 (sleigh \$7.99 ~ accessory set \$1.80 ea.)

**2 PLUS:** \$105.48 ctn. of 12 (sleigh \$6.99 ~ accessory set \$1.80 ea.) QN 1224

**DELUXE DELIVERED SRP \$59.99** 

#### THE FTD® SEASON'S GREETINGS™ BOUQUET - C5

Dazzling glitter pattern adorns this ornament-shaped ceramic bowl with removable lid. Accessory set includes enough glass balls and cording to make 12 bouquets. 5" dia. x 7"h with  $3^{3}/_{4}$ " dia. opening.

\$110.28 ctn. of 12 (ornament \$7.99 ~ accessory set \$1.20 ea.) **2 PLUS:** \$98.28 ctn