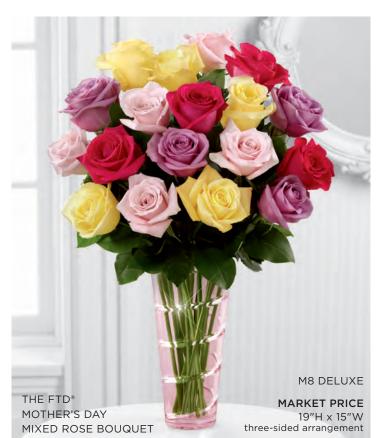

# THE FTD® LOVING THOUGHTS® BOUQUET - M1 THE FTD® MOTHER'S DAY MIXED ROSE BOUQUET - M8

Hand cut with continuous chamfers, this pink glass vase is crafted to perfection. With either a profusion of gorgeous lilies or roses, it's sure to be a Mother's Day favorite. You will automatically be codified for both M1 and M8. Vase  $(4^{1}/2^{n})$ dia. x 9"h), care card and FTD logo pic included. Shipping begins February 2013.

| M1 FLORAL RECIPE                                                                   | STANDARD         | DELUXE           | PREMIUM          |
|------------------------------------------------------------------------------------|------------------|------------------|------------------|
| Pink Stock stems                                                                   | 3                | 4                | 5                |
| Pink Spray Rose stems                                                              | 3                | 4                | 5                |
| Dark Pink Asiatic Lily stems                                                       | 2                | 2                | 3                |
| Pink Asiatic Lily stems                                                            | 1                | 2                | 2                |
| Leatherleaf stems                                                                  | 3                | 3                | 3                |
| SRP                                                                                | \$49.99          | \$59.99          | \$69.99          |
| Delivered SRP                                                                      | \$59.99          | \$69.99          | \$79.99          |
| M8 FLORAL RECIPE                                                                   | STANDARD         | DELUXE           | PREMIUM          |
| FIG I LONAL RECIPE                                                                 | STANDARD         | DELUXE           | PREMIUM          |
| Pale Yellow 50 cm Roses                                                            | 3                | 5                | 8<br>8           |
|                                                                                    |                  |                  |                  |
| Pale Yellow 50 cm Roses                                                            | 3                | 5                | 8                |
| Pale Yellow 50 cm Roses Pink 50 cm Roses                                           | 3                | 5                | 8                |
| Pale Yellow 50 cm Roses Pink 50 cm Roses Hot Pink 50 cm Roses                      | 3 3 3            | 5<br>5<br>4      | 8<br>6<br>5      |
| Pale Yellow 50 cm Roses Pink 50 cm Roses Hot Pink 50 cm Roses Lavender 50 cm Roses | 3<br>3<br>3<br>3 | 5<br>5<br>4<br>4 | 8<br>6<br>5<br>5 |