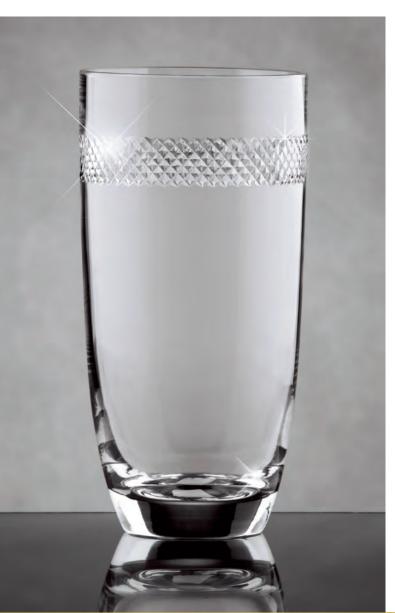

# THE FTD® LASTING ROMANCE® BOUQUET - V1 THE FTD® IN LOVE WITH RED ROSES™ BOUQUET - V6

Sure to be your top seller for Valentine's Day, this deep-red glass vase is hand cut with continuous chamfers and crafted to perfection. It's the perfect gift of love. You will automatically be codified for both V1 and V6. Vase  $(4^{1}/2^{"}$  dia. x 9"h), care card and FTD logo pic included. Shipping begins December 2012.

January Codification Deadline: November 16, 2012 The Valentine's Day Collection will launch on FTD.com in January \$95.88 ctn. of 12 (\$7.99 ea.) **2 PLUS:** \$83.88 ctn. of 12 (\$6.99 ea.) QN 1301

| V1 FLORAL RECIPE              | STANDARD     | DELUXE       | PREMIUM      |
|-------------------------------|--------------|--------------|--------------|
| Red 50 cm Roses               | 4            | 6            | 8            |
| Burgundy Mini Carnation stems | 3            | 5            | 6            |
| Stargazer Lily stems          | 2            | 2            | 3            |
| Leucadendron stems            | 2            | 2            | 2            |
| Salal stems                   | 2            | 2            | 2            |
| SRP                           | \$59.99      | \$74.99      | \$89.99      |
| Delivered SRP                 | \$69.99      | \$84.99      | \$99.99      |
| V6 FLORAL RECIPE              | STANDARD     | DELUXE       | PREMIUM      |
| Red 50 cm Roses               | 12           | 18           | 24           |
| Italian Ruscus stems          | 3            | 3            | 3            |
| Salal stems                   | 1            | 1            | 1            |
| SRP                           | MARKET PRICE | MARKET PRICE | MARKET PRICE |
| Delivered SRP                 | MARKET PRICE | MARKET PRICE | MARKET PRICE |