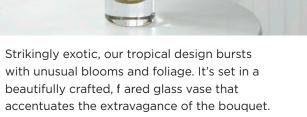

#### **LX116** ALLURING

| 14 | Pink Dendrobium Orchid stems  |
|----|-------------------------------|
| 8  | Pink Ginger                   |
| 4  | Green Large Anthurium         |
| 1  | Glass Twist Vase (#LUX-TWIST) |

Approx. 30"h x 22"w

DELIVERED SRP \$204.99