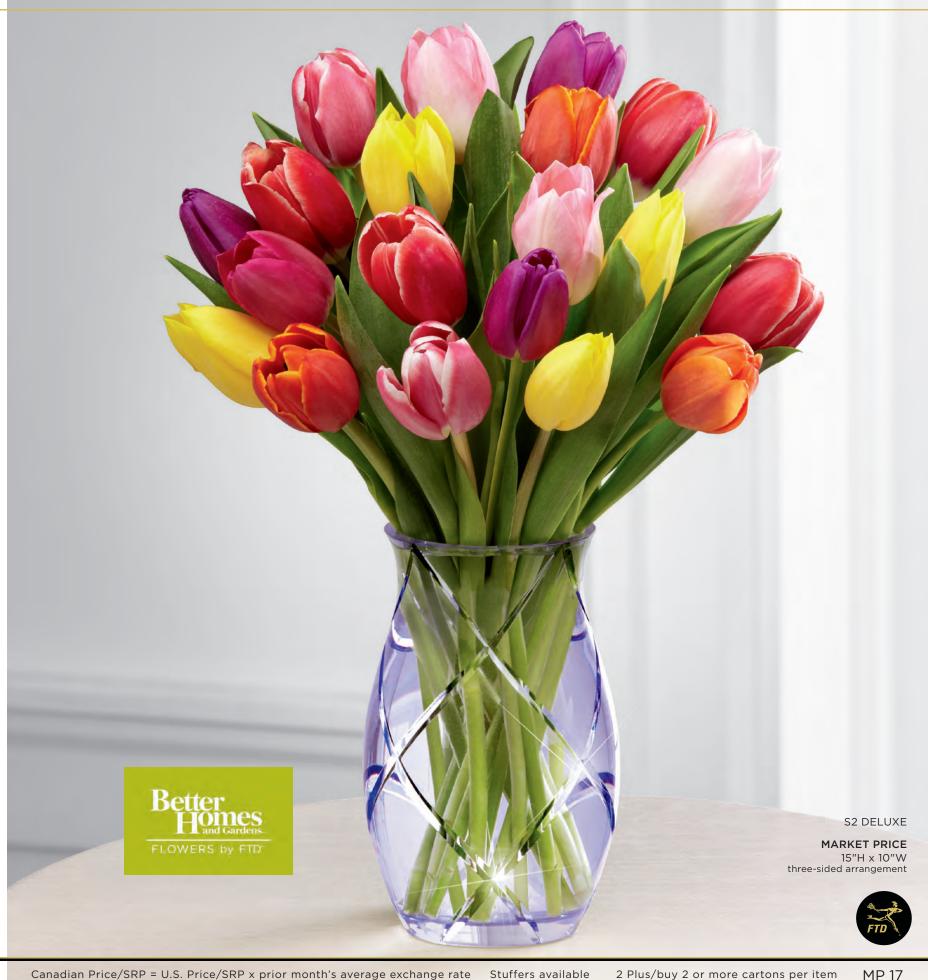

#### THE FTD® SPRING TULIP BOUQUET BY BETTER HOMES AND GARDENS® - **\$2**

Handcut bevels wrap and intersect on our lovely lavender vase to create a fresh look for spring. Exceptionally well crafted and a perfect complement for mixed tulips and spring bouquets. Also featured in M5, you will automatically be codified for both arrangements. Vase  $(3^3/8^{\prime\prime})$  dia. x  $6^1/2^{\prime\prime}$ h), care card and FTD logo pic included. Shipping begins February 2013.

January Codification Deadline: November 16, 2012 May Codification Deadline: March 19, 2013

The Spring/Mother's Day Collection will launch on FTD.com in February

\$71.88 ctn. of 12 (\$5.99 ea.) 2 PLUS: \$59.88 ctn. of 12 (\$4.99 ea.) QN 1306

| FLORAL RECIPE   | STANDARD     | DELUXE       | PREMIUM      |
|-----------------|--------------|--------------|--------------|
| Assorted Tulips | 15           | 20           | 25           |
| SRP             | MARKET PRICE | MARKET PRICE | MARKET PRICE |
| *Delivered SRP  | MARKET PRICE | MARKET PRICE | MARKET PRICE |

\*Delivered SRP will include delivery and Better Homes and Gardens\* licensing participation.