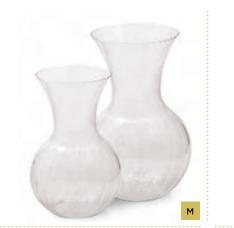

# THE FTD® LOVING THOUGHTS® BOUQUET - M1 THE FTD® MOTHER'S DAY MIXED ROSE BOUQUET - M8

Hand cut with continuous chamfers, this pink glass vase is crafted to perfection. With either a profusion of gorgeous lilies or roses, it's sure to be a Mother's Day favorite. You will automatically be codified for both M1 and M8. Vase  $(4^{1}/2^{n})$ dia. x 9"h), care card and FTD logo pic included. Shipping begins February 2013.

January Codification Deadline: November 16, 2012 May Codification Deadline: March 19, 2013

The Spring/Mother's Day Collection will launch on FTD.com in February

\$95.88 ctn. of 12 (\$7.99 ea.) 2 PLUS: \$83.88 ctn. of 12 (\$6.99 ea.) QN 1307

| M1 FLORAL RECIPE                                                                   | STANDARD         | DELUXE           | PREMIUM          |
|------------------------------------------------------------------------------------|------------------|------------------|------------------|
| Pink Stock stems                                                                   | 3                | 4                | 5                |
| Pink Spray Rose stems                                                              | 3                | 4                | 5                |
| Dark Pink Asiatic Lily stems                                                       | 2                | 2                | 3                |
| Pink Asiatic Lily stems                                                            | 1                | 2                | 2                |
| Leatherleaf stems                                                                  | 3                | 3                | 3                |
| SRP                                                                                | \$49.99          | \$59.99          | \$69.99          |
| Delivered SRP                                                                      | \$59.99          | \$69.99          | \$79.99          |
| M8 FLORAL RECIPE                                                                   | STANDARD         | DELUXE           | PREMIUM          |
| FIG I LONAL RECIPE                                                                 | STANDARD         | DELUXE           | PREMIUM          |
| Pale Yellow 50 cm Roses                                                            | 3                | 5                | 8<br>8           |
|                                                                                    |                  |                  |                  |
| Pale Yellow 50 cm Roses                                                            | 3                | 5                | 8                |
| Pale Yellow 50 cm Roses Pink 50 cm Roses                                           | 3                | 5                | 8                |
| Pale Yellow 50 cm Roses Pink 50 cm Roses Hot Pink 50 cm Roses                      | 3 3 3            | 5<br>5<br>4      | 8<br>6<br>5      |
| Pale Yellow 50 cm Roses Pink 50 cm Roses Hot Pink 50 cm Roses Lavender 50 cm Roses | 3<br>3<br>3<br>3 | 5<br>5<br>4<br>4 | 8<br>6<br>5<br>5 |