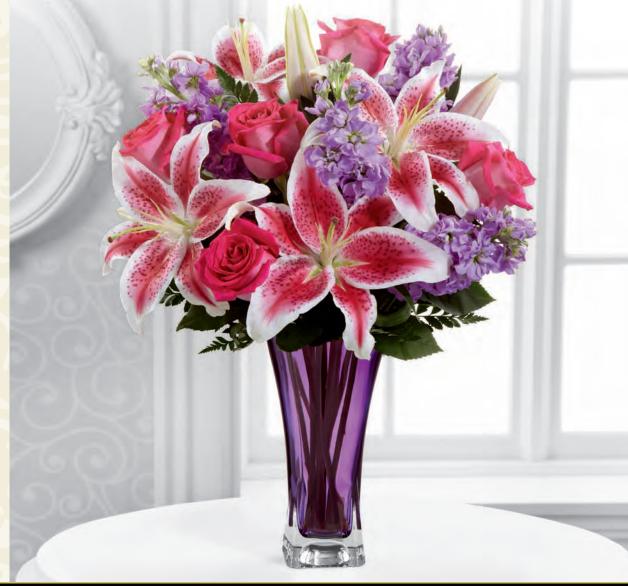

#### THE FTD® TIMELESS ELEGANCE™ BOUQUET - M3

Capture deep emotions with our eye-catching, deep purple vase. The gently flared design with a heavyweight square base sets a dramatic foundation for gorgeous stargazer lilies, roses and fragrant lavender stock. It's a keepsake that will be treasured forever. Vase (5" dia. x 9"h), care card and FTD logo pic included. Shipping begins February 2013.

QN 1309

| FLORAL RECIPE        | STANDARD | DELUXE  | PREMIUM |
|----------------------|----------|---------|---------|
| Hot Pink 50 cm Roses | 3        | 5       | 6       |
| Lavender Stock stems | 3        | 4       | 5       |
| Stargazer Lily stems | 2        | 2       | 3       |
| Leatherleaf stems    | 3        | 3       | 3       |
| SRP                  | \$49.99  | \$59.99 | \$69.99 |
| Delivered SRP        | \$59.99  | \$69.99 | \$79.99 |