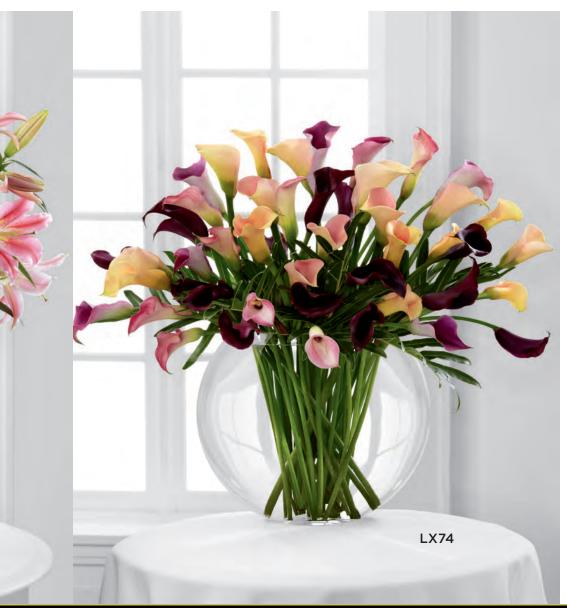

# To achieve a powerful reaction, our impeccable pillow vase is filled with an extraordinary arrangement of f uted calla lilies. The ef ect is both abundant and chic.

# **LX74** FLAWLESS 15 Plum Calla Lilies 15 Light Pink Calla Lilies 15 Dark Pink Calla Lilies 1 Large Glass Pillow Vase (#LUX-PILLOW)

Approx. 28"h x 32"w DELIVERED SRP \$374.99

Capturing the beauty of the late afternoon sun, this exuberant orchid bouquet glows with color and elegance. The inerior of the glass cylinder holds a single tropical leaf to create a graceful base.