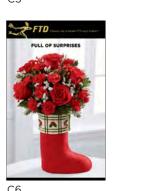

| \$54.99  |                               |
| CHRISTMAS (C2) | \$39.99  |                               |
| CHRISTMAS (C3) | \$59.99  |                               |
| CHRISTMAS (C4) | \$49.99  |                               |
| CHRISTMAS (C5) | \$49.99  |                               |
| CHRISTMAS (C6) | \$44.99  |                               |
| CHRISTMAS (C7) | \$74.99  |                               |
| CHRISTMAS (C8) | \$68.99  |                               |
| CHRISTMAS (C9) | \$40.99  |                               |

Note: \*FTD suggested retail prices are in U.S. dollars. All SRPs listed here, except C9, are for Deluxe arrangements (before delivery).

## MIX 'N **MATCH**

Fall/Winter and Spring/Summer stuffers and cash in on big quantity price breaks!























MIX'N MATCH Spring/Summer & Fall/Winter stuffers and cash in on big quantity

## STATEMENT STUFFERS

#### **MARKETING TIPS:**

- Attach one to each outgoing order and enjoy increased sales
- Slip them into your billing statements they're the perfect size
- Keep a stack on your counter to spark impulse sales

#### STUFFER PRICES (PER 100)

| QUANTITY    | CUSTOM OR FTD<br>PRICES & IMPRINT | IMPRINT | BLANK  |
|-------------|-----------------------------------|---------|--------|
| 500-900     | \$10.99                           | \$8.99  | \$6.99 |
| 1,000-4,900 | \$8.99                            | \$5.99  | \$4.99 |
| 5,000 & UP  | \$6.99                            | \$4.99  | \$3.99 |

NOTE: Minimum order size for stuffers is 500. Mix and match all stuffers in increments of 100 to