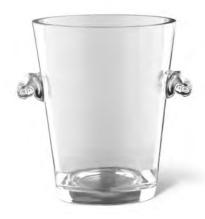

**2 PLUS:** \$77.88 ctn. of 12 (\$6.49 ea.)

QN 1162

**DELUXE DELIVERED SRPs\* VW1 \$69.99** 

VW9 \$79.99

This high-quality glass ice bucket is hand-molded by field artisans. Vera Wang hang tag included.  $5\frac{1}{2}$ " dia. opening x 7"h;  $6\frac{1}{2}$ "ow.

\$107.88 ctn. of 12 (\$8.99 ea.)

2 PLUS: \$95.88 ctn. of 12 (\$7.99 ea.) QN 1127E

\$75.99 DELUXE DELIVERED SRP\*

\*Includes delivery and Vera Wang licensing participation.

VERA WANG

FLOWERS

THE FTD® CAPTIVATING COLOR™ ROSE BOUQUET BY VERA WANG - VW3 High-quality glass vase with hand-blown teardrop in the base. Vera Wang hang tag included.  $4\frac{1}{4}$ " dia. x 10"h.