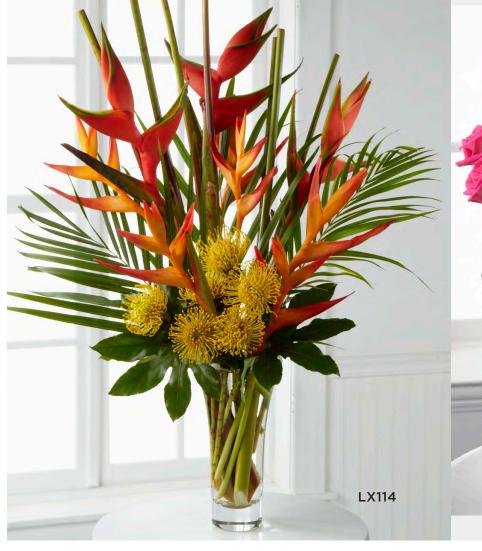

| L>  | LX114 STRIKING                |  |  |
|-----|-------------------------------|--|--|
| 6   | Pincushion Protea             |  |  |
| 6   | Psitticorum Heliconia         |  |  |
| 3   | Upright Heliconia             |  |  |
| 3   | Areca Palm leaves             |  |  |
| 3   | Aralia leaves                 |  |  |
| 1   | Flared Glass Vase (#LUX-EDGE) |  |  |
| Apı | Approx. 36"h x 28"w           |  |  |

**DELIVERED SRP \$189.99** 

LX115

A stunning contrast of hot pink roses and soft white calla lilies captures the imagination. This distinctive design is set in a dynamic vase, skillfully crafted with a gentle twist.