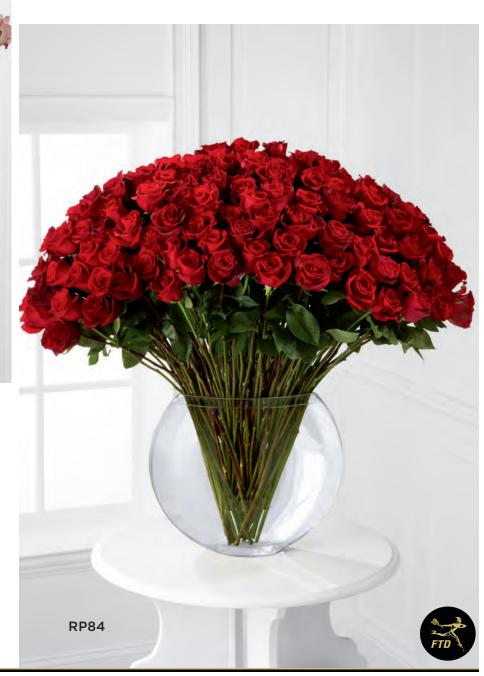

# FRESH INDULGENCE

Take her breath away with this dramatic bouquet of 100 Freedom roses. Crafted to hold this incredible statement of love, our magnificent pillow vase is perfectly curved and balanced for beauty and strength.

# RP84 BREATHLESS 100 Freedom 60 cm Roses 1 Large Glass Pillow Vase (#LUX-PILLOW) Approx. 33"h x 38"w

DELIVERED SRP \$334.99

Gently tapered glass is handcrafted into a sculptural vase. It's an extraordinary vessel that easily holds this arrangement of pale pink perfection.