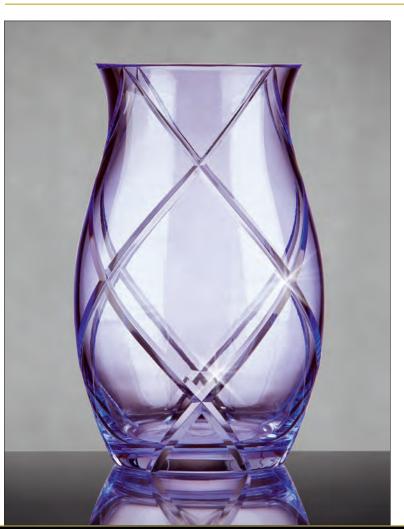

#### THE FTD® SPRING TULIP BOUQUET BY BETTER HOMES AND GARDENS® - **\$2**

Handcut bevels wrap and intersect on our lovely lavender vase to create a fresh look for spring. Exceptionally well crafted and a perfect complement for mixed tulips and spring bouquets. Also featured in M5, you will automatically be codified for both arrangements. Vase  $(3^3/8^{\prime\prime})$  dia. x  $6^1/2^{\prime\prime}$ h), care card and FTD logo pic included. Shipping begins February 2013.

January Codification Deadline: November 16, 2012 May Codification Deadline: March 19, 2013

The Spring/Mother's Day Collection will launch on FTD.com in February

\$71.88 ctn. of 12 (\$5.99 ea.) 2 PLUS: \$59.88 ctn. of 12 (\$4.99 ea.) QN 1306

| FLORAL RECIPE   | STANDARD     | DELUXE       | PREMIUM      |
|-----------------|--------------|--------------|--------------|
| Assorted Tulips | 15           | 20           | 25           |
| SRP             | MARKET PRICE | MARKET PRICE | MARKET PRICE |
| *Delivered SRP  | MARKET PRICE | MARKET PRICE | MARKET PRICE |

\*Delivered SRP will include delivery and Better Homes and Gardens\* licensing participation.