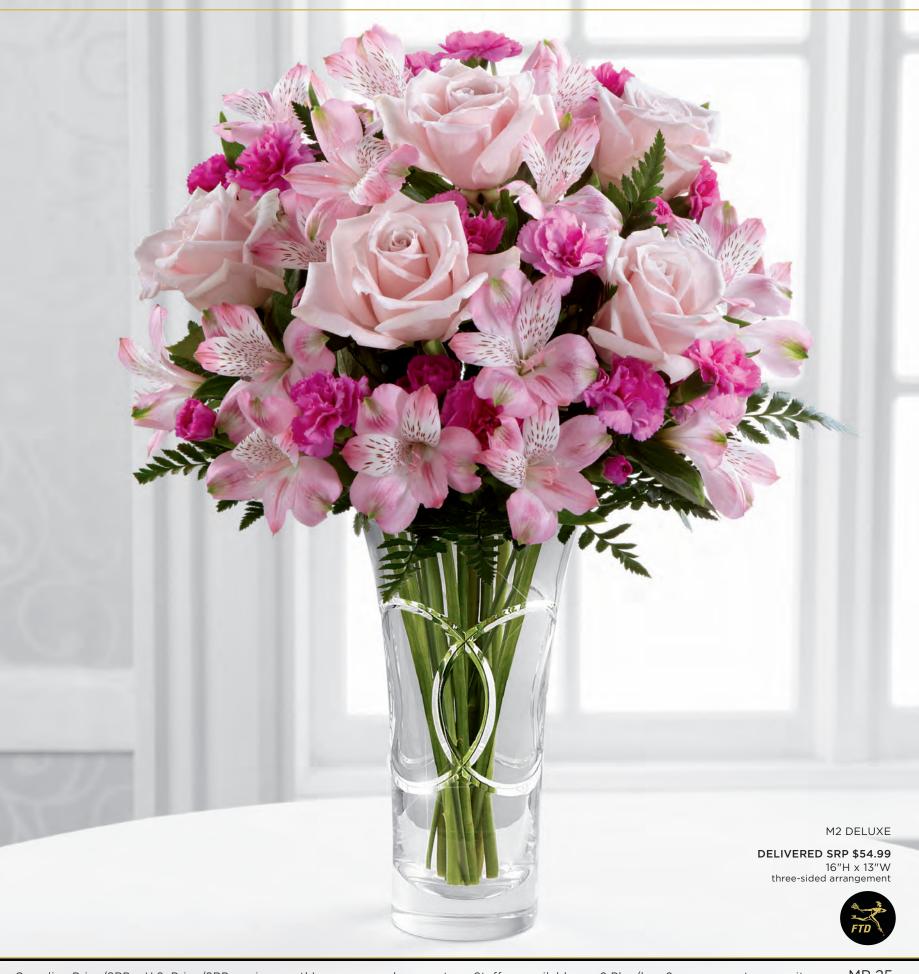

# THE FTD® SPRING GARDEN® BOUQUET - M2

An abundance of pink roses and Peruvian lilies simply bursts out of this gorgeous handcut glass vase. The vase's flared design and substantial weight offers you a stunning, versatile option for any spring or summer occasion. Vase  $(4^{1}/_{4}^{1})$  dia. x 8"h), care card and FTD logo pic included. Shipping begins February 2013.

QN 1302M

| FLORAL RECIPE                 | STANDARD | DELUXE  | PREMIUM |
|-------------------------------|----------|---------|---------|
| Pink 50 cm Roses              | 3        | 5       | 7       |
| Hot Pink Mini Carnation stems | 3        | 4       | 5       |
| Pink Alstroemeria stems       | 3        | 4       | 5       |
| Leatherleaf stems             | 3        | 3       | 3       |
| SRP                           | \$34.99  | \$44.99 | \$54.99 |
| Delivered SRP                 | \$44.99  | \$54.99 | \$64.99 |