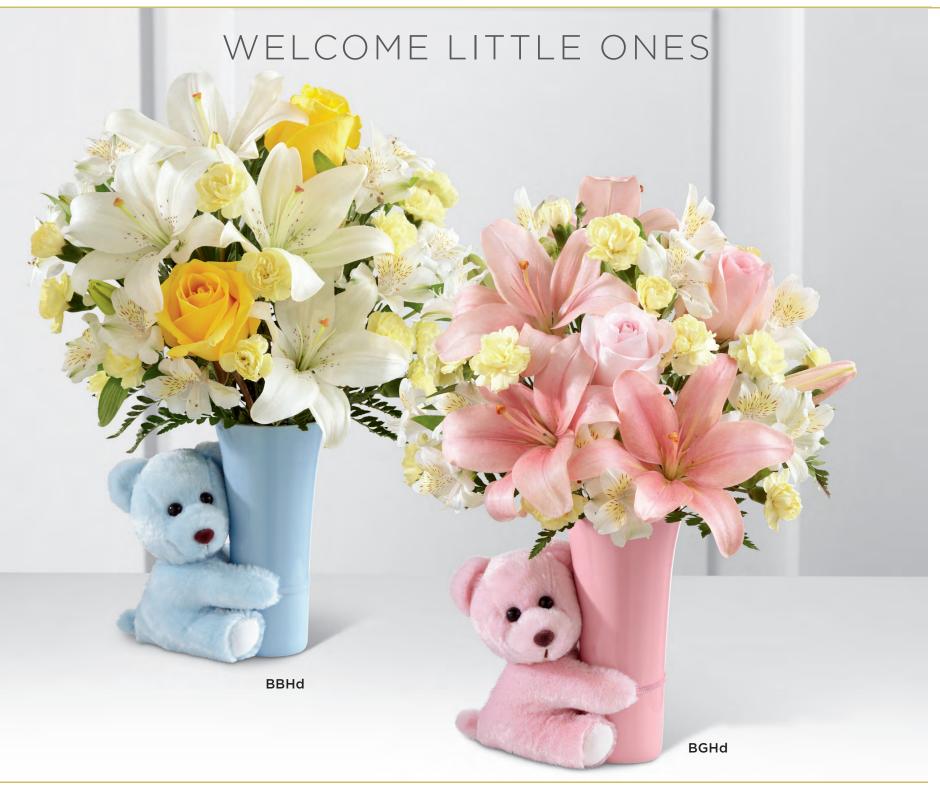

# BIRTHDAY SURPRISES!

THE FTD® FESTIVE BIG HUG® BOUQUET - BDH THE FTD® BIG HUG® BOUQUET - BH2

Ceramic vase with adorable 6"h plush bear. You will automatically be codified for both BDH and BH2.  $3^{3}/_{8}$ " dia. opening x  $6^{7}/_{8}$ "h.

\$65.88 ctn. of 12 (\$5.49 ea.) **2 PLUS:** \$53.88 ctn. of 12 (\$4.49 ea.) QN 0677 \$49.99 DELUXE DELIVERED SRPs

THE FTD® PERFECT BIRTHDAY GIFT BOUQUET - BCB ~ BCG

Water-resistant bag perfect for birthday bouquets! Hard liners included. 5"w x  $3\frac{1}{2}$ "d x 7"h.

\$70.08 ctn. of 12 (vase \$4.99 accessory set \$0.85 ea.) **2 PLUS:** \$58.08 ctn. of 12 (vase \$3.99 ~ accessory set \$0.85 ea.) QN 0995 \$52.99 DELUXE DELIVERED SRP

**BDHd** 

THE FTD® BABY BOY BIG HUG® BOUQUET - BBH THE FTD® BABY GIRL BIG HUG® BOUQUET - BGH

Ceramic vases with adorable 6"h matching plush bear. You will automatically be codified for both arrangements.  $3^{3}/_{4}$ " dia. opening x  $6^{7}/_{8}$ "h.

\$65.88 ctn. of 12 (\$5.49 ea.) 2 PLUS: \$53.88 ctn. of 12 (\$4.49 ea.) QN 1256 ~ BOY QN 1255 ~ GIRL \$49.99 DELUXE DELIVERED SRPs