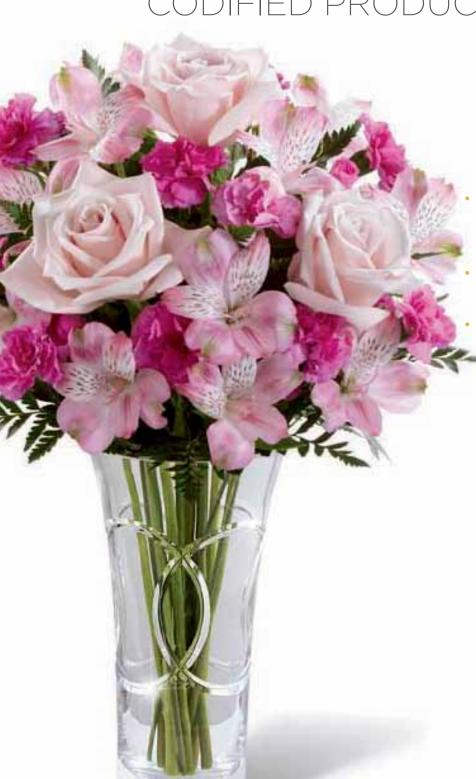

# THE FTD® SPRING GARDEN® BOUQUET - M2

An abundance of pink roses and Peruvian lilies simply bursts out of this gorgeous handcut glass vase. The vase's flared design and substantial weight offers you a stunning, versatile option for any spring or summer occasion. Vase  $(4^{1}/_{4}^{1})$  dia. x 8"h), care card and FTD logo pic included. Shipping begins February 2013.

QN 1302M

| FLORAL RECIPE                 | STANDARD | DELUXE  | PREMIUM |
|-------------------------------|----------|---------|---------|
| Pink 50 cm Roses              | 3        | 5       | 7       |
| Hot Pink Mini Carnation stems | 3        | 4       | 5       |
| Pink Alstroemeria stems       | 3        | 4       | 5       |
| Leatherleaf stems             | 3        | 3       | 3       |
| SRP                           | \$34.99  | \$44.99 | \$54.99 |
| Delivered SRP                 | \$44.99  | \$54.99 | \$64.99 |