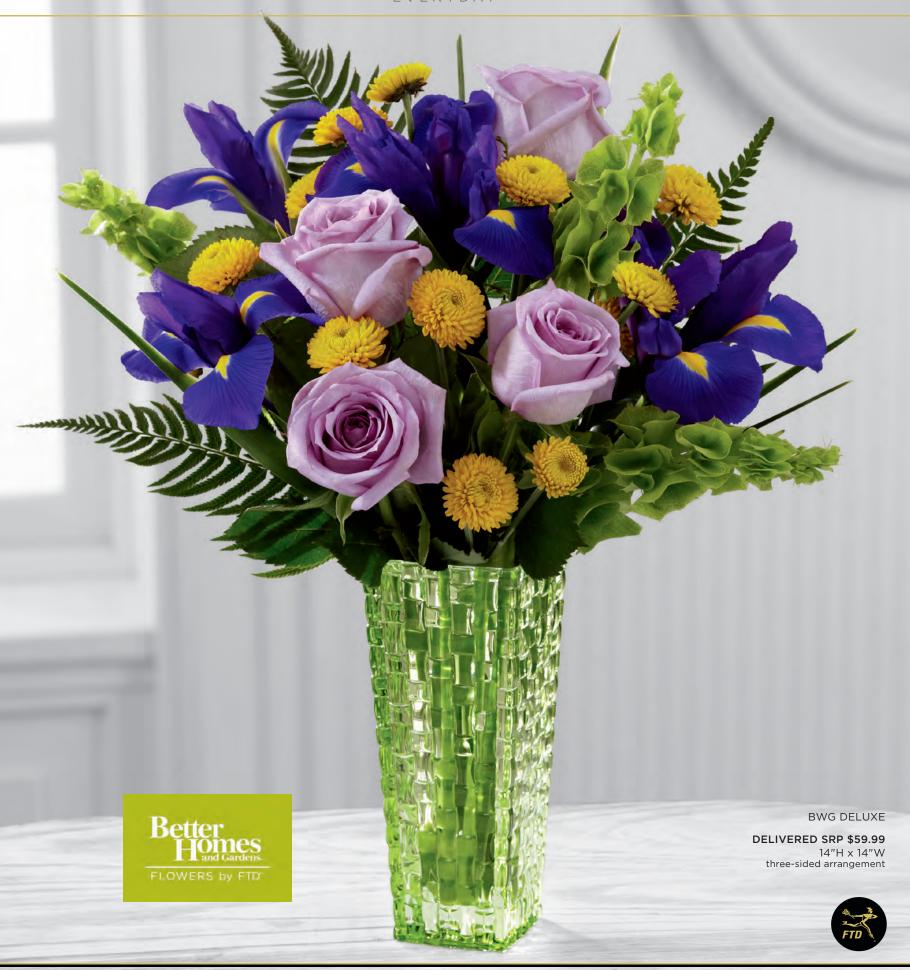

# GARDEN FRESH BEAUTY

THE FTD® GARDEN VISTA™ BOUQUET BY BETTER HOMES AND GARDENS® - BWG THE FTD® SUN'S SWEETNESS™ ROSE BOUQUET BY BETTER HOMES AND GARDENS® - BWR

Exclusive bouquets for Better Homes and Gardens®. Skillfully crafted with a unique, basket weave texture, this stunning glass vase is perfect for our two bouquets. Both bouquets feature romantic roses and a vibrant color palette that's perfect for any celebration. You will automatically be codified for both BWG and BWR. Vase (3" sq. x 7"h), care card and FTD logo pic included. Shipping begins October 2012.

January Codification Deadline: November 16, 2012

\$71.88 ctn. of 12 (\$5.99 ea.) 2 PLUS: \$59.88 ctn. of 12 (\$4.99 ea.) QN 1290

| BWG FLORAL RECIPE                                                 | STANDARD   | DELUXE      | PREMIUM      |
|-------------------------------------------------------------------|------------|-------------|--------------|
| Lavender 50 cm Roses                                              | 3          | 4           | 6            |
| Purple Iris stems                                                 | 3          | 4           | 5            |
| Bells of Ireland stems                                            | 2          | 3           | 4            |
| Yellow Button Pompon stems                                        | 2          | 3           | 3            |
| Sword Fern fronds                                                 | 3          | 3           | 4            |
| SRP                                                               | \$36.99    | \$45.99     | \$54.99      |
| *Delivered SRP                                                    | \$49.99    | \$59.99     | \$69.99      |
|                                                                   |            |             | l .          |
| BWR FLORAL RECIPE                                                 | STANDARD   | DELUXE      | PREMIUM      |
| BWR FLORAL RECIPE  Hot Pink Spray Rose stems                      | STANDARD 4 | DELUXE<br>4 | PREMIUM<br>4 |
|                                                                   |            |             |              |
| Hot Pink Spray Rose stems                                         | 4          | 4           | 4            |
| Hot Pink Spray Rose stems Orange 50 cm Roses                      | 4 3        | 4 5         | 4 6          |
| Hot Pink Spray Rose stems Orange 50 cm Roses Lavender 50 cm Roses | 4 3 2      | 4<br>5<br>4 | 4 6          |

<sup>\*</sup>Includes delivery and Better Homes and Gardens® licensing participation.