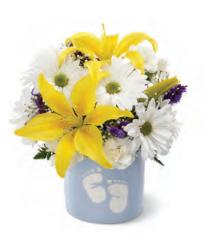

THE FTD® SWEET DREAMS® BOUQUET GIRL - SWG BOY - SWB Ceramic vases with baby footprints.  $4\frac{1}{2}$ " dia. x 4"h.

\$59.88 ctn. of 12 (\$4.99 ea.) **2 PLUS:** \$47.88 ctn. of 12 (\$3.99 ea.) QN 0871 - GIRL QN 0870 - BOY \$49.99 DELUXE DELIVERED SRPs