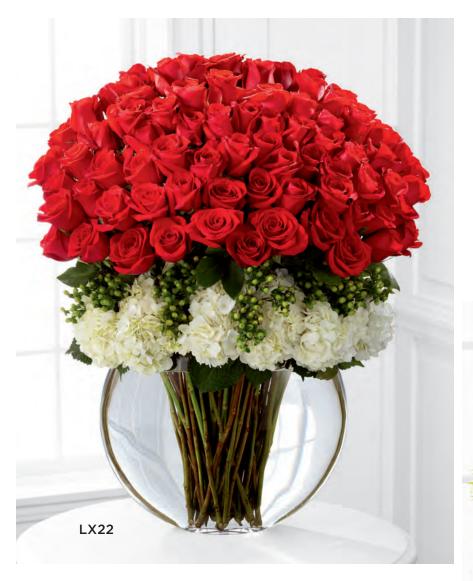

# EXTRAORDINARY DESIGN

Overf owing with love and more than 75 blooms, this exquisite pillow vase creates a perfect circle, the symbol of eternity.

# LX22 LAVISH

| 75 | Freedom 60 cm Roses                  |
|----|--------------------------------------|
| 12 | Green Hypericum Berry stems          |
| 7  | White Hydrangea blooms               |
| 1  | Large Glass Pillow Vase (#LUX-PILLOW |

Approx. 33"h x 26"w

DELIVERED SRP \$339.99

A triumphant mix of exceptional lilies bursts from our towering glass vase. It's cleverly crafted to be substantially weighted, yet appear graceful and light.