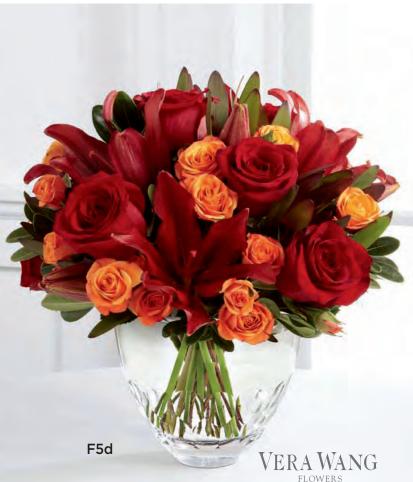

## THE FTD® AUTUMN SPLENDOR® BOUQUET BY VERA WANG - F5

Exclusively for Vera Wang Flowers. Sparkling hand cut, bowl-shaped vase. Also featured in VW5 and VW6, you will automatically be codified for all three arrangements. Design grid included.  $6\frac{1}{4}$ " dia. x  $5\frac{1}{2}$ "h.

\$95.88 ctn. of 12 (\$7.99 ea.)

2 PLUS: \$83.88 ctn. of 12 (\$6.99 ea.)

QN 1136

DELUXE DELIVERED SRP\* \$84.99

\*Includes delivery and Better Homes and Gardens\* or Vera Wang licensing participation.