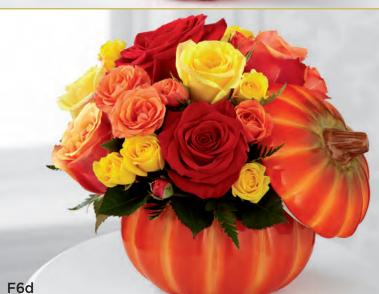

\$83.88 ctn. of 12 (\$6.99 ea.) 2 PLUS: \$71.88 ctn. of 12 (\$5.99 ea.)

QN 1215

**DELUXE DELIVERED SRP \$64.99** 

THE FTD® BOUNTIFUL™ BOUQUET - F2

THE FTD® BOUNTIFUL™ ROSE BOUQUET - F6

THE FTD® BOO-QUET® - H1

These arrangements are FTD customer favorites for fall, Thanksgiving and Halloween; they love receiving this ceramic pumpkin filled with gorgeous blooms. Lid pic included. You will automatically be codified for F2 and F6; you must purchase the Halloween pics to codify for H1.  $5^{1}/_{2}$ " dia. opening x 5"h.

\$65.88 ctn. of 12 (\$5.49 ea.)

2 PLUS: \$53.88 ctn. of 12 (\$4.49 ea.)

QN 1218

DELUXE DELIVERED SRPs F2 ~ \$49.99 F6 ~ \$54.99 H1 ~ \$56.99

**Halloween Pics** 

Black branches, crow and haunted house. 12 sets of 3 styles. 10"-12"H.