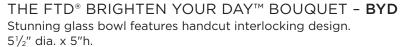

#### THE FTD® PERFECT DAY™ BOUQUET - M6

A consumer favorite, this vibrant vision of Mother's Day love features a mix of pretty plum, pink and white blooms in a sparkling glass vase handcrafted by field artisans and embellished with a lovely hand-cut design. The recipient will love the flowers and cherish the high quality vase forever. Also featured in BYD, you will automatically be codified for both arrangements. Vase ( $5\frac{1}{2}$ " dia. x 5"h), care card and FTD logo pic included. Shipping begins February 2013.

January Codification Deadline: November 16, 2012

May Codification Deadline: March 19, 2013

The Spring/Mother's Day Collection will launch on FTD.com in February

\$71.88 ctn. of 12 (\$5.99 ea.)

2 PLUS: \$59.88 ctn. of 12 (\$4.99 ea.) QN 1308

| FLORAL RECIPE             | STANDARD | DELUXE  | PREMIUM |
|---------------------------|----------|---------|---------|
| Plum Mini Carnation stems | 3        | 4       | 4       |
| Pink Spray Rose stems     | 2        | 4       | 6       |
| Pink 50 cm Roses          | 2        | 3       | 4       |
| White Oriental Lily stems | 1        | 2       | 2       |
| Leatherleaf stems         | 3        | 3       | 3       |
| SRP                       | \$39.99  | \$56.99 | \$66.99 |
| Delivered SRP             | \$49.99  | \$66.99 | \$76.99 |