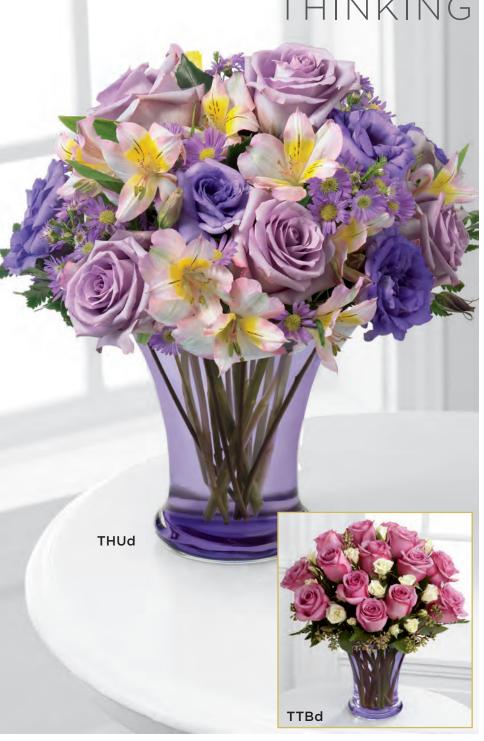

# THE FTD® THINKING OF YOU™ BOUQUET - THU THE FTD® TIMELESS TRADITIONS™ BOUQUET - TTB

Richly-colored purple glass vase is a terrific shape for f oral design. Design grid included. You will automatically be codified for both THU and TTB.  $5\frac{1}{2}$ " dia. opening x 6"h.

\$83.88 ctn. of 12 (\$6.99 ea.) **2 PLUS:** \$71.88 ctn. of 12 (\$5.99 ea.) QN 0909

DELUXE DELIVERED SRPs: THU \$64.99 TTB \$72.99