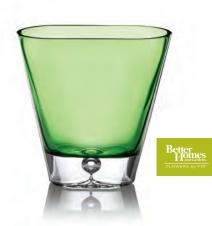

#### THE FTD® FOR ALL YOU DO® BOUQUET- \$3

An interlocking design of handcut curves lends a modern touch to this traditionally shaped green glass vase. You'll find it is a beautiful and versatile choice for the season's sunniest blooms. Vase  $(4^{1}/_{4}^{"})$  dia. opening x  $6^{1}/_{2}^{"}$ h), care card and FTD logo pic included. Shipping begins February 2013.