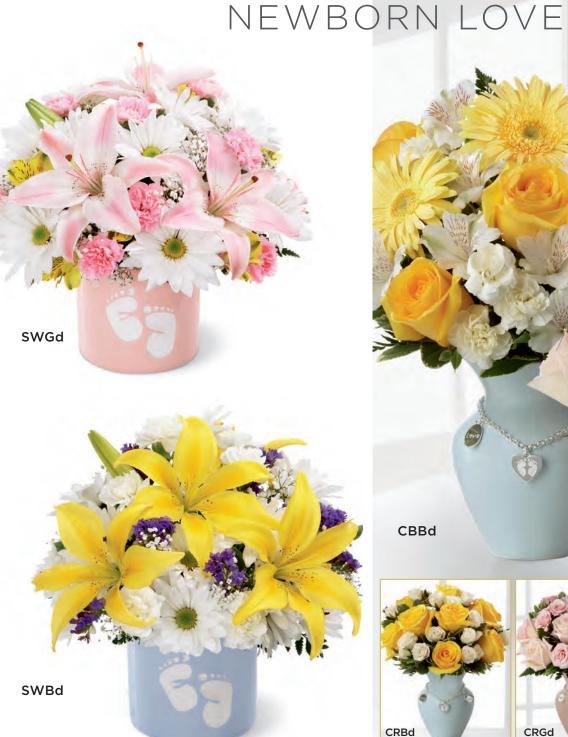

THE FTD® SWEET DREAMS® BOUQUET GIRL - SWG BOY - SWB Ceramic vases with baby footprints.  $4\frac{1}{2}$ " dia. x 4"h.

\$59.88 ctn. of 12 (\$4.99 ea.) **2 PLUS:** \$47.88 ctn. of 12 (\$3.99 ea.) QN 0871 - GIRL QN 0870 - BOY \$49.99 DELUXE DELIVERED SRPs

GIRL - CBG BOY - CBB Ceramic vases with removable charm bracelet.  $4^{1}/_{2}^{"}$  dia. opening x  $6^{1}/_{2}^{"}$ h.

\$95.88 ctn. of 12 (\$7.99 ea.) 2 PLUS: \$83.88 ctn. of 12 (\$6.99 ea.) QN 1151 - GIRL QN 1150 - BOY \$66.99 DELUXE DELIVERED SRPs

# BABY COMBO PACK - \$83.88 ~ 3 of each **QN 1172**

The FTD® Mother's Charm™ Bouquet Boy (CBB/CRB) ~ Girl (CBG/CRG)

BEST SELLER COMBO PACK - \$159.99 ~ 6 of each QN 1285

The FTD® Because You're Special™ Bouquet (BYS)

CHARM COMBO PACK \$95.88 ~ 6 of each QN 1154

The FTD® Mother's Charm™ Bouquet - Boy (CBB)

The FTD® Mother's Charm™ Bouquet - Girl (CBG)