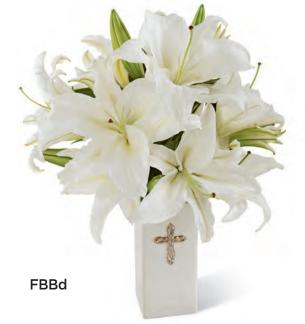

THE FTD® FAITHFUL BLESSINGS™ BOUQUET - FBB White ceramic vase emblazoned with a metallic-look cross.  $3^{1}/_{4}$ " sq. opening x  $6^{7}/_{8}$ "h.

\$65.88 ctn. of 12 (\$5.49 ea.) 2 PLUS: \$53.88 ctn. of 12 (\$4.49 ea.) \$76.99 DELUXE DELIVERED SRP