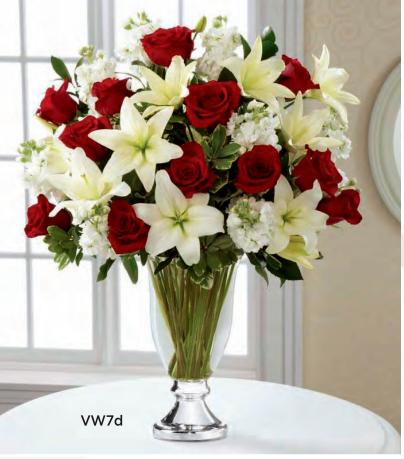

#### THE FTD® PERFECT ROMANCE™ BOUQUET BY VERA WANG - V5

Exclusively for Vera Wang Flowers. Subtle curves and a hand-blown teardrop in the base capture Vera Wang's modern sense of style. The vase is an elegant complement for the rose and lily bouquet, accented with stunning snapdragons and tulips. Also featured in VW3, you will automatically be codified for both arrangements. Vase  $(4^1/4^{\prime\prime})$  dia. x 10"h) and Vera Wang hang tag included. Shipping begins December 2012.

January Codification Deadline: November 16, 2012 The Valentine's Day Collection will launch on FTD.com in January

\$107.88 ctn. of 12 (\$8.99 ea.) 2 PLUS: \$95.88 ctn. of 12 (\$7.99 ea.) QN 1160V

| FLORAL RECIPE             | STANDARD | DELUXE  | PREMIUM  |
|---------------------------|----------|---------|----------|
| Red 50 cm Roses           | 4        | 5       | 6        |
| Pink Asiatic Lily stems   | 3        | 3       | 4        |
| Red Tulips                | 2        | 3       | 4        |
| Burgundy Snapdragon stems | 2        | 2       | 2        |
| Sword Fern fronds         | 5        | 5       | 5        |
| SRP                       | \$68.99  | \$75.99 | \$86.99  |
| * Delivered SRP           | \$84.99  | \$92.99 | \$104.99 |

\*Includes delivery and Vera Wang licensing participation.