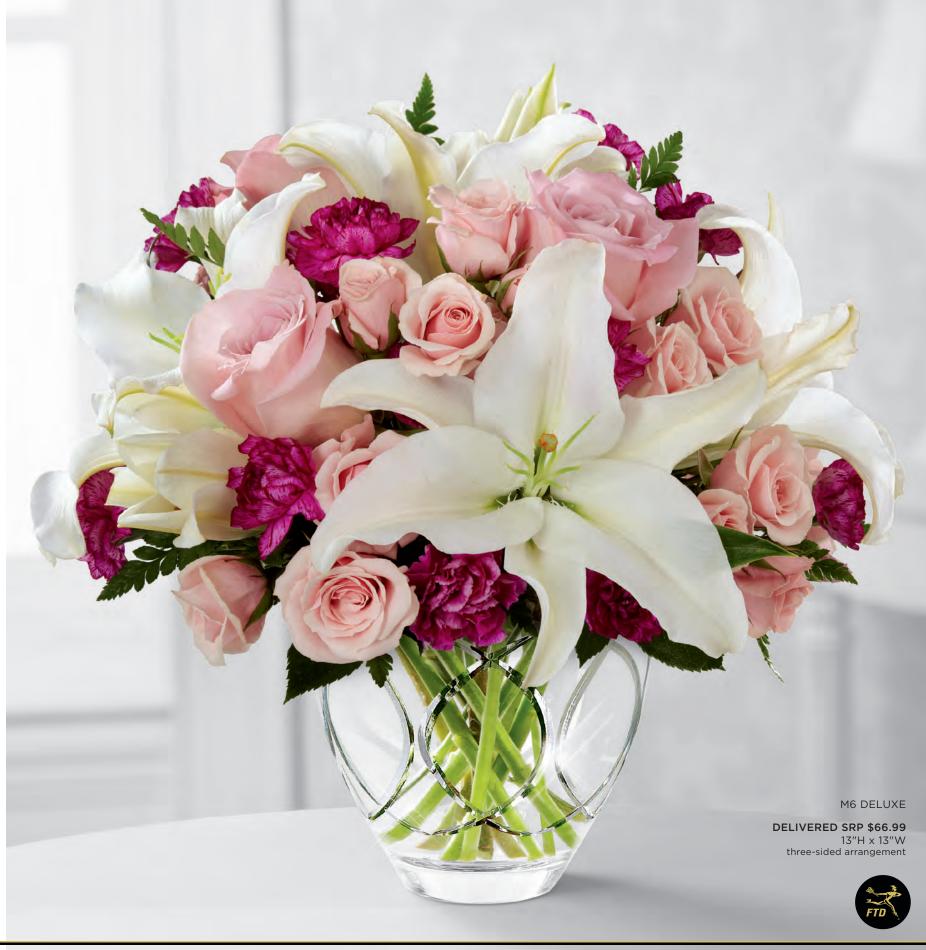

#### THE FTD® PERFECT DAY™ BOUQUET - M6

A consumer favorite, this vibrant vision of Mother's Day love features a mix of pretty plum, pink and white blooms in a sparkling glass vase handcrafted by field artisans and embellished with a lovely hand-cut design. The recipient will love the flowers and cherish the high quality vase forever. Also featured in BYD, you will automatically be codified for both arrangements. Vase ( $5\frac{1}{2}$ " dia. x 5"h), care card and FTD logo pic included. Shipping begins February 2013.

January Codification Deadline: November 16, 2012

May Codification Deadline: March 19, 2013

The Spring/Mother's Day Collection will launch on FTD.com in February

\$71.88 ctn. of 12 (\$5.99 ea.)

2 PLUS: \$59.88 ctn. of 12 (\$4.99 ea.) QN 1308

| FLORAL RECIPE             | STANDARD | DELUXE  | PREMIUM |
|---------------------------|----------|---------|---------|
| Plum Mini Carnation stems | 3        | 4       | 4       |
| Pink Spray Rose stems     | 2        | 4       | 6       |
| Pink 50 cm Roses          | 2        | 3       | 4       |
| White Oriental Lily stems | 1        | 2       | 2       |
| Leatherleaf stems         | 3        | 3       | 3       |
| SRP                       | \$39.99  | \$56.99 | \$66.99 |
| Delivered SRP             | \$49.99  | \$66.99 | \$76.99 |