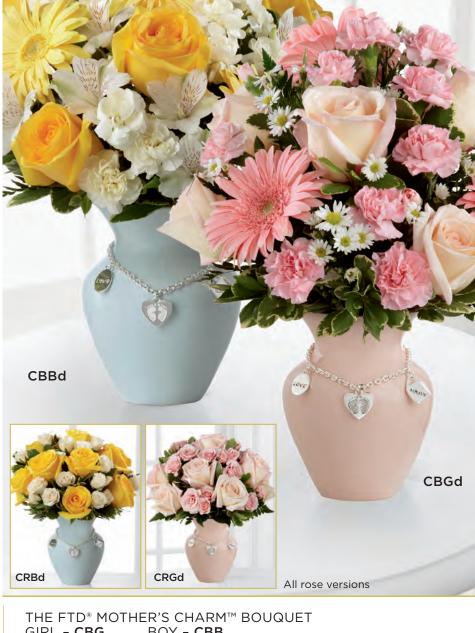

GIRL - CBG BOY - CBB Ceramic vases with removable charm bracelet.  $4^{1}/_{2}^{"}$  dia. opening x  $6^{1}/_{2}^{"}$ h.

\$95.88 ctn. of 12 (\$7.99 ea.) 2 PLUS: \$83.88 ctn. of 12 (\$6.99 ea.) QN 1151 - GIRL QN 1150 - BOY \$66.99 DELUXE DELIVERED SRPs

**ROSE VERSIONS: \$69.99 DELUXE DELIVERED SRPs** 

MP 51

VERA WANG

**FLOWERS** 

# BABY COMBO PACK - \$83.88 ~ 3 of each **QN 1172**

The FTD® Mother's Charm™ Bouquet Boy (CBB/CRB) ~ Girl (CBG/CRG)

BEST SELLER COMBO PACK - \$159.99 ~ 6 of each QN 1285

The FTD® Because You're Special™ Bouquet (BYS)

CHARM COMBO PACK \$95.88 ~ 6 of each QN 1154

The FTD® Mother's Charm™ Bouquet - Boy (CBB)

The FTD® Mother's Charm™ Bouquet - Girl (CBG)