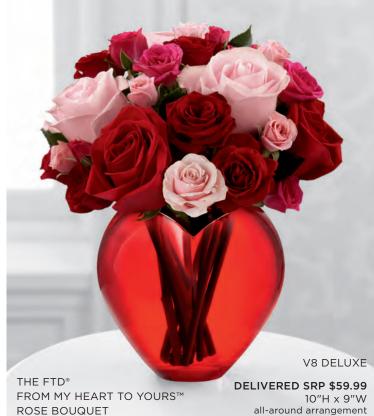

# FROM THE HEART

THE FTD® SEASON OF LOVE™ BOUQUET - V4 THE FTD® ART OF LOVE™ ROSE BOUQUET - V7 THE FTD® MY HEART TO YOURS™ ROSE BOUQUET - V8

Everyone will fall in love with this heart-stopping red glass vase. One of our best-selling designs, it's the perfect container for a lovely bouquet of pink and red tulips or one of our beautiful rose arrangements. You will automatically be codified for V4, V7, V8 and AOL. Vase  $(5\frac{1}{2}\text{"w x }5\frac{1}{2}\text{"d x }3\text{" opening})$ , care card and FTD logo pic included. Shipping begins December 2012.

January Codification Deadline: November 16, 2012 The Valentine's Day Collection will launch on FTD.com in January

\$71.88 ctn. of 12 (\$5.99 ea.) 2 PLUS: \$59.88 ctn. of 12 (\$4.99 ea.) QN 1304

| V4 FLORAL RECIPE            | STANDARD | DELUXE  | PREMIUM |
|-----------------------------|----------|---------|---------|
| Pink Tulips                 | 5        | 7       | 9       |
| Red Tulips                  | 4        | 6       | 8       |
| SRP                         | \$39.99  | \$49.99 | \$59.99 |
| Delivered SRP               | \$49.99  | \$59.99 | \$69.99 |
| V7 FLORAL RECIPE            | STANDARD | DELUXE  | PREMIUM |
| Pink 50 cm Roses            | 3        | 4       | 5       |
| Hot Pink 50 cm Roses        | 3        | 4       | 5       |
| Bi-Color Pink 50 cm Roses   | 3        | 4       | 5       |
| SRP                         | \$44.99  | \$54.99 | \$64.99 |
| Delivered SRP               | \$54.99  | \$64.99 | \$74.99 |
| V8 FLORAL RECIPE            | STANDARD | DELUXE  | PREMIUM |
| Pink 50 cm Roses            | 2        | 3       | 4       |
| Red 50 cm Roses             | 2        | 2       | 3       |
| Hot Pink Spray Rose stems   | 1        | 2       | 3       |
| Light Pink Spray Rose stems | 1        | 2       | 2       |
| Red Spray Rose stems        | 1        | 2       | 2       |
| SRP                         | \$39.99  | \$49.99 | \$59.99 |
| Delivered SRP               | \$49.99  | \$59.99 | \$69.99 |