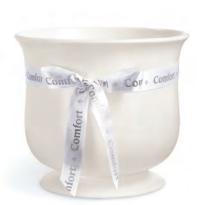

THE FTD® COMFORT PLANTER - CPP Ceramic planter with "Comfort" satin ribbon. 7" dia. x 6"h.

\$95.88 ctn. of 12 (\$7.99 ea.) **2 PLUS:** \$83.88 ctn. of 12 (\$6.99 ea.) QN 0685 \$49.99 DELIVERED SRP

VW2d THE FTD® GRACEFUL WISHES™ BOUQUET BY VERA WANG - VW2