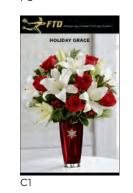

#### THE FTD® HOLIDAY CELEBRATIONS® BOUQUET - C1

Red glass vase is crafted by artisans into a graceful, triangular shape accented by a crystal snowflake. 4"w x 8"h.

\$89.88 ctn. of 12 (\$7.49 ea.)

2 PLUS: \$77.88 ctn. of 12 (\$6.49 ea.)

QN 1221

**DELUXE DELIVERED SRP \$64.99** 