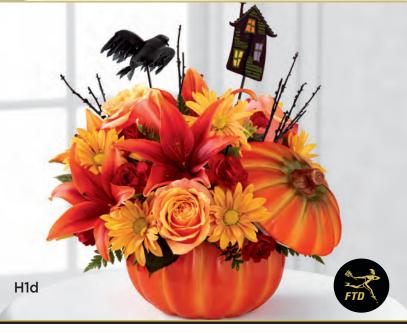

These arrangements are FTD customer favorites for fall, Thanksgiving and Halloween; they love receiving this ceramic pumpkin filled with gorgeous blooms. Lid pic included. You will automatically be codified for F2 and F6; you must purchase the Halloween pics to codify for H1.  $5^{1}/_{2}$ " dia. opening x 5"h.

\$65.88 ctn. of 12 (\$5.49 ea.)

2 PLUS: \$53.88 ctn. of 12 (\$4.49 ea.)

QN 1218

DELUXE DELIVERED SRPs F2 ~ \$49.99 F6 ~ \$54.99 H1 ~ \$56.99

**Halloween Pics** 

Black branches, crow and haunted house. 12 sets of 3 styles. 10"-12"H.

\$27.00 ctn. of 12 sets (\$2.25 ea. set)

QN 121820

REMEMBER: You can still get coded on FTD.com and Mercury for any fall or holiday 2012 container purchases!