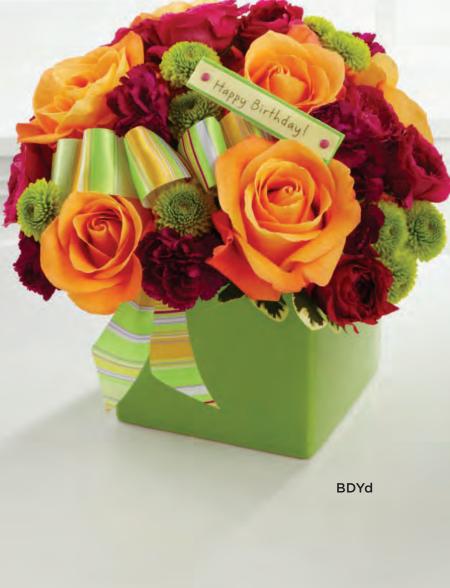

#### THE FTD® BIRTHDAY BOUQUET - BDY

Canadian Price/SRP = U.S. Price/SRP x prior month's average exchange rate 2 Plus/buy 2 or more cartons per item

This green ceramic cube is a proven customer favorite. Includes "Happy Birthday" tag and striped ribbon. 5" sq. x  $4\frac{1}{2}$ "H.

\$70.08 ctn. of 12 (vase \$4.99 accessory set \$0.85 ea.) **2 PLUS:** \$58.08 ctn. of 12 (vase \$3.99 ~ accessory set \$0.85 ea.) QN 0995 \$52.99 DELUXE DELIVERED SRP

**BDHd** 

THE FTD® BABY BOY BIG HUG® BOUQUET - BBH THE FTD® BABY GIRL BIG HUG® BOUQUET - BGH