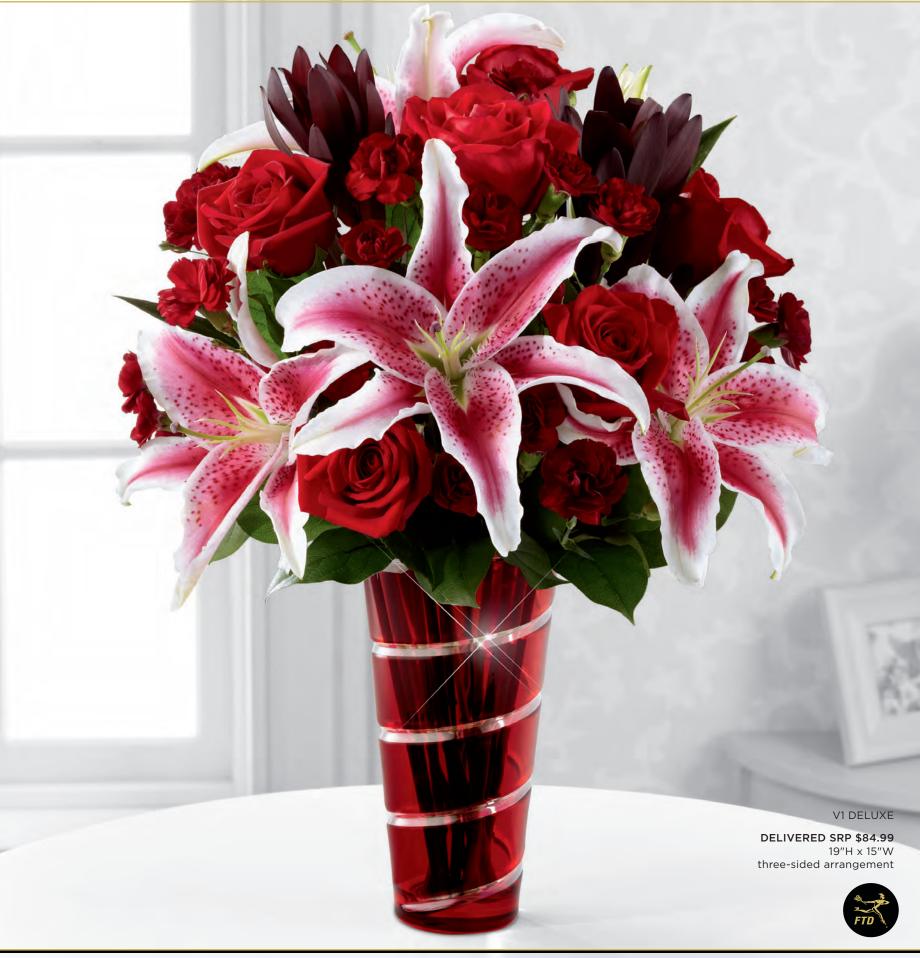

# THE FTD® LASTING ROMANCE® BOUQUET - V1 THE FTD® IN LOVE WITH RED ROSES™ BOUQUET - V6

Sure to be your top seller for Valentine's Day, this deep-red glass vase is hand cut with continuous chamfers and crafted to perfection. It's the perfect gift of love. You will automatically be codified for both V1 and V6. Vase  $(4^{1}/2^{"}$  dia. x 9"h), care card and FTD logo pic included. Shipping begins December 2012.

January Codification Deadline: November 16, 2012 The Valentine's Day Collection will launch on FTD.com in January \$95.88 ctn. of 12 (\$7.99 ea.) **2 PLUS:** \$83.88 ctn. of 12 (\$6.99 ea.) QN 1301

| V1 FLORAL RECIPE              | STANDARD     | DELUXE       | PREMIUM      |
|-------------------------------|--------------|--------------|--------------|
| Red 50 cm Roses               | 4            | 6            | 8            |
| Burgundy Mini Carnation stems | 3            | 5            | 6            |
| Stargazer Lily stems          | 2            | 2            | 3            |
| Leucadendron stems            | 2            | 2            | 2            |
| Salal stems                   | 2            | 2            | 2            |
| SRP                           | \$59.99      | \$74.99      | \$89.99      |
| Delivered SRP                 | \$69.99      | \$84.99      | \$99.99      |
| V6 FLORAL RECIPE              | STANDARD     | DELUXE       | PREMIUM      |
| Red 50 cm Roses               | 12           | 18           | 24           |
| Italian Ruscus stems          | 3            | 3            | 3            |
| Salal stems                   | 1            | 1            | 1            |
| SRP                           | MARKET PRICE | MARKET PRICE | MARKET PRICE |
| Delivered SRP                 | MARKET PRICE | MARKET PRICE | MARKET PRICE |