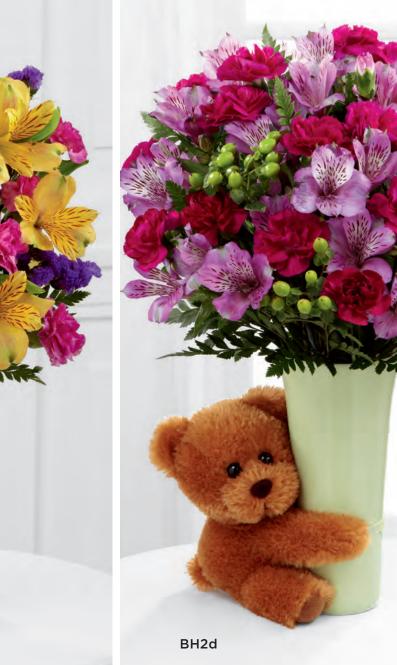

# BIRTHDAY SURPRISES!

THE FTD® FESTIVE BIG HUG® BOUQUET - BDH THE FTD® BIG HUG® BOUQUET - BH2

Ceramic vase with adorable 6"h plush bear. You will automatically be codified for both BDH and BH2.  $3^{3}/_{8}$ " dia. opening x  $6^{7}/_{8}$ "h.

\$65.88 ctn. of 12 (\$5.49 ea.) **2 PLUS:** \$53.88 ctn. of 12 (\$4.49 ea.) QN 0677 \$49.99 DELUXE DELIVERED SRPs

THE FTD® PERFECT BIRTHDAY GIFT BOUQUET - BCB ~ BCG

Water-resistant bag perfect for birthday bouquets! Hard liners included. 5"w x  $3\frac{1}{2}$ "d x 7"h.