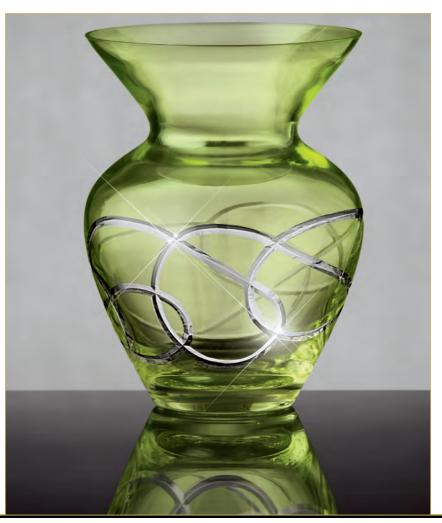

#### THE FTD® EXPRESSIONS OF LOVE™ BOUQUET - V3

Our dramatic, flared red glass vase is accented with eye-catching silver bullion and a metal LOVE tag. Vase  $(4^{1}/_{2}"$  dia. x  $2^{1}/_{2}"$  neck x 8"h), care card and FTD logo pic included. Shipping begins December 2012.

January Codification Deadline: November 16, 2012 The Valentine's Day Collection will launch on FTD.com in January

\$89.88 ctn. of 12 (\$7.49 ea.) 2 PLUS: \$77.88 ctn. of 12 (\$6.49 ea.) QN 1303

| FLORAL RECIPE                 | STANDARD | DELUXE  | PREMIUM |
|-------------------------------|----------|---------|---------|
| Red 50 cm Roses               | 4        | 5       | 6       |
| White Asiatic Lily stems      | 2        | 3       | 4       |
| Pink Mini Carnation stems     | 2        | 3       | 4       |
| Burgundy Mini Carnation stems | 2        | 3       | 4       |
| Leatherleaf stems             | 3        | 3       | 3       |
| SRP                           | \$49.99  | \$64.99 | \$74.99 |
| Delivered SRP                 | \$59.99  | \$74.99 | \$84.99 |