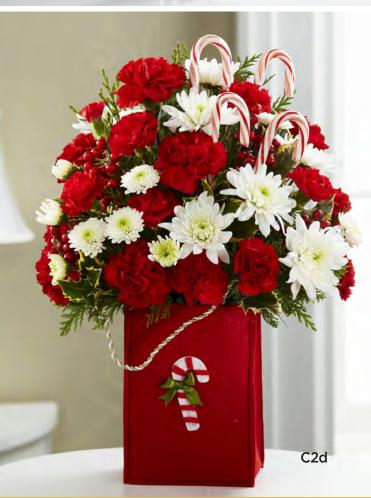

#### THE FTD® HOLIDAY CHEER™ BOUQUET - C2

This bright red, water-resistant felt bag is thoughtfully accented with a jolly candy cane. Includes a hard plastic liner. 5"w x 3"d x 7"h.

\$59.88 ctn. of 12 (\$4.99 ea.)

**2 PLUS:** \$47.88 ctn. of 12 (\$3.99 ea.)

QN 1222

DELUXE DELIVERED SRP \$49.99