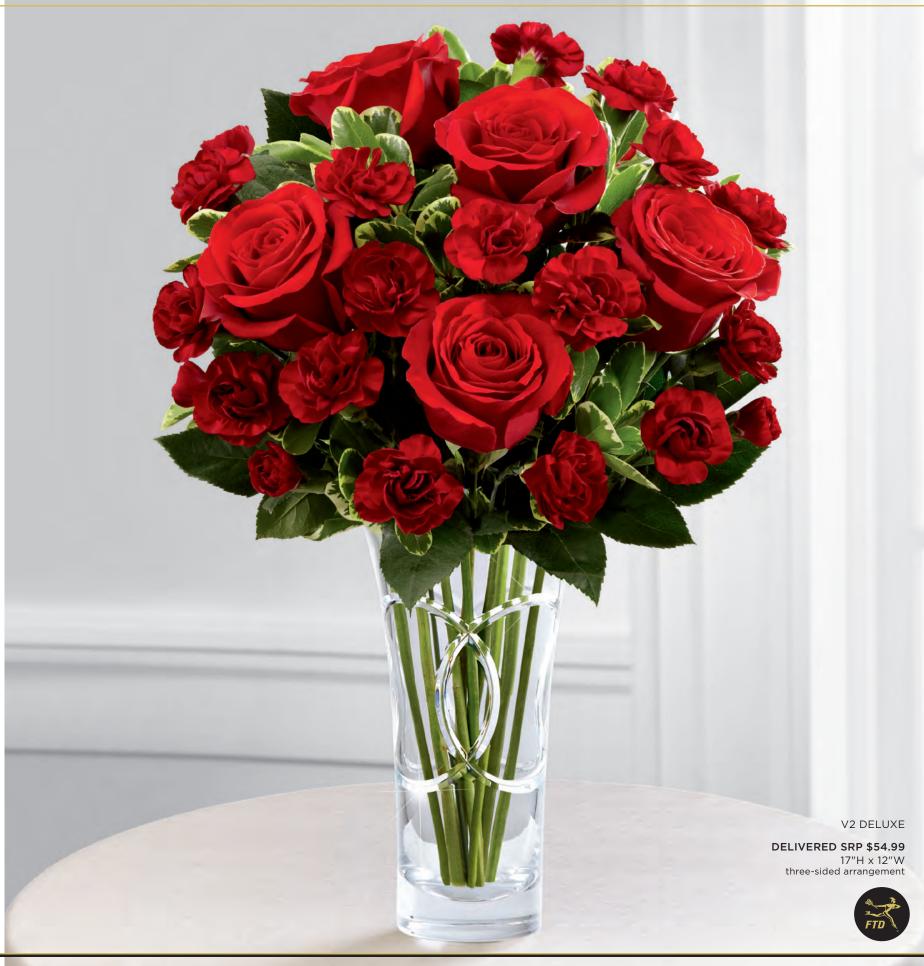

#### THE FTD® SWEETHEARTS® BOUQUET - V2

Romantic red roses and deep burgundy mini carnations make an elegant Valentine's Day statement. You can make it unforgettable with this exquisite clear glass vase, hand cut with oval accents. This vase is heirloom quality that's sure to be treasured for years to come. Also featured in M2, you will automatically be codified for both arrangements. Vase  $(4^{1}/_{4}^{"}$  dia. x 8"h), care card and FTD logo pic included. Shipping begins December 2012.

January Codification Deadline: November 16, 2012 The Valentine's Day Collection will launch on FTD.com in January \$71.88 ctn. of 12 (\$5.99 ea.) 2 PLUS: \$59.88 ctn. of 12 (\$4.99 ea.) QN 1302

| FLORAL RECIPE                 | STANDARD | DELUXE  | PREMIUM |
|-------------------------------|----------|---------|---------|
| Burgundy Mini Carnation stems | 3        | 5       | 7       |
| Red 50 cm Roses               | 3        | 5       | 6       |
| Variegated Pittosporum stems  | 1        | 1       | 1       |
| SRP                           | \$34.99  | \$44.99 | \$54.99 |
| Delivered SRP                 | \$44.99  | \$54.99 | \$64.99 |