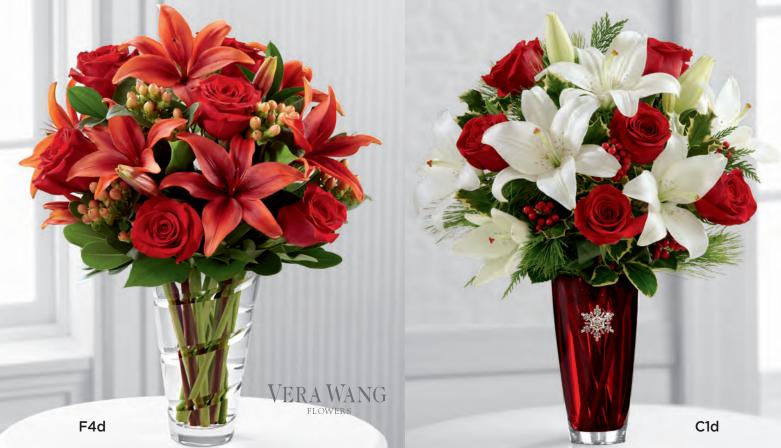

#### THE FTD® GIVING THANKS™ BOUQUET BY VERA WANG - F4

Exclusively for Vera Wang Flowers. This exquisite glass vase is hand cut with continuous chamfers and crafted to perfection. You will also be codified for C8 and VW8.  $4\frac{1}{2}$  dia. x 8"h.

\$119.88 ctn. of 12 (\$9.99 ea.)

2 PLUS: \$107.88 ctn. of 12 (\$8.99 ea.)

QN 1236

**DELUXE DELIVERED SRP\* \$84.99** 

## THE FTD® AUTUMN SPLENDOR® BOUQUET BY VERA WANG - F5

Exclusively for Vera Wang Flowers. Sparkling hand cut, bowl-shaped vase. Also featured in VW5 and VW6, you will automatically be codified for all three arrangements. Design grid included.  $6\frac{1}{4}$ " dia. x  $5\frac{1}{2}$ "h.

\$95.88 ctn. of 12 (\$7.99 ea.)

2 PLUS: \$83.88 ctn. of 12 (\$6.99 ea.)

QN 1136

DELUXE DELIVERED SRP\* \$84.99

\*Includes delivery and Better Homes and Gardens\* or Vera Wang licensing participation.

#### THE FTD® HOLIDAY CELEBRATIONS® BOUQUET - C1

Red glass vase is crafted by artisans into a graceful, triangular shape accented by a crystal snowflake. 4"w x 8"h.

\$89.88 ctn. of 12 (\$7.49 ea.)

2 PLUS: \$77.88 ctn. of 12 (\$6.49 ea.)

QN 1221

**DELUXE DELIVERED SRP \$64.99** 