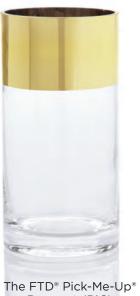

# FOR THAT SPECIAL SOMEONE

THE FTD® PICK-ME-UP® BOUQUET - PIC Clear glass vase with gold band.  $3\frac{1}{2}$ " dia. x 7"h.

\$83.88 ctn. of 12 (\$6.99 ea.) **2 PLUS:** \$71.88 ctn. of 12 (\$5.99 ea.) QN 1040 \$66.99 DELUXE DELIVERED SRP