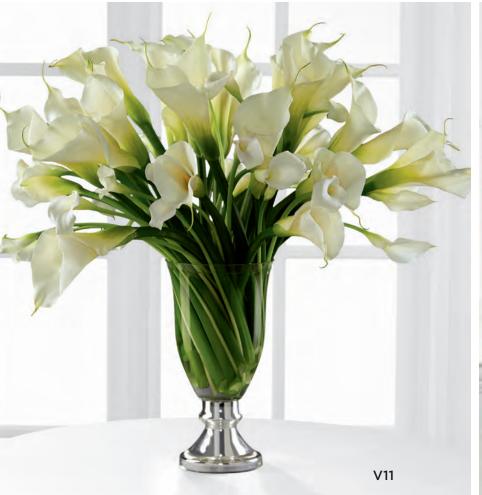

\$107.88 ctn. of 12 (\$8.99 ea.) 2 PLUS: \$95.88 ctn. of 12 (\$7.99 ea.)

QN 1160

\$95.99 DELUXE DELIVERED SRP\*

THE FTD® GRAND OCCASION™ BOUQUET BY VERA WANG - VW7 Exquisitely shaped glass vase features a silver electroplated base. Also featured in V11 and V12 (page MP 75), you will automatically be codified for all three arrangements. Vera Wang hang tag included. 6" dia. x  $11\frac{1}{2}$ "h.

\$89.94 ctn. of 6 (\$14.99 ea.)

2 PLUS: \$83.94 ctn. of 6 (\$13.99 ea.)

QN 1250

\$144.99 DELUXE DELIVERED SRP\*

THE FTD® LUXE LOOKS™ BOUQUET BY VERA WANG - V10

Faceted glass vase is hand-detailed with over 100 individual cuts. Vera Wang hang tag included. 4" dia. x 8"h.