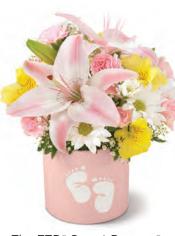

THE FTD® SWEET DREAMS® BOUQUET GIRL - SWG BOY - SWB Ceramic vases with baby footprints.  $4\frac{1}{2}$ " dia. x 4"h.

\$59.88 ctn. of 12 (\$4.99 ea.) **2 PLUS:** \$47.88 ctn. of 12 (\$3.99 ea.) QN 0871 - GIRL QN 0870 - BOY \$49.99 DELUXE DELIVERED SRPs