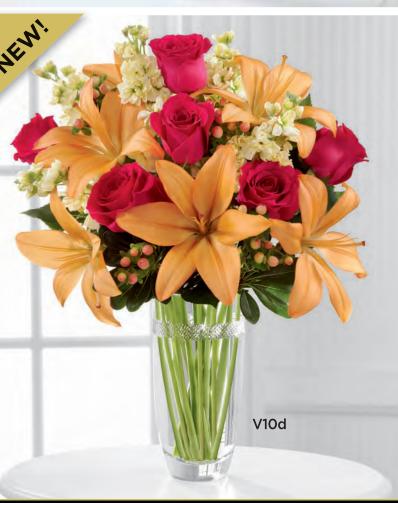

\$89.94 ctn. of 6 (\$14.99 ea.)

2 PLUS: \$83.94 ctn. of 6 (\$13.99 ea.)

QN 1250

\$144.99 DELUXE DELIVERED SRP\*

THE FTD® LUXE LOOKS™ BOUQUET BY VERA WANG - V10

Faceted glass vase is hand-detailed with over 100 individual cuts. Vera Wang hang tag included. 4" dia. x 8"h.

\$89.88 ctn. of 12 (\$7.49 ea.)

2 PLUS: \$77.88 ctn. of 12 (\$6.49 ea.)

QN 1161

\$86.99 DELUXE DELIVERED SRP\*

\*Includes delivery and Vera Wang licensing participation.

Stunning glass bowl with handcut facets. You will automatically be codified for both VW5 and VW6. Vera Wang hang tag and design grid