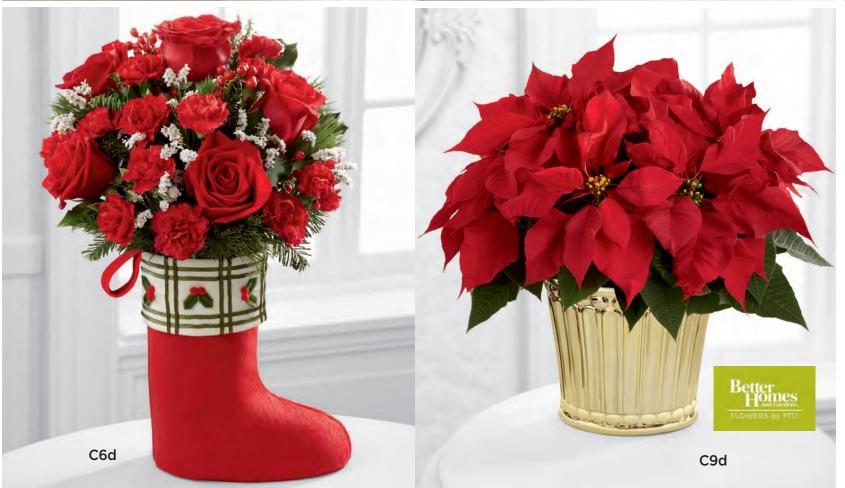

#### THE FTD® SEASON'S GREETINGS™ BOUQUET - C5

Dazzling glitter pattern adorns this ornament-shaped ceramic bowl with removable lid. Accessory set includes enough glass balls and cording to make 12 bouquets. 5" dia. x 7"h with  $3^{3}/_{4}$ " dia. opening.

\$110.28 ctn. of 12 (ornament \$7.99 ~ accessory set \$1.20 ea.) **2 PLUS:** \$98.28 ctn. of 12 (ornament \$6.99 ~ accessory set \$1.20 ea.)

#### **DELUXE DELIVERED SRP \$59.99**

#### THE FTD® CELEBRATE THE SEASON™ BOUQUET - C6

Our adorable red stocking is sweetly crafted with touchable felt fabric and includes a removable hard plastic liner. Water resistant.

7"w x  $8^{1}/_{4}$ "h with  $3^{1}/_{2}$ " dia. opening.

\$71.88 ctn. of 12 (\$5.99 ea.)

2 PLUS: \$59.88 ctn. of 12 (\$4.99 ea.)

QN 1226

DELUXE DELIVERED SRP \$54.99



#### THE FTD® NORMAN ROCKWELL™ CENTERPIECE - C7

High-quality, handpainted figurine inspired by Norman Rockwell's painting "A Drum For Tommy". Includes design tray and accessory set (enough ribbon to make 6 centerpieces). Figurine is  $4^{1}/2^{\prime\prime}$  sg. x  $7^{1}/4^{\prime\prime}$ h.

\$93.54 ctn. of 6 (figurine \$14.99 ~ accessory set \$0.60 ea.)

**2 PLUS:** \$87.54 ctn. of 6 (figurine \$13.99 ~ accessory set \$0.60 ea.)

**DELUXE DELIVERED SRP \$84.99** 

Licensed by Norman Rockwell Licensing, Niles, IL. USA

#### THE FTD® HOLIDAY ELEGANCE™ BOUQUET BY VERA WANG - C8

Exclusively for Vera Wang Flowers. Exquisite heavy glass vase hand cut with continuous chamfers, and crafted to perfection. Also featured in VW8, you will automatically be codified for both arrangements.  $4^{1