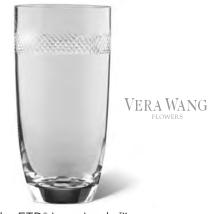

#### THE FTD® PERFECT ROMANCE™ BOUQUET BY VERA WANG - V5

Exclusively for Vera Wang Flowers. Subtle curves and a hand-blown teardrop in the base capture Vera Wang's modern sense of style. The vase is an elegant complement for the rose and lily bouquet, accented with stunning snapdragons and tulips. Also featured in VW3, you will automatically be codified for both arrangements. Vase  $(4^1/4^{\prime\prime})$  dia. x 10"h) and Vera Wang hang tag included. Shipping begins December 2012.

January Codification Deadline: November 16, 2012 The Valentine's Day Collection will launch on FTD.com in January

\$107.88 ctn. of 12 (\$8.99 ea.) 2 PLUS: \$95.88 ctn. of 12 (\$7.99 ea.) QN 1160V

| FLORAL RECIPE             | STANDARD | DELUXE  | PREMIUM  |
|---------------------------|----------|---------|----------|
| Red 50 cm Roses           | 4        | 5       | 6        |
| Pink Asiatic Lily stems   | 3        | 3       | 4        |
| Red Tulips                | 2        | 3       | 4        |
| Burgundy Snapdragon stems | 2        | 2       | 2        |
| Sword Fern fronds         | 5        | 5       | 5        |
| SRP                       | \$68.99  | \$75.99 | \$86.99  |
| * Delivered SRP           | \$84.99  | \$92.99 | \$104.99 |

\*Includes delivery and Vera Wang licensing participation.