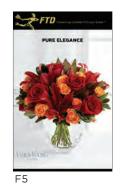

## THE FTD® AUTUMN SPLENDOR® BOUQUET BY VERA WANG - F5

Exclusively for Vera Wang Flowers. Sparkling hand cut, bowl-shaped vase. Also featured in VW5 and VW6, you will automatically be codified for all three arrangements. Design grid included.  $6\frac{1}{4}$ " dia. x  $5\frac{1}{2}$ "h.

\$95.88 ctn. of 12 (\$7.99 ea.)

2 PLUS: \$83.88 ctn. of 12 (\$6.99 ea.)

QN 1136

DELUXE DELIVERED SRP\* \$84.99

\*Includes delivery and Better Homes and Gardens\* or Vera Wang licensing participation.