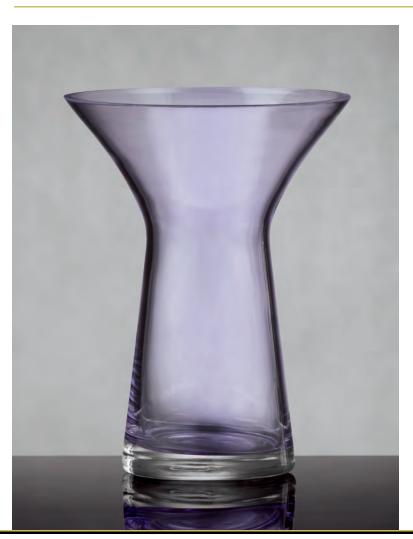

#### THE FTD® TOUCH OF SPRING® BOUQUET - \$1

This contemporary flared shape surprises with its soft lavender hue. Beautifully crafted with a heavyweight base, this vase is the perfect shape to design in. Vase  $(5^{1}/_{2}"$  dia. x  $7^{3}/_{4}"$ h), care card and FTD logo pic included. Shipping begins February 2013.

January Codification Deadline: November 16, 2012 May Codification Deadline: March 19, 2013 The Spring/Mother's Day Collection will launch on FTD.com in February

\$83.88 ctn. of 12 (\$6.99 ea.) **2 PLUS:** \$71.88 ctn. of 12 (\$5.99 ea.) QN 1305

| FLORAL RECIPE             | STANDARD | DELUXE  | PREMIUM |
|---------------------------|----------|---------|---------|
| Purple Iris stems         | 3        | 6       | 9       |
| Yellow Asiatic Lily stems | 3        | 4       | 5       |
| Solidago stems            | 2        | 2       | 2       |
| Leatherleaf stems         | 3        | 3       | 3       |
| SRP                       | \$39.99  | \$49.99 | \$59.99 |
| Delivered SRP             | \$49.99  | \$59.99 | \$69.99 |