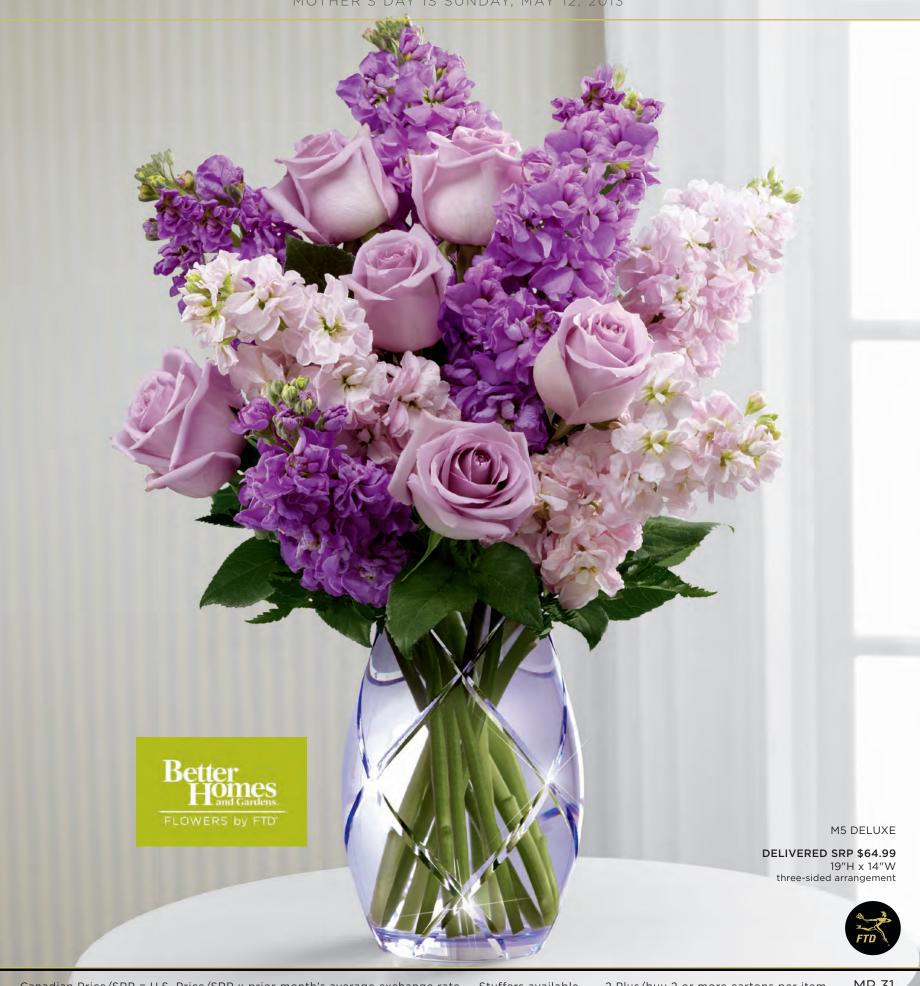

# THE FTD® SWEET DEVOTION™ BOUQUET BY BETTER HOMES AND GARDENS® - M5

Purple-hued roses and gilliflowers are beautiful and fill the air with a sweet fragrance. This graceful bouquet is set in our gorgeous lavender vase with intersecting hand-cut bevels. Also featured in S2, you will be codified for both arrangements. Vase  $(3^3/8^{\prime\prime})$  dia. x  $6^1/2^{\prime\prime}$ h), care card and FTD logo pic included. Shipping begins February 2013.

January Codification Deadline: November 16, 2012 May Codification Deadline: March 19, 2013

The Spring/Mother's Day Collection will launch on FTD.com in February

\$71.88 ctn. of 12 (\$5.99 ea.) 2 PLUS: \$59.88 ctn. of 12 (\$4.99 ea.) QN 1306M

| FLORAL RECIPE        | STANDARD | DELUXE  | PREMIUM |
|----------------------|----------|---------|---------|
| Lavender 50 cm Roses | 3        | 6       | 8       |
| Lavender Stock stems | 3        | 4       | 5       |
| Pink Stock stems     | 2        | 3       | 4       |
| Leatherleaf stems    | 2        | 2       | 2       |
| SRP                  | \$36.99  | \$49.99 | \$59.99 |
| *Delivered SRP       | \$49.99  | \$64.99 | \$74.99 |