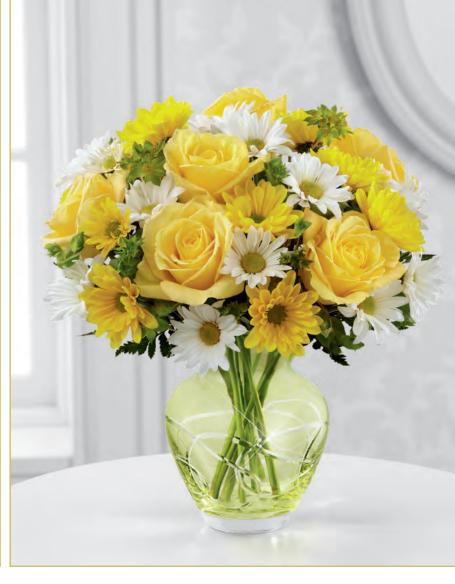

#### THE FTD® TOUCH OF SPRING® BOUQUET - \$1

This contemporary flared shape surprises with its soft lavender hue. Beautifully crafted with a heavyweight base, this vase is the perfect shape to design in. Vase  $(5^{1}/_{2}"$  dia. x  $7^{3}/_{4}"$ h), care card and FTD logo pic included. Shipping begins February 2013.

January Codification Deadline: November 16, 2012 May Codification Deadline: March 19, 2013 The Spring/Mother's Day Collection will launch on FTD.com in February

\$83.88 ctn. of 12 (\$6.99 ea.) **2 PLUS:** \$71.88 ctn. of 12 (\$5.99 ea.) QN 1305

| FLORAL RECIPE             | STANDARD | DELUXE  | PREMIUM |
|---------------------------|----------|---------|---------|
| Purple Iris stems         | 3        | 6       | 9       |
| Yellow Asiatic Lily stems | 3        | 4       | 5       |
| Solidago stems            | 2        | 2       | 2       |
| Leatherleaf stems         | 3        | 3       | 3       |
| SRP                       | \$39.99  | \$49.99 | \$59.99 |
| Delivered SRP             | \$49.99  | \$59.99 | \$69.99 |