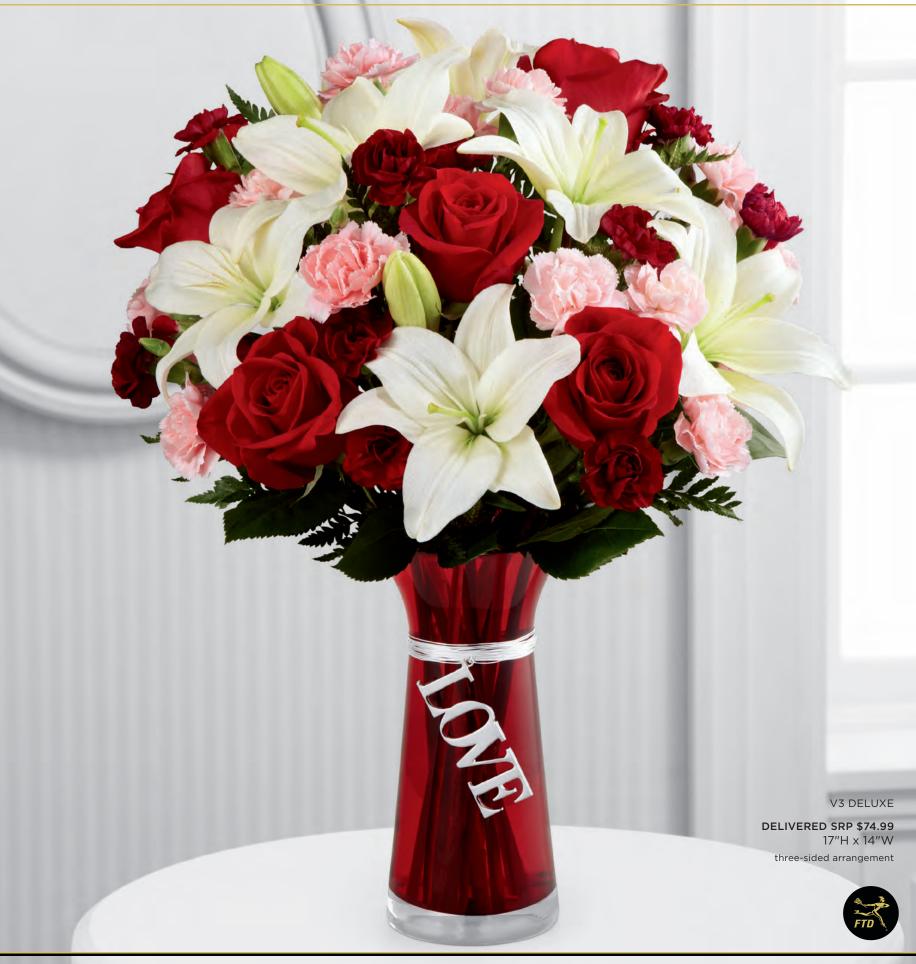

#### THE FTD® EXPRESSIONS OF LOVE™ BOUQUET - V3

Our dramatic, flared red glass vase is accented with eye-catching silver bullion and a metal LOVE tag. Vase  $(4^{1}/_{2}"$  dia. x  $2^{1}/_{2}"$  neck x 8"h), care card and FTD logo pic included. Shipping begins December 2012.

January Codification Deadline: November 16, 2012 The Valentine's Day Collection will launch on FTD.com in January

\$89.88 ctn. of 12 (\$7.49 ea.) 2 PLUS: \$77.88 ctn. of 12 (\$6.49 ea.) QN 1303

| FLORAL RECIPE                 | STANDARD | DELUXE  | PREMIUM |
|-------------------------------|----------|---------|---------|
| Red 50 cm Roses               | 4        | 5       | 6       |
| White Asiatic Lily stems      | 2        | 3       | 4       |
| Pink Mini Carnation stems     | 2        | 3       | 4       |
| Burgundy Mini Carnation stems | 2        | 3       | 4       |
| Leatherleaf stems             | 3        | 3       | 3       |
| SRP                           | \$49.99  | \$64.99 | \$74.99 |
| Delivered SRP                 | \$59.99  | \$74.99 | \$84.99 |