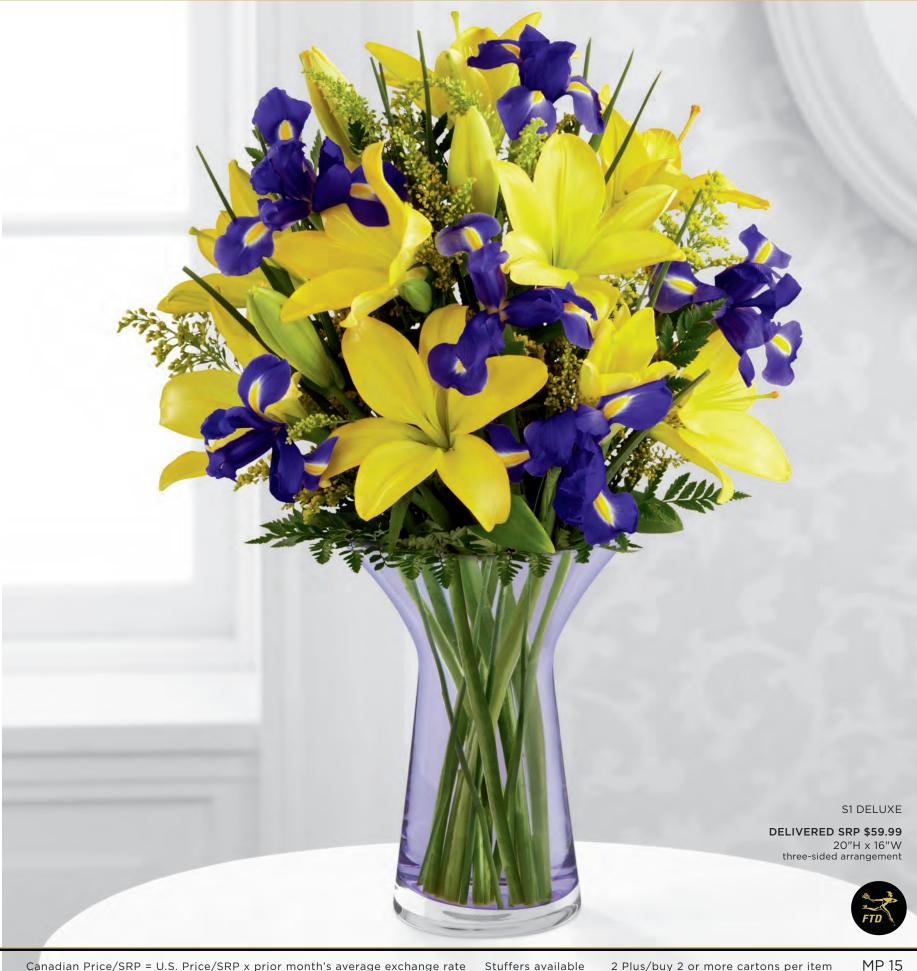

#### THE FTD® TOUCH OF SPRING® BOUQUET - \$1

This contemporary flared shape surprises with its soft lavender hue. Beautifully crafted with a heavyweight base, this vase is the perfect shape to design in. Vase  $(5^{1}/_{2}"$  dia. x  $7^{3}/_{4}"$ h), care card and FTD logo pic included. Shipping begins February 2013.

January Codification Deadline: November 16, 2012 May Codification Deadline: March 19, 2013 The Spring/Mother's Day Collection will launch on FTD.com in February

\$83.88 ctn. of 12 (\$6.99 ea.) **2 PLUS:** \$71.88 ctn. of 12 (\$5.99 ea.) QN 1305

| FLORAL RECIPE             | STANDARD | DELUXE  | PREMIUM |
|---------------------------|----------|---------|---------|
| Purple Iris stems         | 3        | 6       | 9       |
| Yellow Asiatic Lily stems | 3        | 4       | 5       |
| Solidago stems            | 2        | 2       | 2       |
| Leatherleaf stems         | 3        | 3       | 3       |
| SRP                       | \$39.99  | \$49.99 | \$59.99 |
| Delivered SRP             | \$49.99  | \$59.99 | \$69.99 |