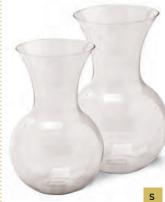

# THE FTD® SWEET DEVOTION™ BOUQUET BY BETTER HOMES AND GARDENS® - M5

Purple-hued roses and gilliflowers are beautiful and fill the air with a sweet fragrance. This graceful bouquet is set in our gorgeous lavender vase with intersecting hand-cut bevels. Also featured in S2, you will be codified for both arrangements. Vase  $(3^3/8^{\prime\prime})$  dia. x  $6^1/2^{\prime\prime}$ h), care card and FTD logo pic included. Shipping begins February 2013.

January Codification Deadline: November 16, 2012 May Codification Deadline: March 19, 2013

The Spring/Mother's Day Collection will launch on FTD.com in February

\$71.88 ctn. of 12 (\$5.99 ea.) 2 PLUS: \$59.88 ctn. of 12 (\$4.99 ea.) QN 1306M

| FLORAL RECIPE        | STANDARD | DELUXE  | PREMIUM |
|----------------------|----------|---------|---------|
| Lavender 50 cm Roses | 3        | 6       | 8       |
| Lavender Stock stems | 3        | 4       | 5       |
| Pink Stock stems     | 2        | 3       | 4       |
| Leatherleaf stems    | 2        | 2       | 2       |
| SRP                  | \$36.99  | \$49.99 | \$59.99 |
| *Delivered SRP       | \$49.99  | \$64.99 | \$74.99 |