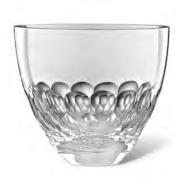

\$89.88 ctn. of 12 (\$7.49 ea.)

2 PLUS: \$77.88 ctn. of 12 (\$6.49 ea.)

QN 1161

\$86.99 DELUXE DELIVERED SRP\*

\*Includes delivery and Vera Wang licensing participation.

Stunning glass bowl with handcut facets. You will automatically be codified for both VW5 and VW6. Vera Wang hang tag and design grid

2 PLUS: \$83.88 ctn. of 12 (\$6.99 ea.)

QN 1136E

DELUXE DELIVERED SRPs\* VW5 \$75.99

VW6 \$80.99

THE FTD® DAWNING DELIGHT™ BOUQUET BY VERA WANG - VW8

Exquisite, high-quality clear glass vase with handcut continuous chamfers. Vera Wang hang tag included. 41/2" dia. x 8"h.