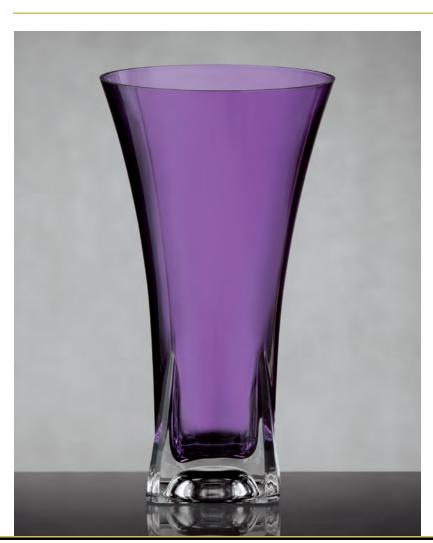

#### THE FTD® TIMELESS ELEGANCE™ BOUQUET - M3

Capture deep emotions with our eye-catching, deep purple vase. The gently flared design with a heavyweight square base sets a dramatic foundation for gorgeous stargazer lilies, roses and fragrant lavender stock. It's a keepsake that will be treasured forever. Vase (5" dia. x 9"h), care card and FTD logo pic included. Shipping begins February 2013.

QN 1309

| FLORAL RECIPE        | STANDARD | DELUXE  | PREMIUM |
|----------------------|----------|---------|---------|
| Hot Pink 50 cm Roses | 3        | 5       | 6       |
| Lavender Stock stems | 3        | 4       | 5       |
| Stargazer Lily stems | 2        | 2       | 3       |
| Leatherleaf stems    | 3        | 3       | 3       |
| SRP                  | \$49.99  | \$59.99 | \$69.99 |
| Delivered SRP        | \$59.99  | \$69.99 | \$79.99 |