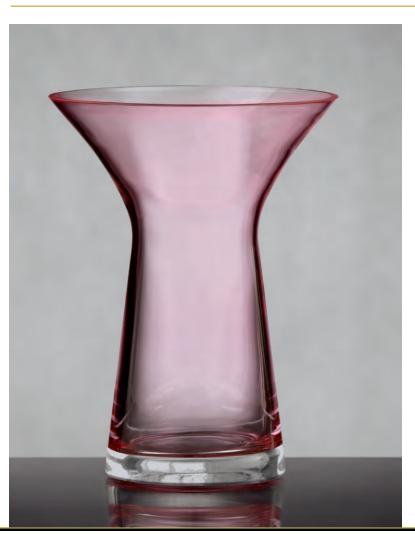

#### THE FTD® TOUCH OF SPRING® BOUQUET - \$1

This contemporary flared shape surprises with its soft lavender hue. Beautifully crafted with a heavyweight base, this vase is the perfect shape to design in. Vase  $(5^{1}/_{2}"$  dia. x  $7^{3}/_{4}"$ h), care card and FTD logo pic included. Shipping begins February 2013.

January Codification Deadline: November 16, 2012 May Codification Deadline: March 19, 2013 The Spring/Mother's Day Collection will launch on FTD.com in February

\$83.88 ctn. of 12 (\$6.99 ea.) **2 PLUS:** \$71.88 ctn. of 12 (\$5.99 ea.) QN 1305

| FLORAL RECIPE             | STANDARD | DELUXE  | PREMIUM |
|---------------------------|----------|---------|---------|
| Purple Iris stems         | 3        | 6       | 9       |
| Yellow Asiatic Lily stems | 3        | 4       | 5       |
| Solidago stems            | 2        | 2       | 2       |
| Leatherleaf stems         | 3        | 3       | 3       |
| SRP                       | \$39.99  | \$49.99 | \$59.99 |
| Delivered SRP             | \$49.99  | \$59.99 | \$69.99 |