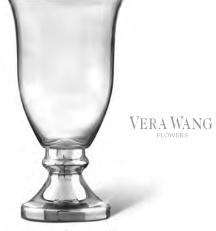

#### THE FTD® PERFECT ROMANCE™ BOUQUET BY VERA WANG - V5

Exclusively for Vera Wang Flowers. Subtle curves and a hand-blown teardrop in the base capture Vera Wang's modern sense of style. The vase is an elegant complement for the rose and lily bouquet, accented with stunning snapdragons and tulips. Also featured in VW3, you will automatically be codified for both arrangements. Vase  $(4^1/4^{\prime\prime})$  dia. x 10"h) and Vera Wang hang tag included. Shipping begins December 2012.

January Codification Deadline: November 16, 2012 The Valentine's Day Collection will launch on FTD.com in January

\$107.88 ctn. of 12 (\$8.99 ea.) 2 PLUS: \$95.88 ctn. of 12 (\$7.99 ea.) QN 1160V

| FLORAL RECIPE             | STANDARD | DELUXE  | PREMIUM  |
|---------------------------|----------|---------|----------|
| Red 50 cm Roses           | 4        | 5       | 6        |
| Pink Asiatic Lily stems   | 3        | 3       | 4        |
| Red Tulips                | 2        | 3       | 4        |
| Burgundy Snapdragon stems | 2        | 2       | 2        |
| Sword Fern fronds         | 5        | 5       | 5        |
| SRP                       | \$68.99  | \$75.99 | \$86.99  |
| * Delivered SRP           | \$84.99  | \$92.99 | \$104.99 |

\*Includes delivery and Vera Wang licensing participation.