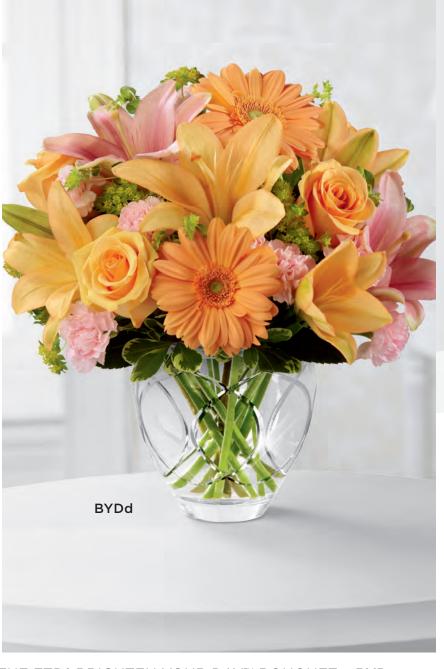

#### THE FTD® PERFECT DAY™ BOUQUET - M6

A consumer favorite, this vibrant vision of Mother's Day love features a mix of pretty plum, pink and white blooms in a sparkling glass vase handcrafted by field artisans and embellished with a lovely hand-cut design. The recipient will love the flowers and cherish the high quality vase forever. Also featured in BYD, you will automatically be codified for both arrangements. Vase ( $5\frac{1}{2}$ " dia. x 5"h), care card and FTD logo pic included. Shipping begins February 2013.

January Codification Deadline: November 16, 2012

May Codification Deadline: March 19, 2013

The Spring/Mother's Day Collection will launch on FTD.com in February

\$71.88 ctn. of 12 (\$5.99 ea.)

2 PLUS: \$59.88 ctn. of 12 (\$4.99 ea.) QN 1308

| FLORAL RECIPE             | STANDARD | DELUXE  | PREMIUM |
|---------------------------|----------|---------|---------|
| Plum Mini Carnation stems | 3        | 4       | 4       |
| Pink Spray Rose stems     | 2        | 4       | 6       |
| Pink 50 cm Roses          | 2        | 3       | 4       |
| White Oriental Lily stems | 1        | 2       | 2       |
| Leatherleaf stems         | 3        | 3       | 3       |
| SRP                       | \$39.99  | \$56.99 | \$66.99 |
| Delivered SRP             | \$49.99  | \$66.99 | \$76.99 |