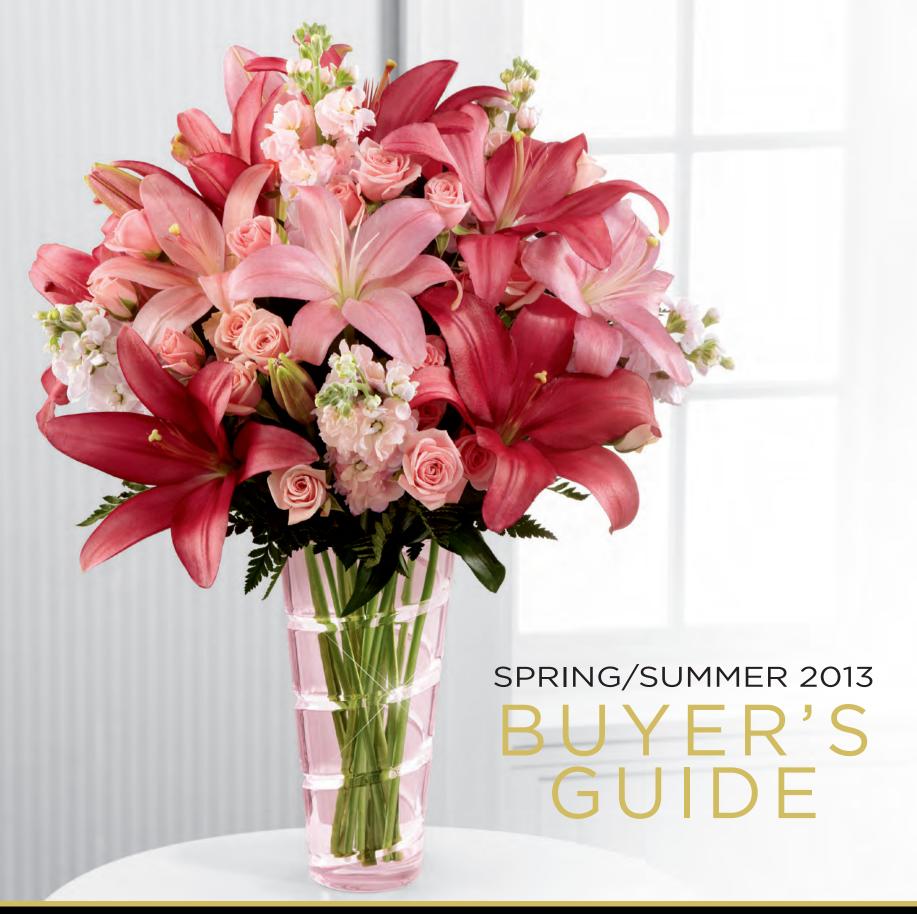

# PURE ROMANCE

# THE FTD® LASTING ROMANCE® BOUQUET - V1 THE FTD® IN LOVE WITH RED ROSES™ BOUQUET - V6

Sure to be your top seller for Valentine's Day, this deep-red glass vase is hand cut with continuous chamfers and crafted to perfection. It's the perfect gift of love. You will automatically be codified for both V1 and V6. Vase  $(4^{1}/2^{"}$  dia. x 9"h), care card and FTD logo pic included. Shipping begins December 2012.