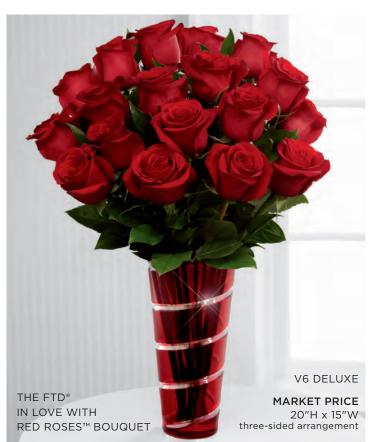

# THE FTD® LASTING ROMANCE® BOUQUET - V1 THE FTD® IN LOVE WITH RED ROSES™ BOUQUET - V6

Sure to be your top seller for Valentine's Day, this deep-red glass vase is hand cut with continuous chamfers and crafted to perfection. It's the perfect gift of love. You will automatically be codified for both V1 and V6. Vase  $(4^{1}/2^{"}$  dia. x 9"h), care card and FTD logo pic included. Shipping begins December 2012.

January Codification Deadline: November 16, 2012 The Valentine's Day Collection will launch on FTD.com in January \$95.88 ctn. of 12 (\$7.99 ea.) **2 PLUS:** \$83.88 ctn. of 12 (\$6.99 ea.) QN 1301

| V1 FLORAL RECIPE              | STANDARD     | DELUXE       | PREMIUM      |
|-------------------------------|--------------|--------------|--------------|
| Red 50 cm Roses               | 4            | 6            | 8            |
| Burgundy Mini Carnation stems | 3            | 5            | 6            |
| Stargazer Lily stems          | 2            | 2            | 3            |
| Leucadendron stems            | 2            | 2            | 2            |
| Salal stems                   | 2            | 2            | 2            |
| SRP                           | \$59.99      | \$74.99      | \$89.99      |
| Delivered SRP                 | \$69.99      | \$84.99      | \$99.99      |
| V6 FLORAL RECIPE              | STANDARD     | DELUXE       | PREMIUM      |
| Red 50 cm Roses               | 12           | 18           | 24           |
| Italian Ruscus stems          | 3            | 3            | 3            |
| Salal stems                   | 1            | 1            | 1            |
| SRP                           | MARKET PRICE | MARKET PRICE | MARKET PRICE |
| Delivered SRP                 | MARKET PRICE | MARKET PRICE | MARKET PRICE |