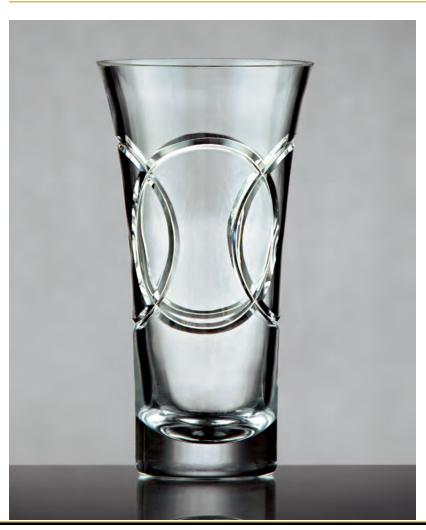

# THE FTD® LASTING ROMANCE® BOUQUET - V1 THE FTD® IN LOVE WITH RED ROSES™ BOUQUET - V6

Sure to be your top seller for Valentine's Day, this deep-red glass vase is hand cut with continuous chamfers and crafted to perfection. It's the perfect gift of love. You will automatically be codified for both V1 and V6. Vase  $(4^{1}/2^{"}$  dia. x 9"h), care card and FTD logo pic included. Shipping begins December 2012.

January Codification Deadline: November 16, 2012 The Valentine's Day Collection will launch on FTD.com in January \$95.88 ctn. of 12 (\$7.99 ea.) **2 PLUS:** \$83.88 ctn. of 12 (\$6.99 ea.) QN 1301

| V1 FLORAL RECIPE              | STANDARD     | DELUXE       | PREMIUM      |
|-------------------------------|--------------|--------------|--------------|
| Red 50 cm Roses               | 4            | 6            | 8            |
| Burgundy Mini Carnation stems | 3            | 5            | 6            |
| Stargazer Lily stems          | 2            | 2            | 3            |
| Leucadendron stems            | 2            | 2            | 2            |
| Salal stems                   | 2            | 2            | 2            |
| SRP                           | \$59.99      | \$74.99      | \$89.99      |
| Delivered SRP                 | \$69.99      | \$84.99      | \$99.99      |
| V6 FLORAL RECIPE              | STANDARD     | DELUXE       | PREMIUM      |
| Red 50 cm Roses               | 12           | 18           | 24           |
| Italian Ruscus stems          | 3            | 3            | 3            |
| Salal stems                   | 1            | 1            | 1            |
| SRP                           | MARKET PRICE | MARKET PRICE | MARKET PRICE |
| Delivered SRP                 | MARKET PRICE | MARKET PRICE | MARKET PRICE |