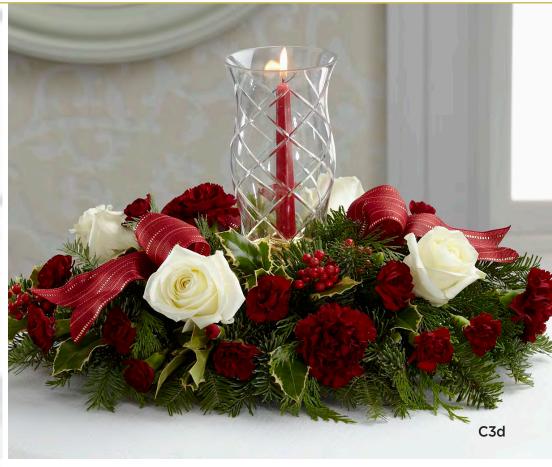

#### THE FTD® HOLIDAY WISHES™ CENTERPIECE - C3

This refined glass hurricane shade glows brilliantly when the handcut lines catch the candle's glow. Hurricane with gold base (4" dia. x 8"h), design tray and accessory set (enough candles and ribbon to make 12 centerpieces) included.