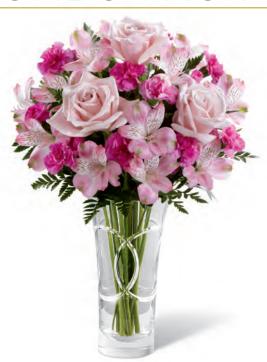

# THE FTD® LASTING ROMANCE® BOUQUET - V1 THE FTD® IN LOVE WITH RED ROSES™ BOUQUET - V6

Sure to be your top seller for Valentine's Day, this deep-red glass vase is hand cut with continuous chamfers and crafted to perfection. It's the perfect gift of love. You will automatically be codified for both V1 and V6. Vase  $(4^{1}/2^{"}$  dia. x 9"h), care card and FTD logo pic included. Shipping begins December 2012.

January Codification Deadline: November 16, 2012 The Valentine's Day Collection will launch on FTD.com in January \$95.88 ctn. of 12 (\$7.99 ea.) **2 PLUS:** \$83.88 ctn. of 12 (\$6.99 ea.) QN 1301

| V1 FLORAL RECIPE              | STANDARD     | DELUXE       | PREMIUM      |
|-------------------------------|--------------|--------------|--------------|
| Red 50 cm Roses               | 4            | 6            | 8            |
| Burgundy Mini Carnation stems | 3            | 5            | 6            |
| Stargazer Lily stems          | 2            | 2            | 3            |
| Leucadendron stems            | 2            | 2            | 2            |
| Salal stems                   | 2            | 2            | 2            |
| SRP                           | \$59.99      | \$74.99      | \$89.99      |
| Delivered SRP                 | \$69.99      | \$84.99      | \$99.99      |
| V6 FLORAL RECIPE              | STANDARD     | DELUXE       | PREMIUM      |
| Red 50 cm Roses               | 12           | 18           | 24           |
| Italian Ruscus stems          | 3            | 3            | 3            |
| Salal stems                   | 1            | 1            | 1            |
| SRP                           | MARKET PRICE | MARKET PRICE | MARKET PRICE |
| Delivered SRP                 | MARKET PRICE | MARKET PRICE | MARKET PRICE |