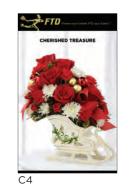

1) | \$54.99  |                               |
| CHRISTMAS (C2) | \$39.99  |                               |
| CHRISTMAS (C3) | \$59.99  |                               |
| CHRISTMAS (C4) | \$49.99  |                               |
| CHRISTMAS (C5) | \$49.99  |                               |
| CHRISTMAS (C6) | \$44.99  |                               |
| CHRISTMAS (C7) | \$74.99  |                               |
| CHRISTMAS (C8) | \$68.99  |                               |
| CHRISTMAS (C9) | \$40.99  |                               |

Note: \*FTD suggested retail prices are in U.S. dollars. All SRPs listed here, except C9, are for Deluxe arrangements (before delivery).

## MIX 'N **MATCH**

Fall/Winter and Spring/Summer stuffers and cash in on big quantity price breaks!























MIX'N MATCH Spring/Summer & Fall/Winter stuffers and cash in on big quantity

## STATEMENT STUFFERS

#### **MARKETING TIPS:**

- Attach one to each outgoing order and enjoy increased sales
- Slip them into your billing statements they're the perfect size
- Keep a stack on your counter to spark impulse sales

#### STUFFER PRICES (PER 100)

| QUANTITY    | CUSTOM OR FTD<br>PRICES & IMPRINT | IMPRINT | BLANK  |
|-------------|-----------------------------------|---------|--------|
| 500-900     | \$10.99                           | \$8.99  | \$6.99 |
| 1,000-4,900 | \$8.99                            | \$5.99  | \$4.99 |
| 5,000 & UP  | \$6.99                            | \$4.99  | \$3.99 |

NOTE: Minimum order size for stuffers is 500. Mix and match all stuffers in increments of 100 t