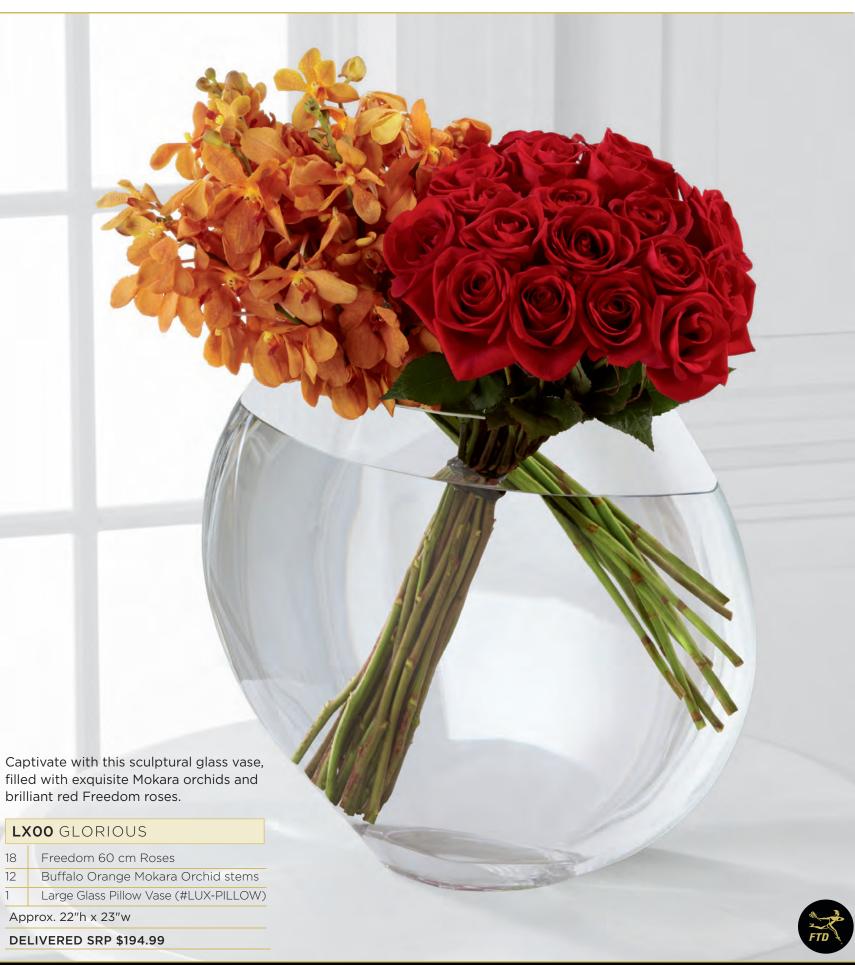

# EXTRAORDINARY DESIGN

Overf owing with love and more than 75 blooms, this exquisite pillow vase creates a perfect circle, the symbol of eternity.

# LX22 LAVISH

| 75 | Freedom 60 cm Roses                  |
|----|--------------------------------------|
| 12 | Green Hypericum Berry stems          |
| 7  | White Hydrangea blooms               |
| 1  | Large Glass Pillow Vase (#LUX-PILLOW |

Approx. 33"h x 26"w

DELIVERED SRP \$339.99

A triumphant mix of exceptional lilies bursts from our towering glass vase. It's cleverly crafted to be substantially weighted, yet appear graceful and light.