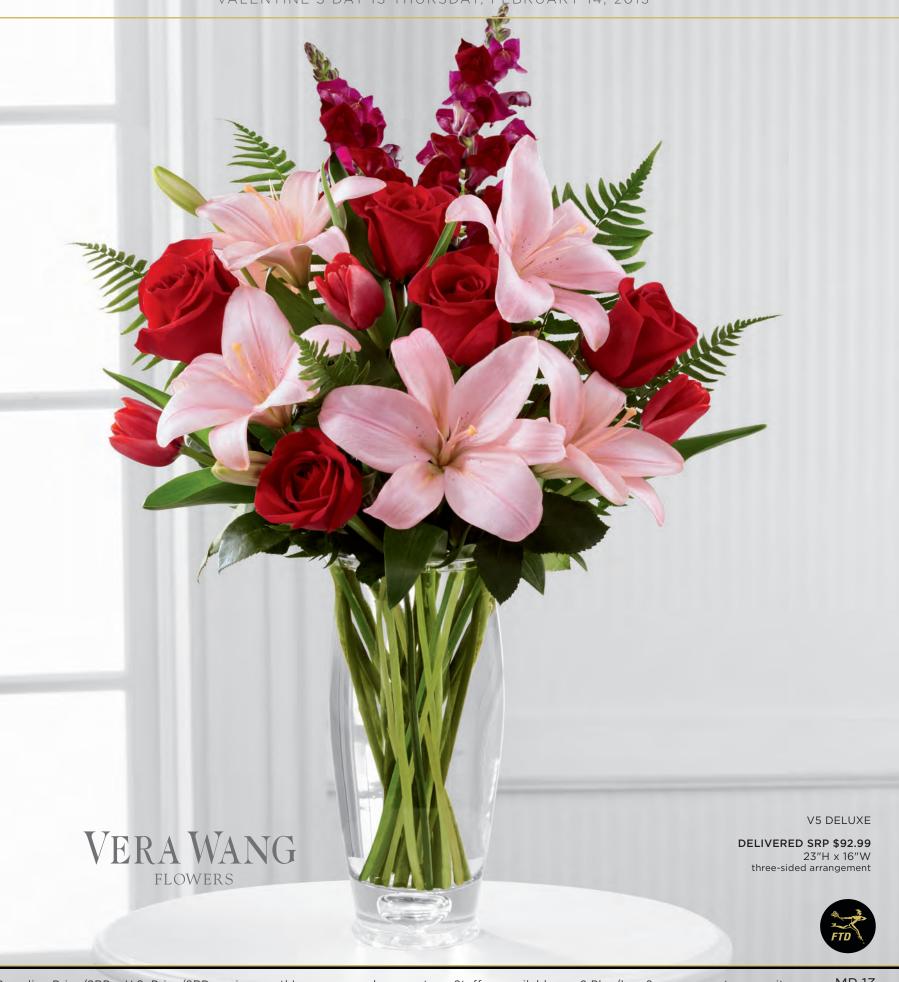

#### THE FTD® PERFECT ROMANCE™ BOUQUET BY VERA WANG - V5

Exclusively for Vera Wang Flowers. Subtle curves and a hand-blown teardrop in the base capture Vera Wang's modern sense of style. The vase is an elegant complement for the rose and lily bouquet, accented with stunning snapdragons and tulips. Also featured in VW3, you will automatically be codified for both arrangements. Vase  $(4^1/4^{\prime\prime})$  dia. x 10"h) and Vera Wang hang tag included. Shipping begins December 2012.

January Codification Deadline: November 16, 2012 The Valentine's Day Collection will launch on FTD.com in January

\$107.88 ctn. of 12 (\$8.99 ea.) 2 PLUS: \$95.88 ctn. of 12 (\$7.99 ea.) QN 1160V

| FLORAL RECIPE             | STANDARD | DELUXE  | PREMIUM  |
|---------------------------|----------|---------|----------|
| Red 50 cm Roses           | 4        | 5       | 6        |
| Pink Asiatic Lily stems   | 3        | 3       | 4        |
| Red Tulips                | 2        | 3       | 4        |
| Burgundy Snapdragon stems | 2        | 2       | 2        |
| Sword Fern fronds         | 5        | 5       | 5        |
| SRP                       | \$68.99  | \$75.99 | \$86.99  |
| * Delivered SRP           | \$84.99  | \$92.99 | \$104.99 |

\*Includes delivery and Vera Wang licensing participation.