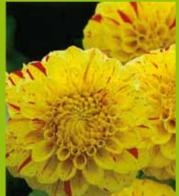

DAHLIA DECORATIVE - LADY DARLENE Combination of bright yellow with red highlights and tips. These large blooms will bring a sunny border alive. Order early - sold out last year. H 90cm \$255: 1-\$6.00 3-\$16.50