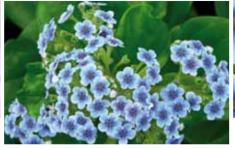

# MYOSOTIDIUM - CHATHAM ISLAND FORGET ME NOT

Lush, shiny and bold heart-shaped foliage. Beautiful heads of deep blue flowers late October to November. Prefers cooler climates. H 50cm. 7cm pot \$1250:1-\$6.00 3-\$17.25 5-\$27.50

### VIOLA - MAGGIE MOTT

These bright blue flowers have a delicious mild fragrance and will flower most of the year in mild climates. An older, tried & true, evergreen, perennial variety. Hardy, 9cm pot 51253: 1-\$6.00 3-\$17.25 5-\$27.50