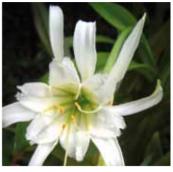

# CRINUM POWELLI ALBA

A white-flowered form of the typically pink Cape Lily. Fragrant, funnel shaped, white flowers appear on strong stalks from late summer to autumn. Cape lilies grow in a mound of arching strappy leaves. Flowers best in full sun. Rare and hard to find. Hardy. H 60-80cm \$736:1-517.00 3-548.00