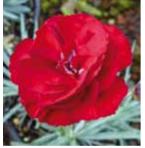

# DIANTHUS - CLASS ACT

A beautiful double, deep rich red flowers in summer. Very fragrant with narrow grey-green leaves. Plant in a hot, sunny, well drained position. H40cm. 7cm pot

\$965: 1-\$6.25 3-\$18.00 5-\$28.75

# DIANTHUS - FRECKLY FLAKE

Fragrant, double red flowers splashed with white . Flowers from late winter to summer. Strong stems make it ideal for cut flowers. Bred by Dr Keith Hammett for its excellent garden performance. H 40cm. 7cm pot \$966: 1-\$6.25 3-\$18.00 5-\$28.75

### DIANTHUS - MOJO

Double crimson-pink flowers with beautiful perfume. Also bred by Dr Keith Hammett . It flowers from late winter to summer with strong stems and compact grey foliage. Ideal for cut flowers. H 40cm. 7cm pot

\$967: 1-\$6.25 3-\$18.00 5-\$28.75

### DIANTHUS - WINDSOR

Double red & white flowers from spring to summer. It has a spicy fragrance and narrow grey-green leaves. A hardy plant that likes a sunny, well drained position. Deadhead to stimulate fresh flowering. H40cm. 7cm pot

\$968: 1-\$6.25 3-\$18.00 5-\$28.75

# **DIANTHUS - CANDY**

Double pinky-white flowers brightly splashed with raspberry red. Fragrant flowers that are excellent for picking. Fine grey foliage on plants suited for sunny, well drained garden. H 40cm. 7cm pot

\$969:1-\$6.25 3-\$18.00 5-\$28.75