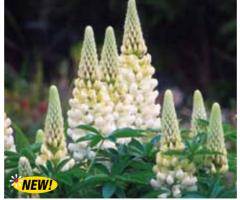

# LUPIN GALLERY - WHITE

A clump forming smaller growing lupin producing large flower spikes in classy shades of white in summer. Remove faded flowers to encourage repeat flowering. Plant in a sunny position in free-draining soil. H60 cm. 7cm pot