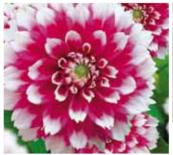

**DAHLIA DECORATIVE - OFFSHORE DREAM** An appealing flower in a lovely shades of delicate pinkylavender, H 80cm \$254: 1-\$7.00 3-\$19.50

DAHLIA DECORATIVE - BRISTOL STRIPE Very large and luscious white blooms with magenta and purple striping. Eye-catching plants for borders or cutting.