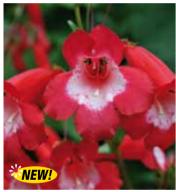

# PENSTEMON - KING GEORGE V

Large, bell-shaped bright red flowers with white throat streaked with red. A mass of colour all summer. Needs little attention other than deadheading to keep the flowers going, H90 cm. 7cm pot

\$1185: 1-\$6.25 3-\$18.00 5-\$28.75