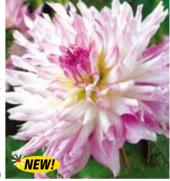

he summer garden. H 80cm \$370: 1-\$6.50

3-**\$18.00** 



# DAHLIA CACTUS -PARK PRINCESS

Semi-cactus style blooms with tightly rolled, blush pink petals. Compact plants, perfect for borders or containers - does not require staking. H 60cm \$371: 1-\$7.00 3-\$19.50



# DAHLIA CACTUS -NENEKAZI

Rays of pointed, crisp white petals with deep pink, needle-like tips. Excellent cut flower. H80cm \$372: 1-\$6.50



# DAHLIA CACTUS -Worton Blue Streak

Deep lavender hinting at blue – the closest to a blue dahlia on the market. With strong stems and a long vase life this is an incredible cut flower. H 80cm \$374: 1-\$6.50 3-\$18.00



# DAHLIA CACTUS -MINGUS RANDY

Very large, dazzling white petals with lilac tips. Flowers are not quite cactus and not quite quilled. H 1m. 5375:1-57.00 3-519.50





# DAHLIA CACTUS - CLAIR OBSCUR

\$373:1-\$6.50 3-\$18.00

Velvety deep purple-maroon flowers with pointed tips frosted in white. A real colour treat for the garden. H 80cm 5376: 1-56.00 3-\$16.50



# DAHLIA CACTUS - PINK PUSSYCAT

Delightful pink blooms with a burst of lemon in the middle. H 90cm **\$377:** 1-**\$7.00** 3-**\$19.50** 



# DAHLIA CACTUS - CHAT NOIR

Sumptuous rich, velvety-red flowers with nearly black centres. Looks great planted in bold groups where it will provide lots of sizable flowers all summer long. H 90cm 5378: 1-57.00 3-\$19.50



# DAHLIA SET CHAT NOIR & PINK PUSSYCAT

1 each Chat Noir and Pink Pussycat \$379:1 set - \$13.00



# DAHLIA GALLERY - ART NOUVEAU

Miniature dahlia with fully double, 10cm deep-pink blooms with flat or slightly incurved florets. C