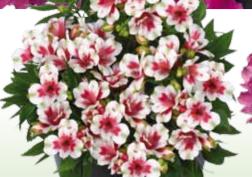

# ALSTROEMERIA - INTICANCHA MAYA PVR

Gorgeous red and white flowers on compact mound. H30cm. 6cm pot \$960: 1-\$14.00 3-\$36.00

# ALSTROEMERIA - INTICANCHA PURPLE PVR

Always a popular colour, these purple blooms are perfect for the patio or garden. H30cm. 6cm pot **5961**: **1-\$14.00 3-\$36.00** 

# ALSTROEMERIA - INTICANCHA NAVAYO PVR

Lavender blooms offering flowers from Spring until Autumn. Strong heat tolerance. H30cm. 6cm pot **5962:1-\$14.00** 3-**\$36.00** 