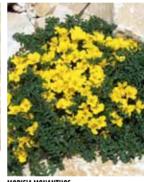

# MORISIA MONANTHOS

Low growing alpine with rosettes of glossy green leaves covered in bright yellow flowers spring to summer. Full sun, ideal for a rockery, border or pot. Hardy. H 15cm. 9cm pot

\$1049: 1-\$6.50 3-\$18.75 5-\$30.00