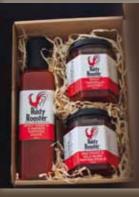

# Gourmet Gift Pack

One Spicy Tomato and **Smoked Chipotle** Sauce, Spicy Tamarillo Chutney & Beetroot & Horopito Pepper Pickle packed in Rusty Rooster's own gift box. \$1408 1 Box - \$34.00