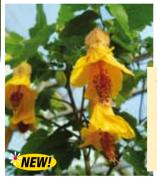

The upward-flaring flowers of this sub-tropical vine are an incredible combination of scarlet red and banana yellow. A most delicate and beautiful climber that thrives in sun or filtered shade. Makes a stunning, exotic house plant in cooler area. Easy. H 2m 5733: 1-57.50 3-\$21.00