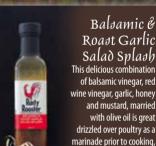

# Moroccan Chilli & Lime

Dressing Divine salad splash infused with coriander, chilli, lime & spices giving a real Middle Eastern flavour. Perfect dressing for salads and vegetables or toss through pasta, potatoes, seafood and poultry. 250ml: \$1403 1-\$12.50

or splashing all over salad leaves. 250ml:\$1404 1-\$12.50