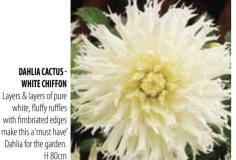

waterlily-type flower held sturdy above the foliage. H 80cm



DAHLIA DECORATIVE - RED EMPIRE With soft quilled petals and vibrant colours these impressive red flowers with cheeky white tips make a colourful burst in the garden. H80cm 5261: 1-\$8.00 3-\$23.2

# CACTUS DAHLIAS



# DAHLIA CACTUS -Apache blue

Large fimbriated cactus style blooms in purplish-red. Excellent colour for the summer garden. H 80cm \$370: 1-\$6.50

3-**\$18.00** 



# DAHLIA CACTUS -PARK PRINCESS

Semi-cactus style blooms with tightly rolled, blush pink petals. Compact plants, perfect for borders or containers - does not require staking. H 60cm \$371: 1-\$7.00 3-\$19.50



# DAHLIA CACTUS -NENEKAZI

Rays of pointed, crisp white petals with deep pink, needle-like tips. Excellent cut flower. H80cm \$372: 1-\$6.50



# DAHLIA CACTUS -Worton Blue Streak

Deep lavender hinting at blue – the closest to a blue dahlia on the market. With strong stems and a long vase life this is an incredible cut flower. H 80cm \$374: 1-\$6.50 3-\$18.00



# DAHLIA CACTUS -MINGUS RANDY

Very large, dazzling white petals with lilac tips. Flowers are not quite cactus and not quite quilled. H 1m. 5375:1-57.00 3-519.50





# DAHLIA CACTUS - CLAIR OBSCUR

\$373:1-\$6.50 3-\$18.00

Velvety deep purple-maroon flowers with pointed tips frosted in white. A real colour treat for the garden. H 80cm 5376: 1-56.00 3-\$16.50



# DAHLIA CACTUS - PINK PUSSYCAT

Delightful pink blooms with a burst of lemon in the middle. H 90cm **\$377:** 1-**\$7.00** 3-**\$19.50** 



# DAHLIA CACTUS - CHAT NOIR

Sumptuous rich, velvety-red flowers wit