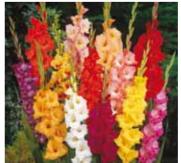

# *Dahlia Mixes*

balanced mixes offer a range of colours, shapes and forms. Ideal for borders, pots and the cutting garden. Plant in full sun to part shade and enjoy colour all summer long

will soon fill a large pot. Ideal for window boxes or small gardens, owering from summer to Autumn. H 25cm 51621: 3-\$15.60 6-\$30.00

> abundance of flowers for months and months in summer. Excellent or smaller gardens or in the front of borders. H40cm

51620:3-\$15.00 6-\$27.00

Grower's mix of cheeky flowers will provide a riot of colour every 51622:3-\$15.60 6-\$30.00

tunning as cut flowers or border plants for you to enjoy all summer n exciting mix of Dahlias in vibrant shades and all shapes and sizes 51623:3-\$15.60 6-\$30.00

SPRING 2012 - Plants and bulbs available until end October 2012 while stocks last. Summer Catalogue due early November