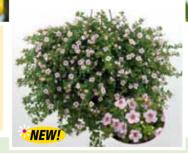

# **BRACHYSCOME MULTIFIDA - BREAK-O-DAY**

Brilliant mauve daisy like flowers with bright yellow centres most of the year. This hardy low perennial grows well in full sun to part shade, in a moist well drained soil. H30cm. 5cm pot