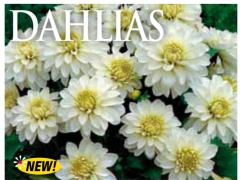

# Gardeni Post

Spring 2012

www.gardenpost.co.nz

with every order over \$40

**DAHLIA DECORATIVE - UNCLE HANKEY** Perfectly formed creamy white flowers with vibrant rosypink tips. H 80cm 5253: 1-\$7.00 3-\$19.50

DAHLIA DECORATIVE - FERNCLIFF ILLUSION Very large, bright white blooms with lavender highlights towards the outer tips. Ideal for the back of the border. H 1.2 m \$257: 1-\$7.00 3-\$19.50 H 1.2m \$258: 1-\$6.50 3-\$18.00

**DAHLIA DECORATIVE - OFFSHORE DREAM** An appealing flower in a lovely shades of delicate pinkylavender, H 80cm \$254: 1-\$7.00 3-\$19.50

DAHLIA DECORATIVE - BRISTOL STRIPE Very large and luscious white blooms with magenta and purple striping. Eye-catching plants for borders or cutting.