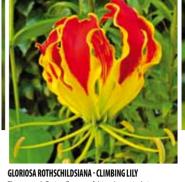

The upward-flaring flowers of this sub-tropical vine are an incredible combination of scarlet red and banana yellow. A most delicate and beautiful climber that thrives in sun or filtered shade. Makes a stunning, exotic house plant in cooler area. Easy. H 2m 5733: 1-57.50 3-\$21.00