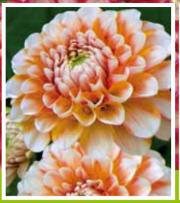

DAHLIA DECORATIVE - CAFÉ AU LAIT French for milky coffee. These large flowered dahlias are rich cream with a hint of mocha and peach. Unusual and simply yummy. H80 cm. **\$260:** 1-\$7.00 3-\$19.50

DAHLIA DECORATIVE - GLORY OF HEEMSTEDE An enchanting soft yellow waterlily-type flower held sturdy above the foliage. H 80cm