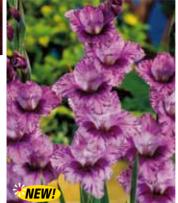

# GLADIOLI - NORI

Exquisite bi-coloured blooms in dark lavender and white. A stand-out performer. Pair it with Limelight to make a stunning grouping. H 100cm.

\$564:5-\$4.50 10-\$7.50

GLADIOLI - LIMELIGHT