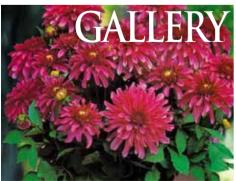

# DAHLIA GALLERY - ART NOUVEAU

Miniature dahlia with fully double, 10cm deep-pink blooms with flat or slightly incurved florets. Compact, long flowering, ideal for the front of the border or pots. H 35cm. **\$380**:1-**\$6.50** 3-**\$18.00** 

# DAHLIA GALLERY - ART FAIR

Perfectly formed, creamy white flowers with yellowish centres. Exquisite beauty, compact and floriferous, perfect for pots to brighten the patio. H 35cm.

\$381:1-\$6.50 3-\$18.00

# DAHLIA GALLERY - REMBRANDT

Lovely, rich flowering pink and silvery pink blossoms. Easy care for all those gardeners who want a summer full of gorgeous blooms. H 35cm

\$382: 1-\$6.50 3-\$18.00