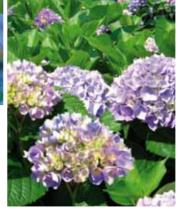

# HYDRANGEA MACROPHYLLA - HOLSTEIN

Shapely mop-heads are pinky-salmon in neutral soil turning to a sky blue in acid soils. A strong grower with stately stems providing plenty to pick for the vase from mid-season until the first sign of frost. H1.2m. 7cm pot

\$1381:1-\$6.00 3-\$17.25 5-\$27.50

Garden shrubs always quarantee impact in garden borders.

They are undemanding and in time will provide permanence to the landscape. These are small plants in 5 or 7cm pots meaning less transplanting shock and.

# HYDRANGEA MACROPHYLLA - MASJA

A compact growing shrub that makes a big impact in even the smallest of gardens. Produces armfuls of ball-shaped vivid pink flowers on dark green, glossy leaves. Hardy and easy to grow. Stays compact and tidy making this a top choice for border or tub. H 1m. 7cm pot

\$1382: 1-\$6.00 3-\$17.25 5-\$27.50