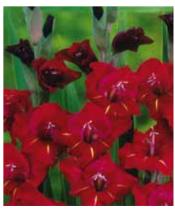

GLADIOLI - HOME COMING

Pure white flowers with a sweet kiss of violet in the centre. Rather gorgeous, H 100cm \$560: 5-\$4.5010-\$7.50

GLADIOLI - PASSOS

A unique colour combination with flecks and speckles in wonderful shades of violet. H 100cm \$561: 5-\$4.50 10-\$7.50

Tall and magestic, these velvety burgundy-red blooms are sure to impress. H 100cm. \$562: 5-\$4.50 10-\$7.50

GLADIOLI - CALLANTHUS

Peacock Flower. Irregular petals of pure white with a patch of dark purple at the centre. The delicate, gracefully arching blooms are highly scented. Plant in succession for a continuous display in late summer and autumn. Easy to grow. \$563: 5-\$4.50 10-\$7.50