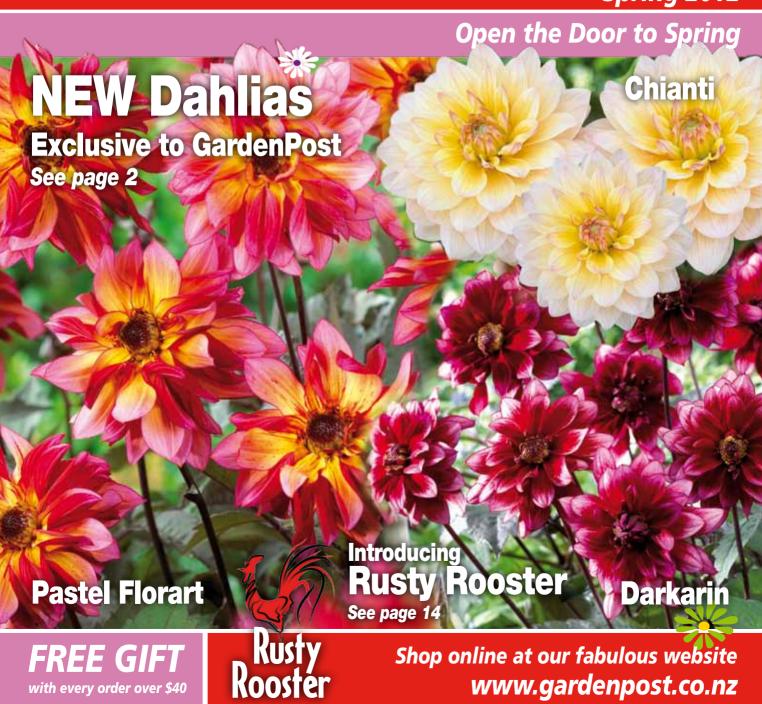

# Gardeni Post

Spring 2012

www.gardenpost.co.nz

with every order over \$40

**DAHLIA DECORATIVE - UNCLE HANKEY** Perfectly formed creamy white flowers with vibrant rosypink tips. H 80cm 5253: 1-\$7.00 3-\$19.50

DAHLIA DECORATIVE - CAFÉ AU LAIT French for milky coffee. These large flowered dahlias are rich cream with a hint of mocha and peach. Unusual and simply yummy. H80 cm. **\$260:** 1-\$7.00 3-\$19.50

DAHLIA DECORATIVE - GLORY OF HEEMSTEDE An enchanting soft yellow waterlily-type flower held sturdy above the foliage. H 80cm

DAHLIA DECORATIVE - RED EMPIRE With soft quilled petals and vibrant colours these impressive red flowers with cheeky white tips make a colourful burst in the garden. H80cm 5261: 1-\$8.00 3-\$23.2