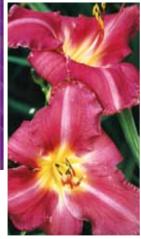

\$833: 1-\$6.00 3-17.25 5-\$27.50

HEMEROCALLIS - DAYLILY ARNIES PRIDE

Gorgeous deep wine to mauve with a yellow throat. Blossoms are rich with colour, inviting a closer inspection. H 90cm

\$834: 1-\$6.00 3-17.25 5-\$27.50