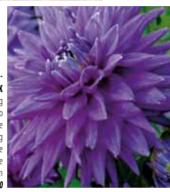

garden. H80cm 5261: 1-\$8.00 3-\$23.2

# CACTUS DAHLIAS



# DAHLIA CACTUS -Apache blue

Large fimbriated cactus style blooms in purplish-red. Excellent colour for the summer garden. H 80cm \$370: 1-\$6.50

3-**\$18.00** 



# DAHLIA CACTUS -PARK PRINCESS

Semi-cactus style blooms with tightly rolled, blush pink petals. Compact plants, perfect for borders or containers - does not require staking. H 60cm \$371: 1-\$7.00 3-\$19.50



# DAHLIA CACTUS -NENEKAZI

Rays of pointed, crisp white petals with deep pink, needle-like tips. Excellent cut flower. H80cm \$372: 1-\$6.50



# DAHLIA CACTUS -Worton Blue Streak

Deep lavender hinting at blue – the closest to a blue dahlia on the market. With strong stems and a long vase life this is an incredible cut flower. H 80cm \$374: 1-\$6.50 3-\$18.00



# DAHLIA CACTUS -MINGUS RANDY

Very large, dazzling white petals with lilac tips. Flowers are not quite cactus and not quite quilled. H 1m. 5375:1-57.00 3-519.50





# DAHLIA CACTUS - CLAIR OBSCUR

\$373:1-\$6.50 3-\$18.00

Velvety deep purple-maroon flowers with pointed tips frosted in white. A real colour treat for the garden. H 80cm 5376: 1-56.00 3-\$16.50



# DAHLIA CACTUS - PINK PUSSYCAT

Delightful pink blooms with a burst of lemon in the middle. H 90cm **\$377:** 1-**\$7.00** 3-**\$19.50** 



# DAHLIA CACTUS - CHAT NOIR

Sumptuous rich, velvety-red flowers with nearly black centres. Looks great planted in bold groups where it will provide lots of sizable flowers all summer long. H 90cm 5378: 1-57.00 3-\$19.50



# DAHLIA SET CHAT NOIR & PINK PUSSYCAT

1 each Chat Noir and Pink