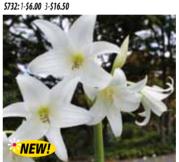

# TUBEROSE - THE PEARL

This lightly scented 'wedding' flower is always really popular. The tall spikes are laden with double, waxy pearl-white flowers that grace the garden from summer to autumn. Excellent cut flower. H 90cm.