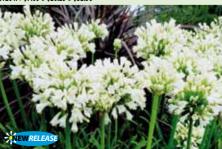

# ALSTROEMERIA - INTICANCHA MAYA PVR

Gorgeous red and white flowers on compact mound. H30cm. 6cm pot \$960: 1-\$14.00 3-\$36.00

# ALSTROEMERIA - INTICANCHA PURPLE PVR

Always a popular colour, these purple blooms are perfect for the patio or garden. H30cm. 6cm pot **5961**: **1-\$14.00 3-\$36.00** 

# ALSTROEMERIA - INTICANCHA NAVAYO PVR

Lavender blooms offering flowers from Spring until Autumn. Strong heat tolerance. H30cm. 6cm pot **5962:1-\$14.00** 3-**\$36.00** 