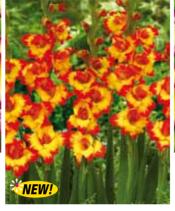

# GLADIOLIFLEVO Semi-dwarf gladioli with strong colours throughout the flowers. Shorter stems mean no staking is required. Always popular.

GLADIOLI FLEVO - ALANA

Sizzling bi-coloured blooms of yellow tipped with red. H 80cm. \$430:5-\$4.75 10-\$8.00