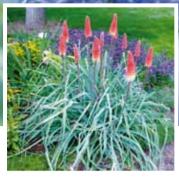

# KNIPHOFIA CAULESCENS - RED HOT POKER

Beautiful silver-blue foliage makes this variety a real stand out. Stunning flower cones are a blend of a rich terracotta and bright yellow and held high in summer. The foliage is so good it's worth growing for that alone. Loves a hot sunny area. H1 m Hardy 5cm pot