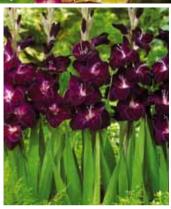

\$434:5-\$4.75 10-\$8.00

GLADIOLI FLEVO-WARIS

Blooms are a rich deep-grape with a splash of white in the throat. A popular colour combination. H80cm.

\$431:5-\$4.75 10-\$8.00

**GLADIOLI FLEVO - JIVE** 

Enchanting creamy, buttermilk-yellow ruffled flowers. H 80cm. \$433:5-\$4.75 10-\$8.00