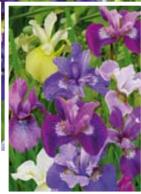

# JAPANESE IRIS - MIXED

Large and spectacular, broad flowers in a SIBERICA IRIS - MIXED variety of colours from our grower. Tall stems with attractive strappy foliage. Good for bog gardens, but also perform well in rich soil in part shade. Flowers in spring and early summer Hardy, H 80 -100cm.

\$830: 3-\$18.00 6-\$30.00 \$831: 3-\$18.00 6-\$30.00

Beardless flowers appear in early summer over grassy clumps of leaves. One of the most easily grown Iris that like a moist but not soggy site. Grower's mix in a variety of colours. Sun/part shade, Hardy, H 30-40cm.