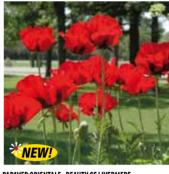

# PAPAVER ORIENTALE - BEAUTY OF LIVERMERE

Sumptuous, large pillar-box red flowers in early summer. The silky tissue-paper petals of this tall, strong-stemmed poppy are splashed with black. Because they disappear in summer, place beside something that will get bushy later in the season, such as Dahlias. Hardy. H1m 7cm pot