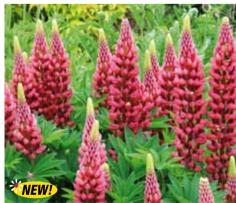

# LUPIN GALLERY - RED

A fine strain of dwarf perennial Lupin, densely packed with delicate, pea-shaped, crimson-red flowers. Just love the intense colour! An incredible performer for summer gardens. Hardy. H60cm 7cm pot