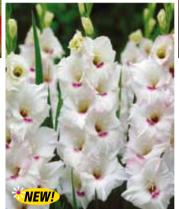

GLADIOLI - HOME COMING

Pure white flowers with a sweet kiss of violet in the centre. Rather gorgeous, H 100cm \$560: 5-\$4.5010-\$7.50

GLADIOLI - PASSOS

A unique colour combination with flecks and speckles in wonderful shades of violet. H 100cm \$561: 5-\$4.50 10-\$7.50