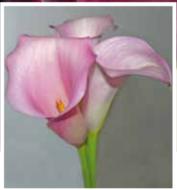

# CALLA LILY - HOT SALMON PVR

Gorgeous creamy-pink coloured Calla with a rosy-salmon blush overlay, deep red throat and wisps of yellow on their outer bases. Fabulous cut flowers. H 60cm

\$740:3 - \$17.25 5 - \$27.50