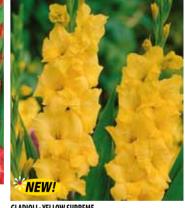

\$566:5-\$4.50 10-\$7.50

GLADIOLI - YELLOW SUPREME

These golden yellow blooms will bring rays of sunshine to the garden. Superb for cutting. H 100cm.

GLADIOLI MINIATURE - HOLLAND PEARL

A smaller growing gladi in deep red-black with a smidgen or two of white. H 80cm. \$568:5-\$4.50 10-\$7.50