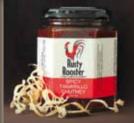

# Spicy Tomato and Smoked Chipotle Sauce

A chunky, tangy tomato sauce lightly spiked with smoky flavours and chipotle chilli. The perfect condiment to barbeque meats, fish and chips, sausages or use as a tasty sauce for spaghetti bolognaise. 250ml: \$1405 1 - \$12.50