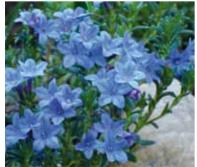

# GERANIUM - ROZANNE PVR

This is the most consistent geranium and leagues better than older garden forms. It is a beauty, staying compact and producing flushes of vivid mauve-blue flowers - a true repeat bloomer from early summer. It is easy to grow with flowers that emerge through the vigorous and lush foliage. H40cm. 5cm pot