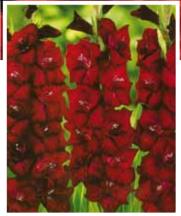

Tall and magestic, these velvety burgundy-red blooms are sure to impress. H 100cm. \$562: 5-\$4.50 10-\$7.50

GLADIOLI - CALLANTHUS

Peacock Flower. Irregular petals of pure white with a patch of dark purple at the centre. The delicate, gracefully arching blooms are highly scented. Plant in succession for a continuous display in late summer and autumn. Easy to grow. \$563: 5-\$4.50 10-\$7.50