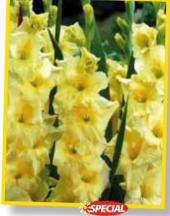

\$566:5-\$4.50 10-\$7.50

GLADIOLI - YELLOW SUPREME

These golden yellow blooms will bring rays of sunshine to the garden. Superb for cutting. H 100cm.

GLADIOLI MINIATURE - HOLLAND PEARL

A smaller growing gladi in deep red-black with a smidgen or two of white. H 80cm. \$568:5-\$4.50 10-\$7.50