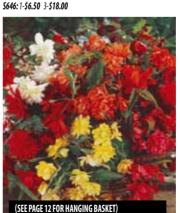

# *Dahlia Mixes*

balanced mixes offer a range of colours, shapes and forms. Ideal for borders, pots and the cutting garden. Plant in full sun to part shade and enjoy colour all summer long

will soon fill a large pot. Ideal for window boxes or small gardens, owering from summer to Autumn. H 25cm 51621: 3-\$15.60 6-\$30.00

> abundance of flowers for months and months in summer. Excellent or smaller gardens or in the front of borders. H40cm

51620:3-\$15.00 6-\$27.00

Grower's mix of cheeky flowers will provide a riot of colour every 51622:3-\$15.60 6-\$30.00

tunning as cut flowers or border plants for you to enjoy all summer n exciting mix of Dahlias in vibrant shades and all shapes and sizes 51623:3-\$15.60 6-\$30.00

SPRING 2012 - Plants and bulbs available until end October 2012 while stocks last. Summer Catalogue due early November