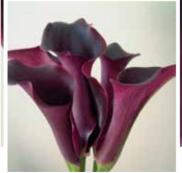

# **CALLA LILY - SCHWARZWALDER PVR**

Midnight black, velvety flowers infused with deep red. Planted now each bulb will produce luxurious, trumpet shaped flowers this summer and every year thereafter. Black Callas are a rare prize for garden lovers. H 60cm \$739: 3 - \$17.25 5 - \$27.50