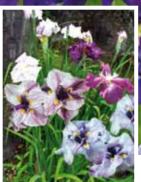

# JAPANESE IRIS - MIXED

Large and spectacular, broad flowers in a SIBERICA IRIS - MIXED variety of colours from our grower. Tall stems with attractive strappy foliage. Good for bog gardens, but also perform well in rich soil in part shade. Flowers in spring and early summer Hardy, H 80 -100cm.