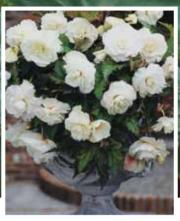

# **BEGONIA - HANGING BASKET MIX**

Everyone's favourite Begonia. Cascading double blooms in a flamboyant range of luscious colours. Three corms will fill our 30 cm hanging basket. \$651:3-\$12.75 6-\$22.50

# **BEGONIA CASCADE - AVALANCHE**

Tumbling icy white blooms make a graceful display for a pot or hanging basket, H 30cm

\$643:1-\$4.75 3-\$12.75