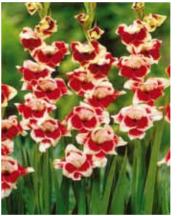

GLADIOLI FLEVO - BELINDA

Whimsical two-toned blooms of magenta-red with ivory white centres and edges. H 80cm. \$432:5-\$4.75 10-\$8.00

GLADIOLI FLEVO - LAGUNA

A colour explosion! Blooms are greenish-yellow on the inside with magenta margins. H 80cm.