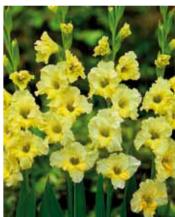

\$434:5-\$4.75 10-\$8.00

GLADIOLI FLEVO-WARIS

Blooms are a rich deep-grape with a splash of white in the throat. A popular colour combination. H80cm.

\$431:5-\$4.75 10-\$8.00

**GLADIOLI FLEVO - JIVE** 

Enchanting creamy, buttermilk-yellow ruffled flowers. H 80cm. \$433:5-\$4.75 10-\$8.00