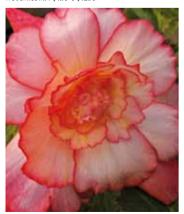

# BEGONIA CASCADE - AUROA GLOW

Giant cascades of antique pink. Trailing plant suitable for pot of hanging basket for all summer long colour. H 30cm

\$642:1-\$4.75 3-\$12.75

**BEGONIA - ROYAL PERFUME** 

These gorgeous double blooms have several shades of pink on each flower. Another very popular Begonia with a roselike fragrance that increases in the evenings. H 30cm.