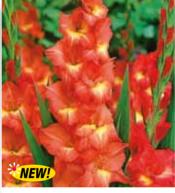

GLADIOLI FLEVO - PARTY

Perfect for the border, these produce lots of large burgundy-red flowers with white flecks. H 80cm \$435:5-\$4.75 10-\$8.00