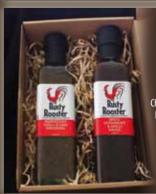

# Gourmet Gift Pack

Two Moroccan Chilli & Lime Dressing and Spicy Coriander & Chilli Sauce packed in Rusty Rooster's own gift box. \$1409 1 box - \$27.00