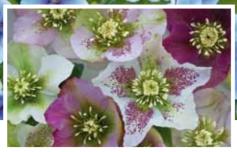

# **HELLEBORE - YVONNES MIX**

Winter rose. Crisp fresh foliage with gorgeous white, plum, purple, plain & spotted flowers. Good for shady areas. Bulk up with these smaller sized plants in 7cm pots. H 40cm. 7cm pot \$1251:3-\$13.50 5-\$21.00