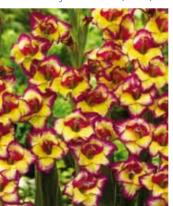

# GLADIOLIFLEVO Semi-dwarf gladioli with strong colours throughout the flowers. Shorter stems mean no staking is required. Always popular.

GLADIOLI FLEVO - ALANA

Sizzling bi-coloured blooms of yellow tipped with red. H 80cm. \$430:5-\$4.75 10-\$8.00