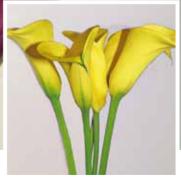

# CALLA LILLES Among the most flexible summer flowering bulbs, thriving in sun & part shade. With lots of water they'll bloom frequently. Bulbs are flowering size and full information is provided. They can be grown nationwide.

# CALLAS - MIXED

Add an exotic touch of colour to flower borders and pots. The upright, trumpet-shaped blooms are displayed dramatically on sturdy stems. Bright green foliage is often spotted with white flecks, adding extra interest to arrangements. Excellent cut flowers, lasting up to 2 weeks. H 60-70cm 5738:3-512.00 5-518.75