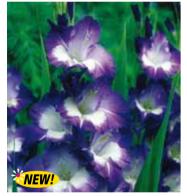

GLADIOLI FLEVO - BELINDA

Whimsical two-toned blooms of magenta-red with ivory white centres and edges. H 80cm. \$432:5-\$4.75 10-\$8.00

GLADIOLI FLEVO - LAGUNA

A colour explosion! Blooms are greenish-yellow on the inside with magenta margins. H 80cm.