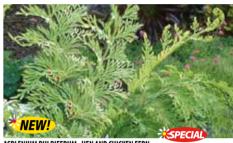

# ASPLENIUM BULBIFERUM - HEN AND CHICKEN FERN

Beautiful as well as very useful this native fern makes a striking cover plant for shady situations. The arching fronds are a lush dark, glossy green and can be eaten, tasting a little like asparagus. Frost tender. H 90cm. 5cm pot \$1255: 1-55.00 3-514.25 5-522.50