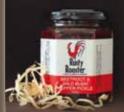

# Beetroot & Horopito Pepper Pickle

Chunks of beetroot with a nice spicy, pepper flavour from our native pepper tree. Use on sandwiches, salads, cold meats or cheese.

Great with Shepherd's Pie or Lancashire Hotpot. 190ml: \$1400 1-\$10.00