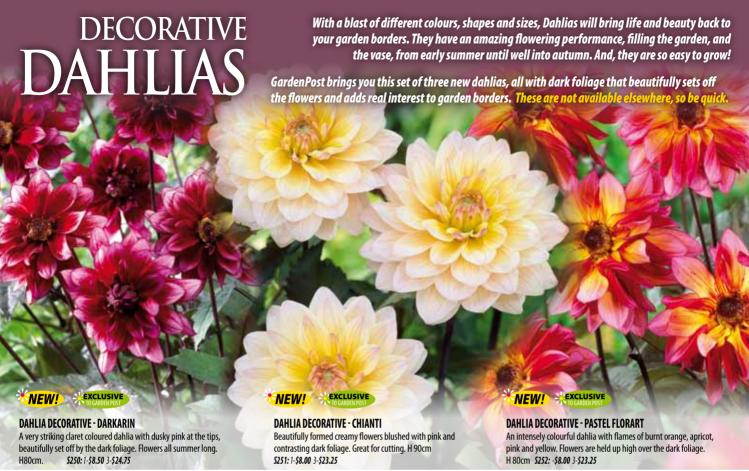

# Gardeni Post

Spring 2012

www.gardenpost.co.nz



with every order over \$40





**DAHLIA DECORATIVE - UNCLE HANKEY** Perfectly formed creamy white flowers with vibrant rosypink tips. H 80cm 5253: 1-\$7.00 3-\$19.50



DAHLIA DECORATIVE - FERNCLIFF ILLUSION Very large, bright white blooms with lavender highlights towards the outer tips. Ideal for the back of the border. H 1.2 m \$257: 1-\$7.00 3-\$19.50 H 1.2m \$258: 1-\$6.50 3-\$18.00



**DAHLIA DECORATIVE - OFFSHORE DREAM** An appealing flower in a lovely shades of delicate pinkylavender, H 80cm \$254: 1-\$7.00 3-\$19.50



DAHLIA DECORATIVE - BRISTOL STRIPE Very large and luscious white blooms with magenta and purple striping. Eye-catching plants for borders or cutting.



DAHLIA DECORATIVE - LADY DARLENE Combination of bright yellow with red highlights and tips. These large blooms will bring a sunny border ali