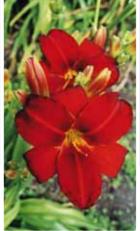

DAHLIA DECORATIVE - RED EMPIRE With soft quilled petals and vibrant colours these impressive red flowers with cheeky white tips make a colourful burst in the garden. H80cm 5261: 1-\$8.00 3-\$23.2