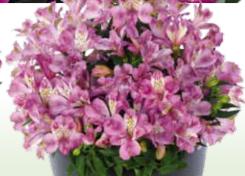

# ALSTROEMERIA INTICANCHA

The best, non-invasive, ultra dwarf flowering Peruvian Lily in the world.

Blooms are larger with more intense colours.

While expensive they are easily the best, offering eight months of blooms for the vase.
Limited stock so order early.

One more variety Alstroemeria – Inticancha Hope is also available on our website.

# ALSTROEMERIA - INTICANCHA MAYA PVR

Gorgeous red and white flowers on compact mound. H30cm. 6cm pot \$960: 1-\$14.00 3-\$36.00

# ALSTROEMERIA - INTICANCHA PURPLE PVR

Always a popular colour, these purple blooms are perfect for the patio or garden. H30cm. 6cm pot **5961**: **1-\$14.00 3-\$36.00** 

# ALSTROEMERIA - INTICANCHA NAVAYO PVR

Lavender blooms offering flowers from Spring until Autumn. Strong heat tolerance. H30cm. 6cm pot **5962:1-\$14.00** 3-**\$36.00** 