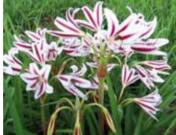

# CRINUM - CINTHO ALPHA

Create a buzz with this must-have, unique lily. The funnelshaped flowers are white with an interesting wine coloured stripe down the centre. The fragrant flowers are 7–10cm long and are borne on leafless talks above a mound of arching, strappy leaves. In colder climates these can be planted in containers and put in a sheltered area over winter. If 50–60cm 5735: 1-517.00 3-548.00