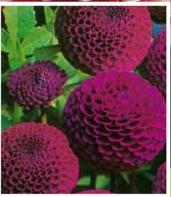

# DAHLIA CACTUS - CLAIR OBSCUR

\$373:1-\$6.50 3-\$18.00

Velvety deep purple-maroon flowers with pointed tips frosted in white. A real colour treat for the garden. H 80cm 5376: 1-56.00 3-\$16.50