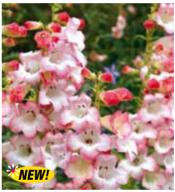

# PENSTEMON - THORN

A long-lived and massive blooming Penstemon. Vigorous plants with shining, deep green foliage and upright stems topped by bright white tubular flowers with faces painted in raspberry jam. Hardy. H75cm. 7cm pot

\$1187: 1-\$6.25 3-\$18.00 5-\$28.75