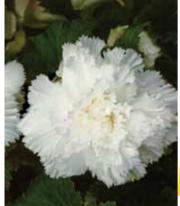

Red-hot blooms will flower all summer long for a sizzling display in the garden or patio container. H 30cm

\$640: 1-\$4.75 3-\$12.75

**BEGONIA DOUBLE - SILVER LACE** 

For a charming display in the summer garden, these frilly, double blooms of glistening white are the perfect choice. H 30cm. **\$644:** 1-**\$4.75** 3-**\$12.75** 