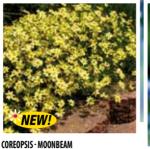

**Back:** Penstemon King George plant plus Papaver — Shirley Poppies seeds. Middle: Penstemon Stapleford Gem & Lupin Gallery White plants plus Annual Gypsophila seeds.

Front: Gaura Ballerina Blush & Coreopsis Moonbeam plants plus Malcomia -Virginia Stock seeds.