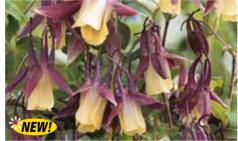

# ABUTILON - HONEYCOMB

Two-toned yellow and red bell-shaped blooms hang like glowing lanterns from slender branches. Has a low growing, mounding habit but can also be trained up a support. Also a pretty addition in the perennial border. H45cm. 9cm pot 51261: 1-56.23 3-518.00 5-528.75