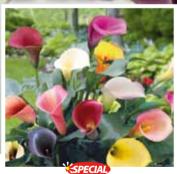

# CALLA LILLES Among the most flexible summer flowering bulbs, thriving in sun & part shade. With lots of water they'll bloom frequently. Bulbs are flowering size and full information is provided. They can be grown nationwide.

# CALLAS - MIXED

Add an exotic touch of colour to flower borders and pots. The upright, trumpet-shaped blooms are displayed dramatically on sturdy stems. Bright green foliage is often spotted with white flecks, adding extra interest to arrangements. Excellent cut flowers, lasting up to 2 weeks. H 60-70cm 5738:3-512.00 5-518.75