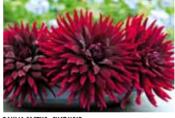

DAHLIA DECORATIVE - RED EMPIRE With soft quilled petals and vibrant colours these impressive red flowers with cheeky white tips make a colourful burst in the garden. H80cm 5261: 1-\$8.00 3-\$23.2