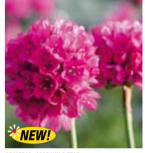

# ARMERIA - MORNING STAR

Deep rose-pink pompon flowers for many weeks from late spring. Plants form low cushions of grassy green leaves. Trim off the spent flowers to encourage repeat blooming. Good rock garden or edging plant. H15cm.