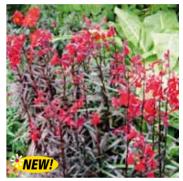

# LUPIN GALLERY - RED

A fine strain of dwarf perennial Lupin, densely packed with delicate, pea-shaped, crimson-red flowers. Just love the intense colour! An incredible performer for summer gardens. Hardy. H60cm 7cm pot