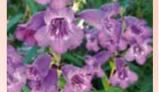

# PENSTEMON - KING GEORGE V

Large, bell-shaped bright red flowers with white throat streaked with red. A mass of colour all summer. Needs little attention other than deadheading to keep the flowers going, H90 cm. 7cm pot

# PENSTEMON - STAPLEFORD GEM

A popular variety due to its beautiful, large lilac-purple flowers with white throats marked with purple. Continuous flowering from summer through to autumn. Plant in welldrained soil in sun or part shade Hardy. H 45cm. 7cm pot