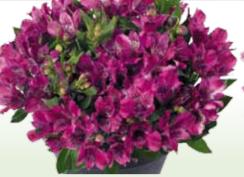

# ALSTROEMERIA INTICANCHA

The best, non-invasive, ultra dwarf flowering Peruvian Lily in the world.

Blooms are larger with more intense colours.

While expensive they are easily the best, offering eight months of blooms for the vase.
Limited stock so order early.

One more variety Alstroemeria – Inticancha Hope is also available on our website.

# ALSTROEMERIA - INTICANCHA MAYA PVR

Gorgeous red and white flowers on compact mound. H30cm. 6cm pot \$960: 1-\$14.00 3-\$36.00

# ALSTROEMERIA - INTICANCHA PURPLE PVR

Always a popular colour, these purple blooms are perfect for the patio or garden. H30cm. 6cm pot **5961**: **1-\$14.00 3-\$36.00** 

# ALSTROEMERIA - INTICANCHA NAVAYO PVR

Lavender blooms offering flowers from Spring until Autumn. Strong heat tolerance. H30cm. 6cm pot **5962:1-\$14.00** 3-**\$36.00** 