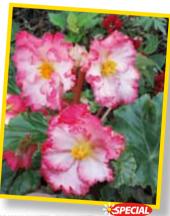

# BEGONIA PICOTEE - CRISPA WHITE

Single blooms with crisp white centres adorned with ruffled petticoat edges in sumptuous deep pink. Show stopping colour! H 30cm. \$647:1-\$4.00 3-\$10.50