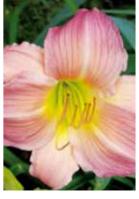

# HEMEROCALLIS -DAYLILY PINK LAVENDER APPEAL

Pink with a lavender blush, trumpet-shaped flowers. The smooth colour is accented by purple veins and a chartreuse throat. Large flowers all summer with grassy leaves that remain green throughout the season.