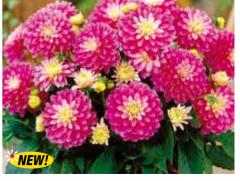

# Gardeni Post

Spring 2012

www.gardenpost.co.nz

with every order over \$40

**DAHLIA DECORATIVE - UNCLE HANKEY** Perfectly formed creamy white flowers with vibrant rosypink tips. H 80cm 5253: 1-\$7.00 3-\$19.50