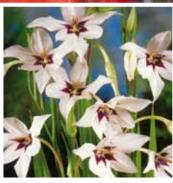

Tall and magestic, these velvety burgundy-red blooms are sure to impress. H 100cm. \$562: 5-\$4.50 10-\$7.50

GLADIOLI - CALLANTHUS

Peacock Flower. Irregular petals of pure white with a patch of dark purple at the centre. The delicate, gracefully arching blooms are highly scented. Plant in succession for a continuous display in late summer and autumn. Easy to grow. \$563: 5-\$4.50 10-\$7.50