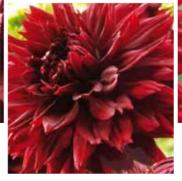

# DAHLIA CACTUS - CHAT NOIR

Sumptuous rich, velvety-red flowers with nearly black centres. Looks great planted in bold groups where it will provide lots of sizable flowers all summer long. H 90cm 5378: 1-57.00 3-\$19.50