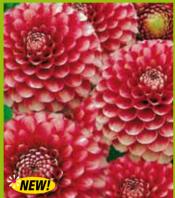

DAHLIA DECORATIVE - RED EMPIRE With soft quilled petals and vibrant colours these impressive red flowers with cheeky white tips make a colourful burst in the garden. H80cm 5261: 1-\$8.00 3-\$23.2