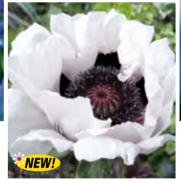

# PENSTEMON - KING GEORGE V

Large, bell-shaped bright red flowers with white throat streaked with red. A mass of colour all summer. Needs little attention other than deadheading to keep the flowers going, H90 cm. 7cm pot

\$1185: 1-\$6.25 3-\$18.00 5-\$28.75

# PENSTEMON - STAPLEFORD GEM

A popular variety due to its beautiful, large lilac-purple flowers with white throats marked with purple. Continuous flowering from summer through to autumn. Plant in welldrained soil in sun or part shade Hardy. H 45cm. 7cm pot

\$1186: 1-\$6.25 3-\$18.00 5-\$28.75

# PENSTEMON - THORN

A long-lived and massive blooming Penstemon. Vigorous plants with shining, deep green foliage and upright stems topped by bright white tubular flowers with faces painted in raspberry jam. Hardy. H75cm. 7cm pot

\$1187: 1-\$6.25 3-\$18.00 5-\$28.75