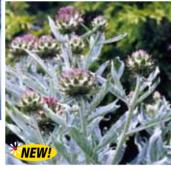

# GLOBE ARTICHOKE

Large architectural plants that make big clumps of arching, jagged silvery leaves. They make good structural plants as well as having edible flowers, making them one of the most prized garden vegetables. The plants are a perfect foil for summer flowers. Frost tender. H1.5m 9cm pot