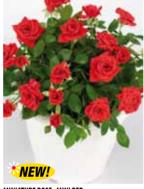

# Gardeni Post

Spring 2012

www.gardenpost.co.nz

with every order over \$40

**DAHLIA DECORATIVE - UNCLE HANKEY** Perfectly formed creamy white flowers with vibrant rosypink tips. H 80cm 5253: 1-\$7.00 3-\$19.50