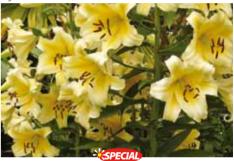

# ORIENTAL LILY - CONCA D'OR

Magnificent, giant rippled lemon-yellow blooms. When fully opened the flowers can measure up to 25cm across. This spectacular lily grows over 2 m and has a spicy fragrance. An absolute must-have. One of our favourite lilies. \$825: 3-\$12.00 6-\$21.00