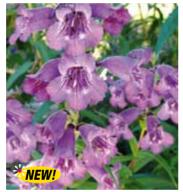

# PENSTEMON - STAPLEFORD GEM

A popular variety due to its beautiful, large lilac-purple flowers with white throats marked with purple. Continuous flowering from summer through to autumn. Plant in welldrained soil in sun or part shade Hardy. H 45cm. 7cm pot

\$1186: 1-\$6.25 3-\$18.00 5-\$28.75