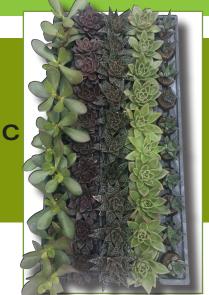

## Charming & Carefree

Crassula ovata Sunset

Echeveria Echoc

Gasteria hybrid Durban

1 tray minimum

Concolor

- Choose from 3 assortments
- Available in a 50 cell tray
- 5 varieties, 10 plants per variety 50 plants per assortment