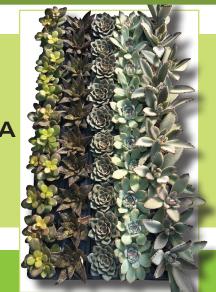

## Charming & Carefree

Crassula ovata Sunset

Echeveria Echoc

Gasteria hybrid Durban

1 tray minimum

Concolor

- Choose from 3 assortments
- Available in a 50 cell tray
- 5 varieties, 10 plants per variety 50 plants per assortment