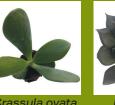

## Charming & Carefree

Crassula ovata Sunset

Echeveria Echoc

Gasteria hybrid Durban

1 tray minimum

Concolor

- Choose from 3 assortments
- Available in a 50 cell tray
- 5 varieties, 10 plants per variety 50 plants per assortment