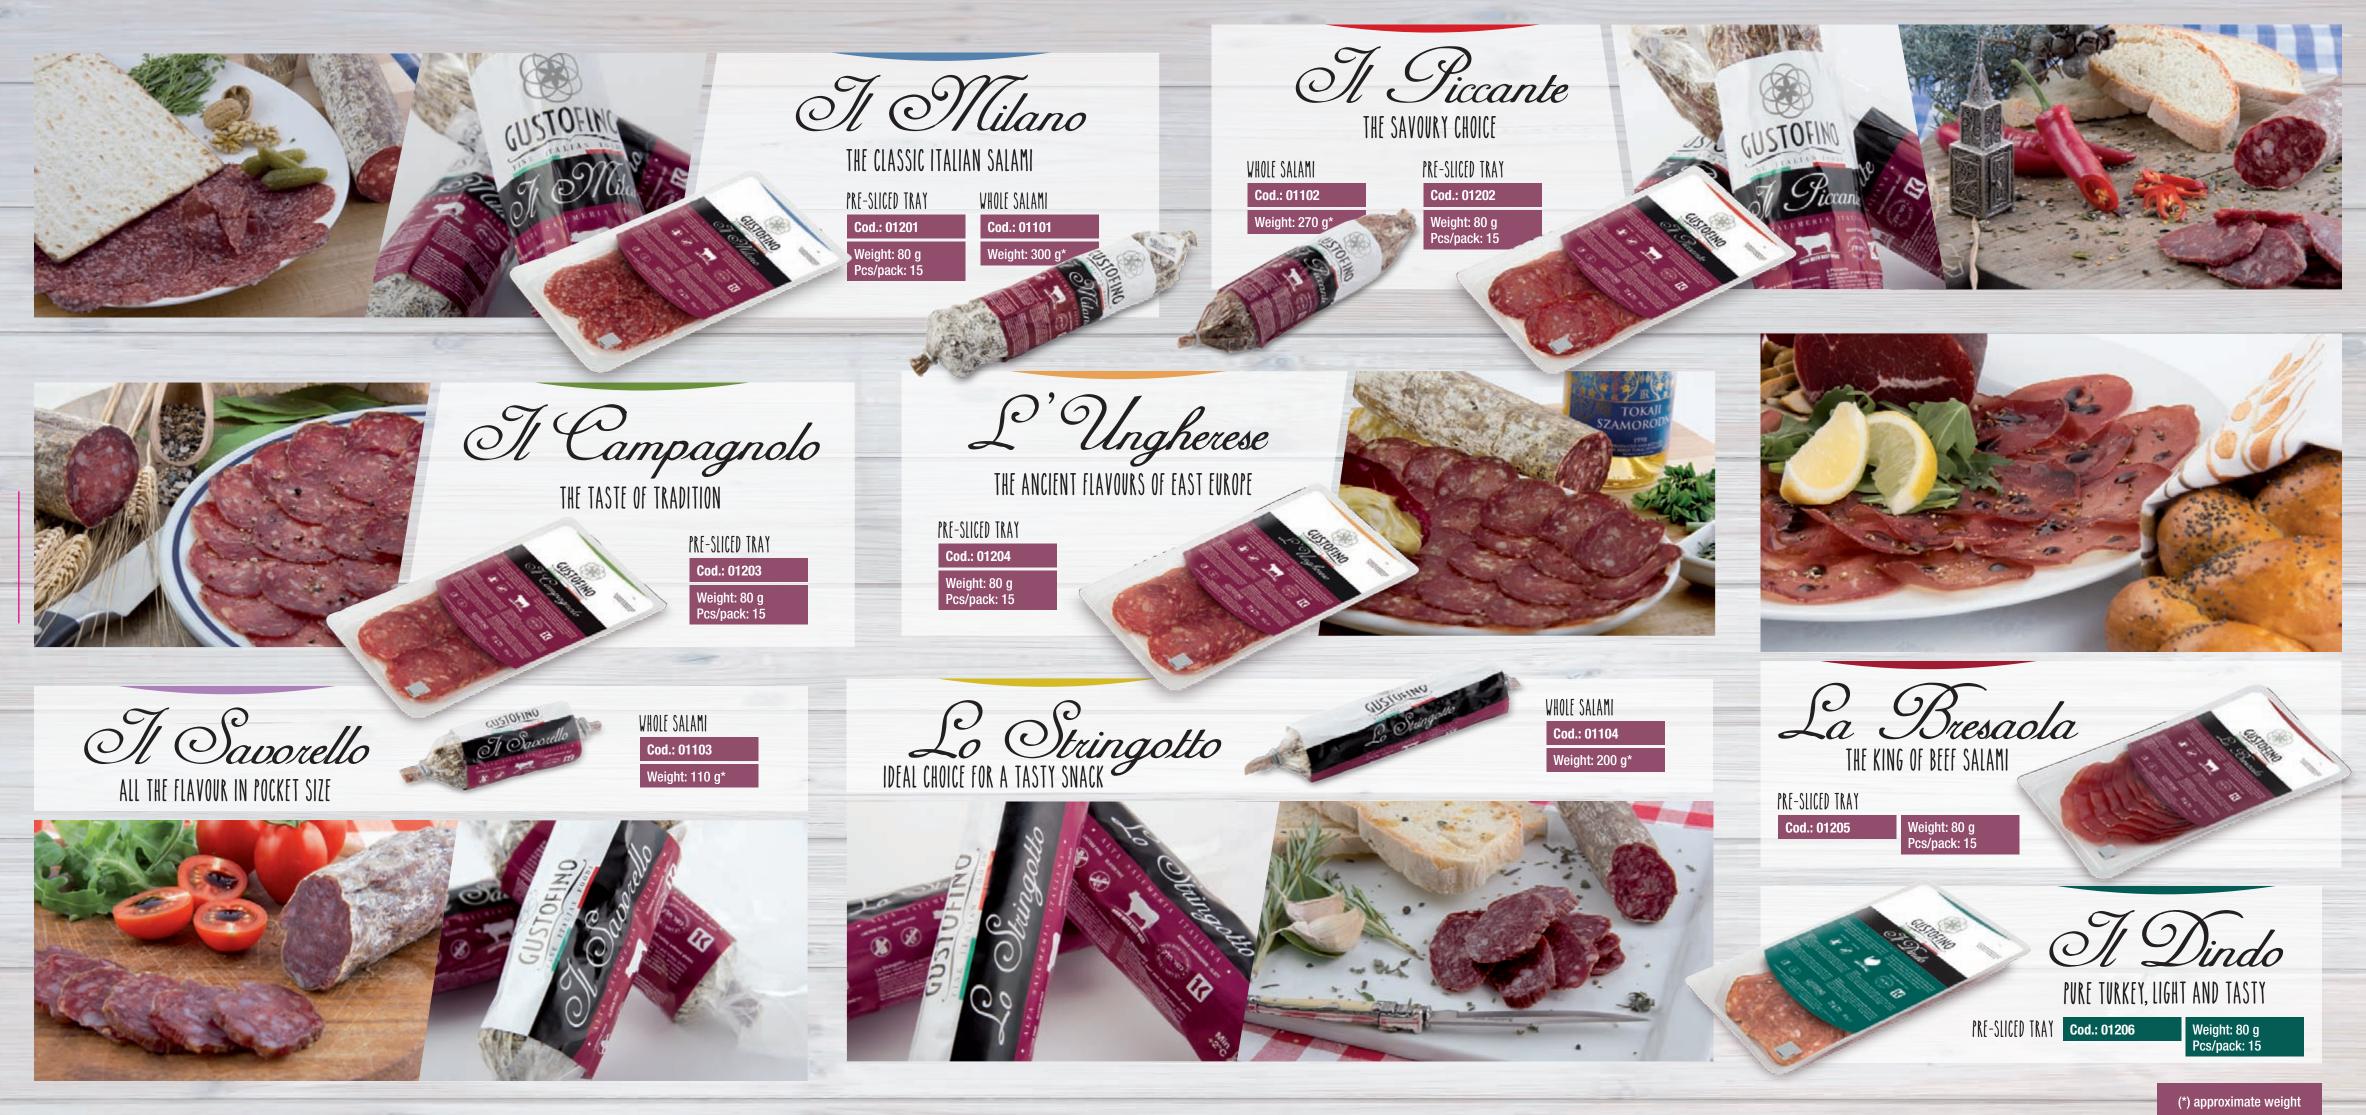

# FINE ARTISANAL ITALIAN SALUMERIA MADE WITH BEEF AND TURKEY

Our products are made according to an ancient tradition in the heart of Parma where the finest Italian "salami" is made. We use only the highest quality beef and turkey meat and adhere to a strict control of all the ingredients as according to kosher certification. The presence of noble moulds on the salami casing is a result of the natural aging process and an indicator of quality. We offer a range of "salami" that is gluten and lactose free perfect for those who enjoy a healthy and balanced diet without sacrificing the "joy of eating."

LACTOSE FREE GLUTEN FREE KOSHER LAMEHADRIN - GLATT

 $\ge$ 

CH SPiccante - A

GUSTOFINO

## - MADE EXCLUSIVELY WITH BEEF AND TURKEY MEAT-

R