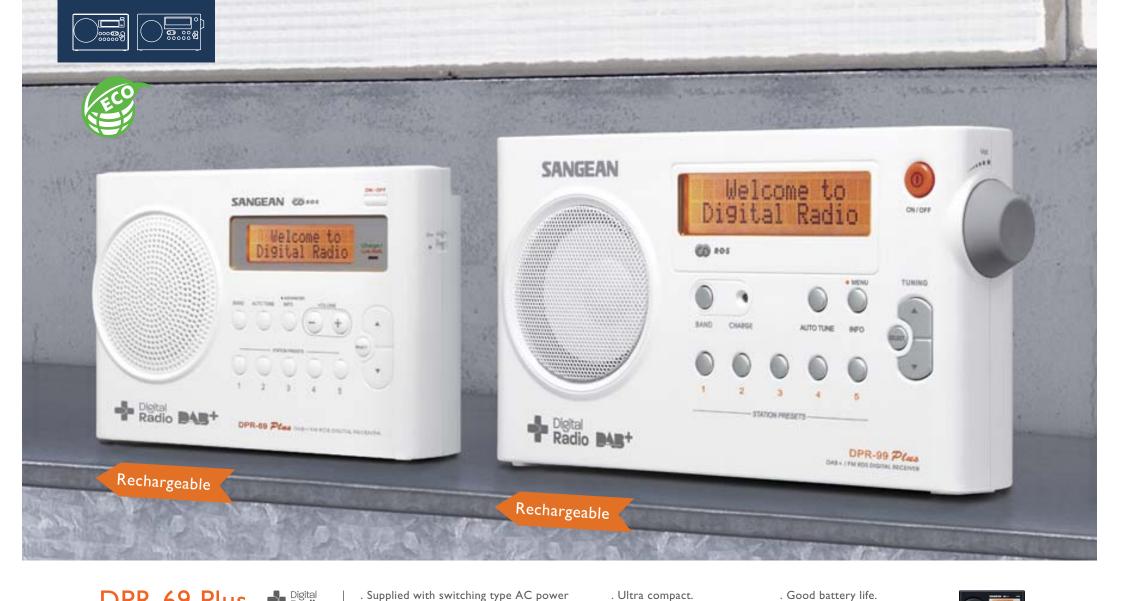

**DPR-69 Plus** 

DAB + / FM-RDS Digital Radio Receiver

- . Tuning control for Station / Menu selection.
- . Menu display selection of major functions.
- . Ultra compact.
- . 5 station presets each band.
- . Information for service data.
- . Search / Manual tuning.
- . Good battery life.
- . Stereo headphone socket.
- Rechargeable with charging and low battery LED indicator.

DPR-99 Plus

. Supplied with switching type AC power adaptor (100 - 240 Volts).

adaptor (100 - 240 Volts).

- . Tuning control for Station / Menu selection.
- . Menu display selection of major functions.
- . Ultra compact.
- . 5 station presets each band.
- . Information for service data.
- . Search / Manual tuning.
- . Good battery life.
- . Stereo headphone socket.
- . Rechargeable with charging LED indicator.

DAB + / FM-RDS