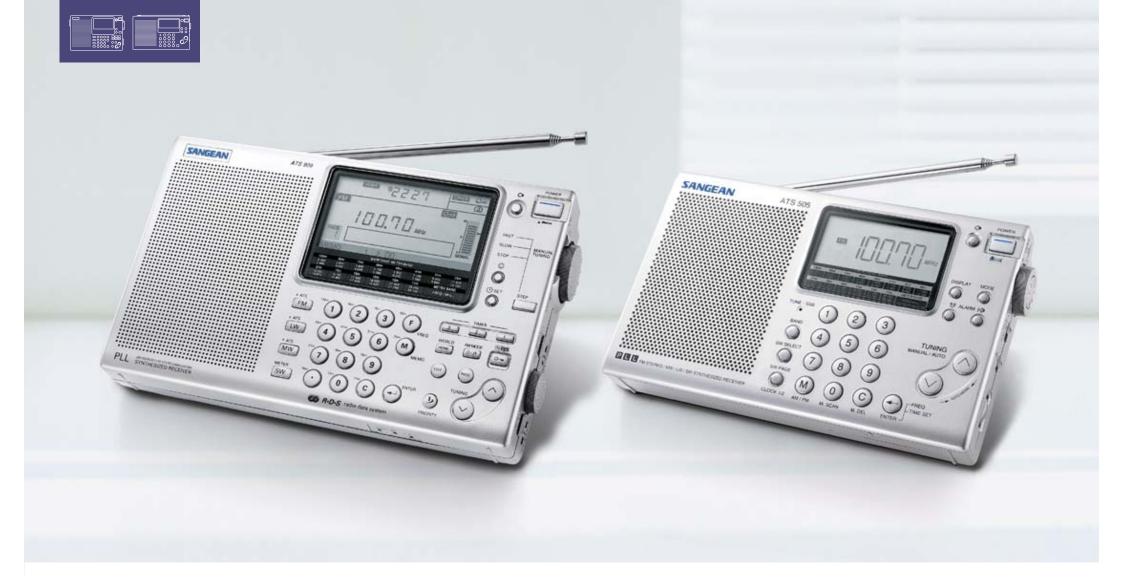

### **ATS-909**

FM-Stereo / MW / LW / SW PLL Synthesized Receiver

- . 307 memories ( 261 in SW, 18 each in MW / FM, 9 in LW plus priority station ).
- . Five Tuning methods-direct frequency tuning, auto scan, manual tuning, memory recall and rotary tuning.
- . ATS ( Auto Tuning System ) auto scan and preset in priority of signal strength in FM / MW / LW bands.
- . REC out and standby control output. . Adjustable sleep timer.
- . SSB ( USB / LSB ) 40Hz / step on fine tuning. . AM RF gain control.
- . Alarmed by radio or HWS ( Humane Wake System ) buzzer.
- . AM wide / narrow filter and FM mono / stereo selector.

- . Automatic search strongest signal station within SW station pages.
- . Battery and signal strength indicator.
- . FM-stereo via earphones.
- . EE PROM for memories back up.
- . RDS (Radio Data System) displays station name and clock time.
- . Dual conversion device.
- . Built-in 42 world cities time plus D.S.T. device.

### **ATS-505**

FM-Stereo / MW / LW / SW PLL Synthesized Receiver

- . Professional digital multi-band world receiver.
- . Five tuning methods-direct frequency access, auto scan, manual tuning, memory recall and rotary tuning.
- . ATS ( Auto Tuning System ) auto scan and preset.
- . I kHz / step fine tune. . Memory scan. . 45 presets.
- . Tone control. . Short Wave dual conversion.
- . Continuous SW coverage 1711-29999 kHz.
- . Clock with 2 alarm timers (radio and buzzer).
- . SSB (SW band only). . Adjustable sleep timer.