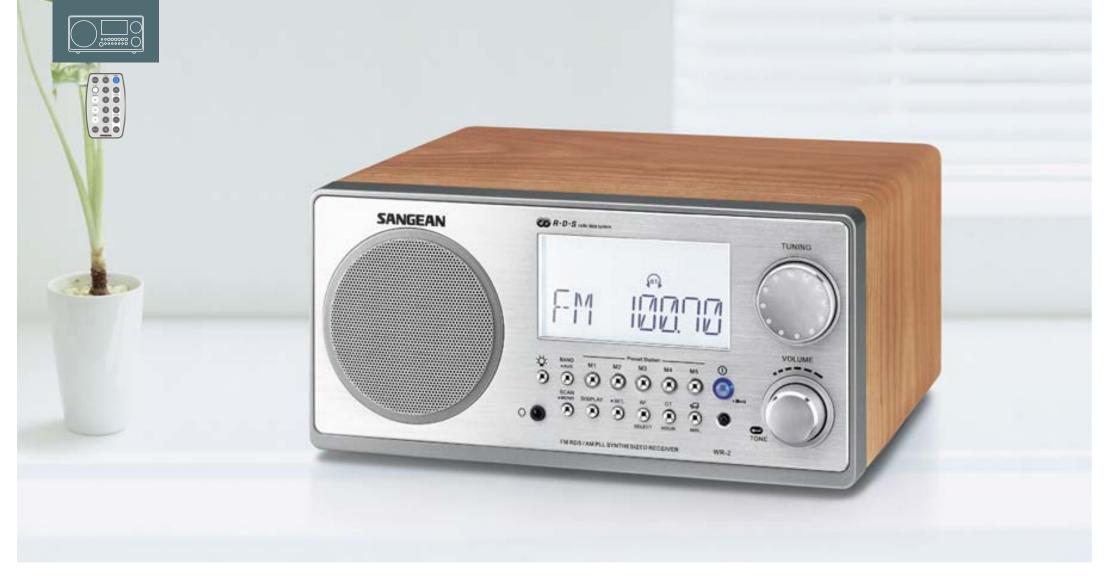

#### WR-2

FM-RDS / AM Wooden Cabinet Table Top Digital Tuning Receiver

- . Wooden cabinet with piano painting finish.
- . Clock and alarm ( radio / buzzer ).
- . Rotary tuning and volume control.
- . 3 inches 7W full range speaker with enlarged magnet.
- . 9-15 Voltage power adaptor socket for vehicle power.
- . Optional external AM antenna terminal ( USA version ).
- . Optional LW band version WR-2L.

- . Large easy to read multi-function LCD display.
- . External F type FM antenna terminal.
- . Multi-function infrared remote control.
- . 10 memory preset (FM 5, AM 5).
- . Record out socket.
- . Bass compensation for rich bass.
- . RDS featuring clock time, alternative frequency, traffic information, station name, program type and EON (Enhancement of Network).

- . Stereo headphones socket.
- . Aux in socket.
- . Detachable power Cord.
- . PLL Synthesized tuning system.
- . Rotary bass and treble control.