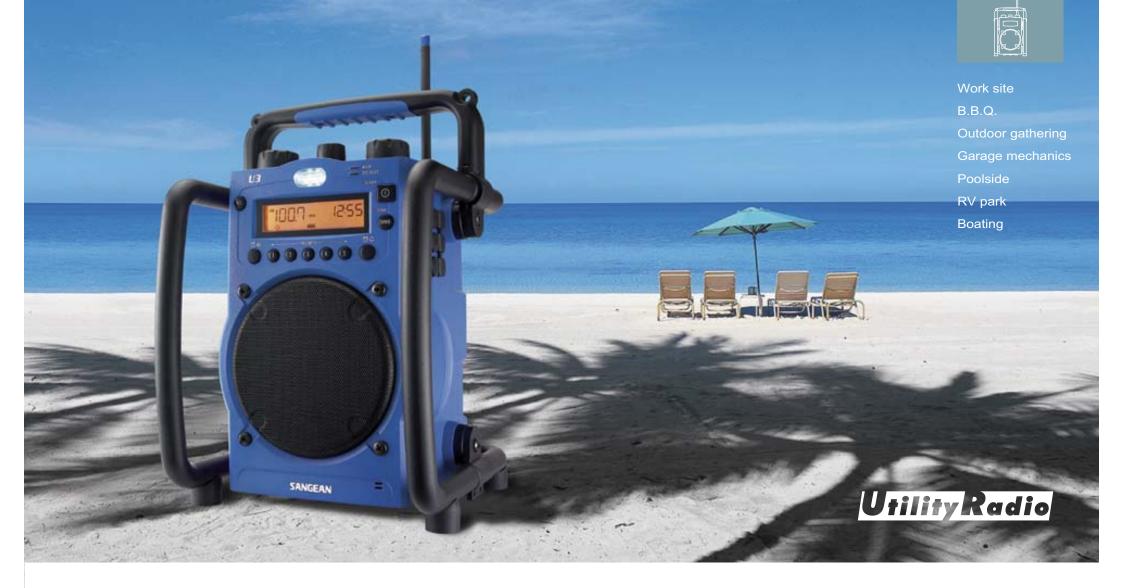

U3

FM / AM Ultra Rugged Digital Tuning Radio Receiver

- . Ultra rugged and water resistant ( JIS 4 ).
- . High sensitivity, excellent sound performance.
- . Rotary tuning and volume controls.
- . Two alarm timers ( radio and buzzer ).
- . DC output socket ( 5V, 500mA ) for charging mobile phones.
- . Selectable auto shut off timer.
- . Dynamic Bass Compensation for rich bass.
- . LCD displays both clock and radio information.

- . PLL Synthesized tuning system.
- . AC wire compartment.
- . Rotary tone control.
- . Soft bended spring antenna.
- . Battery power indicator.
- . 10 memory presets (FM 5, AM 5).
- . 6.5 inches 7W full range speaker.

- . LCD backlight.
- . Auto scan station.
- . LED illumination.
- . 9-15V DC socket.
- . Earphones socket.
- . Aux in socket.
- . HWS alarm buzzer.

. Optional LW band version for UK.