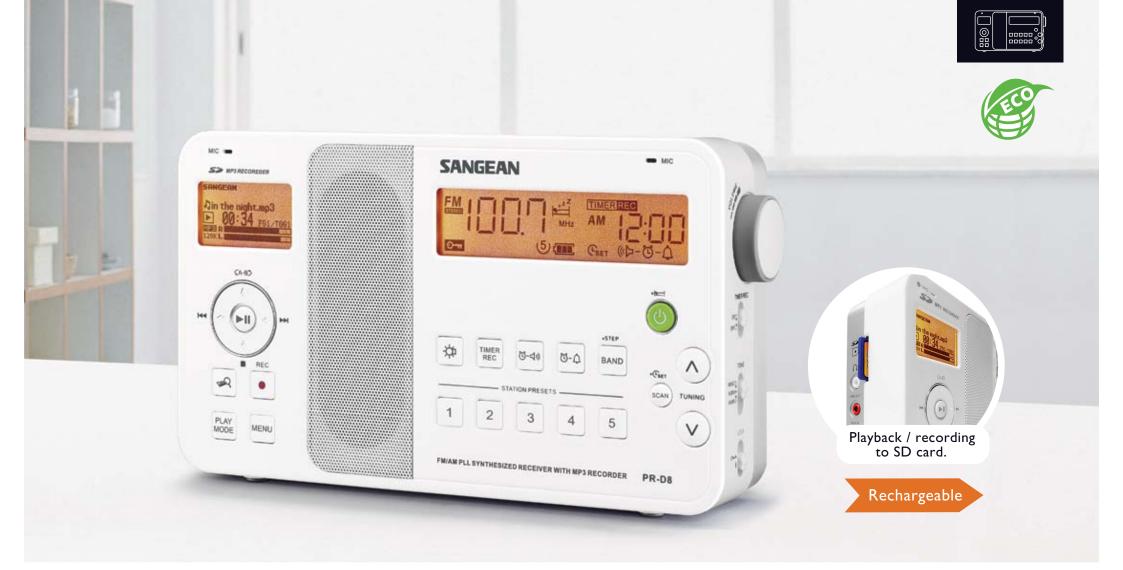

## PR-D8

FM-Stereo / AM Receiver With MP3 Recorder And MP3 / WMA Player

- . 5 presets each wave band.
- . Rechargeable with battery power indicator.
- . 2 alarm timers Radio and Buzzer.
- . MP3 file browsing.
- . Music / Normal / News tone control.
- . Line out socket.
- . Headphone socket.
- . Auto recording level control.

- . Selectable bit rate for MP3 recording 64k / 128 kbps / 192 kbps.
- . Playback media format: WMA / MP3 sampling of 16 kbps 320 kbps.
- . Timer recording from AM / FM / Aux in / Build-in high sensitivity stereo Microphone.
- . Large and easy to read display with adjustable back light control.
- . MP3 recorder and player via SD card support SDHC up to 16 GB.