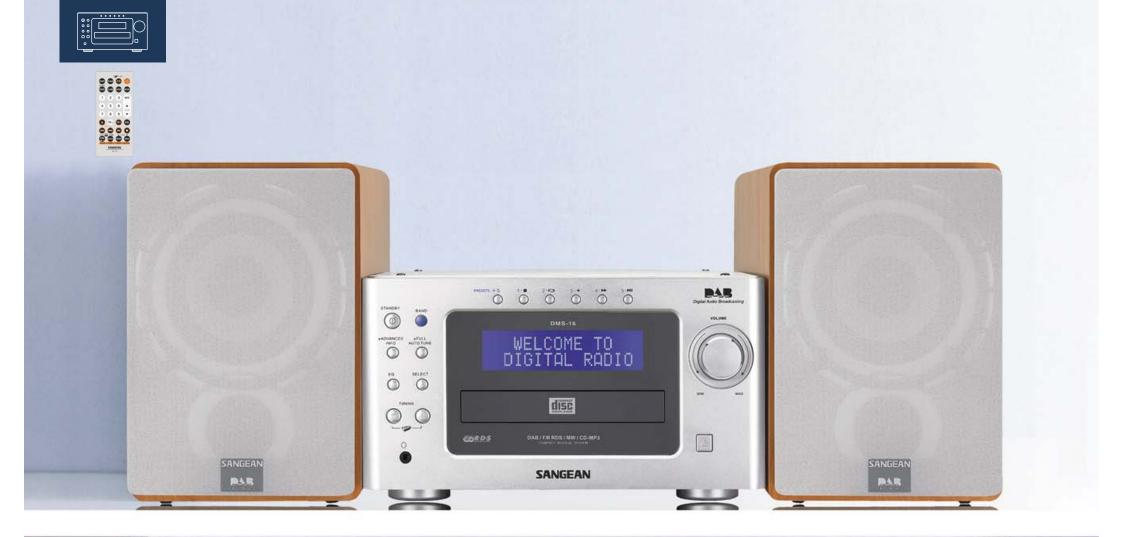

## **DMS-16**

DAB / FM-RDS / MW / CD / CD MP3 Compact Musical System

- . FM-RDS function with Radio Text, Program Type, Station Name, Program Identification and Time / Date.
- . Easy to read multi-function LCD display.
- . Support DAB electronic program guide.
- . 30W RMS 10% T.H.D. audio output power.
- . Automatic multiplex re-configuration.
- . 10 memory presets each wavebands.

- . Flat, Jazz, Rock, Classic and POP sound effect. . Alarm and sleep.
- . Auto ensemble seek.
- . Auto tuning list for program service.
- . Full function CD / MP3 player.
- . Detachable power Cord.
- . Multi-function infrared remote control.
- . PAD program associated data services.