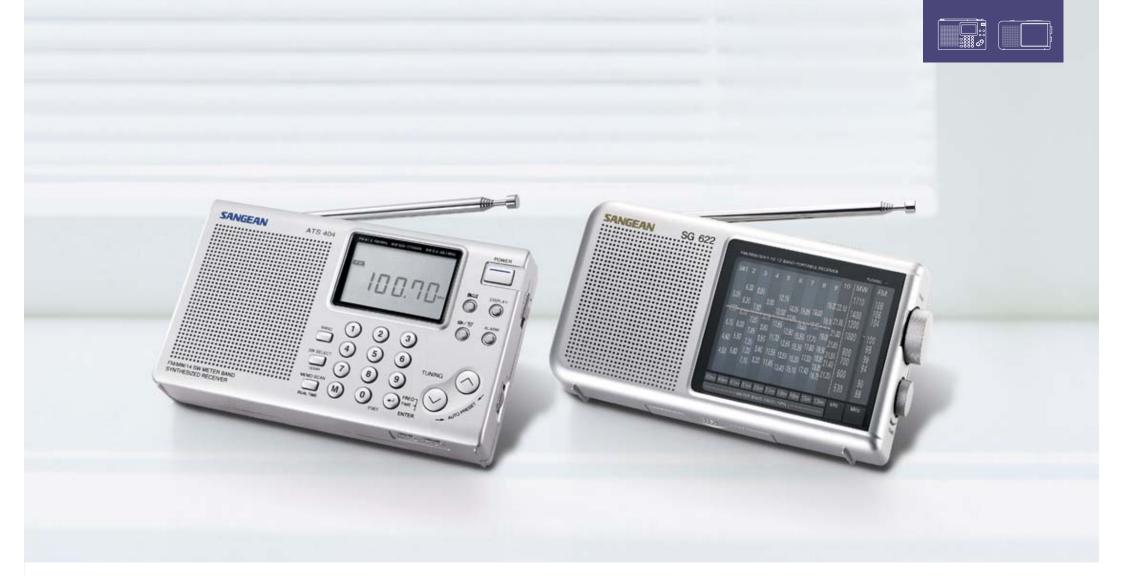

# **ATS-404**

FM-Stereo / MW / SW PLL Synthesized Receiver

- . Full Short Wave 14 meter bands.
- . Tone control (Music / Normal / News).
- . 10 key pad direct frequency tuning.
- . Alarmed by radio or buzzer.
- . SW meter band selection. . Auto scan.
- . 45 stations memory. . Local / dual time.
- . Adjustable sleep timer. . Lock switch.
- . Rotary volume control. . DC Jack.
- . Stereo / mono switch. . Memory scan.

SG-622

FM / MW / SW 1-10 World Receiver

- . SW band spread.
- . Ultra compact 12 bands set.
- . DC 4.5V jack.
- . Tuning LED.
- . Headphones jack.