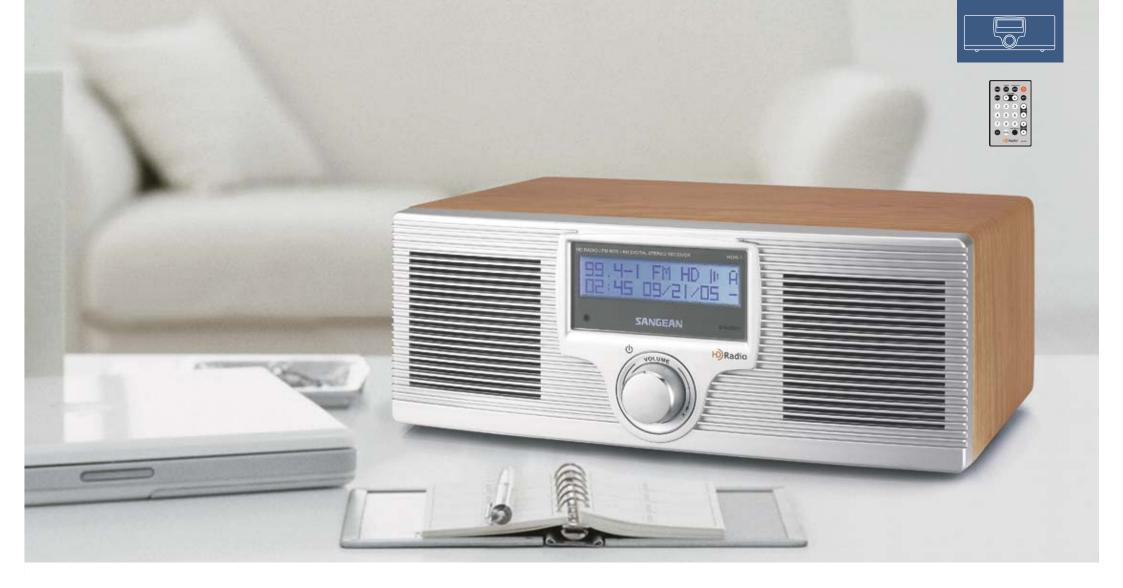

# HDR-I

HD Radio / FM-Stereo / AM Table Top Receiver

- . HD digital radio along with AM / FM-Stereo.
- . PAD ( Program Associated Data ) service.
- . Information display for channel frequency, frequency name, service name, dynamic label, transmission mode and data rate.
- . Aux in socket to connect iPod or MP3 player.
- . Adjustable sleep timer.
- . Program service preset.

- . FM RBDS function with PS, PTY, RT and CT.
- . Large, easy to read LCD display.
- . Automatic multiplex re-configuration.
- . Automatic simulcast re-configuration.
- . Auto clock setting and alarm.
- . Audio EQ selection.
- . Auto preset system.
- . 142 preset stations. . Remote control.