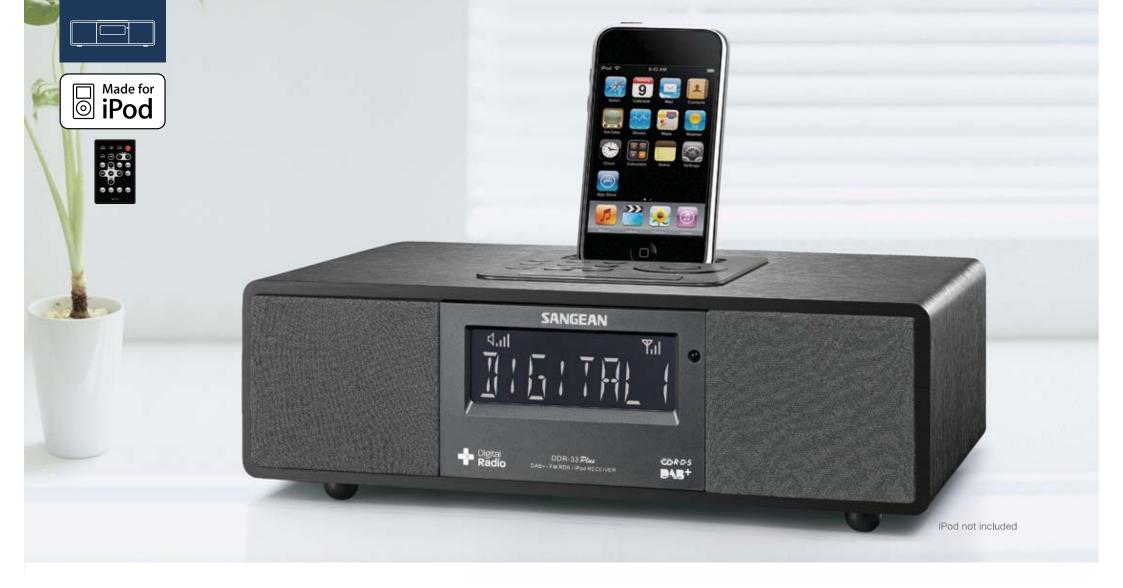

## DDR-33 Plus

DAB + / FM-RDS / AUX IN / iPod Dock Tabletop Musical System

- . Easy to read multi-functional LCD display.
- . RDS function with radio text, program type, auto clock and station name.
- . Information for service data.
- . 5 station presets each audio band.
- . Built-in passive speaker for rich bass.
- . Aux in / Stereo headphones sockets.
- . Full function remote control unit.

- . Stereo speakers.
- . Wooden cabinet.
- . Software upgradeable via USB-B socket.
- . Built-in iPod cradle for recharging iPod and music playback.
- . Alarm and sleep timers.
- . Clock corrected automatically by DAB + service.