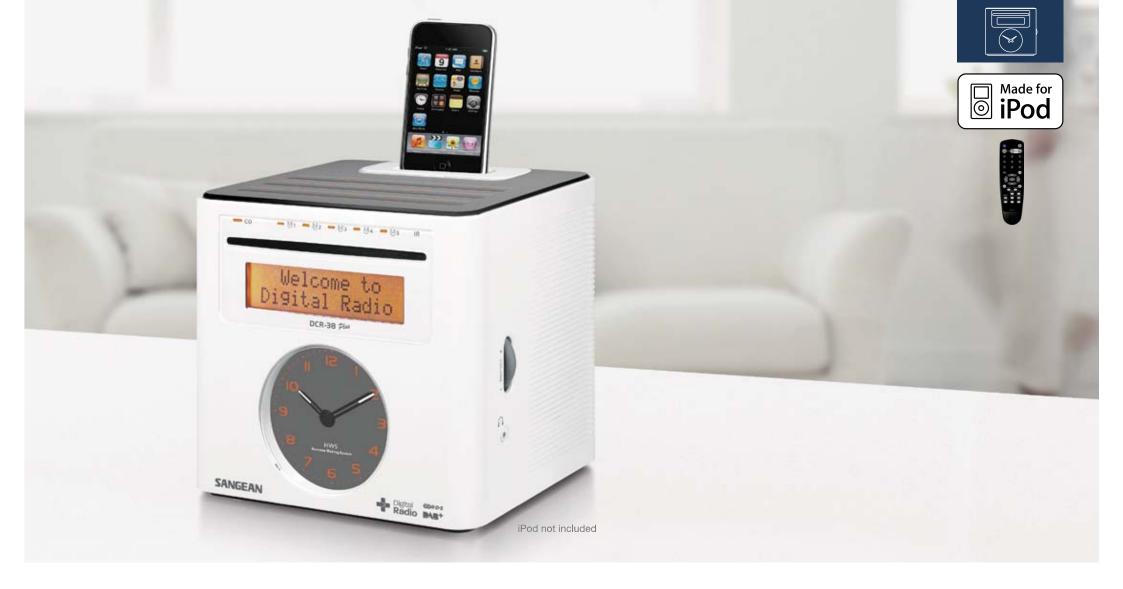

### DCR-38 Plus

DAB + / FM-RDS / CD / USB / SD Recording Digital Clock Radio With iPod Cradle

- . Excellent reception and stereo audio performance.
- . Snooze and nap timers.
- . Search / Manual tuning.
- . Rotary volume control.
- . Slot in type CD player.
- . Snooze and nap timers.
- . Analog clock.
- . Audio EQ selection.

- . USB slot for CD / MP3 / WMA playback.
- . Radio Data System (RDS) with radio text, program type and station name.
- . SD card slot for MP3 playback and recording DAB + program with MP3 format.
- . Menu display selecting of major functions.
- . 10 station presets each audio band.
- . Information display for necessary service data.
- . Tuning control for station / menu selection.

- . iPod cradle charges and plays iPod.
- . Supplied with AC power adaptor.
- . Aux in socket. . 5 x alarm timers.
- . High tech touch panel.
- . External F-type antenna.
- . Easy to read multi-functional LCD display with backlight.
- . Stereo headphone socket.
- . Line out socket.