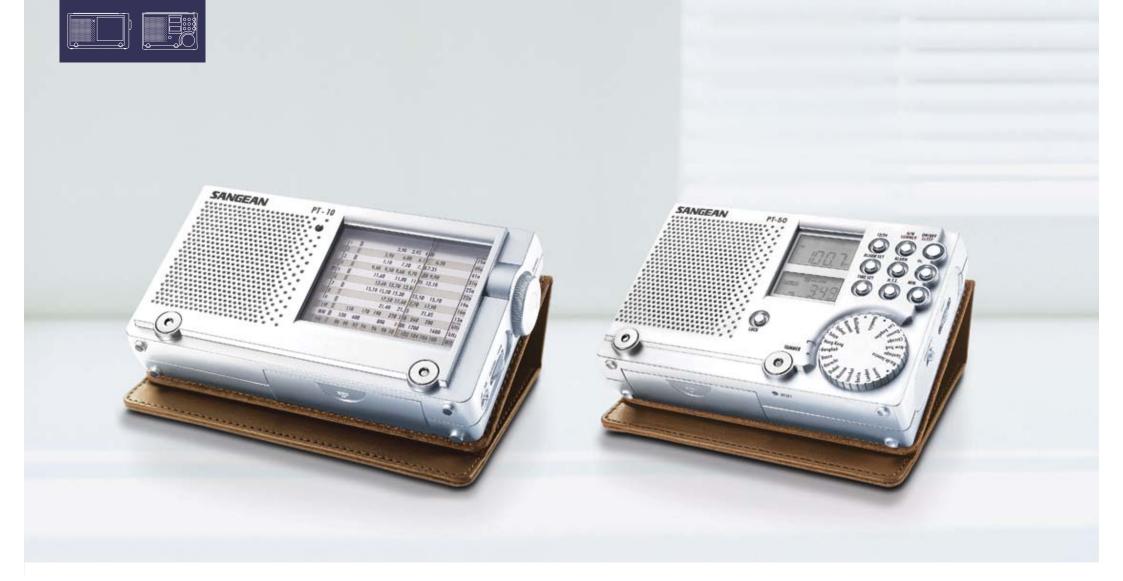

# ProTravel 10

FM-Stereo / AM / LW / SW I-9 World Receiver

- . DC Jack to connect AC power adaptor.
- . Stereo headphones jack.
- . Ultra compact.
- . Tuning LED.

## ProTravel 50

Portable FM-Stereo / AM / SW 1-7 World Receiver With World Times

- . Built-in clock.
- . Alarm by radio or buzzer.
- . Sleep timer.
- . Low battery indicator.
- . Easy to select major world city times.

Sangean new ProTravel world receivers, most stylish, all with handy leather travel case. Small enough to fit in your suitcase. Looks as good as it performs.