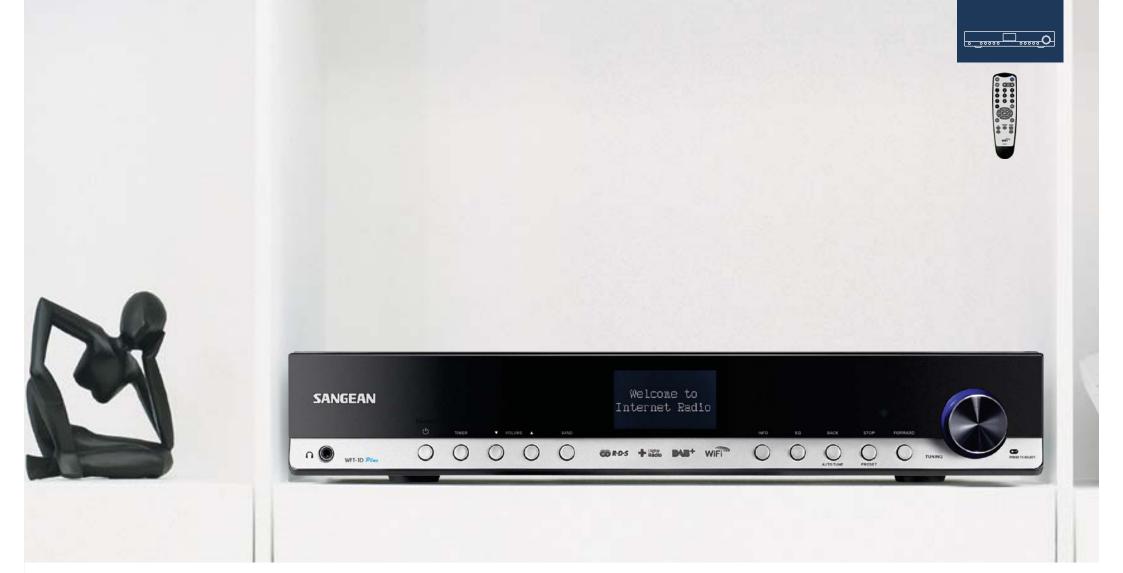

### WFT-I

Internet Radio / Network Music Player / FM-RDS (RBDS) Set Top Box

- . Internet radio ( iRadio ).
- . Immediate access to over 16,000 internet stations.
- . Information display for service label, dynamic label and data rate.
- . Play music stored on your computer.
- . Search by country, genre and my favorite radios.
- . Network music player.
- . Real Audio, MP3, AAC + and WMA compatible.

- . Stereo Headphone socket.
- . Fully upgradeable software.
- . FM-RDS / RBDS.
- . Plug and Play. . Line out socket.
- . 20 preset stations. . Remote control.
- . Optional DAB + band (WFT-ID plus), DAB + plays AAC + / MP2 audio format.