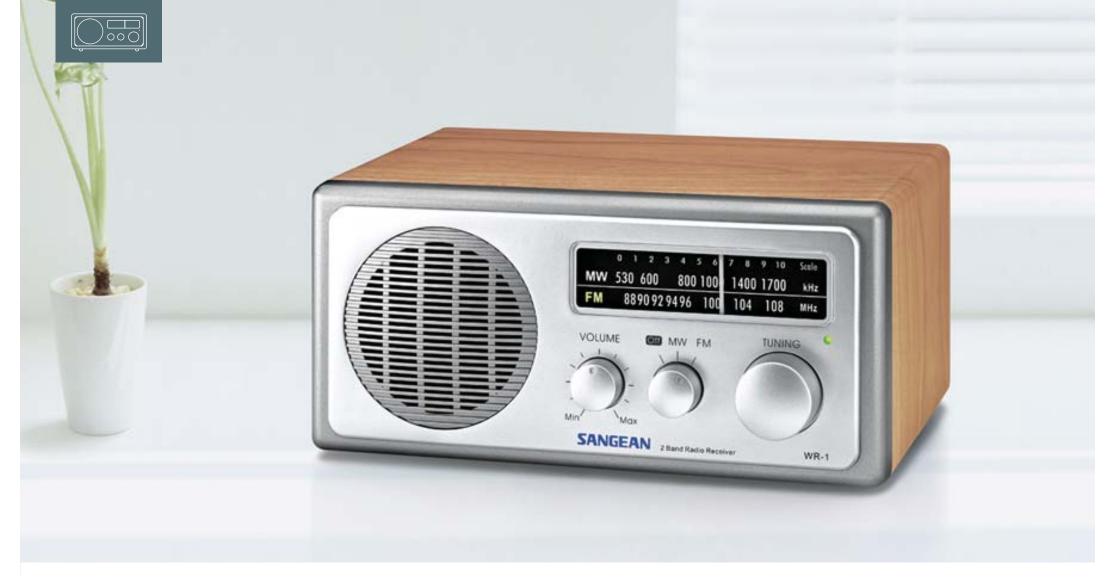

## WR-I

FM / AM Wooden Cabinet Receiver

- . AM / FM 2 bands.
- . Wooden cabinet.
- . 3 inches 7 Watts full range speaker with enlarged magnet.
- . Dynamic Bass Compensation.
- . REC out. . Aux in socket.
- . Internal / External antenna switch.
- . Rotary tuning and volume controls.

- . Detachable power Cord.
- . Tuning and Band indicators.
- . Headphone socket.
- . Soft and precise tuning.
- . External F type FM antenna terminal.
- . External AM antenna terminal ( USA version ).