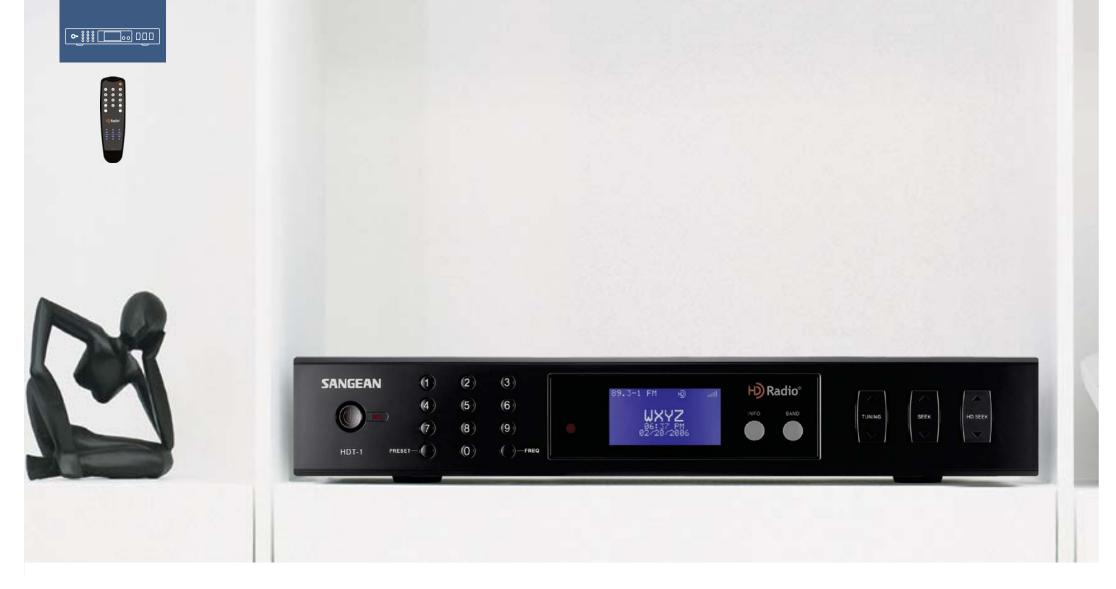

# HDT-I / HDT-IX

HD Radio / FM-Stereo / AM Set Top Box

- . HD digital radio along with AM / FM-Stereo.
- . PAD ( Program Associated Data ) service.
- . Information display for channel frequency, frequency name, service name, dynamic label, transmission mode and data rate.
- . Automatic multiplex re-configuration.
- . Automatic simulcast re-configuration.
- . Auto clock and date setting.

- . FM RBDS function with PS, PTY, RT and CT.
- . 40 preset stations.
- . Auto preset system.
- . Audio EQ selection.
- . Remote control.
- . Adjustable sleep timer.
- . Graphic display.
- . Program service preset.
- . SPDIF optical digital output ( HDT-IX ).
- . New user interface and remote control unit (  $\ensuremath{\mathsf{HDT-IX}}$  ).