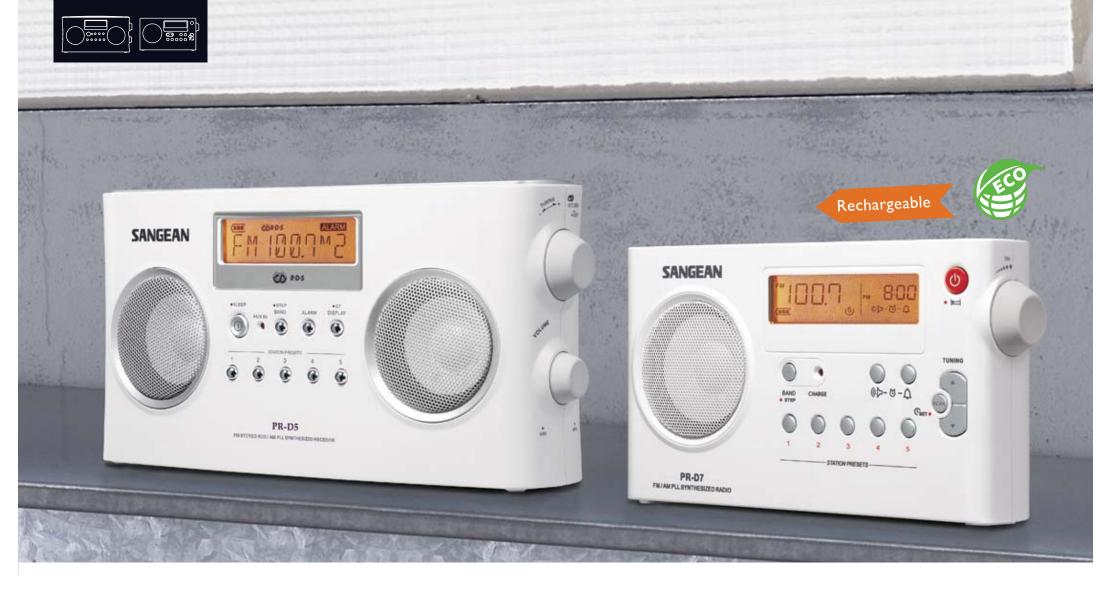

#### PR-D5

FM-Stereo RDS / AM Digital Tuning Portable Receiver

- . PLL Synthesized tuning system.
- . 200mm ferrite AM antenna bar to allow best AM reception.
- . Battery power indicator.
- . Alarm by HWS buzzer or radio.
- . Radio Data System (RDS) function with radio text, station name and auto clock time.
- . Excellent reception and stereo audio performance.

- . Auto seek station.
- . Stereo / Mono switch.
- . Aux in socket.
- . DC jack.
- . 10 memory presets (FM 5, AM 5).
- . Headphones socket.
- . Rotary tuning control.
- . Rotary volume control.

#### PR-D7

FM / AM Digital Tuning Portable Receiver

- . PLL Synthesized tuning system.
- . Ultra compact good for traveling.
- . Powered by both rechargeable and dry cell batteries.
- . Alarm by radio or HWS buzzer.
- . Auto seek station.
- . Sleep & Snooze timer.
- . Headphone socket.
- . 10 memory presets (FM 5, AM 5).
- . DC in socket.