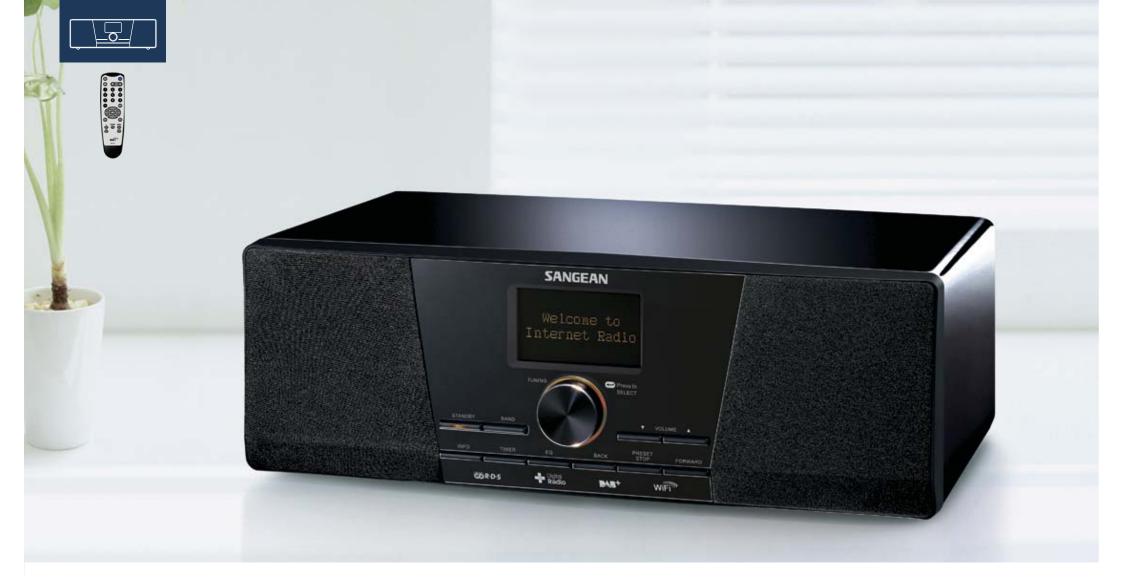

## WFR-ID Plus

DAB + / Internet Radio / Network Music Player / FM-RDS (RBDS) Digital Receiver

- . DAB + plays AAC+ / MP2 audio format.
- . Internet radio ( iRadio ).
- . Line out socket.
- . Network music player.
- . 30 station presets.
- . Stereo Headphone socket.
- . Fully upgradeable software.
- . Remote control. . Plug and Play.

- . FM-RDS radio text, program type, station name and auto clock time.
- . Immediate access to over 16,000 internet stations.
- . Information display for service label, dynamic label and data rate.
- . Play music stored on your computer.
- . Search by country, genre and my favorite radios
- . Real Audio, MP3, AAC+ and WMA compatible.