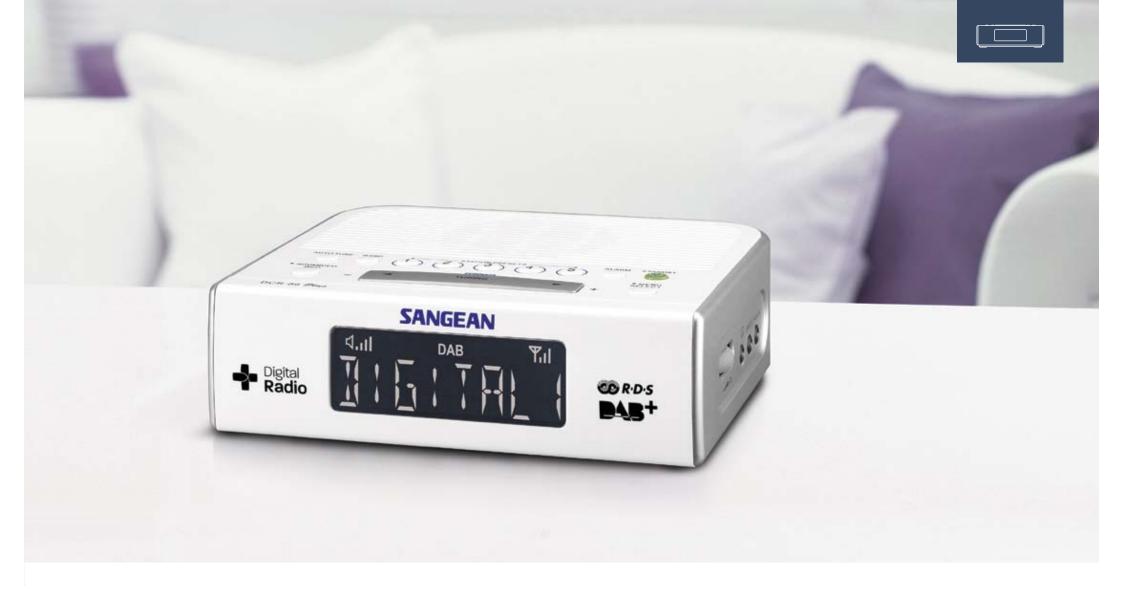

### DCR-38 Plus

DAB + / FM-RDS / CD / USB / SD Recording Digital Clock Radio With iPod Cradle

- . Excellent reception and stereo audio performance.
- . Snooze and nap timers.
- . Search / Manual tuning.
- . Rotary volume control.
- . Slot in type CD player.
- . Snooze and nap timers.
- . Analog clock.
- . Audio EQ selection.

- . USB slot for CD / MP3 / WMA playback.
- . Radio Data System (RDS) with radio text, program type and station name.
- . SD card slot for MP3 playback and recording DAB + program with MP3 format.
- . Menu display selecting of major functions.
- . 10 station presets each audio band.
- . Information display for necessary service data.
- . Tuning control for station / menu selection.

- . iPod cradle charges and plays iPod.
- . Supplied with AC power adaptor.
- . Aux in socket. . 5 x alarm timers.
- . High tech touch panel.
- . External F-type antenna.
- . Easy to read multi-functional LCD display with backlight.
- . Stereo headphone socket.
- . Line out socket.