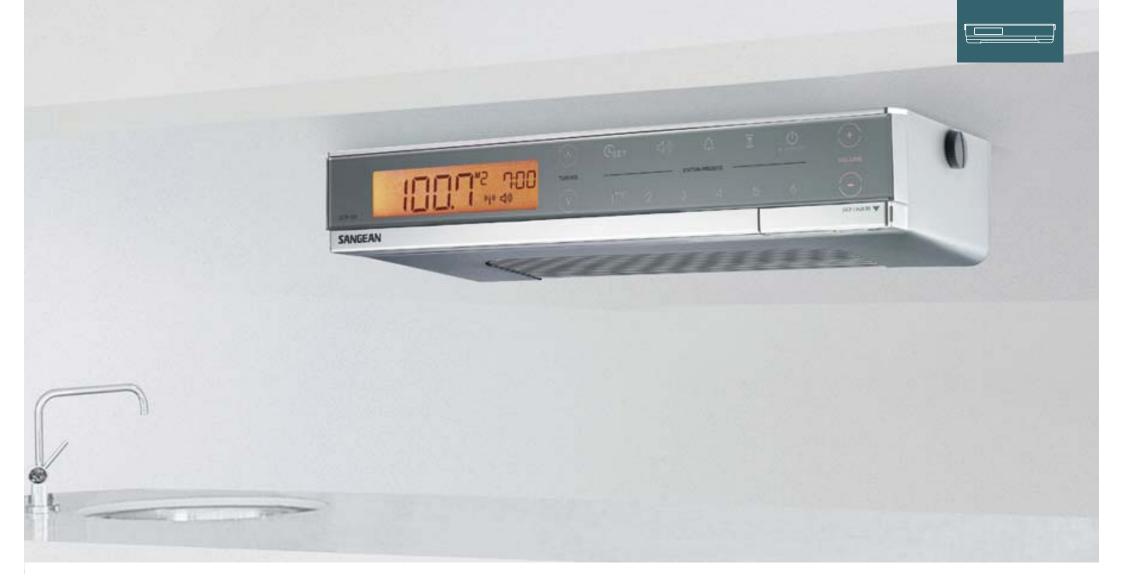

# **UCR-100**

FM Digital Tuning Under Cabinet Clock Radio With Radio Controlled Time

- . PLL tuner.
- . High tech touch panel.
- . Auto preset station.
- . 2 x alarm timers( radio and HWS buzzer ).
- . I-99 minutes short timer.
- . Adjustable auto off timer.
- . 6 preset stations.
- . 4 inches speaker.