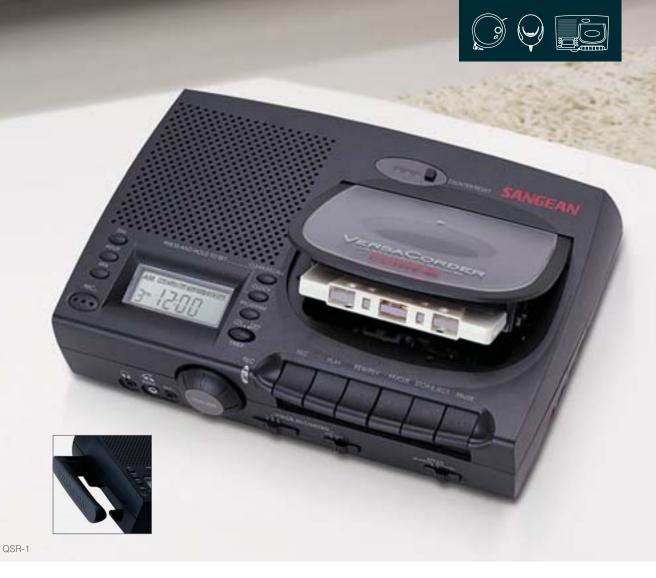

## QSR-I

Voice - Activated Desktop Recorder With Standard And Quarter **Recording Speed** 

- . Display and indicator for clock, timer and recording LED indicator.
- . Voice Activated recording.
- . Built-in Timer recording.
- . Built-in MIC recording.
- . Telephone recording.
- . External timer control recording.
- . Dual recording speed (Standard and Quarter speed).
- . Tape counter.