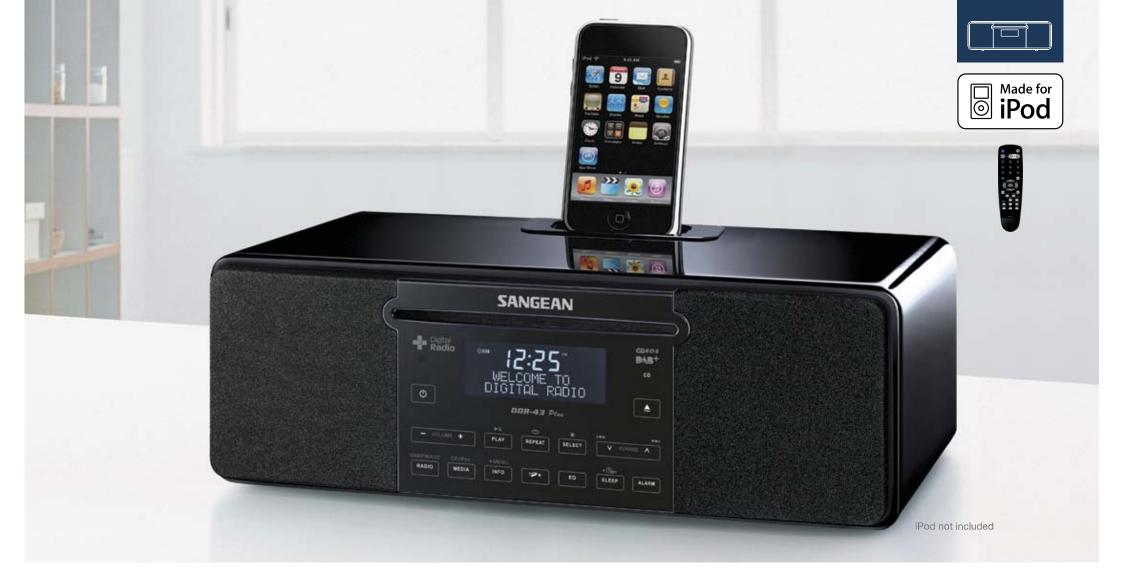

## DDR-43 Plus

DAB + / FM-RDS / CD MP3 / WMA / iPod Digital Stereo Receiver

- . Slot in CD MP3 / WMA playback.
- . RDS with radio text, program type, station name and auto clock time.
- . iPod cradle-plays and charges iPods.
- . High tech touch panel.
- . Search and Manual tuning.
- . External F-type DAB + / FM antenna terminal.

- . DAB + / FM wavebands.
- . Aux in socket.
- . Alarm and sleep timer.
- . Full function remote control.
- . Stereo headphone socket.
- . High-glossy piano black finish wooden cabinet.