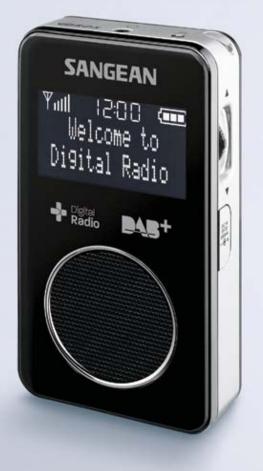

# **DPR-34 Plus**

DAB + / FM-RDS Hand-Held Receiver

- . Easy to read multi-functional LCD display.
- . Information for service data.
- . Manual / Search tuning.
- . RDS with radio text, program type, auto clock and station name.
- . 10 station presets each audio band.
- . Rechargeable with built-in lithium battery.

- . Built-in telescopic antenna.
- . Built-in speaker.
- . Signal strength indicator.
- . Battery power indicator.
- . Stereo headphone socket.
- . Selectable sleep timer.
- . Good battery life.

Rechargeable