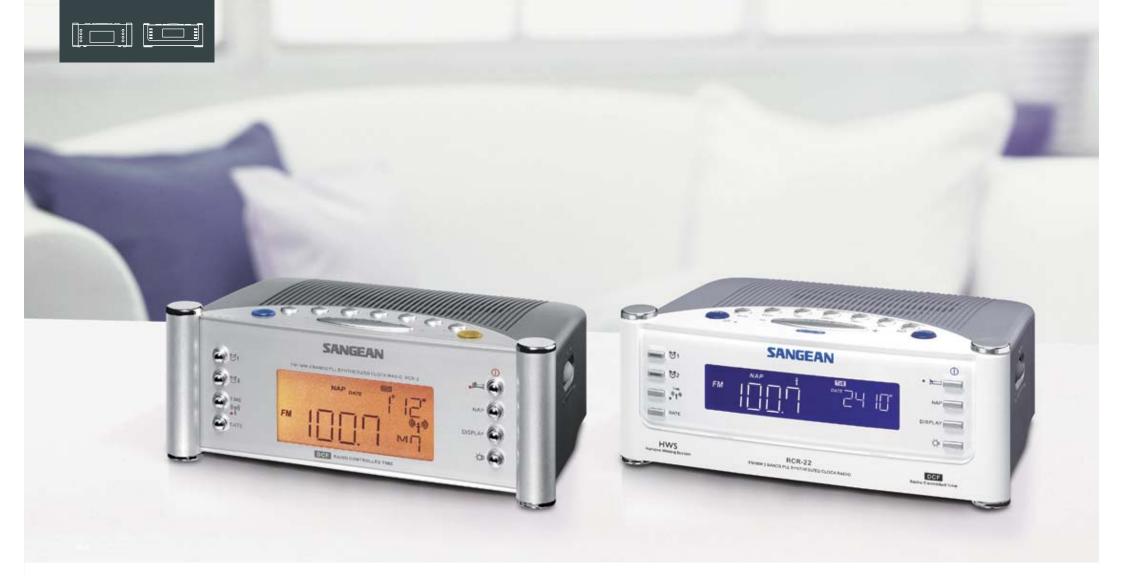

FM / AM PLL Synthesized Tuning Clock Radio With Radio Controlled Clock

- . PLL tuner.
- . 14 station presets (FM 7, AM 7).
- . Radio controlled clock ( DCF 77 ).
- . HWS Buzzer ( Humane Waking System ).
- . NAP timer ( 10-120 minutes ).
- . Sleep timer ( 15-120 minutes ).
- . Adjustable alarm Buzzer level.
- . Easy to read LCD.

- . Snooze.
- . Week Day selection.
- . Time zone switch.
- . Headphones jack.

#### RCR-22

FM / AM PLL Synthesized Tuning Clock Radio With Radio Controlled Clock

- . PLL Tuner.
- . 14 station presets (FM 7, AM 7).
- . Adjustable sleep timer ( 15-120 minutes ).
- . Adjustable nap timer ( 10-120 minutes ).
- . HWS buzzer ( Humane Waking System ).
- . Radio Controlled clock available for CE, UK, USA or Japan.
- . Adjustable alarm buzzer level.
- . Easy to read LCD display.
- . Aux in socket.

- . Snooze.
- . Alarm set LED indicator.
- . Week Day selection.
- . Time zone switch.
- . Headphones socket.

FM / AM PLL Synthesized Tuning Clock Radio With Radio Controlled Clock

- . 14 station presets (FM 7, AM 7).
- . Radio Controlled clock available for DCF 77, MSF UK, JJY Japan and WWVB USA version.
- . Time display both on LCD and analog clock.
- . LCD with easy to read numbers for time, date, wake times, day of week, sleep time, nap time and frequency.
- . PLL tuner.
- . HWS ( Humane Waking System ).
- . Supplied with AC power adaptor.
- . Nap timer ( 10-120 minutes ).
- . Sleep timer ( 15-120 minutes ).
- . Display dimmer adjustment.
- . Auto preset system (APS).