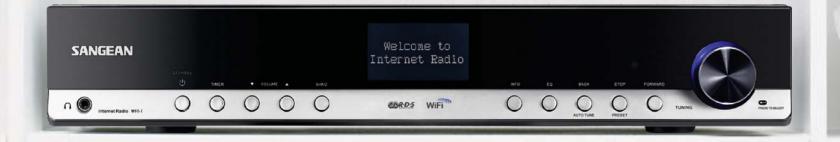

## WFR-I

Internet Radio / Network Music Player / FM-RDS (RBDS) Digital Receiver

- . Internet radio ( iRadio ).
- . Immediate access to over 16,000 internet stations.
- . Information display for service label, dynamic label and data rate.
- . Plug and Play.
- . Play music stored on your computer.
- . Network music player. . 20 preset stations.
- . Real Audio, MP3, AAC + and WMA compatible.
- . Wooden cabinet with stereo speaker.

- . Fully upgradeable software.
- . Stereo Headphone socket.
- . Aux in / Line out.
- . FM-RDS / RBDS.
- . Remote control.
- . Search by country, genre and my favorite radios.
- . Optional DAB + band (WFR-ID plus), DAB + plays AAC + / MP2 audio format.