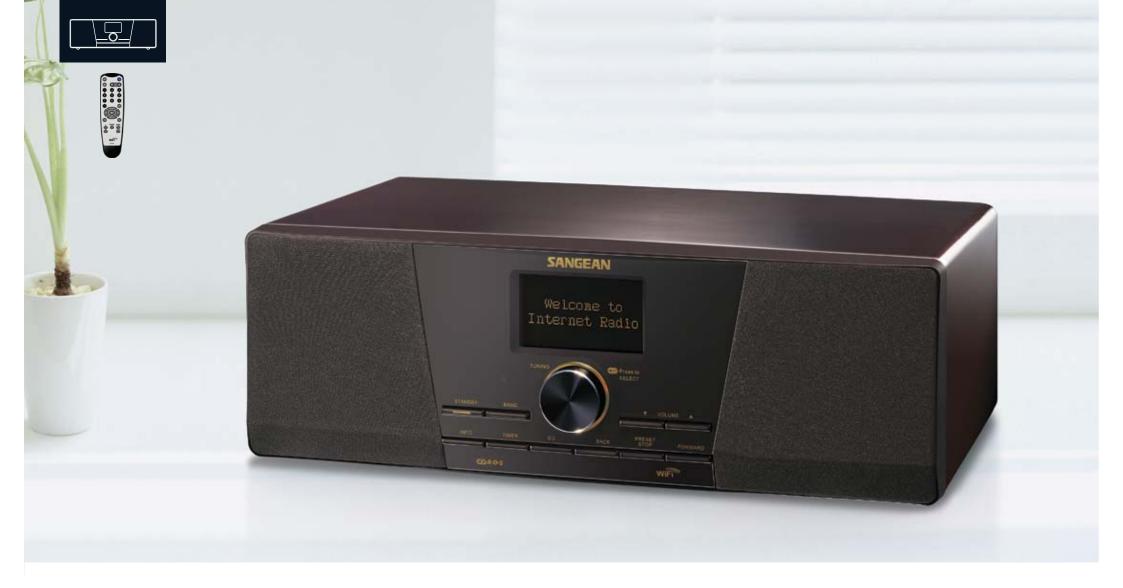

## WFR-I

Internet Radio / Network Music Player / FM-RDS (RBDS) Digital Receiver

- . Internet radio ( iRadio ).
- . Immediate access to over 16,000 internet stations.
- . Information display for service label, dynamic label and data rate.
- . Plug and Play.
- . Play music stored on your computer.
- . Network music player. . 20 preset stations.
- . Real Audio, MP3, AAC + and WMA compatible.
- . Wooden cabinet with stereo speaker.

- . Fully upgradeable software.
- . Stereo Headphone socket.
- . Aux in / Line out.
- . FM-RDS / RBDS.
- . Remote control.
- . Search by country, genre and my favorite radios.
- . Optional DAB + band (WFR-ID plus), DAB + plays AAC + / MP2 audio format.