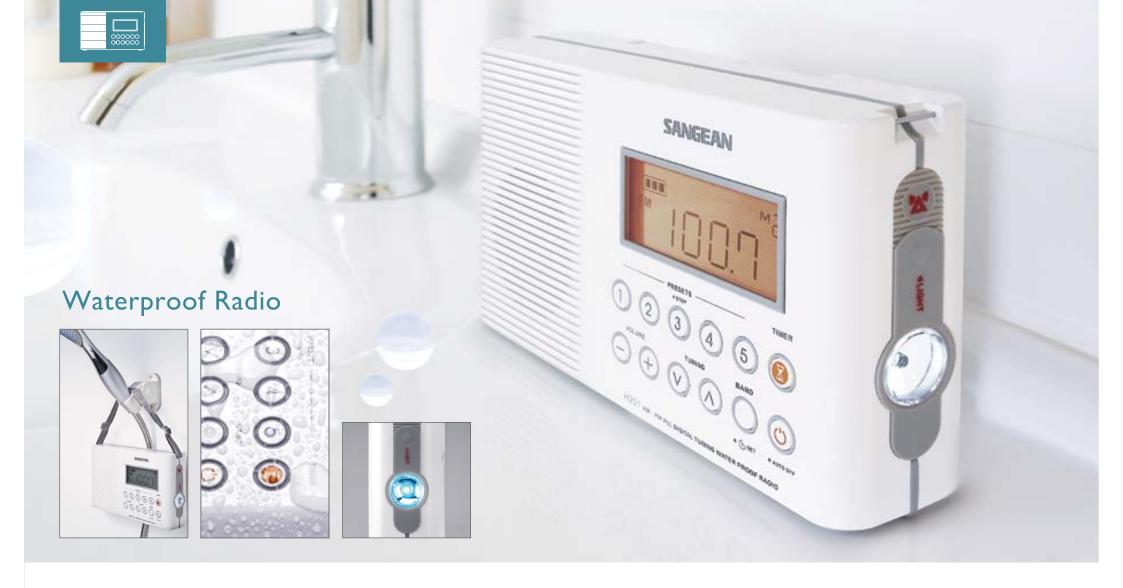

### H201

FM / AM PLL Digital Tuning Waterproof Radio

- . 10 presets ( 5 each wave band ).
- . Waterproof up to JIS7 standard.
- . Easy to fix bracket and hanger.
- . Large and easy to read LCD display.
- . Waterproof 2 watts speaker.
- . LED illumination ( Torch ). . Clock.
- . Adjustable sleep timer.
- . Adjustable short timer.
- . Emergency Buzzer.
- . Auto seek stations.
- . Built-in AM / FM antenna.
- . Battery power indicator.