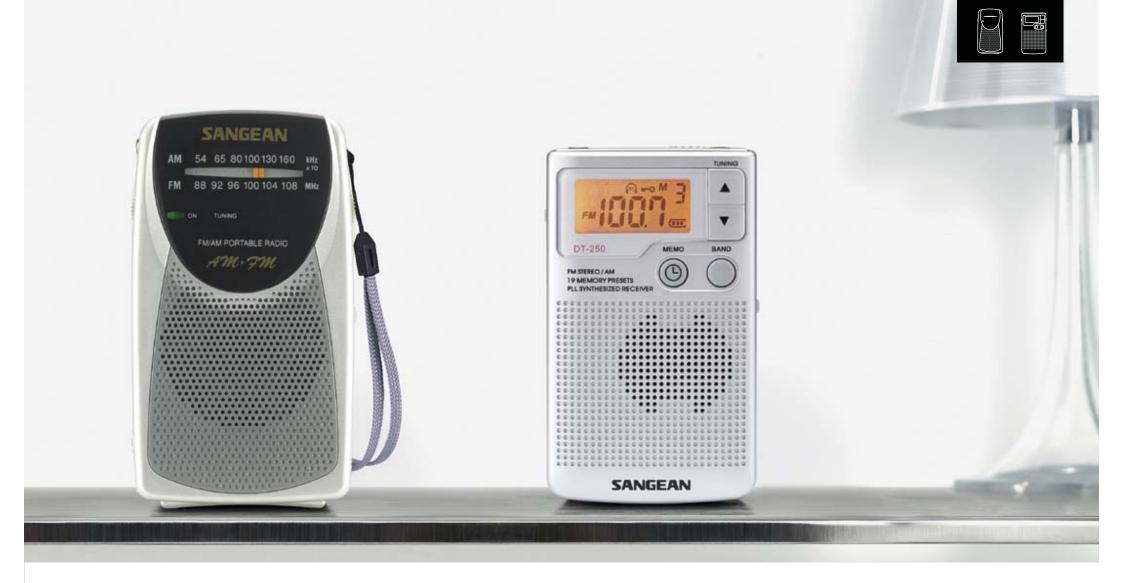

## **DT-250**

FM-Stereo / AM Digital Tuning Personal Receiver

- . PLL Synthesized tuning system.
- . 90 minutes auto shut off.
- . 19 random presets. . Auto seek station.
- . Built-in speaker. . My favorite station.
- . Removable belt clip. . Built-in clock.
- . DBB ( Deep Bass Booster ).
- . Stereo / mono / speaker switch.