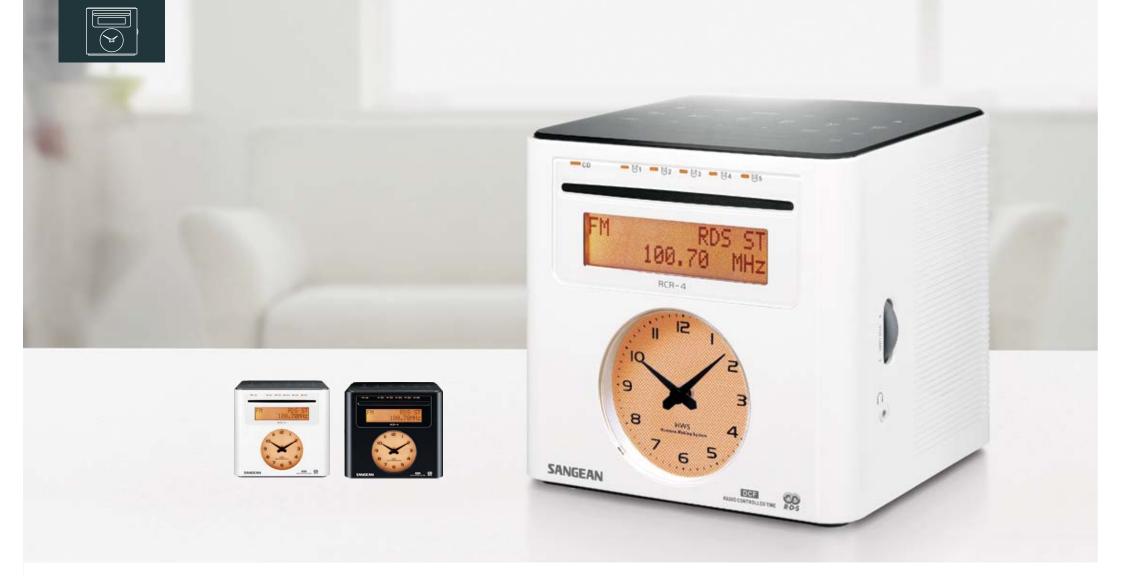

- . Snooze.
- . Alarm set LED indicator.
- . Week Day selection.
- . Time zone switch.
- . Headphones socket.

FM / AM PLL Synthesized Tuning Clock Radio With Radio Controlled Clock

- . 14 station presets (FM 7, AM 7).
- . Radio Controlled clock available for DCF 77, MSF UK, JJY Japan and WWVB USA version.
- . Time display both on LCD and analog clock.
- . LCD with easy to read numbers for time, date, wake times, day of week, sleep time, nap time and frequency.
- . PLL tuner.
- . HWS ( Humane Waking System ).
- . Supplied with AC power adaptor.
- . Nap timer ( 10-120 minutes ).
- . Sleep timer ( 15-120 minutes ).
- . Display dimmer adjustment.
- . Auto preset system (APS).

- . Tone Control.
- . Aux in socket.
- . Snooze.
- . Adjustable alarm level.
- . Headphone socket.
- . 4 wake up timers ( HWS buzzer / radio ).

FM / AM Digital Clock Radio With CD / MP3 / WMA Playback And Radio Controlled Clock

- . LCD with easy to read numbers for time, date, wake times, day of week, sleep time, nap time and frequency.
- . Radio Data System (RDS) for radio text, program type, station name and auto clock time.
- . Supplied with AC power adaptor.
- . HWS ( Humane Waking System ).
- . Time display both on LCD and analog clock.
- . USB / SD card socket for MP3 / WMA playback.

- . Sleep timer ( 15-120 minutes ).
- . Slot in CD playing CD / MP3 / WMA / WAV.
- . 5 wake up timers ( HWS buzzer / radio ).
- . EEPROM back up for preset stations.
- . 20 station presets (FM 10, AM 10).
- . Nap timer (10-120 minutes).
- . Aux in / Line out socket.
- . Radio Controlled clock available for DCF 77, MSF UK, ||Y |apan and WWVB USA version.

- . Stereo speakers.
- . Headphone socket.
- . Touch panel device.
- . Auto preset system ( APS ).
- . Display dimmer adjustment.
- . Audio EQ selection.
- . Adjustable alarm level.
- . PLL tuner.
- . Snooze.