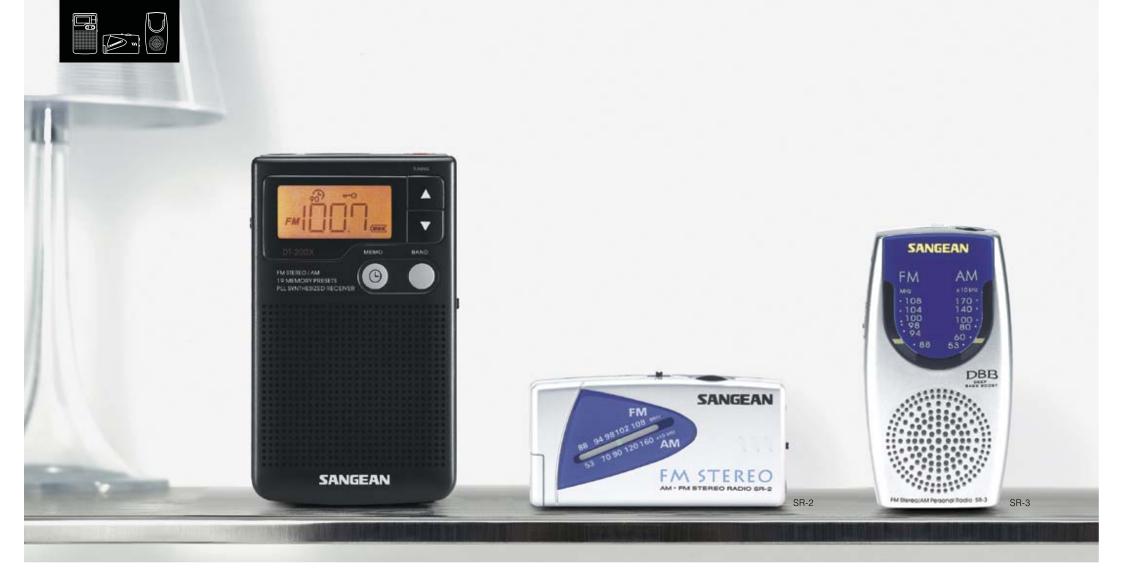

## **DT-200X**

FM-Stereo / AM Audio Digital Tuning Personal Receiver

- . PLL Synthesized tuning system.
- . 90 minutes auto shut off (option).
- . Stereo / mono / speaker switch.
- . Battery power indicator.
- . DBB ( Deep Bass Booster ).
- . For USA market only.

- . My favorite station.
- . Removable belt clip.
- . Auto seek station.
- . Built-in speaker.
- . Built-in clock.
- . 19 random presets.

## SR-2

FM-Stereo / AM Pocket Receiver

- . Stereo / Mono switch.
- . Stereo earphones included.
- . Pocket size, as small as a lighter.
- . DBB ( Deep Bass Booster ).

### SR-3

FM-Stereo / AM Pocket Receiver With Built In Speaker

- . Stereo / Mono switch.
- . Stereo earphones included.
- . Pocket size.
- . DBB ( Deep Bass Booster ).
- . Neck string included.
- . Built-in speaker.