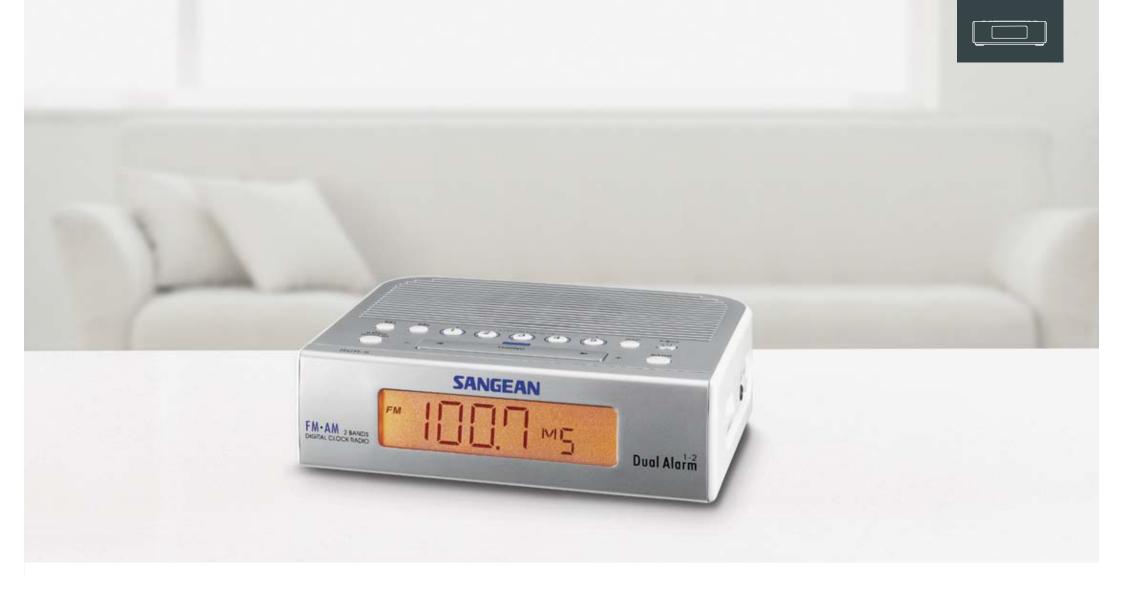

# HDT-I / HDT-IX

HD Radio / FM-Stereo / AM Set Top Box

- . HD digital radio along with AM / FM-Stereo.
- . PAD ( Program Associated Data ) service.
- . Information display for channel frequency, frequency name, service name, dynamic label, transmission mode and data rate.
- . Automatic multiplex re-configuration.
- . Automatic simulcast re-configuration.
- . Auto clock and date setting.

- . FM RBDS function with PS, PTY, RT and CT.
- . 40 preset stations.
- . Auto preset system.
- . Audio EQ selection.
- . Remote control.
- . Adjustable sleep timer.
- . Graphic display.
- . Program service preset.
- . SPDIF optical digital output ( HDT-IX ).
- . New user interface and remote control unit (  $\ensuremath{\mathsf{HDT-IX}}$  ).