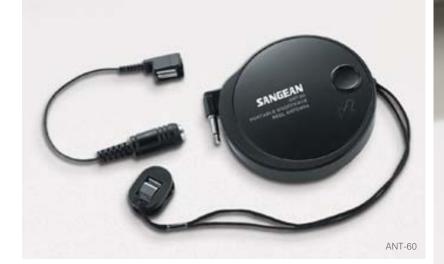

### **ANT-60**

Portable Short Wave Antenna

- . Greatly improve reception power of portable shortwave receiver.
- . Portable for indoors / outdoors.
- . Suitable for all kinds of shortwave radios.
- . Easy hookup to snap onto telescoping rod antenna or plug into radio's external AM antenna jack extends to 7 meters (23 feet).