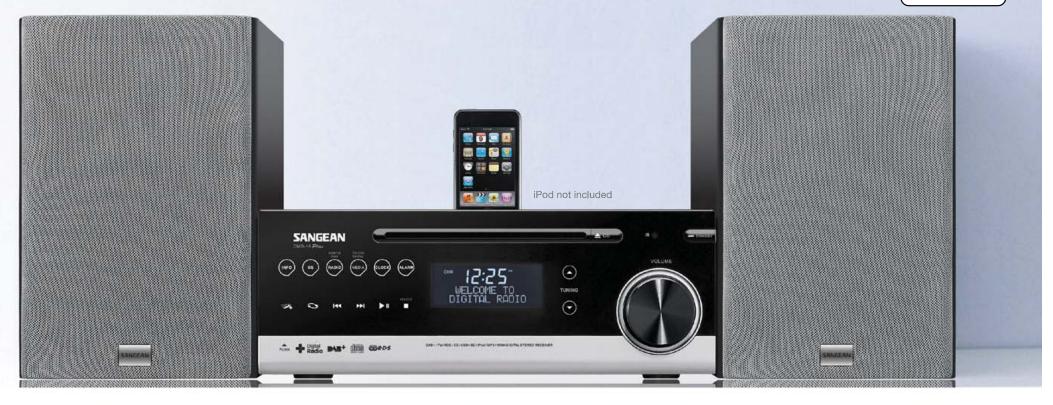

# DMS-18 Plus

DAB + / FM-RDS / CD MP3 / USB + SD / iPod Musical System

- . DAB + / FM wavebands.
- . Slot in CD MP3 / WMA playback ripping function to SD / USB.
- . RDS with radio text, program type, station name and auto clock time.
- . External F type DAB + / FM antenna terminal.
- . Optical output for connecting Hi-Fi system.
- . RMS 10% T.H.D. output power.

- . iPod cradle charges and plays iPods.
- . USB-B socket for software upgrade.
- . 20 station presets. . Aux in socket.
- . Touch panel device. . 25W  $\times$  2.
- . Alarm and sleep timer.
- . Search and Manual tuning.
- . Stereo headphones socket.
- . Full function remote control.