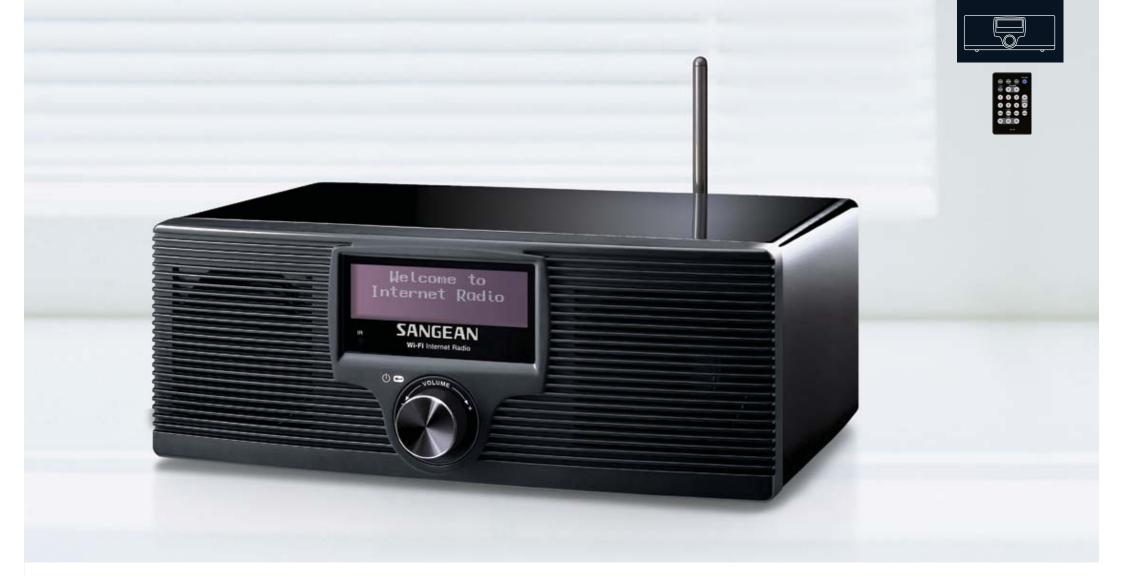

## WFR-I

Internet Radio / Network Music Player / FM-RDS (RBDS) Digital Receiver

- . Internet radio ( iRadio ).
- . Immediate access to over 16,000 internet stations.
- . Information display for service label, dynamic label and data rate.
- . Plug and Play.
- . Play music stored on your computer.
- . Network music player. . 20 preset stations.
- . Real Audio, MP3, AAC + and WMA compatible.
- . Wooden cabinet with stereo speaker.

- . Fully upgradeable software.
- . Stereo Headphone socket.
- . Aux in / Line out.
- . FM-RDS / RBDS.
- . Remote control.
- . Search by country, genre and my favorite radios.
- . Optional DAB + band (WFR-ID plus), DAB + plays AAC + / MP2 audio format.