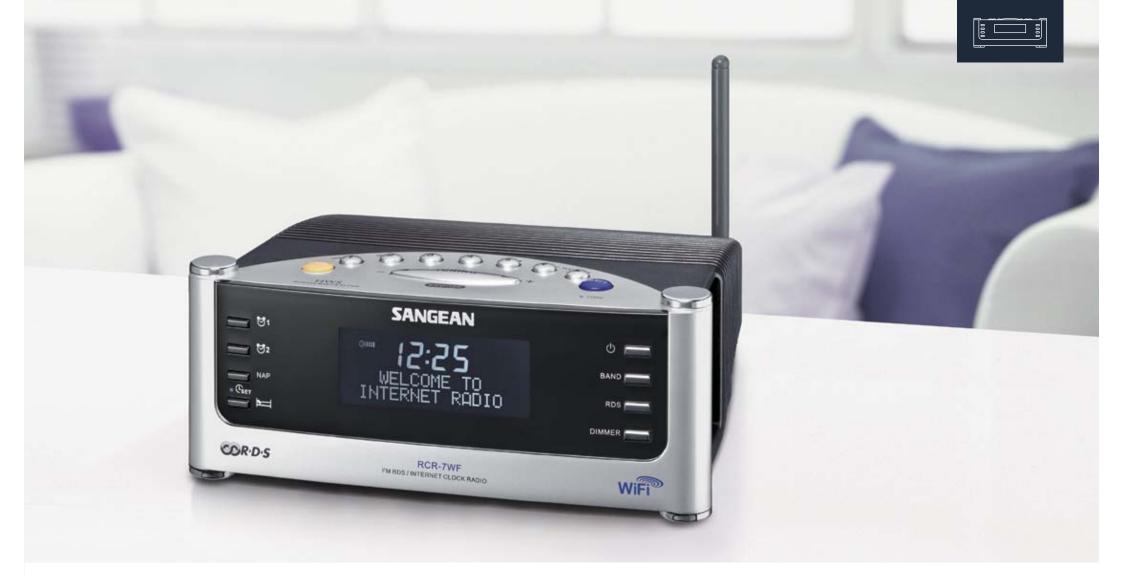

## RCR-7 WF / RCR-8 WF

Internet Radio / FM-RDS Digital Clock Radio

- . Internet radio.
- . FM-RDS / RBDS.
- . Aux in / Line out sockets.
- . 10 preset stations.
- . 2 x alarm timers.
- . Sleep / snooze timers.
- . Wire and wireless connection.
- . Information display for service label, dynamiclabel and data rate.
- . Plug and play.

- . Real Audio, MP3, AAC + and WMA compatible.
- . Play music stored in your computer.
- . Immediate access to over 6,000 internet stations.
- . Search by country, genre and my favorite radios.
- . Full upgradeable software via internet.
- . USB / SD card socket for MP3 / WMA playback.
- . Also available for budget version RCR-8 WF ( without Ethernet connection and without USB / SD card sockets for MP3 / WMA playback ).