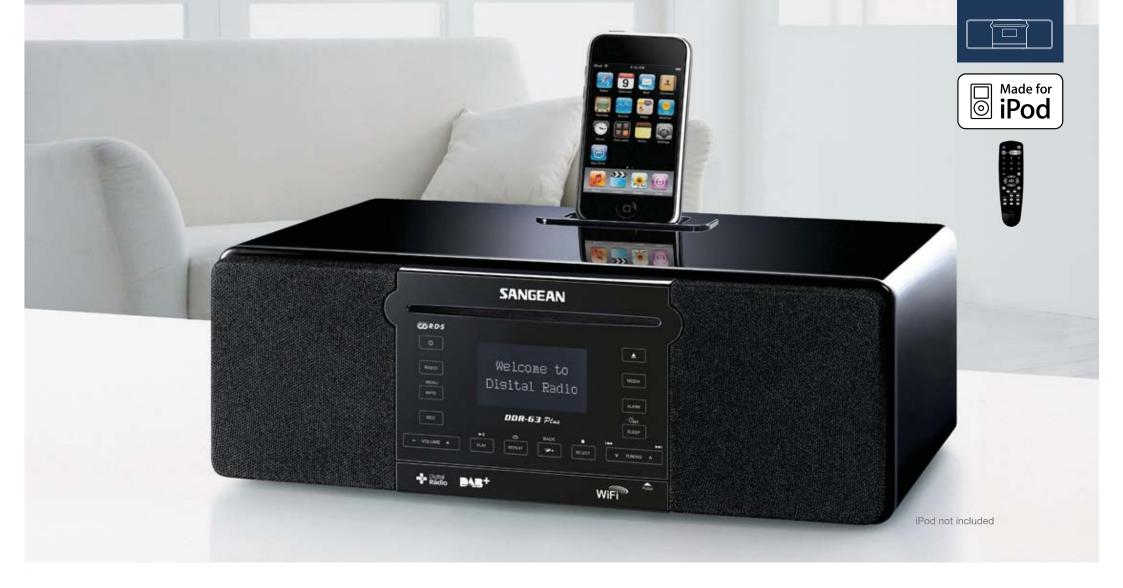

#### DDR-63 Plus

Internet Radio / DAB + / FM-RDS / AUX IN / CD / USB / SD / iPod Cradle All In One Tabletop Wooden Cabinet Musical System

- . Internet radio / DAB + / FM wavebands.
- . MP3, AAC + and WMA compatible.
- . iPod cradle charges and plays iPods.
- . Aux in / Line out socket.
- . Stereo headphone socket.
- . Digital EQ control. . Network music player.
- . External F type DAB + / FM antenna terminal.
- . 10 station presets each audio band, 99 station presets on internet radio band.

- . Slot in CD MP3 / WMA Player ripping function to SD / USB.
- . Real time clock with Alarm and Sleep function, clock synchronizes from NTP (Network Time Protocol).
- . RDS with radio text, program type, auto clock and station name.
- . Optical SPDIF output for connecting Hi-Fi system.
- . Full function remote control unit. . Supports HCSD to 16 GB.
- . MP3 recordable to SD-card and USB media.
- . CD player supports bookmark function.
- . Play music stored in your computer.
- . Also WFR-63 for non-DAB + version of DDR-63 Plus, available Q1 2010.