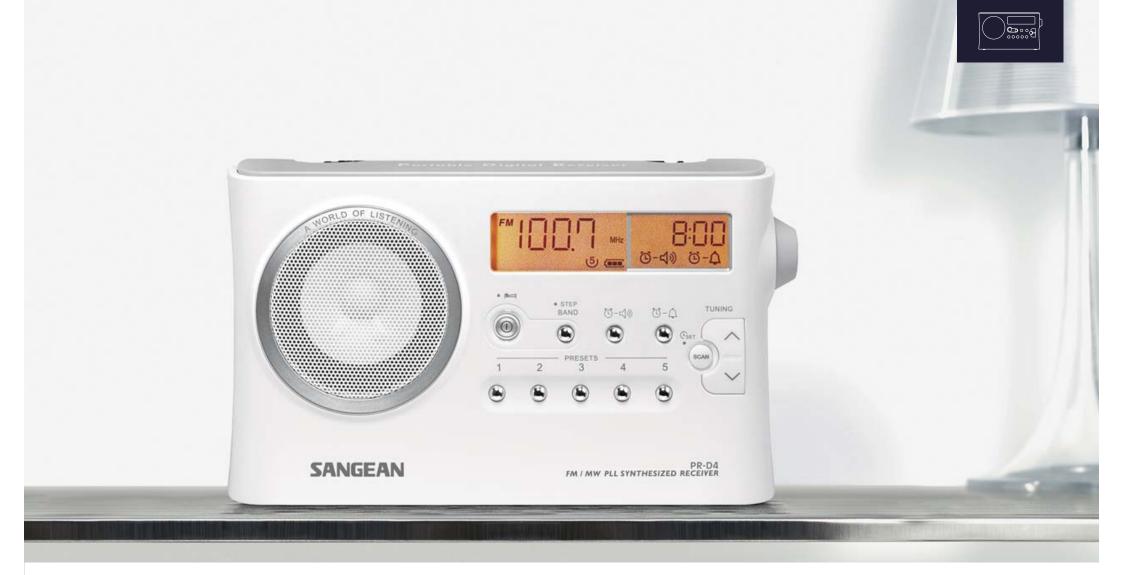

# PR-D4

FM / AM / LW Portable PLL Synthesized Receiver

- . PLL Synthesized tuning system.
- . 10 memory presets (FM 5, AM 5).
- . LCD displays separately clock and radio information.
- . Two alarm timers ( radio and buzzer ).
- . Auto scan stations.
- . Snooze.
- . Long lasting battery operation.

- . Headphones jack.
- . Sleep ( auto shut off ).
- . Rotary volume control.
- . Battery power status indication.
- . DC 6V jack.
- . 3 inches full range speaker.
- . Optional LW band version PR-D4L.