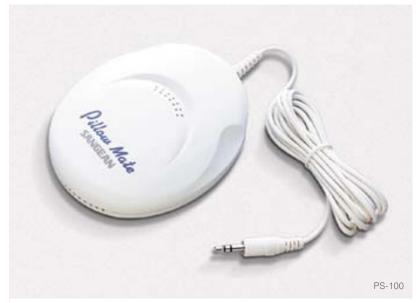

# **PS-100**

Pillow Speaker

- . The pillow speaker for personal listening. . Deep Bass Enhancement.
- . Suitable for use with any radio, radio cassette, clock radio, CD player or other equipment fitted with a 3.5 mm headphone socket.