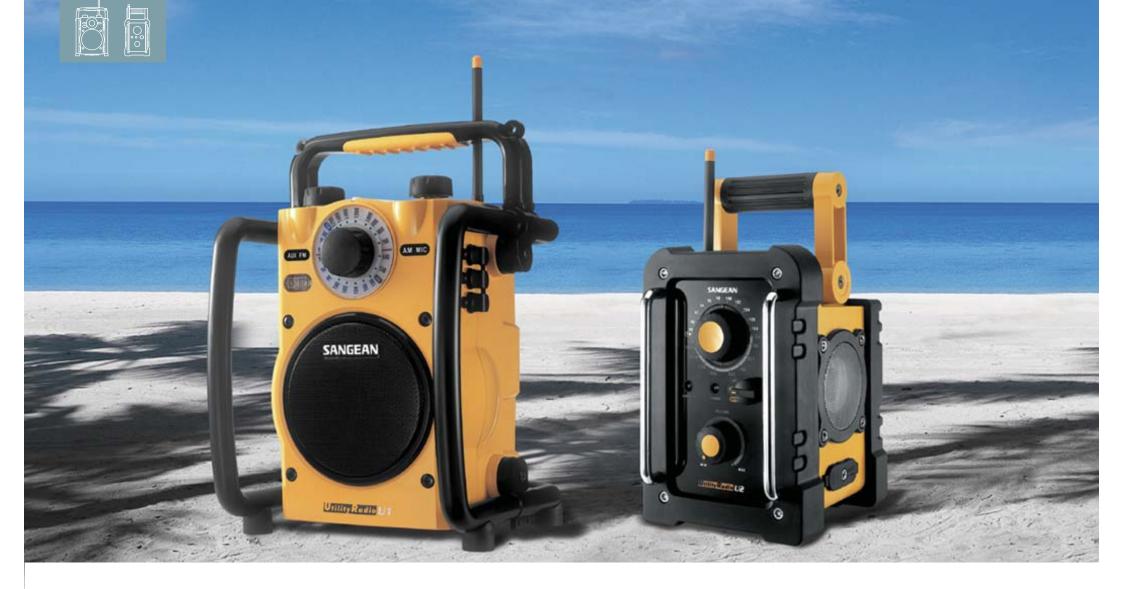

FM / AM Ultra Rugged Radio Receiver

- . Ultra Rugged and Water resistant (JIS 4).
- . Dynamic Bass Compensation for rich bass.
- . High sensitivity, excellent sound performance.
- . Rotary tuning and volume controls.
- . 6.5 inches 7W full range speaker.
- . Soft bended spring antenna. . 9-15V DC jack.
- . AC wire compartment. . LED illumination.
- . Soft precision tuning. . Aux in / Mic. in jack.
- . Tuning LED indicator. . Earphones jack.
- . Optional LW band version for UK.

# U2

FM-Stereo / AM Radio Receiver

- . FM-stereo via earphones. . Soft precision tuning.
- . Dynamic Bass Compensation for rich bass.
- . DC jack for connecting AC power adaptor.
- . Two heavy-magnet 3 inches speakers create
- excellent sound. . Stereo earphones jack.
- . Soft bended spring antenna. . Tuning LED indicator.
- . Rugged and water-resistant. . Low Battery indicator.
- . Optional LW band version for UK.

U3

FM / AM Ultra Rugged Digital Tuning Radio Receiver

- . Ultra rugged and water resistant ( JIS 4 ).
- . High sensitivity, excellent sound performance.
- . Rotary tuning and volume controls.
- . Two alarm timers ( radio and buzzer ).
- . DC output socket ( 5V, 500mA ) for charging mobile phones.
- . Selectable auto shut off timer.
- . Dynamic Bass Compensation for rich bass.
- . LCD displays both clock and radio information.

- . PLL Synthesized tuning system.
- . AC wire compartment.
- . Rotary tone control.
- . Soft bended spring antenna.
- . Battery power indicator.
- . 10 memory presets (FM 5, AM 5).
- . 6.5 inches 7W full range speaker.

- . LCD backlight.
- . Auto scan station.
- . LED illumination.
- . 9-15V DC socket.
- . Earphones socket.
- . Aux in socket.
- . HWS alarm buzzer.

. Optional LW band version for UK.