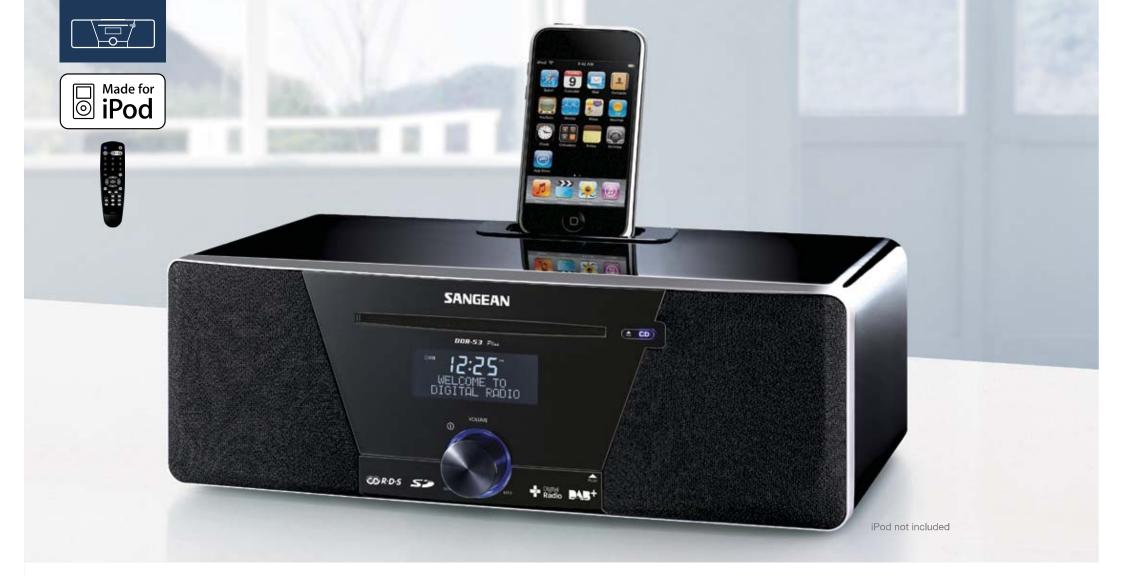

## DDR-53 Plus

DAB + / FM-RDS / CD MP3 / USB + SD / iPod Digital Stereo Receiver

- . DAB + / FM wavebands.
- . Slot in CD MP3 / WMA playback ripping function to SD / USB.
- . SD card / USB MP3 playback and recording.
- . iPod cradle charges and plays iPods.
- . Stereo headphones socket.
- . Optical output for connecting Hi-Fi system.
- . High-glossy piano black finish wooden cabinet.

- . Full function remote control.
- . Alarm and sleep timer.
- . External F type DAB + / FM antenna terminal.
- . Search and Manual tuning.
- . Aux in socket.
- . RDS with radio text, program type, station name and auto clock time.