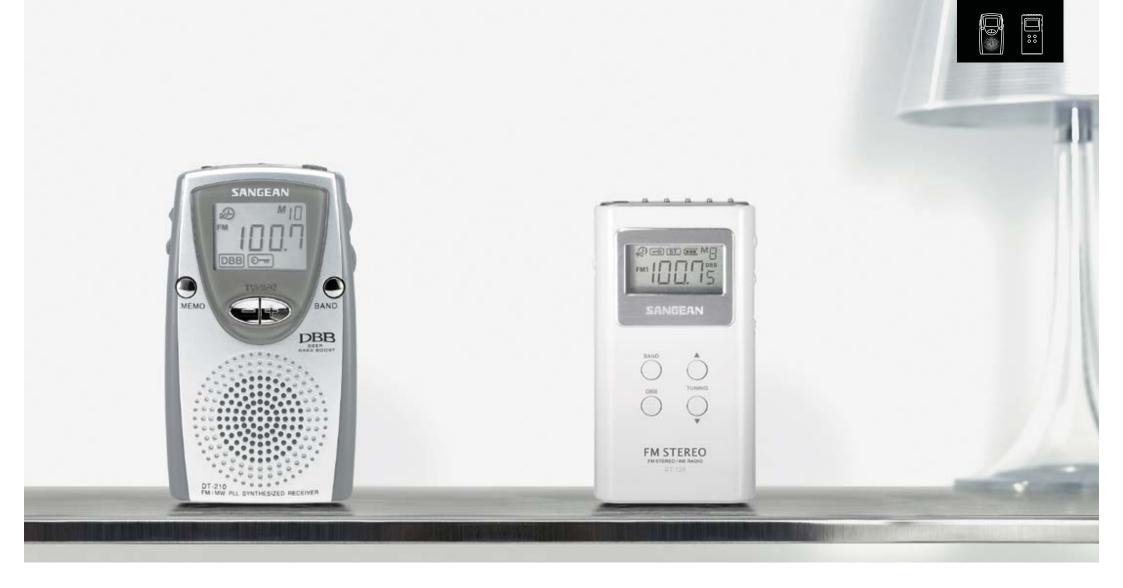

# **DT-210**

FM-Stereo / AM PLL Synthesized Pocket Receiver

- . PLL Synthesized tuning system.
- . 25 presets ( FM I5, AM I0 ).
- . Stereo / Mono switch.
- . Low battery indicator.
- . DBB ( Deep Bass Booster ).
- . 90 minutes auto shut off.
- . Removable Belt clip. . Built-in speaker. . Auto Seek.
- . Optional 3 bands DT-210L to have LW band.

FM-Stereo / AM PLL Synthesized Pocket Receiver

- . PLL Synthesized tuning system.
- . Direct recall 15 presets (FM 10, AM 5).
- . FM-stereo via supplied earphones.
- . Turn off automatically after 90 minutes operation.
- . Stereo / Mono switch.
- . Auto search station. . DBB ( Deep Bass Booster ).
- . Lock key. . Battery power indicator.

## SR-2

FM-Stereo / AM Pocket Receiver

- . Stereo / Mono switch.
- . Stereo earphones included.
- . Pocket size, as small as a lighter.
- . DBB ( Deep Bass Booster ).

### SR-3

FM-Stereo / AM Pocket Receiver With Built In Speaker

- . Stereo / Mono switch.
- . Stereo earphones included.
- . Pocket size.
- . DBB ( Deep Bass Booster ).
- . Neck string included.
- . Built-in speaker.