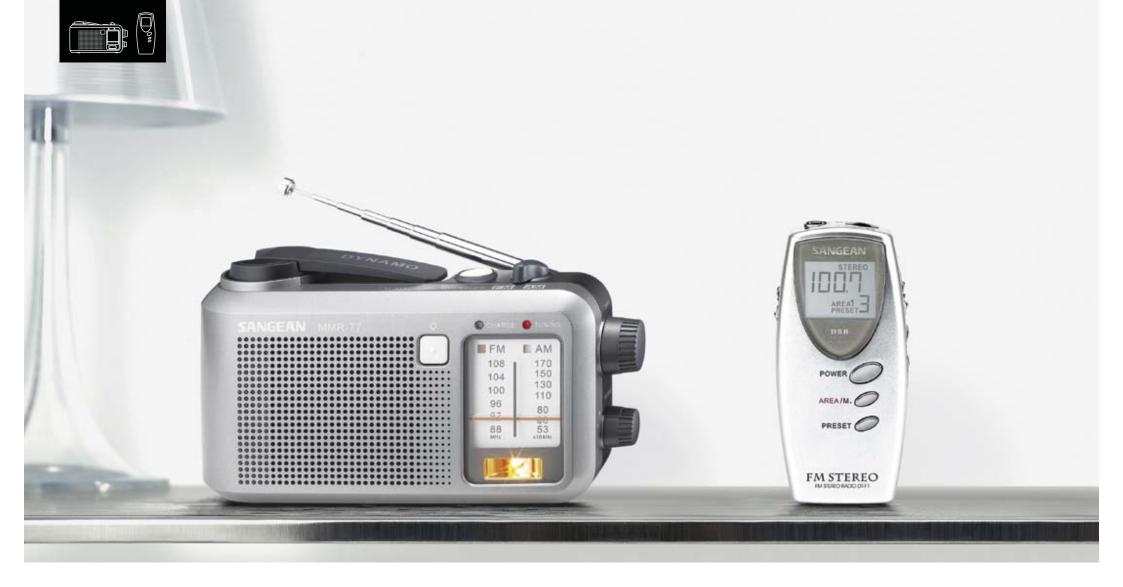

### **MMR-77**

Multi-Powered FM / AM Radio Receiver

- . Tuning LED indicator.
- . Emergency buzzer.
- . Earphone socket.
- . AM / FM 2 bands.
- . Water resistant.
- . Illumination lamp.
- . DC in socket.
- . Charging LED indicator. . Rotary volume control.
- . Powered by Dynamo / battery / AC power adaptor.

#### DT-FI

Digital Tuning FM-Stereo PLL Synthesized Pocket Receiver

- . PLL Synthesized tuning system.
- . Low battery indicator.
- . DBB ( Deep Bass Booster ).
- . Auto seek.
- . Stereo earphones included.
- . 18 presets in 2 areas.

- . Neck string included.
- . Auto shut off.
- . Auto preset.
- . Auto seek.
- . DBB / Stereo / Mono switch.