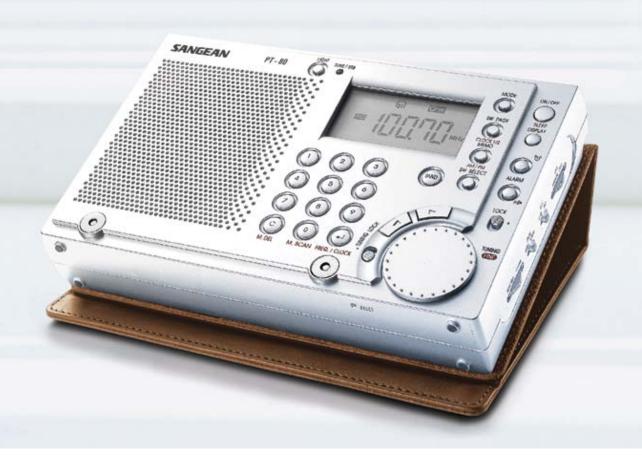

# ProTravel 10

FM-Stereo / AM / LW / SW I-9 World Receiver

- . DC Jack to connect AC power adaptor.
- . Stereo headphones jack.
- . Ultra compact.
- . Tuning LED.

Sangean new ProTravel world receivers, most stylish, all with handy leather travel case. Small enough to fit in your suitcase. Looks as good as it performs.