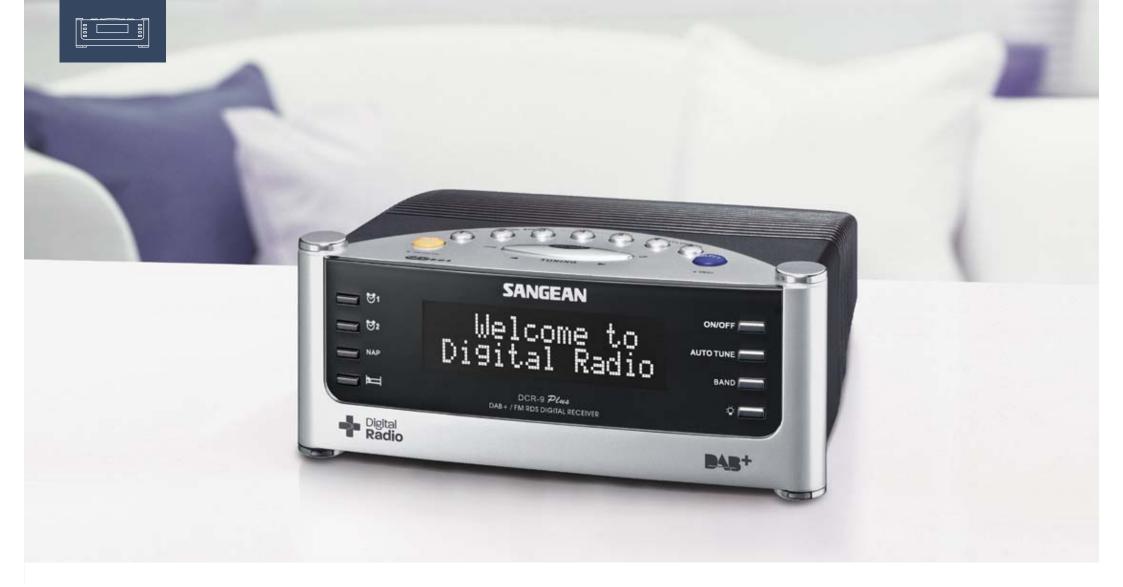

# DCR-9 Plus

DAB + / FM-RDS Digital Clock Radio

- . Easy to read multi-functional LCD display.
- . RDS with radio text, program type, auto clock and station name.
- . 5 station presets each audio band.
- . Sleep and Snooze timers.
- . 2 x alarm timers.
- . Information for service data.

- . Manual / Search tuning.
- . Aux in / Stereo headphones sockets.
- . Clock corrected automatically by DAB + service.
- . Supplied with 100-240V AC power adaptor.
- . Menu display selection of major functions.
- . Line out socket to connect audio amplified speaker system.