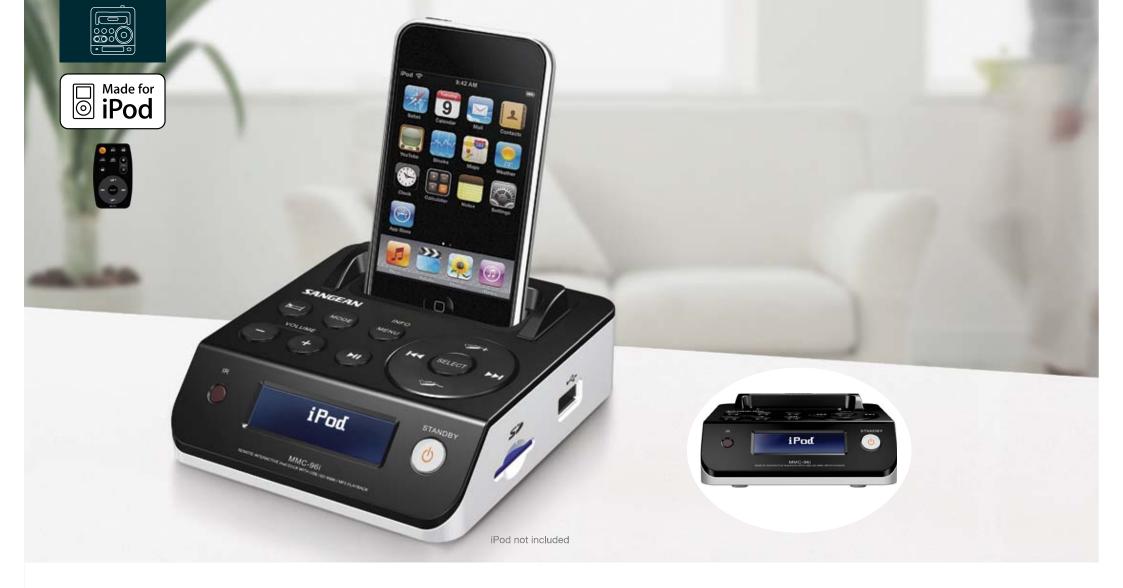

# MMC-96i

Remote Interactive iPod Dock With USB / SD WMA / MP3 Playback

- . SD / USB MP3 and WMA playback function. . Max 999 folders and 65536 files.
- . Supports FAT 16 / FAT 32 file system.
- . Supports SDHC to 16 GB.
- . IR remote control.
- . Sleep timer.

- . Line out socket connected to audio amplified speaker system.
- . Build-in iPod cradle for recharging iPod and music playback.