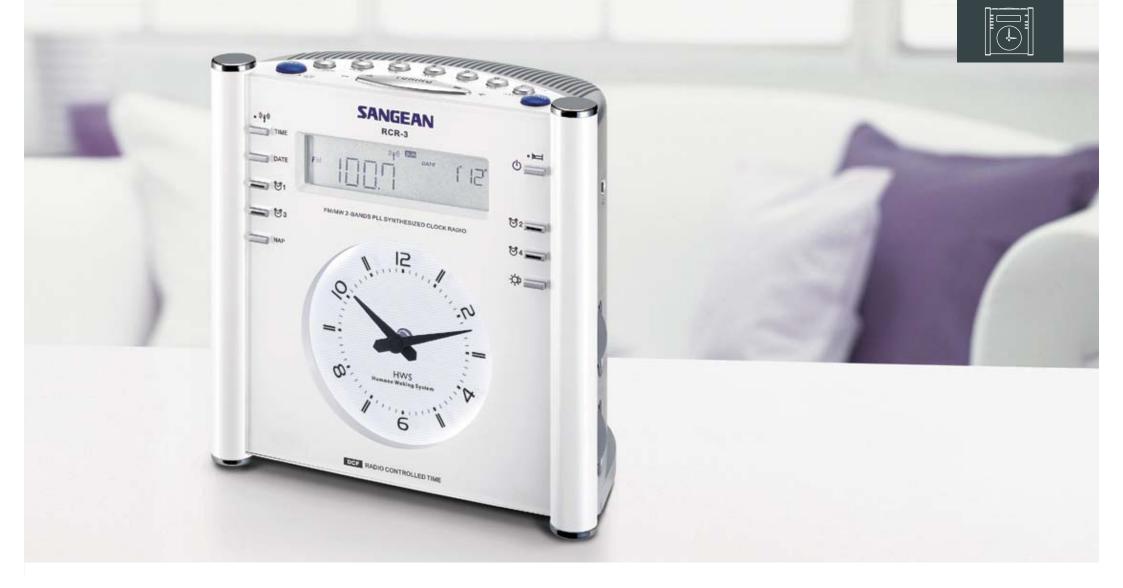

- . Snooze.
- . Alarm set LED indicator.
- . Week Day selection.
- . Time zone switch.
- . Headphones socket.

FM / AM PLL Synthesized Tuning Clock Radio With Radio Controlled Clock

- . 14 station presets (FM 7, AM 7).
- . Radio Controlled clock available for DCF 77, MSF UK, JJY Japan and WWVB USA version.
- . Time display both on LCD and analog clock.
- . LCD with easy to read numbers for time, date, wake times, day of week, sleep time, nap time and frequency.
- . PLL tuner.
- . HWS ( Humane Waking System ).
- . Supplied with AC power adaptor.
- . Nap timer ( 10-120 minutes ).
- . Sleep timer ( 15-120 minutes ).
- . Display dimmer adjustment.
- . Auto preset system (APS).

- . Tone Control.
- . Aux in socket.
- . Snooze.
- . Adjustable alarm level.
- . Headphone socket.
- . 4 wake up timers ( HWS buzzer / radio ).

FM / AM Digital Clock Radio With CD / MP3 / WMA Playback And Radio Controlled Clock