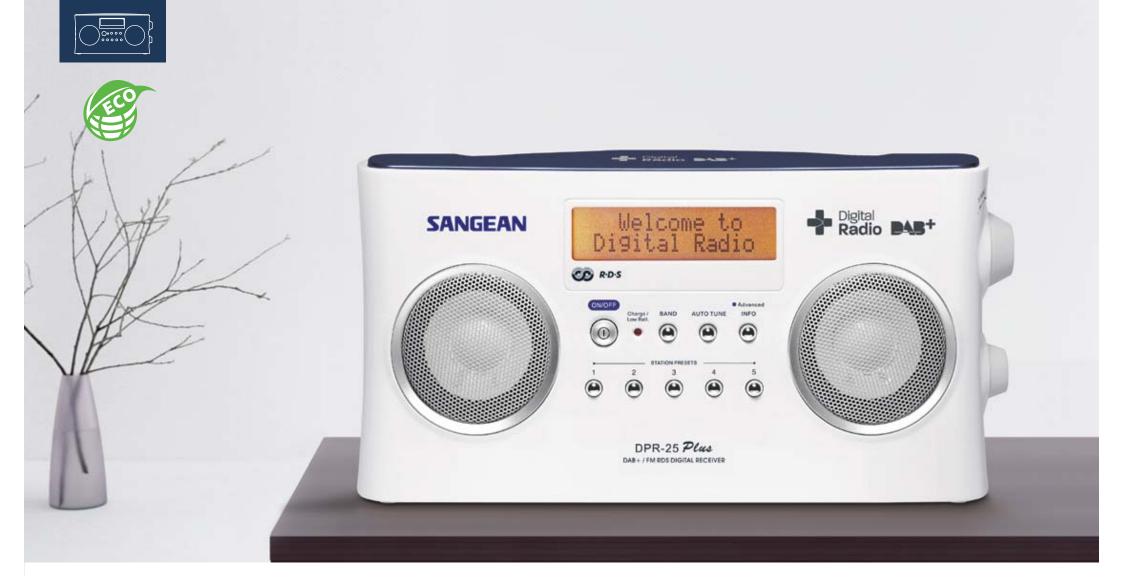

## **DPR-25 Plus**

DAB + / FM-RDS Digital Radio Stereo Receiver

- . Stereo speakers.
- . Supplied with switching type AC power adaptor (100 - 240 Volts).
- . Rechargeable with charging and low battery LED indicator.
- . Menu display selection of major functions.
- . 5 station presets each band.
- . Music and News tone control.

- . Information for service data.
- . Search / Manual tuning.
- . Stereo headphone socket.
- . Tuning control for Station / Menu selection.
- . Good battery life.
- . Line out socket to connect audio amplified speaker system.
- . Aux in socket to play MP3 player and CD Walkman.