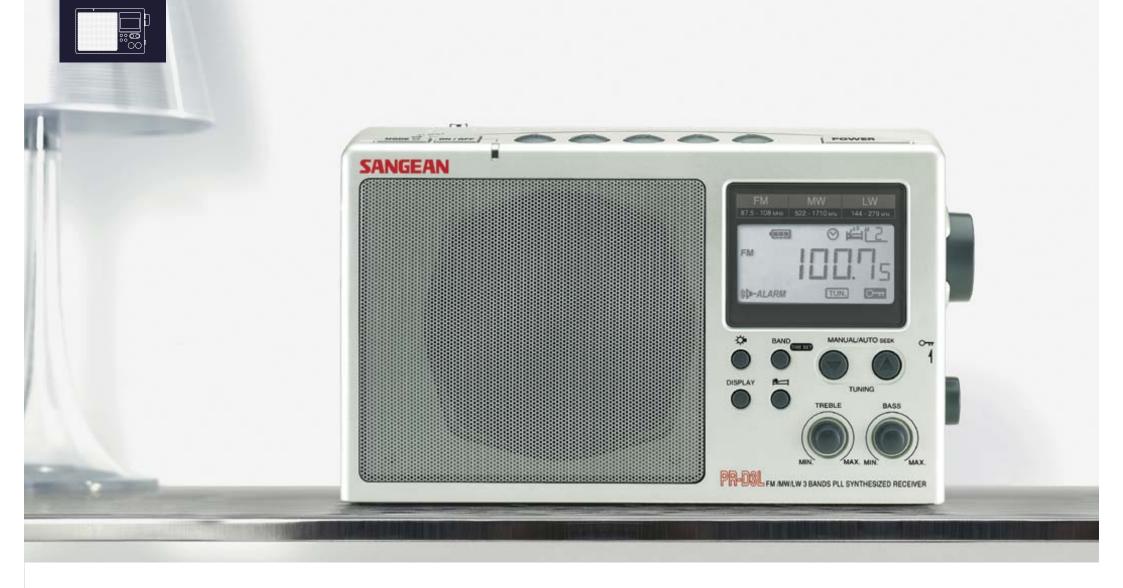

# PR-D3L

FM / AM / LW Portable PLL Synthesized Receiver

- . 15 preset stations, 5 each on AM, LW and FM bands.
- . Rotary tuning and volume control.
- . Treble / Bass tone control.
- . AC / DC operated.
- . Adjustable sleep timer.
- . Long distance AM reception.

- . Alarmed by radio or buzzer.
- . Auto scan stations.
- . PLL tuning.
- . Large LCD with back light.
- . 5 inches speakers with 1.8W output power for exceptional sound performance.