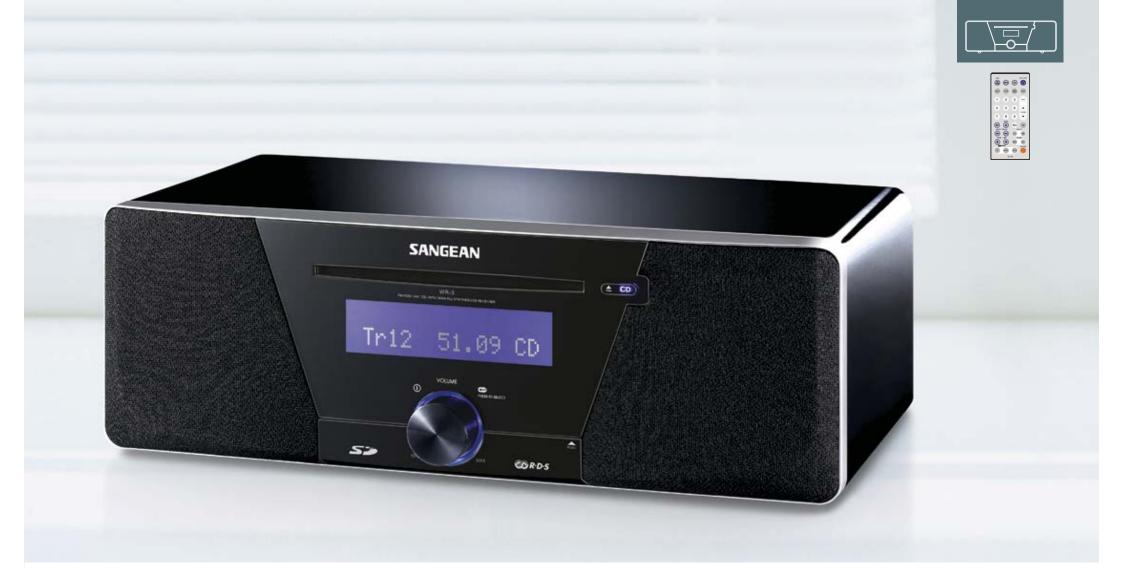

# HDT-I / HDT-IX

HD Radio / FM-Stereo / AM Set Top Box

- . HD digital radio along with AM / FM-Stereo.
- . PAD ( Program Associated Data ) service.
- . Information display for channel frequency, frequency name, service name, dynamic label, transmission mode and data rate.
- . Automatic multiplex re-configuration.
- . Automatic simulcast re-configuration.
- . Auto clock and date setting.

- . FM RBDS function with PS, PTY, RT and CT.
- . 40 preset stations.
- . Auto preset system.
- . Audio EQ selection.
- . Remote control.
- . Adjustable sleep timer.
- . Graphic display.
- . Program service preset.
- . SPDIF optical digital output ( HDT-IX ).
- . New user interface and remote control unit (  $\ensuremath{\mathsf{HDT-IX}}$  ).