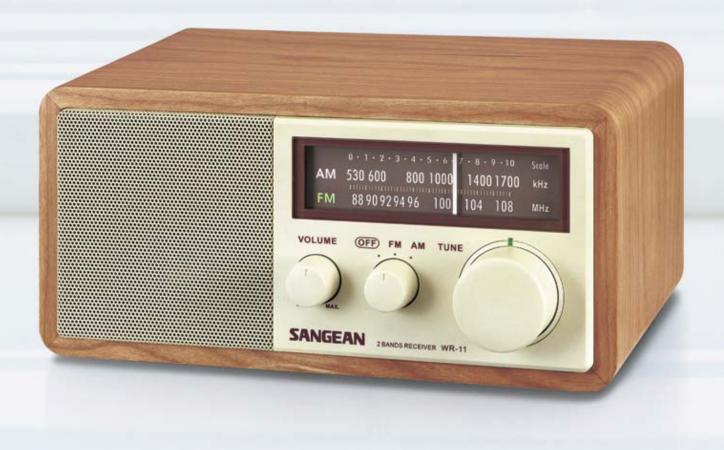

### WR-II

FM / AM Wooden Cabinet Receiver

- . AM / FM 2 bands.
- . Wooden cabinet.
- . 3 inches 7 Watts full range speaker with enlarged magnet.
- . REC out.
- . Aux in socket.
- . External F type FM antenna terminal.
- . Internal / External antenna switch.
- . Rotary tuning and volume controls.

- . Detachable power Cord.
- . Tuning and Band indicators.
- . Headphone socket.
- . Soft and precise tuning.
- . Dynamic Bass Compensation.
- . External AM antenna terminal ( USA version ).

. Optional LW band version for UK.