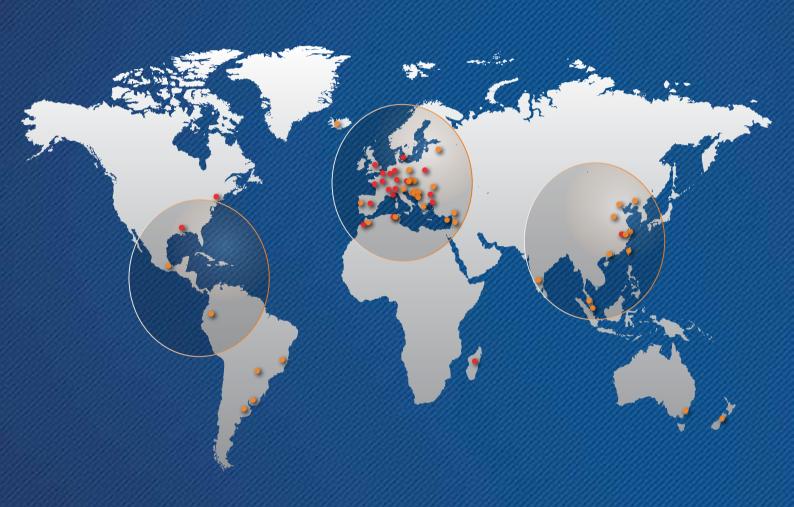

Through our Marketing strategy, we are constantly striving to increase our market share in France, as well as overseas. We have achieved this up to now, not only through our subsidiaries and offices across 17 countries, but also through our network of professional partners based in 33 countries. Today, IGE+XAO has sold over 67,400 licences across the globe and our clients range from craftsmen to multinational corporations in all industrial and service areas.

#### The IGE+XAO Group is present in 17 countries through its 26 offices:

- Bulgaria
- Canada
- China
- 🛟 Denmark
- France
- Germany
- Italy
- Madagascar
- Morocco
- Netherlands (The)

- Poland
- Spain
- Switzerland
- **©** Tunisia
- Turkey
- # United Kingdom
- **USA**

#### A network of 32 distributors/partners represents the Group in 33 countries:

- Argentina
- Austria
- Australia
- Bosnia and
  - Herzegovina
- Brazil
- China
- Colombia
- Croatia
- Cyprus
- Czech Republic
- Faroe Islands