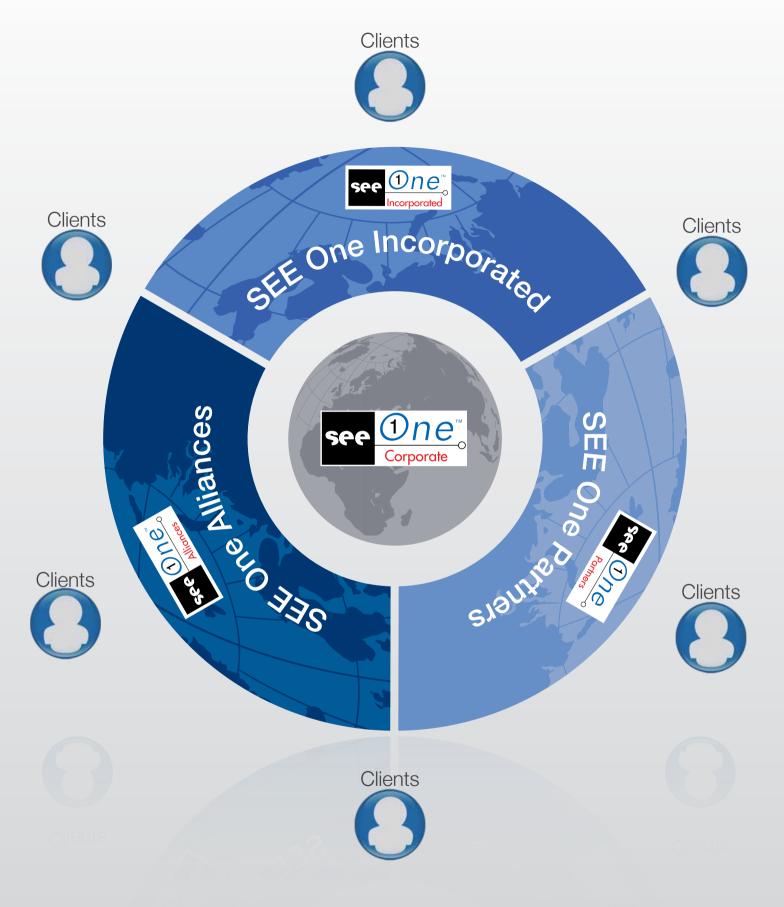

# AN ORGANIZATION BUILT AROUND OUR CLIENTS

In response to the market fast-moving needs, the IGE+XAO Group has put in place an «extended enterprise» organization.

The organizational structure consists of the following entities:

**SEE One Corporate** consists of "R&D", commercial support, sales management, HR, finance, international support and global key accounts management.

**SEE One Incorporated** embraces the Group's consolidated commercial subsidiaries.

**SEE One Alliances** includes jointly owned companies (50% or lower stake):

- EHMS (created with Labinal).
- S2E Consulting (created with Sogeclair).
- IGE+XAO Denmark (created with CAE Development ApS).

**SEE One Partners** comprises the IGE+XAO Group's technological and commercial partners.

**Technological partners:** Labinal, Dassault Systèmes, SolidWorks...

**Commercial partners:** Weidmüller, Schneider Electric, Moeller Electric Eaton, Labinal, Sogeclair, as well as all the companies distributing the Group's products in countries where IGE+XAO is not represented.