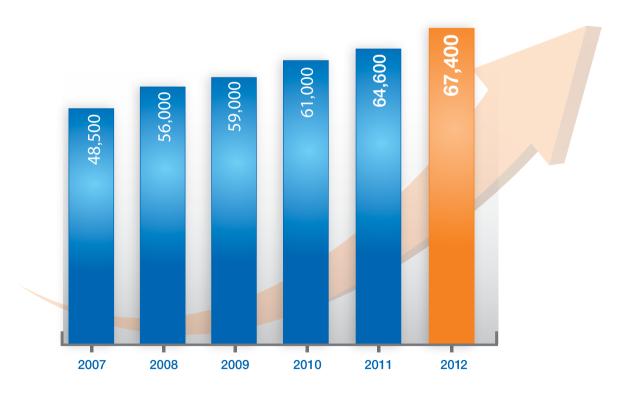

Through our Marketing strategy, we are constantly striving to increase our market share in France, as well as overseas. We have achieved this up to now, not only through our subsidiaries and offices across 17 countries, but also through our network of professional partners based in 33 countries. Today, IGE+XAO has sold over 67,400 licences across the globe and our clients range from craftsmen to multinational corporations in all industrial and service areas.

# AN IMPORTANT CUSTOMER BASE

As of July 31st, 2012 the IGE+XAO Group has delivered over 67,400 licences and serves as many as 33,700 customers throughout the world.

These customers belong to a wide range of industries including: