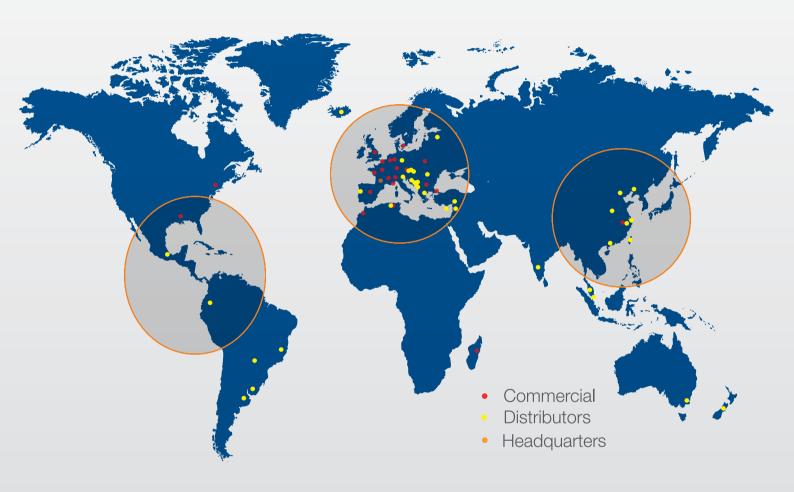

Through our Marketing strategy, we are constantly striving to increase our market share in France, as well as overseas. We have achieved this up to now, not only through our subsidiaries and offices across 17 countries, but also through our network of professional partners based in 33 countries. Today, IGE+XAO has sold over 67,400 licences across the globe and our clients range from craftsmen to multinational corporations in all industrial and service areas.

#### The IGE+XAO Group is present in 17 countries through its 26 offices:

- Bulgaria
- Canada
- China
- 🛟 Denmark
- France
- Germany
- Italy
- Madagascar
- Morocco
- Netherlands (The)

- Poland
- Spain
- Switzerland
- **©** Tunisia
- Turkey
- # United Kingdom
- **USA**

#### A network of 32 distributors/partners represents the Group in 33 countries:

- Argentina
- Austria
- Australia
- Bosnia and
  - Herzegovina
- Brazil
- China
- Colombia
- Croatia
- Cyprus
- Czech Republic
- Faroe Islands

- Greece
- Hungary
- **#** Iceland
- India
- Lebanon
- Macedonia
- Malaysia
- Mexico
- Montenegro
- New Zealand
- Paraguay
- Portugal

- Romania
- Russia
- Serbia
- Singapore
- Slovakia
- Slovenia
- Syria
- Taiwan
- Tunisia
- Uruguay