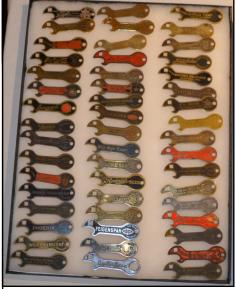

#### Collections

After this year's convention Tom Gormally sent me his collection to sell off. Tom was big into "C"s, "E"s, "J"s, and "I"s. Several sections of his collection are offered in this issue. Take the time to check over as he had a lot of hard to find openers.