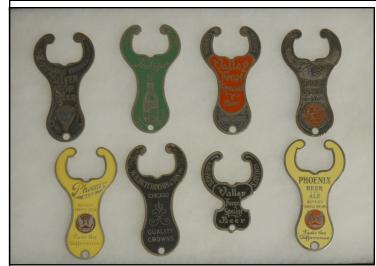

#### Collections

After this year's convention Tom Gormally sent me his collection to sell off. Tom was big into "C"s, "E"s, "J"s, and "I"s. Several sections of his collection are offered in this issue. Take the time to check over as he had a lot of hard to find openers.