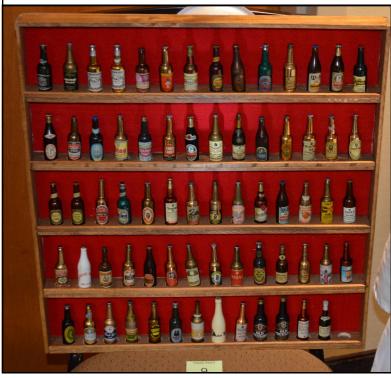

same. A bunch of people viewing the displays. I am buying something from Alex which may be a first ever. Tommy and Don at Larry's table. Gary and John at Bill's table as Bill checks his Handbook. Ernie and John Eblen in the background. Below is Alex at his table. All of these years and Alex finally set up at the Saturday Show. He actually sold several things. I bought some of the bank bags shown in the picture. Life was good for everyone.

































Above: Women watching the voting. Tommy and Bob dealing. Mike St. Amand and Mike Hinton checking the crowd out.















Above: Gary's 1st Place display of "Painted Openers". Mike's "B-73"s for 2nd. Sandra's "Animal Openers" for 3rd. Left two: Bill Arber's "B-2" and "B -1" collections. Only needs a few.

















Above going clockwise: Ben Hoffman's complete "set" of "C-2"s (note Gary had a complete set in his display). Darvin Stiwell's "M-19" "muddlers." He was missing one and Don Lawhorn sold it to him. Bob Stahly's "L-Type" drop down bottle opener collection. Amazing!









Above going clockwise: John Eblen's O-6 F&S wall mount that won the Bill McKienzie Best of Show award. Mike Krejci's A-17 Klinkert opener in great condition. Gary Deachman's B-37 Du-Bois Budweiser. Darvin Stilwell's "set" of R-5 Sharks (Schlitz & Champagne Velvet.) John Stanley's D-16 New Kentucky Brewery cast iron opener.

Below: Sandra Emme receiving her 3rd Place Display Award. Mike Krejci receiving 2nd Place Award and a hug from yours truly. Gary Deachman can't believe he won the Regular Display contest. Three grea