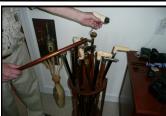

#### AN IMPRESSIVE AMERICAN COMBINATION TOOL

#### Joe Young

A recent find of a can opener, corkscrew, bottle opener, screw driver, etc.

Joseph Holsen's second US patent #1,453,979 issued on May 1, 1923.

The design patent, D53,658 was issued on July 29, 1919 - four years earlier.

This combination tool is a very impressive piece.

It measures 11 ½ inches in length. Can you identify all of it's functions?

In the patent description, a great deal of time is devoted to the usefulness of the handle which is helpful in carrying and emptying pails of boiling water taken from the stove.

Scalding accidents were a problem in the kitchen at this time.

(See the third picture)

Joseph Holsen was from Manitowoc, Wisconsin which is located on the western shore of Lake Michigan north of Milwaukee.