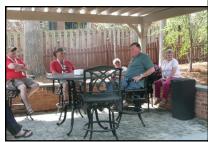

After everyone left the four of us sat out on the patio and relaxed with a great deal of satisfaction for a job well done.

Not sure if it was that night or another evening that the spouses had so much fun with some homemade wine. A friend of the Stanleys had given John some wine some time before JFO and he had not ventured to try it, so he brought it over to the hospitality room with the idea that the women would drink anything. John Cartwright, always helping the host, decided to open the wine and serve us. That in itself was fun with John putting a napkin over his arm, looking like a butler for the very rich.

There were two choices of wine, one tart and one sweet, but one thing they both had in common was unidentifiable sediment. John was right, we would drink anything. We laughed and laughed and hoped that John's friend really does like him and that we had not just poisoned ourselves.

I talked to the winemaker a few days later, knowing that it would mean a lot that we liked his wine. However, I did have to tell him that a lot of the laughter was while guessing just what was in the bottom of the bottles and floating around in our glasses (plastic cups). His response was that he must have been drinking too much of the batches, as he usually strains it pretty well.