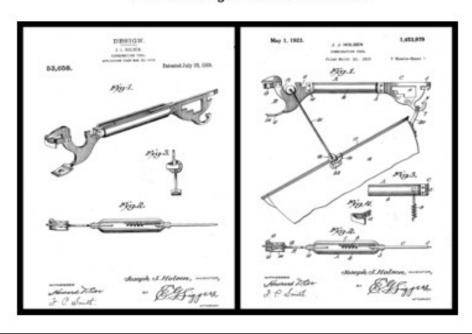

#### AN IMPRESSIVE AMERICAN COMBINATION TOOL

#### Joe Young

A recent find of a can opener, corkscrew, bottle opener, screw driver, etc.

Joseph Holsen's second US patent #1,453,979 issued on May 1, 1923.

The design patent, D53,658 was issued on July 29, 1919 - four years earlier.

This combination tool is a very impressive piece.

It measures 11 ½ inches in length. Can you identify all of it's functions?

In the patent description, a great deal of time is devoted to the usefulness of the handle which is helpful in carrying and emptying pails of boiling water taken from the stove.

Scalding accidents were a problem in the kitchen at this time.

(See the third picture)

Joseph Holsen was from Manitowoc, Wisconsin which is located on the western shore of Lake Michigan north of Milwaukee.