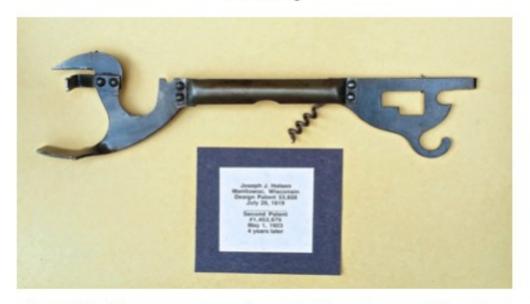

#### AN IMPRESSIVE AMERICAN COMBINATION TOOL

#### Joe Young

A recent find of a can opener, corkscrew, bottle opener, screw driver, etc.

Joseph Holsen's second US patent #1,453,979 issued on May 1, 1923.

The design patent, D53,658 was issued on July 29, 1919 - four years earlier.

This combination tool is a very impressive piece.

It measures 11 ½ inches in length. Can you identify all of it's functions?

In the patent description, a great deal of time is devoted to the usefulness of the handle which is helpful in carrying and emptying pails of boiling water taken from the stove.

Scalding accidents were a problem in the kitchen at this time.

(See the third picture)

Joseph Holsen was from Manitowoc, Wisconsin which is located on the western shore of Lake Michigan north of Milwaukee.