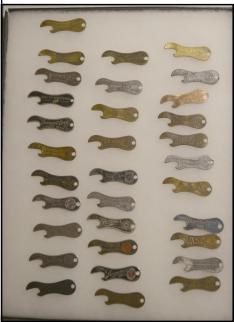

#### Collections

After this year's convention Tom Gormally sent me his collection to sell off. Tom was big into "C"s, "E"s, "J"s, and "I"s. Several sections of his collection are offered in this issue. Take the time to check over as he had a lot of hard to find openers.