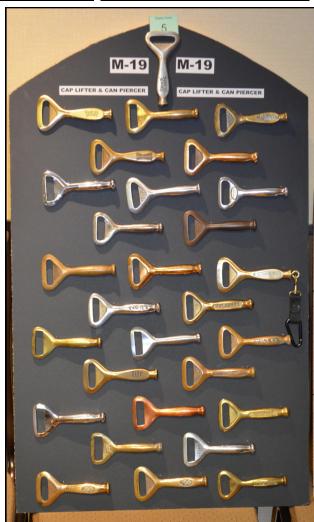

me. A bunch of people viewing the displays. I am buying something from Alex which may be a first ever. Tommy and Don at Larry's table. Gary and John at Bill's table as Bill checks his Handbook. Ernie and John Eblen in the background. Below is Alex at his table. All of these years and Alex finally set up at the Saturday Show. He actually sold several things. I bought some of the bank bags shown in the picture. Life was good for everyone.

































Above: Women watching the voting. Tommy and Bob dealing. Mike St. Amand and Mike Hinton checking the crowd out.















Above: Gary's 1st Place display of "Painted Openers". Mike's "B-73"s for 2nd. Sandra's "Animal Openers" for 3rd. Left two: Bill Arber's "B-2" and "B -1" collections. Only needs a few.

















Above going clockwise: Ben Hoffman's complete "set" of "C-2"s (note Gary had a complete set in his display). Darvin Stiwell's "M-19" "muddlers." He was missing one and Don Lawhorn sold it to him. Bob Stahly's "L-Type" drop down bottle opener collection. Amazing!









Above going clockwise: John Eblen's O-6 F&S wall mount that won the Bill McKienzie Best of Show award. Mike Krejci's A-17 Klinkert opener in great condition. Gary Deachman's B-37 Du-Bois Budweiser. Darvin Stilwell's "set" of R-5 Sharks (Schlitz & Champagne Velvet.) John Stanley's D-16 New Kentucky Brewery cast iron opener.

Below: Sandra Emme receiving her 3rd Place Display Award. Mike Krejci receiving 2nd Place Award and a hug from yours truly. Gary Deachman can't believe he won the Regular Display contest. Three great