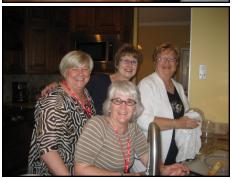

Darlene Atwood had volunteered to help me make two turkey roaster pans full of scratch banana pudding. Then a new spouse returning for her second convention, Sharon Hinton wanted to help too. Phyllis Gormally thought that sounded like fun and came along too. Now we have a small house and a small kitchen, so I was a little concerned about too many cooks in the kitchen, along with confining the two Yorkies in there as about 50 people arrived to see John's collection. Boy was I glad they all were there to help. I told Sharon that the bananas had to be cut in consistent thicknesses and she did just that to perfection. I had them all on the run while I stirred the pudding.