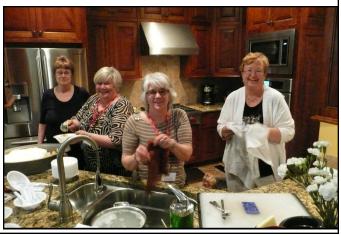

Darlene Atwood had volunteered to help me make two turkey roaster pans full of scratch banana pudding. Then a new spouse returning for her second convention, Sharon Hinton wanted to help too. Phyllis Gormally thought that sounded like fun and came along too. Now we have a small house and a small kitchen, so I was a little concerned about too many cooks in the kitchen, along with confining the two Yorkies in there as about 50 people arrived to see John's collection. Boy was I glad they all were there to help. I told Sharon that the bananas had to be cut in consistent thicknesses and she did just that to perfection. I had them all on the run while I stirred the pudding.