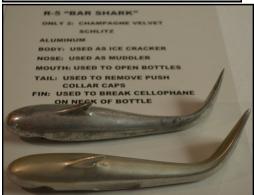

hese years and Alex finally set up at the Saturday Show. He actually sold several things. I bought some of the bank bags shown in the picture. Life was good for everyone.

































Above: Women watching the voting. Tommy and Bob dealing. Mike St. Amand and Mike Hinton checking the crowd out.















Above: Gary's 1st Place display of "Painted Openers". Mike's "B-73"s for 2nd. Sandra's "Animal Openers" for 3rd. Left two: Bill Arber's "B-2" and "B -1" collections. Only needs a few.

















Above going clockwise: Ben Hoffman's complete "set" of "C-2"s (note Gary had a complete set in his display). Darvin Stiwell's "M-19" "muddlers." He was missing one and Don Lawhorn sold it to him. Bob Stahly's "L-Type" drop down bottle opener collection. Amazing!









Above going clockwise: John Eblen's O-6 F&S wall mount that won the Bill McKienzie Best of Show award. Mike Krejci's A-17 Klinkert opener in great condition. Gary Deachman's B-37 Du-Bois Budweiser. Darvin Stilwell's "set" of R-5 Sharks (Schlitz & Champagne Velvet.) John Stanley's D-16 New Kentucky Brewery cast iron opener.

Below: Sandra Emme receiving her 3rd Place Display Award. Mike Krejci receiving 2nd Place Award and a hug from yours truly. Gary Deachman can't believe he won the Regular Display contest. Three great displays. John Eblen receiving the Bill McKienzie Best of Show Award with John Stanley holding the prize. Thank you to everyone who brought a display.













Above going clockwise: Alex and Art smile before Art left for St. Louis. Saturday night and it was time fo