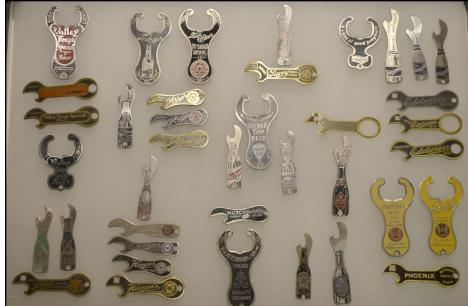

#### Collections

After this year's convention Tom Gormally sent me his collection to sell off. Tom was big into "C"s, "E"s, "J"s, and "I"s. Several sections of his collection are offered in this issue. Take the time to check over as he had a lot of hard to find openers.