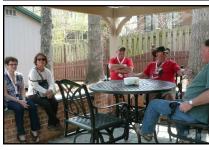

It all worked out plus pulling off the other concurrent task to walk the dogs between 8 and 9, 11 and 12 and 5 and 6. Still more fun than being at work!!

On Friday everyone was coming to our home. Again the weather was perfect as people had to spend time on the patio and slowly take turns taking the tour.

Darlene Atwood had volunteered to help me make two turkey roaster pans full of scratch banana pudding. Then a new spouse returning for her second convention, Sharon Hinton wanted to help too. Phyllis Gormally thought that sounded like fun and came along too. Now we have a small house and a small kitchen, so I was a little concerned about too many cooks in the kitchen, along with confining the two Yorkies in there as about 50 people arrived to see John's collection. Boy was I glad they all were there to help. I told Sharon that the bananas had to be cut in consistent thicknesses and she did just that to perfection. I had them all on the run while I stirred the pudding.