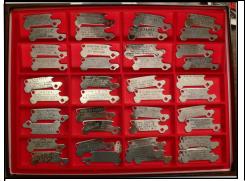

#### –2014 JFO Convention #36 April 9-13 Hampton Inn & Suites Chapel Hill NC-

Two words, awesome convention. Thank you to all attendees especially Pat Stanley for really making things go smoothly and outside of a big pollen attack the weather was great. Don and Bonnie Bull opened their house for a little post-convention trip to Smith Mountain Lake, Va. When you read the convention write-up you will see we had parts of three opener collections available for sale and several members brought some rare and unusual openers for sale and trade. Two of the collections available were brought by Ernie Thoms and Stan Summers plus Ben Hoffman brought some of Harold Queen's better openers and corkscrews to sell. Another big thank you to members who provided photographs. John Eblen, Sandra Emme, Mike Krejci, Alex Redl and Theresa St. Amand took a lot of good pictures that are in this issue. Pat wanted to thank again the ladies (Darlene Atwood, Phyllis Gormally and Sharon Hinton) who helped with making the "nanner pudding" for the Friday visit to the Stanleys house. Every year the convention just seems to go fast and even though I misplaced six openers it was the most openers I have added to my collection in many years. With 32 members attending (we lost one John Ross who had to have a last minute hospital stay and is doing fine now), it was a convention to remember and the Stanleys are very appreciative of everyone who came. Amazingly the state with the most members in attendance was California with four (John Cartwright, John and Marcia Eblen, Tom and Phyllis Gormally, and Bill and Sherron Muma.) It just proves that the convention is well worth attending no matter how far you have to come.