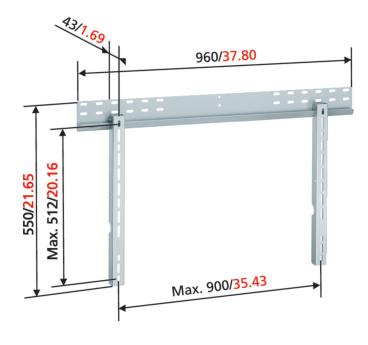

## LCD/Plasma wall support VFW 065 SILVER

• Screen size (Min. - Max.): 40 - 65 " / 102 - 165 cm

• Max. weight: 100 kg / 220 lbs

• Min. distance to the wall (mm): 43 mm

• VESA mounting holes: 100x100mm up to 900x512mm

## LCD/Plasma wall support VFW 065 SILVER

This universal support is flat to the wall, with a minimal distance of 43 mm / 1,69" to the wall. Mount your LCD/Plasma TV to the wall to free up space.

## **Features**

- · Fixed to the wall
- Easy mounting (mounting hardware included)
- Minimal distance to the wall (43 mm/1.7")
- Universal -complies with VESA MIS-F, 900, 510