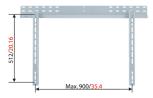

## LCD/Plasma wall support VFW 065 SILVER

• Screen size (Min. - Max.): 40 - 65 " / 102 - 165 cm

• Max. weight: 100 kg / 220 lbs

• Min. distance to the wall (mm): 43 mm

• VESA mounting holes: 100x100mm up to 900x512mm

## **Features**

- · Fixed to the wall
- Easy mounting (mounting hardware included)
- Minimal distance to the wall (43 mm/1.7")
- Universal -complies with VESA MIS-F, 900, 510