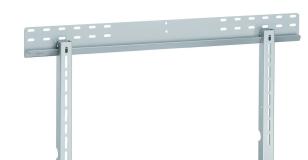

## LCD/Plasma wall support VFW 065 SILVER

This universal support is flat to the wall, with a minimal distance of 43 mm / 1,69" to the wall. Mount your LCD/Plasma TV to the wall to free up space.

## **Features**

- · Fixed to the wall
- Easy mounting (mounting hardware included)
- Minimal distance to the wall (43 mm/1.7")
- Universal -complies with VESA MIS-F, 900, 510