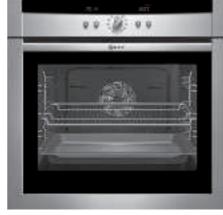

#### SERIES 3

- Symmetrical design
- Bevelled glass fascia
- Central oval bevelled control
- Bevelled bar handle
- Electronic control

installed side-by-side.

#### FEATURED OVEN: B15E52N3GB Single oven