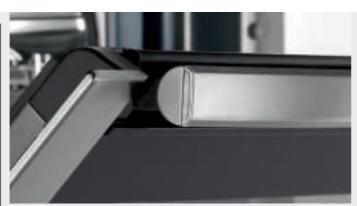

## Get a grip

ON OUR REVOLUTION HANDLE

#### NEFF'S UNIQUE REVOLUTION HANDLE IS ERGONOMICALLY **DESIGNED** TO MAKE OPENING AND CLOSING YOUR OVEN EASY AND SAFE.

As you open your oven door, the Revolution handle rotates towards you in a smooth, circular motion. Once the door's fully open, it stays fully visible and easily accessible at the top of the door. Revolution handles are safe and convenient, eliminating any awkward wrist movements.