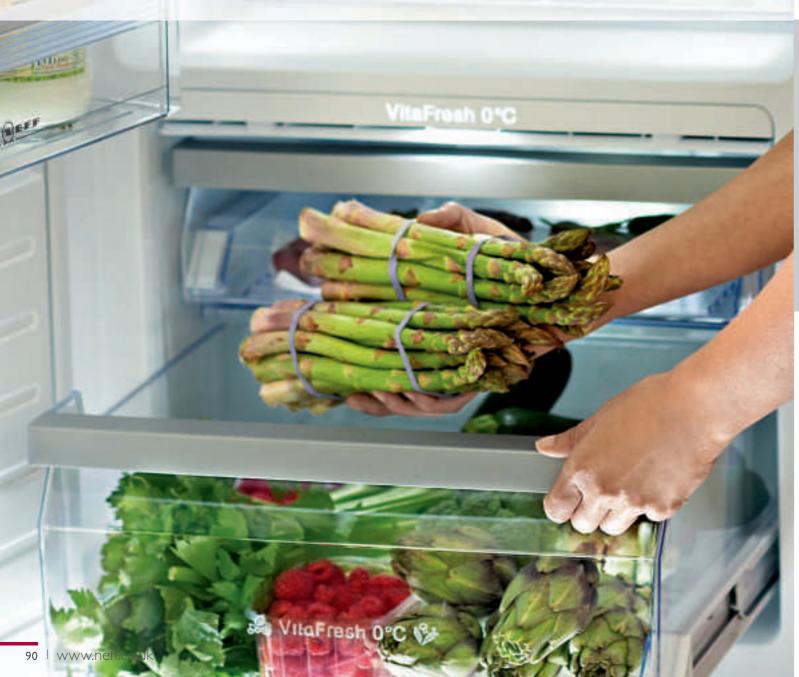

VitaFresh<sup>®</sup> keeps my ingredients as fresh as the day I bought them!

C= VilaPresh 0'C =

FRIDGES/FREEZERS

Everyone was fascinated by our **Slide&Hide®** door, but the **CircoTherm®** system keeps the heat in so dinner just kept on cooking! Our extractor hood is whisper quiet, so even in an open-plan kitchen it never interrupts the conversation.