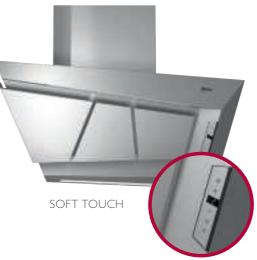

VitaFresh<sup>®</sup> keeps my ingredients as fresh as the day I bought them!

C= VilaPresh 0'C =

FRIDGES/FREEZERS

Everyone was fascinated by our **Slide&Hide®** door, but the **CircoTherm®** system keeps the heat in so dinner just kept on cooking! Our extractor hood is whisper quiet, so even in an open-plan kitchen it never interrupts the conversation.

EXTRACTOR HOODS

Our **FlexInduction** hob gives us so much more pan space, so we can get everything ready when it's needed.

S HOBS

No matter what we put it through,

No matter what we put it through our glassware is sparkling every time we entertain, thanks to the **NeffSparkle**<sup>®</sup> programme!