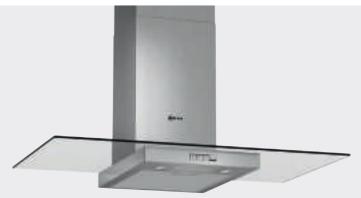

guests in their tracks! The sharp angles and clean faces make a strong impact in bold stainless steel.

FEATURED HOOD: D99L20N0GB



#### AIRDELUXE 300

The perfect statement piece for any modern kitchen, it flawlessly integrates into kitchen design without any compromise. With a whisper quiet noise level, it produces the ideal combination of efficiency and elegance.

FEATURED HOOD: 199L59N0GB



#### BOX

This style of hood is already extremely popular throughout Europe, particularly in Italy and Germany. Sleek, compact and easy to maintain, we see it becoming a firm favourite in British kitchens too.

FEATURED HOOD: 179ML64N0B



#### ANGLED GLASS

The stylish glass canopy on this model co-ordinates well with Neff glass hobs and makes a real design statement.

FEATURED HOOD: D39GL64N0B



#### FLAT GLASS

With their clean lines and linear styling, flat-glass hoods are a perennially popular choice. They have a contemporary architectural look, which fits well with a modern kitchen. FEATURED HOOD: D89ER22N0B



#### PYRAMID

Bold and dramatic, these are statement hoods that add a touch of panache to any kitchen. They break up the lines of the cabinets and add visual interest to the room. FEATURED HOOD: D69B21N0GB

www.neff.co.uk | 65

## The AirDeluxe range...

## Unique and different

### **FUNCTIONAL ART** for EVERY KITCHEN

#### FRESHEN UP YOUR KITCHEN WITH OUR STUNNING **AIRDELUXE 200 HOOD**

#### LED LIGHTING

Featuring an impressive energy efficient LED light that provides bright, enduring illumination for your kitchen.

#### EFFICIENTDRIVE BLDC TECHNOLOGY

Whisper qui