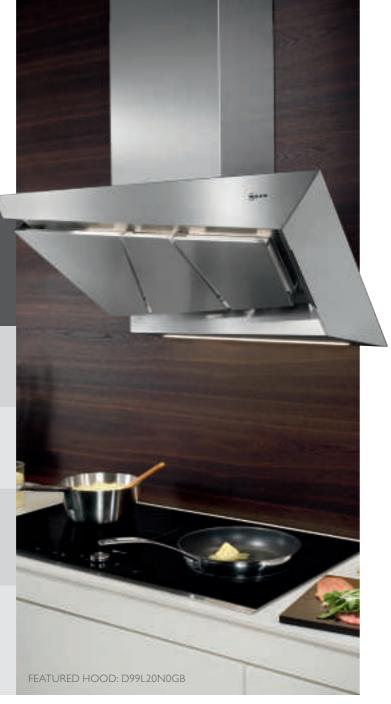

The AirDeluxe range...

## Unique and different

### **FUNCTIONAL ART** for EVERY KITCHEN

#### FRESHEN UP YOUR KITCHEN WITH OUR STUNNING **AIRDELUXE 200 HOOD**

#### LED LIGHTING

Featuring an impressive energy efficient LED light that provides bright, enduring illumination for your kitchen.

#### EFFICIENTDRIVE BLDC TECHNOLOGY

Whisper quiet, highly efficient powerful motor technology that offers outstanding energy efficiency.

#### INTERVAL OPERATION

Ventilates the kitchen at hourly intervals on the lowest setting for 24 hours a day, eliminates nuisance odours, leaving you with a clean and fresh smelling kitchen.

#### AUTOMATIC AFTER RUNNING

The fan will continue to run on a low speed before turning off, ensuring full air extraction after use. A choice of 3, 6 or 9 minute run on.





- Features touch control operation and 7 segment LED display
- 3 speeds plus intensive
- High performance fan motor
- Easy mounting system







## EFFICIENT and ELEGANT

#### INTRODUCE YOUR KITCHEN TO LEADING DESIGN WITH THE **AIRDELUXE 300 HOOD**

The stunning AirDeluxe 300 retractable downdraft model comes in a high quality stainless steel finish paired with elegant design and first class functionality providing an uncluttered, space-saving solution for virtually any kitchen. Fully retractable into the worktop to create a flush finish and the choice of using either recirculating or ducted option, the AirDeluxe 300 also features intuitive operation via glass panel touch control and LED lighting to truly combine modern minimalist design with current kitchen trends today.

- Features to