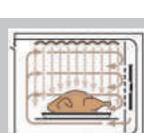

#### THE PRINCIPLE

CircoTherm<sup>®</sup> works by drawing air in from the oven via a powerful fan. It then heats up the air and forces it right back into the oven cavity through strategically placed ducts in the rear wall.

By continuously circulating hot air around the oven in this way the desired temperature is achieved more quickly and evenly than in a normal oven, saving time and energy as little or no preheating is required. Because the hot air is focused directly onto the food

being cooked, the heat is evenly distributed on shelf positions 1, 3 and 4. Shelf position 2 will have a lower temperature.

In fact, a complete three course meal can be cooked at the same time on the three shelf levels without the flavours intermingling.