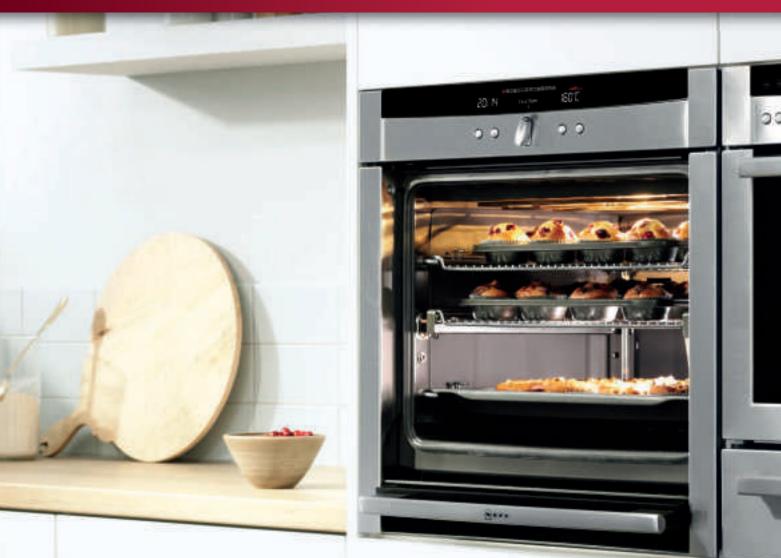

SLIDE & HIDE® DOOR

CLEARTEXT SILVER DISPLAY

**REVOLUTION HANDLE AQUAASSIST** 

FLEXIRAIL<sup>®</sup> SYSTEM

**CIRCOTHERM®** 

#### SINGLE OVENS

Neff's flagship product – on their own or together with a compact appliance – our single ovens are amongst the best around.

FEATURED OVEN: B46C74N3GB single oven with AquaAssist

side-by-side.

FEATURED OVEN: B46E74N3GB Single oven

00 0 00