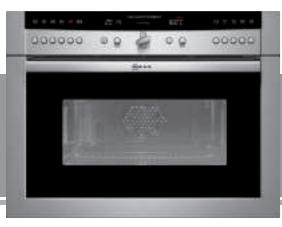

#### 

- Electronic single oven B46E74N3GB
- Multifunction oven with microwave C67P70N3GB
- 3 CircoSteam combination oven C47C62N3GB
- Extra wide FlexInduction hob **T54T97N2**
- S Extra wide island chimney hood I79ML64N0B
- Fully integrated dishwasher **S51T69X3GB**