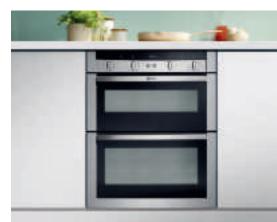

#### DOUBLE OVENS

A versatile kitchen companion featuring two cavities and at least three different cooking options.

FEATURED OVEN: U17M52N3GB built-under double oven

THE FOLLOWING FEATURES ARE STANDARD TO ALL OUR NEFF OVENS\*:

Our double oven U16E74N3GB features the unique CircoTherm<sup>®</sup> forced air cooking in both cavities.

✓ CircoTherm<sup>®</sup> allows me to cook sweet and savoury foods without the intermingling of flavours.