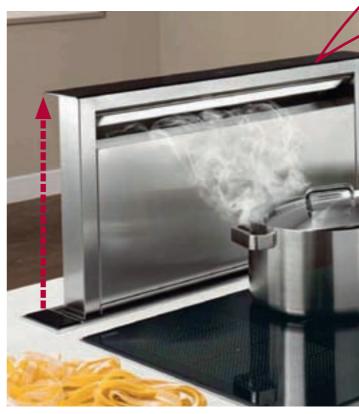

EXTRACTOR HOODS

Our **FlexInduction** hob gives us so much more pan space, so we can get everything ready when it's needed.

S HOBS

No matter what we put it through,

No matter what we put it through our glassware is sparkling every time we entertain, thanks to the **NeffSparkle**<sup>®</sup> programme!