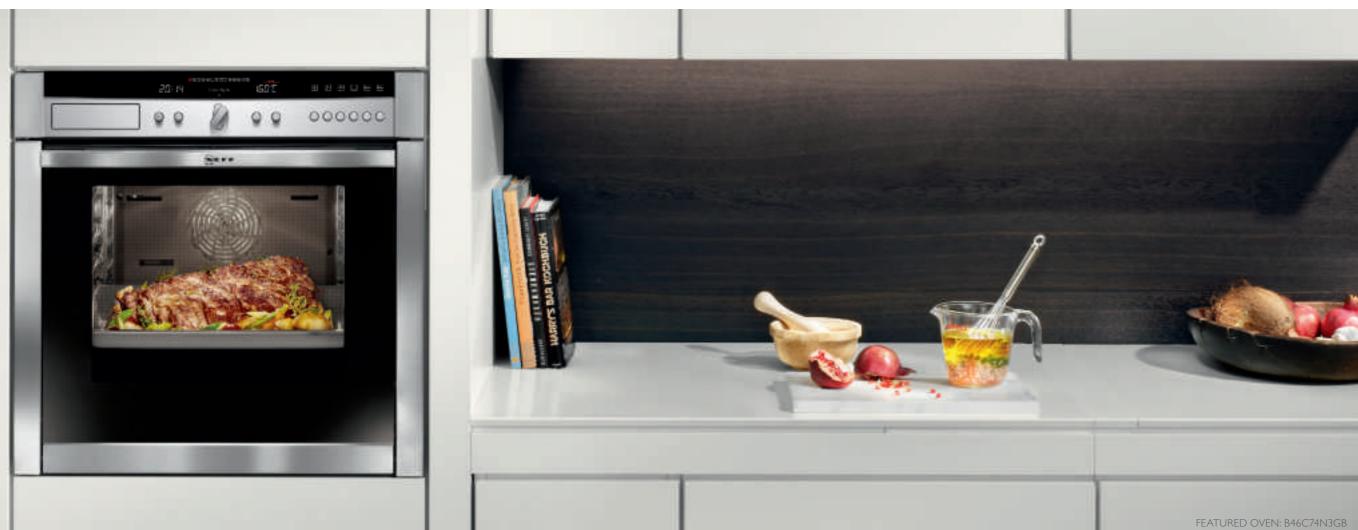

#### SINGLE OVENS

Neff's flagship product – on their own or together with a compact appliance – our single ovens are amongst the best around.

FEATURED OVEN: B46C74N3GB single oven with AquaAssist

#### FEATURED OVEN: B46C74N3GB