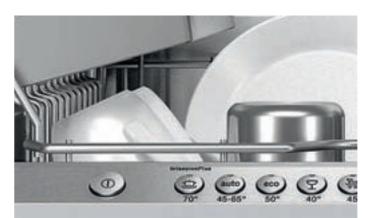

DISHWASHING

OVENS

#### CIRCOTHERM® INTENSIVE

Uses a combination of CircoTherm<sup>®</sup> and bottom heat, ideal for foods that need a crispy underside like pizzas, or speciality breads. It can also be used for one stage pastry such as lemon meringue pie, eliminating the need for blind baking.