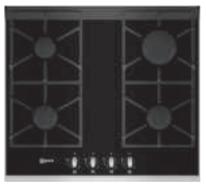

dels with FlameControl include: T63R46S1GB, T62R36S1GB, T29R66N1GB, T26R66N0GB and T23R46N0GB.



Automatic re-ignition



esidual heat indicator



A 5 burner gas hob with an intense heat wok burner offers that extra bit of versatility in any kitchen.

Lynn, Neff Expert

#### Gas hob choices

Gentle enough to warm milk and powerful enough for stir-frying, gas hobs are versatile and responsive, perfect for an aspiring chef as you are able to regulate its strength so effectively.

Neff provides a wide range of hob sizes including three widths of gas hobs and with a range of four to six gas burners. Some come with a larger wok burner as standard, whilst other models come with the option to have a wok support as an accessory.



70cm 5 burner extra wide hob



60cm wide standard width hob







Stainless steel finish



Black ceramic glass trimmed

with stainless steel

White finish



Flushline



90cm 6 burner extra wide hob





Black finish



Side controls

CAST IRON SUPPORTS

Bearing the weight...

HOB FEATURES

## TAKE CONTROL

NEFF CAST IRON PAN SUPPORTS ARE STURDY, ROBUST AND PROFESSIONAL

Cast ronpan supports

#### BRING A BIT OF CLASS AND DISTINCTION TO THE KITCHEN WITH NEFF CAST IRON PAN SUPPORTS.

Cast iron supports, commonly used in professional kitchens, tend to be more durable and tougher looking and with the texture and richness of the

colour perfectly complementing the stainless steel of the hob, you are left with something that not only works brilliantly but looks great too.

Neff tempered glass gas hobs even have smaller individual supports that are easie