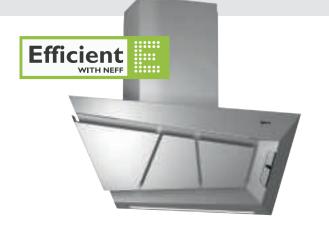

# The AirDeluxe range...

## Unique and different

### **FUNCTIONAL ART** for EVERY KITCHEN

#### FRESHEN UP YOUR KITCHEN WITH OUR STUNNING **AIRDELUXE 200 HOOD**

#### LED LIGHTING

Featuring an impressive energy efficient LED light that provides bright, enduring illumination for your kitchen.

#### EFFICIENTDRIVE BLDC TECHNOLOGY

Whisper quiet, highly efficient powerful motor technology that offers outstanding energy efficiency.

#### INTERVAL OPERATION

Ventilates the kitchen at hourly intervals on the lowest setting for 24 hours a day, eliminates nuisance odours, leaving you with a clean and fresh smelling kitchen.

#### AUTOMATIC AFTER RUNNING

The fan will continue to run on a low speed before turning off, ensuring full air extraction after use. A choice of 3, 6 or 9 minute run on.





- Features touch control operation and 7 segment LED display
- 3 speeds plus intensive
- High performance fan motor
- Easy mounting system







## EFFICIENT and ELEGANT

#### INTRODUCE YOUR KITCHEN TO LEADING DESIGN WITH THE **AIRDELUXE 300 HOOD**

The stunning AirDeluxe 300 retractable downdraft model comes in a high quality stainless steel finish paired with elegant design and first class functionality providing an uncluttered, space-saving solution for virtually any kitchen. Fully retractable into the worktop to create a flush finish and the choice of using either recirculating or ducted option, the AirDeluxe 300 also features intuitive operation via glass panel touch control and LED lighting to truly combine modern minimalist design with current kitchen trends today.

- Features