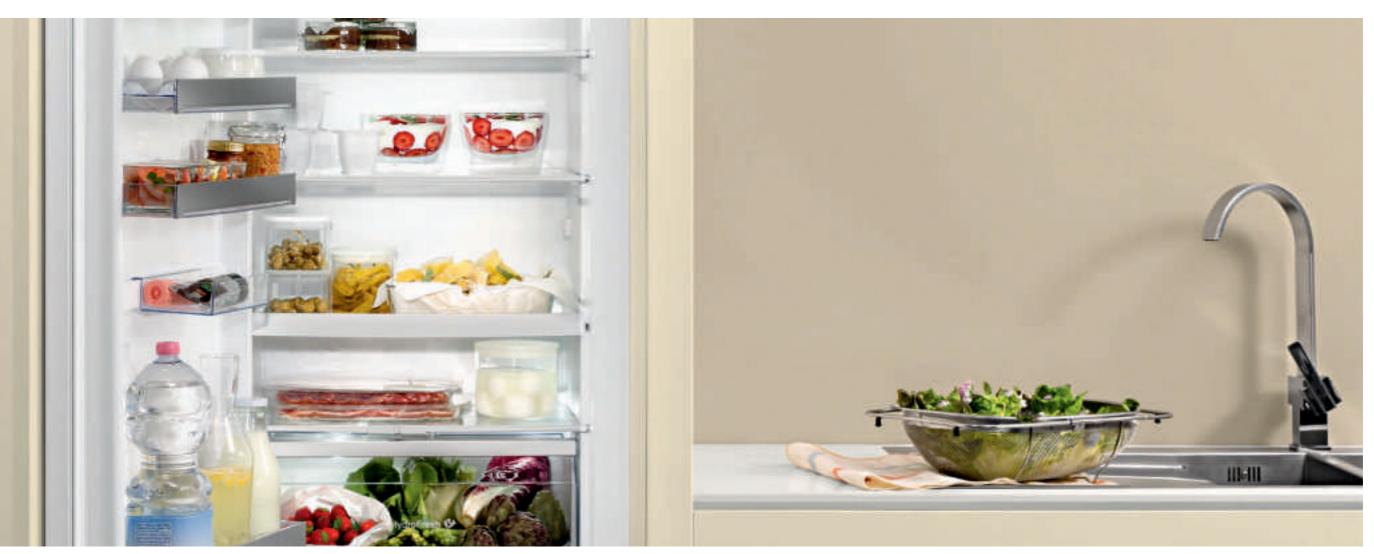

VitaFresh<sup>®</sup> keeps my ingredients as fresh as the day I bought them!

C= VilaPresh 0'C =

FRIDGES/FREEZERS

Everyone was fascinated by our **Slide&Hide®** door, but the **CircoTherm®** system keeps the heat in so dinner just kept on cooking! Our extractor hood is whisper quiet, so even in an open-plan kitchen it never interrupts the conversation.

## Open the door to your **dream kitchen...**

conce an L on cesse

G

20202