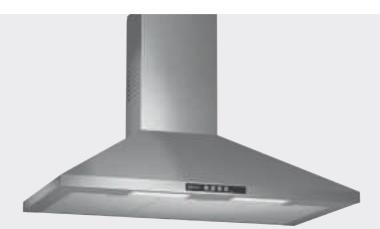

rates into kitchen design without any compromise. With a whisper quiet noise level, it produces the ideal combination of efficiency and elegance.

FEATURED HOOD: 199L59N0GB



#### BOX

This style of hood is already extremely popular throughout Europe, particularly in Italy and Germany. Sleek, compact and easy to maintain, we see it becoming a firm favourite in British kitchens too.

FEATURED HOOD: 179ML64N0B



#### ANGLED GLASS

The stylish glass canopy on this model co-ordinates well with Neff glass hobs and makes a real design statement.

FEATURED HOOD: D39GL64N0B



#### FLAT GLASS

With their clean lines and linear styling, flat-glass hoods are a perennially popular choice. They have a contemporary architectural look, which fits well with a modern kitchen. FEATURED HOOD: D89ER22N0B



#### PYRAMID

Bold and dramatic, these are statement hoods that add a touch of panache to any kitchen. They break up the lines of the cabinets and add visual interest to the room. FEATURED HOOD: D69B21N0GB

www.neff.co.uk | 65

## The AirDeluxe range...

## Unique and different

### **FUNCTIONAL ART** for EVERY KITCHEN

#### FRESHEN UP YOUR KITCHEN WITH OUR STUNNING **AIRDELUXE 200 HOOD**

#### LED LIGHTING

Featuring an impressive energy efficient LED light that provides bright, enduring illumination for your kitchen.

#### EFFICIENTDRIVE BLDC TECHNOLOGY

Whisper quiet, highly efficient powerful motor technology that offers outstanding energy efficiency.

#### INTERVAL OPERATION

Ventilates the kitchen at hourly intervals on the lowest setting for 24 hours a day, eliminates nuisance odo