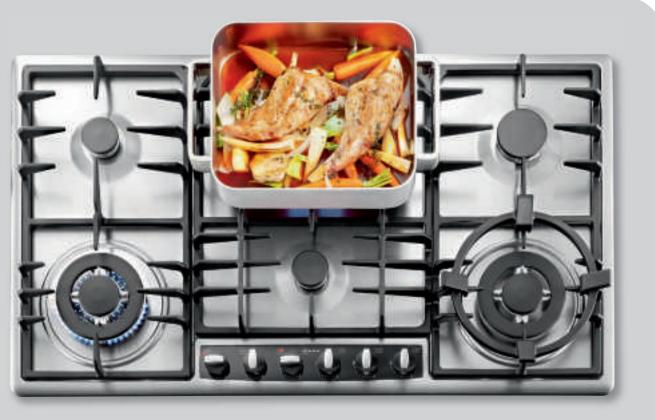

re-ignition



esidual heat indicator



A 5 burner gas hob with an intense heat wok burner offers that extra bit of versatility in any kitchen.

Lynn, Neff Expert

#### Gas hob choices

Gentle enough to warm milk and powerful enough for stir-frying, gas hobs are versatile and responsive, perfect for an aspiring chef as you are able to regulate its strength so effectively.

Neff provides a wide range of hob sizes including three widths of gas hobs and with a range of four to six gas burners. Some come with a larger wok burner as standard, whilst other models come with the option to have a wok support as an accessory.



70cm 5 burner extra wide hob



60cm wide standard width hob







Stainless steel finish



Black ceramic glass trimmed

with stainless steel

White finish



Flushline



90cm 6 burner extra wide hob





Black finish



Side controls

CAST IRON SUPPORTS

Bearing the weight...

HOB FEATURES

## TAKE CONTROL

NEFF CAST IRON PAN SUPPORTS ARE STURDY, ROBUST AND PROFESSIONAL

Cast ronpan supports

#### BRING A BIT OF CLASS AND DISTINCTION TO THE KITCHEN WITH NEFF CAST IRON PAN SUPPORTS.

Cast iron supports, commonly used in professional kitchens, tend to be more durable and tougher looking and with the texture and richness of the

colour perfectly complementing the stainless steel of the hob, you are left with something that not only works brilliantly but looks great too.

Neff tempered glass gas hobs even have smaller individual supports that are easier to handle when cleaning!

John, Neff Expert

Bevelled controls are also available on some ceramic and domi