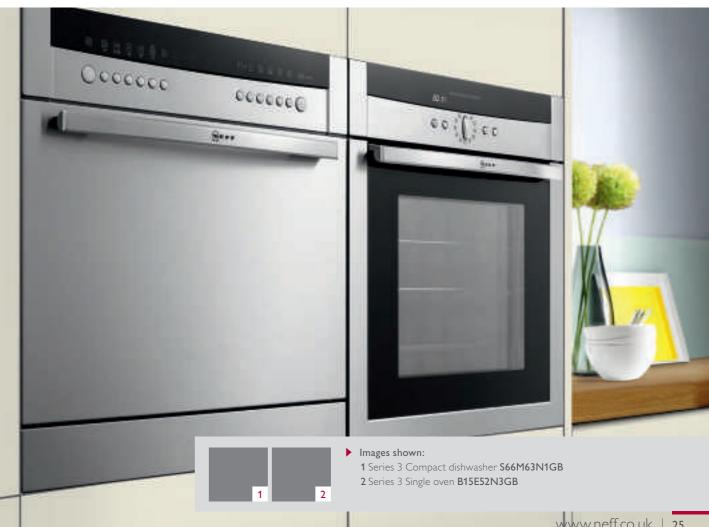

#### SERIES 3

- Symmetrical design
- Bevelled glass fascia
- Central oval bevelled control
- Bevelled bar handle
- Electronic control

installed side-by-side.

#### FEATURED OVEN: B15E52N3GB Single oven