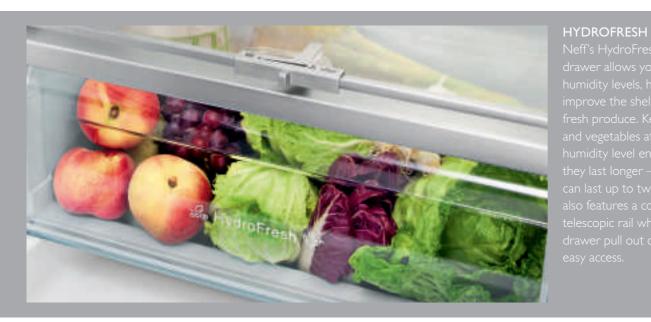

VitaFresh<sup>®</sup> keeps my ingredients as fresh as the day I bought them!

C= VilaPresh 0'C =

FRIDGES/FREEZERS

Everyone was fascinated by our **Slide&Hide®** door, but the **CircoTherm®** system keeps the heat in so dinner just kept on cooking! Our extractor hood is whisper quiet, so even in an open-plan kitchen it never interrupts the conversation.