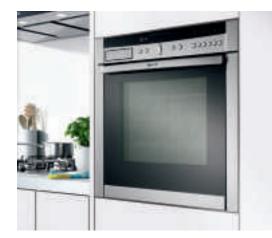

#### SINGLE OVENS

Neff's flagship product – on their own or together with a compact appliance – our single ovens are amongst the best around.

FEATURED OVEN: B46C74N3GB single oven with AquaAssist

#### SERIES 5

Symmetrical design ► Electronic control with ClearText

- Bevelled fascia glass control
- Central oval bevelled control Bevelled bar handle
- ▶ Temperature and function displays

► Soft eject retractable controls

side-by-side.

FEATURED OVEN: B46E74N3GB Single oven

00 0 00