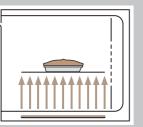

#### **BOTTOM HEAT**

Providing heat from the bottom of the oven, for more focused heat and control. This method is ideal for pizza bases and pastry cases where you need a crispy underside or bain marie and casseroles.