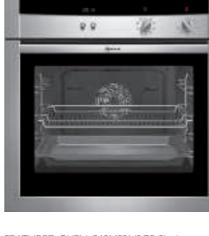

#### SINGLE OVENS

Neff's flagship product – on their own or together with a compact appliance – our single ovens are amongst the best around.

FEATURED OVEN: B46C74N3GB single oven with AquaAssist

#### DOUBLE OVENS

A versatile kitchen companion featuring two cavities and at least three different cooking options.

FEATURED OVEN: U17M52N3GB built-under double oven

THE FOLLOWING FEATURES ARE STANDARD TO ALL OUR NEFF OVENS\*: