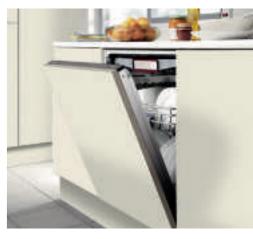

NG UP AFTER DINNER WILL NEVER BE A CHORF AGAIN.

#### MULTI A WASH

All Neff dishwashers will give you A rated cleaning results on all wash programmes above 45°C.

#### INTEGRATION

Most of the dishwashers in our current range are fully integrated versions, accepting a full furniture door to conceal everything, including the control panel. They're easy to fit and will co-ordinate with the rest of your kitchen. Some models, like the **S41M63N1GB** and the **S41E50W0GB** are semi integrated and feature a visible control panel on the front of the dishwasher to co-ordinate with a Neff oven, with a furniture door fitted below the panel. Elegant stainless steel side strips can be used on all 60cm models to create a more finished appearance (Z7860X0 for 815cm high and Z7861X0 for 865cm high).





FULLY INTEGRATED



SEMI INTEGRATED



SI IMI INF



IN-LINE

# **FUNCTIONS**

#### AOUASTOP

This handy innovation protects the inlet hoses from leakage. A safety valve prevents any more water from entering the dishwasher and overflowing even when the machine is off.

#### CHILD SAFETY LOCK

If you have small children you'll be pleased to know child safety locks are available on many of our dishwasher models. Fitted to the machine at the time of installation the child lock will prevent little hands from being able to open the door easily.

#### CONCEALED HEATER

The concealed heating element is under the base of the dishwasher and the water is heated by flowing through it, protecting plastic dishes placed in the bottom basket from melting.

#### TIMELIGHT

The TimeLight beams time remai