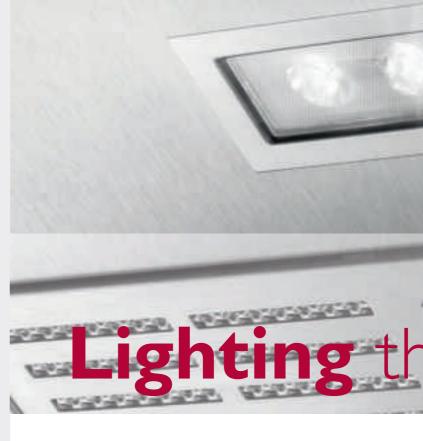

## Let there be light!

#### NEFFLIGHT<sup>®</sup> LETS YOU SEE **EXACTLY WHAT YOU'RE COOKING** WITHOUT OPENING THE OVEN DOOR.

We all like to take a peek at how things are doing in the oven and now with NeffLight<sup>®</sup>, you can see every shelf as clear as day without having to touch the handle.

Most ovens feature an internal lighting system, but pans and trays cast shadows which reduce visibility. Our clever NeffLight® system features two halogen spotlights positioned along the bottom edge of the oven, which are reflected back into the cavity using a system of mirrors within the door to provide crisp, bright light and effective illumination. It's smart, simple but extremely

useful. And to save you being dazzled, we've built in a cut off switch which turns the lights off every time you open the door.