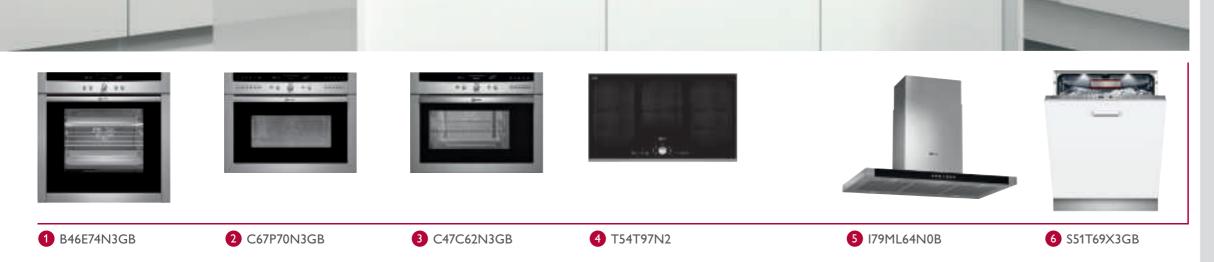

#### 

- Electronic single oven B46E74N3GB
- Multifunction oven with microwave C67P70N3GB
- 3 CircoSteam combination oven C47C62N3GB
- Extra wide FlexInduction hob **T54T97N2**
- S Extra wide island chimney hood I79ML64N0B
- Fully integrated dishwasher **S51T69X3GB**