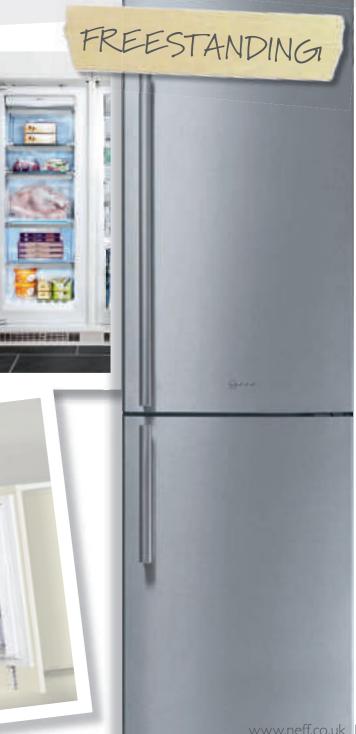

VitaFresh<sup>®</sup> keeps my ingredients as fresh as the day I bought them!

C= VilaPresh 0'C =

FRIDGES/FREEZERS

Everyone was fascinated by our **Slide&Hide®** door, but the **CircoTherm®** system keeps the heat in so dinner just kept on cooking! Our extractor hood is whisper quiet, so even in an open-plan kitchen it never interrupts the conversation.