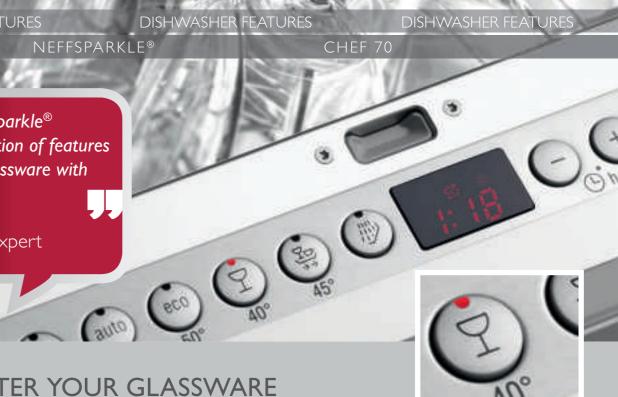

EXTRACTOR HOODS

Our **FlexInduction** hob gives us so much more pan space, so we can get everything ready when it's needed.

S HOBS

No matter what we put it through,

No matter what we put it through our glassware is sparkling every time we entertain, thanks to the **NeffSparkle**<sup>®</sup> programme!

DISHWASHING

OVENS