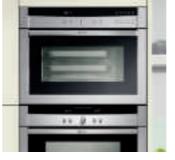

#### COMPACT APPLIANCES

Red wine is my favourite, lucky my washing machine is equal to all my clumsy drips and spills!

## Neff oven fascia designs

The Neff range of single, double and compact cooking appliances is differentiated by functions and features which are also reflected in the fascia panels. To create a co-ordinated look ensure appliances are aligned across the appropriate Series.

#### SERIES 5

Symmetrical design ► Electronic control with ClearText

- Bevelled fascia glass control
- Central oval bevelled control Bevelled bar handle
- ▶ Temperature and function displays

► Soft eject retractable controls