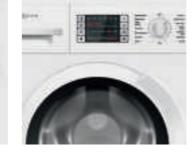

|  |
|                                                       |  |
|                                                       |  |
|                                                       |  |
| •<br>1-24                                             |  |

# WHATEVER YOUR LIFESTYLE there's a laundry appliance TO SUIT YOU

FROM SPORTS KITS TO WORK SHIRTS TO BABY CLOTHES, WHATEVER YOUR LAUNDRY BASKET CONTAINS YOU NEED AN APPLIANCE YOU CAN RELY ON TO BOTH CLEAN AND CARE FOR YOUR CLOTHES. MOST OF OUR WASHING MACHINES COME WITH OUR CIRCOCARE DRUM, A SYSTEM OF PADDLES AND JETS WHICH PROVIDE A SAFE, EFFECTIVE WASH FOR PERFECT RESULTS AND PEACE OF MIND EVERY TIME.





ENERGY EFFICIENCY

LARGER CAPACITY

SENSOR DRYING



AQUASTOP/ AQUASECURE PLUS



CIRCOCARE DRUM SYSTEM



TIME DELAY

LAUNDRY



#### WASH RESULTS

#### CONTENTS

| Open the door to your                         |     |
|-----------------------------------------------|-----|
| dream kitchen                                 | 2   |
| Ovens                                         | 4   |
| Compact appliances                            | 20  |
| Hobs                                          | 38  |
| Extractor hoods                               | 62  |
| Fridges/freezers                              | 86  |
| Dishwashing                                   | 108 |
| LAUNDRY APPLIANCES                            | 124 |
| Be energy efficient with Neff                 | 134 |
| The world of Neff<br>on the web               | 136 |
| Welcome to the Neff family                    | 137 |
| Bake It You