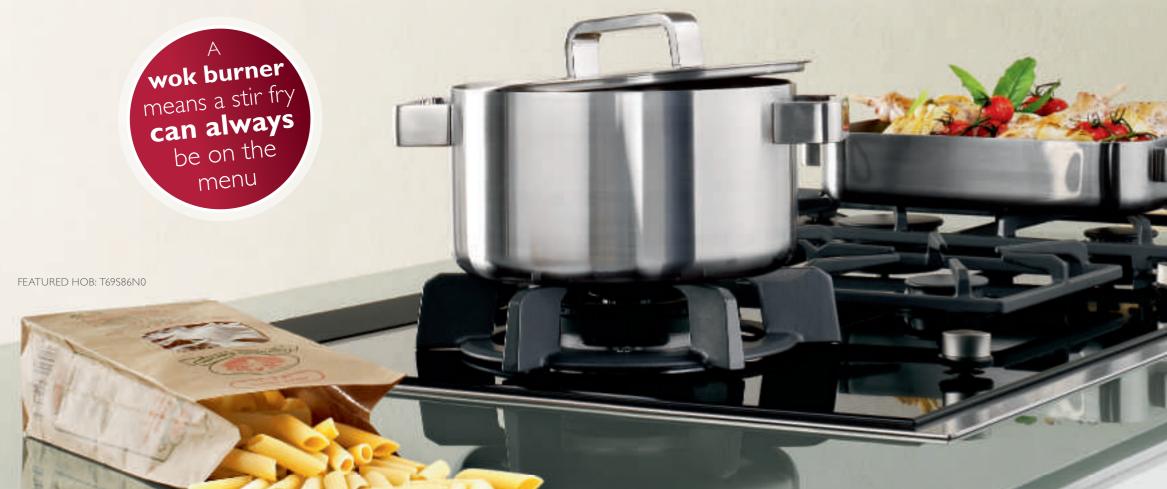

EXTRACTOR HOODS

Our **FlexInduction** hob gives us so much more pan space, so we can get everything ready when it's needed.

S HOBS

No matter what we put it through,

No matter what we put it through our glassware is sparkling every time we entertain, thanks to the **NeffSparkle**<sup>®</sup> programme!