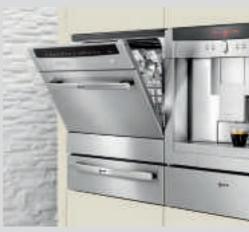

MULTI A WASH

All Neff dishwashers will give you A rated cleaning results on all wash programmes above 45°C.

#### INTEGRATION

Most of the dishwashers in our current range are fully integrated versions, accepting a full furniture door to conceal everything, including the control panel. They're easy to fit and will co-ordinate with the rest of your kitchen. Some models, like the **S41M63N1GB** and the **S41E50W0GB** are semi integrated and feature a visible control panel on the front of the dishwasher to co-ordinate with a Neff oven, with a furniture door fitted below the panel. Elegant stainless steel side strips can be used on all 60cm models to create a more finished appearance (Z7860X0 for 815cm high and Z7861X0 for 865cm high).





FULLY INTEGRATED



SEMI INTEGRATED



SI IMI INF



IN-LINE

# **FUNCTIONS**

#### AOUASTOP

This handy innovation protects the inlet hoses from leakage. A safety valve prevents any more water from entering the dishwasher and overflowing even when the machine is off.

#### CHILD SAFETY LOCK

If you have small children you'll be pleased to know child safety locks are available on many of our dishwasher models. Fitted to the machine at the time of installation the child lock will prevent little hands from being able to open the door easily.

#### CONCEALED HEATER

The concealed heating element is under the base of the dishwasher and the water is heated by flowing through it, protecting plastic dishes placed in the bottom basket from melting.

#### TIMELIGHT

The TimeLight beams time remaining and programme information onto the floor. At a g