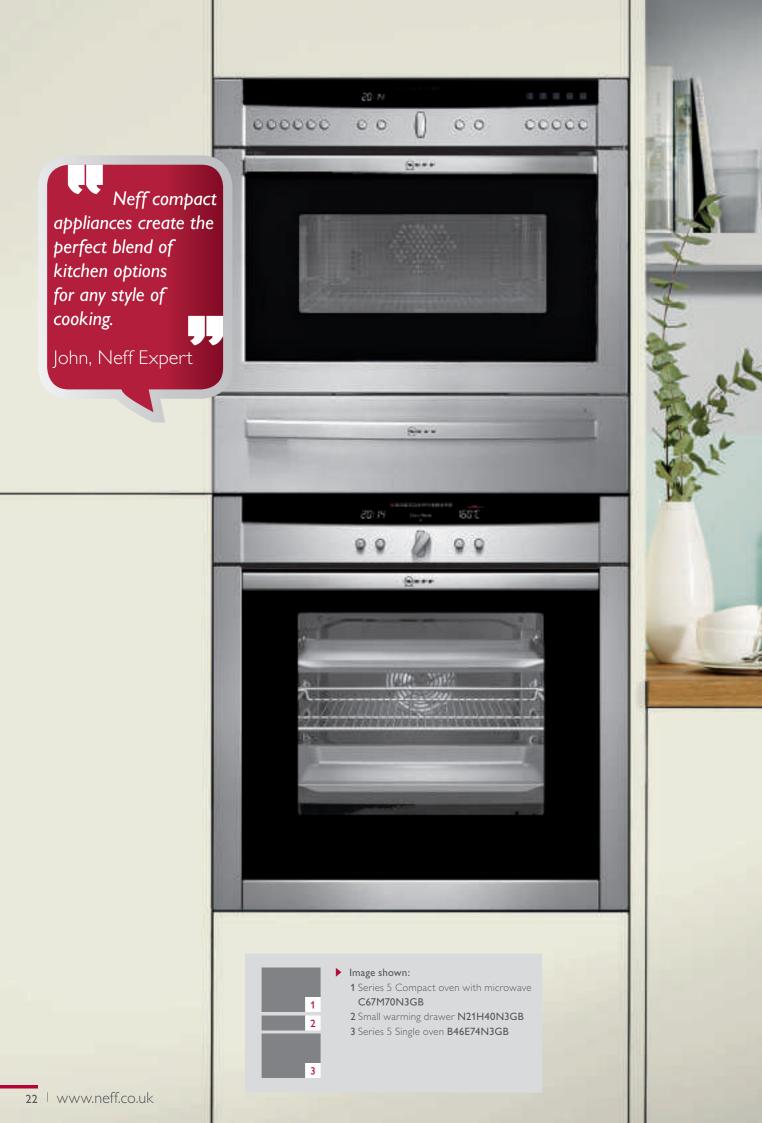

#### COMPACT APPLIANCES

Red wine is my favourite, lucky my washing machine is equal to all my clumsy drips and spills!