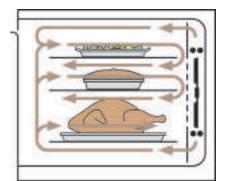

#### THE PRINCIPLE

CircoTherm<sup>®</sup> works by drawing air in from the oven via a powerful fan. It then heats up the air and forces it right back into the oven cavity through strategically placed ducts in the rear wall.

By continuously circulating hot air around the oven in this way the desired temperature is achieved more quickly and evenly than in a normal oven, saving time and energy as little or no preheating is required. Because the hot air is focused directly onto the food

being cooked, the heat is evenly distributed on shelf positions 1, 3 and 4. Shelf position 2 will have a lower temperature.

In fact, a complete three course meal can be cooked at the same time on the three shelf levels without the flavours intermingling.