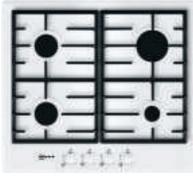

#### SERIES 5

Symmetrical design ► Electronic control with ClearText

- Bevelled fascia glass control
- Central oval bevelled control Bevelled bar handle
- ▶ Temperature and function displays

► Soft eject retractable controls

side-by-side.

FEATURED OVEN: B46E74N3GB Single oven

00 0 00