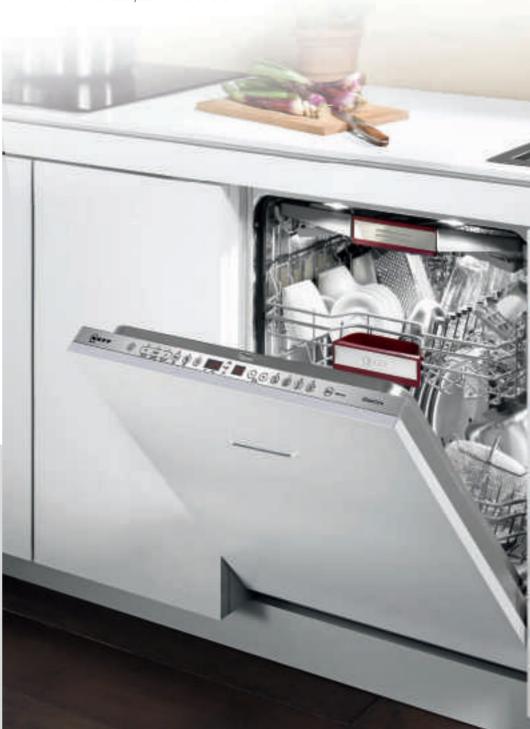

A red light is projected on to the floor at the front of the machine while the programme is running as an added safety feature.

#### LARGE ITEM SPRAY

This great feature in all our machines is designed for washing large items such as roasting pans, oven shelves and tall vases etc. The top basket is removed, and the large item spray accessory is attached. This showers the items to achieve excellent cleaning results.

#### RACKMATIC

Our RackMatic system features three different levels. It means that you can raise or lower the top basket in stages (2.5cm at a time) even when the spring pressure on the door catch, giving it's fully loaded. It also allows you to pull out the top basket to a fully extended position for easier loading and unloading.



3 level RackMatic system with VarioDrawe



### EVERY DAY'S DIFFERENT.

THAT'S WHY WE'VE DEVELOPED A RANGE OF DISHWASHERS WHICH CAN HANDLE ANY EVENTUALITY.

This allows the door to close virtually by itself. It is achieved through precision engineering of you a tight, secure seal with minimum effort.

#### CONTROL PANEL LOCK

SERVOLOCK

programmes.

#### The semi integrated model **S41M63N1GB**

has a tamperproof control. Simply press and hold the "key" symbol for 4 seconds to activate/deactivate the feature, preventing children from starting or changing the

#### TIME DELAY

The time delay lets you pre-programme the dishwasher in advance to take advantage of off peak electricity costs.

#### VARIOHINGE

VarioHinge allows the installation of dishwashers more easily in kitchens with limited door to plinth clearance.

extra care.

A