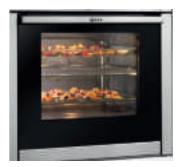

## CircoTherm® WE ARE A FAN!

#### CLEAR BENEFITS WITH CIRCOTHERM® **TECHNOLOGY BY NEFF**

- perfect results EVERYTIME.
- CircoTherm<sup>®</sup> is fantastic for cooking Sunday lunch, with its
- CircoTherm<sup>®</sup> is great for roasting because of the speed at

### THE BENCHMARK FOR ALL FAN OVENS

#### THE PRINCIPLE

CircoTherm<sup>®</sup> works by drawing air in from the oven via a powerful fan. It then heats up the air and forces it right back into the oven cavity through strategically placed ducts in the rear wall.

By continuously circulating hot air around the oven in this way the desired temperature is achieved more quickly and evenly than in a normal oven, saving time and energy as little or no preheating is required. Because the hot air is focused directly onto the food

being cooked, the heat is evenly distributed on shelf positions 1, 3 and 4. Shelf position 2 will have a lower temperature.

In fact, a complete three course meal can be cooked at the same time on the three shelf levels without the flavours intermingling.