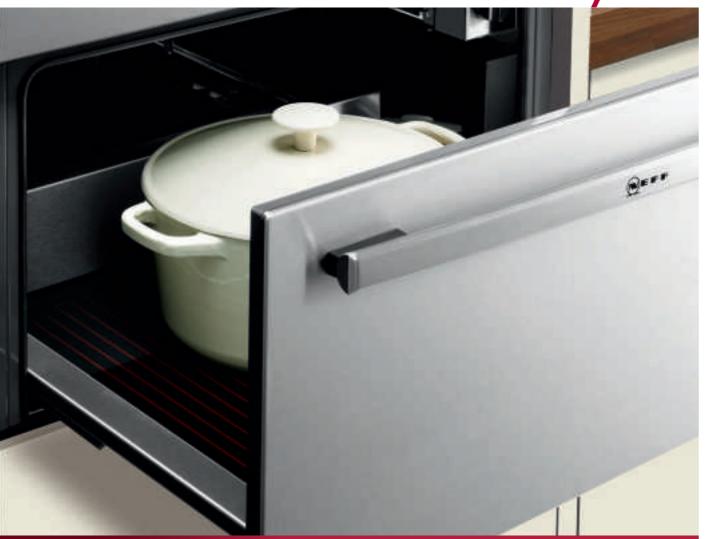

#### Reasons to choose a Slide&Hide<sup>®</sup> oven:

- The Slide&Hide<sup>®</sup> door is unique to Neff.
- Its stylish and innovative design makes a great focal point in the kitchen.
- By retracting the door, access to the oven cavity is completely uninhibited for safer, easier use.
- Our Slide&Hide<sup>®</sup> ovens all feature our larger, 67 litre capacity.

- Not just for looks, the Slide&Hide<sup>®</sup> door also provides a great space-saving solution in smaller kitchens, for example those with a galley-style layout.
- Perfect for hands-on cooks, it allows for flexible cooking, letting you baste, taste and monitor food easily during the cooking process.
- A great safety feature which eliminates the chance of burning your hands or arms.

Aside from a stunning design feature, the Slide&Hide® door has very practical safety applications with better access to the oven cavity it's easier to lift out heavy or large items, avoiding the dangers of drops or spills.