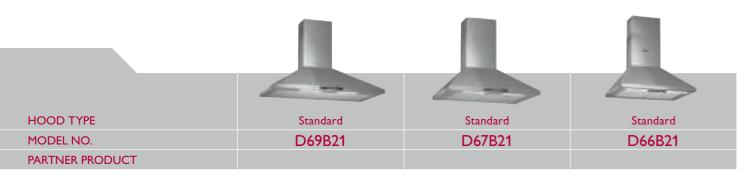

| •        | •        | •        | •       | •       | •           | •           |
| Wall mounted installation               | •        | •        | •        | •        | •       | •       | •           | •           |
| Ceiling mounted installation            |          |          |          |          |         |         |             |             |
| FUNCTIONS                               |          |          |          |          |         |         |             |             |

#### Interval operation • ۲ ۲ Automatic after running (minutes) 10 10 10 10 SoftLight with dimmer function • Power levels 3 3 3 3 - 3 Intensive setting 2 2 • • Automatic intensive revert

| •  | •  |
|----|----|
| 10 | 10 |
| •  | •  |
| 3  | 3  |
| 2  | 2  |
| •  | •  |

# CHIMNEY HOODS AT A GLANCE



| COLOUR               |      |      |      |
|----------------------|------|------|------|
| Stainless steel      | N0GB | N0GB | N0GB |
| Black or black glass | SOGB |      | SOGB |

| FEATURES                                |    |    |    |
|-----------------------------------------|----|----|----|
| Width                                   | 90 | 70 | 60 |
| EfficientDrive motor Efficient          |    |    |    |
| Suitable for ducted operation           | •  | •  | •  |
| Suitable for recirculating operation    | •  | •  | •  |
| AirDeluxe                               |    |    |    |
| Electronic power level display          |    |    |    |
| LED light strips                        |    |    |    |
| Halogen lights                          | •  | •  | •  |
| Number of metal greas