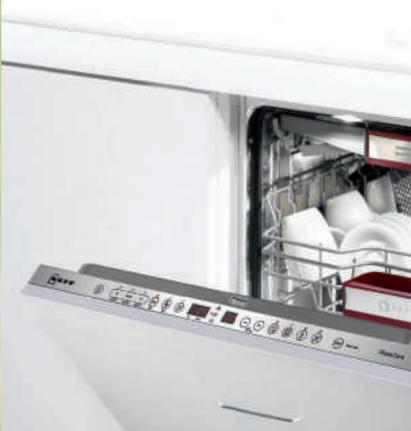

is more to Neff<br>than just appliances | 142 |
| How to contact Neff                           | 144 |



# FOR BEAUTIFUL RESULTS



## A FULL-SCALE DINNER PARTY OR A MEAL FOR ONE, A NEFF DISHWASHER CAN HANDLE ANYTHING YOU NEED IT TO.

And that includes bulky pans and casserole dishes. Innovations like our unique VarioFlex<sup>®</sup> Plus baskets with VarioDrawer Plus give you the complete flexibility you need for the way we cook today.

We do our best to make all our appliances as energy efficient as possible, and our dishwashers are no exception. All our machines are A rated for washing and drying and are at A+ or A++ for energy performance. Tests have proven that they can use less water than washing up by hand, and you can use a timer to take advantage of off-peak electricity costs.



A Neff dishwasher combines water efficiency with perfect cleaning results.

Alex, Neff Expert

# Using your Neff Dishwasher

For best results adjust the programme to suit the load: use lower temperature programmes if washing glassware or delicate items and higher temperature programmes such as Chef 70 for heavily soiled plates and pans. 

Alex, Neff Expert

 $\mathbb{P}$ 

DISHWASHER MAINTENANCE

300 ++

We are always seeking a perfect wash performance. You can also assist with this by checking and cleaning your filter at least once a week. In addition, we also recommend using a Finish dishwasher cleaner on the hottest cycle available to remove any build-up of grease in the wastepipes.

#### PROGRAMMES

m)

Automatic programmes

Around half of all dishwasher users choose the wrong wash t