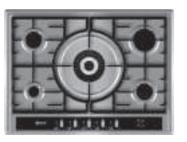

on and a residual heat indicator for that added peace of mind.

Models with FlameControl include: T63R46S1GB, T62R36S1GB, T29R66N1GB, T26R66N0GB and T23R46N0GB.



Automatic re-ignition



esidual heat indicator



A 5 burner gas hob with an intense heat wok burner offers that extra bit of versatility in any kitchen.

Lynn, Neff Expert

#### Gas hob choices

Gentle enough to warm milk and powerful enough for stir-frying, gas hobs are versatile and responsive, perfect for an aspiring chef as you are able to regulate its strength so effectively.

Neff provides a wide range of hob sizes including three widths of gas hobs and with a range of four to six gas burners. Some come with a larger wok burner as standard, whilst other models come with the option to have a wok support as an accessory.



70cm 5 burner extra wide hob



60cm wide standard width hob







Stainless steel finish



Black ceramic glass trimmed

with stainless steel

White finish



Flushline



90cm 6 burner extra wide hob





Black finish



Side controls

CAST IRON SUPPORTS

Bearing the weight...

HOB FEATURES

## TAKE CONTROL

NEFF CAST IRON PAN SUPPORTS ARE STURDY, ROBUST AND PROFESSIONAL

Cast ronpan supports

#### BRING A BIT OF CLASS AND DISTINCTION TO THE KITCHEN WITH NEFF CAST IRON PAN SUPPORTS.

Cast iron supports, commonly used in professional kitchens, tend to be more durable and tougher looking and with the texture and richness of the

colour perfectly complementing the stainless steel of the hob, you are left with something that not only works brilliantly but looks great too.

Neff tempered g