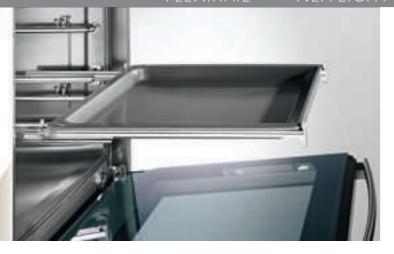

#### FLEXIRAIL<sup>®</sup> Exclusive to Neff

FlexiRail<sup>®</sup> uses individual plug in rails which can be easily moved so you can tailor your own rail and shelf system. The robust, heavy duty rails clip on and off, and are very easy to clean – you can use as many or as few as you want, giving you total flexibility.

The Telescopic FlexiRail® system with stop function includes one pair of fully extendible telescopic rails which can be moved to a height that's right for whatever you happen to be cooking.