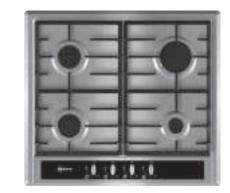

ls with FlameControl include: T63R46S1GB, T62R36S1GB, T29R66N1GB, T26R66N0GB and T23R46N0GB.



Automatic re-ignition



esidual heat indicator



A 5 burner gas hob with an intense heat wok burner offers that extra bit of versatility in any kitchen.

Lynn, Neff Expert

#### Gas hob choices

Gentle enough to warm milk and powerful enough for stir-frying, gas hobs are versatile and responsive, perfect for an aspiring chef as you are able to regulate its strength so effectively.

Neff provides a wide range of hob sizes including three widths of gas hobs and with a range of four to six gas burners. Some come with a larger wok burner as standard, whilst other models come with the option to have a wok support as an accessory.



70cm 5 burner extra wide hob



60cm wide standard width hob







Stainless steel finish



Black ceramic glass trimmed

with stainless steel

White finish



Flushline



90cm 6 burner extra wide hob





Black finish



Side controls

CAST IRON SUPPORTS

Bearing the weight...

HOB FEATURES

## TAKE CONTROL

NEFF CAST IRON PAN SUPPORTS ARE STURDY, ROBUST AND PROFESSIONAL

Cast ronpan supports

#### BRING A BIT OF CLASS AND DISTINCTION TO THE KITCHEN WITH NEFF CAST IRON PAN SUPPORTS.

Cast iron supports, commonly used in professional kitchens, tend to be more durable and tougher looking and with the texture and richness of the

colour perfectly complementing the stainless steel of the hob, you are left with something that not only works brilliantly but looks great too.

Neff tempered glass gas hobs even have smaller individual supports that are easier