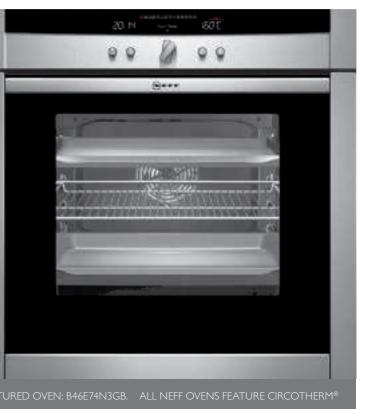

#### SINGLE OVENS

Neff's flagship product – on their own or together with a compact appliance – our single ovens are amongst the best around.

FEATURED OVEN: B46C74N3GB single oven with AquaAssist

side-by-side.

FEATURED OVEN: B46E74N3GB Single oven

00 0 00