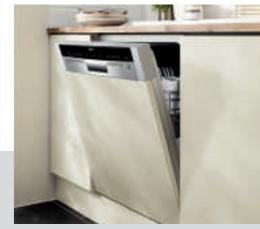

ILL NEVER BE A CHORF AGAIN.

#### MULTI A WASH

All Neff dishwashers will give you A rated cleaning results on all wash programmes above 45°C.

#### INTEGRATION

Most of the dishwashers in our current range are fully integrated versions, accepting a full furniture door to conceal everything, including the control panel. They're easy to fit and will co-ordinate with the rest of your kitchen. Some models, like the **S41M63N1GB** and the **S41E50W0GB** are semi integrated and feature a visible control panel on the front of the dishwasher to co-ordinate with a Neff oven, with a furniture door fitted below the panel. Elegant stainless steel side strips can be used on all 60cm models to create a more finished appearance (Z7860X0 for 815cm high and Z7861X0 for 865cm high).





FULLY INTEGRATED



SEMI INTEGRATED



SI IMI INF



IN-LINE

# **FUNCTIONS**

#### AOUASTOP

This handy innovation protects the inlet hoses from leakage. A safety valve prevents any more water from entering the dishwasher and overflowing even when the machine is off.

#### CHILD SAFETY LOCK

If you have small children you'll be pleased to know child safety locks are available on many of our dishwasher models. Fitted to the machine at the time of installation the child lock will prevent little hands from being able to open the door easily.

#### CONCEALED HEATER

The concealed heating element is under the base of the dishwasher and the water is heated by flowing through it, protecting plastic dishes placed in the bottom basket from melting.

#### TIMELIGHT

The TimeLight beams time remaining and programme i