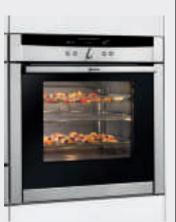

#### SINGLE OVENS

Neff's flagship product – on their own or together with a compact appliance – our single ovens are amongst the best around.

FEATURED OVEN: B46C74N3GB single oven with AquaAssist

#### FEATURED OVEN: B46C74N3GB