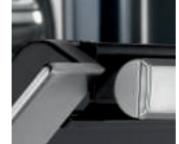

## Get a grip

ON OUR REVOLUTION HANDLE

#### NEFF'S UNIQUE REVOLUTION HANDLE IS ERGONOMICALLY **DESIGNED** TO MAKE OPENING AND CLOSING YOUR OVEN EASY AND SAFE.

As you open your oven door, the Revolution handle rotates towards you in a smooth, circular motion. Once the door's fully open, it stays fully visible and easily accessible at the top of the door. Revolution handles are safe and convenient, eliminating any awkward wrist movements.