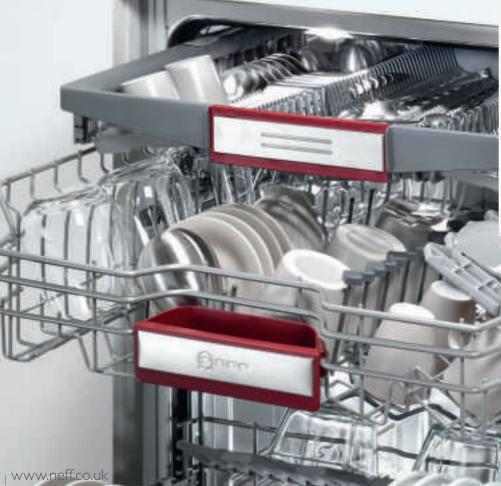

sion of VarioDrawer Plus on our top of the range dishwashers offers an additional loading level for cutlery and other utensils for greater flexibility.

RackMatic is another innovative system, included on some of our dishwashers, that allows you to raise or lower the top basket even when fully loaded into three different positions. It also allows you to pull out the top basket to its full extent for easy loading and unloading.

> VarioDrawer Plus is perfect for washing small items such as cutlery, espresso cups and utensils safely, freeing up capacity in other drawers. Alex, Neff Expert



PEOPLE OFF BUYING A NEW DISHWASHER IS POTENTIAL DAMAGE TO GLASSWARE. EVEN PEOPLE WHO CAN'T LIVE WITHOUT THEIR DISHWASHERS TEND TO WASH THEIR BEST GLASSES BY HAND TO KEEP THEM IN PRISTINE CONDITION.









And they have a point. Extreme temperatures, hard or oversoftened water can all have a detrimental effect, glasses can easily get shunted around inside the dishwasher and if they rub up programmes (GlassCare 40°C against each other this creates fine scratches and markings. What's more, drying glasses using spray pressure, heat exchanger hot air leaves streaks and drips, and can make them too hot to handle for unloading.

Taking all these points into account, we developed the NeffSparkle<sup>®</sup> Glasscare system. The NeffSparkle<sup>®</sup> models combine delicate auto or Auto 35-45°C) with glass-friendly baskets, a lower (for gentle drying) and a protective water softener.

# Turn up the heat with the Chef 70 Programme

A HOTTER SETTING WITH A POWERFUL SPRAY, THE CHEF 70 PROGRAMME