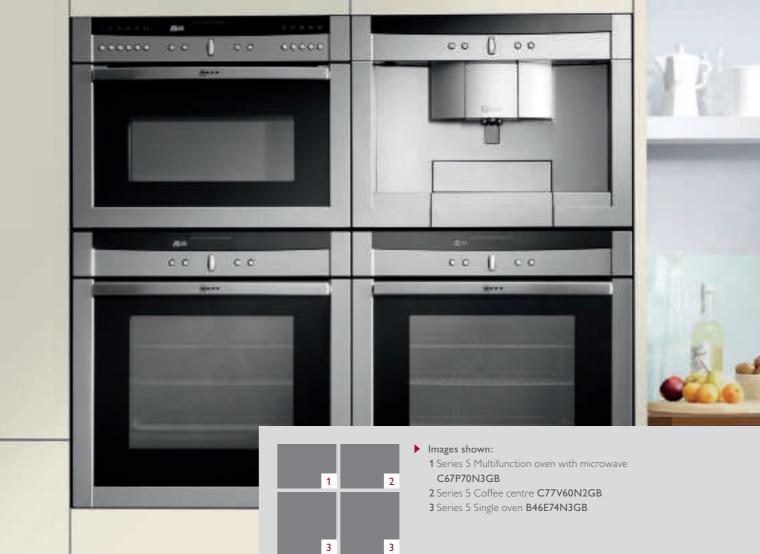

#### 

- Electronic single oven B46E74N3GB
- Multifunction oven with microwave C67P70N3GB
- 3 CircoSteam combination oven C47C62N3GB
- Extra wide FlexInduction hob **T54T97N2**
- S Extra wide island chimney hood I79ML64N0B
- Fully integrated dishwasher **S51T69X3GB**