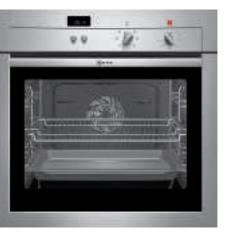

#### SINGLE OVENS

Neff's flagship product – on their own or together with a compact appliance – our single ovens are amongst the best around.

FEATURED OVEN: B46C74N3GB single oven with AquaAssist

#### DOUBLE OVENS

A versatile kitchen companion featuring two cavities and at least three different cooking options.

FEATURED OVEN: U17M52N3GB built-under double oven

THE FOLLOWING FEATURES ARE STANDARD TO ALL OUR NEFF OVENS\*: