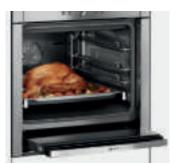

#### DOUBLE OVENS

A versatile kitchen companion featuring two cavities and at least three different cooking options.

FEATURED OVEN: U17M52N3GB built-under double oven

THE FOLLOWING FEATURES ARE STANDARD TO ALL OUR NEFF OVENS\*:

- CircoTherm<sup>®</sup> forced air cooking in the main oven, (one double oven features CircoTherm<sup>®</sup> in both main and top oven)
- Large capacity 65 or 67 litre ovens – more than enough for your Christmas turkey!
- oven interior with metal shelf
- At least one variable grill
- Recessed grill elements
- Easy to clean, heat reflective full
- EasyClock