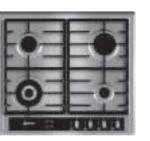

for that added peace of mind.

Models with FlameControl include: T63R46S1GB, T62R36S1GB, T29R66N1GB, T26R66N0GB and T23R46N0GB.



Automatic re-ignition



esidual heat indicator



A 5 burner gas hob with an intense heat wok burner offers that extra bit of versatility in any kitchen.

Lynn, Neff Expert

#### Gas hob choices

Gentle enough to warm milk and powerful enough for stir-frying, gas hobs are versatile and responsive, perfect for an aspiring chef as you are able to regulate its strength so effectively.

Neff provides a wide range of hob sizes including three widths of gas hobs and with a range of four to six gas burners. Some come with a larger wok burner as standard, whilst other models come with the option to have a wok support as an accessory.



70cm 5 burner extra wide hob



60cm wide standard width hob







Stainless steel finish



Black ceramic glass trimmed

with stainless steel

White finish



Flushline



90cm 6 burner extra wide hob





Black finish



Side controls

CAST IRON SUPPORTS

Bearing the weight...

HOB FEATURES

## TAKE CONTROL

NEFF CAST IRON PAN SUPPORTS ARE STURDY, ROBUST AND PROFESSIONAL

Cast ronpan supports

#### BRING A BIT OF CLASS AND DISTINCTION TO THE KITCHEN WITH NEFF CAST IRON PAN SUPPORTS.

Cast iron supports, commonly used in professional kitchens, tend to be more durable and tougher looking and with the texture and richness of the

colour perfectly complementing the stainless steel of the hob, you are left with something that not only works brilliantly but looks great too.

Neff tempered glass gas hobs even have smaller