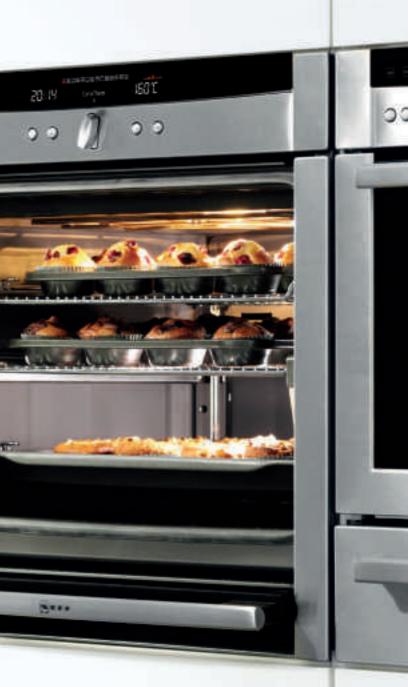

## Slide&Hide<sup>®</sup> as **EASY** as **1,2,3...**

#### BEAUTIFUL IN ITS SIMPLICITY, BRILLIANT IN ITS EXECUTION.

Our Slide&Hide<sup>®</sup> door is simply brilliant. As clever as it looks, this fantastic feature is perfect for hands-on cooks as it provides an easy and flexible approach to using your oven.

#### Reasons to choose a Slide&Hide<sup>®</sup> oven:

- The Slide&Hide<sup>®</sup> door is unique to Neff.
- Its stylish and innovative design makes a great focal point in the kitchen.
- By retracting the door, access to the oven cavity is completely uninhibited for safer, easier use.
- Our Slide&Hide<sup>®</sup> ovens all feature our larger, 67 litre capacity.

- Not just for looks, the Slide&Hide<sup>®</sup> door also provides a great space-saving solution in smaller kitchens, for example those with a galley-style layout.
- Perfect for hands-on cooks, it allows for flexible cooking, letting you baste, taste and monitor food easily during the cooking process.
- A great safety feature which eliminates the chance of burning your hands or arms.