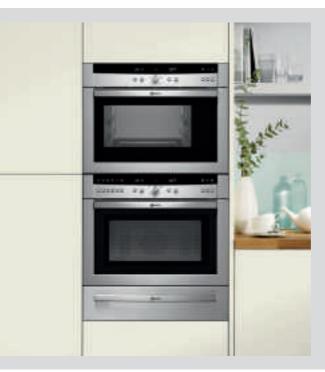

## Neff oven fascia designs

The Neff range of single, double and compact cooking appliances is differentiated by functions and features which are also reflected in the fascia panels. To create a co-ordinated look ensure appliances are aligned across the appropriate Series.

#### SERIES 5

Symmetrical design ► Electronic control with ClearText

- Bevelled fascia glass control
- Central oval bevelled control Bevelled bar handle
- ▶ Temperature and function displays

► Soft eject retractable controls

side-by-side.

FEATURED OVEN: B46E74N3GB Single oven

00 0 00