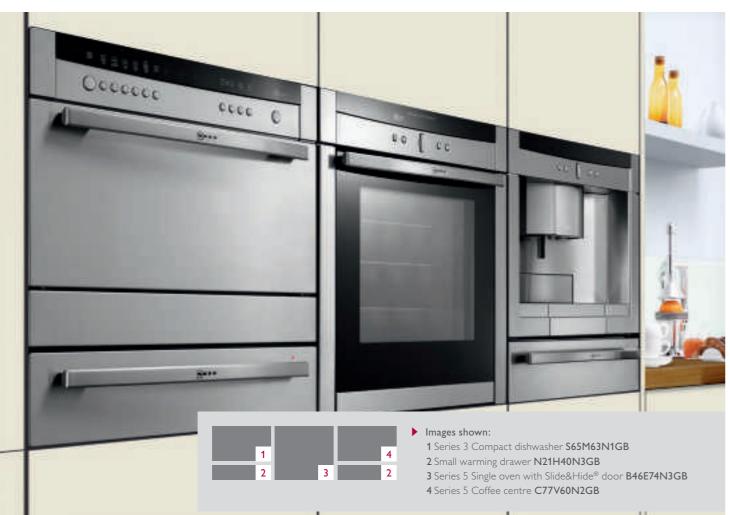

#### SERIES 3

- Symmetrical design
- Bevelled glass fascia
- Central oval bevelled control
- Bevelled bar handle
- Electronic control

installed side-by-side.

#### FEATURED OVEN: B15E52N3GB Single oven