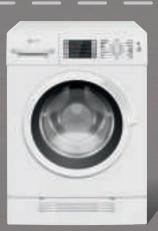

e and can be hinged from the left or right – but remember, the porthole door on the machine can't be changed around. A plinth, which is easily removable or cut out to allow access to the pump and vent should be fitted across the bottom. For more information on individual specifications and drawings, please refer to www.neff.co.uk.

#### LAUNDRY BECOMES LESS OF A CHORE AND MORE OF A PLEASURE!

### **Freestanding or Built-In?**

#### FREESTANDING

The standard option for most households. Accessible, easy to install, operate and service, a freestanding washing machine simply slots into a recess and quietly gets on with its job.

#### BUILT-IN

Discreet and unobtrusive, our built-in washing machines remain hidden behind cabinet doors in your kitchen, keeping its lines clean and co-ordinated.



#### EFFICIENCY

Laundry appliances use water, energy and detergent, but we've done our best to see that Neff machines use less than most.

#### ENERGY

All our washing machines have been designed to gain the best energy performance rating in their class. Check the energy label for more details.

#### DETERGENT

If you programme your washing appliance correctly and follow the loading instructions carefully, you'll use less detergent.

#### TIME

Short wash cycles as standard (inverse logic) or as an option can reduce your washing times by up to 40%.

#### WATER

We've developed a water management system which works out the optimum amount of water for every load size and fabric, so it only uses the right amount.

All of our laundry appliances treat your clothes with the care they deserve