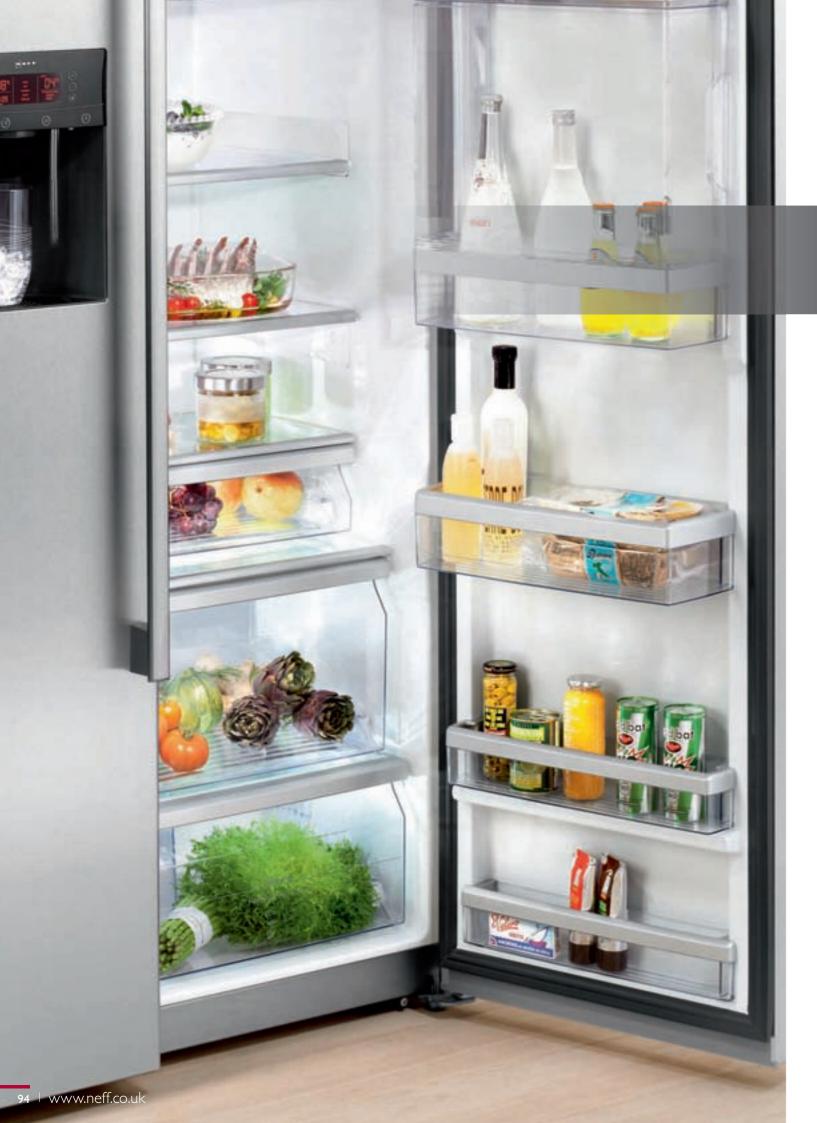

ovations available through our CoolDeluxe range include Telescopic FlexiRail<sup>®</sup> drawers for easier access VitaFresh<sup>®</sup> 0°C zones to store food in optimum condition for longer; energy efficient LED lighting for great illumination; and EasyLift systems on both glass shelves and door compartments for easy movement and organisation of storage.

Designed to fit within your integrated kitchen, our fridge/freezer or standalone fridge and freezer options are also available in two different heights, so installation is a breeze.

- LED LIGHTING is energy efficient, long lasting and provides clear, bright illumination within your cooling appliance.
- EASYLIFT SHELVES can be raised or lowered with one hand, even whilst loaded. This great feature applies to door storage shelves too.



# AS COOL AS A CUCUMBER

# STORING WITH YOUR **NEFF** FRIDGE AND FREEZER

**NEFF FRIDGES AND FREEZERS** ARE DESIGNED TO KEEP YOUR FOOD AS SAFE AND FRESH AS POSSIBLE. SO NOW YOU CAN STORE EVERYTHING YOU NEED WITH COOL, CALM CONFIDENCE.

#### NOFROST

All our fridges feature an automatic defrost operation via the cold wall refrigeration system. 11 of our models have the added benefit of being 'NoFrost'. This means you don't have to spend time defrosting your appliance, because it's done automatically before it has a chance to build up. All other freezers will require occasional defrosting.

#### ELECTRONIC CONTROLS

Many of the models in the collection feature electronic controls. These allow you to check the temperature at a glance and control it easily.

#### MULTIPLE COOLING SYSTEMS

Se