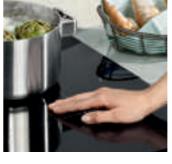

## Slide&Hide<sup>®</sup> as **EASY** as **1,2,3...**

#### BEAUTIFUL IN ITS SIMPLICITY, BRILLIANT IN ITS EXECUTION.

Our Slide&Hide<sup>®</sup> door is simply brilliant. As clever as it looks, this fantastic feature is perfect for hands-on cooks as it provides an easy and flexible approach to using your oven.

#### Reasons to choose a Slide&Hide<sup>®</sup> oven:

- The Slide&Hide<sup>®</sup> door is unique to Neff.
- Its stylish and innovative design makes a great focal point in the kitchen.
- By retracting the door, access to the oven cavity is completely uninhibited for safer, easier use.
- Our Slide&Hide<sup>®</sup> ovens all feature our larger, 67 litre capacity.