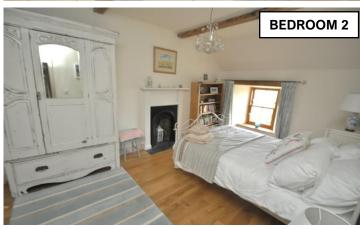

Enjoys views across neighbouring farmland to the sand dunes at Tresness.

**OFFER OVER £195,000** 

- Oil fired under floor heating on ground floor and radiators on first floor.
- Wooden framed double glazed windows.
- Beamed ceilings in most rooms.
- Spacious dining area/kitchen with quality fitted units.
- Utility room and toilet on ground floor.
- Bathroom with shower cubicle, double ended bath and two wash hand basins on first floor.
- 2 double bedrooms.
- Studio/sun room with sink.
- Mature garden with lawns, trees, bushes, shrubs, greenhouse and store.

### **FIRST FLOOR**