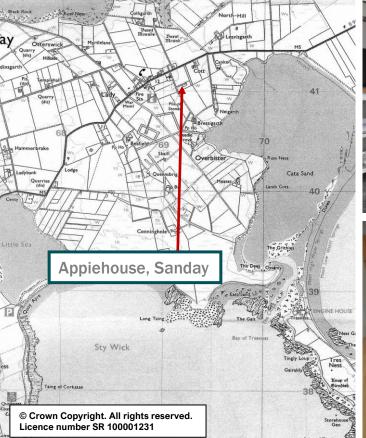

# LOCATION

Appiehouse is situated close to Lady village on the picturesque island of Sanday. The amenities on the island include a junior secondary school, a swimming pool, hotel, general stores, post office and a 9 hole golf course.