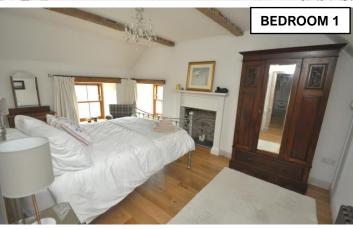

Enjoys views across neighbouring farmland to the sand dunes at Tresness.

**OFFER OVER £195,000** 

- Oil fired under floor heating on ground floor and radiators on first floor.
- Wooden framed double glazed windows.
- Beamed ceilings in most rooms.
- Spacious dining area/kitchen with quality fitted units.
- Utility room and toilet on ground floor.
- Bathroom with shower cubicle, double ended bath and two wash hand basins on first floor.
- 2 double bedrooms.
- Studio/sun room with sink.
- Mature garden with lawns, trees, bushes, shrubs, greenhouse and store.

### **FIRST FLOOR**