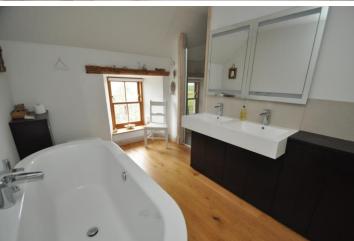

Enjoys views across neighbouring farmland to the sand dunes at Tresness.

**OFFER OVER £195,000** 

- Oil fired under floor heating on ground floor and radiators on first floor.
- Wooden framed double glazed windows.
- Beamed ceilings in most rooms.
- Spacious dining area/kitchen with quality fitted units.
- Utility room and toilet on ground floor.
- Bathroom with shower cubicle, double ended bath and two wash hand basins on first floor.
- 2 double bedrooms.
- Studio/sun room with sink.
- Mature garden with lawns, trees, bushes, shrubs, greenhouse and store.

### **FIRST FLOOR**