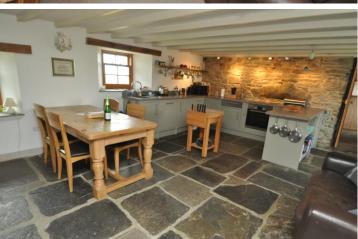

Enjoys views across neighbouring farmland to the sand dunes at Tresness.

**OFFER OVER £195,000** 

- Oil fired under floor heating on ground floor and radiators on first floor.
- Wooden framed double glazed windows.
- Beamed ceilings in most rooms.
- Spacious dining area/kitchen with quality fitted units.
- Utility room and toilet on ground floor.
- Bathroom with shower cubicle, double ended bath and two wash hand basins on first floor.
- 2 double bedrooms.
- Studio/sun room with sink.
- Mature garden with lawns, trees, bushes, shrubs, greenhouse and store.

# **GROUND FLOOR**

SERVICES - Mains water, electricity. Private septic tank.

COUNCIL TAX BAND - Band T.B.C.

RATEABLE VALUE - £800.00

**ENERGY PERFORMANCE RATING** – Band C.

ENTRY – Early entry available.

FIXTURES AND FITTINGS – All floor coverings are included in the sale price.