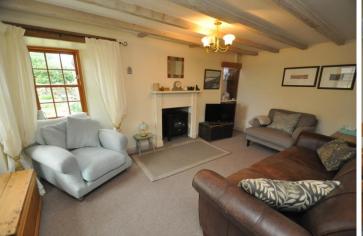

Enjoys views across neighbouring farmland to the sand dunes at Tresness.

**OFFER OVER £195,000** 

- Oil fired under floor heating on ground floor and radiators on first floor.
- Wooden framed double glazed windows.
- Beamed ceilings in most rooms.
- Spacious dining area/kitchen with quality fitted units.
- Utility room and toilet on ground floor.
- Bathroom with shower cubicle, double ended bath and two wash hand basins on first floor.
- 2 double bedrooms.
- Studio/sun room with sink.
- Mature garden with lawns, trees, bushes, shrubs, greenhouse and store.

# **GROUND FLOOR**

SERVICES - Mains water, electricity. Private septic tank.

COUNCIL TAX BAND - Band T.B.C.

RATEABLE VALUE - £800.00

**ENERGY PERFORMANCE RATING** – Band C.

ENTRY – Early entry available.

FIXTURES AND FITTINGS – All floor coverings are included in the sale price.