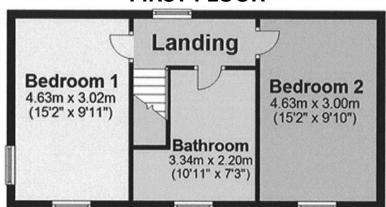

land to the sand dunes at Tresness.

**OFFER OVER £195,000** 



- Oil fired under floor heating on ground floor and radiators on first floor.
- Wooden framed double glazed windows.
- Beamed ceilings in most rooms.
- Spacious dining area/kitchen with quality fitted units.
- Utility room and toilet on ground floor.
- Bathroom with shower cubicle, double ended bath and two wash hand basins on first floor.
- 2 double bedrooms.
- Studio/sun room with sink.
- Mature garden with lawns, trees, bushes, shrubs, greenhouse and store.





# LOCATION

Appiehouse is situated close to Lady village on the picturesque island of Sanday. The amenities on the island include a junior secondary school, a swimming pool, hotel, general stores, post office and a 9 hole golf course.









### **FIRST FLOOR**



# **GROUND FLOOR**













SERVICES - Mains water, electricity. Private septic tank.

COUNCIL TAX BAND - Band T.B.C.

RATEABLE VALUE - £800.00

**ENERGY PERFORMANCE RATING** – Band C.

ENTRY – Early entry available.

FIXTURES AND FITTINGS – All floor coverings are included in the sale price.

VIEWING - For an appointment to view please contact Lows Property Department.

PRICE - Offers over £195,000

Further enquiries should be directed to Lows Property Department, with whom all offers should be lodged in writing.



Lows Solicitors – Estate Agents 5 Broad Street, Kirkwall, Orkney, KW15 1DH T: 01856 873151 F: 01856 875450 W: www.lowsorkney.co.uk

#### DJMF

The following notes are of crucial importance to intending viewers and/or purchasers of the property.

- These particulars do no