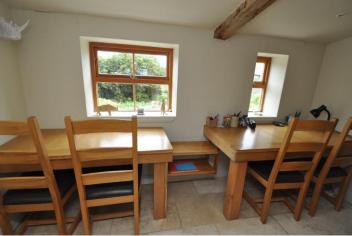

Enjoys views across neighbouring farmland to the sand dunes at Tresness.

**OFFER OVER £195,000** 

- Oil fired under floor heating on ground floor and radiators on first floor.
- Wooden framed double glazed windows.
- Beamed ceilings in most rooms.
- Spacious dining area/kitchen with quality fitted units.
- Utility room and toilet on ground floor.
- Bathroom with shower cubicle, double ended bath and two wash hand basins on first floor.
- 2 double bedrooms.
- Studio/sun room with sink.
- Mature garden with lawns, trees, bushes, shrubs, greenhouse and store.

# **GROUND FLOOR**

SERVICES - Mains water, electricity. Private septic tank.

COUNCIL TAX BAND - Band T.B.C.

RATEABLE VALUE - £800.00

**ENERGY PERFORMANCE RATING** – Band C.

ENTRY – Early entry available.

FIXTURES AND FITTINGS – All floor coverings are included in the sale price.