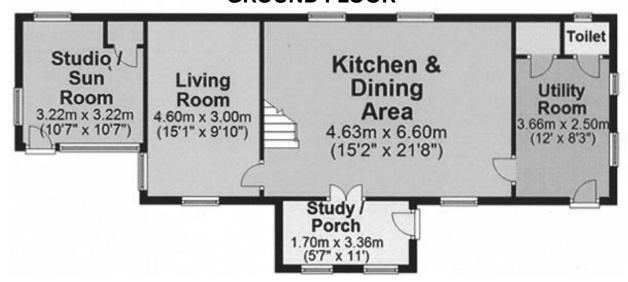

# **GROUND FLOOR**

SERVICES - Mains water, electricity. Private septic tank.

COUNCIL TAX BAND - Band T.B.C.

RATEABLE VALUE - £800.00

**ENERGY PERFORMANCE RATING** – Band C.

ENTRY – Early entry available.

FIXTURES AND FITTINGS – All floor coverings are included in the sale price.