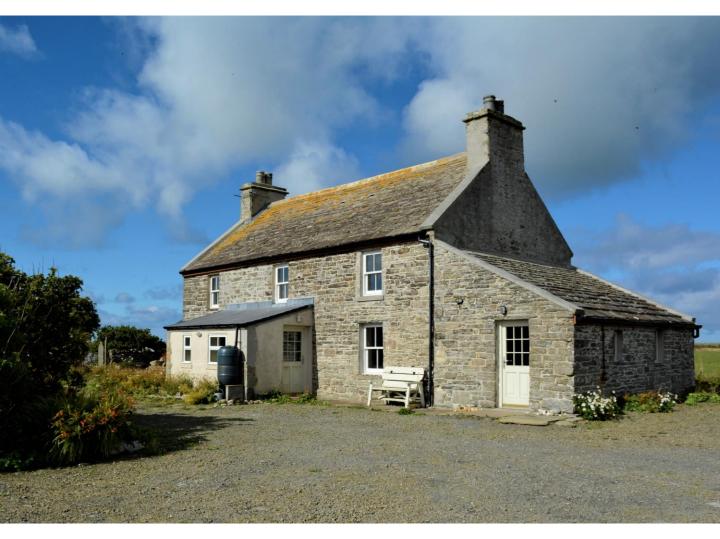

# Appiehouse, extending to 1.84 acres or thereby, Sanday, KW17 2BW

Appiehouse is a well appointed spacious 2 bedroom dwellinghouse offering a high standard of accommodation. The attractive property is set in a mature garden and includes an adjoining field.

Enjoys views across neighbouring farmland to the sand dunes at Tresness.

**OFFER OVER £195,000** 

- Oil fired under floor heating on ground floor and radiators on first floor.
- Wooden framed double glazed windows.
- Beamed ceilings in most rooms.
- Spacious dining area/kitchen with quality fitted units.
- Utility room and toilet on ground floor.
- Bathroom with shower cubicle, double ended bath and two wash hand basins on first floor.
- 2 double bedrooms.
- Studio/sun room with sink.
- Mature garden with lawns, trees, bushes, shrubs, greenhouse and store.