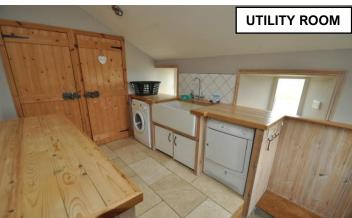

Enjoys views across neighbouring farmland to the sand dunes at Tresness.

**OFFER OVER £195,000** 

- Oil fired under floor heating on ground floor and radiators on first floor.
- Wooden framed double glazed windows.
- Beamed ceilings in most rooms.
- Spacious dining area/kitchen with quality fitted units.
- Utility room and toilet on ground floor.
- Bathroom with shower cubicle, double ended bath and two wash hand basins on first floor.
- 2 double bedrooms.
- Studio/sun room with sink.
- Mature garden with lawns, trees, bushes, shrubs, greenhouse and store.

# **GROUND FLOOR**

SERVICES - Mains water, electricity. Private septic tank.

COUNCIL TAX BAND - Band T.B.C.

RATEABLE VALUE - £800.00

**ENERGY PERFORMANCE RATING** – Band C.

ENTRY – Early entry available.

FIXTURES AND FITTINGS – All floor coverings are included in the sale price.