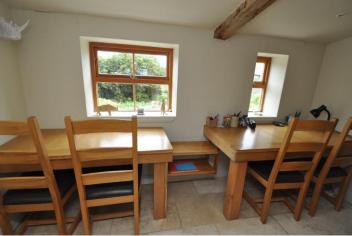

Enjoys views across neighbouring farmland to the sand dunes at Tresness.

**OFFER OVER £195,000** 

- Oil fired under floor heating on ground floor and radiators on first floor.
- Wooden framed double glazed windows.
- Beamed ceilings in most rooms.
- Spacious dining area/kitchen with quality fitted units.
- Utility room and toilet on ground floor.
- Bathroom with shower cubicle, double ended bath and two wash hand basins on first floor.
- 2 double bedrooms.
- Studio/sun room with sink.
- Mature garden with lawns, trees, bushes, shrubs, greenhouse and store.

### **FIRST FLOOR**