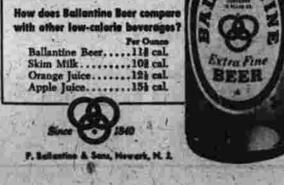

Hartford Only Team

"The big one." That is what the players and fans alike of the Manchester American Legion Junior baseball team have been saying about the all-important Manchester-East Hartford clash to be played tonight at Martin Park in the team across the line Community.

playoff. Martin Park has always dent yesterday said the fibula or been a tough park for local teams, small bone below the knee was

358 EAST CENTER ST.







Detroit—Allie Gronik, 142½, Detroit, knocked out Pat Lowry, 147¾, Toledo, 1. New Orleans Raiph Dupas, 137¼, New Orleans, outpointed Armand Savoje, 137¼, Montreal, 191 CENTER STREET MANCHESTER

Local Sport matmen.

Pat Sullivan, the Boston police- the major league players today at

\$13.95 ... NOW 9.95

Almost Anything Automotive

\$1.65 .... NOW 1.19











LOST—Grey and black stripe tiger day, lustrous two tone green.

Cat. Male. Bob tailed Reward.

Child's pet. Finder please call Car. Full price \$1,395. Center Motor Sales, 461 Main St.

isso MERCURY CLUB coupe, two tons thinsh, radio, heater, local men, heater Driving, Acaceany, Pt. 2748, 701 free.

Standard or automatic, Call Man feeter, local men, heater Driving, Acaceany, Pt. 2748, 701 free.

Standard or automatic, Call Man feeter, local men, heater Driving, Acaceany, Pt. 2748, 701 free.

Standard or automatic, Call Man feeter, local men, heater Driving, Acaceany, Pt. 2748, 701 free.

Standard or automatic, Call Man feeter, local men, heater Driving, Acaceany, Pt. 2748, 701 free.

Standard or automatic, Call Man feeter, local men, heater Driving, Acaceany, Pt. 2748, 701 free.

Standar