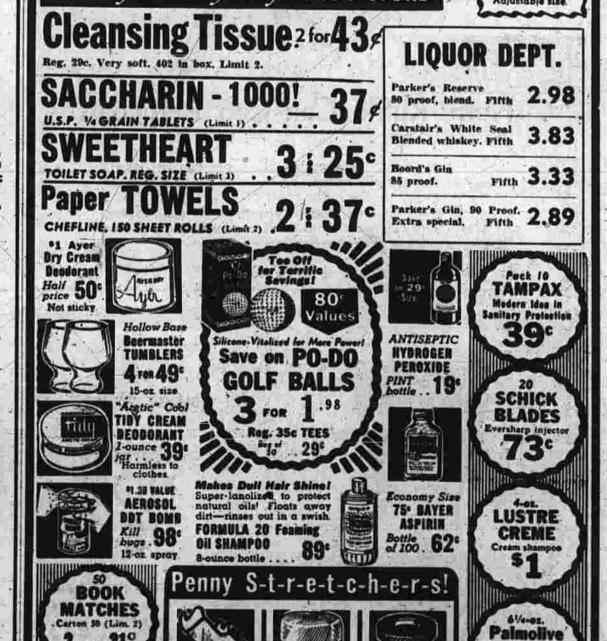

QUALITY

Clearance Of Odd Yardage

021 BLACK MARBLE-IZED 5.3x6.0 . . . . . . 4.17 024 GRAY and RED MARBLE-IZED 5.8x6.0 . . 4.06 042 GRAY and YELLOW MARBLE-IZED 11.6x6.0 ..... 9.59 041 GREEN MARBLE-IZED 10.6x6 ..... 8.75 032 WHITE MARBLE-IZED 11.6x6 . . . . . . 9.59 02 BLUE MARBLE-IZED 11.7x6 ...... 9.59 5.8x6 5.82 39 CHINESE RED 5x6.0 ..... 5.00 5004 GRAY SPATTER 7.6x6 ..... 7.50 5.6x6 5.50 

5014 TAN SPATTER 8.6x6.0 ..... 7.6x6.0 7.50 MEN'S WALKING SHORTS 5016 LIGHT GREEN SPATTER 6.0x6.0 . . . . 6.00 5018 LIGHT GRAY SPATTER 10.6x6.0 ... 6.8x6.0 6.75 CORAL SPATTER, Full Roll ...... 1.35 sq.

\$3.95 and up MEN'S BATHING SUITS . . \$2.95 up

OTHER SELECTIONS TO CHOOSE FROM

PLAIN COLORS \$1.00 Pr. FANCIES \$1.50 Pr. SUITS

SLACKS

BELTS and BOW TIE SETS ... \$3.00

WE GIVE AN GREEN STAMPS



Covered to order Sofas \$1 8 0

Regular \$235.00. A sofa with all the graceful sweeping lines so suitable with mahogany pieces . . . and dressed even further in the

semi-formal manner with a deep bullion fringe! You choose your

cover from a big collection of matelasses, damasks, brocatelles,

Latex cushioned Chairs

in fine fabrics including

Italian Matelasses

Dignified Sheraton barrel and wing chairs; a big deep tufted-back lounge chair and two medium size

lounge chairs (only one shown) are included in this istinctive group. Covered to order in fine decorator's

Usually \$129.00 \$86.50

Choice of 100 covers and colors! " O >

sons. It is also good because of the supposed to be in the interest of place. Furthermore, we have notified Spain we will not be giving had been more fightin