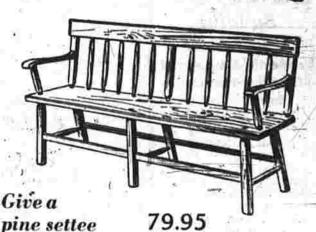

prices make them gifts that will be received with enthusiasm, yet are kind to your gift budget! Ovals come with green, rose or black borders; oblongs with green, rose, black and brown borders; and there's a quaint geometric design in greens! Not all shapes and colors in all sizes. 

drawer.

Give desks Hitchcock of Riverton makes this exquisite desk in old maple or black, beautifully hand stenciled. "Conn. Courant" lines the



Smart Daystrom dinettes

Here's a gift you'll appreciate every day . . . a black Coloramic Daystom dinette with smart black wood grain Daystromite top (extends from 30 x 40 to 50 low or paprika tweedy plastics.

OTHER 5 PC. SETS 69.95 UP

Give mirrors 9.98 A Currier & Ives clipper ship sails serenely across the top of this old pine split-spindle mirror. 10 x 17%





Sturdy, rugged "deacons" bench suggests those of western pioneer days with its plank seat and peggedthrough legs. Legs, spindles and stretchers are square-shaped. It's one of the few benches available in 6-foot

Give stub-arm Windsors (Right) Low comb-back Windsor makes an excellent desk chair. Nutmeg maple or ma-Give ice buckets 3.19





square Dancers

Given Diplomas

A degree of "Bachelor of Square

Dancing" was awarded to 29 cou-

ples Monday evening at the meet-

ing of the Manchester Square

Dance Club held at the Waddell

School. Their diplomas testified to

the fact that they had attended

the "College of Do-Si-Dos and Al-

the prescribed courses in "fur friendliness and good fellowship."

The occasion marked the grad-uation of the square dance class conducted for the past 10 we