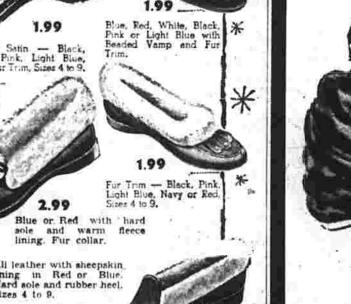

oil; l oz. turpentine; palette;

E. A. JOHNSON PAINT CO.

PAINT and WALLPAPER

328 MAIN ST.-MI 9-4501

and brushes.

Brown or black.

very comfortable!

wearing elastic stockings. Yet they give you proper support. Full fashioned, full footed with heel and toe reinforced for longer wear,

JOHNSON'S FASHION SHEER

ELASTIC

HOSIERY

51 Gauge, In Six

\$15.95

So lovely, so sheer no

ohmon Johnson

WELDON DRUG CO.