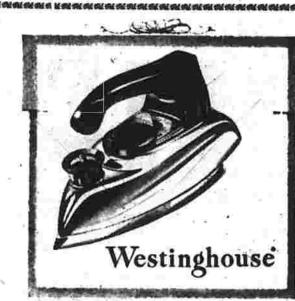

WESTINGHOUSE STEAM-N-DRY IRON So efficient! So glamorous! So thoughtful a gift! The Westinghouse Steam-N-Dry Iron is the easiest-to-use iron you've ever touched. Switches from steam to dry at the turn of a dial—and uses ordinary tap water! Accurate fabric control clicks to exact heat. In antique copperions finish or de luxe Chrome. With long 7-foot cord. \$12.99.