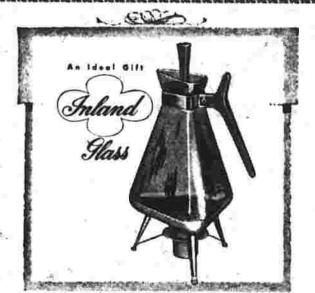

BURTON D. PEARL

APPLIANCE and FURNITURE CENTRE 649 MAIN St. - MI 3-7590

WHERE SERVICE IS UNDERSTOOD

Exciting New Golden Triangle Carafe Hand blown by Inland Glass, this beautiful triangleshaped carafe sets a new style in classic simplicity. High fashion glamour for table or buffet. The sparkling 22-karat gold harlequin decorations are fired in for permanent beauty. Gold tone brass plated triangular candle warmer included with two 8-hour candles. 8-cup size,