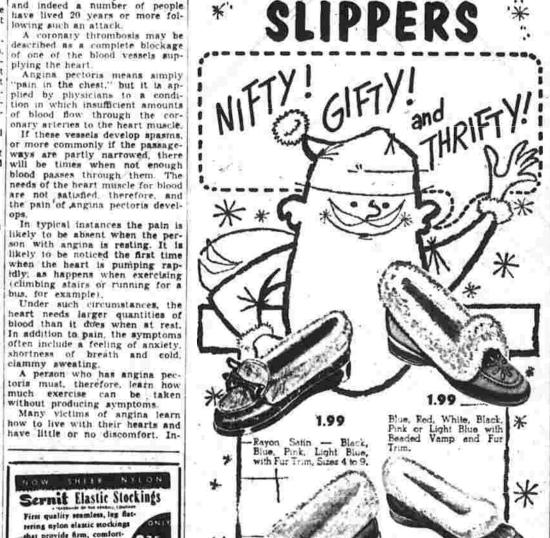

oil; l oz. turpentine; palette;

E. A. JOHNSON PAINT CO.

PAINT and WALLPAPER

328 MAIN ST.-MI 9-4501

and brushes.

Brown or black.

very comfortable!

wearing elastic stockings. Yet they give you proper support. Full fashioned, full footed with heel and toe reinforced for longer wear,

JOHNSON'S FASHION SHEER

ELASTIC

HOSIERY

51 Gauge, In Six

\$15.95

So lovely, so sheer no

ohmon Johnson

WELDON DRUG CO.