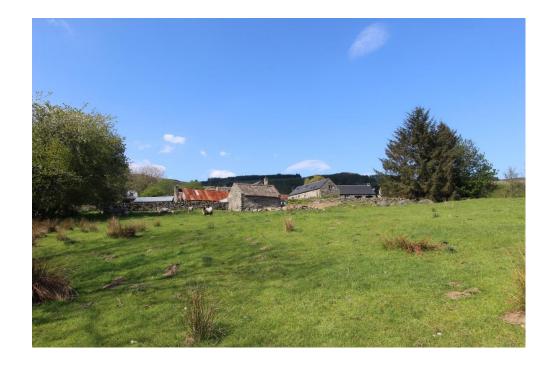

# **DESCRIPTION**

Unique opportunity to purchase an outstanding new build house plot with detailed planning consent for a 219sqm,5 bedroom, 2 public room Country house to the south of a small cluster of 3 houses called Tullicro. Two of the adjacent buildings unusually have thatched roofs. The plot is south facing and enjoys wonderful uninterrupted views over the Tay Valley to the south up the valley towards Kenmore and Glen Lyon to the West and down the valley to Aberfeldy to the East.

Go into the first bungalow on the right hand side and Mr Alec Murray, the plot owner will take you and show you the plot. He intends to build a road B-C-D-E on the plan above. The plot is located just to the south of the Tullicro hamlet and The Steading B+B .Hardwood trees have been planted to the south of the House plot.