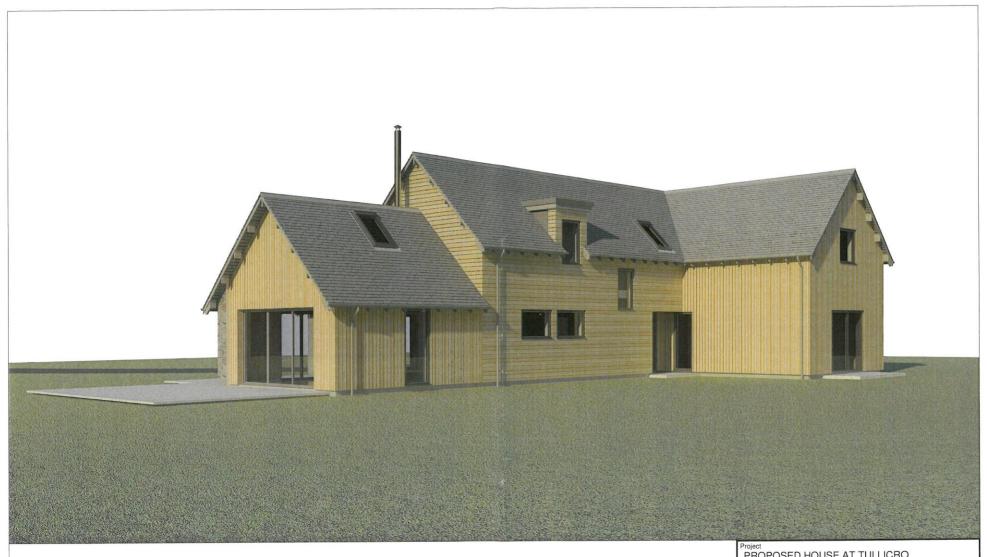

RENDERED PERSPECTIVES: VIEW FROM NORTHEAST

Date DECEMBER 2015

Scale -

Drg No. 970/P/33

FEARN MACPHERSON CHARTERED ARCHITECTS 

PROPOSED HOUSE AT TULLICRO **ABERFELDY** PERTHSHIRE

GROUND FLOOR PLAN

Date DECEMBER 2015