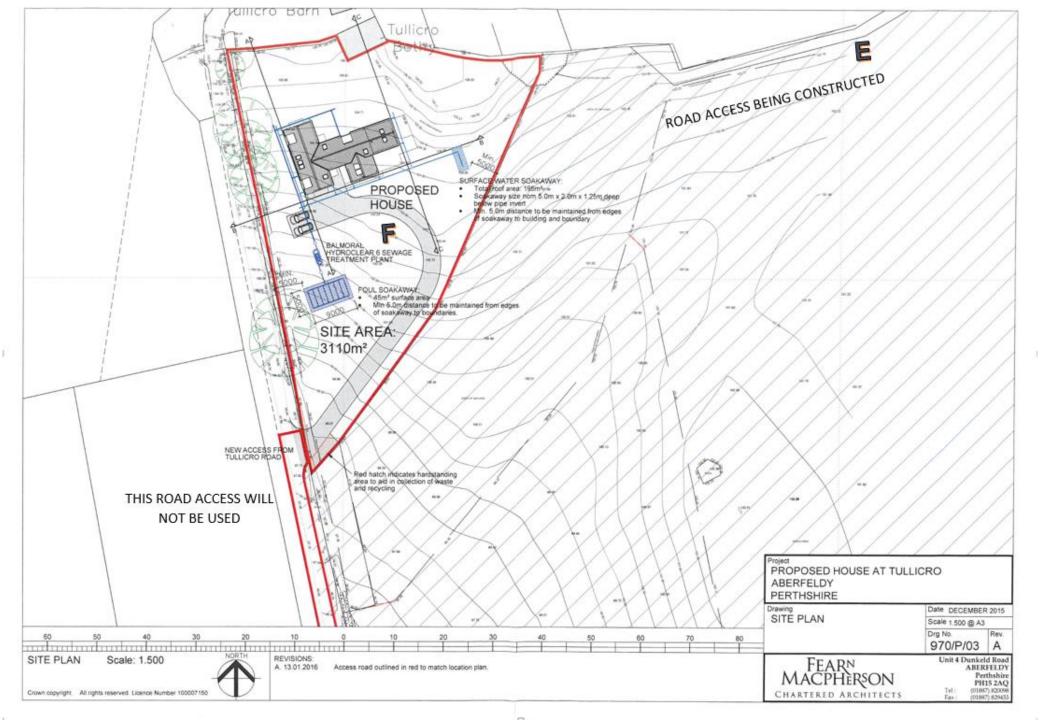

## **DETAILED PLANNING PERMISSION**

Perth & Kinross planning development have granted detailed planning consent for a 5 bedroom, 2 public room house. It extends to about 0.78 acres (3110 square meters). (see annexed plan)

### PROPOSED ROAD

Alec Murray the owner will install A type 1 metalled access road D-E-F on the attached plan to provide access from his bungalow to the plot. The access road A-B-C already exists. ABCDEF will be maintained on a user basis into the future.