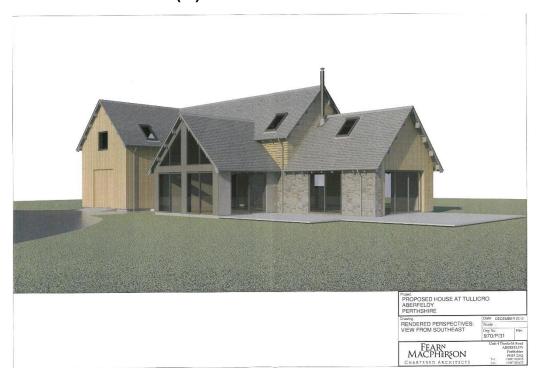

**BEDROOM 2 ( S+ W)** 3.9m x 4.8m

**EN SUITE** 2.5m x 2.3m

**BEDROOM 3 (W+N)** 4.8m x 3.3m, 1.5m x 1.5m

**STUDY/BEDROOM 4 (W)** 2.7m x 3.2m

Project
PROPOSED HOUSE AT TULLICRO
ABERFELDY
PERTHSHIRE

Drawi

RENDERED PERSPECTIVES: VIEW FROM SOUTHWEST

Date DECEMBER 2015

Scale -

Drg No. Rev. 970/P/32

Fear<sup>n</sup> Macpherson Unit 4 Dunkeld Road
ABERFELDY
Perthshire
PH15 2AQ
Tel: 01887 820098
Fax: 01887 829455

CHARTERED ARCHITECTS

Project PROPOSED HOUSE AT TULLICRO ABERFELDY PERTHSHIRE