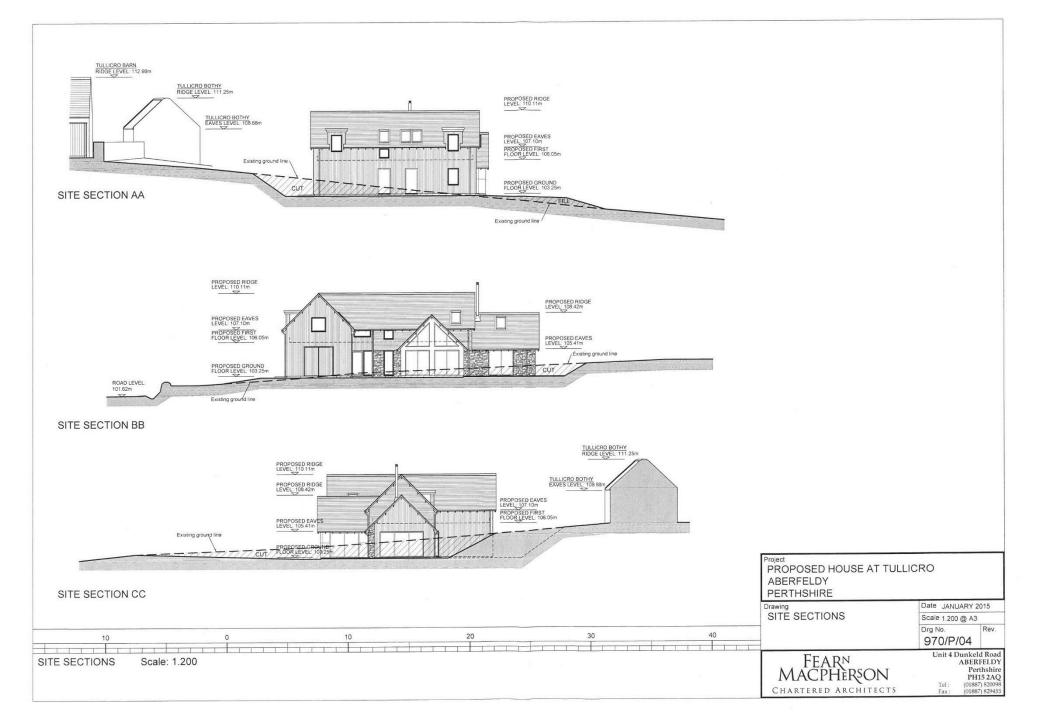

## **DETAILED PLANNING PERMISSION**

Perth & Kinross planning development have granted detailed planning consent for a 5 bedroom, 2 public room house. It extends to about 0.78 acres (3110 square meters). (see annexed plan)

### PROPOSED ROAD

Alec Murray the owner will install A type 1 metalled access road D-E-F on the attached plan to provide access from his bungalow to the plot. The access road A-B-C already exists. ABCDEF will be maintained on a user basis into the future.