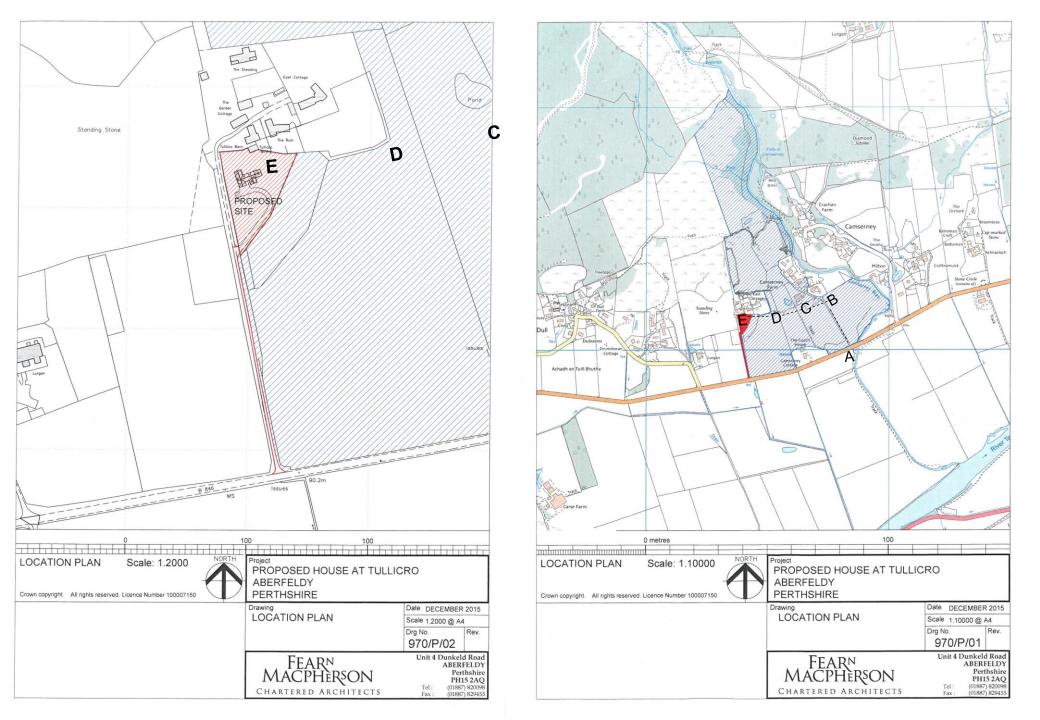

# **DIRECTIONS**

From Perth proceed up the A9 to Ballinluig And turn left along the A827 signposted Aberfeldy. Proceed through Aberfeldy and turn right just after the town centre towards Weem, Dull and Glen Lyon (B846). Go over the River Tay Bridge. The B846 swings to the left. Continue For 1.8 Miles and turn right just after the sign to Camserney. The road takes you up to Camserney Farm. (A-B on plan above) If you reach the sign for Highland Safaris and Dull you have gone too far.

Go into the first bungalow on the right hand side and Mr Alec Murray, the plot owner will take you and show you the plot. He intends to build a road B-C-D-E on the plan above. The plot is located just to the south of the Tullicro hamlet and The Steading B+B .Hardwood trees have been planted to the south of the House plot.