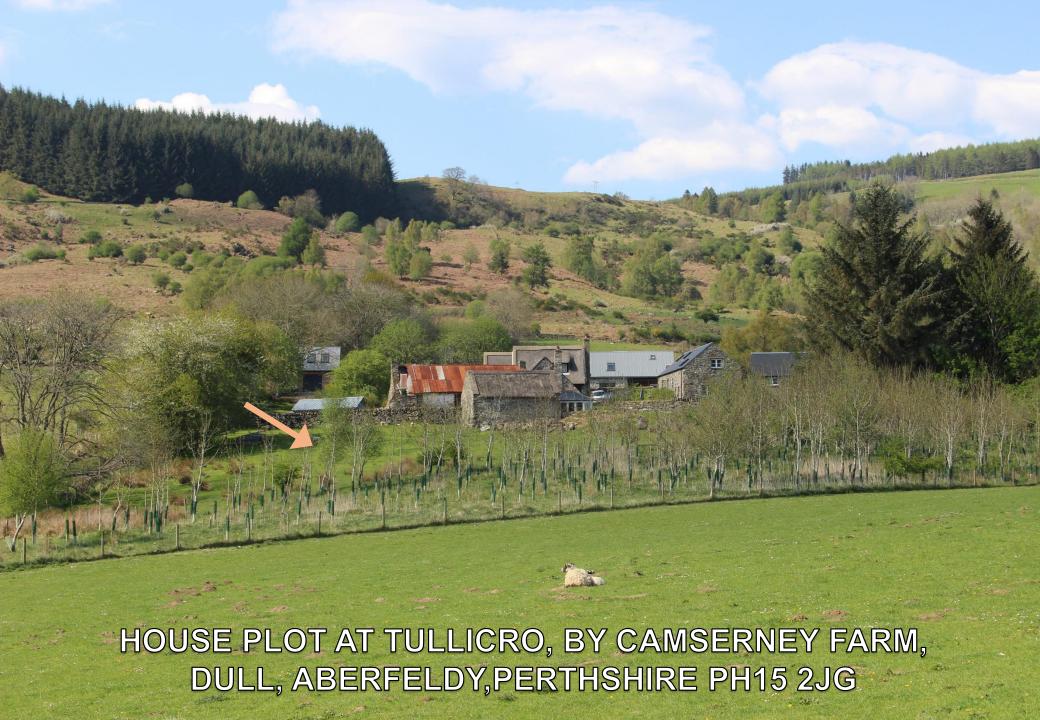

# HOUSE PLOT AT TULLICRO, BY CAMSERNEY FARM, DULL, ABERFELDY, PERTHSHIRE PH15 2JG

House plot with outstanding views available in a quiet, secluded location with planning consent for erection of a dwelling house at Tullicro, by Camserney Farm.

# **DESCRIPTION**

Unique opportunity to purchase an outstanding new build house plot with detailed planning consent for a 219sqm,5 bedroom, 2 public room Country house to the south of a small cluster of 3 houses called Tullicro. Two of the adjacent buildings unusually have thatched roofs. The plot is south facing and enjoys wonderful uninterrupted views over the Tay Valley to the south up the valley towards Kenmore and Glen Lyon to the West and down the valley to Aberfeldy to the East.

Go into the first bungalow on the right hand side and Mr Alec Murray, the plot owner will take you and show you the plot. He intends to build a road B-C-D-E on the plan above. The plot is located just to the south of the Tullicro hamlet and The Steading B+B .Hardwood trees have been planted to the south of the House plot.