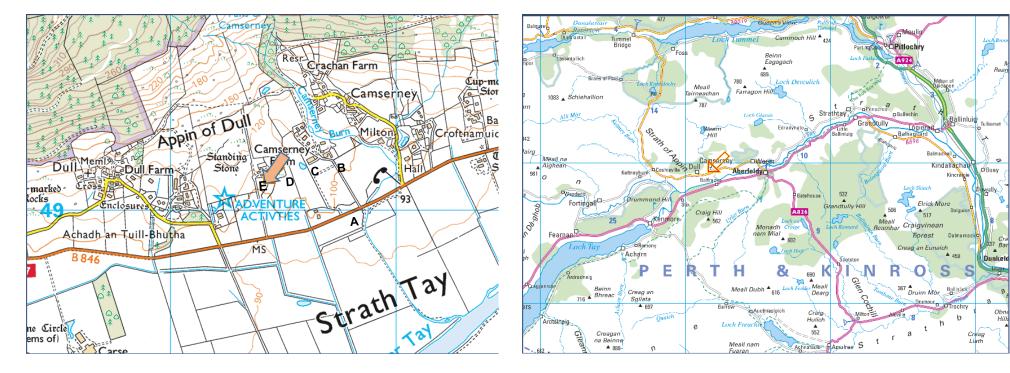

# **DIRECTIONS**

From Perth proceed up the A9 to Ballinluig And turn left along the A827 signposted Aberfeldy. Proceed through Aberfeldy and turn right just after the town centre towards Weem, Dull and Glen Lyon (B846). Go over the River Tay Bridge. The B846 swings to the left. Continue For 1.8 Miles and turn right just after the sign to Camserney. The road takes you up to Camserney Farm. (A-B on plan above) If you reach the sign for Highland Safaris and Dull you have gone too far.

Go into the first bungalow on the right hand side and Mr Alec Murray, the plot owner will take you and show you the plot. He intends to build a road B-C-D-E on the plan above. The plot is located just to the south of the Tullicro hamlet and The Steading B+B .Hardwood trees have been planted to the south of the House plot.