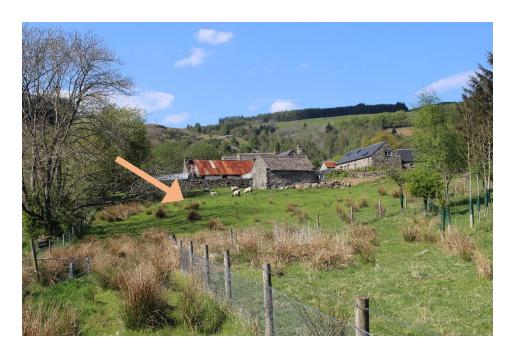

### PROPOSED ROAD

Alec Murray the owner will install A type 1 metalled access road D-E-F on the attached plan to provide access from his bungalow to the plot. The access road A-B-C already exists. ABCDEF will be maintained on a user basis into the future.

Go into the first bungalow on the right hand side and Mr Alec Murray, the plot owner will take you and show you the plot. He intends to build a road B-C-D-E on the plan above. The plot is located just to the south of the Tullicro hamlet and The Steading B+B .Hardwood trees have been planted to the south of the House plot.