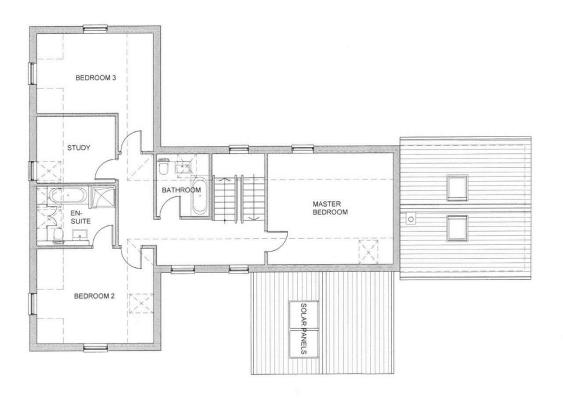

LAUNDRY ROOM 2.9m x 3.4m max

**BEDROOM 5 (N)** 4.8m x 3.5m

**GROSS INTERNAL SQUARE METREAGE = 219.22 M2** 

**FIRST FLOOR** 

STAIRCASE/LANDING/HALLWAY (S+ N) 4.5m x 2.2m, 2.5m x2.0m

MASTER BEDROOM (N + S)  $4.6m \times 5.2m$ 

**BEDROOM 2 ( S+ W)** 3.9m x 4.8m

**EN SUITE** 2.5m x 2.3m

**BEDROOM 3 (W+N)** 4.8m x 3.3m, 1.5m x 1.5m

**STUDY/BEDROOM 4 (W)** 2.7m x 3.2m

Project
PROPOSED HOUSE AT TULLICRO
ABERFELDY
PERTHSHIRE

Drawi

RENDERED PERSPECTIVES: VIEW FROM SOUTHWEST