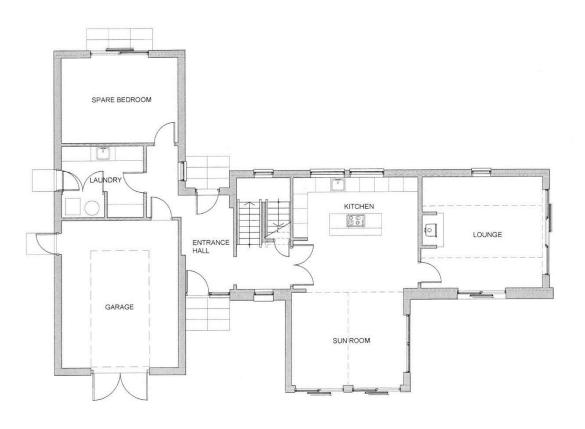

# **BUILDING CONTRACTORS AND COSTS**

The attached page of contractors may be useful for the future lease construction.

Costs can vary from£800 to £1200 of metre depending on the funds.

**GROUND FLOOR** 

ENTRANCE HALL (S + N) 2.2m X 4.0m

Front door with side panel and window, rear door, staircase to first floor and partly glazed doors to Kitchen.

**KITCHEN (N)** 5.2m x 4.7m

Kitchen with windows to North, Open plan to Sun room.

**SUNROOM (S)** 4.6m x 3.8m

Large French doors to South and East

**LOUNGE (S)** 4.9m x 4.6m

Large window to South, French doors to West, Fireplace, Velux windows and Vaulted Ceiling.

**GARAGE** 4.8m x 6.1m

Ideal to convert to Lounge or Kitchen.

LAUNDRY ROOM 2.9m x 3.4m max

**BEDROOM 5 (N)** 4.8m x 3.5m

**GROSS INTERNAL SQUARE METREAGE = 219.22 M2** 

**FIRST FLOOR** 

STAIRCASE/LANDING/HALLWAY (S+ N) 4.5m x 2.2m, 2.5m x2.0m

MASTER BEDROOM (N + S)  $4.6m \times 5.2m$ 