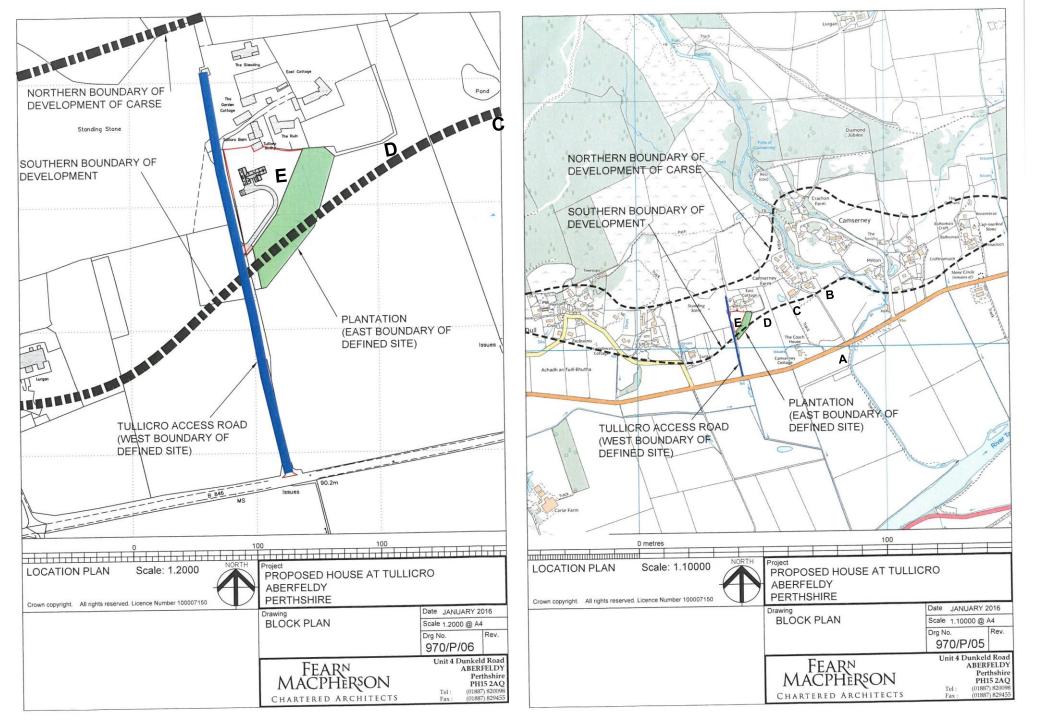

# **DIRECTIONS**

From Perth proceed up the A9 to Ballinluig And turn left along the A827 signposted Aberfeldy. Proceed through Aberfeldy and turn right just after the town centre towards Weem, Dull and Glen Lyon (B846). Go over the River Tay Bridge. The B846 swings to the left. Continue For 1.8 Miles and turn right just after the sign to Camserney. The road takes you up to Camserney Farm. (A-B on plan above) If you reach the sign for Highland Safaris and Dull you have gone too far.

Go into the first bungalow on the right hand side and Mr Alec Murray, the plot owner will take you and show you the plot. He intends to build a road B-C-D-E on the plan above. The plot is located just to the south of the Tullicro hamlet and The Steading B+B .Hardwood trees have been planted to the south of the House plot.