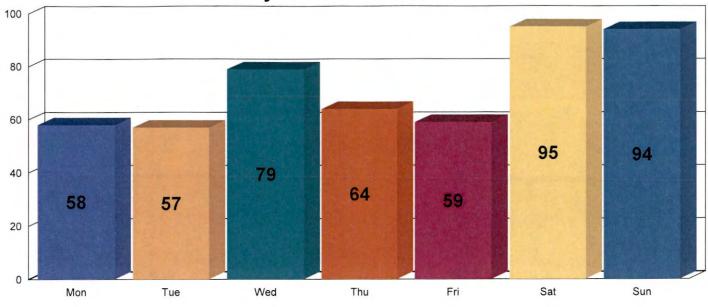

| 0.20%      | 00:59.09 |
| SEX OFFENDER CK | 1     | 0.20%      | 00:32.28 |
| SOLICIT CHILD   | 1     | 0.20%      | 01:17.40 |
| SPECIAL ASSIGN  | 4     | 0.79%      | 05:36.55 |
| SUSPICIOUS      | 5     | 0.99%      | 00:33.02 |
| SUSPICIOUS VEH  | 12    | 2.37%      | 00:24.19 |
| THEFT           | 1     | 0.20%      | 02:44.52 |
| TRAFFIC         | 18    | 3.55%      | 00:07.02 |
| TRAFFIC HAZARD  | 2     | 0.39%      | 00:12.38 |
| VACATION WATCH  | 183   | 36.09%     | 00:10.49 |
|                 | 100   | 00.0070    | 00.10.45 |

## WMPID Monthly Calls by Nature Code Report

| VEHICLE DISTURB | 4 | 0.79% | 00:23.04 |
|-----------------|---|-------|----------|
| WELFARE CHECK   | 2 | 0.39% | 00:24.07 |

## **Total Calls**



## **Breakdown by Hour**



Day of Week Breakdown



.

.



## CARPENTER, DIMITRI

| ABANDONED VEH   | 1   |
|-----------------|-----|
| ADMINISTRATION  | 9   |
| ALARM-BUS/RES   | 11  |
| ALARM-HOLD UP   | 1   |
| ANIMAL CRUELTY  | 2   |
| AREA PATROL     | 42  |
| ATTEMP SUICIDE  | 1   |
| ATTEMPT-LOCATE  | 2   |
| BUILDING CHECK  | 45  |
| COMMUNITY       | 8   |
| CRASH NON-INJUR | 1   |
| CRASH UNKNOWN   | 1   |
| FUEL            | 8   |
| HARASSMENT      | 2   |
| HELP ASSIST     | 2   |
| INFORMATION     | 5   |
| INVESTIGATION   | 1   |
| NOISE           | 1   |
| PARKING VIOLATI | 1   |
| REPORT WRITING  | 1   |
| SUSPICIOUS      | 4   |
| SUSPICIOUS VEH  | 4   |
| THEFT           | 1   |
| TRAFFIC         | 17  |
| TRAFFIC CONTROL | 2   |
| TRAFFIC HAZARD  | 2   |
| TRESPASSING PAS | 2   |
| VACATION WATCH  | 4   |
| WELFARE CHE