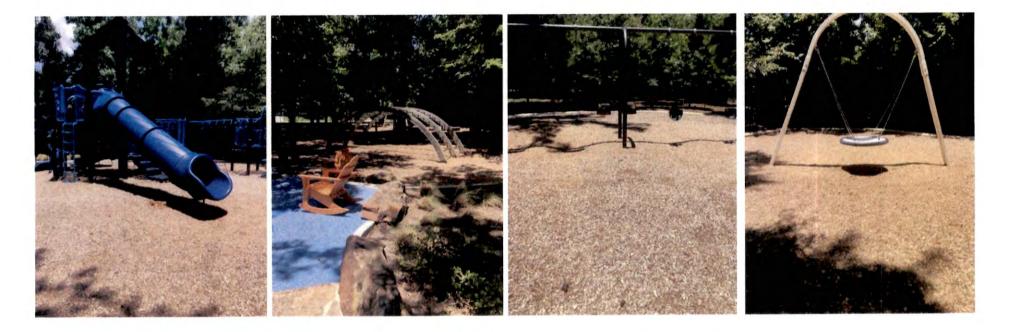

### PARK MAINTENANCE REPORT FROM WOODFOREST OWNERS ASSOCIATION

Ms. Barnett distributed and reviewed a District facilities report, a copy of which is attached. She reported on the status of District park facilities and recommended the Board authorize the WOA to obtain a proposal to have a detailed park inspection performed on all District parks. Following review and discussion, Director Green moved to authorize the WOA to obtain proposals to have a detailed park inspection performed on all District parks. Director McDaniel seconded the motion, which passed by unanimous vote.

## Mud Facility Parks

- Christine Allen
- Stampede Sportsplex
- Kinderwood Park
- Kingsley Park
- Monarch Park
- Scooter Park
- Fox Trail Park
- Forest Island (Basketball and Tennis)