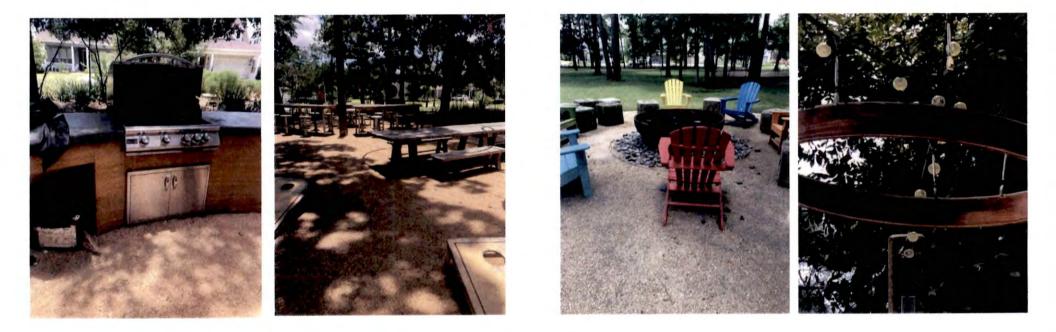

## Kingsley Park – Some Repairs Needed

Both Grill and Fire Pit are not turning on. When you turn them on you can hear them trying to lite but they do not ignite. Small circle within lighting has come detached on one side. This has been reported to Earth First and Landscape Arch.

## Monarch Park – Great Condition

.

Murdoch Fountains were re-painted. And the park is in great condition.

## Scooter Park – Great Condition

I am asking for an estimate to have this no longer drain onto the pavilion.

## Fox Trail – Great Condition

The worst thing here was that the doggy drinking station needed to be unclogged.

## Forest Island – Some Repairs Needed

Asked for a cost to re-attach. Gate is pinching and it needs to be re-aligned. Basketball Fencing has held up since last repair.