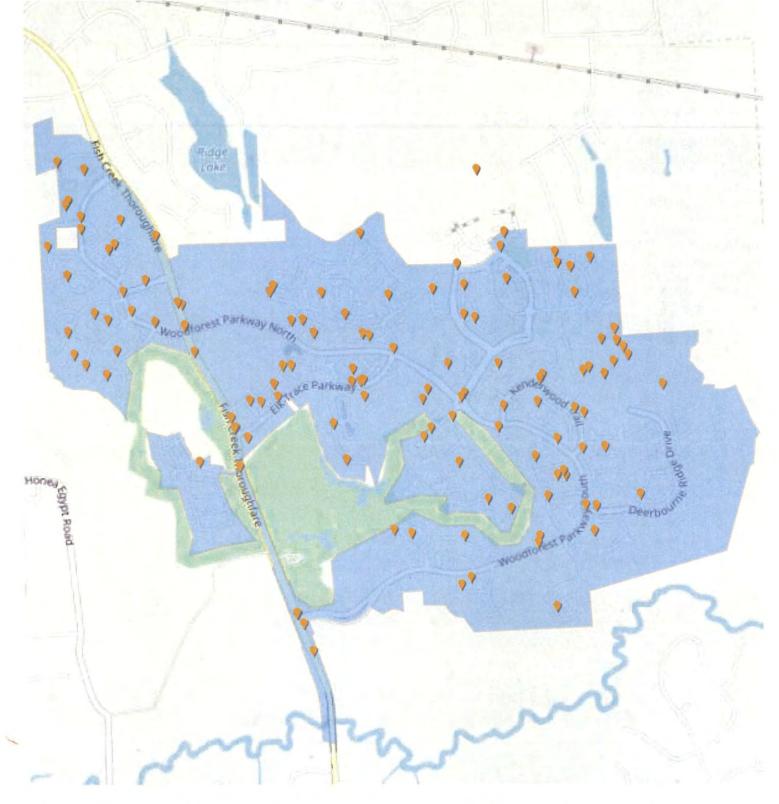

### PARK MAINTENANCE REPORT FROM WOODFOREST OWNERS ASSOCIATION

Ms. Barnett distributed and reviewed a District facilities report, a copy of which is attached. She reported on the status of District park facilities and recommended the Board authorize the WOA to obtain a proposal to have a detailed park inspection performed on all District parks. Following review and discussion, Director Green moved to authorize the WOA to obtain proposals to have a detailed park inspection performed on all District parks. Director McDaniel seconded the motion, which passed by unanimous vote.

## Mud Facility Parks

- Christine Allen
- Stampede Sportsplex
- Kinderwood Park
- Kingsley Park
- Monarch Park
- Scooter Park
- Fox Trail Park
- Forest Island (Basketball and Tennis)