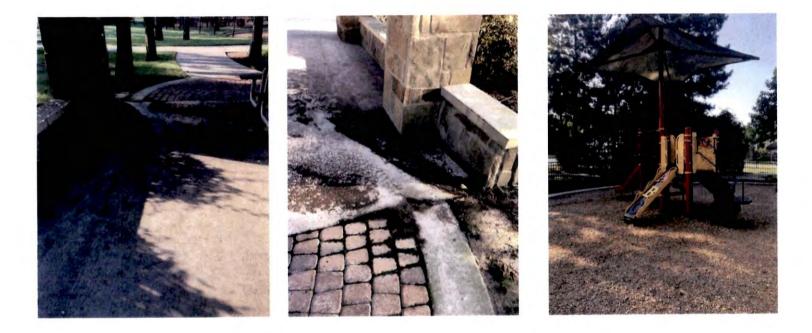

## Kingsley Park – Some Repairs Needed

Both Grill and Fire Pit are not turning on. When you turn them on you can hear them trying to lite but they do not ignite. Small circle within lighting has come detached on one side. This has been reported to Earth First and Landscape Arch.

## Forest Island – Some Repairs Needed

Asked for a cost to re-attach. Gate is pinching and it needs to be re-aligned. Basketball Fencing has held up since last repair.