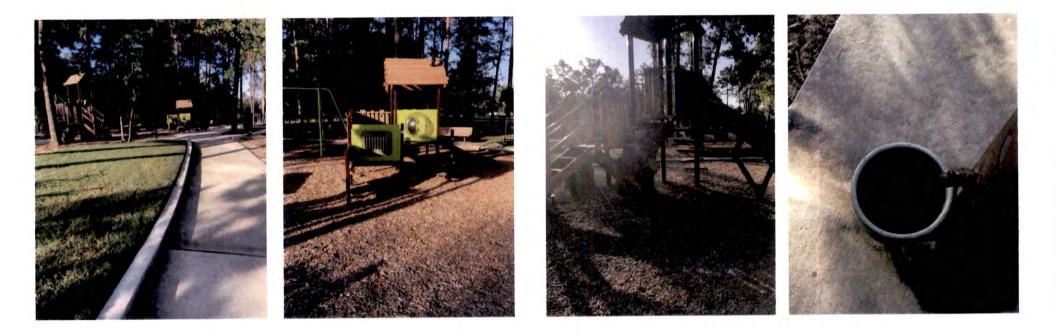

## Kingsley Park – Some Repairs Needed

Both Grill and Fire Pit are not turning on. When you turn them on you can hear them trying to lite but they do not ignite. Small circle within lighting has come detached on one side. This has been reported to Earth First and Landscape Arch.

## Monarch Park – Great Condition

.

Murdoch Fountains were re-painted. And the park is in great condition.

## Scooter Park – Great Condition

I am asking for an estimate to have this no longer drain onto the pavilion.

## Fox Trail – Great Condition

The worst thing here was that the doggy drinking station needed to be unclogged.

## Forest Island – Some Repairs Needed

Asked for a cost to re-attach. Gate is pinching and it needs to be re-aligned. Basketball Fencing has held up since last repair.