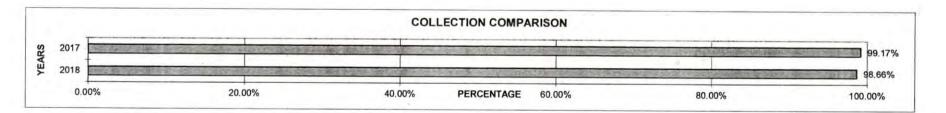

### TAX ASSESSMENT AND COLLECTION MATTERS

Mr. Patterson distributed and reviewed the monthly tax assessor/collector's report, including checks presented for approval, and the delinquent tax list, a copy of which is attached. He reported that the District's 2018 taxes were 98.66% collected as of June 30, 2019. Mr. Patterson added that the District's estimate of value as of June 1, 2019, from the Montgomery Central Appraisal District ("MCAD") is \$1,158,547,490. Following review and discussion, Director McDaniel moved to approve the tax assessor/collector's report, including payment of the tax bills listed in the report. Director Green seconded the motion, which passed by unanimous vote.