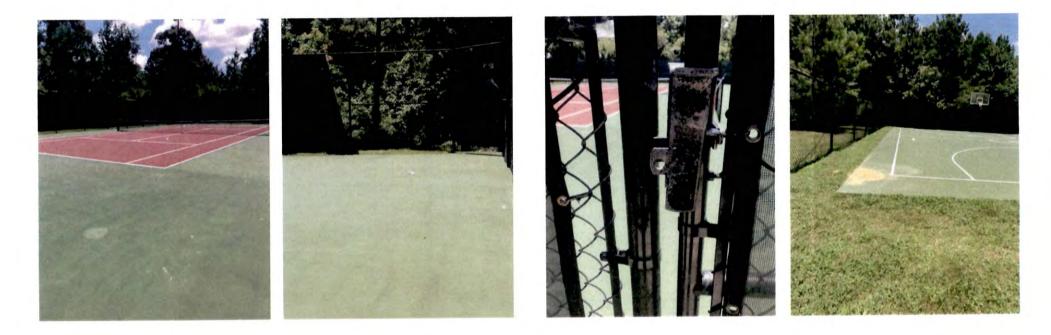

## Forest Island – Some Repairs Needed

Asked for a cost to re-attach. Gate is pinching and it needs to be re-aligned. Basketball Fencing has held up since last repair.