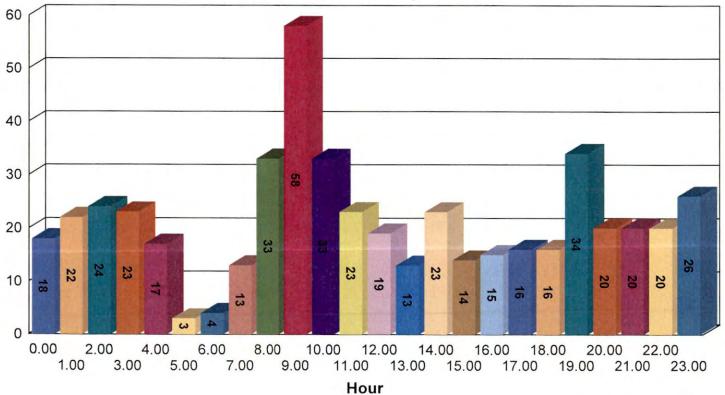

|
| PARKING VIOLATI | 1     | 0.20%      | 00:59.09 |
| SEX OFFENDER CK | 1     | 0.20%      | 00:32.28 |
| SOLICIT CHILD   | 1     | 0.20%      | 01:17.40 |
| SPECIAL ASSIGN  | 4     | 0.79%      | 05:36.55 |
| SUSPICIOUS      | 5     | 0.99%      | 00:33.02 |
| SUSPICIOUS VEH  | 12    | 2.37%      | 00:24.19 |
| THEFT           | 1     | 0.20%      | 02:44.52 |
| TRAFFIC         | 18    | 3.55%      | 00:07.02 |
| TRAFFIC HAZARD  | 2     | 0.39%      | 00:12.38 |
| VACATION WATCH  | 183   | 36.09%     | 00:10.49 |
|                 | 100   | 00.0070    | 00.10.45 |

## WMPID Monthly Calls by Nature Code Report

| VEHICLE DISTURB | 4 | 0.79% | 00:23.04 |
|-----------------|---|-------|----------|
| WELFARE CHECK   | 2 | 0.39% | 00:24.07 |

## **Total Calls**



## **Breakdown by Hour**



Day of Week Breakdown



.

.



## CARPENTER, DIMITRI

| ABANDONED VEH   | 1   |
|-----------------|-----|
| ADMINISTRATION  | 9   |
| ALARM-BUS/RES   | 11  |
| ALARM-HOLD UP   | 1   |
| ANIMAL CRUELTY  | 2   |
| AREA PATROL     | 42  |
| ATTEMP SUICIDE  | 1   |
| ATTEMPT-LOCATE  | 2   |
| BUILDING CHECK  | 45  |
| COMMUNITY       | 8   |
| CRASH NON-INJUR | 1   |
| CRASH UNKNOWN   | 1   |
| FUEL            | 8   |
| HARASSMENT      | 2   |
| HELP ASSIST     | 2   |
| INFORMATION     | 5   |
| INVESTIGATION   | 1   |
| NOISE           | 1   |
| PARKING VIOLATI | 1   |
| REPORT WRITING  | 1   |
| SUSPICIOUS      | 4   |
| SUSPICIOUS VEH  | 4   |
| THEFT           | 1   |
| TRAFFIC         | 17  |
| TRAFFIC CONTROL | 2   |
| TRAFFIC HAZARD  | 2   |
| TRESPASSING PAS | 2   |
| VACATION WAT