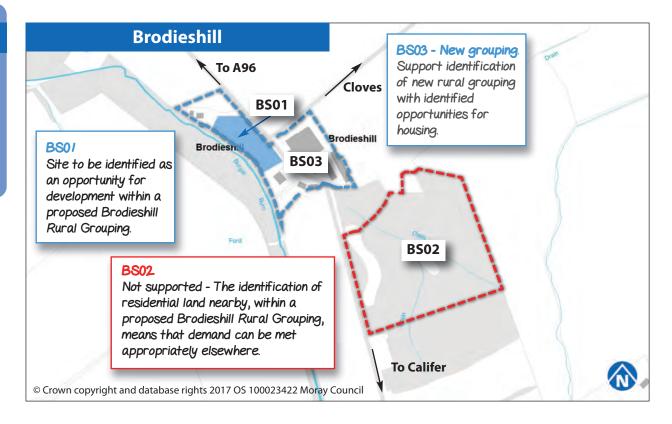

|
| Brodieshill        | 80 |
| Burgie             | 80 |
| Buthill            | 81 |
| Clackmarras        | 81 |
| Cragganmore        | 82 |
| Craigmill          | 82 |
| Darklands          | 83 |
| Drybridge1         | 83 |
| Drybridge2         | 84 |
| Grange             | 84 |
| Hillockhead        | 85 |
| Kintessack         | 85 |
| Mains of Inverugie | 86 |
| Marypark           | 86 |
| Maverston          | 87 |
| Miltonduff         | 87 |
| Miltonhill         | 88 |
| Mosstowie          | 88 |
| Nether Dallachy    | 89 |
| Newton Struthers   | 89 |
| Orton1             | 90 |
| Orton2             | 90 |
| Rafford Station    | 91 |
| Roseisle           | 91 |
| Templestones       | 92 |
| Torrieston         | 92 |
| Troves             | 93 |
| Upper Dallachy     | 93 |