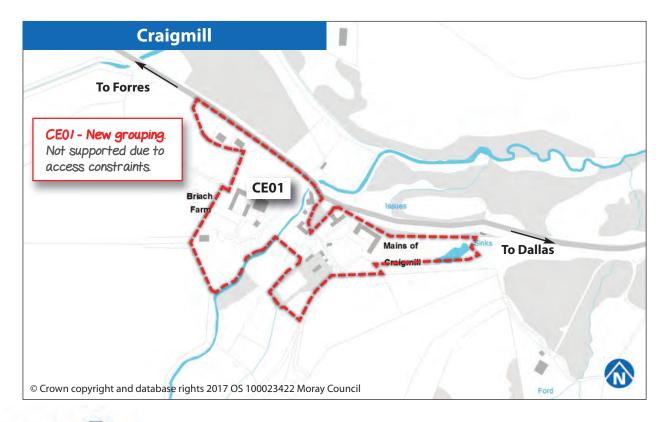

hill        | 80 |
| Burgie             | 80 |
| Buthill            | 81 |
| Clackmarras        | 81 |
| Cragganmore        | 82 |
| Craigmill          | 82 |
| Darklands          | 83 |
| Drybridge1         | 83 |
| Drybridge2         | 84 |
| Grange             | 84 |
| Hillockhead        | 85 |
| Kintessack         | 85 |
| Mains of Inverugie | 86 |
| Marypark           | 86 |
| Maverston          | 87 |
| Miltonduff         | 87 |
| Miltonhill         | 88 |
| Mosstowie          | 88 |
| Nether Dallachy    | 89 |
| Newton Struthers   | 89 |
| Orton1             | 90 |
| Orton2             | 90 |
| Rafford Station    | 91 |
| Roseisle           | 91 |
| Templestones       | 92 |
| Torrieston         | 92 |
| Troves             | 93 |
| Upper Dallachy     | 93 |