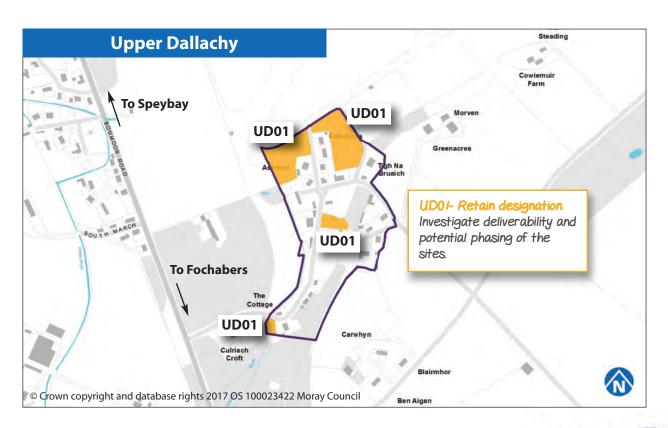

## RURAL GROUPINGS Proposed changes

| Birnie 1           | 78 |
|--------------------|----|
| Birnie 2           | 78 |
| Blinkbonnie        | 79 |
| Brodie             | 79 |
| Brodieshill        | 80 |
| Burgie             | 80 |
| Buthill            | 81 |
| Clackmarras        | 81 |
| Cragganmore        | 82 |
| Craigmill          | 82 |
| Darklands          | 83 |
| Drybridge1         | 83 |
| Drybridge2         | 84 |
| Grange             | 84 |
| Hillockhead        | 85 |
| Kintessack         | 85 |
| Mains of Inverugie | 86 |
| Marypark           | 86 |
| Maverston          | 87 |
| Miltonduff         | 87 |
| Miltonhill         | 88 |
| Mosstowie          | 88 |
| Nether Dallachy    | 89 |
| Newton Struthers   | 89 |
| Orton1             | 90 |
| Orton2             | 90 |
| Rafford Station    | 91 |
| Roseisle           | 91 |
| Templestones       | 92 |
| Torrieston         | 92 |
| Troves             | 93 |
| Upper Dallachy     | 93 |