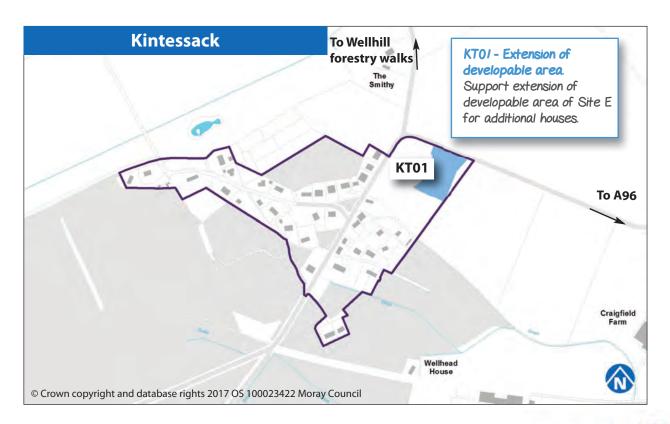

|
| Burgie             | 80 |
| Buthill            | 81 |
| Clackmarras        | 81 |
| Cragganmore        | 82 |
| Craigmill          | 82 |
| Darklands          | 83 |
| Drybridge1         | 83 |
| Drybridge2         | 84 |
| Grange             | 84 |
| Hillockhead        | 85 |
| Kintessack         | 85 |
| Mains of Inverugie | 86 |
| Marypark           | 86 |
| Maverston          | 87 |
| Miltonduff         | 87 |
| Miltonhill         | 88 |
| Mosstowie          | 88 |
| Nether Dallachy    | 89 |
| Newton Struthers   | 89 |
| Orton1             | 90 |
| Orton2             | 90 |
| Rafford Station    | 91 |
| Roseisle           | 91 |
| Templestones       | 92 |
| Torrieston         | 92 |
| Troves             | 93 |
| Upper Dallachy     | 93 |