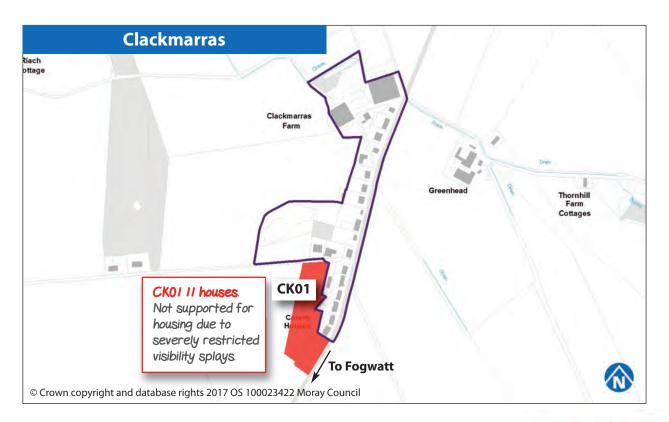

rodieshill        | 80 |
| Burgie             | 80 |
| Buthill            | 81 |
| Clackmarras        | 81 |
| Cragganmore        | 82 |
| Craigmill          | 82 |
| Darklands          | 83 |
| Drybridge1         | 83 |
| Drybridge2         | 84 |
| Grange             | 84 |
| Hillockhead        | 85 |
| Kintessack         | 85 |
| Mains of Inverugie | 86 |
| Marypark           | 86 |
| Maverston          | 87 |
| Miltonduff         | 87 |
| Miltonhill         | 88 |
| Mosstowie          | 88 |
| Nether Dallachy    | 89 |
| Newton Struthers   | 89 |
| Orton1             | 90 |
| Orton2             | 90 |
| Rafford Station    | 91 |
| Roseisle           | 91 |
| Templestones       | 92 |
| Torrieston         | 92 |
| Troves             | 93 |
| Upper Dallachy     | 93 |