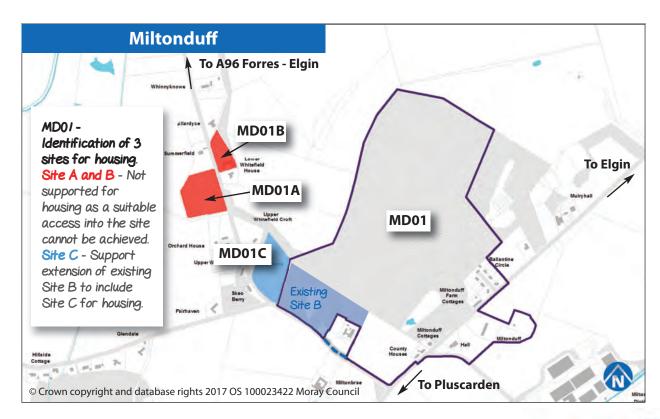

## RURAL GROUPINGS Proposed changes

| Birnie 1           | 78 |
|--------------------|----|
| Birnie 2           | 78 |
| Blinkbonnie        | 79 |
| Brodie             | 79 |
| Brodieshill        | 80 |
| Burgie             | 80 |
| Buthill            | 81 |
| Clackmarras        | 81 |
| Cragganmore        | 82 |
| Craigmill          | 82 |
| Darklands          | 83 |
| Drybridge1         | 83 |
| Drybridge2         | 84 |
| Grange             | 84 |
| Hillockhead        | 85 |
| Kintessack         | 85 |
| Mains of Inverugie | 86 |
| Marypark           | 86 |
| Maverston          | 87 |
| Miltonduff         | 87 |
| Miltonhill         | 88 |
| Mosstowie          | 88 |
| Nether Dallachy    | 89 |
| Newton Struthers   | 89 |
| Orton1             | 90 |
| Orton2             | 90 |
| Rafford Station    | 91 |
| Roseisle           | 91 |
| Templestones       | 92 |
| Torrieston         | 92 |
| Troves             | 93 |
| Upper Dallachy     | 93 |