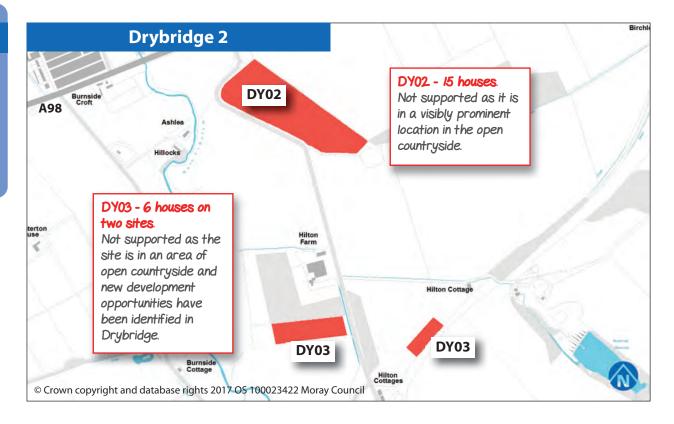

## RURAL GROUPINGS Proposed changes

| Birnie 1           | 78 |
|--------------------|----|
| Birnie 2           | 78 |
| Blinkbonnie        | 79 |
| Brodie             | 79 |
| Brodieshill        | 80 |
| Burgie             | 80 |
| Buthill            | 81 |
| Clackmarras        | 81 |
| Cragganmore        | 82 |
| Craigmill          | 82 |
| Darklands          | 83 |
| Drybridge1         | 83 |
| Drybridge2         | 84 |
| Grange             | 84 |
| Hillockhead        | 85 |
| Kintessack         | 85 |
| Mains of Inverugie | 86 |
| Marypark           | 86 |
| Maverston          | 87 |
| Miltonduff         | 87 |
| Miltonhill         | 88 |
| Mosstowie          | 88 |
| Nether Dallachy    | 89 |
| Newton Struthers   | 89 |
| Orton1             | 90 |
| Orton2             | 90 |
| Rafford Station    | 91 |
| Roseisle           | 91 |
| Templestones       | 92 |
| Torrieston         | 92 |
| Troves             | 93 |
| Upper Dallachy     | 93 |