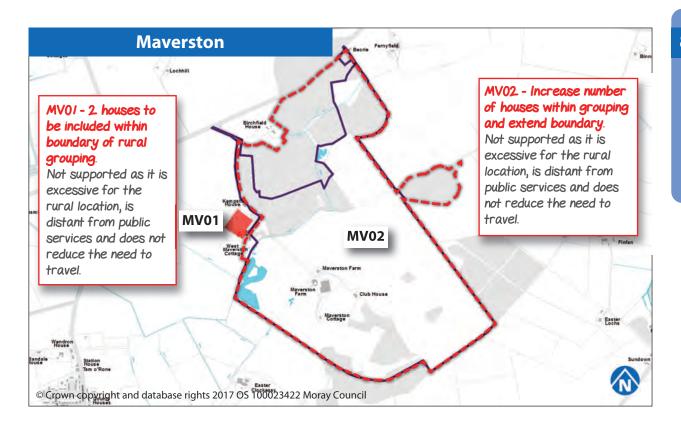

gie             | 80 |
| Buthill            | 81 |
| Clackmarras        | 81 |
| Cragganmore        | 82 |
| Craigmill          | 82 |
| Darklands          | 83 |
| Drybridge1         | 83 |
| Drybridge2         | 84 |
| Grange             | 84 |
| Hillockhead        | 85 |
| Kintessack         | 85 |
| Mains of Inverugie | 86 |
| Marypark           | 86 |
| Maverston          | 87 |
| Miltonduff         | 87 |
| Miltonhill         | 88 |
| Mosstowie          | 88 |
| Nether Dallachy    | 89 |
| Newton Struthers   | 89 |
| Orton1             | 90 |
| Orton2             | 90 |
| Rafford Station    | 91 |
| Roseisle           | 91 |
| Templestones       | 92 |
| Torrieston         | 92 |
| Troves             | 93 |
| Upper Dallachy     | 93 |