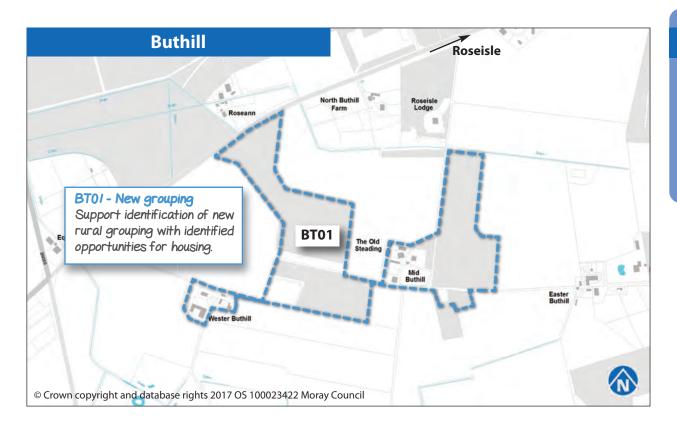

Brodieshill        | 80 |
| Burgie             | 80 |
| Buthill            | 81 |
| Clackmarras        | 81 |
| Cragganmore        | 82 |
| Craigmill          | 82 |
| Darklands          | 83 |
| Drybridge1         | 83 |
| Drybridge2         | 84 |
| Grange             | 84 |
| Hillockhead        | 85 |
| Kintessack         | 85 |
| Mains of Inverugie | 86 |
| Marypark           | 86 |
| Maverston          | 87 |
| Miltonduff         | 87 |
| Miltonhill         | 88 |
| Mosstowie          | 88 |
| Nether Dallachy    | 89 |
| Newton Struthers   | 89 |
| Orton1             | 90 |
| Orton2             | 90 |
| Rafford Station    | 91 |
| Roseisle           | 91 |
| Templestones       | 92 |
| Torrieston         | 92 |
| Troves             | 93 |
| Upper Dallachy     | 93 |