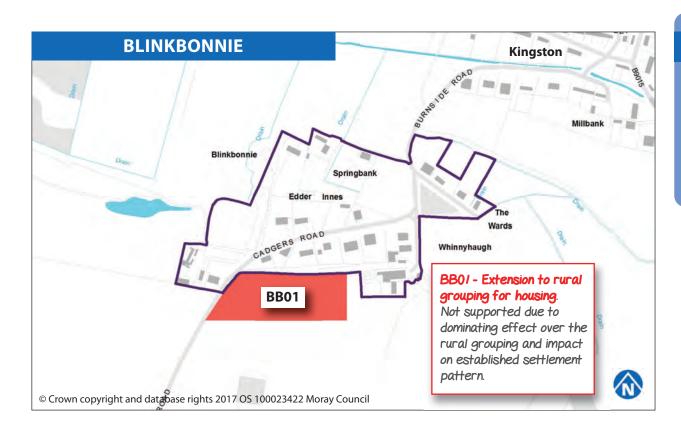

| 79 |
| Brodieshill        | 80 |
| Burgie             | 80 |
| Buthill            | 81 |
| Clackmarras        | 81 |
| Cragganmore        | 82 |
| Craigmill          | 82 |
| Darklands          | 83 |
| Drybridge1         | 83 |
| Drybridge2         | 84 |
| Grange             | 84 |
| Hillockhead        | 85 |
| Kintessack         | 85 |
| Mains of Inverugie | 86 |
| Marypark           | 86 |
| Maverston          | 87 |
| Miltonduff         | 87 |
| Miltonhill         | 88 |
| Mosstowie          | 88 |
| Nether Dallachy    | 89 |
| Newton Struthers   | 89 |
| Orton1             | 90 |
| Orton2             | 90 |
| Rafford Station    | 91 |
| Roseisle           | 91 |
| Templestones       | 92 |
| Torrieston         | 92 |
| Troves             | 93 |
| Upper Dallachy     | 93 |