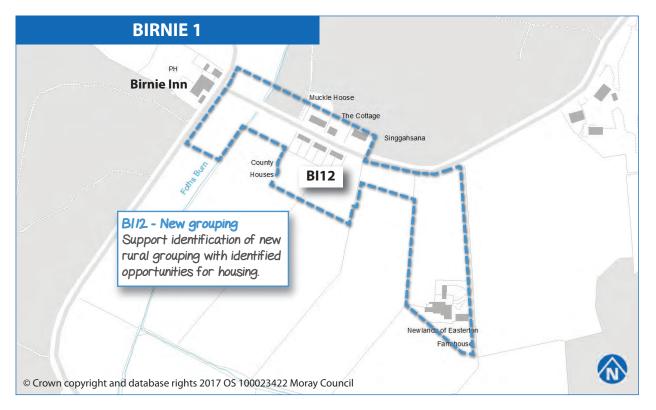

| 79 |
| Brodieshill        | 80 |
| Burgie             | 80 |
| Buthill            | 81 |
| Clackmarras        | 81 |
| Cragganmore        | 82 |
| Craigmill          | 82 |
| Darklands          | 83 |
| Drybridge1         | 83 |
| Drybridge2         | 84 |
| Grange             | 84 |
| Hillockhead        | 85 |
| Kintessack         | 85 |
| Mains of Inverugie | 86 |
| Marypark           | 86 |
| Maverston          | 87 |
| Miltonduff         | 87 |
| Miltonhill         | 88 |
| Mosstowie          | 88 |
| Nether Dallachy    | 89 |
| Newton Struthers   | 89 |
| Orton1             | 90 |
| Orton2             | 90 |
| Rafford Station    | 91 |
| Roseisle           | 91 |
| Templestones       | 92 |
| Torrieston         | 92 |
| Troves             | 93 |
| Upper Dallachy     | 93 |