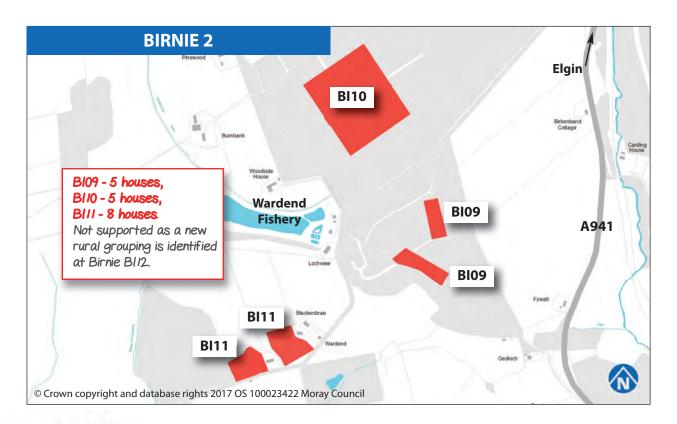

| 79 |
| Brodieshill        | 80 |
| Burgie             | 80 |
| Buthill            | 81 |
| Clackmarras        | 81 |
| Cragganmore        | 82 |
| Craigmill          | 82 |
| Darklands          | 83 |
| Drybridge1         | 83 |
| Drybridge2         | 84 |
| Grange             | 84 |
| Hillockhead        | 85 |
| Kintessack         | 85 |
| Mains of Inverugie | 86 |
| Marypark           | 86 |
| Maverston          | 87 |
| Miltonduff         | 87 |
| Miltonhill         | 88 |
| Mosstowie          | 88 |
| Nether Dallachy    | 89 |
| Newton Struthers   | 89 |
| Orton1             | 90 |
| Orton2             | 90 |
| Rafford Station    | 91 |
| Roseisle           | 91 |
| Templestones       | 92 |
| Torrieston         | 92 |
| Troves             | 93 |
| Upper Dallachy     | 93 |