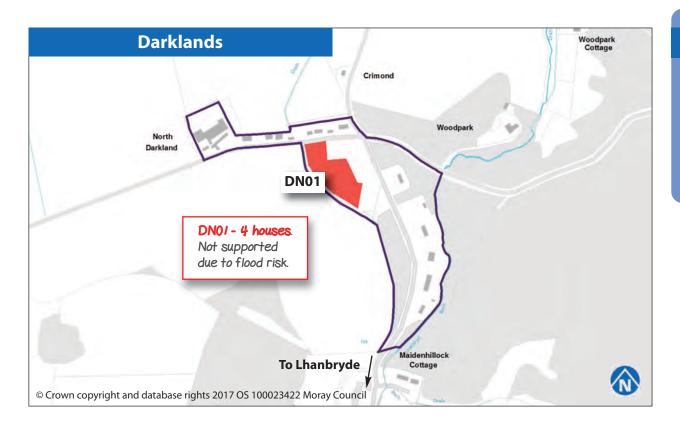

| 80 |
| Burgie             | 80 |
| Buthill            | 81 |
| Clackmarras        | 81 |
| Cragganmore        | 82 |
| Craigmill          | 82 |
| Darklands          | 83 |
| Drybridge1         | 83 |
| Drybridge2         | 84 |
| Grange             | 84 |
| Hillockhead        | 85 |
| Kintessack         | 85 |
| Mains of Inverugie | 86 |
| Marypark           | 86 |
| Maverston          | 87 |
| Miltonduff         | 87 |
| Miltonhill         | 88 |
| Mosstowie          | 88 |
| Nether Dallachy    | 89 |
| Newton Struthers   | 89 |
| Orton1             | 90 |
| Orton2             | 90 |
| Rafford Station    | 91 |
| Roseisle           | 91 |
| Templestones       | 92 |
| Torrieston         | 92 |
| Troves             | 93 |
| Upper Dallachy     | 93 |