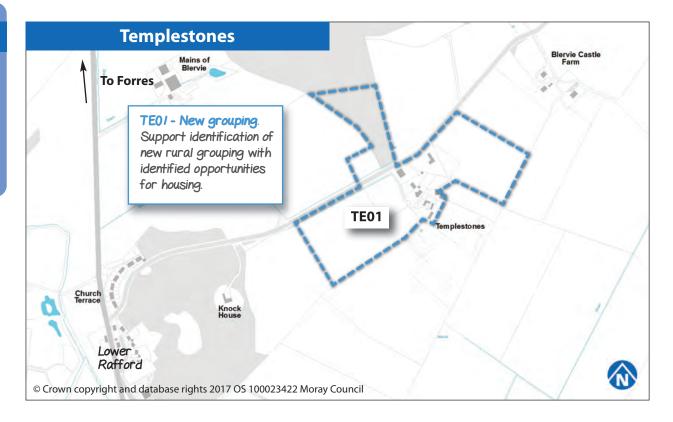

## RURAL GROUPINGS Proposed changes

| Birnie 1           | 78 |
|--------------------|----|
| Birnie 2           | 78 |
| Blinkbonnie        | 79 |
| Brodie             | 79 |
| Brodieshill        | 80 |
| Burgie             | 80 |
| Buthill            | 81 |
| Clackmarras        | 81 |
| Cragganmore        | 82 |
| Craigmill          | 82 |
| Darklands          | 83 |
| Drybridge1         | 83 |
| Drybridge2         | 84 |
| Grange             | 84 |
| Hillockhead        | 85 |
| Kintessack         | 85 |
| Mains of Inverugie | 86 |
| Marypark           | 86 |
| Maverston          | 87 |
| Miltonduff         | 87 |
| Miltonhill         | 88 |
| Mosstowie          | 88 |
| Nether Dallachy    | 89 |
| Newton Struthers   | 89 |
| Orton1             | 90 |
| Orton2             | 90 |
| Rafford Station    | 91 |
| Roseisle           | 91 |
| Templestones       | 92 |
| Torrieston         | 92 |
| Troves             | 93 |
| Upper Dallachy     | 93 |