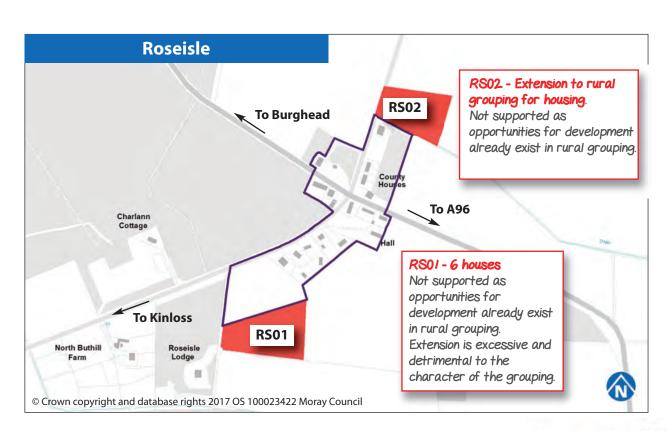

## RURAL GROUPINGS Proposed changes

| Birnie 1           | 78 |
|--------------------|----|
| Birnie 2           | 78 |
| Blinkbonnie        | 79 |
| Brodie             | 79 |
| Brodieshill        | 80 |
| Burgie             | 80 |
| Buthill            | 81 |
| Clackmarras        | 81 |
| Cragganmore        | 82 |
| Craigmill          | 82 |
| Darklands          | 83 |
| Drybridge1         | 83 |
| Drybridge2         | 84 |
| Grange             | 84 |
| Hillockhead        | 85 |
| Kintessack         | 85 |
| Mains of Inverugie | 86 |
| Marypark           | 86 |
| Maverston          | 87 |
| Miltonduff         | 87 |
| Miltonhill         | 88 |
| Mosstowie          | 88 |
| Nether Dallachy    | 89 |
| Newton Struthers   | 89 |
| Orton1             | 90 |
| Orton2             | 90 |
| Rafford Station    | 91 |
| Roseisle           | 91 |
| Templestones       | 92 |
| Torrieston         | 92 |
| Troves             | 93 |
| Upper Dallachy     | 93 |