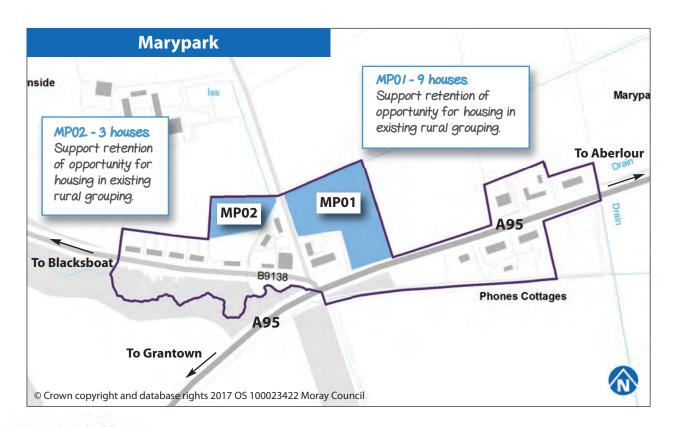

urgie             | 80 |
| Buthill            | 81 |
| Clackmarras        | 81 |
| Cragganmore        | 82 |
| Craigmill          | 82 |
| Darklands          | 83 |
| Drybridge1         | 83 |
| Drybridge2         | 84 |
| Grange             | 84 |
| Hillockhead        | 85 |
| Kintessack         | 85 |
| Mains of Inverugie | 86 |
| Marypark           | 86 |
| Maverston          | 87 |
| Miltonduff         | 87 |
| Miltonhill         | 88 |
| Mosstowie          | 88 |
| Nether Dallachy    | 89 |
| Newton Struthers   | 89 |
| Orton1             | 90 |
| Orton2             | 90 |
| Rafford Station    | 91 |
| Roseisle           | 91 |
| Templestones       | 92 |
| Torrieston         | 92 |
| Troves             | 93 |
| Upper Dallachy     | 93 |