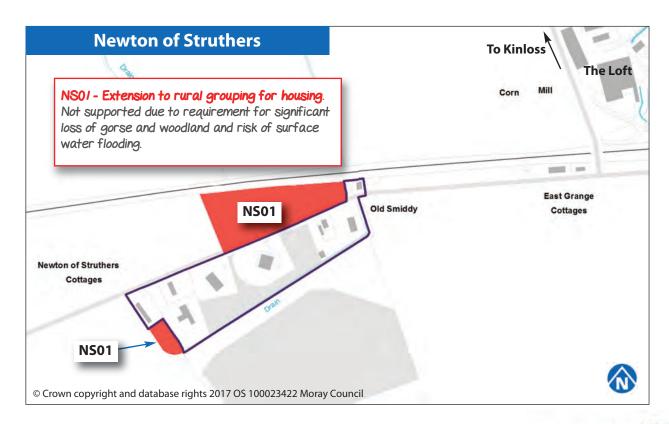

## RURAL GROUPINGS Proposed changes

| Birnie 1           | 78 |
|--------------------|----|
| Birnie 2           | 78 |
| Blinkbonnie        | 79 |
| Brodie             | 79 |
| Brodieshill        | 80 |
| Burgie             | 80 |
| Buthill            | 81 |
| Clackmarras        | 81 |
| Cragganmore        | 82 |
| Craigmill          | 82 |
| Darklands          | 83 |
| Drybridge1         | 83 |
| Drybridge2         | 84 |
| Grange             | 84 |
| Hillockhead        | 85 |
| Kintessack         | 85 |
| Mains of Inverugie | 86 |
| Marypark           | 86 |
| Maverston          | 87 |
| Miltonduff         | 87 |
| Miltonhill         | 88 |
| Mosstowie          | 88 |
| Nether Dallachy    | 89 |
| Newton Struthers   | 89 |
| Orton1             | 90 |
| Orton2             | 90 |
| Rafford Station    | 91 |
| Roseisle           | 91 |
| Templestones       | 92 |
| Torrieston         | 92 |
| Troves             | 93 |
| Upper Dallachy     | 93 |