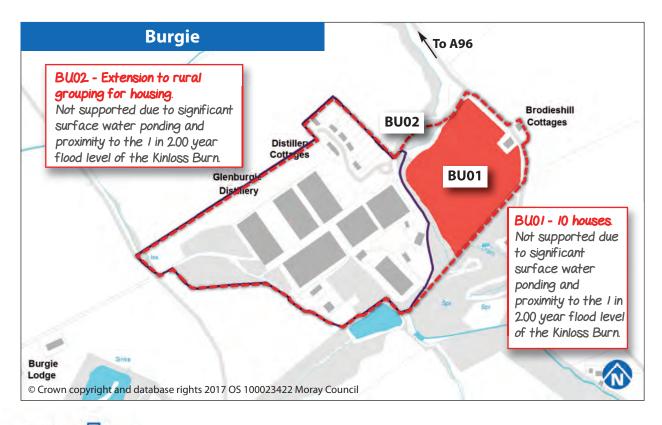

| Brodieshill        | 80 |
| Burgie             | 80 |
| Buthill            | 81 |
| Clackmarras        | 81 |
| Cragganmore        | 82 |
| Craigmill          | 82 |
| Darklands          | 83 |
| Drybridge1         | 83 |
| Drybridge2         | 84 |
| Grange             | 84 |
| Hillockhead        | 85 |
| Kintessack         | 85 |
| Mains of Inverugie | 86 |
| Marypark           | 86 |
| Maverston          | 87 |
| Miltonduff         | 87 |
| Miltonhill         | 88 |
| Mosstowie          | 88 |
| Nether Dallachy    | 89 |
| Newton Struthers   | 89 |
| Orton1             | 90 |
| Orton2             | 90 |
| Rafford Station    | 91 |
| Roseisle           | 91 |
| Templestones       | 92 |
| Torrieston         | 92 |
| Troves             | 93 |
| Upper Dallachy     | 93 |