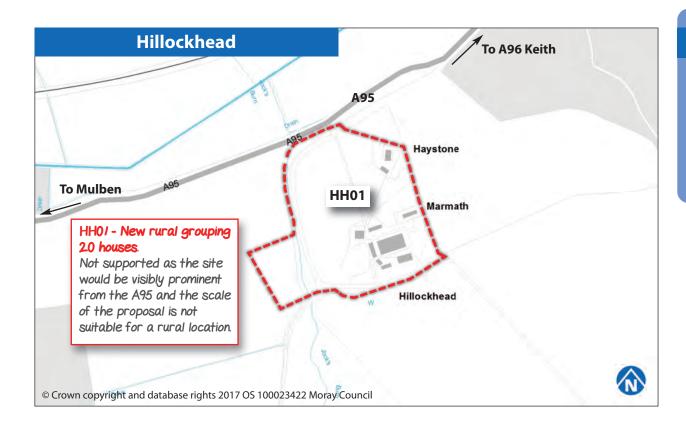

## RURAL GROUPINGS Proposed changes

| Birnie 1           | 78 |
|--------------------|----|
| Birnie 2           | 78 |
| Blinkbonnie        | 79 |
| Brodie             | 79 |
| Brodieshill        | 80 |
| Burgie             | 80 |
| Buthill            | 81 |
| Clackmarras        | 81 |
| Cragganmore        | 82 |
| Craigmill          | 82 |
| Darklands          | 83 |
| Drybridge1         | 83 |
| Drybridge2         | 84 |
| Grange             | 84 |
| Hillockhead        | 85 |
| Kintessack         | 85 |
| Mains of Inverugie | 86 |
| Marypark           | 86 |
| Maverston          | 87 |
| Miltonduff         | 87 |
| Miltonhill         | 88 |
| Mosstowie          | 88 |
| Nether Dallachy    | 89 |
| Newton Struthers   | 89 |
| Orton1             | 90 |
| Orton2             | 90 |
| Rafford Station    | 91 |
| Roseisle           | 91 |
| Templestones       | 92 |
| Torrieston         | 92 |
| Troves             | 93 |
| Upper Dallachy     | 93 |