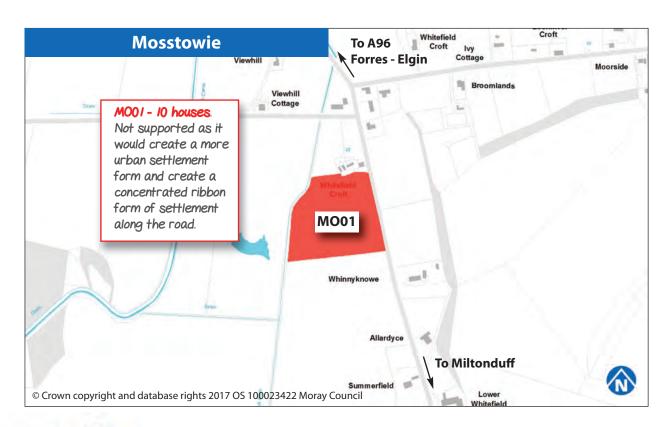

## RURAL GROUPINGS Proposed changes

| Birnie 1           | 78 |
|--------------------|----|
| Birnie 2           | 78 |
| Blinkbonnie        | 79 |
| Brodie             | 79 |
| Brodieshill        | 80 |
| Burgie             | 80 |
| Buthill            | 81 |
| Clackmarras        | 81 |
| Cragganmore        | 82 |
| Craigmill          | 82 |
| Darklands          | 83 |
| Drybridge1         | 83 |
| Drybridge2         | 84 |
| Grange             | 84 |
| Hillockhead        | 85 |
| Kintessack         | 85 |
| Mains of Inverugie | 86 |
| Marypark           | 86 |
| Maverston          | 87 |
| Miltonduff         | 87 |
| Miltonhill         | 88 |
| Mosstowie          | 88 |
| Nether Dallachy    | 89 |
| Newton Struthers   | 89 |
| Orton1             | 90 |
| Orton2             | 90 |
| Rafford Station    | 91 |
| Roseisle           | 91 |
| Templestones       | 92 |
| Torrieston         | 92 |
| Troves             | 93 |
| Upper Dallachy     | 93 |