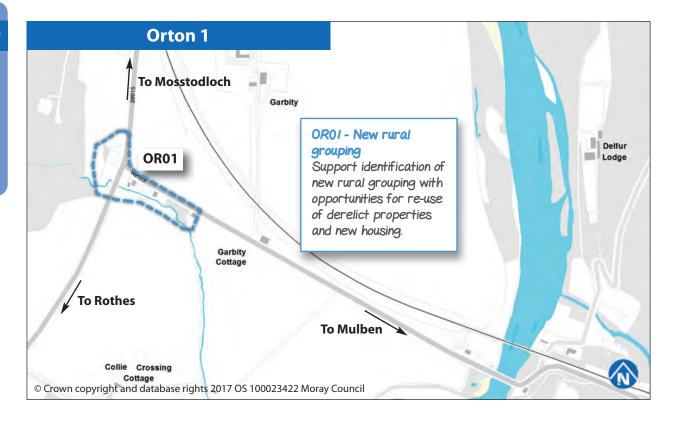

## RURAL GROUPINGS Proposed changes

| Birnie 1           | 78 |
|--------------------|----|
| Birnie 2           | 78 |
| Blinkbonnie        | 79 |
| Brodie             | 79 |
| Brodieshill        | 80 |
| Burgie             | 80 |
| Buthill            | 81 |
| Clackmarras        | 81 |
| Cragganmore        | 82 |
| Craigmill          | 82 |
| Darklands          | 83 |
| Drybridge1         | 83 |
| Drybridge2         | 84 |
| Grange             | 84 |
| Hillockhead        | 85 |
| Kintessack         | 85 |
| Mains of Inverugie | 86 |
| Marypark           | 86 |
| Maverston          | 87 |
| Miltonduff         | 87 |
| Miltonhill         | 88 |
| Mosstowie          | 88 |
| Nether Dallachy    | 89 |
| Newton Struthers   | 89 |
| Orton1             | 90 |
| Orton2             | 90 |
| Rafford Station    | 91 |
| Roseisle           | 91 |
| Templestones       | 92 |
| Torrieston         | 92 |
| Troves             | 93 |
| Upper Dallachy     | 93 |