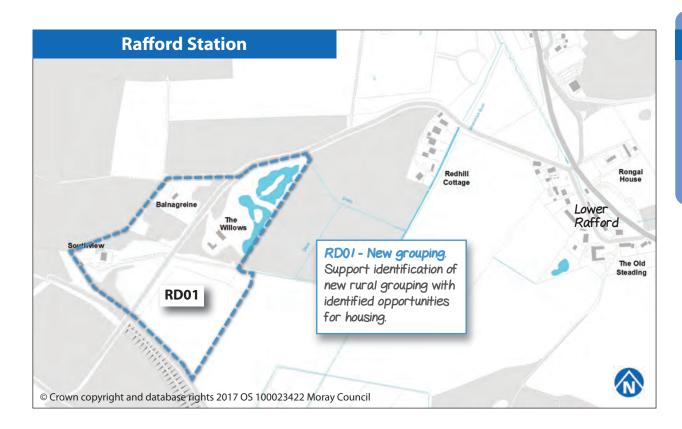

## RURAL GROUPINGS Proposed changes

| Birnie 1           | 78 |
|--------------------|----|
| Birnie 2           | 78 |
| Blinkbonnie        | 79 |
| Brodie             | 79 |
| Brodieshill        | 80 |
| Burgie             | 80 |
| Buthill            | 81 |
| Clackmarras        | 81 |
| Cragganmore        | 82 |
| Craigmill          | 82 |
| Darklands          | 83 |
| Drybridge1         | 83 |
| Drybridge2         | 84 |
| Grange             | 84 |
| Hillockhead        | 85 |
| Kintessack         | 85 |
| Mains of Inverugie | 86 |
| Marypark           | 86 |
| Maverston          | 87 |
| Miltonduff         | 87 |
| Miltonhill         | 88 |
| Mosstowie          | 88 |
| Nether Dallachy    | 89 |
| Newton Struthers   | 89 |
| Orton1             | 90 |
| Orton2             | 90 |
| Rafford Station    | 91 |
| Roseisle           | 91 |
| Templestones       | 92 |
| Torrieston         | 92 |
| Troves             | 93 |
| Upper Dallachy     | 93 |