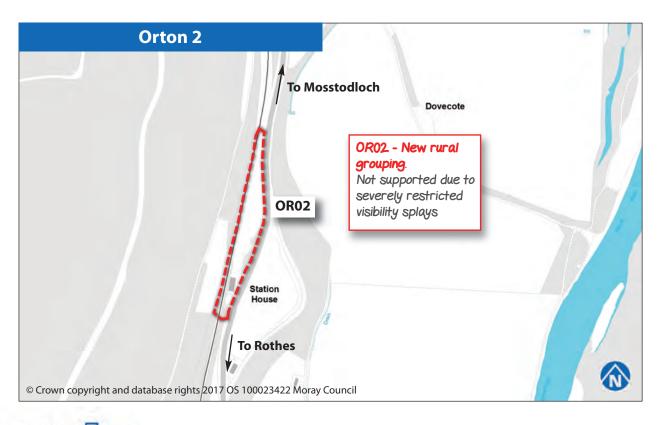

## RURAL GROUPINGS Proposed changes

| Birnie 1           | 78 |
|--------------------|----|
| Birnie 2           | 78 |
| Blinkbonnie        | 79 |
| Brodie             | 79 |
| Brodieshill        | 80 |
| Burgie             | 80 |
| Buthill            | 81 |
| Clackmarras        | 81 |
| Cragganmore        | 82 |
| Craigmill          | 82 |
| Darklands          | 83 |
| Drybridge1         | 83 |
| Drybridge2         | 84 |
| Grange             | 84 |
| Hillockhead        | 85 |
| Kintessack         | 85 |
| Mains of Inverugie | 86 |
| Marypark           | 86 |
| Maverston          | 87 |
| Miltonduff         | 87 |
| Miltonhill         | 88 |
| Mosstowie          | 88 |
| Nether Dallachy    | 89 |
| Newton Struthers   | 89 |
| Orton1             | 90 |
| Orton2             | 90 |
| Rafford Station    | 91 |
| Roseisle           | 91 |
| Templestones       | 92 |
| Torrieston         | 92 |
| Troves             | 93 |
| Upper Dallachy     | 93 |