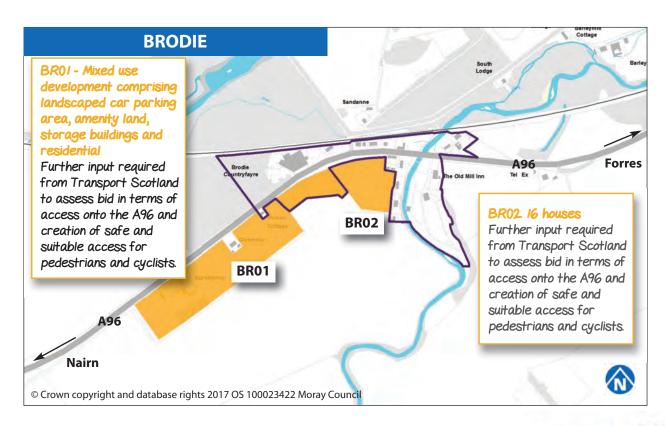

79 |
| Brodieshill        | 80 |
| Burgie             | 80 |
| Buthill            | 81 |
| Clackmarras        | 81 |
| Cragganmore        | 82 |
| Craigmill          | 82 |
| Darklands          | 83 |
| Drybridge1         | 83 |
| Drybridge2         | 84 |
| Grange             | 84 |
| Hillockhead        | 85 |
| Kintessack         | 85 |
| Mains of Inverugie | 86 |
| Marypark           | 86 |
| Maverston          | 87 |
| Miltonduff         | 87 |
| Miltonhill         | 88 |
| Mosstowie          | 88 |
| Nether Dallachy    | 89 |
| Newton Struthers   | 89 |
| Orton1             | 90 |
| Orton2             | 90 |
| Rafford Station    | 91 |
| Roseisle           | 91 |
| Templestones       | 92 |
| Torrieston         | 92 |
| Troves             | 93 |
| Upper Dallachy     | 93 |