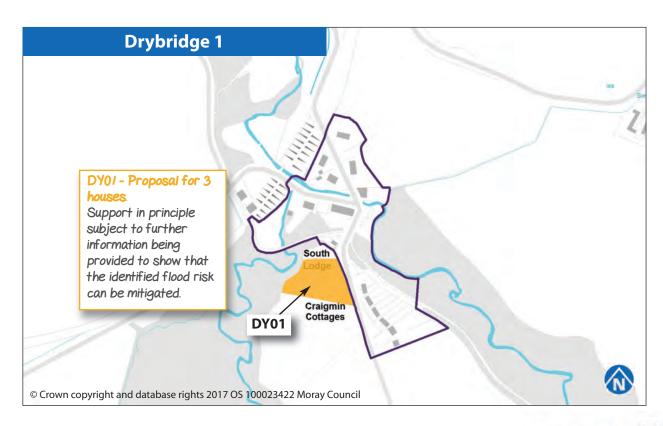

## RURAL GROUPINGS Proposed changes

| Birnie 1           | 78 |
|--------------------|----|
| Birnie 2           | 78 |
| Blinkbonnie        | 79 |
| Brodie             | 79 |
| Brodieshill        | 80 |
| Burgie             | 80 |
| Buthill            | 81 |
| Clackmarras        | 81 |
| Cragganmore        | 82 |
| Craigmill          | 82 |
| Darklands          | 83 |
| Drybridge1         | 83 |
| Drybridge2         | 84 |
| Grange             | 84 |
| Hillockhead        | 85 |
| Kintessack         | 85 |
| Mains of Inverugie | 86 |
| Marypark           | 86 |
| Maverston          | 87 |
| Miltonduff         | 87 |
| Miltonhill         | 88 |
| Mosstowie          | 88 |
| Nether Dallachy    | 89 |
| Newton Struthers   | 89 |
| Orton1             | 90 |
| Orton2             | 90 |
| Rafford Station    | 91 |
| Roseisle           | 91 |
| Templestones       | 92 |
| Torrieston         | 92 |
| Troves             | 93 |
| Upper Dallachy     | 93 |