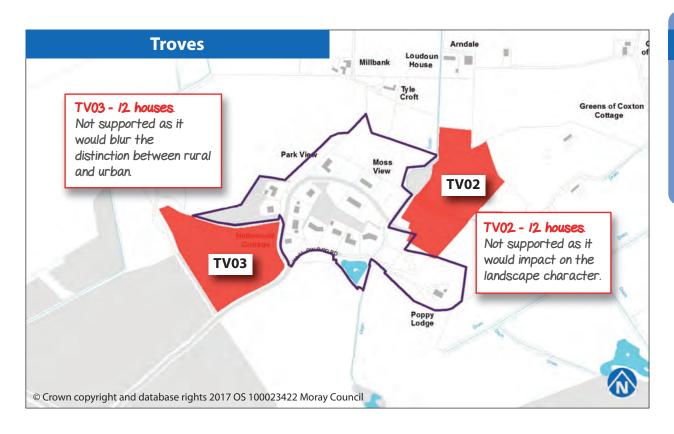

## RURAL GROUPINGS Proposed changes

| Birnie 1           | 78 |
|--------------------|----|
| Birnie 2           | 78 |
| Blinkbonnie        | 79 |
| Brodie             | 79 |
| Brodieshill        | 80 |
| Burgie             | 80 |
| Buthill            | 81 |
| Clackmarras        | 81 |
| Cragganmore        | 82 |
| Craigmill          | 82 |
| Darklands          | 83 |
| Drybridge1         | 83 |
| Drybridge2         | 84 |
| Grange             | 84 |
| Hillockhead        | 85 |
| Kintessack         | 85 |
| Mains of Inverugie | 86 |
| Marypark           | 86 |
| Maverston          | 87 |
| Miltonduff         | 87 |
| Miltonhill         | 88 |
| Mosstowie          | 88 |
| Nether Dallachy    | 89 |
| Newton Struthers   | 89 |
| Orton1             | 90 |
| Orton2             | 90 |
| Rafford Station    | 91 |
| Roseisle           | 91 |
| Templestones       | 92 |
| Torrieston         | 92 |
| Troves             | 93 |
| Upper Dallachy     | 93 |