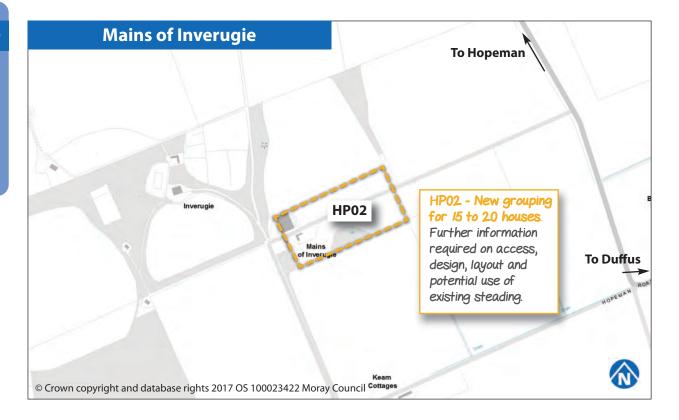

Burgie             | 80 |
| Buthill            | 81 |
| Clackmarras        | 81 |
| Cragganmore        | 82 |
| Craigmill          | 82 |
| Darklands          | 83 |
| Drybridge1         | 83 |
| Drybridge2         | 84 |
| Grange             | 84 |
| Hillockhead        | 85 |
| Kintessack         | 85 |
| Mains of Inverugie | 86 |
| Marypark           | 86 |
| Maverston          | 87 |
| Miltonduff         | 87 |
| Miltonhill         | 88 |
| Mosstowie          | 88 |
| Nether Dallachy    | 89 |
| Newton Struthers   | 89 |
| Orton1             | 90 |
| Orton2             | 90 |
| Rafford Station    | 91 |
| Roseisle           | 91 |
| Templestones       | 92 |
| Torrieston         | 92 |
| Troves             | 93 |
| Upper Dallachy     | 93 |