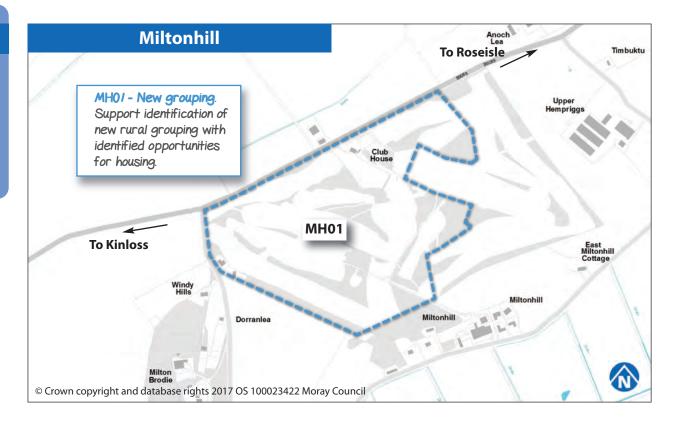

## RURAL GROUPINGS Proposed changes

| Birnie 1           | 78 |
|--------------------|----|
| Birnie 2           | 78 |
| Blinkbonnie        | 79 |
| Brodie             | 79 |
| Brodieshill        | 80 |
| Burgie             | 80 |
| Buthill            | 81 |
| Clackmarras        | 81 |
| Cragganmore        | 82 |
| Craigmill          | 82 |
| Darklands          | 83 |
| Drybridge1         | 83 |
| Drybridge2         | 84 |
| Grange             | 84 |
| Hillockhead        | 85 |
| Kintessack         | 85 |
| Mains of Inverugie | 86 |
| Marypark           | 86 |
| Maverston          | 87 |
| Miltonduff         | 87 |
| Miltonhill         | 88 |
| Mosstowie          | 88 |
| Nether Dallachy    | 89 |
| Newton Struthers   | 89 |
| Orton1             | 90 |
| Orton2             | 90 |
| Rafford Station    | 91 |
| Roseisle           | 91 |
| Templestones       | 92 |
| Torrieston         | 92 |
| Troves             | 93 |
| Upper Dallachy     | 93 |