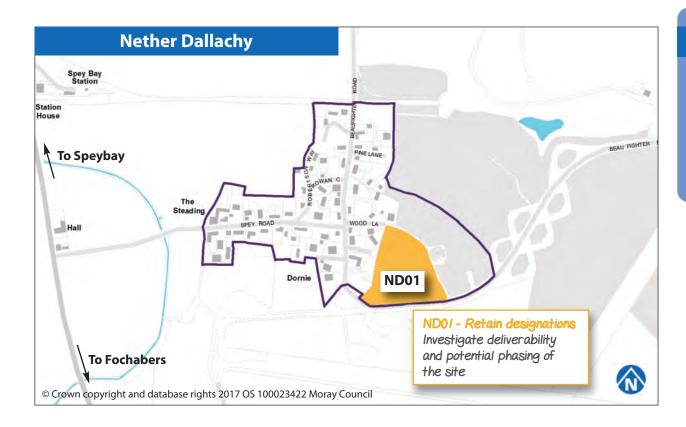

## RURAL GROUPINGS Proposed changes

| Birnie 1           | 78 |
|--------------------|----|
| Birnie 2           | 78 |
| Blinkbonnie        | 79 |
| Brodie             | 79 |
| Brodieshill        | 80 |
| Burgie             | 80 |
| Buthill            | 81 |
| Clackmarras        | 81 |
| Cragganmore        | 82 |
| Craigmill          | 82 |
| Darklands          | 83 |
| Drybridge1         | 83 |
| Drybridge2         | 84 |
| Grange             | 84 |
| Hillockhead        | 85 |
| Kintessack         | 85 |
| Mains of Inverugie | 86 |
| Marypark           | 86 |
| Maverston          | 87 |
| Miltonduff         | 87 |
| Miltonhill         | 88 |
| Mosstowie          | 88 |
| Nether Dallachy    | 89 |
| Newton Struthers   | 89 |
| Orton1             | 90 |
| Orton2             | 90 |
| Rafford Station    | 91 |
| Roseisle           | 91 |
| Templestones       | 92 |
| Torrieston         | 92 |
| Troves             | 93 |
| Upper Dallachy     | 93 |