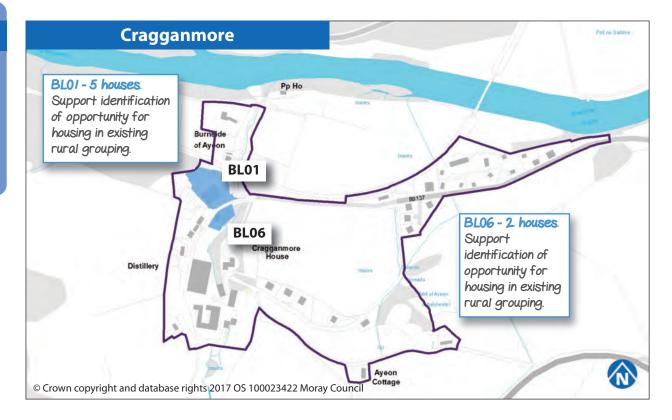

eshill        | 80 |
| Burgie             | 80 |
| Buthill            | 81 |
| Clackmarras        | 81 |
| Cragganmore        | 82 |
| Craigmill          | 82 |
| Darklands          | 83 |
| Drybridge1         | 83 |
| Drybridge2         | 84 |
| Grange             | 84 |
| Hillockhead        | 85 |
| Kintessack         | 85 |
| Mains of Inverugie | 86 |
| Marypark           | 86 |
| Maverston          | 87 |
| Miltonduff         | 87 |
| Miltonhill         | 88 |
| Mosstowie          | 88 |
| Nether Dallachy    | 89 |
| Newton Struthers   | 89 |
| Orton1             | 90 |
| Orton2             | 90 |
| Rafford Station    | 91 |
| Roseisle           | 91 |
| Templestones       | 92 |
| Torrieston         | 92 |
| Troves             | 93 |
| Upper Dallachy     | 93 |