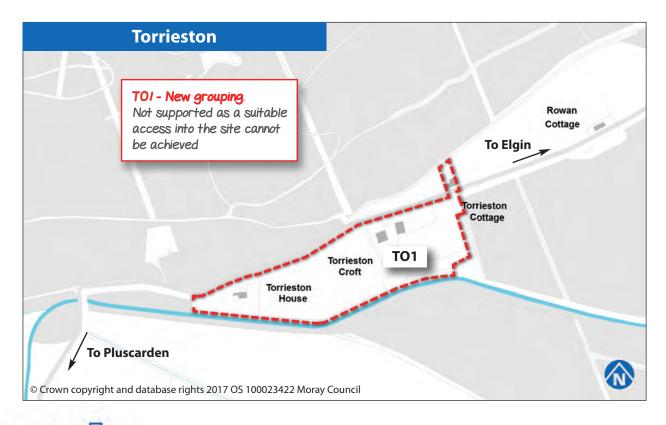

## RURAL GROUPINGS Proposed changes

| Birnie 1           | 78 |
|--------------------|----|
| Birnie 2           | 78 |
| Blinkbonnie        | 79 |
| Brodie             | 79 |
| Brodieshill        | 80 |
| Burgie             | 80 |
| Buthill            | 81 |
| Clackmarras        | 81 |
| Cragganmore        | 82 |
| Craigmill          | 82 |
| Darklands          | 83 |
| Drybridge1         | 83 |
| Drybridge2         | 84 |
| Grange             | 84 |
| Hillockhead        | 85 |
| Kintessack         | 85 |
| Mains of Inverugie | 86 |
| Marypark           | 86 |
| Maverston          | 87 |
| Miltonduff         | 87 |
| Miltonhill         | 88 |
| Mosstowie          | 88 |
| Nether Dallachy    | 89 |
| Newton Struthers   | 89 |
| Orton1             | 90 |
| Orton2             | 90 |
| Rafford Station    | 91 |
| Roseisle           | 91 |
| Templestones       | 92 |
| Torrieston         | 92 |
| Troves             | 93 |
| Upper Dallachy     | 93 |