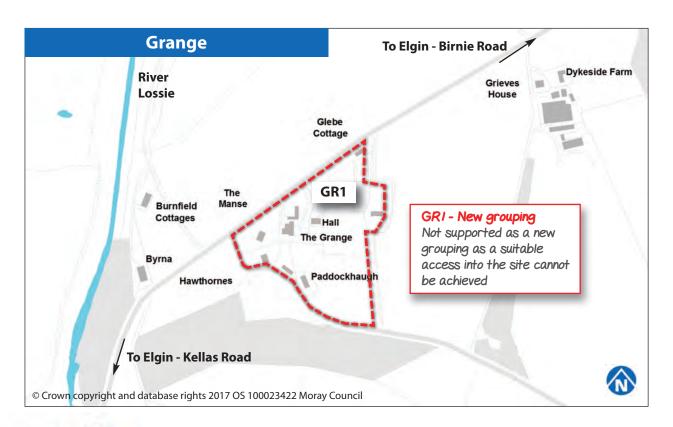

## RURAL GROUPINGS Proposed changes

| Birnie 1           | 78 |
|--------------------|----|
| Birnie 2           | 78 |
| Blinkbonnie        | 79 |
| Brodie             | 79 |
| Brodieshill        | 80 |
| Burgie             | 80 |
| Buthill            | 81 |
| Clackmarras        | 81 |
| Cragganmore        | 82 |
| Craigmill          | 82 |
| Darklands          | 83 |
| Drybridge1         | 83 |
| Drybridge2         | 84 |
| Grange             | 84 |
| Hillockhead        | 85 |
| Kintessack         | 85 |
| Mains of Inverugie | 86 |
| Marypark           | 86 |
| Maverston          | 87 |
| Miltonduff         | 87 |
| Miltonhill         | 88 |
| Mosstowie          | 88 |
| Nether Dallachy    | 89 |
| Newton Struthers   | 89 |
| Orton1             | 90 |
| Orton2             | 90 |
| Rafford Station    | 91 |
| Roseisle           | 91 |
| Templestones       | 92 |
| Torrieston         | 92 |
| Troves             | 93 |
| Upper Dallachy     | 93 |