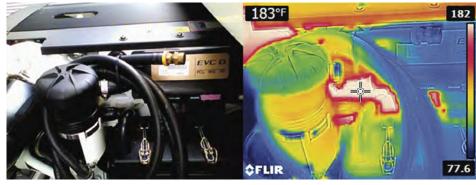

### Catalina 340Z

Spectra has just set the bar for watermaking on mid-sized yachts. The Catalina 340 is easier to maintain and install because of its fold-out

design. Two-speed operation gives the skipper better power usage control and automatic flushing. The Z-lon system keeps the Spectra sweetsmelling and ready to work when you step aboard. And at 340 gpd, there will be plenty of water for 2-4 wellhydrated cruisers!

The Catalina 340Z produces 14 gph at only a 20 amp draw on a 12-volt system. It's fold out design simplifies maintenance.

At Elliott Bay Marina. Working from Canal Boatyard.

206-285-3632 info@emharbor.com www.emharbor.com