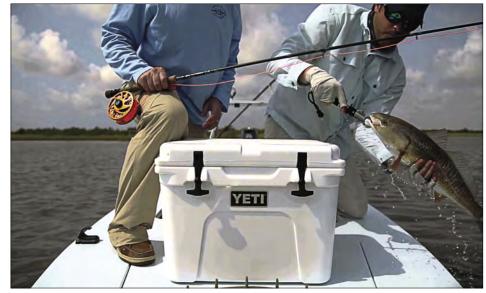

|  |  |  |  |
|--------------------------|-------------|--|--|--|--|
| LOA w/Std. Swim Platform | 45' 6"      |  |  |  |  |
| Beam                     | 14′ 11″     |  |  |  |  |
| Estimated Draft          | 3′ 9″       |  |  |  |  |
| Dry Weight               | 25,000 lbs. |  |  |  |  |
| Fuel Capacity            | 350 gal.    |  |  |  |  |
| Water Capacity           | 118 gal.    |  |  |  |  |
| Holding Tank Capacity    | 35 gal.     |  |  |  |  |
| Deadrise at Transom      | 18 degrees  |  |  |  |  |

# 65' CUSTOM MOTOR YACHT



# Deanza III



Deanza III is a custom built 65 foot Motor Yacht with every modern convenience. You will be proud to own this unique yacht that is the main attraction in any marina.

For Information view website; deanza3.net or contact 206.310.4222





# Don't Call it Soft

tainly, retailers feel that way. ed the company with the simple

mission of creating the toughest and best coolers around. In the last 10 years Yeti has forged a reputation that lives up to that lofty goal. And while the Yeti hard-sided coolers established that reputation, the new soft-sided

Hopper model may be the best one yet for use on boats.

In its promotional video, Yeti says "Don't call it soft. It's anything but." And a close look into the technology backs up that claim.

A leaky cooler on a boat can be a real problem. The Hopper is pronounced completely leak proof. The tough "Dryhide" material employed in construction is borrowed from white water rafts. All the seams are



eti coolers are on fire. Cer- RF welded, completely eliminating potential stitching