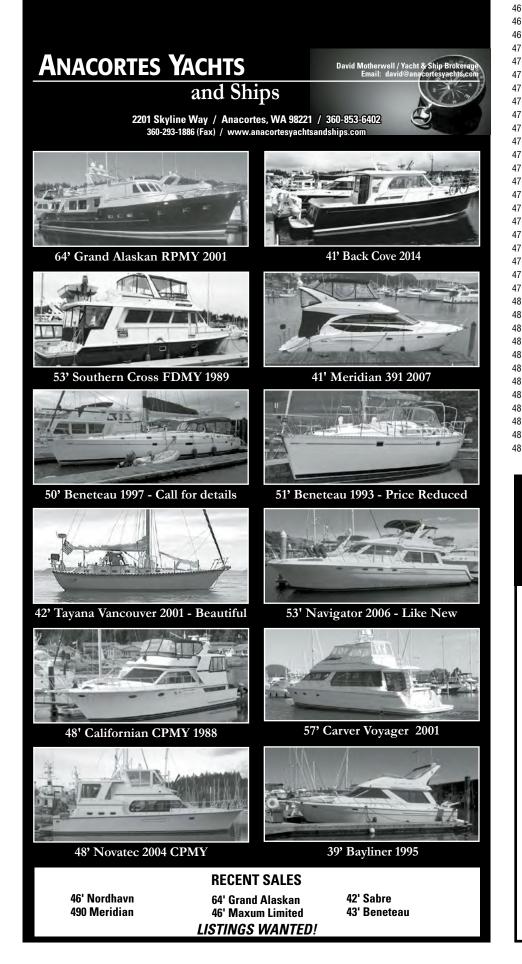

| 07 TD | 419,000 | ChuckHovey    | 27    |
|           | Alexand 82 TD  | 84,900  | NWYachtnet  | 104   |    | Bayliner      | 89 TD | 120,000 | NHarborYS    | , -   |    | Grand Banks   | 98 TD | 395,000 | Stan Miller | 11    | 50 | GrandBanks    | 74 SD | 235,000 | Hebert        | 28    |
|           |                | ,       |             |       |    |               |       | .,      |              |       |    | Kristan       | 02 D  | 499.000 | Tradewind   | 109   | 50 | Hatteras      | 67 TD | 268.000 | Denison Yts   | 11.8  |
|           |                |         |             |       |    |               |       |         |              |       |    | Nordhavn      | 01 D  | 459 000 | AAAYachts   | 31    |    | Island Gynsy  | 79 D  | 129 000 |               | 109   |

4



| 0 | Dayiiilei 45PH | 00 10 | 79,900  | NVV facilitiet 104 | 40 | Rievira       | 00 16 | 399,000 | naiiipioii 114,120 |
|---|----------------|-------|---------|--------------------|----|---------------|-------|---------|--------------------|
| 5 | Canoe Cove     | 89 TD | 169,000 | AnacYtsShip 106    | 48 | Riviera       | 02 D  | 419,500 | EmeraldPac 15      |
| 5 | СНВ            | 85 TD | 148,000 | Denison Yts 11,8   | 48 | Riviera       | 98 D  | 299,999 | EmeraldPac 15      |
| 5 | Chris Craft    | 85 TD | 72,500  | ElliottBay 26,45   | 48 | Sabre         | 17 D  | call    | Bellingham 6       |
| 5 | Coastal Craft  | 07 OB | 599,000 | AAAYachts 31       | 48 | Tollycraft    | 76 TD | 119,000 | ChuckHovey 27      |
| 5 | Devlin         | 07 D  | 790,000 | ChuckHovey 27      | 48 |