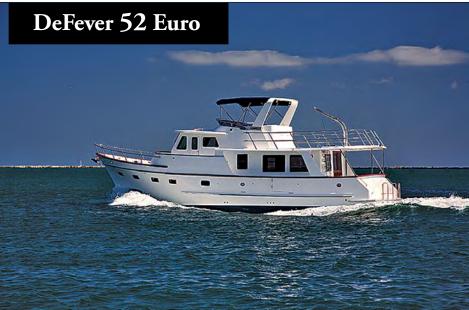

oved up to the salon level, and much more storage was added along with increased refrigerator/freezer room. A fixed lower helm seat and a separate forward-facing companion seat were added.

There is a completely new propulsion system centered around the new Hyundai Seasall S270 V-6 electronically-controlled common-rail 3.0 diesel (specially configured liter by Hyundai for Helmsman Trawlers in a 240 hp commercial-duty rating) providing remarkably smooth and quiet power. Though not a familiar engine - yet - this machine is beautifully-designed and built for easy service. Available in Europe for years, Seasall has earned an outstanding reputation for performance and reliability.

### Local Dealer:

**Helmsman Trawlers**, 2400 Westlake Ave. North, Seattle, Washington. Phone 206.282.0110, or:



### The DeFever 52 Euro Provides Great Comfort at Sea

**T**ith their distinctive looks, including Portuguese bridge and dramatically flared bow, DeFevers are easy to spot. It will be easy to pick out the new DeFever Euro at the Seattle Boat Show. Those classic looks, spacious interior and covered walk-around deck should garner a crowd. T h e 52 pilothouse has all the essential ingredients of a true offshore passagemaker. Its design reflects the sea-going heritage of all DeFever Offshore Cruisers. The pilothouse affords excellent visibility ahead and abeam; quick and easy access to port and starboard side decks; a thoughtfully designed instrument console; a settee that offers the mate or crew excellent visibility as well as a comfortable watch berth, and enough room for a comfortable fix