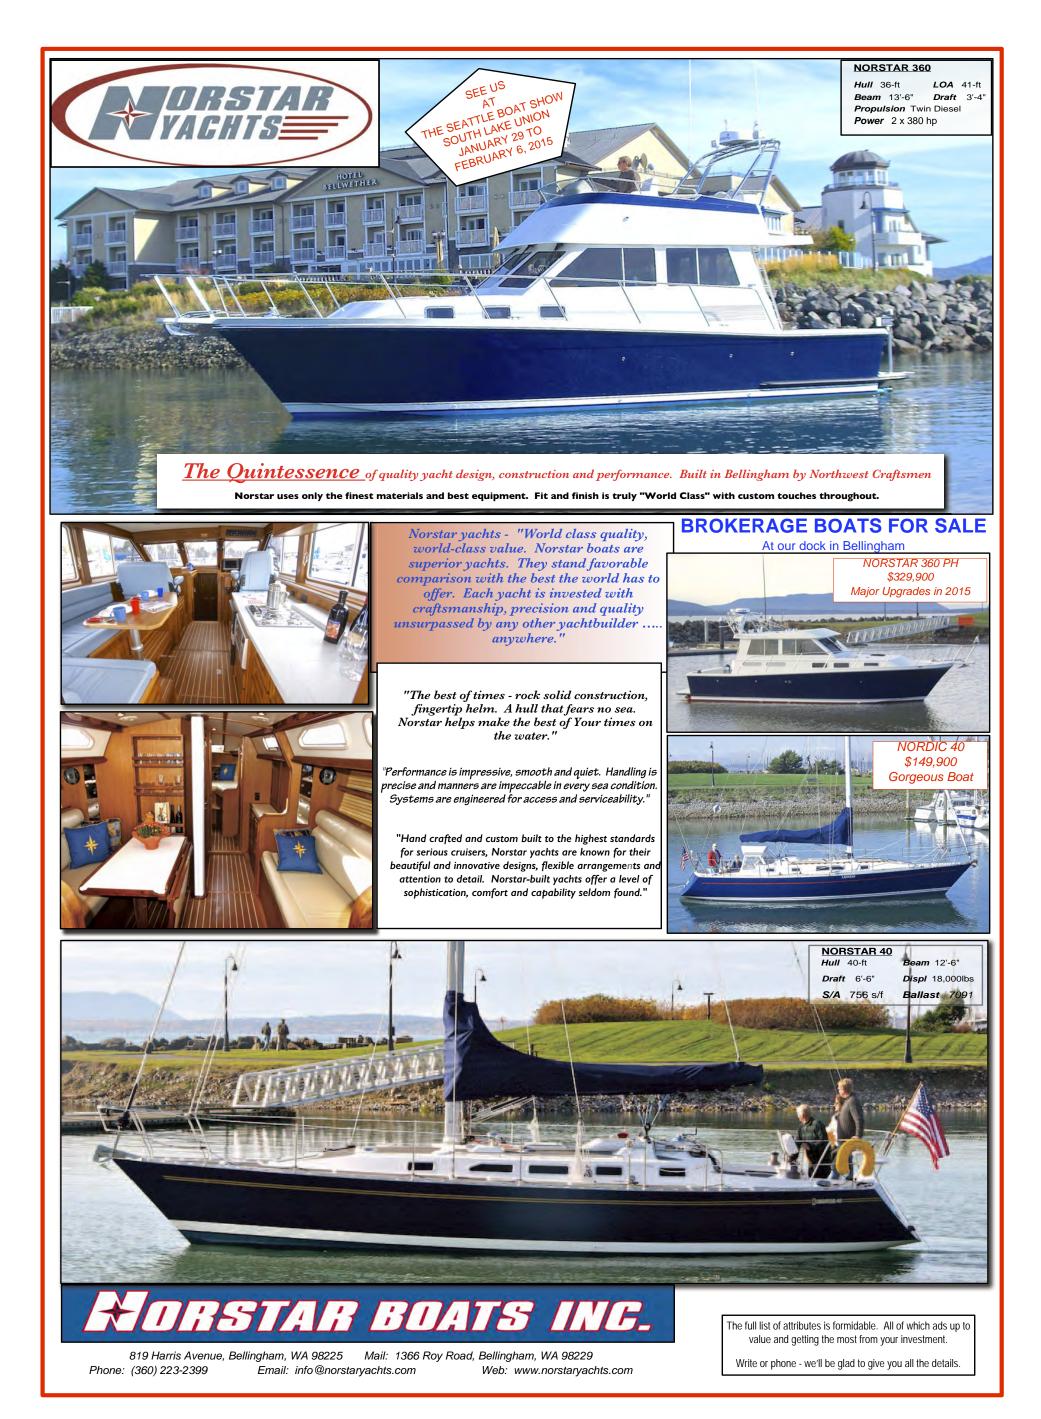

*Carricklee*, our heavy full-keel ketch with a center cockpit, was designed for hydraulic steering.

As we explored the various wind vane options, we decided the optimal choice would be the Sayes Rig. One of the primary advantages of the Sayes is that it connects directly to the rudder. Therefore, if the hydraulic steering system fails, we can use the Sayes Rig even on a windless day to steer the boat. In fact, over the 15 years we've had the Sayes aboard, the hydraulic steering has failed on three separate occasions.

One of the more potentially dangerous instances of these failures occurred near the Pacific Coast entrance into the Canal de Panamá. When our hydraulic failed, we were in the midst of the busy area where northbound ships anchor and come and go as they prepare to enter the



Canal. One minute we were steering confidently among the scores of ships; the next, we had no helm.

With absolutely no wind to enable us to hoist sails and use the wind vane to steer the boat, we could have found ourselves in a perilous situation. But the Sayes vane came to the rescue. I hastened to the stern, set up the vane quickly, and stood on the transom in the warm tropical rain, steering with the counterweight knob on the airvane mast while Carol monitored the throttle. In an hour and a half we had cautiously, but without incident, transited the ship-holding area.

In at Balboa Yacht Club, Panamá, we took a mooring for a few days while the Protecsa Company rebuilt the hydraulic steering pump.

#### **Broken Rigging**

In the course of our many years of cruising, we've experienced