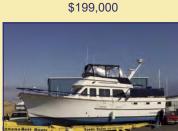

Alexander   | 1989 \$145,000   | 28 Trophy 2802    | 1997 \$32,000 |
| 36 Grand Banks       | 1969 \$75,000    | 28 Cape Dory      | 1989 \$64,950 |
| 35 Carver Voyager    | 1995 \$64,500    | 26 Bayliner 265   | 2009 \$49,900 |
| 35 Bayliner 3587 (3) | From \$59,995    | 20 StabiCraft 609 | 2004 \$29,888 |
| 32 Bayliner          | 1987 \$39,900    | 16' ChrisCraft    | 1939 \$16,500 |

LIST WITH US! SELL YOUR BOAT FAST! **Over The Past 7 Years We Have Sold MORE** Pre-Owned Motor Yachts Than Any Other NW Broker ! Talk with us and find out why!



53' Canoe Cove 1985 \$169.500



44' Tollycraft Cockpit MY 1992 \$159,000



38' Bayliner 1994 & 1988 \$95,000 & \$64,900



\$88,950



33' Bayliner 3388 1999 \$69,901





www.bananabeltboats.com • 2919 V Ave Anacortes, WA 98221 • 877-588-9208



52' Jefferson Flushdeck 1989

ist Hal

43' Ocean Alexander 1983 \$110,000



37' Bayliner 3788 1997 \$112,028



33' Silverton 330 Diesel 2003 \$95,500

27' Ranger Tug 2012





\$139,500





# Heads-Up (displays)!

ooking to the latest electronic technology to gain an edge has been a theme in sailboat racing for the last 50 years, and the heads-up display (HUD) technology is finding its way into all manner of

outdoor sports is perfectly suited for keelboat racing.

The system was introduced about two years ago by the Vancouver (BC)-based Afterguard Marine, and is finding its way into more and more cockpits. Its primary purpose is to display the boat's electronics data to the user's peripheral field of vision through sunglasses. With a quick glance the user can see all the relevant dat