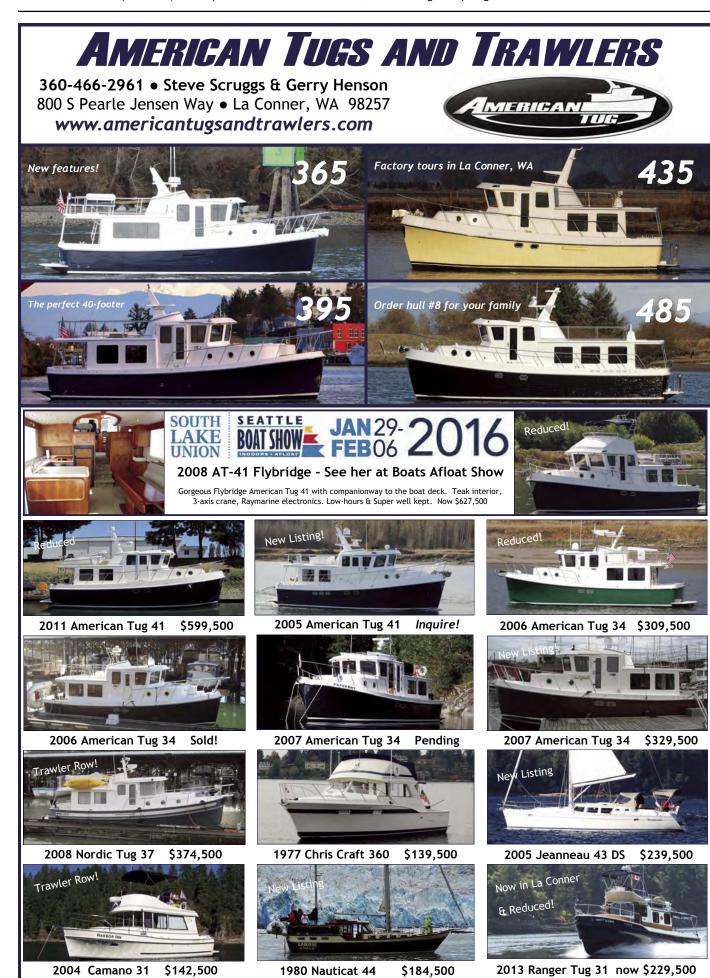

acement, preventative maintenance services, computer diagnostics for late model Volvo, MerCruisrer, Crusader, Mercury, Honda, Yamaha & Suzuki outboards, winterizing & Spring Service, electrical systems troubleshooting & repair, electronics installation, trailer service & repair; mechanical surveys for prospective buyers & insurance estimates; warranty work for Honda, Yamaha, Suzuki, Torqeedo, Volvo Penta, MerCruiser & Crusader.

# 21. Yachtfish Marine

Location: 1141 Fairview Ave. N. Seattle, WA 98109

Contact: 206-623-3233 F: 206-667-9743 Power & sail. Travelift (60 tons). Round trips available, Pressure wash available. Space in yard for 15 large boats. No owner work. Outside professionals allowed with proof of insurance & yard approval. Power, water. Full service yard. Survey haulouts.



# Lake Washington (chart 2B)

# 22. Seattle Boat Company

Location: 3911 Lake Washington Blvd. S.E.

Bellevue, WA 98006 425-641-2090 F: 425-641-8579 Contact: tom@seattleboat.com

www.seattleboat.com. Travelift (35 tons). One-way & round trip available. Pressure wash available. No owner work or outside professionals allowed. Power, water. Full service vard. Marine store, Chevron gas station & diesel.

# 23. Yarrow Bay Marina

Location: 5207 Lake Washington Blvd. N.E. Kirkland, WA. 98033 425-822-6066 F:425-822-7405 Contact: yarrowbaymarina.com

service@yarrowbaymarina.com Power boats only. Forklift with 11-foot extensions & 20-foot straps (up to 18,000 lbs. & 32'). No owner work or outside professionals. Full service yard. Full marine accessories. Fuel dock diesel & gas.

# Port Orchard (c