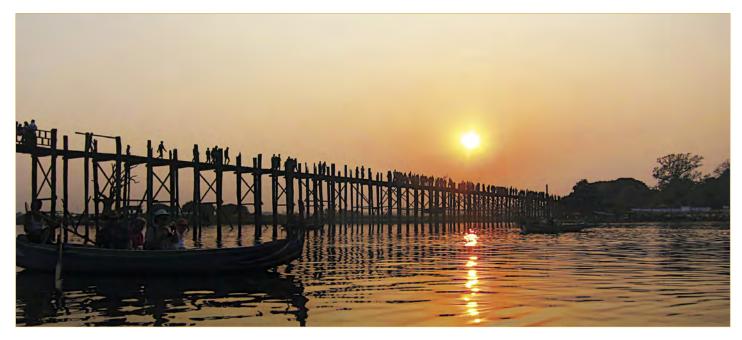

UP THE IRRAWADDY Marianne Scott ventures up the Irrawaddy River in Myanmar.

**Course Made Good** It's boat show time, and it's going to be great.

#### **ON THE COVER**

Neil Rabinowitz www.neilrabinowitz.com

The Concord 65, created by Coastal Craft of British Columbia, is the top of their aluminum fabricated line. This lightweight cruiser, powered by Volvo IPS drives, hits over 30 knots and with a finely crafted interior can be seen carving turns and blasting through waves in Howe Sound just a short hop from Gibson's Landing where it was designed and built . The 20-year-old company has launched a fleet of 40-65 footers for worldwide use, but calls the coastal fjords of BC home. I shot stills and video at the same time using one of my lead helicopter pilots who produced most of the Vancouver Olympic's aerial footage, in order to capture the spritely Coastal Craft in one of its hard carving turns.