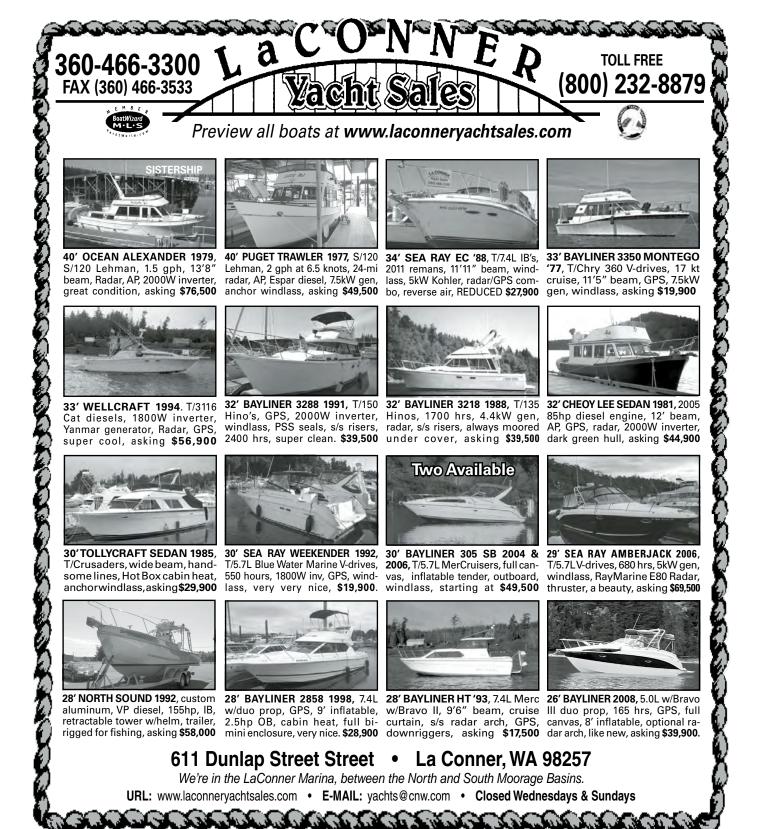

e     | 30    |
|    |                 |         |         |             |          |         |              |       | ,       | 0            |       |    |               |       | ,       |               |        | 5 J             | 87 D   | 34,995  | Bristol       | 107   |
|    |                 |         |         |             |          |         |              |       |         |              |       |    |               |       |         |               | 3      | 5 J Boats J/109 | 04 D   | 149,900 | Stan Miller   | 11    |
|    |                 |         |         |             |          |         |              |       |         |              |       |    |               |       |         |               |        |                 |        | , .     |               |       |



| SZ       | TYPE                           | YR       | PR | PRICE              | BROKER PG                            |
|----------|--------------------------------|----------|----|--------------------|--------------------------------------|
|          |                                |          |    |                    |                                      |
| 32       | Kettenburg                     | 37       |    | 49,900             | Stan Miller 11                       |
| 32<br>33 | Kettle Creek<br>BorressenBB10  | 82<br>82 |    | 29,900<br>19,000   | WestYachts 33<br>ElliottBay 26,45    |
| 33       | C&C                            | 75       |    | 13,500             | Port Gardner 103                     |
| 33       | Flying Tiger                   | 08<br>05 |    | 27,5