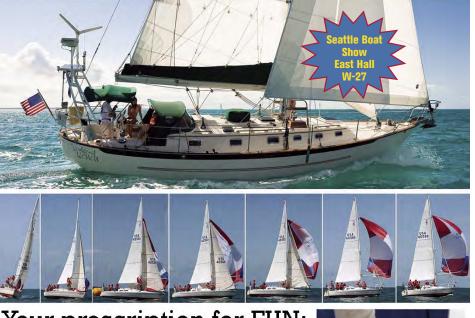

om Shilshole to Blakely Rock, then a buoy off Edmonds and back again (or the reverse of that course). The following Saturday, March 12, is the Scatchet Head Race, which takes the fleet north. The three-race, no throw out series concludes on Saturday, March 26 with the Three Tree Point Race.

The series is open to valid onedesign, PHRF, IRC and the fast growing cruising fleets of all experience levels. The first warning signal is 9 a.m. for each race, and races usually conclude by late afternoon. A no-host reception follows each race at the CYC Shilshole Marina Clubhouse .

For further information and registration, please go to www.cycseattle.org or call the CYC clubhouse at 206. 789.1919. The registration deadline for the races is 4 p.m. on the Tuesday before the each race is sailed.







Your prescription for FUN: Untie. Unfurl. Go sailing. Smile.

Repeat as necessary.



Northwest Rigging Andy Schwenk 360-770-7035 northwestrigging.com



Ullman Sails PNW 700 28th St Anacortes WA 98221 206-234-3737 sailsinfo@UllmanSailsPNW.com



# QUESTIONNAIRE

YACH We have a lot of fun putting together Northwest Yachting and posting on nwyachting. com. There's so much to cover in the Pacific Northwest, in fact too much even for the big pages of Northwest Yachting. We want to make sure that we're getting in the content you want. If you have a minute, please fill this out and mail it in to Northwest Yachting, 7342 15th Ave. NW, Seattle, Washington 98117, fax it to (206) 781-1554 or go www. nwyachting.com to fill it out online. Thanks! - The editors

NORTHWEST

Please use this scale in t