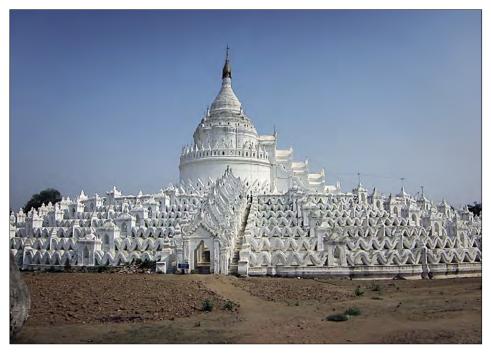

#### **ON THE COVER**

Neil Rabinowitz www.neilrabinowitz.com

The Concord 65, created by Coastal Craft of British Columbia, is the top of their aluminum fabricated line. This lightweight cruiser, powered by Volvo IPS drives, hits over 30 knots and with a finely crafted interior can be seen carving turns and blasting through waves in Howe Sound just a short hop from Gibson's Landing where it was designed and built . The 20-year-old company has launched a fleet of 40-65 footers for worldwide use, but calls the coastal fjords of BC home. I shot stills and video at the same time using one of my lead helicopter pilots who produced most of the Vancouver Olympic's aerial footage, in order to capture the spritely Coastal Craft in one of its hard carving turns.