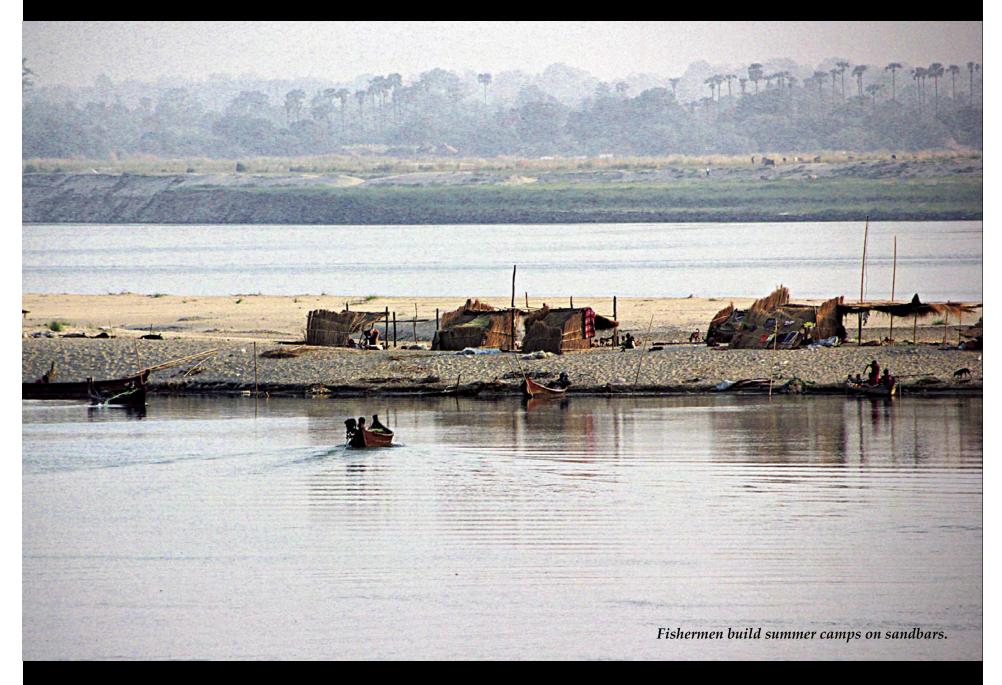

UP THE IRRAWADDY Marianne Scott ventures up the Irrawaddy River in Myanmar.

**Course Made Good** It's boat show time, and it's going to be great.

#### **ON THE COVER**

Neil Rabinowitz www.neilrabinowitz.com

The Concord 65, created by Coastal Craft of British Columbia, is the top of their aluminum fabricated line. This lightweight cruiser, powered by Volvo IPS drives, hits over 30 knots and with a finely crafted interior can be seen carving turns and blasting through waves in Howe Sound just a short hop from Gibson's Landing where it was designed and built . The 20-year-old company has launched a fleet of 40-65 footers for worldwide use, but calls the coastal fjords of BC home. I shot stills and video at the same time using one of my lead helicopter pilots who produced most of the Vancouver Olympic's aerial footage, in order to capture the spritely Coastal Craft in one of its hard carving turns.