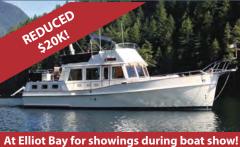

#### At Elliot Bay for showings during boat show!

Maverick\*

**39' Grand Banks Eastbay** 

2007 – T-490 Cummins

Like new and loaded! Thrusters, diesel furnace and AC, custom interior, and a lot more. Ready to go cruising. Immaculate!