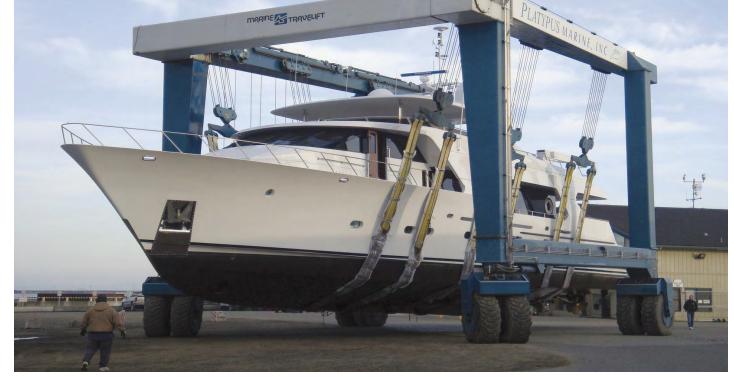

## ALEXANDER MARINE SERVICE

## FULL SERVICE BOATYARD

LARGEST recreational haul out facility on Lake Union

full service team with **YEARS** of yacht experience

 $\bigcirc$ 

Contact us today with your parts & service questions on *any* brand boat.

Haul Outs to 100 tons Oil Changes Tiara & Pursuit Parts Ocean Alexander Parts Mechanical Plumbing Bottom Painting Hull & Topsides Buff & Wax Water Maker Installation Shaft & Prop Service Electronics Service & Installation Electrical