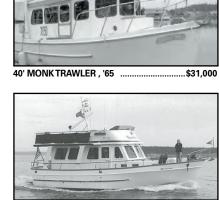

| - JU UA               |

### A Name You Can Trust



• FAX (360) 697-4035 • www.yachtworld.com/tradewindyachts/ Liberty Bay Marina – Poulsbo, WA

28' MAXUM 2800 SCR , '00 .....\$79,000

..\$29,000

.\$79,000

34' CHB, '78

44' PEARSON COUNTESS, '65..

35' SCHOCK RACER/CRUISER, '91...... \$38,000











30' TOLLYCRAFT, '88..... 32' BAYLINER 3288, '91 25' SEACRAFT '78 w/trailer...\$19,950 36' CAL.....\$38,000 \$25,000 \$39,000 36' S-2 '84 ... \$33,500



39' UNIVERSAL EUROPA TRAWLER, '78.\$59,000







34' CATALINA, '87 ..... Asking \$39,000

Contraction Party

\$31,500



WASHINGTON SEATTLE

**BOAT STREET** Always Perfect Upholstery Wolfe Marine

EASTLAKE/FAIRVIEW Chandler's Cove Chuck Hovey Yachts Center For Wooden Boats Crow's Nest Yacht Sales Emerald Pacific Yachts Lake Uion Sea Ray Northwest Yacht Brokers Ass. Ocean Alexander Pete's Grocery Tyee Yacht Club

**BELLVUE/EASTSIDE** Bellevue Financial Eastside Marine Brokerage Harbor Village Marina Kenmore Air Harbor Kirkland Yacht Club MaydenBauer Bay Yacht Club Newport Yacht Club Seattle Watersports West Marine Yarrow Bay Marina

NORTHLAKE Dunato's **Fisheries Supply** Gallery Marine Gas Works Park Marina High Seas Technology Irwin Yacht Sales Marine Sanitation Mariner's General Insur