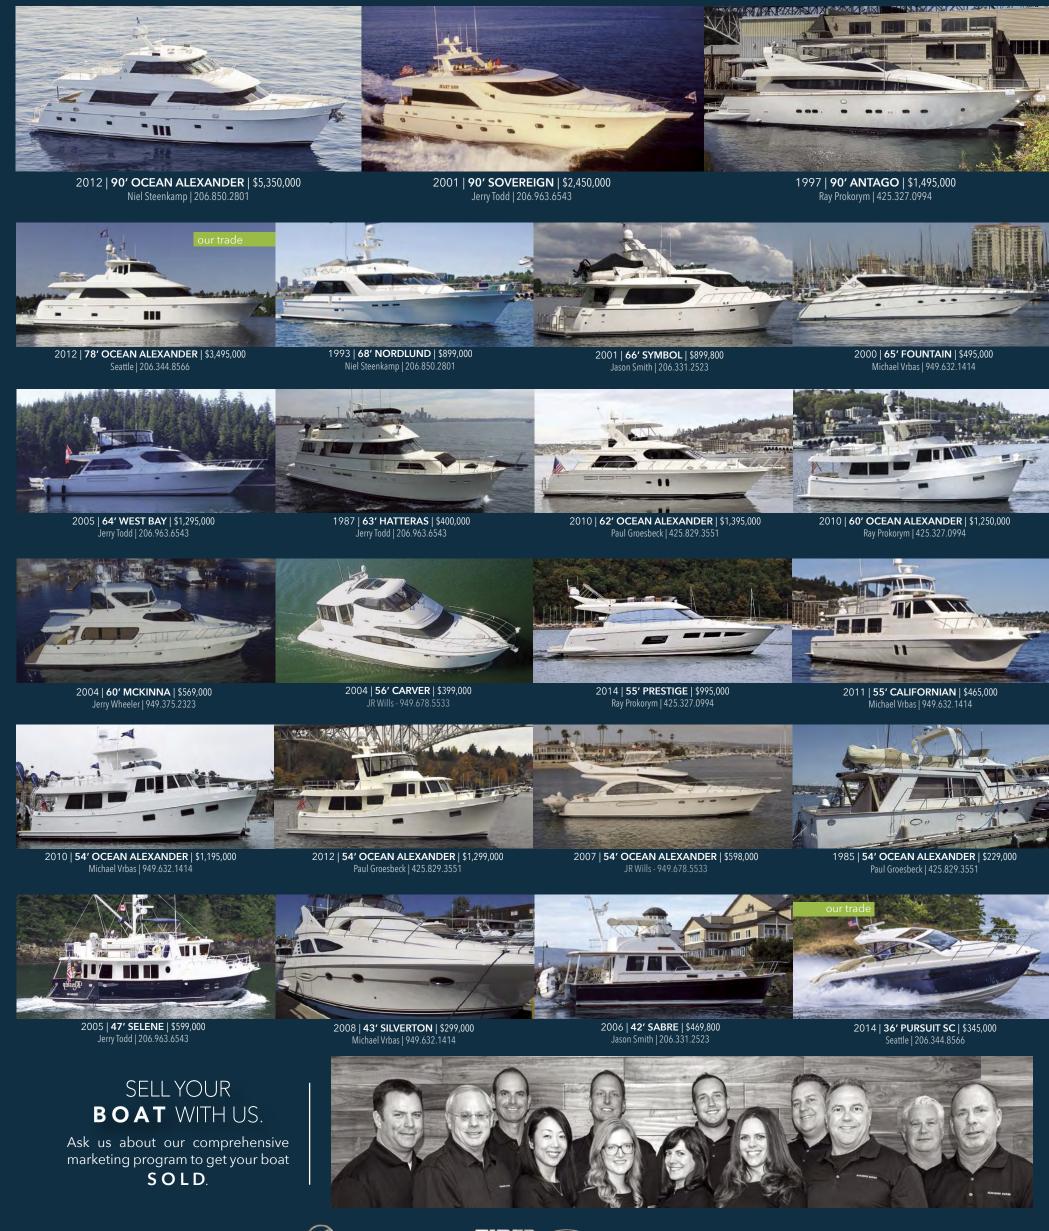

105' 1986 Azimut MY \$1,895,000

74' 1983 Stephens MY \$535,000

55.7' 2005 Ocean Alex. 548 \$995,000

39' 1998 Silverton MY \$137,900

**ADDITIONAL BROKERAGE YACHTS** 

81' 2015 Horizon CPMY Call for \$

64' Little Hoquiam Pilothouse \$549,000

53' Canoe Cove PH \$299,000

**Now Hiring Experienced Broker For Our Seattle Office.** 206-257-5557

80' 2007 Ocean Alexander \$2,750,000

61' 2001 Ocean Alexander PH \$795,000

2006 42' Silverton Convertible \$299,900

2008 Cruisers Yachts 330 Express \$235,000

**Cast Off Boat Rides**. Center for Wooden Boats, every Sunday 2 p.m. (weather permitting). Come for a sail on The Center for Wooden Boat's 35' New Haven *Sharpie*, a type of boat originally developed for oystering on the East Coast, or on one of their other larger boats. Sail free. 206-382-2628.