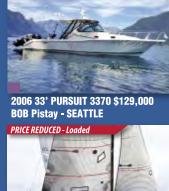

Ferretti 1996** Marina del Rey, CA • \$275,000 3 Staterooms • Twin CATs 600hp • Kohler Generator



**54' Ocean Alexander 1996** Seattle, WA • \$659,000 Twin Caterpillars 3176's • Huge 17'6" beam



**53' Selene 2007** Portland, OR • \$845,000 Bow & Stern Thrusters • Wesmar Stabilizers



**41' Sea Ray 2014** Newport Beach, CA • \$597,777 2 Cabins • Zeus Pod Drives • Skyhook Station Keeper

## Over 900 Listings at DenisonYachtSales.com

### 206.686.5400





**KEN Monghan - SEATTLE** 

Call Bob or Ken today for complimentary boat show tickets



1985 60' GULFSTAR MKII CALL FOR DETAIL 2007 36' SABRE Spirit \$229,900 **KENYON Martin - SAN DIEGO** 

2010 31' BENETEAU 31 \$92,000 KEN Monghan - SEATTLE

SEATTLE

2

IT'S A

DEA

(C

2000 36' SABRE EXPRESS \$145,000

**ALAN Weaver - ALAMEDA** 



1996 Farr 30 \$58,000 DEEP PICKLE **KEN Monghan - SEATTLE** 

dia m

| BROKERAGE SAIL              |          |
|-----------------------------|----------|
| 2001 48′ J/145 - Loaded     | \$579K   |
| 2006 43′ J/133              | \$249K   |
| 2006 42' BRUCKMAN/ZURI      | N \$349K |
| 2007 40′ J/124              | SOLD     |
| 2006 40′ J/124              | \$239K   |
| 1998 40′J/120               | \$159K   |
| 2006 38' SABRE 386          | \$243K   |
| 1999 38′ SABRE 402          | \$120K   |
| 2008 37′ HANSE 370e         | \$187K   |
| 1988 36' FREEDOM 36         | \$55K    |
| 2007 35′ J/109              | PENDING  |
| 1999 35′ 1D35 LOADED        | SOLD     |
| 2006 30′ J/92s              | \$69K    |
| BROKERAGE POWER             |          |
| 1986 48' NORDIC 48 PH       | \$180K