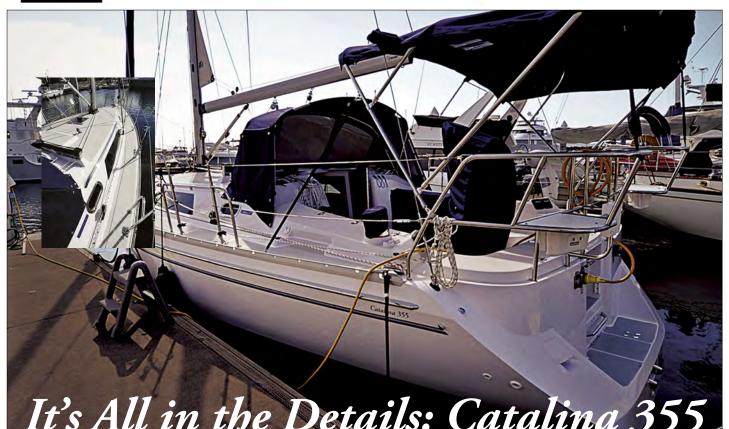

#### **ON THE COVER**

Neil Rabinowitz www.neilrabinowitz.com

The Concord 65, created by Coastal Craft of British Columbia, is the top of their aluminum fabricated line. This lightweight cruiser, powered by Volvo IPS drives, hits over 30 knots and with a finely crafted interior can be seen carving turns and blasting through waves in Howe Sound just a short hop from Gibson's Landing where it was designed and built . The 20-year-old company has launched a fleet of 40-65 footers for worldwide use, but calls the coastal fjords of BC home. I shot stills and video at the same time using one of my lead helicopter pilots who produced most of the Vancouver Olympic's aerial footage, in order to capture the spritely Coastal Craft in one of its hard carving turns.