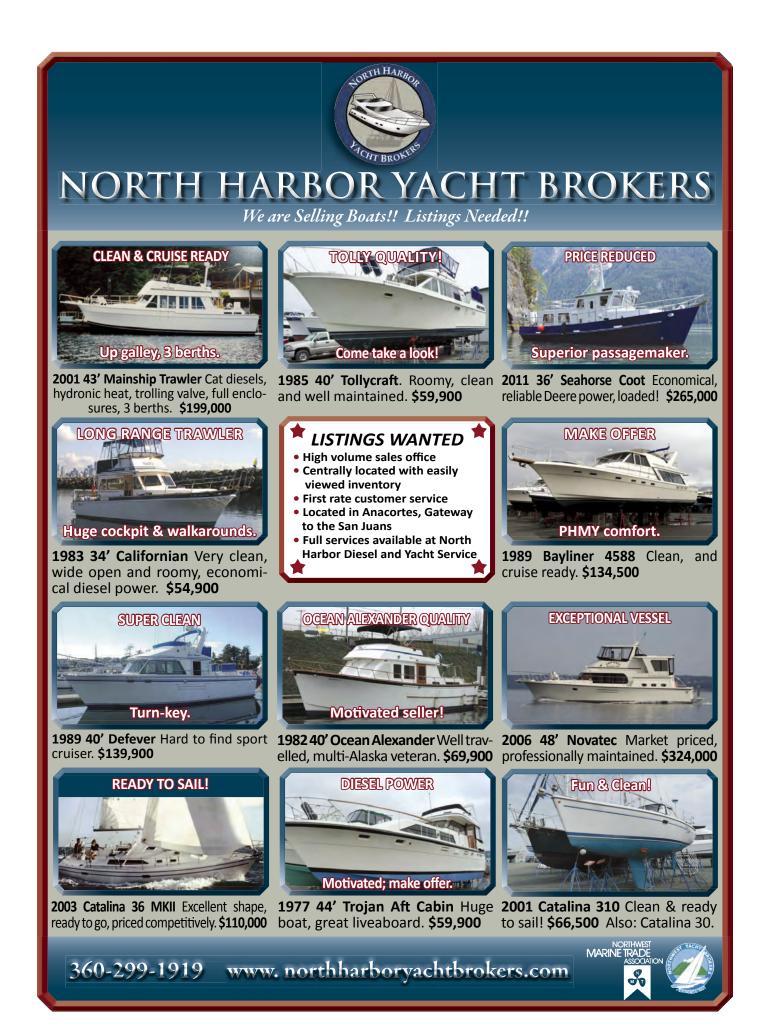

Monk Sr Cl<br>Feadship MY   |          | TD<br>TD | 149,900            | WaterLine 30<br>Port Gardner 103      |
| 65<br>65 | Feadship MY<br>Fleming         |          | TD<br>TD | 229,000<br>2.349M  | ChuckHovey 27                         |
| 65<br>65 | Fleming<br>Fountain            |          | TD<br>TD | 2.750M<br>495,000  | ChuckHovey 27                         |
| 65<br>65 | Fountain<br>HarkersIsland      |          | TD<br>TD | 495,000<br>125,000 | OceanAlex 2,3,8<br>ChuckHovey 27      |
| 65       | Nordlund                       | 95       | TD       | 795,000            | EmeraldPac 15                         |



Bristol Yachts Northwest / 520 E. Whidbey Ave., Suite 106 / Oak Harbor, WA 98277 curtis.adams6@frontier.com 360-679-6779 www.yachtworld.com/bristol/ LISTINGS NEEDED!



| _  |                 |         |         |             |          |         |              |       |         |              |       |    |               |       |         |               |        |                 |        |         |               |       |
|----|-----------------|---------|---------|-------------|----------|---------|--------------|-------|---------|--------------|-------|----|---------------|-------|---------|---------------|--------|-----------------|--------|---------|---------------|-------|
| S  | Z TYPE          | YR PR   | PRICE   | BROKER      | PG       | SZ T    | YPE          | YR PR | PRICE   | BROKER       | PG    | SZ | TYPE          | YR PR | PRICE B | ROKER         | PG     | SZ TYPE         | YR PR  | PRICE   | BROKER        | PG    |
|    |