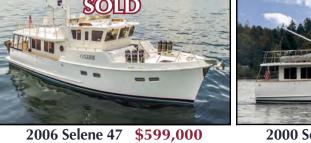

### P R E M I E R E L I S T I N G S

"PLUM DUFF" 71' ADMIRAL MARINE \$895,000

2004 LEGEND 630 PILOTHOUSE \$824,500

2007 SELENE 55 OCEAN TRAWLER \$975,000

1995 CUSTOM CARVER 430 CPMY \$149,000

2009 HAMPTON 680 SKYLOUNGE \$1,545,000