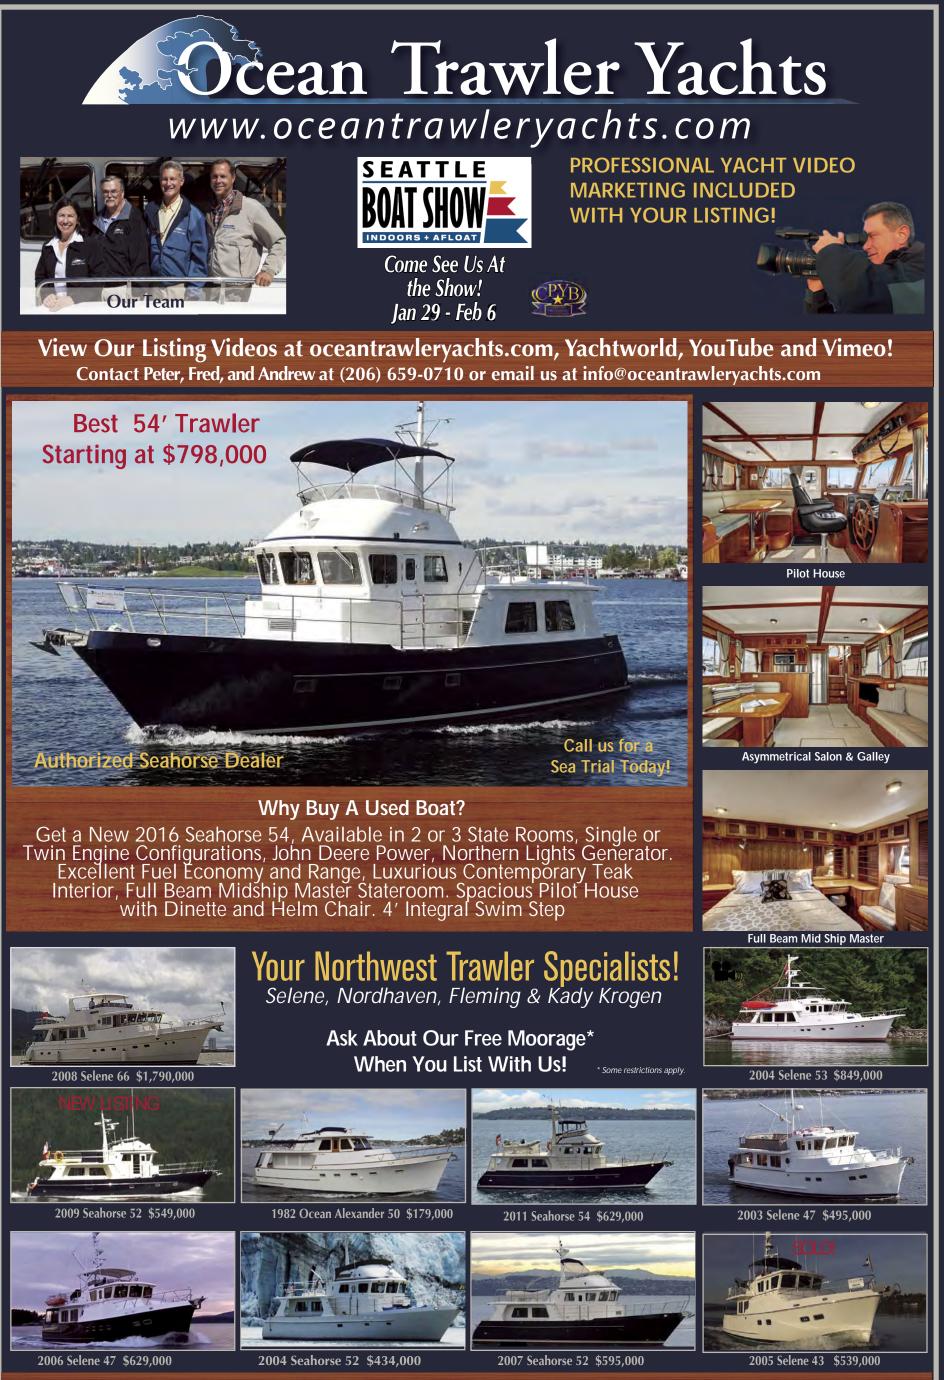

105' 1986 Azimut MY \$1,895,000

74' 1983 Stephens MY \$535,000

55.7' 2005 Ocean Alex. 548 \$995,000

39' 1998 Silverton MY \$137,900

**ADDITIONAL BROKERAGE YACHTS** 

81' 2015 Horizon CPMY Call for \$

64' Little Hoquiam Pilothouse \$549,000

53' Canoe Cove PH \$299,000

**Now Hiring Experienced Broker For Our Seattle Office.** 206-257-5557

80' 2007 Ocean Alexander \$2,750,000

61' 2001 Ocean Alexander PH \$795,000

2006 42' Silverton Convertible \$299,900

2008 Cruisers Yachts 330 Express \$235,000

**Cast Off Boat Rides**. Center for Wooden Boats, every Sunday 2 p.m. (weather permitting). Come for a sail on The Center for Wooden Boat's 35' New Haven *Sharpie*, a type of boat originally developed for oystering on the East Coast, or on one of their other larger boats. Sail free. 206-382-2628.