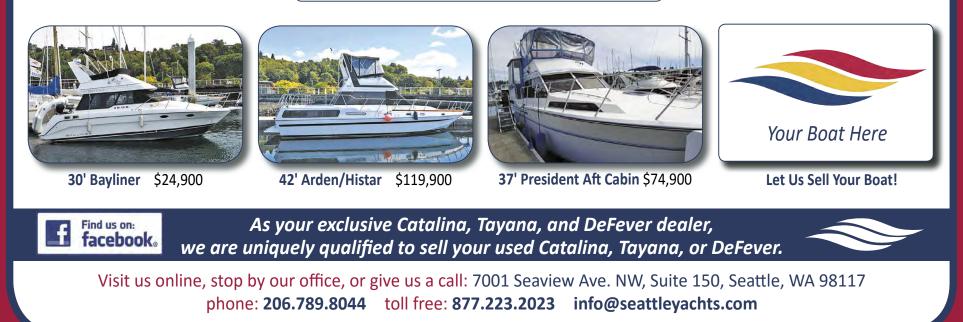

design giving a long waterline, moderate beam and freeboard, and a handsome lowprofile cabin structure. Precise mainsail control is a snap with a 5' long traveler. Long, inboard genoa tracks accommodate headsails from a powerful 155% genoa to a storm jib, allowing a balanced sail plan for all wind conditions. The 355 is fast and comfortable with qualities proven in its pedigree that are sure to win you over!



# 2012 Grady-White 36' Express

This motor yacht has been very well kept and includes \$50k in electronics! With only 119 hours on the **3** engines, she could pass as new!





# **2013 Tayana 46'** Pilot House

This never owned, "all weather" blue water cruiser with an inside helm is capable of sailing the world or simply to the San Juans in style!

# **Current Power Listings**



# NORTHWEST YACHTING REPORT

# Haulout Directory (cont.)

#### 5. Modutech Marine

Location: 2218 Marine View Dr. Tacoma, WA, 98422

Contact: 253-272-9319 F: 253-272-9337 darrin@modutech-marine.com www.modutechmarine.com

Powerboats only. Railway (up to100 tons) & an 85-ton uncovered End Travelift. Pressure wash available. Space for 35 boats. Call to schedule. Owner work limited. No outside contractors. Painting by yard personnel only. Power, water, air, & full service yard. Covered moorage up to 34 ft..

#### **Des Moines**

#### 6. CSR South

Location: 22501 Dock Street S Des Moines, WA 98198. Contact: 206-878-4414 F: 206-878-4417

info@csrmarine.com www.csrmarine.com

25 BFM travel lift capable of lifting a boat weighing 55,000 lbs with a max beam of 16 1/2'. Hours: Monday - Friday 8: