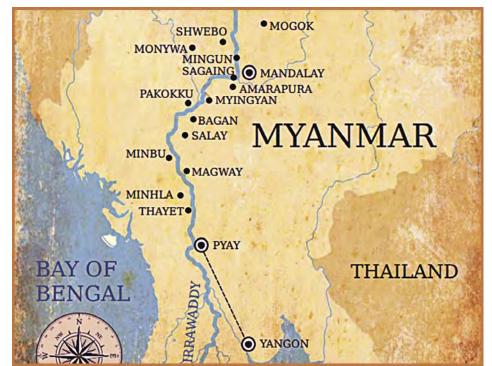

UP THE IRRAWADDY Marianne Scott ventures up the Irrawaddy River in Myanmar.

**Course Made Good** It's boat show time, and it's going to be great.