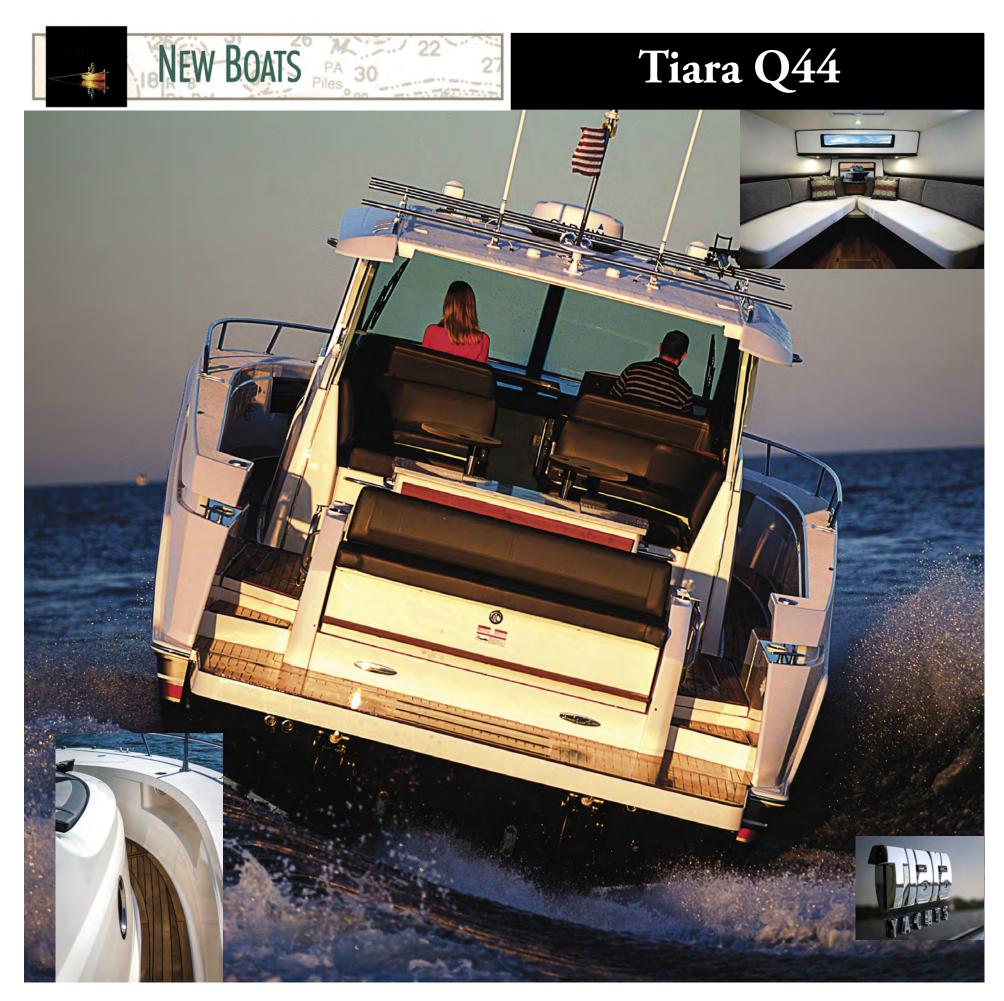

## ALEXANDER MARINE USA" BROKERAGE | NEW CONSTRUCTION | CONSULTING

2016 112' OCEAN ALEXANDER WORLD DEBUT

.

2016 TIARA Q 44 NEW MODEL

Newport Beach, CA | 949.515.7700 Seattle, WA | 206.344.8566 OCEAN ALEXANDER' THEFT OF PURSUIT. CONNECTION ALEXANDER' THEFT OF PURSUIT. CONNECTION AND A STREET OF THE ADDRESS AND A STREET OF THE ADDRESS AND A STREET OF PURSUIT IN CALIFORNIA AM USA is the exclusive dealer for Ocean Alexander and Regal on the West Coast.

Boats are different. Photographs, no matter how good, seldom convey the essence of a boat. The same goes for video and multimedia. I just viewed a very hip (though somewhat dizzying to me) virtual tour of the Tiara Q44. As impressive as it was, it certainly wasn't like getting aboard. Virtual tours are a great way to look at a boat at 1 a.m. on the other side of the country when you can't sleep, but it doesn't compare to actually getting onto the boat. And of course getting on the water in one is at least a step or two better than that.