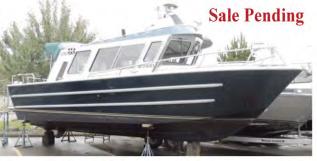

shrines of every condition and size: brick, plaster, whitewashed, new and ruined. Some were surrounded by vegetable fields. Herders drove cows and goats among the multiple structures. Each contained niches with figures of the Buddha—showing eclectic and stylized interpretations of the religious leader's features.



**2008 29' EagleCraft Outboard Cruiser**–<sup>(C</sup> Single 350 HP w 273 hrs Yamaha Outboard, Raymarine Electronics, Yamaha 9.9hp Kicker, Diesel Furnace, Galley, Head, Trailer **\$121,995 USD** 



2003 32' EagleCraft Cruiser -Twin Volvo Penta KAD300 HP Diesel w 1350 hrs. New Volvo legs/ stern drives. Garmin plotter, Raymarine Radar, Inverter, Galley, Head/ Shower, Furnace, Stove, Windlass. Cockpit helm station. \$198,995 USD



**FagleCraft** 

DAIGLE WELDING & MARINE LTD.



**2007 32' EagleCraft Cruiser** - Volvo Penta D6-370 Diesel w 652 hrs. New Garmin electronics suite for main & aft helms. Inverter, Galley, 9.9 Yamaha kicker, Bow Thruster, Furnace, Stove, Windlass. **\$211,995 USD** 



New 2016 32' EagleCraft Cruiser - Volvo Penta D6-370 HP Diesel stern drive. Chart plotter, Inverter, Galley, Island berth, head w shower, Windlass, Bow thruster, Pick colors & electronics Complete Summer 2016



2001 28' EagleCraft Cruiser - Volvo Penta KAD44 Diesel 260 hp with 1374 hrs . New Garmin chart plotter, radar, sounder, & autopilot. 9.9 Yamaha kicker, Inverter, Galley, Wallace Stove, Windlass \$109,995 USD



One of the largest pagodas we visited was the Ananda Temple, sometimes called the "Westminster Abbey of Burma." It was built at the end of the 11th centur