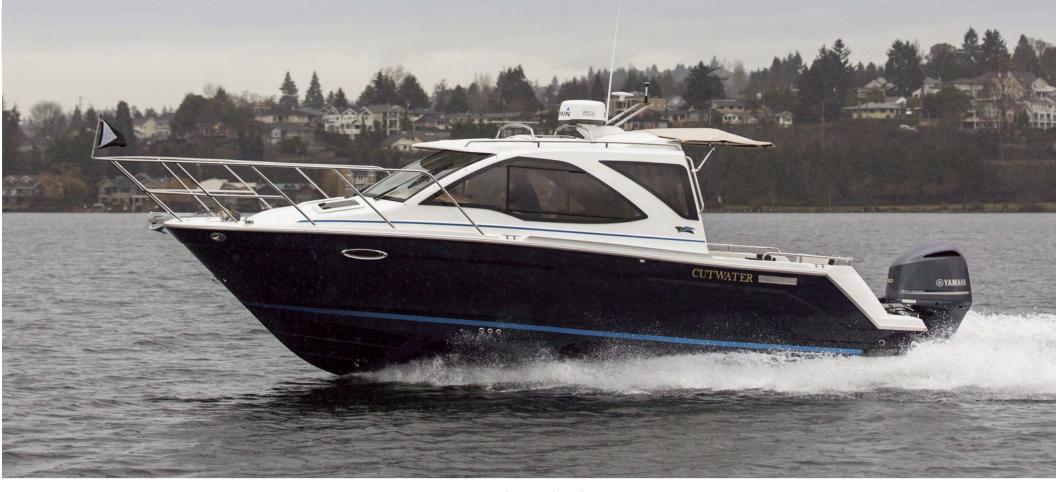

## DISCOVER your INNER EXPLORER

#### Introducing the all-new

### **CUTWATER 24**

The new Cutwater 24 is powered by a Volvo gasoline or diesel Duoprop sterndrive or with a Yamaha 300 HP outboard motor. The C-24 hull features our patented Laminar Flow Interrupter Technology and double-stepped hull for maximum performance, comfort, and economy. Standard features include: Garmin 7610 GPS/FF, opening aft bulkhead, compound-curved bonded windshield, bronze tinted solar glass, hot/cold pressure water, refrigerator/ freezer, private head, shower, cockpit seat, opening port lights, Maple and Cherry cabinetry, and much more!

Special Introductory Pricing From: \$99,937.00

CutwaterBoats.com

**WAMAHA** MADE IN USA CE