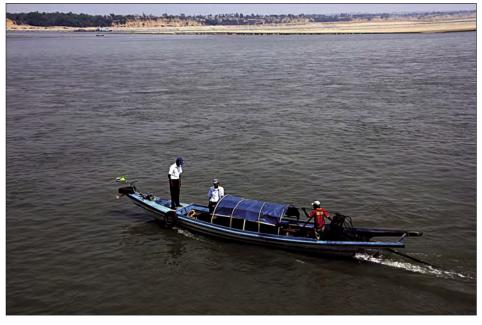

UP THE IRRAWADDY Marianne Scott ventures up the Irrawaddy River in Myanmar.

**Course Made Good** It's boat show time, and it's going to be great.