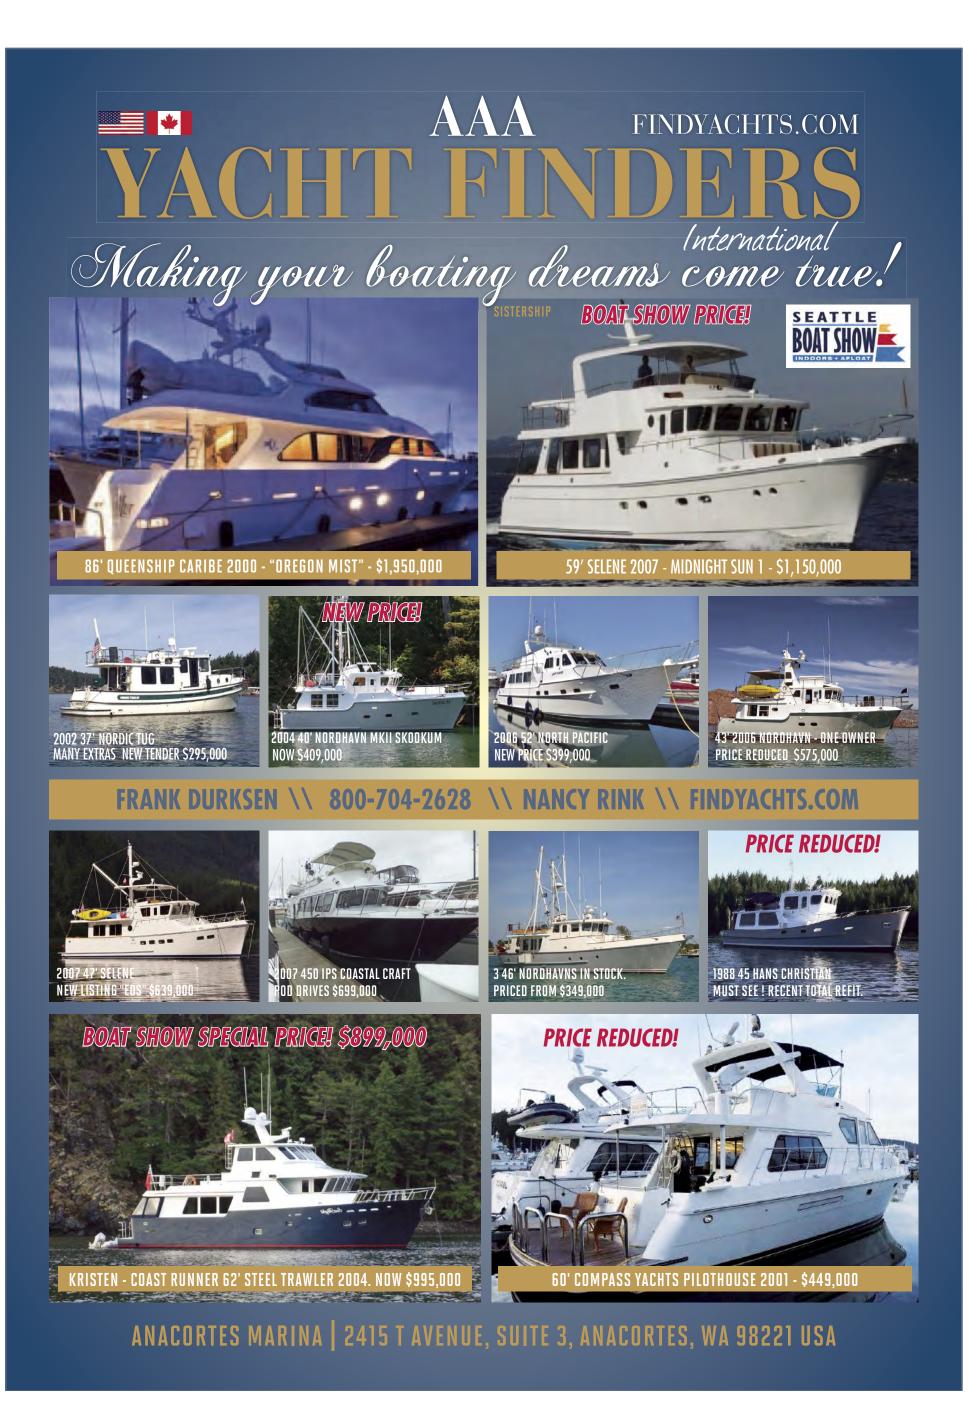

on Monday and check it out. www.seattlesinglesyc.com

Sea Scouts Tacoma. Small boat sailing and kayaks, formal classes in the summer, and year round by the Ships. Meet at the Youth Marine Center at 820 E. D Street. Ship 110, the *Charles N. Curtis*, a 78-foot motor vessel on Mondays, 7:00 am - 9:00 pm and Saturdays 10:00 am to 3:00 pm, Tom Rodgers or Hank Hibbard: (253-572-2666). Ship 190, the *Odyssey*, a 90-foot Sparkman and Stevens Yawl, meets Thursday and Friday evenings. Bud Bronson (253-572-2666). Ship 198, the *Vértié*, a 38-foot Captain's Gig meets on Mondays. Sally Slater: (253-318-2752) or Jan Ward: (253-863-3918).

Shelton Yacht Club is encouraging boaters to sign up to become a prospective member



250-514-3483 westcoastmarinediesel@gmail.com www.westcoastmarinediesel.com







and try their friendly yacht club in the South Sound. Prospective members pay nothing to try out the club for up to a year. The club has members with sailboats and powerboats, from 16 feet to 58 feet. They go out on 10 cruises a year, They have a Commodore's Ball and a Christmas Light Parade. They have monthly Social Meetings featuring potluck dinners. The club boasts over 90 reciprocal relationships with clubs far and wide.

Debbie\_Daly@SheltonYachtClub.com

Shilshole Bay Yacht Club. New members are welcome anytime during the year, and the club is affordable. The club was organized in 1961 to provide boating experiences for good friends to meet for recreation on the water. Members include sail boaters, power boaters, and those who have no boats. All have an interest in boating and a