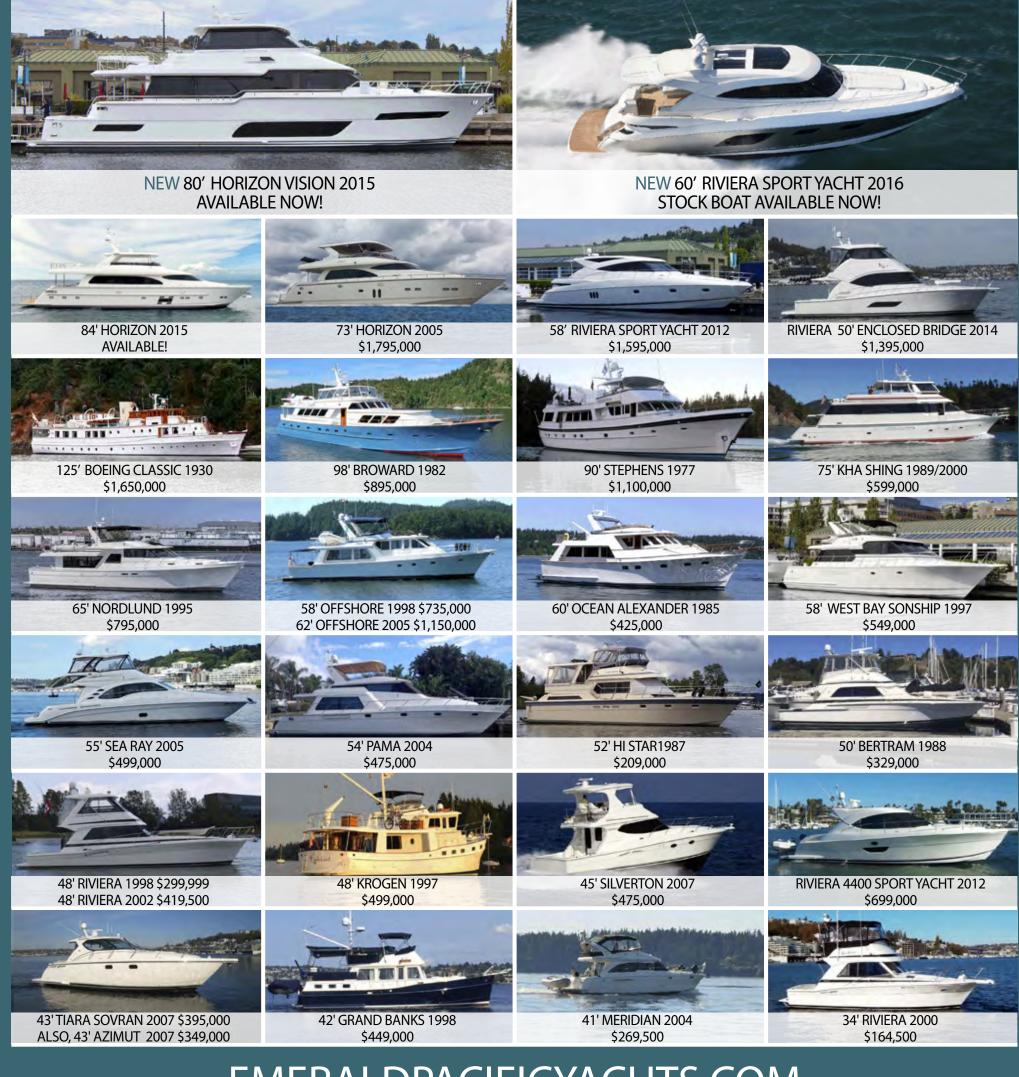

105' 1986 Azimut MY \$1,895,000

74' 1983 Stephens MY \$535,000

55.7' 2005 Ocean Alex. 548 \$995,000

39' 1998 Silverton MY \$137,900

**ADDITIONAL BROKERAGE YACHTS** 

81' 2015 Horizon CPMY Call for \$

64' Little Hoquiam Pilothouse \$549,000

53' Canoe Cove PH \$299,000

**Now Hiring Experienced Broker For Our Seattle Office.** 206-257-5557

80' 2007 Ocean Alexander \$2,750,000

61' 2001 Ocean Alexander PH \$795,000

2006 42' Silverton Convertible \$299,900