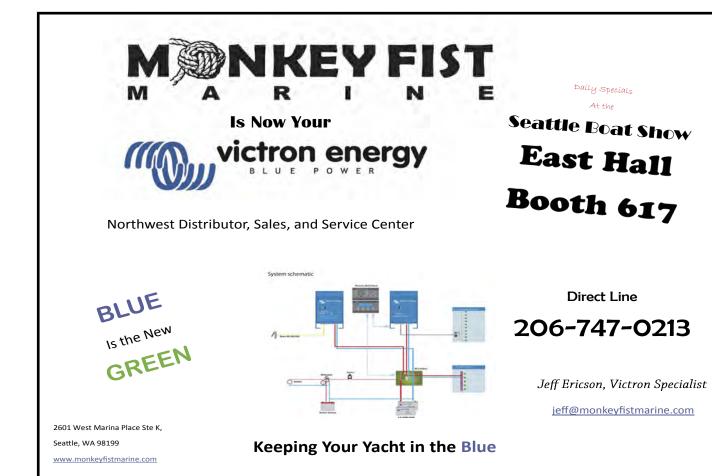

the hassle of taking your fenders ON and OFF every time you go in and out of your slip. Are you tired of having your fenders constantly riding up on the docks and getting your hull marked up or worse? Paying for expensive hull rub-outs or repairs? Tired of having your spouse or friends jumping off a moving boat onto a shaky dock? Solo your vessel? Large Boat-small slip? We have great news for you! HMS is now manufacturing a new style of Dock Bumper. These new NON-MARRING bumpers mount on your dock, making hassling with fenders a thing of the past. Not only is the new style of bumper extremely durable, it is also removable so you can take it with you if you move. Now available in three mounting formats to help protect your investment. For more information, visit our website, or call for







### \$15,000 for Non-profits Promoting Boating in the Northwest

The Northwest Marine Trade Association (NMTA) is pleased to announce a grant program for non-profits seeking assistance in promoting boating in the region. The grants are being awarded through the NMTA's Grow Boating program whose mission is to increase the number of boaters and encourage current boaters to boat more often. Since 2003, NMTA has spent more than \$1 million to promote boating in the Pacific Northwest through various events, sponsorships and programs. The NMTA will award multiple grants totaling \$15,000 by April 15th, 2016. The application can be downloaded at: www.NMTA.net/ grant.

The NMTA established Grow Boating in 2003 to promote the benefits and lifestyle of boating in the region. The program develops