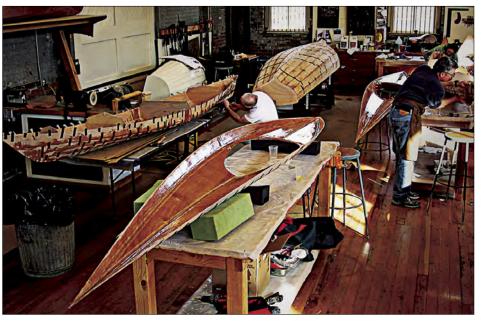

## **FEATURES**

DO-IT-YOURSELF KAYAK BUILDING

Peter Marsh finds out that the key to building a DIY kayak is following the instructions.

**A FOOT IN BOTH COUTRIE** A weekend in Blaine

On a tip, Shawn and Corinne Severn head to Blaine, Washington for a delightul stopover.