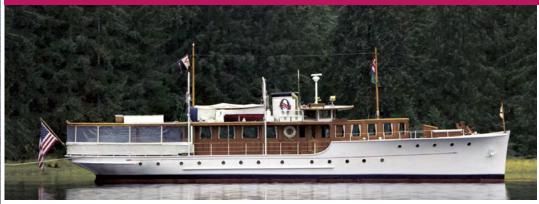

LINMAR 24M > 78FT > NEW YORK LAUNCH > 1932/2009 > 935,000 USD Her upgraded systems, beautiful woodwork & appointments make her a showpiece wherever she cruises. TOM.ALLEN@FRASERYACHTS.COM +1 206 382 9494 SEATTLE