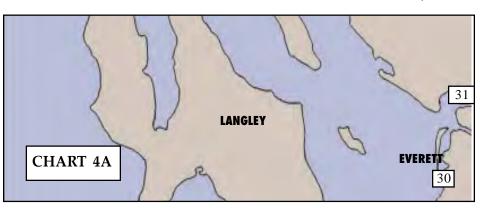

lift wash down pad/pressure wash use. Space for 1,000 boats. Two to three days notice. Owner work okay. Outside professionals allowed with owner notification to yard. Power, water. No spray painting.

## 31. Port of Everett

| Location: | WaterfrontCenter             |
|-----------|------------------------------|
|           | 1205 Craftsman Way #105      |
|           | P.O.Box538                   |
|           | Everett, WA 98201            |
| Contact:  | 425-388-0678 F: 425-259-0860 |

travelift@portofeverett.com www.portofeverett.com/marina/services Power and Sail (Travelifts 35 and 75 tons) One way &round trip available. Port provided pressure washing services available. Boatyard environmental fee applies. Discounted winter monthly yard rates available November thru March: MONTHLY







# **ATTENTION: BOAT OWNERS** JOIN A FLOTILLA OF FELLOW BOATERS ON **GUIDED CRUISE IN 2016.** THREE GREAT CHOICES Call for pricing & details

#1: DESOLATION SOUND: 6/11-25; We will also be visiting the Octopus Islands!

# #2: BROUGHTON ARCHIPELAGO: 7/9 to 7/19; One way cruise-return when you want!

#3: CENTRAL B.C.: 7/9-8/20; Bring your camera and fishing gear as we cross Cape Caution and explore the Central Coast! All cruises allow time to relax and explore with the flotilla or on your own. "Learn, Cruise & Have Fun!"



NORTHWEST PASSAGE YACHTS, INC. CALL FOR DETAILS: 360-961-4948 **OR VISIT OUR WEBSITE:** WWW.NORTHWESTPASSAGEYACHTS.COM

# NORTHWEST YACHTING REPORT

Owner work or outside professionals allowed. All must comply with POE Best Management Practices (available online). Ya