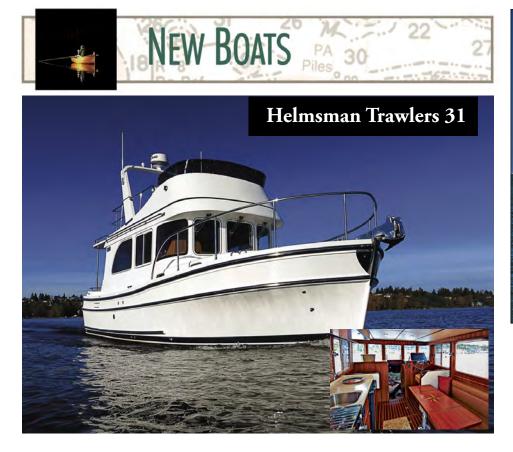

in vogue that day.

### Local Dealer:

Raven Marine, #18 – 2300 Canoe Cove Road, North Sannich, BC, Call Brian Huse at: 778.426.3924 or go online to:

www.ravenmarine.com

| SPECIFICATIONS     |               |  |  |  |  |  |  |  |  |  |
|--------------------|---------------|--|--|--|--|--|--|--|--|--|
| LOA                | 41.3′         |  |  |  |  |  |  |  |  |  |
| Beam               | 14.3′         |  |  |  |  |  |  |  |  |  |
| Draft              | 9.2′          |  |  |  |  |  |  |  |  |  |
| Displacement       | 10,913 lbs.   |  |  |  |  |  |  |  |  |  |
| Upwind Sail Area   | 1141 sq.ft.   |  |  |  |  |  |  |  |  |  |
| Downwind Sail Area | 26.27 sq. ft. |  |  |  |  |  |  |  |  |  |



Ocean Trawler Yachts • 1001 Fairview Ave. North, Suite 1300 Seattle, WA 98109 • (206) 659-0710



If the new Helmsman Trawlers 31 looks familiar, that's because it's based on the much loved Camano 31 designed by Bob Warman. The original Camano, with over 270 built, is well-known for many reasons including its outstanding hull design with great sea-keeping characteristics and economy through a wide range of cruising speeds. Helmsman Trawlers has acquired the tooling, updated the lines, completely redesigned the interior, and has created a true bantam trawler yacht offered at a remarkable price.

There have been several updates and upgrades to the venerable Camano. Down below, the vee-berth was replaced by a private stateroom featuring a pedestal berth and plenty of storage. A separate shower compartment was added.

The biggest interior change revolved around the galley. It was moved u