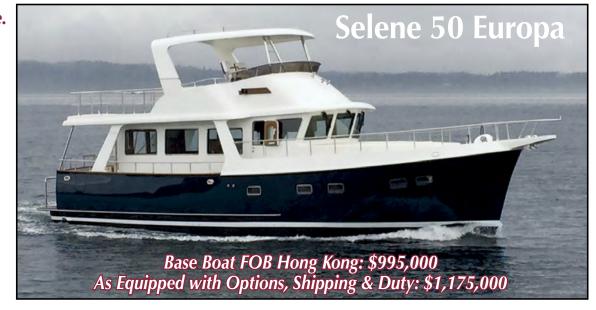

*Exclusive Dealer & Service Yard for Selene Trawlers in the Pacific Northwest** 



# Hull #4238 in stock at our Lake Union office.

# Selene 42 Standard Features:

- Europa Deck Design
- Two Stateroom & One Head Design.
- John Deere 4045AFM85 Engine 180HP
- Teak Interior
- Teak & Holly Cabin Soles

# **Upgraded Options:**

- Full Size Guest Stateroom
- Side Power Bow & Stern Thrusters
- Onan Generator
- LED Lighting
- ZF Engine Controls

# Hull #5038 in stock at our Lake Union office.

# Selene 50 Standard Features:

- Europa Deck Design
- Three Stateroom & Two Head Layout.
- Cummins QSL9 330HP
- Teak Interior

# **Upgraded Options:**

- Factory Hardtop
- Steelhead Hydraulic Davit
- Awlgrip Flag Blue Hull
- 13hp Side Power Bow & Stern Thrusters
- 17kW Onan Generator
- ZF Engine Controls



# **Our Brokerage Listings**

Visit our website at SeleneNW.com or Yachtworld for additional information and our Sea-Trial Videos.

And visit us at the Lake Union Afloat Boat Show January 29 - February 6!



2007 Selene 53 \$889,000



2006 Selene 62 \$1,495,000



2007 Selene 40 Archer \$428,000











2011 Ranger tug R-29 \$169,500





2014 Ranger Tug 31 \$289,000

# www.SeleneNW.com



# **UP THE IRRAWADDY** A BOAT TRIP ON MYANMAR'S ICONIC RIVER



**By Marianne Scott** 

"The Irrawaddy almost bisects Myanmar and has been a vital part of the country's economy, transportation and irrigation systems, and spiritual life for millennia."

n immense crimson orb rises swiftly above the dun mudflats bordering the broad river. As the sky brightens, the MV Irrawaddy Explorer fires its engi