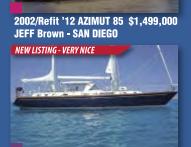

6V2000's • Key Power Stabilization



188

78' Van der Valk 2015 Fort Lauderdale, FL NEW Custom Dutch Built Yacht • Aluminum Hull



**65' Realships 1998** Seattle, WA • \$759,000 US Built Steel Construction • Raised Pilothouse



**58' Hatteras 1978** Seattle, WA • \$347,000 Fresh Exterior Awlgrip Paint Job • Naiad stabilizers



**50' Ferretti 1996** Marina del Rey, CA • \$275,000 3 Staterooms • Twin CATs 600hp • Kohler Generator



**54' Ocean Alexander 1996** Seattle, WA • \$659,000 Twin Caterpillars 3176's • Huge 17'6" beam



**53' Selene 2007** Portland, OR • \$845,000 Bow & Stern Thrusters • Wesmar Stabilizers



**41' Sea Ray 2014** Newport Beach, CA • \$597,777 2 Cabins • Zeus Pod Drives • Skyhook Station Keeper

## Over 900 Listings at DenisonYachtSales.com

### 206.686.5400





**KEN Monghan - SEATTLE** 

Call Bob or Ken today for complimentary boat show tickets



1985 60' GULFSTAR MKII CALL FOR DETAIL 2007 36' SABRE Spirit \$229,900 **KENYON Martin - SAN DIEGO** 

2010 31' BENETEAU 31 \$92,000 KEN Monghan - SEATTLE

SEATTLE

2

IT'S A

DEA

(C

2000 36' SABRE EXPRESS \$145,000

**ALAN Weaver - ALAMEDA** 



1996 Farr 30 \$58,000 DEEP PICKLE **KEN Monghan - SEATTLE** 

dia m

| BROKERAGE SAIL              |          |
|-----------------------------|----------|
| 2001 48′ J/145 - Loaded     | \$579K   |
| 2006 43′ J/133              | \$249K   |
| 2006 42' BRUCKMAN/ZURI      | N \$349K |
| 2007 40′ J/124              | SOLD     |
| 2006 40′ J/124              | \$239K   |
| 1998 40′J/120               | \$159K   |
| 2006 38' SABRE 386          | \$243K   |
| 19