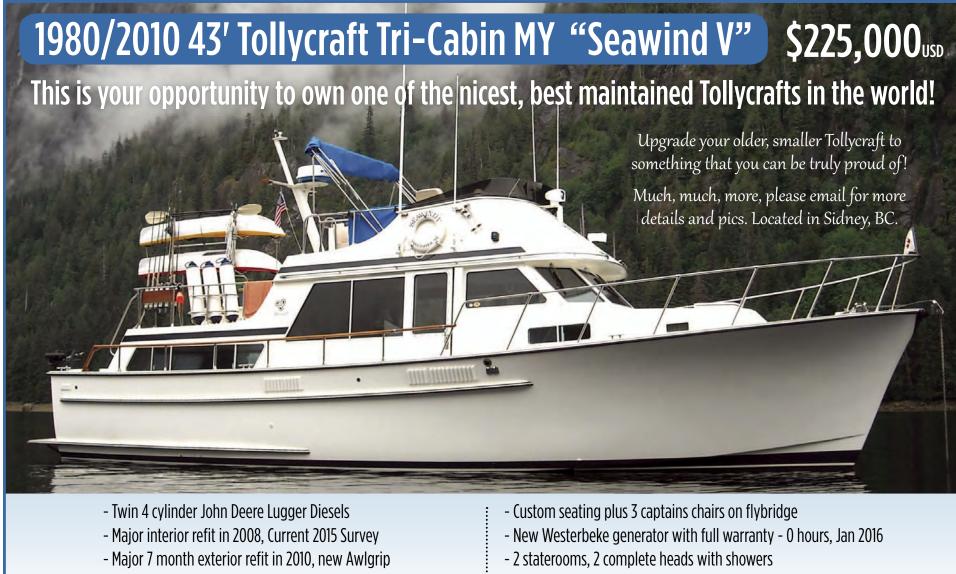

ke our promotions to a new level," says Tony Floor, NMTA's Director of Fishing Affairs and lead organizer of the Derby Series.

The 2016 Series gets underway Jan. 21-23 on San Juan Island with the Roche Harbor Salmon Classic, Jan. 21-23, where anglers will be competing for \$25,000 in cash prizes for the largest Chinook salmon. The

2016 grand prize boat will be on display in the West Marine -Northwest Salmon Derby Series display at the 2016 Seattle Boat Show, Jan. 29-Feb. 6 at CenturyLink Field Event Center.

"I am excited to see West Marine get behind Northwest salmon fishing in a big way. Salmon anglers are some of the most passionate

boaters and West Marine will help NMTA attract more of these anglers and encourage more anglers to fish more often," said NMTA President George Harris.



- Over \$200k in major refits and electronic/mechanical upgrades
- 10' Avon RIB with 9.9 Yamaha outboard

### Call Alan at 1-250-267-1046 or email at seawindvforsale@gmail.com

### **Fishing and Crabbing Seminar Line-Up Announced for 2016 Seattle Boat Show**

Learn how to, when to and where to go fishing, crabbing and shrimping from some of the best in the Northwest.

The Seattle Boat Show is known far and wide for the quantity, quality and variety of its free seminars. On the fishing stage, there will be nearly 60 free fishing and crabbing seminars by the Pacific Northwest's premier fishing experts. From Lake Washington's smorgasbord of freshwater species, to tuna off Washington's coast plus a blitz of the most knowledgeable salmon fishing presenters ever assembled, anglers will hear fr