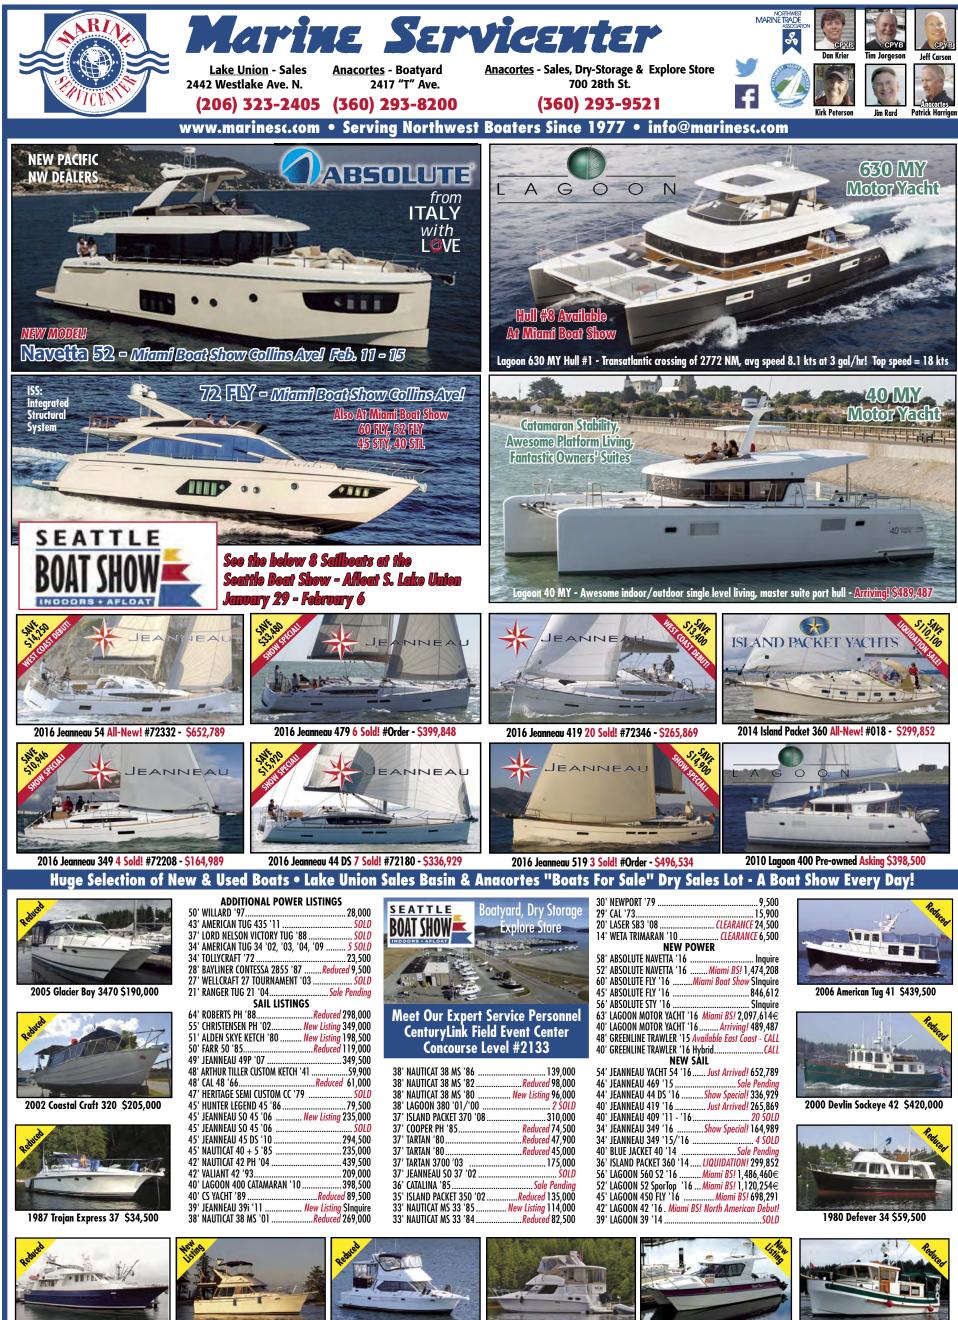

about 11 a.m. Once-a-month club meetings are held at 7:30 p.m. each second Thursday in Bill's Boathouse. Skippers, crew members, non-boat owners and learners are all welcome to join and sail. 253-926-5366, 253-984-7404, 360-455-9474.

#### The North Sound Sailing Championship.

Sponsored by Northwest Rigging. Those sailors in the frozen North have come up with something new for 2016. The North Sound Sailing Championship (see schedule below!) The Oak Harbor YC, Orcas Island YC, Anacortes YC, and Bellingham YC. are teaming up to offer a brand new Championship series. The sponsor promises cool trophies. Three boat teams are encouraged. Check with each member club website for regatta info. For more info call: 360 - 293 - 1154, or: Andy@nwrigging.com

FEBRUARY 13 - Shaw Island Winter Classic



1987 Bayliner 3218 \$49,500

1983 Rutherford 59 \$239,000

1997 Bayliner 4087 \$93,900

2000 Silverton 392 \$129,900

2013 Arrowcat 30RS \$184.000

1985 Sundowner Tug 30 \$69,500



Anacortes Sailing Society. The mission of the Anacortes Sailing Society is to put friends and sailing together through dinghy sharing and informal organized community sailing and racing. It's the best way to get new people out on the water having fun.

Do you want to try dinghy sailing, but you're not ready to spend thousands of dollars to try it out? Do you want to meet other people who like dinghy sailing? Getting tired of launching and hauling a dinghy for 3 hours to sail for an hour? Join the A.S.S. for \$20/year and borrow a Laser, and help work on the boats and learn about rigging!

Do you want to go ra