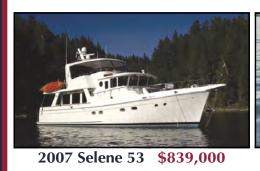

### P R E M I E R E L I S T I N G S

"PLUM DUFF" 71' ADMIRAL MARINE \$895,000

2004 LEGEND 630 PILOTHOUSE \$824,500

2007 SELENE 55 OCEAN TRAWLER \$975,000

1995 CUSTOM CARVER 430 CPMY \$149,000

2009 HAMPTON 680 SKYLOUNGE \$1,545,000