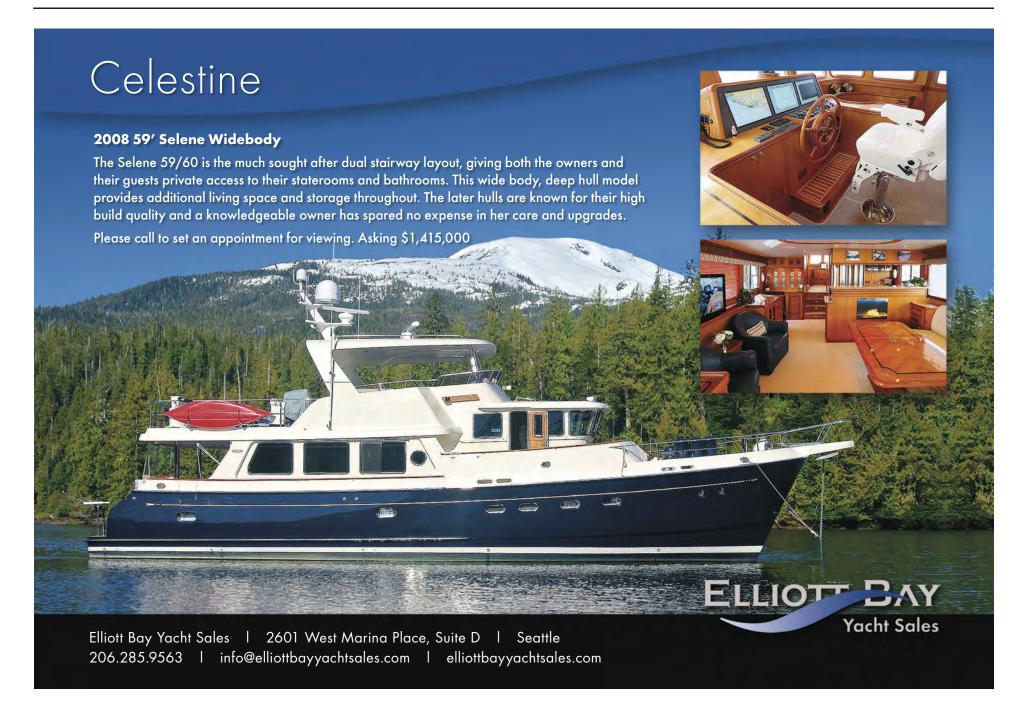

5 NE Marine Drive, Portland, OR. The Sea Scout base is 3.5 miles west of NE 122nd Ave; and 1.5 miles east of the Multnomah County Launching Ramp at 42nd Street. Interested youth members are invited to attend any meeting. Adult volunteers are also being sought. For more info call Pat Kelley, 503-667-7835, days or eves.

**Port Ludiow Yacht Club** would like to invite boaters and non-boaters alike to become members. Men, women, and families are welcome to join. PLYC is a very active cruising club for sailors and power boaters and visits destinations from Olympia to Nanaimo and beyond. Each season, PLYC sailors compete in numerous races. PLYC's land-based facility, the Wreck Room, is conveniently located near the Port Ludlow Marina where members and their guests can meet for food and drinks





(949) 675-8092 Fax: (949) 673-1037

(619) 222-0626 Fax: (619) 222-1695

(206) 624-1908 Fax: (206) 624-3870



1220 Westlake Ave. N. • Seattle, WA • (206) 283-6400 www.hebertvachts.com •



2002 NORTHSTAR 92 PILOTHOUSE, Twin Caterpillar 1400 HP each, stabilized, Three beautiful main cabins and additional crew quarters for captain and three crew. Three gen sets, inverter, watermaker, hot tub, 2 washers and dryers, 15 foot Nautica tender, Bow and Stern thrusters, Air conditioned and heated, Gorgeous cherry wood interior. Priced at \$2,150,000. Call or email Dave Boynton at 206-949-6866 or daveb@hebertyachts.com





2004 MERIDIAN 408 MY Only 400 hrs on Twin Cummins, Bow and Stern thrusters, New Full enclosures, electronics, gen., Inverter, din-ghy davit, hardbottom console dinghy with OB,