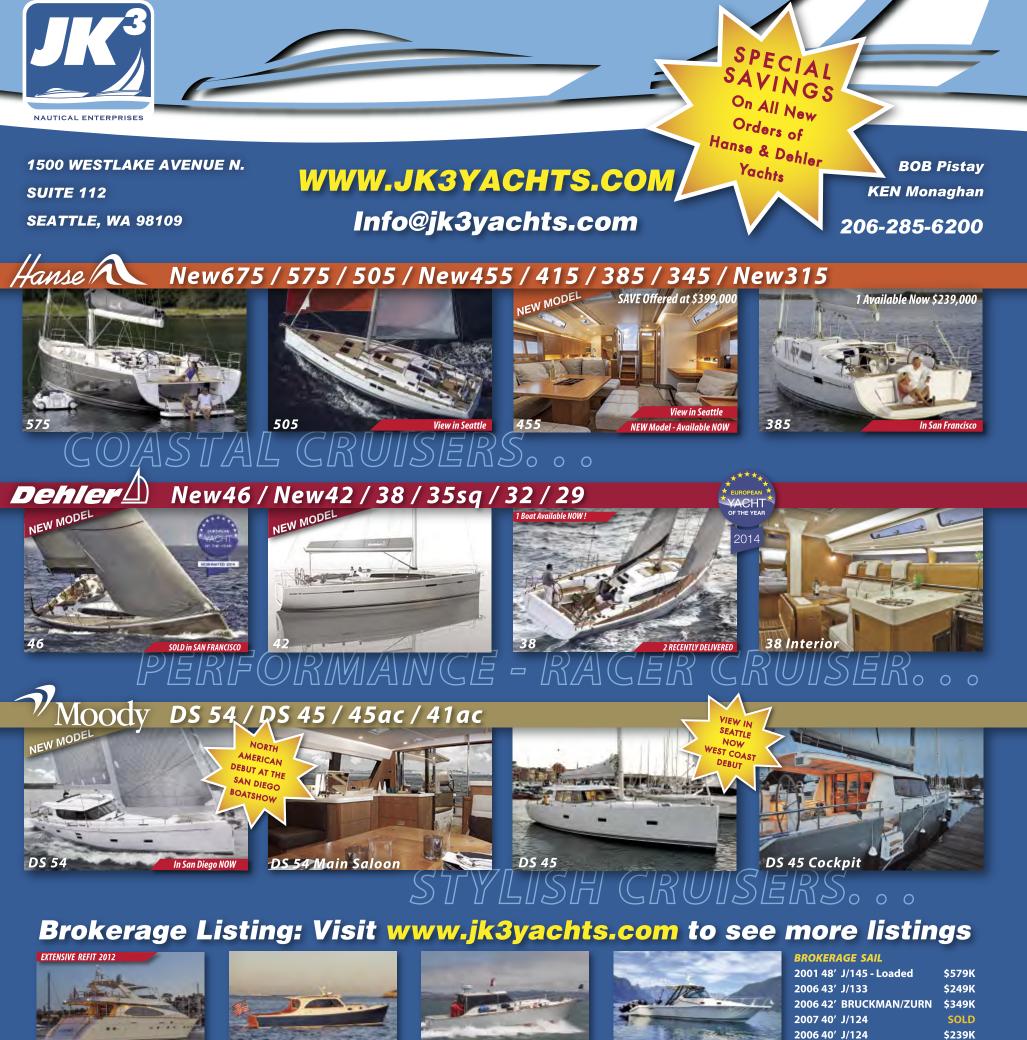

16V2000's • Key Power Stabilization



188

78' Van der Valk 2015 Fort Lauderdale, FL NEW Custom Dutch Built Yacht • Aluminum Hull



**65' Realships 1998** Seattle, WA • \$759,000 US Built Steel Construction • Raised Pilothouse



**58' Hatteras 1978** Seattle, WA • \$347,000 Fresh Exterior Awlgrip Paint Job • Naiad stabilizers



**50' Ferretti 1996** Marina del Rey, CA • \$275,000 3 Staterooms • Twin CATs 600hp • Kohler Generator



**54' Ocean Alexander 1996** Seattle, WA • \$659,000 Twin Caterpillars 3176's • Huge 17'6" beam



**53' Selene 2007** Portland, OR • \$845,000 Bow & Stern Thrusters • Wesmar Stabilizers



**41' Sea Ray 2014** Newport Beach, CA • \$597,777 2 Cabins • Zeus Pod Drives • Skyhook Station Keeper

## Over 900 Listings at DenisonYachtSales.com

### 206.686.5400





**KEN Monghan - SEATTLE** 

Call Bob or Ken today for complimentary boat show tickets



1985 60' GULFSTAR MKII CALL FOR DETAIL 2007 36' SABRE Spirit \$229,900 **KENYON Martin - SAN DIEGO** 

2010 31' BENETEAU 31 \$92,000 KEN Monghan - SEATTLE

SEATTLE

2

IT'S A

DEA

(C

2000 36' SABRE EXPRESS \$145,000

**ALAN Weaver - ALAMEDA** 



1996 Farr 30 \$58,000 DEEP PICKLE **KEN Monghan - SEATTLE** 

dia m

| BROKERAGE SAIL              |          |
|-----------------------------|----------|
| 2001 48′ J/145 - Loaded     | \$579K   |
| 2006 43′ J/133              | \$249K   |
| 2006 42' BRUCKMAN/ZURI      | N \$349K |
| 2007 40′ J/124              | SOLD     |
| 2006 40′ J/124              | \$239K   |
| 1998 40′J/120               | \$159K   |
| 2006 38' SABRE 386          | \$243K   |
|