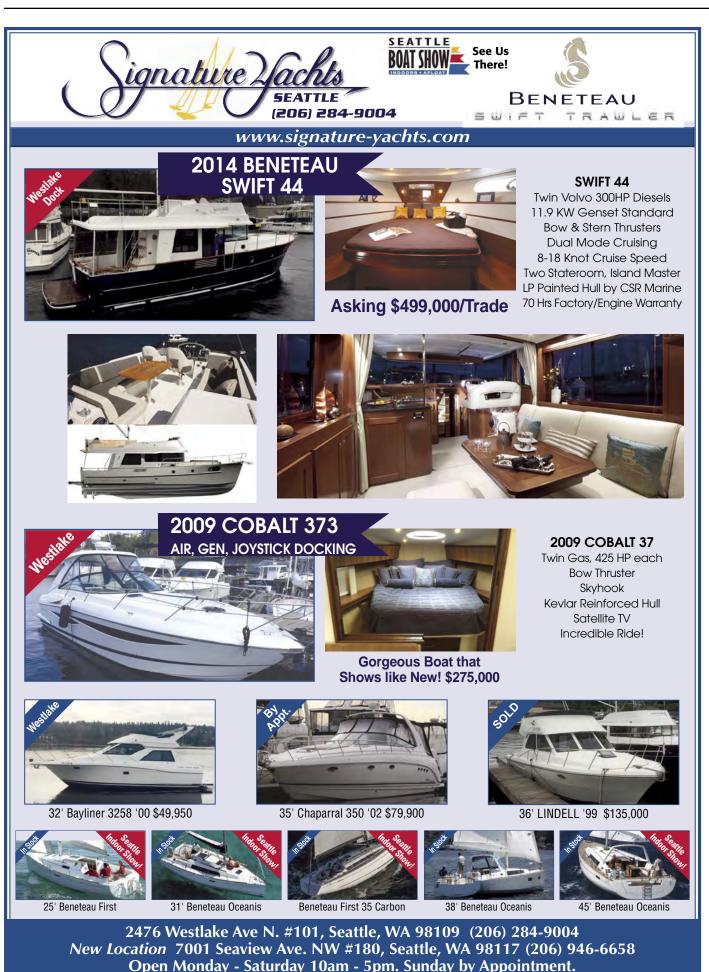

10 or more are available Thursday through Monday. Free. Becky Gordon: 206-783-7059.

**Voyage into History.** The Whatcom Maritime Historical Society meets at 7 p.m. the second Wednesday of every month. The public is welcome. Stephen Alaniz: 206-371-3344; or Terry Peterson: 206-733-2340.

Wooden Boat Foundation's Sea Scouts. Young adults age 14-21. Sea Scouts learn boat handling and safety, navigation, teamwork and leadership while cruising throughout Puget Sound and British Columbia. Planned by participating youth with the mentoring guidance of adults, programs explore maritime careers, history and traditions, seamanship and community service. Call the Foundation at 360-385-3628 or:

visit www.woodenboat.org

FEBRUARY 2 - Garage Sale and Auction of Sail Gear. Sponsored by the Northwest



Multihull Association. Location: Puget Sound Yacht Club on Lake Union, 2321 N Northlake Way, Seattle. Time: Starts at 7:00 p.m. Bring your used gear here to sell. Bid on some great gear! 10% of sales price goes to club as a donation. For more information call 206-795-2111, or go to website at: www.nwmultihull.org

APRIL 23 - JULY 18 - Fragile Waters, a traveling photography exhibit. Sponsored by San Juan Islands Visitors Bureau.Location: San Juan Islands Museum of Art (SJIMA), 540 Spring Street, Friday Harbor, WA 98250. This exhibit calls attention to water, our most critical resource, presenting iconic work of three renowned photographers and lifelong environmentalists: Ansel Adams, Ernest H. Brooks II, and Dorothy Kerper Monnelly. Water is essential to all life we know. Yet our oceans,