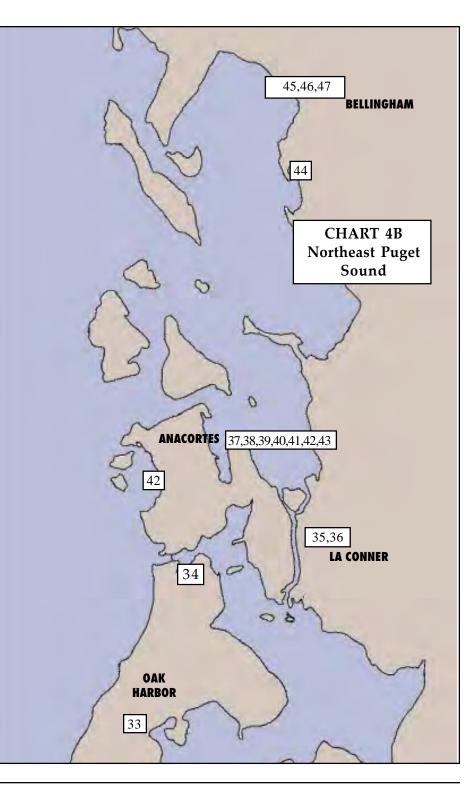

ft wash down pad/pressure wash use. Space for 1,000 boats. Two to three days notice. Owner work okay. Outside professionals allowed with owner notification to yard. Power, water. No spray painting.

## 31. Port of Everett

| Location: | WaterfrontCenter             |
|-----------|------------------------------|
|           | 1205 Craftsman Way #105      |
|           | P.O.Box538                   |
|           | Everett, WA 98201            |
| Contact:  | 425-388-0678 F: 425-259-0860 |

travelift@portofeverett.com www.portofeverett.com/marina/services Power and Sail (Travelifts 35 and 75 tons) One way &round trip available. Port provided pressure washing services available. Boatyard environmental fee applies. Discounted winter monthly yard rates available November thru March: MONTHLY







# **ATTENTION: BOAT OWNERS** JOIN A FLOTILLA OF FELLOW BOATERS ON **GUIDED CRUISE IN 2016.** THREE GREAT CHOICES Call for pricing & details

#1: DESOLATION SOUND: 6/11-25; We will also be visiting the Octopus Islands!

# #2: BROUGHTON ARCHIPELAGO: 7/9 to 7/19; One way cruise-return when you want!

#3: CENTRAL B.C.: 7/9-8/20; Bring your camera and fishing gear as we cross Cape Caution and explore the Central Coast! All cruises allow time to relax and explore with the flotilla or on your own. "Learn, Cruise & Have Fun!"



NORTHWEST PASSAGE YACHTS, INC. CALL FOR DETAILS: 360-961-4948 **OR VISIT OUR WEBSITE:** WWW.NORTHWESTPASSAGEYACHTS.COM

# NORTHWEST YACHTING REPORT

Owner work or outside professionals allowed. All must comply with POE Best Management Practices (available online). Yard