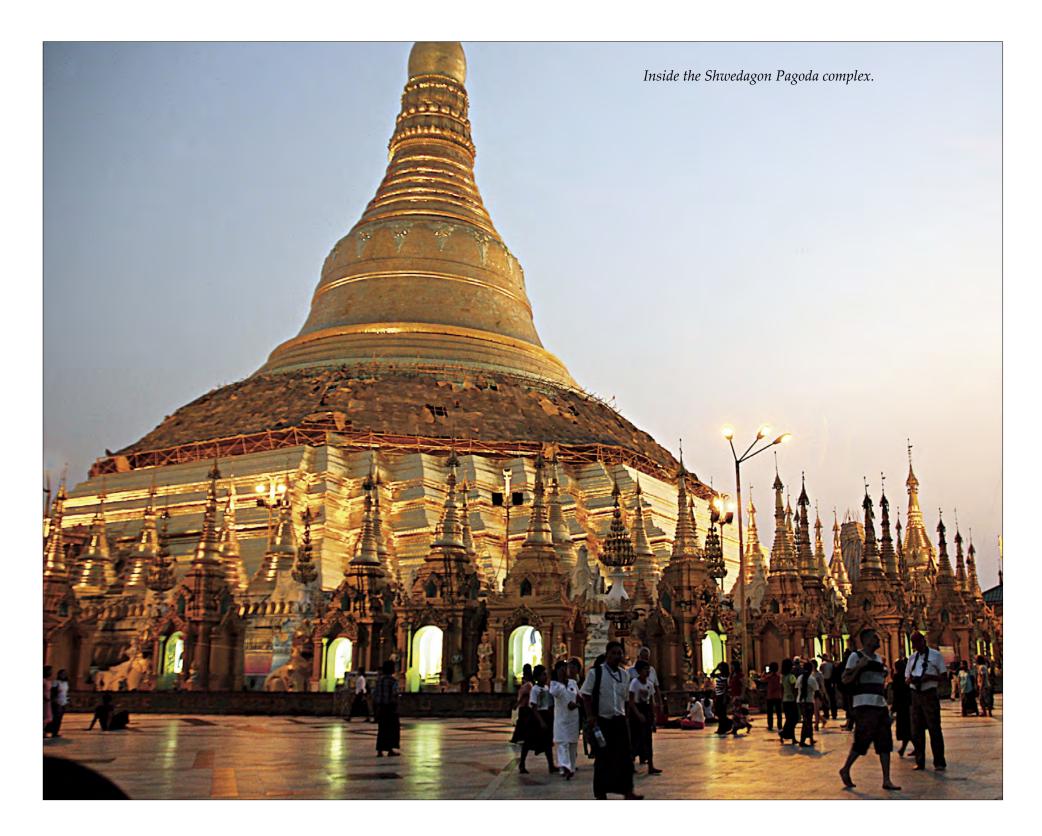

UP THE IRRAWADDY Marianne Scott ventures up the Irrawaddy River in Myanmar.

**Course Made Good** It's boat show time, and it's going to be great.