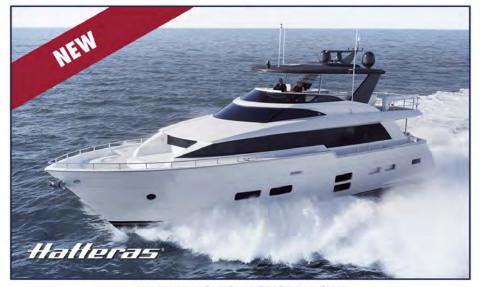

#### HATTERAS 70 MOTORYACHT

The new Hatteras 70 Motoryacht made waves at her fall debut and is a perfect fit for West Coast cruising. With an optional lower helm layout, she offers four staterooms, huge living and dining spaces and an un-matched flybridge. Her classic exterior styling and light, bright interior offer the perfect combination of modern beauty. Contact SMY for build schedules and pricing.