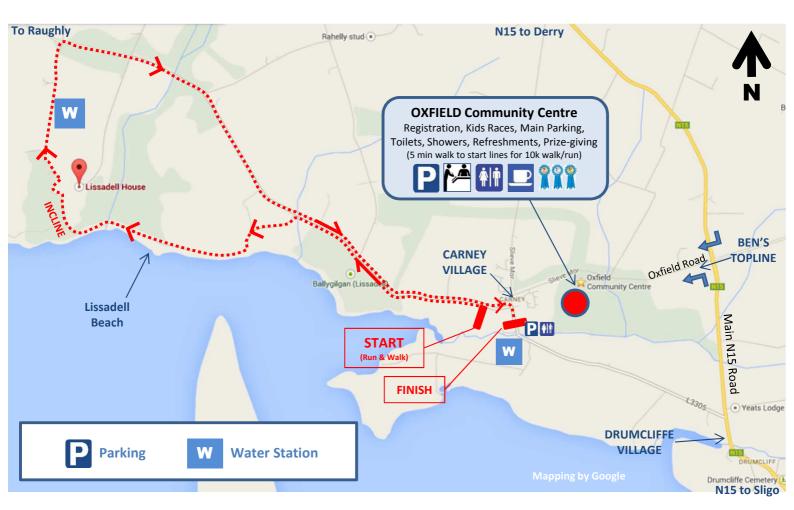

10k Run | 10k Walk | Kids Races | AAI Licence | Chip Timing | Scenic Route | Post-Race Refreshments

- Entry €12 online or €15 on the day
- Registration at Oxfield Centre
- Accurately measured 10k course
- Chip Timing by Precision
- AAI registered event
- Fast course, also suits beginners
- Ideal for working off Easter Eggs!
- Walkers very welcome
- Free kids races beforehand (@11am)
- Water stations
- Refreshment afterwards

## **Race Times:**

- Kids Fun Races @ 11am (Oxfield)
- 10k Walk @ 11:30am
- 10k Run @ 12 noon

Proceeds to the Acquired Brain Injury Unit, Sligo Regional Hospital & the Oxfield Community Centre

A **big thank you** to our event sponsors, our voluntary organising committee and race Marshalls for their generosity, time and hard work. Thanks also to the owners of the Lissadell Estate for facilitating this year's route