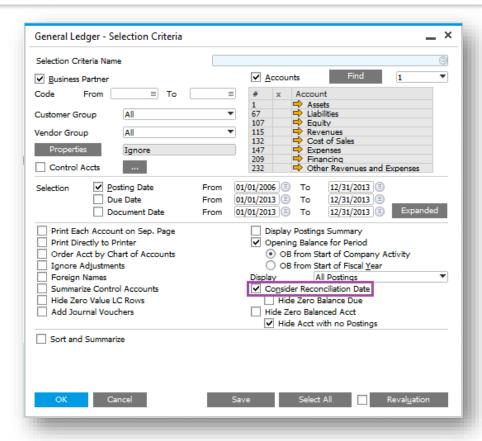

### SAP BUSINESS ONE TIPS AND TRICKS RECONCILIATION DATE COUNTS IN GENERAL LEDGER