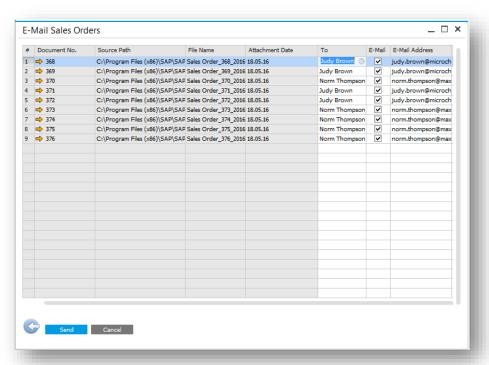

SAP Business One Tips and Tricks
SID #6004

Oren Tabib, Founder & CEO, PioneerB1 Ari Schapira, Director, SAP SE



#### **SAP BUSINESS ONE TIPS AND TRICKS**





# SAP BUSINESS ONE TIPS AND TRICKS AT YOUR FINGERTIPS: ALTERNATIVE KEYBOARD USAGE





# SAP BUSINESS ONE TIPS AND TRICKS USER-DEFINED FIELD: LINKING ONE DOC TO ANOTHER





# SAP BUSINESS ONE TIPS AND TRICKS E-MAIL OPTIONS ARE WIDE OPEN







# SAP BUSINESS ONE TIPS AND TRICKS WHAT DO YOU REALLY KNOW ABOUT YOUR LICENSE?





# SAP BUSINESS ONE TIPS AND TRICKS SUPPORT PROVIDER? THE SUPPORT USER IS FOR YOU





# SAP BUSINESS ONE TIPS AND TRICKS THE ACCESS LOG REVEALS ALL SECRETS

| Date        | From                                                                       | 10/10     | /2015  | То                  | 11/10/2015           |                     |                        | D-1-1-                        |
|-------------|----------------------------------------------------------------------------|-----------|--------|---------------------|----------------------|---------------------|------------------------|-------------------------------|
| To view the | Fo view the access details of a user, double-click the relevant