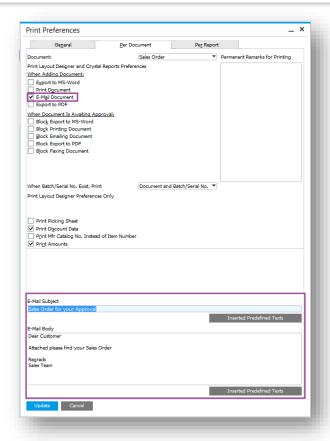

SAP Business One Tips and Tricks
SID #6004

Oren Tabib, Founder & CEO, PioneerB1 Ari Schapira, Director, SAP SE



#### **SAP BUSINESS ONE TIPS AND TRICKS**





# SAP BUSINESS ONE TIPS AND TRICKS AT YOUR FINGERTIPS: ALTERNATIVE KEYBOARD USAGE





# SAP BUSINESS ONE TIPS AND TRICKS USER-DEFINED FIELD: LINKING ONE DOC TO ANOTHER





# SAP BUSINESS ONE TIPS AND TRICKS E-MAIL OPTIONS ARE WIDE OPEN







# SAP BUSINESS ONE TIPS AND TRICKS WHAT DO YOU REALLY KNOW ABOUT YOUR LICENSE?





# SAP BUSINESS ONE TIPS AND TRICKS SUPPORT PROVIDER? THE SUPPORT USER IS FOR YOU





# SAP BUSINESS ONE TIPS AND TRICKS THE ACCESS LOG REVEALS ALL SECRETS

| Date        | From                                                                       | 10/10     | /2015  | То                  | 11/10/2015           |                     |                        | D-1-1-                        |
|-------------|----------------------------------------------------------------------------|-----------|--------|---------------------|----------------------|---------------------|------------------------|-------------------------------|
| To view the | Fo view the access details of a user, double-click the releva