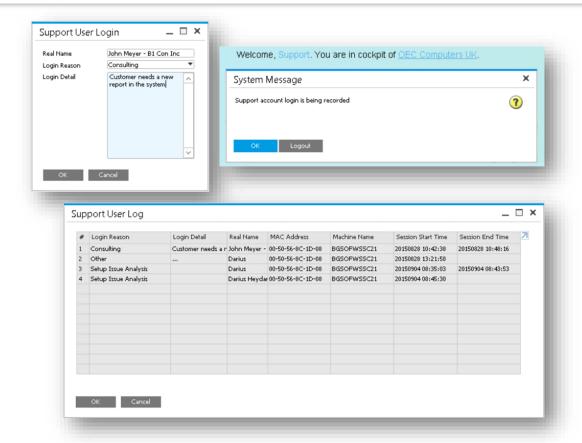

# SAP BUSINESS ONE TIPS AND TRICKS SUPPORT PROVIDER? THE SUPPORT USER IS FOR YOU