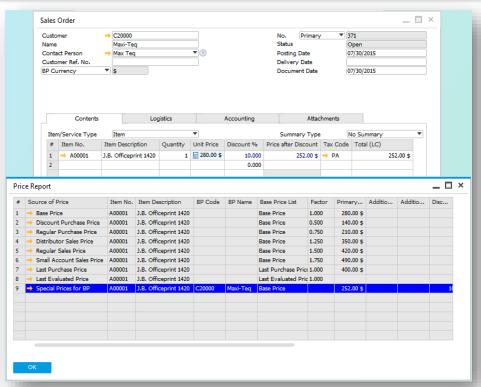

# SAP BUSINESS ONE TIPS AND TRICKS PRICE REPORT - THE DETAILS BEHIND THE DISCOUNT