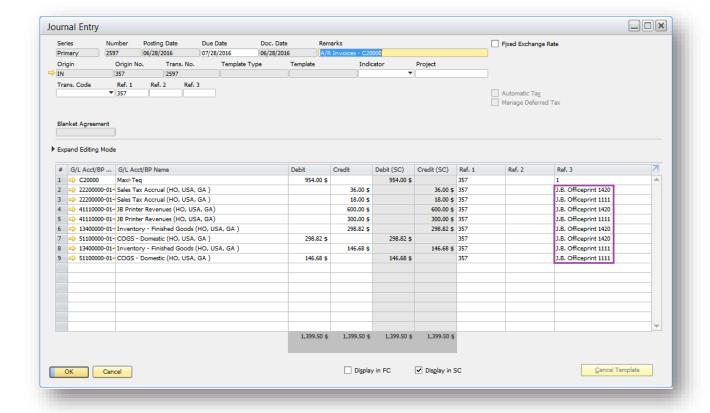

1  | 200.00 \$                                                     |                |        |
| Owne   | ayment Order Rui |                             | es Manager            | *        |          | Total Be<br>Discour<br>Total Di<br>Freight<br>Roy<br>Tax<br>Total<br>Applied | nt<br>own Pounding | ayment | 96 |                                                               | 0<br>45<br>804 | .00 \$ |
|        |                  |                             |                       |          |          | Balance                                                                      | Due                |        |    |                                                               | 804            | .54 \$ |



# SAP BUSINESS ONE TIPS AND TRICKS SPLIT JOURNAL ENTRY TO REFLECT INVOICE LINES





### SAP BUSINESS ONE TIPS AND TRICKS RECONCILIATION DATE COUNTS IN GENERAL LEDGER





#### SAP BUSINESS ONE TIPS AND TRICKS





# SAP BUSINESS ONE TIPS AND TRICKS PRICE REPORT - THE DETAILS BEHIND THE DISCOUNT







#### **SAP BUSINESS ONE TIPS AND TRICKS**





# SAP BUSINESS ONE TIPS AND TRICKS ITEM CODE TURNS 50

| Item Master Data                                                                                               |                                                                                | _ 🗆 ×       |
|----------------------------------------------------------------------------------------------------------------|--------------------------------------------------------------------------------|-------------|
| Item No. Manual Description Foreign Name Item Type