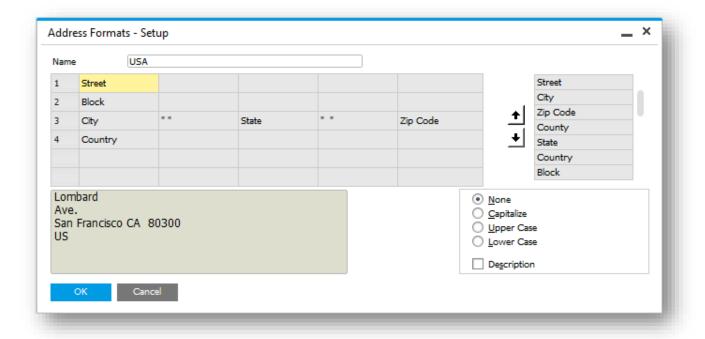

| N/A                  |                     | 06/14/2009             | 0                             |
| christin    | Christine Roblet                                                           | No        | No     |                     | N/A                  |                     | 06/14/2009             | 0                             |
| dana        | Dana Willy                                                                 | No        | No     |                     | N/A                  |                     | 06/14/2009             | 0                             |



### SAP BUSINESS ONE TIPS AND TRICKS UNUSED MASTER DATA? RUN THE CLEANUP WIZARD!





# SAP BUSINESS ONE TIPS AND TRICKS IT'S TIME TO REFRESH!





### SAP BUSINESS ONE TIPS AND TRICKS FORM THE ADDRESS FORMAT





### SAP BUSINESS ONE TIPS AND TRICKS AUTOMATED MESSAGE ANSWERING







# SAP BUSINESS ONE TIPS AND TRICKS COPY PASTE FROM/TO EXCEL





#### **SAP BUSINESS ONE TIPS AND TRICKS**





# SAP BUSINESS ONE TIPS AND TRICKS VIEW THE POSTING, THEN ADD THE DOC

|        |                  | Ĺ                           | ournal Entry Previe   | w        |          |                                                                              |                    |        |    |                                                               |                |        |
|--------|------------------|-----------------------------|-----------------------|----------|----------|------------------------------------------------------------------------------|--------------------|--------|----|------------