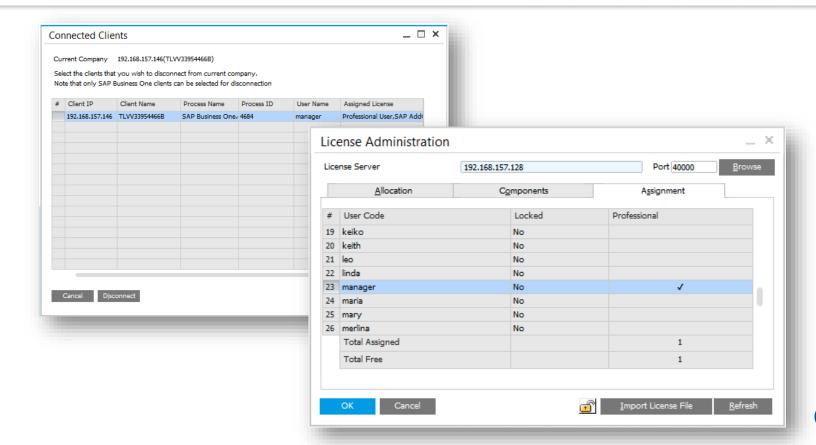

SAP Business One Tips and Tricks
SID #6004

Oren Tabib, Founder & CEO, PioneerB1 Ari Schapira, Director, SAP SE



#### **SAP BUSINESS ONE TIPS AND TRICKS**





# SAP BUSINESS ONE TIPS AND TRICKS AT YOUR FINGERTIPS: ALTERNATIVE KEYBOARD USAGE





# SAP BUSINESS ONE TIPS AND TRICKS USER-DEFINED FIELD: LINKING ONE DOC TO ANOTHER





# SAP BUSINESS ONE TIPS AND TRICKS E-MAIL OPTIONS ARE WIDE OPEN







# SAP BUSINESS ONE TIPS AND TRICKS WHAT DO YOU REALLY KNOW ABOUT YOUR LICENSE?





# SAP BUSINESS ONE TIPS AND TRICKS SUPPORT PROVIDER? THE SUPPORT USER IS FOR YOU





# SAP BUSINESS ONE TIPS AND TRICKS THE ACCESS LOG REVEALS ALL SECRETS

| Date        | From                                                                       | 10/10     | /2015  | То                  | 11/10/2015           |                     |                        | D-1-1-                        |
|-------------|----------------------------------------------------------------------------|-----------|--------|---------------------|----------------------|---------------------|------------------------|-------------------------------|
| To view the | Fo view the access details of a user, double-click the relevant table row. |           |        |                     |                      |