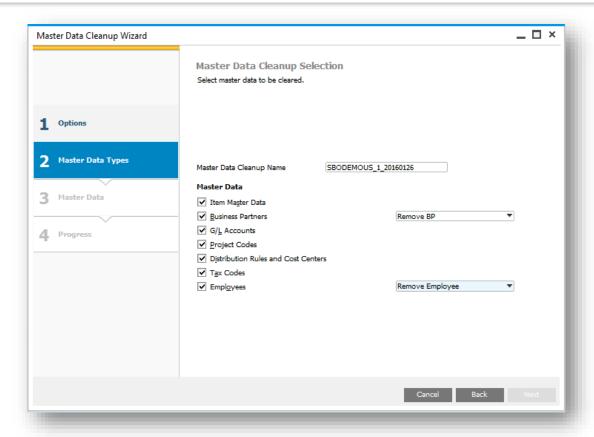

### SAP BUSINESS ONE TIPS AND TRICKS UNUSED MASTER DATA? RUN THE CLEANUP WIZARD!