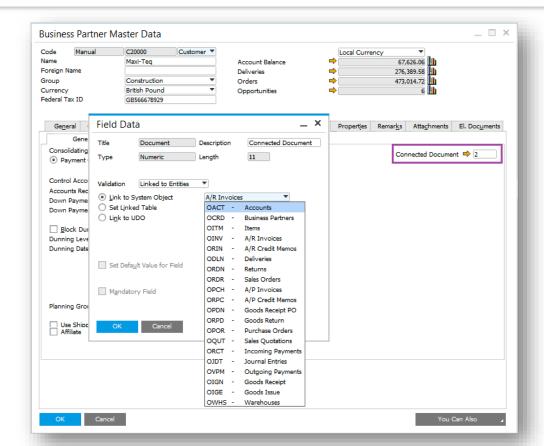

# SAP BUSINESS ONE TIPS AND TRICKS USER-DEFINED FIELD: LINKING ONE DOC TO ANOTHER