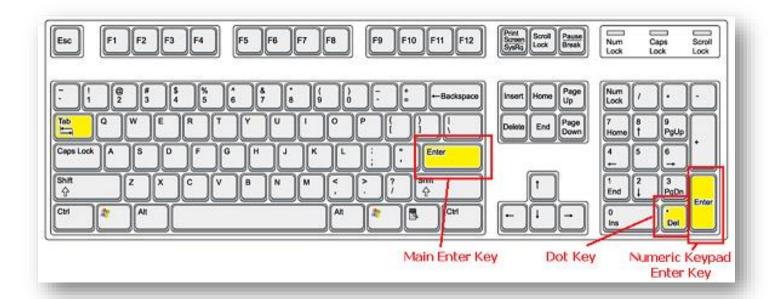

# SAP BUSINESS ONE TIPS AND TRICKS AT YOUR FINGERTIPS: ALTERNATIVE KEYBOARD USAGE