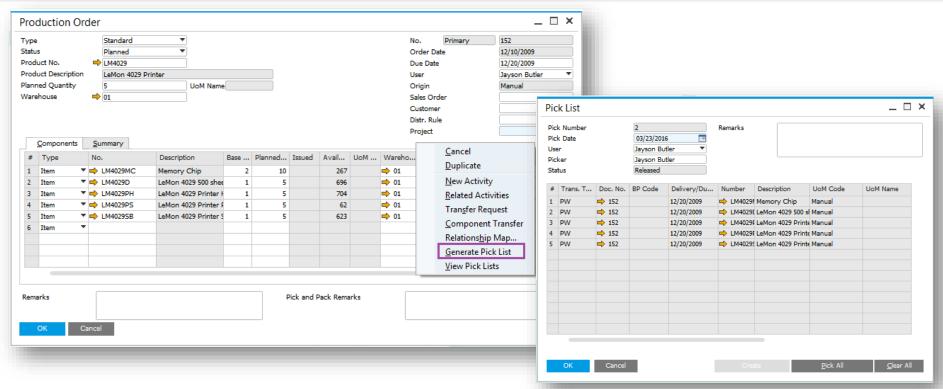

To Remarks                                                                |             |
| Advanced Rule Type                                                                                             | Warehouse ▼                                                                    |             |
| Add Cancel                                                                                                     | ı                                                                              |             |
| Item No. (50 Characters)                                                                                       |                                                                                |             |



### SAP BUSINESS ONE TIPS AND TRICKS THE PICK LIST IS ONLY RIGHT CLICK AWAY





#### SAP BUSINESS ONE TIPS AND TRICKS





# SAP BUSINESS ONE TIPS AND TRICKS EQUIPMENT CARD CAN HAVE A NEW CUSTOMER

| quipment Type                                                    | <ul> <li>Sales</li> <li>Puro</li> </ul> | :hasing                 |                      |
|------------------------------------------------------------------|-----------------------------------------|-------------------------|----------------------|
| Afr Serial No.                                                   |                                         | Status                  | Active *             |
| Serial Number                                                    | A6-000062                               | Previous SN             |                      |
| tem No.