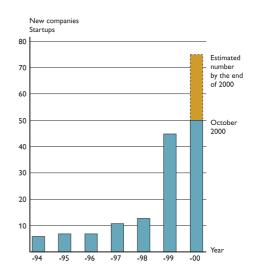

BRAINHEART MAGAZINE HAS DIVIDED COMPANIES INTO TWO GENERAL CATEGORIES, based on the firms' founding dates: prior to and after January 1999. There are some good reasons for this: Since January 1999 the number of start-ups working with wireless Internet has increased rapidly [see tables below].

THE START-UPS, founded in 1999 or 2000, focus only on wireless: They look back at the PC era as an important but bygone step toward the world of wireless communication. Of the companies in the survey, 57 percent, or a total of 95, have been created since January 1999. About 30 percent, or 50 companies, have been founded during year 2000 so far. BrainHeart Magazine predicts total of at least 75 start-ups founded before the end of the year.