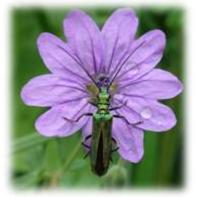

Anchomenus dorsalis Tricoloured Ground Beetle

| Family        | Species                    | Common Name              |
|---------------|----------------------------|--------------------------|
| lydrophilidae | Cercyon quisquilius        | a scavenger water beetle |
|               | Cercyon unipunctatus       | a scavenger water beetle |
|               | Megasternum obscurum       | a scavenger water beetle |
|               | Sphaeridium bipustulatum   | a scavenger water beetle |
|               | Sphaeridium lunatum        | a scavenger water beetle |
|               | Sphaeridium scarabaeoides  | a scavenger water beetle |
| listeridae    |                            |                          |
|               | Saprinus semistriatus      | a carrion beetle         |
|               | Margarinotus brunneus      | a carrion beetle         |
|               | Margarinotus merdarius     | a carrion beetle         |
|               | Hister unicolor            | a carrion beetle         |
|               | Atholus bimaculatus        | a carrion beetle         |
| tilidae       |                            |                          |
|               | Ptenidium nitidum          | a featherwing beetle     |
| eiodidae      |                            |                          |
|               | Anisotoma humeralis        | a round fungus beetle    |
|               | Choleva agilis             | a round fungus beetle    |
|               | Catops nigricans           | a round fungus beetle    |
|               | Ptomaphagus subvillosus    | a round fungus beetle    |
| ilphidae      |                            |                          |
|               | Necrodes littoralis        | Shore sexton beetle      |
|               | Nicrophorus humator        | Black Sexton Beetle      |
|               | Nicrophorus investigator   | a sexton beetle          |
|               | Nicrophorus vespillo       | Common Burying Beetle    |
|               | Nicrophorus vespilloides   | a sexton beetle          |
| taphilinidae  |                            |                          |
|               | Anthobium atrocephalum     | a rove beetle            |
|               | Anthobium unicolor         | a rove beetle            |
|               | Lesteva longoelytrata      | a rove beetle            |
|               | Lesteva sicula             | a rove beetle            |
|               | Olophrum piceum            | a rove beetle            |
|               | Omalium rivulare           | a rove beetle            |
|               | Xylodromus concinnus       | a rove beetle            |
|               | Megarthrus denticollis     | a rove beetle            |
|               | Proteinus brachypterus     | a rove beetle            |
|               | Proteinus ovalis           | a rove beetle            |
|               | Lordithon thoracicus       | a rove beetle            |
|               | Lordithon trinotatus       | a rove beetle            |
|               | Mycetoporus nigricollis    | a rove beetle            |
|               | Cilea silphoides           | a rove beetle            |
|               | Sepedophilus littoreus     | a rove beetle            |
|               | Sepedophilus marshami      | a rove beetle            |
|               | Sepedophilus nigripennis   | a rove beetle            |
|               | Tachinus humeralis         | a rove beetle            |
|               | Tachinus laticollis        | a rove beetle            |
|               | Tachinus marginellus       | a rove beetle            |
|               | Tachinus rufipes           | a rove beetle            |
|               | Tachinus subterraneus      | a rove beetle            |
|               | Tachyporus dispar          | a rove beetle            |
|               | Tachyporus hypnorum        | a rove beetle            |
|               | Tachyporus nitidulus       | a rove beetle            |
|               | Tachyporus obtusus         | a rove beetle            |
|               | Tachyporus pusillus        | a rove beetle            |
|               | Tachyporus solutus         | a rove beetle            |
|               | Habrocerus capillaricornis | a rove beetle            |
|               | Aleochara lata             | a rove beetle            |
|               | Aleochara lanuginosa       | a rove beetle            |
|               | Alianta incana             | a rove beetle            |
|               | Amischa analis             | a rove beetle            |
|               | Dinaraea aequata           | a rove beetle            |
|               | Amischa analis             | a rove beetle            |