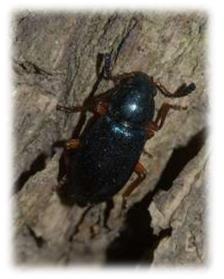

*Dytiscus marginalis* Great Diving Beetle

| Family        | Species                      | Common Name              |
|---------------|------------------------------|--------------------------|
| Carabidae     | Pterostichus minor           | a ground beetle          |
|               | Pterostichus niger           | a ground beetle          |
|               | Pterostichus nigrita         | a ground beetle          |
|               | Pterostichus strenuus        | a ground beetle          |
|               | Pterostichus vernalis        | a ground beetle          |
|               | Abax parallelepipedus        | a ground beetle          |
|               | Platyderus depressus         | a ground beetle          |
|               | Calathus fuscipes            | a ground beetle          |
|               | Calathus melanocephalus agg. | a ground beetle          |
|               | Calathus rotundicollis       | a ground beetle          |
|               | Paranchus albipes            | a ground beetle          |
|               | Agonum assimile              | a ground beetle          |
|               | Anchomenus dorsalis          | a ground beetle          |
|               | Agonum fuliginosum           | a ground beetle          |
|               | Agonum marginatum            | a ground beetle          |
|               | Agonum muelleri              | a ground beetle          |
|               | Agonum thoreyi               | a ground beetle          |
|               | Amara plebeja                | a ground beetle          |
|               | Amara aenea                  | Common Sun Beetle        |
|               | Amara bifrons                | a ground beetle          |
|               | Amara communis               | a ground beetle          |
|               | Amara familiaris             | a ground beetle          |
|               | Amara lunicollis             | a ground beetle          |
|               | Amara ovata                  | a ground beetle          |
|               | Amara similata               | a ground beetle          |
|               | Amara tibialis               | a ground beetle          |
|               | Amara bifrons                | a ground beetle          |
|               | Amara apricaria              | a ground beetle          |
|               | Curtonotus aulicus           | a ground beetle          |
|               | Harpalus rufipes             | Strawberry Seed Beetle   |
|               | Harpalus affinis             | a ground beetle          |
|               | Ophonus rufibarbis           | a ground beetle          |
|               | Bradycellus harpalinus       | a ground beetle          |
|               | Bradycellus verbasci         | a ground beetle          |
|               | Stenolophus mixtus           | a ground beetle          |
|               | Acupalpus meridianus         | a ground beetle          |
|               | Badister bipustulatus        | a ground beetle          |
|               | Demetrias atricapillus       | a ground beetle          |
|               | Paradromius linearis         | a ground beetle          |
|               | Dromius meridionalis         | a ground beetle          |
|               | Dromius quadrimaculatus      | a ground beetle          |
|               | Calodromius spilotus         | a ground beetle          |
|               | Philorhizus melanocephalus   | a ground beetle          |
|               | Metabletus foveatus          | a ground beetle          |
| Helophoridae  |                              |                          |
|               | Helophorus aequalis          | a scavenger water beetle |
|               | Helophorus grandis           | a scavenger water beetle |
|               | Helophorus brevipalpis       | a scavenger water beetle |
| Hydrochidae   |                              |                          |
|               | Hydrochus angustatus         | a scavenger water beetle |
| Hydrophilidae |                              |                          |
|               | Anacaena globulus            | a scavenger water beetle |
|               | Anacaena limbata             | a scavenger water beetle |
|               | Anacaena lutescens           | a scavenger water beetle |
|               | Hydrobius fuscipes           | a scavenger water beetle |
|               | Laccobius bipunctatus        | a scavenger water beetle |
|               | Cercyon ustulatus            | a scavenger water beetle |
|               | Cercyon haemorrhoidalis      | a scavenger water beetle |
|               | Cercyon impressus            | a scavenger water beetle |
|               | Cercyon melanocephalus       | a scavenger water beetle |
|               | Cercyon pygmaeus             | a scavenger water beetle |