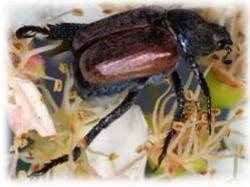

Hoplia philanthus Welsh Chafer

| Family         | Species                                    | Common Name                                    |
|----------------|--------------------------------------------|------------------------------------------------|
| Elateridae     | Dalopius marginatus                        | a click beetle                                 |
|                | Melanotus villosus                         | a click beetle                                 |
| Lycidae        |                                            |                                                |
| Canathanidaa   | Platycis minuta                            | a net-winged beetle                            |
| Cantharidae    | Cantharis counties                         | a soldier beetle                               |
|                | Cantharis cryptica<br>Cantharis decipiens  | a soldier beetle                               |
|                | Cantharis lateralis                        | a soldier beetle                               |
|                | Cantharis livida                           | a soldier beetle                               |
|                | Cantharis nigra                            | a soldier beetle                               |
|                | Cantharis nigricans                        | a soldier beetle                               |
|                | Cantharis pallida                          | a soldier beetle                               |
|                | Cantharis rufa                             | a soldier beetle                               |
|                | Cantharis rustica                          | a soldier beetle                               |
|                | Cantharis thoracica                        | a soldier beetle                               |
|                | Rhagonycha fulva                           | Common red soldier beetle                      |
|                | Rhaqonycha liqnosa                         | a soldier beetle                               |
|                | Rhagonycha limbata                         | a soldier beetle                               |
|                | Rhagonycha testacea                        | a soldier beetle                               |
|                | Malthinus flaveolus                        | a soldier beetle                               |
|                | Malthodes marginatus                       | a soldier beetle                               |
| Dermestidae    |                                            |                                                |
|                | Attagenus pellio                           | Two-spotted Carpet Beetle                      |
|                | Dermestes lardarius                        | Bacon Beetle                                   |
|                | Dermestes peruvianus                       | a museum or larder beetle                      |
|                | Anthrenus fuscus                           | a museum or larder beetle                      |
|                | Anthrenus verbasci                         | Museum Beetle                                  |
| Ptinidae       |                                            |                                                |
|                | Ochina ptinoides                           | Ivy Boring Beetle                              |
|                | Ernobius mollis                            | a wood boring beetle                           |
|                | Stegobium paniceum                         | Biscuit Beetle                                 |
|                | Ptilinus pectinicornis                     | Fan-bearing Wood-borer                         |
| Cleridae       |                                            |                                                |
|                | Necrobia rufipes                           | Copra Beetle                                   |
| Malachiidae    |                                            |                                                |
|                | Cordylepherus viridis                      | a malachite beetle                             |
|                | Malachius bipustulatus                     | Malachite Beetle                               |
| Sphindidae     |                                            |                                                |
|                | Aspidiphorus orbiculatus                   | a slime mould beetle                           |
| Kateretidae    | Production of the second                   | Noule Delles Dealls                            |
|                | Brachypterus urticae                       | Nettle Pollen Beetle                           |
| Nitidulidae    | Courses sective                            | a pollop or con bootlo                         |
|                | Epuraea aestiva<br>Epuraea melanocephala   | a pollen or sap beetle                         |
|                |                                            | a pollen or sap beetle<br>Common Pollen Beetle |
|                | Meligethes aeneus<br>Meligethes nigrescens | a pollen or sap beetle                         |
|                | Omosita colon                              | a pollen or sap beetle                         |
|                | Omosita discoidea                          | a pollen or sap beetle                         |
|                | Soronia grisea                             | a pollen or sap beetle                         |
|                | Pocadius ferrugineus                       | a pollen or sap beetle                         |
|                | Glischrochilus hortensis                   | a pollen or sap beetle                         |
| Monotomidae    |                                            |                                                |
|                | Rhizophagus bipustulatus                   | a narrow bark beetle                           |
|                | Rhizophagus dispar                         | a narrow bark beetle                           |
|                | Rhizophagus perforatus                     | a narrow bark beetle                           |
|                | Monotoma brevicollis                       | a narrow bark beetle                           |
| Cryptophagidae |                                            |                                                |
|                | Telmatophilus caricis                      | a silken fungus beetle                         |
|                | reiniutophilus curicis                     |                                                |
| <u></u>        | Cryptophagus lycoperdi                     | a silken fungus beetle                         |
|                |                                            |                                                |