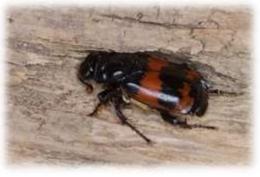

Nicrophorus investigator Banded Sexton Beetle

| Family        | Species                 | Common Name   |
|---------------|-------------------------|---------------|
| Staphilinidae | Mocyta fungi            | a rove beetle |
| •             | Autalia impressa        | a rove beetle |
|               | Bolitochara obliqua     | a rove beetle |
|               | Gyrophaena minima       | a rove beetle |
|               | Homalota plana          | a rove beetle |
|               | Hygronoma dimidiata     | a rove beetle |
|               | Oxypoda acuminata       | a rove beetle |
|               | Phloeopora testacea     | a rove beetle |
|               | Scaphisoma agaricinum   | a rove beetle |
|               | Siagonium quadricorne   | a rove beetle |
|               | Deleaster dichrous      | a rove beetle |
|               | Anotylus rugosus        | a rove beetle |
|               | Anotylus sculpturatus   | a rove beetle |
|               | Oxytelus laqueatus      | a rove beetle |
|               | Platystethus cornutus   | a rove beetle |
|               | Platystethus arenarius  | a rove beetle |
|               | Carpelimus lindrothi    | a rove beetle |
|               | Scydmoraphes helvolus   | a rove beetle |
|               | Scydmoraphes sparshalli | a rove beetle |
|               | Stenus cicindeloides    | a rove beetle |
|               | Stenus fulvicornis      | a rove beetle |
|               | Stenus nitidiusculus    | a rove beetle |
|               | Stenus clavicornis      | a rove beetle |
|               | Lathrobium brunnipes    | a rove beetle |
|               | Lathrobium fulvipenne   | a rove beetle |
|               | Lathrobium geminum      | a rove beetle |
|               | Lithocharis ochracea    | a rove beetle |
|               | Rugilus orbiculatus     | a rove beetle |
|               | Atrecus affinis         | a rove beetle |
|               | Othius punctulatus      | a rove beetle |
|               | Othius subuliformis     | a rove beetle |
|               | Bisnius cephalotes      | a rove beetle |
|               | Bisnius fimetarius      | a rove beetle |
|               | Gabrius splendidulus    | a rove beetle |
|               | Philonthus carbonarius  | a rove beetle |
|               | Philonthus cognatus     | a rove beetle |
|               | Philonthus cruentatus   | a rove beetle |
|               | Philonthus decorus      | a rove beetle |
|               | Philonthus discoideus   | a rove beetle |
|               | Philonthus laminatus    | a rove beetle |
|               | Philonthus longicornis  | a rove beetle |
|               | Philonthus politus      | a rove beetle |
|               | Philonthus rectangulus  | a rove beetle |
|               | Philonthus splendens    | a rove beetle |
|               | Philonthus tenuicornis  | a rove beetle |
|               | Philonthus varians      | a rove beetle |
|               | Quedius cruentus        | a rove beetle |
|               | Quedius lateralis       | a rove beetle |
|               | Quedius mesomelinus     | a rove beetle |
|               | Quedius puncticollis    | a rove beetle |
|               | Quedius fuliginosus     | a rove beetle |
|               | Quedius levicollis      | a rove beetle |
|               | Quedius molochinus      | a rove beetle |
|               | Quedius maurorufus      | a rove beetle |
|               | Quedius persimilis      | a rove beetle |
|               | Quedius semiaeneus      | a rove beetle |
|               | Quedius semiobscurus    | a rove beetle |
|               | Creophilus maxillosus   | a rove beetle |
|               | Ocypus olens            | a rove beetle |
|               | Ocypus aeneocephalus    | a rove beetle |
|               | Ontholestes murinus     | a rove beetle |