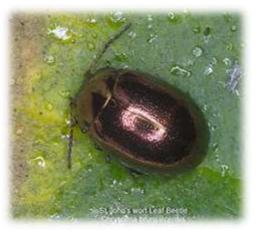

Oedemera nobilis Thick –legged Flower Beetle

| Family        | Species                       | Common Name                  |
|---------------|-------------------------------|------------------------------|
|               | Pyrochroa coccinea            | Black-headed Cardinal Beetle |
|               | Pyrochroa serraticornis       | Common Cardinal Beetle       |
| Salpingidae   |                               |                              |
|               | Salpingus planirostris        | a false weevil               |
|               | Salpingus ruficollis          | a false weevil               |
| Anthicidae    |                               |                              |
|               | Omonadus formicarius          | an ant mimic                 |
| Scraptiidae   |                               |                              |
|               | Anaspis fasciata              | a tumbling flower beetle     |
|               | Anaspis maculata              | a tumbling flower beetle     |
|               | Anaspis rufilabris            | a tumbling flower beetle     |
| Cerambycidae  |                               |                              |
|               | Grammoptera ruficornis        | a longhorn beetle            |
|               | Rutpela maculata              | a longhorn beetle            |
|               | Clytus arietis                | Wasp Beetle                  |
|               | Agapanthia villosoviridescens | a longhorn beetle            |
| Chrysomelidae |                               |                              |
|               | Bruchus loti                  | a seed beetle                |
|               | Bruchus rufimanus             | Bean Beetle                  |
|               | Bruchidius villosus           | a seed beetle                |
|               | Donacia semicuprea            | a leaf beetle                |
|               | Donacia simplex               | a leaf beetle                |
|               | Donacia versicolorea          | a leaf beetle                |
|               | Lema cyanella                 | a leaf beetle                |
|               | Oulema melanopus              | Cereal Leaf Beetle           |
|               | Crioceris asparagi            | Asparagus Beetle             |
|               | Cryptocephalus labiatus       | a leaf beetle                |
|               | Cryptocephalus pusillus       | a leaf beetle                |
|               | Chrysolina americana          | a leaf beetle                |
|               | Chrysolina brunsvicensis      | a Leaf Beetle                |
|               | Chrysolina fastuosa           | Dead-nettle Leaf Beetle      |
|               | Chrysolina polita             | Knotgrass Leaf Beetle        |
|               | Gastrophysa polygoni          | a leaf beetle                |
|               | Gastrophysa viridula          | Green Dock Beetle            |
|               | Phaedon armoraciae            | Mustard Beetle               |
|               | Phaedon tumidulus             | Celery Leaf Beetle           |
|               | Hydrothassa marginella        | a leaf beetle                |
|               | Prasocuris junci              | Brooklime Leaf Beetle        |
|               | Plagiodera versicolora        | a leaf beetle                |
|               | Chrysomela aenea              | a leaf beetle                |
|               | Phratora laticollis           | a leaf beetle                |
|               | Phratora vitellinae           | Brassy Willow Beetle         |
|               | Phratora vulgatissima         | Blue Willow Beetle           |
|               | Galerucella calmariensis      | a leaf beetle                |
|               | Galerucella lineola           | Brown Willow Beetle          |
|               | Galerucella sagittariae       | a leaf beetle                |
|               | Pyrrhalta viburni             | Guelder-rose Leaf Beetle     |
|               | Lochmaea caprea               | Willow Leaf Beetle           |
|               | Lochmaea crataegi             | Hawthorn Leaf Beetle         |
|               | Lochmaea suturalis            | Heather Beetle               |
|               | Phyllobrotica quadrimaculata  | Skullcap Leaf Beetle         |
|               | Luperus flavipes              | a leaf beetle                |
|               | Luperus longicornis           | a leaf beetle                |
|               | Phyllotreta nigripes          | Turnip Flea Beetle           |
|               | Aphthona euphorbiae           | Large Flax Flea Beetle       |
|               | Longitarsus luridus           | a leaf beetle                |
|               | Longitarsus membranaceus      | a leaf beetle                |
|               | Longitarsus pratensis         | a leaf beetle                |
|               | Longitarsus rubiginosus       | a leaf beetle                |
|               | Longitarsus suturellus        | a leaf beetle                |
|               | Altica lythri                 | a leaf beetle                |