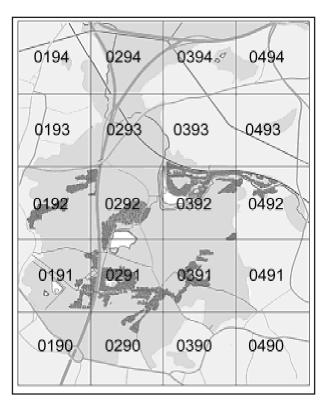

### A provisional List of Sandwell Valley Beetles

The list is the product of some 40 years of recording in the 20 one Km SP squares shown on the map. Records have not been gathered in any systematic way, but are the product of numerous visits to the area by individuals and field meetings when SANDNATS members carried out general recording events.