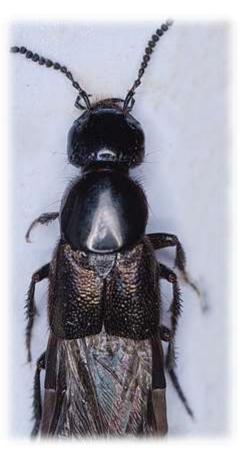

*Philonthus splendens* The Splendid Rove Beetle

| Family        | Species                                                          | Common Name                      |
|---------------|------------------------------------------------------------------|----------------------------------|
| Staphilinidae | Tasgius globulifer                                               | a rove beetle                    |
|               | Tasgius ater                                                     | a rove beetle                    |
|               | Gyrohypnus angustatus                                            | a rove beetle                    |
|               | Gyrohypnus punctulatus                                           | a rove beetle                    |
|               | Megalinus glabratus                                              | a rove beetle                    |
|               | Xantholinus elegans                                              | a rove beetle                    |
|               | Xantholinus linearis                                             | a rove beetle                    |
|               | Xantholinus longiventris                                         | a rove beetle                    |
| Geotrupidae   |                                                                  |                                  |
|               | Geotrupes spiniger                                               | a dumbledor                      |
|               | Geotrupes stercorarius                                           | Dor Beetle                       |
| Lucanidae     |                                                                  |                                  |
|               | Sinodendron cylindricum                                          | Rhinoceros Beetle                |
|               | Dorcus parallelipipedus                                          | Lesser Stag Beetle               |
| Scarabaeidae  |                                                                  |                                  |
|               | Aphodius rufipes                                                 | a dung beetle or chafer          |
|               | Aphodius ater                                                    | a dung beetle or chafer          |
|               | Aphodius rufus                                                   | a dung beetle or chafer          |
|               | Aphodius fimetarius                                              | a dung beetle or chafer          |
|               | Aphodius foetens                                                 | a dung beetle or chafer          |
|               | Aphodius conspurcatus                                            | a dung beetle or chafer          |
|               | Aphodius merdarius                                               | a dung beetle or chafer          |
|               | Aphodius prodromus                                               | a dung beetle or chafer          |
|               | Aphodius sphacelatus                                             | a dung beetle or chafer          |
|               | Aphodius contaminatus                                            | a dung beetle or chafer          |
|               | Aphodius haemorrhoidalis                                         | a dung beetle or chafer          |
|               | Aphodius fossor                                                  | a dung beetle or chafer          |
|               | Aphodius sticticus                                               | a dung beetle or chafer          |
|               | Hoplia philanthus                                                | Welsh Chafer                     |
|               | Melolontha melolontha                                            | Common Cockchafer                |
|               | Amphimallon solstitiale                                          | Summer Chafer                    |
|               | Serica brunnea                                                   | Brown Chafer                     |
|               | Phyllopertha horticola                                           | Bracken Chafer                   |
|               | Trichius fasciatus                                               | Bee Beetle                       |
| Scirtidae     |                                                                  |                                  |
|               | Elodes elongata                                                  | a marsh beetle                   |
|               | Elodes minuta                                                    | a marsh beetle                   |
|               | Odeles marginata                                                 | a marsh beetle                   |
|               | Cyphon coarctatus                                                | a marsh beetle                   |
|               | Cyphon variabilis                                                | a marsh beetle                   |
|               | Scirtes hemisphaericus                                           | a marsh beetle                   |
| Byrrhidae     |                                                                  |                                  |
|               | Simplocaria semistriata                                          | a pill beetle                    |
|               | Byrrhus pilula                                                   | Pill Beetle                      |
| Dryopidae     |                                                                  |                                  |
|               | Dryops ernesti                                                   | a long-toed water beetle         |
| Heteroceridae |                                                                  |                                  |
|               | Heterocerus fenestratus                                          | a mud beetle                     |
| Eucnemidae    |                                                                  |                                  |
|               | Melasis buprestoides                                             | a false click beetle             |
| Throscidae    |                                                                  |                                  |
|               | Trixagus dermestoides                                            | a false click beetle             |
| Elateridae    | -                                                                |                                  |
|               | Ctenicera cuprea                                                 | a click beetle                   |
|               | Prosternon tessellatum                                           | Chequered Click Beetle           |
|               |                                                                  | a click beetle                   |
|               | Kibunea minuta                                                   |                                  |
|               | Kibunea minuta<br>Denticollis linearis                           |                                  |
|               | Kibunea minuta<br>Denticollis linearis<br>Athous haemorrhoidalis | a click beetle                   |
|               | Denticollis linearis<br>Athous haemorrhoidalis                   | a click beetle<br>a click beetle |
|               | Denticollis linearis                                             | a click beetle                   |