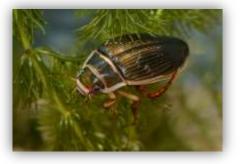

quadrimaculatum<br>Bembidion assimile | a ground beetle<br>a ground beetle |
|             | Bembidion assimile<br>Bembidion guttula         | a ground beetle                    |
|             | Bembidion guttula<br>Bembidion lunulatum        | a ground beetle                    |
|             | Patrobus atrorufus                              | a ground beetle                    |
|             | Stomis pumicatus                                | a ground beetle                    |
|             | Poecilus cupreus                                | a ground beetle                    |
|             | Pterostichus diligens                           | a ground beetle                    |
|             |                                                 |                                    |



*Dytiscus marginalis* Great Diving Beetle

| Family        | Species                      | Common Name              |
|---------------|------------------------------|--------------------------|
| Carabidae     | Pterostichus minor           | a ground beetle          |
|               | Pterostichus niger           | a ground beetle          |
|               | Pterostichus nigrita         | a ground beetle          |
|               | Pterostichus strenuus        | a ground beetle          |
|               | Pterostichus vernalis        | a ground beetle          |
|               | Abax parallelepipedus        | a ground beetle          |
|               | Platyderus depressus         | a ground beetle          |
|               | Calathus fuscipes            | a ground beetle