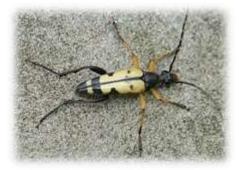

Hoplia philanthus Welsh Chafer

| Family         | Species                                    | Common Name                                    |
|----------------|--------------------------------------------|------------------------------------------------|
| Elateridae     | Dalopius marginatus                        | a click beetle                                 |
|                | Melanotus villosus                         | a click beetle                                 |
| Lycidae        |                                            |                                                |
| Canathanidaa   | Platycis minuta                            | a net-winged beetle                            |
| Cantharidae    | Cantharis counties                         | a soldier beetle                               |
|                | Cantharis cryptica<br>Cantharis decipiens  | a soldier beetle                               |
|                | Cantharis lateralis                        | a soldier beetle                               |
|                | Cantharis livida                           | a soldier beetle                               |
|                | Cantharis nigra                            | a soldier beetle                               |
|                | Cantharis nigricans                        | a soldier beetle                               |
|                | Cantharis pallida                          | a soldier beetle                               |
|                | Cantharis rufa                             | a soldier beetle                               |
|                | Cantharis rustica                          | a soldier beetle                               |
|                | Cantharis thoracica                        | a soldier beetle                               |
|                | Rhagonycha fulva                           | Common red soldier beetle                      |
|                | Rhaqonycha liqnosa                         | a soldier beetle                               |
|                | Rhagonycha limbata                         | a soldier beetle                               |
|                | Rhagonycha testacea                        | a soldier beetle                               |
|                | Malthinus flaveolus                        | a soldier beetle                               |
|                | Malthodes marginatus                       | a soldier beetle                               |
| Dermestidae    |                                            |                                                |
|                | Attagenus pellio                           | Two-spotted Carpet Beetle                      |
|                | Dermestes lardarius                        | Bacon Beetle                                   |
|                | Dermestes peruvianus                       | a museum or larder beetle                      |
|                | Anthrenus fuscus                           | a museum or larder beetle                      |
|                | Anthrenus verbasci                         | Museum Beetle                                  |
| Ptinidae       |                                            |                                                |
|                | Ochina ptinoides                           | Ivy Boring Beetle                              |
|                | Ernobius mollis                            | a wood boring beetle                           |
|                | Stegobium paniceum                         | Biscuit Beetle                                 |
|                | Ptilinus pectinicornis                     | Fan-bearing Wood-borer                         |
| Cleridae       |                                            |                                                |
|                | Necrobia rufipes                           | Copra Beetle                                   |
| Malachiidae    |                                            |                                                |
|                | Cordylepherus viridis                      | a malachite beetle                             |
|                | Malachius bipustulatus                     | Malachite Beetle                               |
| Sphindidae     |                                            |                                                |
|                | Aspidiphorus orbiculatus                   | a slime mould beetle                           |
| Kateretidae    | Production of the second                   | Noule Delles Dealls                            |
|                | Brachypterus urticae                       | Nettle Pollen Beetle                           |
| Nitidulidae    | Courses sective                            | a pollop or con bootlo                         |
|                | Epuraea aestiva<br>Epuraea melanocephala   | a pollen or sap beetle                         |
|                |                                            | a pollen or sap beetle<br>Common Pollen Beetle |
|                | Meligethes aeneus<br>Meligethes nigrescens | a pollen or sap beetle                         |
|                | Omosita colon                              | a pollen or sap beetle                         |
|                | Omosita discoidea                          | a pollen or sap beetle                         |
|                | Soronia grisea                             | a pollen or sap beetle                         |
|                | Pocadius ferrugineus                       | a pollen or sap beetle                         |
|                | Glischrochilus hortensis                   | a pollen or sap beetle                         |
| Monotomidae    |                                            |                                                |
|                | Rhizophagus bipustulatus                   | a narrow bark beetle                           |
|                | Rhizophagus dispar                         | a narrow bark beetle                           |
|                | Rhizophagus perforatus                     | a narrow bark beetle                           |
|                | Monotoma brevicollis                       | a narrow bark beetle                           |
| Cryptophagidae |                                            |                                                |
|                | Telmatophilus caricis                      | a silken fungus beetle                         |
|                | reiniutophilus curicis                     |                                                |
| <u></u>        | Cryptophagus lycoperdi                     | a silken fungus beetle                         |
|                |                                            |                                                |