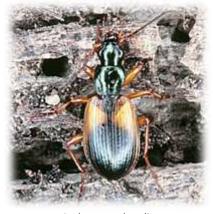

*Dytiscus marginalis* Great Diving Beetle

| Family        | Species                      | Common Name              |
|---------------|------------------------------|--------------------------|
| Carabidae     | Pterostichus minor           | a ground beetle          |
|               | Pterostichus niger           | a ground beetle          |
|               | Pterostichus nigrita         | a ground beetle          |
|               | Pterostichus strenuus        | a ground beetle          |
|               | Pterostichus vernalis        | a ground beetle          |
|               | Abax parallelepipedus        | a ground beetle          |
|               | Platyderus depressus         | a ground beetle          |
|               | Calathus fuscipes            | a ground beetle          |
|               | Calathus melanocephalus agg. | a ground beetle          |
|               | Calathus rotundicollis       | a ground beetle          |
|               | Paranchus albipes            | a ground beetle          |
|               | Agonum assimile              | a ground beetle          |
|               | Anchomenus dorsalis          | a ground beetle          |
|               | Agonum fuliginosum           | a ground beetle          |
|               | Agonum marginatum            | a ground beetle          |
|               | Agonum muelleri              | a ground beetle          |
|               | Agonum thoreyi               | a ground beetle          |
|               | Amara plebeja                | a ground beetle          |
|               | Amara aenea                  | Common Sun Beetle        |
|               | Amara bifrons                | a ground beetle          |
|               | Amara communis               | a ground beetle          |
|               | Amara familiaris             | a ground beetle          |
|               | Amara lunicollis             | a ground beetle          |
|               | Amara ovata                  | a ground beetle          |
|               | Amara similata               | a ground beetle          |
|               | Amara tibialis               | a ground beetle          |
|               | Amara bifrons                | a ground beetle          |
|               | Amara apricaria              | a ground beetle          |
|               | Curtonotus aulicus           | a ground beetle          |
|               | Harpalus rufipes             | Strawberry Seed Beetle   |
|               | Harpalus affinis             | a ground beetle          |
|               | Ophonus rufibarbis           | a ground beetle          |
|               | Bradycellus harpalinus       | a ground beetle          |
|               | Bradycellus verbasci         | a ground beetle          |
|               | Stenolophus mixtus           | a ground beetle          |
|               | Acupalpus meridianus         | a ground beetle          |
|               | Badister bipustulatus        | a ground beetle          |
|               | Demetrias atricapillus       | a ground beetle          |
|               | Paradromius linearis         | a ground beetle          |
|               | Dromius meridionalis         | a ground beetle          |
|               | Dromius quadrimaculatus      | a ground beetle          |
|               | Calodromius spilotus         | a ground beetle          |
|               | Philorhizus melanocephalus   | a ground beetle          |
|               | Metabletus foveatus          | a ground beetle          |
| Helophoridae  |                              |                          |
|               | Helophorus aequalis          | a scavenger water beetle |
|               | Helophorus grandis           | a scavenger water beetle |
|               | Helophorus brevipalpis       | a scavenger water beetle |
| Hydrochidae   |                              |                          |
|               | Hydrochus angustatus         | a scavenger water beetle |
| Hydrophilidae |                              |                          |
|               | Anacaena globulus            | a scavenger water beetle |
|               | Anacaena limbata             | a scavenger water beetle |
|               | Anacaena lutescens           | a scavenger water beetle |
|               | Hydrobius fuscipes           | a scavenger water beetle |
|               | Laccobius bipunctatus        | a scavenger water beetle |
|               | Cercyon ustulatus            | a scavenger water beetle |
|               | Cercyon haemorrhoidalis      | a scavenger water beetle |
|               | Cercyon impressus            | a scavenger water beetle |
|               | Cercyon melanocephalus       | a scavenger water beetle |
|               | Cercyon pygmaeus             | a scavenger water beetle |