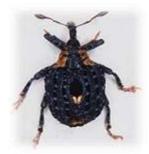

Nicrophorus investigator Banded Sexton Beetle

| Family        | Species                 | Common Name   |
|---------------|-------------------------|---------------|
| Staphilinidae | Mocyta fungi            | a rove beetle |
| •             | Autalia impressa        | a rove beetle |
|               | Bolitochara obliqua     | a rove beetle |
|               | Gyrophaena minima       | a rove beetle |
|               | Homalota plana          | a rove beetle |
|               | Hygronoma dimidiata     | a rove beetle |
|               | Oxypoda acuminata       | a rove beetle |
|               | Phloeopora testacea     | a rove beetle |
|               | Scaphisoma agaricinum   | a rove beetle |
|               | Siagonium quadricorne   | a rove beetle |
|               | Deleaster dichrous      | a rove beetle |
|               | Anotylus rugosus        | a rove beetle |
|               | Anotylus sculpturatus   | a rove beetle |
|               | Oxytelus laqueatus      | a rove beetle |
|               | Platystethus cornutus   | a rove beetle |
|               | Platystethus arenarius  | a rove beetle |
|               | Carpelimus lindrothi    | a rove beetle |
|               | Scydmoraphes helvolus   | a rove beetle |
|               | Scydmoraphes sparshalli | a rove beetle |
|               | Stenus cicindeloides    | a rove beetle |
|               | Stenus fulvicornis      | a rove beetle |
|               | Stenus nitidiusculus    | a rove beetle |
|               | Stenus clavicornis      | a rove beetle |
|               | Lathrobium brunnipes    | a rove beetle |
|               | Lathrobium fulvipenne   | a rove beetle |
|               | Lathrobium geminum      | a rove beetle |
|               | Lithocharis ochracea    | a rove beetle |
|               | Rugilus orbiculatus     | a rove beetle |
|               | Atrecus affinis         | a rove beetle |
|               | Othius punctulatus      | a rove beetle |
|               | Othius subuliformis     | a rove beetle |
|               | Bisnius cephalotes      | a rove beetle |
|               | Bisnius fimetarius      | a rove beetle |
|               | Gabrius splendidulus    | a rove beetle |
|               | Philonthus carbonarius  | a rove beetle |
|               | Philonthus cognatus     | a rove beetle |
|               | Philonthus cruentatus   | a rove beetle |
|               | Philonthus decorus      | a rove beetle |
|               | Philonthus discoideus   | a rove beetle |
|               | Philonthus laminatus    | a rove beetle |
|               | Philonthus longicornis  | a rove beetle |
|               | Philonthus politus      | a rove beetle |
|               | Philonthus rectangulus  | a rove beetle |
|               | Philonthus splendens    | a rove beetle |
|               | Philonthus tenuicornis  | a rove beetle |
|               | Philonthus varians      | a rove beetle |
|               | Quedius cruentus        | a rove beetle |
|               | Quedius lateralis       | a rove beetle |
|               | Quedius mesomelinus     | a rove beetle |
|               | Quedius puncticollis    | a rove beetle |
|               | Quedius fuliginosus     | a rove beetle |
|               | Quedius levicollis      | a rove beetle |
|               | Quedius molochinus      | a rove beetle |
|               | Quedius maurorufus      | a rove beetle |
|               | Quedius persimilis      | a rove beetle |
|               | Quedius semiaeneus      | a rove beetle |
|               | Quedius semiobscurus    | a rove beetle |
|               | Creophilus maxillosus   | a rove beetle |
|               | Ocypus olens            | a rove beetle |
|               | Ocypus aeneocephalus    | a rove beetle |
|               | Ontholestes murinus     | a rove beetle |