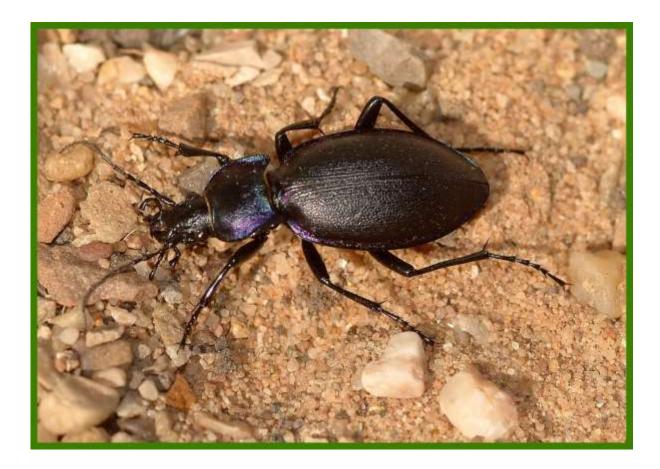

*Dytiscus marginalis* Great Diving Beetle

| Family        | Species                      | Common Name              |
|---------------|------------------------------|--------------------------|
| Carabidae     | Pterostichus minor           | a ground beetle          |
|               | Pterostichus niger           | a ground beetle          |
|               | Pterostichus nigrita         | a ground beetle          |
|               | Pterostichus strenuus        | a ground beetle          |
|               | Pterostichus vernalis        | a ground beetle          |
|               | Abax parallelepipedus        | a ground beetle          |
|               | Platyderus depressus         | a ground beetle          |
|               | Calathus fuscipes            | a ground beetle          |
|               | Calathus melanocephalus agg. | a ground beetle          |
|               | Calathus rotundicollis       | a ground beetle          |
|               | Paranchus albipes            | a ground beetle          |
|               | Agonum assimile              | a ground beetle          |
|               | Anchomenus dorsalis          | a ground beetle          |
|               | Agonum fuliginosum           | a ground beetle          |
|               | Agonum marginatum            | a ground beetle          |
|               | Agonum muelleri              | a ground beetle          |
|               | Agonum thoreyi               | a ground beetle          |
|               | Amara plebeja                | a ground beetle          |
|               | Amara aenea                  | Common Sun Beetle        |
|               | Amara bifrons                | a ground beetle          |
|               | Amara communis               | a ground beetle          |
|               | Amara familiaris             | a ground beetle          |
|               | Amara lunicollis             | a ground beetle          |
|               | Amara ovata                  | a ground beetle          |
|               | Amara similata               | a ground beetle          |
|               | Amara tibialis               | a ground beetle          |
|               | Amara bifrons                | a ground beetle          |
|               | Amara apricaria              | a ground beetle          |
|               | Curtonotus aulicus           | a ground beetle          |
|               | Harpalus rufipes             | Strawberry Seed Beetle   |
|               | Harpalus affinis             | a ground beetle          |
|               | Ophonus rufibarbis           | a ground beetle          |
|               | Bradycellus harpalinus       | a ground beetle          |
|               | Bradycellus verbasci         | a ground beetle          |
|               | Stenolophus mixtus           | a ground beetle          |
|               | Acupalpus meridianus         | a ground beetle          |
|               | Badister bipustulatus        | a ground beetle          |
|               | Demetrias atricapillus       | a ground beetle          |
|               | Paradromius linearis         | a ground beetle          |
|               | Dromius meridionalis         | a ground beetle          |
|               | Dromius quadrimaculatus      | a ground beetle          |
|               | Calodromius spilotus         | a ground beetle          |
|               | Philorhizus melanocephalus   | a ground beetle          |
|               | Metabletus foveatus          | a ground beetle          |
| Helophoridae  |                              |                          |
|               | Helophorus aequalis          | a scavenger water beetle |
|               | Helophorus grandis           | a scavenger water beetle |
|               | Helophorus brevipalpis       | a scavenger water beetle |
| Hydrochidae   |                              |                          |
|               | Hydrochus angustatus         | a scavenger water beetle |
| Hydrophilidae |                              |                          |
|               | Anacaena globulus            | a scavenger water beetle |
|               | Anacaena limbata             | a scavenger water beetle |
|               | Anacaena lutescens           | a scavenger water beetle |
|               | Hydrobius fuscipes           | a scavenger water beetle |
|               | Laccobius bipunctatus        | a scavenger water beetle |
|               | Cercyon ustulatus            | a scavenger water beetle |
|               | Cercyon haemorrhoidalis      | a scavenger water beetle |
|               | Cercyon impressus            | a scavenger water beetle |
|               | Cercyon melanocephalus       | a scavenger water beetle |
|               | Cercyon pygmaeus             | a scavenger water beetle |