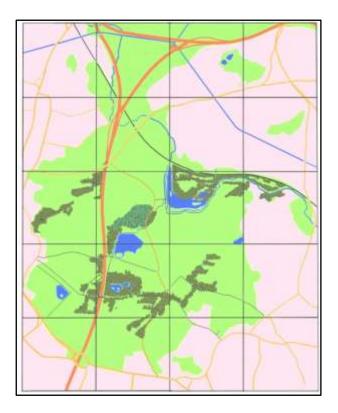

### A provisional List of Sandwell Valley Beetles

The list is the product of some 40 years of recording in the 20 one Km SP squares shown on the map. Records have not been gathered in any systematic way, but are the product of numerous visits to the area by individuals and field meetings when SANDNATS members carried out general recording events.