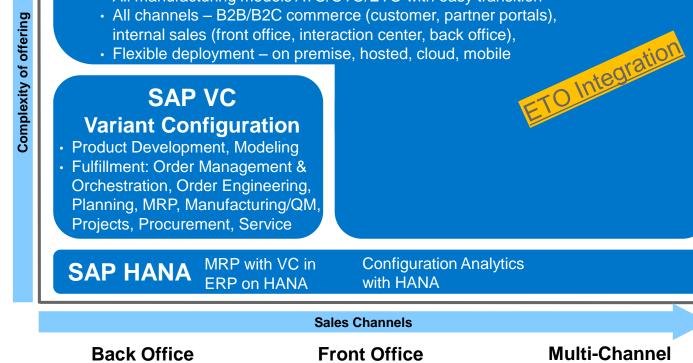

#### SAP Configure, Price and Quote (CPQ)

- SSC configuration runtime, modern user experience on hybris
- Product Configuration
- Solution Sales Configuration (SSC) most advanced version of IPC technology
- Guided Selling
- Interactive Pricing during Configuration
- Pricing, Costing, Quote Management, Approvals
- Quote Proposal Generation
- All manufacturing models ATO/CTO/ETO with easy transition