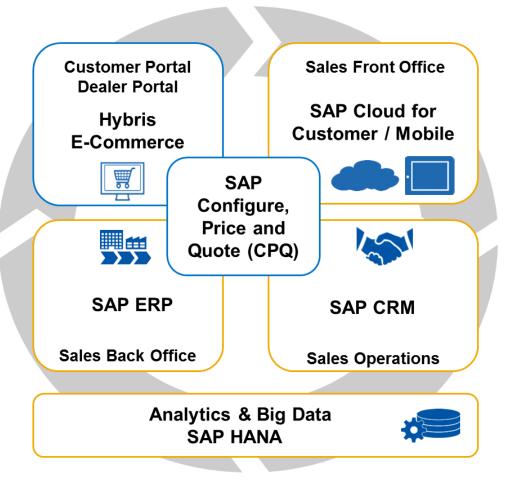

### SAP Solutions for Sales and Configure, Price, and Quote

**Overview and Future Direction** 

### SAP Solutions for Sales and Configure, Price, and Quote (CPQ)

**Overview and Future Direction** 