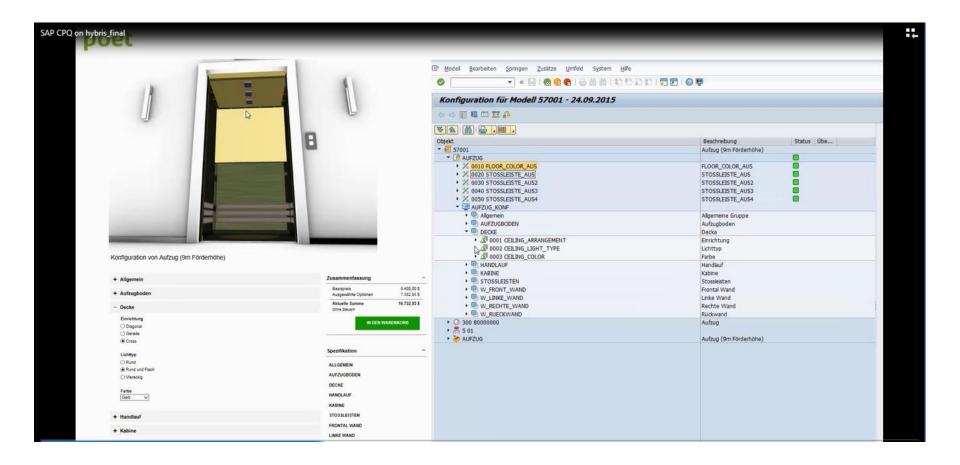

Pricing, Costing, Quote Management, Approvals
- Quote Proposal Generation
- All manufacturing models ATO/CTO/ETO with easy transition

Products



Multi-Channel CPQ in hybris: E-Commerce to Internal Sales / Channel Partner Role: End Customer in E-Commerce Portal (Desktop, Mobile)



#### **Role: End Customer in E-Commerce Portal (Desktop, Mobile)**

Multi-Channel CPQ in hybris: E-Commerce to Internal Sales / Channel Partner Role: Internal Sales Rep or Channel Partner (Desktop, Mobile)



#### **Role: Internal Sales Rep or Channel Partner (Desktop, Mobile)**

### SAP Configure, Price, and Quote in hybris – Easy-to-Use, Easy-to-Extend

Multi-Channel CPQ and E-Commerce across Customers, Channel Partners, Internal Optional Sales



Core

### **Showcase: SAP CPQ Elevator Configuration in 3D**



#### **CPQ Showcase Demo hybris CPQ–Cloud for Customer–ERP** MEGAMACHINES: End Customer to Dealer to Manufacturer



#### hybris Customer Portal – Find and Configure Product, send Quote Request to Dealer



#### Dealer using Cloud for Customer: View Lead, Convert to Opportunity, Launch hybris Quote





#### hybris Dealer App/Portal: Review & Complete Quote, Generate Proposal for Customer, Create ERP Order



# Proof of Concept Demo: Visual Service Parts Selling in hybris 2D/3D, leveraging SAP 3D Visual Enterprise







Demo: hybris Service Parts Selling 3D



### Top 10 Analysis (SAP HANA) for configured products TOP N Analysis



### Summary: SAP Configure, Price, and Quote (CPQ) Significantly improved sales configuration solution

#### SAP CPQ with hybris

- SAP Configuration Runtime