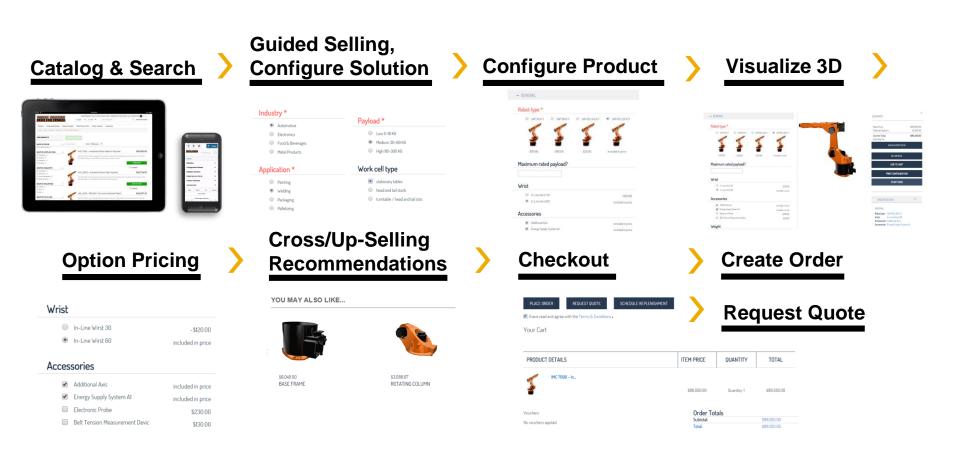

Products

Multi-Channel CPQ in hybris: E-Commerce to Internal Sales / Channel Partner Role: End Customer in E-Commerce Portal (Desktop, Mobile)

#### **Role: End Customer in E-Commerce Portal (Desktop, Mobile)**

Multi-Channel CPQ in hybris: E-Commerce to Internal Sales / Channel Partner Role: Internal Sales Rep or Channel Partner (Desktop, Mobile)

#### **Role: Internal Sales Rep or Channel Partner (Desktop, Mobile)**