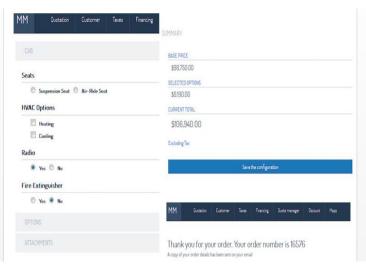

#### hybris Dealer App/Portal: Review & Complete Quote, Generate Proposal for Customer, Create ERP Order