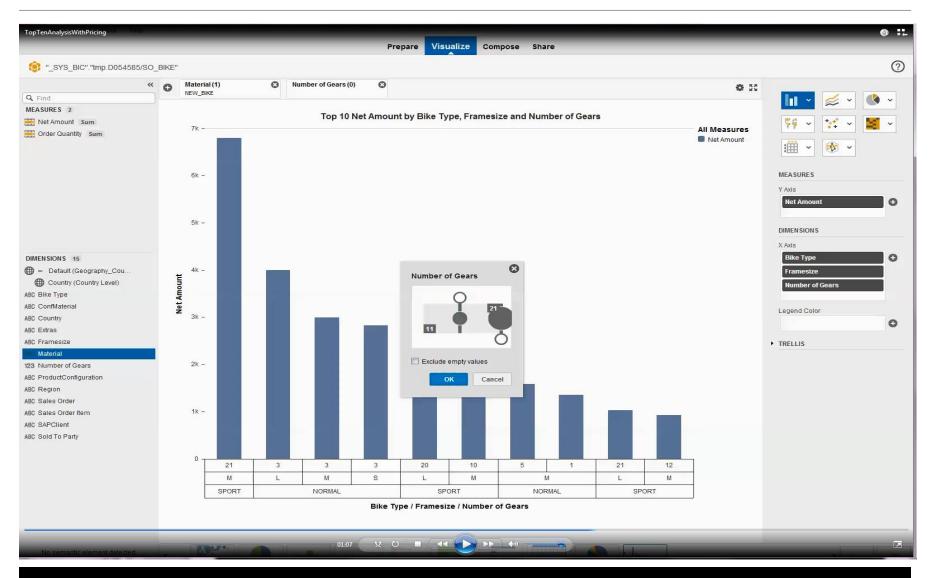

Multi-Channel CPQ and E-Commerce across Customers, Channel Partners, Internal Optional Sales



Core

### **Showcase: SAP CPQ Elevator Configuration in 3D**



#### **CPQ Showcase Demo hybris CPQ–Cloud for Customer–ERP** MEGAMACHINES: End Customer to Dealer to Manufacturer



#### hybris Customer Portal – Find and Configure Product, send Quote Request to Dealer



#### Dealer using Cloud for Customer: View Lead, Convert to Opportunity, Launch hybris Quote





#### hybris Dealer App/Portal: Review & Complete Quote, Generate Proposal for Customer, Create ERP Order



# Proof of Concept Demo: Visual Service Parts Selling in hybris 2D/3D, leveraging SAP 3D Visual Enterprise







Demo: hybris Service Parts Selling 3D



### Top 10 Analysis (SAP HANA) for configured products TOP N Analysis



### Summary: SAP Configure, Price, and Quote (CPQ) Significantly improved sales configuration solution

#### SAP CPQ with hybris

- SAP Configuration Runtime engine (SSC) and modern HTML5 UI on hybris - direct engine-UI communication, fast response times
- Product Configuration, Guided Selling, Solution Configuration
- Interactive pricing during configuration
- Modular user experience, embedded to hybris
   Web Content Mgmt (WCMS) easy-to-use, adapt
- Flexibly enrich options and values in hybris
- Flexible integration to ERP: VC models pricing and order management

#### **Future Direction Focus Areas**

- Integration to CRM, Cloud for Customer
- Improved Guided Selling
- Better Modeling for Sales & Marketing
- Predictive Proposals, Embedded Analytics
- 3D Visualization
- Mobile Configura