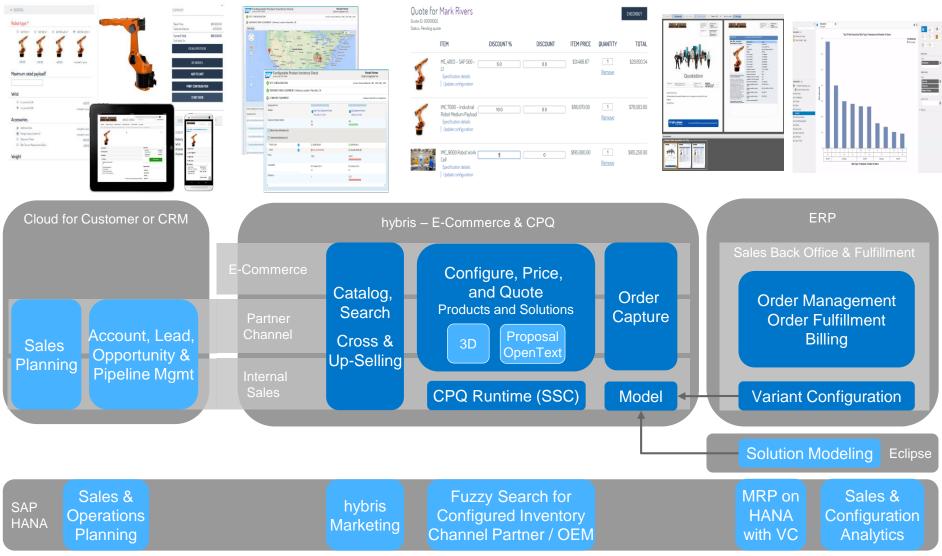

Products

Multi-Channel CPQ in hybris: E-Commerce to Internal Sales / Channel Partner Role: End Customer in E-Commerce Portal (Desktop, Mobile)

#### **Role: End Customer in E-Commerce Portal (Desktop, Mobile)**

Multi-Channel CPQ in hybris: E-Commerce to Internal Sales / Channel Partner Role: Internal Sales Rep or Channel Partner (Desktop, Mobile)

#### **Role: Internal Sales Rep or Channel Partner (Desktop, Mobile)**

### SAP Configure, Price, and Quote in hybris – Easy-to-Use, Easy-to-Extend

Multi-Channel CPQ and E-Commerce across Customers, Channel Partners, Internal Optional Sales

Core