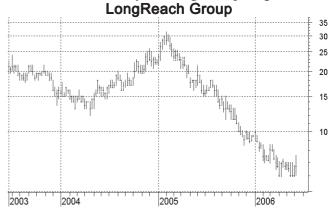

LongReach Group and listed Allied Technologies are to merge via a scheme of arrangement where Allied Technologies will offer one share for every 2½ shares of LongReach Group. Allied Technologies will also create new convertible notes (on the same terms as the existing LongReach notes, except with a par value of 30 cents instead of 12 cents) and offer one of these new notes for every 2½ LongReach Group notes.

Investors should note that this is effectively a "reverse takeover" of Allied Technologies by LongReach Group. LongReach Group shareholders will own 57% of the combined company and a greater percentage when the notes convert to ordinary shares. The takeover will also effectively consolidate every  $2\frac{1}{2}$  shares into one new share and every  $2\frac{1}{2}$  notes into one new note.

So effectively LongReach Group is raising additional equity and cash through this reverse takeover. The challenge remains to use this cash to finance growth in its current business or to finance the acquisition of attractive businesses.

The reverse takeover does, however, significantly improve the attractiveness of the October 2008 convertible notes (code LRXGA). LongReach Group should have no trouble financing the annual interest payments of 1.2 cents or repaying these notes in cash at 12 cents on 31 October 2008. The market for the notes is very thin, but some are currently offered at 9½ cents - although investors can probably acquire the notes at prices around 8-8½ cents. At 9½ cents the notes offer a 12.6% annual interest income for 2½ years and a 26% capital gain if redeemed in cash. This is an attractive high-yield investment with the *potential* for additional capital appreciation if the shares recover above 12 cents.