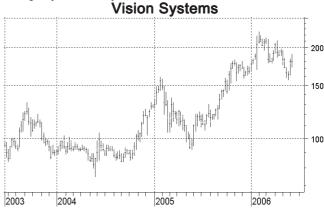

<u>Vision Systems</u> is to acquire "a number of high value reagent products, including the market leading *PowerVision* polymer based visualisation product" with the acquisition of the business and assets of US based private company **ImmunoVision Technologies Inc.** The total acquisition price of A\$66.6 million will consist of an initial deposit of A\$13.3 million and annual payments of \$13.3 million over the next four years. The

business is expected to contribute earnings (before tax) of A\$6 million to June 2007, growing to \$10 million in 2010.

This acquisition is therefore priced at about 22 times current profits - which should prove a very attractive valuation if the business achieves its expected 20% future growth rate. The acquisition also "ensures the reliability of supply of a key component" for the company's *Bond* system.