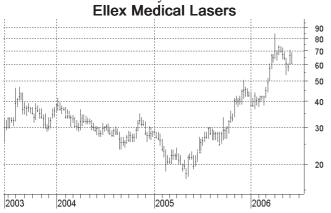

### **Recommended Investments**

(Continued from Page 5)

services to its clients and Computershare will market Thomson Financial's investor relations services.

Ellex Medical Lasers is a small emerging company that we believe has the potential to perform very strongly over the next several years. The share price rose strongly following our initial recommendation in March - partly in response to buying by subscribers but also as a result of favourable news (i.e. a new product release) and a company presentation to an investment conference.

In April, with the shares around 70 cents we rated the shares a "strong Buy in the low 60's". The recent correction took the shares as low as 54 cents, presenting the opportunity to add to holdings in this company at attractive prices. The shares are currently at 61 cents where we rate them a "Buy".