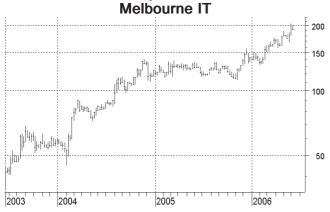

Melbourne IT is to take over WebCentral Group via a scheme of arrangement which will offer either (A) three MLB shares and 378 cents cash for every six WCG shares or (B) two MLB shares and 558 cents for every six shares. Option A is more attractive with Melbourne IT shares trading above 180 cents.

Combining the two companies will improve Melbourne IT's revenues and earnings *per share*. The issued capital will increase 40% to 77 million shares, but revenues will increase 80% to over \$130 million and net profits will rise 60-65% to \$8.5-8.8 million. So earnings per share will increase at least 15% *before* any cost savings or synergies.

Combining two smaller companies will also increase the market capitalisation to around \$150 million - where the shares are more likely to be *discovered* by institutional investors. Part of our investment strategy involves buying *neglected* shares with little or no institutional ownership. *If* a company grows strongly then there is the potential that institutional investors will *discover* the shares and start buying and that can significantly inflate the value of our investment. So Melbourne IT shares remain an attractive "Buy" and hold investment.