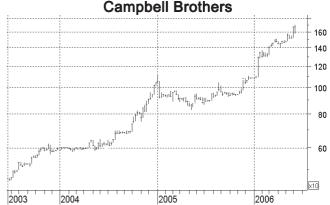

<u>Campbell Brothers</u> has reported strong revenues and profit growth for the year to 31 March 2006. Revenues rose 20.1% to \$523.6 million with profits up 28.8% to \$34,843,000 (68.3 cents per share). The final dividend will be 20.8% higher at 29 cents, lifting the annual dividend 19.0% to 50.0 cents.

The cash operating surplus rose 48% to \$46.5 million. The ALS Laboratory Group lifted revenues 33% to \$208.9 million and earnings 33% to \$47.3 million. This is 40% of group revenues and 72% of group earnings. With two major acquisitions and several new laboratories the importance of this division will continue to increase.

"Continued earnings growth" is expected over the next year from "both organic growth", with new laboratories planned in China, Russia and Africa, and "planned acquisitions". Mining and mineral expenditure is expected to remain high - continuing the favourable environment for the Laboratory business - with exploration in Australia expected to remain high until at least March 2008. Mineral testing currently creates around 50% of revenues for the Laboratory division, but the long term goal is to significantly expand environmental testing services to reduce minerals to about 20% of revenues.

Campbell Brothers currently has interest bearing debts of \$121.3 million, compared with Shareholders Equity of \$255.0 million, plus cash of \$35.6 million. The company is "comfortable" borrowing up to \$255 million - so cash on hand and additional borrowings could finance acquisitions or other investments up to about \$170 million.

Last Friday, Campbell Brothers announced its intention to make a \$41 million takeover of listed **CCI Holdings**, offering 31 cents per share. CCI Holdings provides a wide range of services to the coal mining industry, including ten laboratories in Australia involved in coal testing and environmental services. This business has performed poorly in the past, but now appears to be in a recovery stage and is developing a "new strategic plan" for the next five years involving "significant growth" in the core business and "new activities". For the half year to December 2005, CCI Holdings reported a profit of \$1,448,022 from revenues of \$29.2 million. If this performance continues for the full year then Campbell

Brothers will be acquiring this business on a Price/Sales ratio of 0.70 and a Price/Earnings ratio of 14.

Campbell Brothers shares have performed very strongly over recent years and this investment has been one of the best ways to profit from the commodity boom - without the risk of investing directly in volatile exploration or mining companies. The shares currently trade on a Price/Earnings ratio of 24 and a Dividend Yield of 3.0% - so are no longer *cheap*. The company, however, should be able to generate further strong growth from the commodity boom over at least the next two years, while medium to long term there is excellent potential to grow its environmental testing laboratory services

The major reason we originally bought into Campbell Brothers 6½ years ago was that Laboratory services is a business with strong economies of scale and potentially high profit margins and the ability to generate high "free" cashflows. Global expansion over recent years further improves the company's ability to exploit these economies of scale (i.e. to better utilise facilities, spread knowledge and skills throughout a large network of laboratories). So despite the strong gains already earned and the higher valuation of the shares, Campbell Brothers has good potential to yield *further* above average investment returns and is well on its way to becoming a ten-bagger investment. "Hold+".