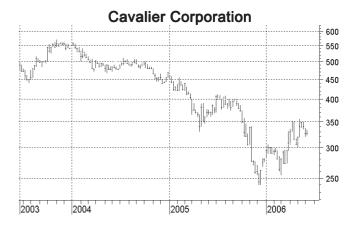

<u>Cavalier Corporation</u> shares remain a "Buy" for high income and capital appreciation as the shares recover over the next couple of years.

<u>Lyttelton Port Company</u> will <u>not</u> pay the interim dividend which was deferred at the time of the takeover from **Christchurch City Holdings** (CCH). The Lyttelton Port Company directors are "reassessing the company's long term strategy, future direction and dividend policy". A new dividend policy will be announced with the

(Continued on Page 4)

|         | Portfolio                 | of        | Rec            | eom   | me       | end    | ed     | I      | nve      | estr     | nei    | nts       |        |
|---------|---------------------------|-----------|----------------|-------|----------|--------|--------|--------|----------|----------|--------|-----------|--------|
| CURRENT | i oi ijoito               | $\circ_j$ | 1100           | 0111  | Perform- |        | Vola-  | Price/ | Price/   | Gross    | Recent | Cash      | Total  |
| ADVICE  | Company                   | -         | Initial Recomm |       | mance    | Shares | tility | Sales  | Earnings | Dividend | Share  | Dividends | Return |
|         | NZ Shares                 | Code      | - Date -       | Price | Forecast | (mil.) | Ratio  | Ratio  | Ratio    | Yield    | Price  | Rec'd     | %      |
| HOLD    | CDL Investments Ltd       | CDI       | 12/01/99       | 25    | Е        | 210.6  | 1.5    | 3.01   | 8        | 8.5      | 35     | 13.3      | +93%   |
| BUY     | Cavalier Corporation      | CAV       | 05/12/95       | 156*  | С        | 65.5   | 0.5    | 1.02   | 11       | 12.4     | 325    | 178.0     | +222%  |
| HOLD+   | Colonial Motor Company    | CMO       | 10/11/92       | 150   | С        | 27.9   | 0.5    | 0.20   | 10       | 11.3     | 290    | 292.8     | +289%  |
| HOLD    | Lyttelton Port Company    | LPC       | 12/12/00       | 150   | С        | 102.3  | 0.6    | 3.15   | 18       | 8.0      | 205    | 54.3      | +73%   |
| BUY     | Michael Hill Int'l Ltd    | MHI       | 11/06/91       | 46*   | В        | 38.7   | 0.4    | 1.09   | 18       | 4.5      | 770    | 182.0     | 1969%  |
| HOLD+   | Nuplex Industries Ltd     | NPX       | 11/02/97       | 350   | Α        | 76.7   | 0.5    | 0.52   | 17       | 6.2      | 634    | 141.5     | +122%  |
| BUY     | Postie Plus Group         | PPG       | 08/05/06       | 71    | С        | 40.0   | 1.0    | 0.27   | 18       | 5.9      | 76     | Nil       | +7%    |
| BUY     | Renaissance Corp          | RNS       | 13/08/96       | 85*   | С        | 38.5   | 8.0    | 0.33   | 10       | 11.1     | 134    | 35.9      | +100%  |
| HOLD    | Richina Pacific           | RPL       | 03/11/95       | 94*   | Ε        | 151.2  | 1.3    | 0.09   | NE       | Nil      | 49     | 11.4      | -36%   |
| HOLD    | South Port New Zealand    | SPN       | 13/02/96       | 120   | В        | 26.2   | 8.0    | 2.88   | 20       | 6.6      | 148    | 84.3      | +94%   |
| HOLD    | Steel & Tube Holdings     | STU       | 08/08/00       | 146   | В        | 88.1   | 0.5    | 0.89   | 11       | 10.7     | 445    | 147.0     | +305%  |
| HOLD+   | Taylors Group Ltd         | TAY       | 09/11/99       | 102   | В        | 24.3   | 0.7    | 0.66   | 12       | 10.9     | 178    | 56.0      | +129%  |
|         | Australia (in Aust cents) |           |                |       |          |        |        |        |          |          |        |           |        |
| HOLD    | AJ Lucas Group            | AJL       | 13/05/03       | 120   | С        | 51.6   | 1.0    | 0.55   | NE       | 4.4      | 80     | 20.5      | -16%   |
| BUY     | Atlas Pacific Ltd         | ATP       | 14/05/96       | 73    | С        | 87.8   | 1.5    | 2.90   | 15       | 3.0      | 34     | 8.0       | -43%   |
| HOLD    | Austin Group Ltd          | ATG       | 08/02/05       | 93    | В        | 62.2   | 1.4    | 0.40   | 6        | 15.2     | 40     | 7.0       | -50%   |
| HOLD+   | Campbell Brothers Ltd     | CPB       | 12/10/99       | 406*  | В        | 51.0   | 0.4    | 1.62   | 24       | 3.0      | 1670   | 192.6     | +359%  |
| BUY     | Candle Australia          | CND       | 08/04/03       | 86    | Α        | 45.9   | 0.7    | 0.61   | 20       | 3.7      | 310    | 31.5      | +297%  |
| BUY     | Cellnet Group Ltd         | CLT       | 12/02/02       | 152   | В        | 51.0   | 1.0    | 0.10   | 10       | 6.0      | 117    | 31.5      | -2%    |
| HOLD+   | Centennial Coal Ltd       | CEY       | 16/01/01       | 70*   | В        | 268.5  | 0.5    | 1.36   | 17       | 4.0      | 328    | 19.0      | +396%  |
| HOLD    | Circadian Technologies    | CIR       | 10/02/04       | 188   | D        | 40.1   | 1.0    | 0.97   | 0        | Nil      | 114    | 65.0      | -5%    |
| HOLD    | Commander Comm.           | CDR       | 11/09/01       | 92    | В        | 170.2  | 0.9    | 0.58   | 15       | 2.9      | 210    | 17.2      | +147%  |
| BUY     | Computershare Ltd         | CPU       | 12/08/03       | 189   | Α        | 594.9  | 0.6    | 4.11   | 45       | 1.4      | 772    | 27.5      | +323%  |
| BUY     | Ellex Medical Lasers      | ELX       | 14/03/06       | 49    | С        | 61.2   | 1.4    | 1.31   | NE       | Nil      | 61     | Nil       | +24%   |
| HOLD+   | Int'l AllSports           | IAS       | 11/02/03       | 180   | Ε        | 66.4   | 1.5    | 0.04   | NE       | Nil      | 35     | 4.0       | -79%   |
| HOLD+   | Iluka Resources Ltd       | ILU       | 12/10/04       | 471   | В        | 232.9  | 0.7    | 1.51   | 11       | 3.4      | 648    | 34.0      | +45%   |
| HOLD    | Keycorp Ltd               | KYC       | 10/08/04       | 123*  | С        | 81.6   | 1.2    | 0.60   | 13       | Nil      | 103    | Nil       | -16%   |
| HOLD+   | LongReach Group Ltd       | LRX       | 11/01/05       | 23½   | С        | 174.5  | 3.4    | 0.32   | 52       | Nil      | 7      | Nil       | -72%   |
| BUY     | Melbourne IT              | MLB       | 10/02/04       | 53    | В        | 54.3   | 0.7    | 1.45   | 20       | 3.9      | 193    | 15.0      | +292%  |
| HOLD    | M.Y.O.B. Ltd              | MYO       | 15/07/03       | 84*   | С        | 392.4  | 1.0    | 2.05   | 20       | 3.2      | 86     | 6.3       | +9%    |
| BUY     | Namoi Cotton Co-op Ltd    | NAM       | 14/03/06       | 65    | С        | 112.7  | 1.1    | 0.22   | 6        | 9.5      | 69     | Nil       | +5%    |
| HOLD    | Ross Human Directions     | RHD       | 14/08/01       | 92    | В        | 81.7   | 1.4    | 0.10   | 7        | 9.5      | 42     | 23.0      | -29%   |
| HOLD-   | Skilled Engineering       | SKE       | 12/03/02       | 126   | В        | 100.5  | 0.5    | 0.53   | 33       | 3.6      | 442    | 64.5      | +302%  |
| HOLD    | Sonnet Corporation        | SNN       | 07/09/04       | 31½   | С        | 137.3  | 3.4    | 0.24   | 4        | 23.4     | 6      | 3.0       | -71%   |
| HOLD+   | Technology One Ltd        | TNE       | 11/11/03       | 44    | Α        | 299.4  | 1.2    | 3.49   | 19       | 4.8      | 65     | 7.4       | +64%   |
| HOLD+   | The Reject Shop Ltd       | TRS       | 11/01/05       | 257   | Α        | 25.1   | 0.7    | 0.73   | 21       | 2.9      | 595    | 30.0      | +143%  |
| HOLD    | UXC Limited               | UXC       | 11/01/00       | 55*   | В        | 161.4  | 0.9    | 0.64   | 13       | 5.8      | 96     | 32.0      | +132%  |
| BUY     | Vision Systems Ltd        | VSL       | 10/11/98       | 69*   | В        | 179.4  | 8.0    | 1.90   | 51       | 2.3      | 180    | 34.5      | +211%  |