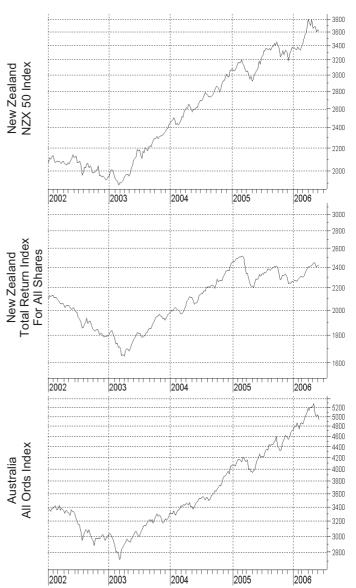

## Summary and Recommended Investment Strategy.

World stockmarkets have suffered a normal and fairly common major correction. At this stage there is no reason to change our investment strategy. Remain fully invested.

### Investment Outlook.

An average of 10-15 times each decade, stockmarkets will suffer a major correction. This is what has happened over the last month or two, dragging both the New Zealand and Australian stockmarkets lower.

Perhaps 20% of the time a major correction will continue and become a major decline. About 80% of the time the stockmarket turns around and continues up to new highs. Stockmarkets have been rising for the last three years, so the risk of a major decline *may* be greater than 20%.

On the other hand, share valuations in NZ and Australia are reasonably attractive. There are few if any signs of the excessive optimism that is normally associated with a stockmarket peak. In fact, investor sentiment is quite pessimistic with investors able to worry about slowing economic growth, rising interest rates, inflation driven by oil and commodity prices and, if that isn't enough, there is also Bird Flu!

Our Forecasts for the Australian stockmarket are Neutral, while our Forecasts for the NZ stockmarket are Bullish. So for the present we see no need to change our investment strategy and will remain fully invested in the recommended shares.

### **Stockmarket Forecasts**

Australia: One-Month 40% (Neutral) 53% (Neutral)
New Zealand: 66% (Bullish) 66% (Bullish)