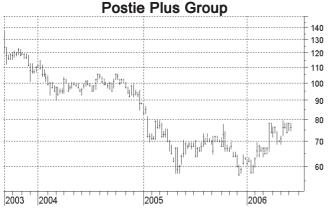

CCH also "remains hopeful" of making a deal with **Hutchinson Port Holdings** over a port joint venture. "Hold".

**Postie Plus Group** lifted revenues 4.2% to \$29.25 million for the quarter ended 30 April, despite sales for the month of April falling owing to "an abruptly lower level of consumer demand". The company has also indicated that it may end the year short of its pre-tax profit forecast of \$5 million. "Buy".

(Continued on Page 4)

|         | Portfolio                 | of        | Rec            | eom   | me       | end    | ed     | I      | nve      | estr     | nei    | nts       |        |
|---------|---------------------------|-----------|----------------|-------|----------|--------|--------|--------|----------|----------|--------|-----------|--------|
| CURRENT | i oi ijoito               | $\circ_j$ | 1100           | 0111  | Perform- |        | Vola-  | Price/ | Price/   | Gross    | Recent | Cash      | Total  |
| ADVICE  | Company                   | -         | Initial Recomm |       | mance    | Shares | tility | Sales  | Earnings | Dividend | Share  | Dividends | Return |
|         | NZ Shares                 | Code      | - Date -       | Price | Forecast | (mil.) | Ratio  | Ratio  | Ratio    | Yield    | Price  | Rec'd     | %      |
| HOLD    | CDL Investments Ltd       | CDI       | 12/01/99       | 25    | Е        | 210.6  | 1.5    | 3.01   | 8        | 8.5      | 35     | 13.3      | +93%   |
| BUY     | Cavalier Corporation      | CAV       | 05/12/95       | 156*  | С        | 65.5   | 0.5    | 1.02   | 11       | 12.4     | 325    | 178.0     | +222%  |
| HOLD+   | Colonial Motor Company    | CMO       | 10/11/92       | 150   | С        | 27.9   | 0.5    | 0.20   | 10       | 11.3     | 290    | 292.8     | +289%  |
| HOLD    | Lyttelton Port Company    | LPC       | 12/12/00       | 150   | С        | 102.3  | 0.6    | 3.15   | 18       | 8.0      | 205    | 54.3      | +73%   |
| BUY     | Michael Hill Int'l Ltd    | MHI       | 11/06/91       | 46*   | В        | 38.7   | 0.4    | 1.09   | 18       | 4.5      | 770    | 182.0     | 1969%  |
| HOLD+   | Nuplex Industries Ltd     | NPX       | 11/02/97       | 350   | Α        | 76.7   | 0.5    | 0.52   | 17       | 6.2      | 634    | 141.5     | +122%  |
| BUY     | Postie Plus Group         | PPG       | 08/05/06       | 71    | С        | 40.0   | 1.0    | 0.27   | 18       | 5.9      | 76     | Nil       | +7%    |
| BUY     | Renaissance Corp          | RNS       | 13/08/96       | 85*   | С        | 38.5   | 8.0    | 0.33   | 10       | 11.1     | 134    | 35.9      | +100%  |
| HOLD    | Richina Pacific           | RPL       | 03/11/95       | 94*   | Ε        | 151.2  | 1.3    | 0.09   | NE       | Nil      | 49     | 11.4      | -36%   |
| HOLD    | South Port New Zealand    | SPN       | 13/02/96       | 120   | В        | 26.2   | 8.0    | 2.88   | 20       | 6.6      | 148    | 84.3      | +94%   |
| HOLD    | Steel & Tube Holdings     | STU       | 08/08/00       | 146   | В        | 88.1   | 0.5    | 0.89   | 11       | 10.7     | 445    | 147.0     | +305%  |
| HOLD+   | Taylors Group Ltd         | TAY       | 09/11/99       | 102   | В        | 24.3   | 0.7    | 0.66   | 12       | 10.9     | 178    | 56.0      | +129%  |
|         | Australia (in Aust cents) |           |                |       |          |        |        |        |          |          |        |           |        |
| HOLD    | AJ Lucas Group            | AJL       | 13/05/03       | 120   | С        | 51.6   | 1.0    | 0.55   | NE       | 4.4      | 80     | 20.5      | -16%   |
| BUY     | Atlas Pacific Ltd         | ATP       | 14/05/96       | 73    | С        | 87.8   | 1.5    | 2.90   | 15       | 3.0      | 34     | 8.0       | -43%   |
| HOLD    | Austin Group Ltd          | ATG       | 08/02/05       | 93    | В        | 62.2   | 1.4    | 0.40   | 6        | 15.2     | 40     | 7.0       | -50%   |
| HOLD+   | Campbell Brothers Ltd     | CPB       | 12/10/99       | 406*  | В        | 51.0   | 0.4    | 1.62   | 24       | 3.0      | 1670   | 192.6     | +359%  |
| BUY     | Candle Australia          | CND       | 08/04/03       | 86    | Α        | 45.9   | 0.7    | 0.61   | 20       | 3.7      | 310    | 31.5      | +297%  |
| BUY     | Cellnet Group Ltd         | CLT       | 12/02/02       | 152   | В        | 51.0   | 1.0    | 0.10   | 10       | 6.0      | 117    | 31.5      | -2%    |
| HOLD+   | Centennial Coal Ltd       | CEY       | 16/01/01       | 70*   | В        | 268.5  | 0.5    | 1.36   | 17       | 4.0      | 328    | 19.0      | +396%  |
| HOLD    | Circadian Technologies    | CIR       | 10/02/04       | 188   | D        | 40.1   | 1.0    | 0.97   | 0        | Nil      | 114    | 65.0      | -5%    |
| HOLD    | Commander Comm.           | CDR       | 11/09/01       | 92    | В        | 170.2  | 0.9    | 0.58   | 15       | 2.9      | 210    | 17.2      | +147%  |
| BUY     | Computershare Ltd         | CPU       | 12/08/03       | 189   | Α        | 594.9  | 0.6    | 4.11   | 45       | 1.4      | 772    | 27.5      | +323%  |
| BUY     | Ellex Medical Lasers      | ELX       | 14/03/06       | 49    | С        | 61.2   | 1.4    | 1.31   | NE       | Nil      | 61     | Nil       | +24%   |
| HOLD+   | Int'l AllSports           | IAS       | 11/02/03       | 180   | Ε        | 66.4   | 1.5    | 0.04   | NE       | Nil      | 35     | 4.0       | -79%   |
| HOLD+   | Iluka Resources Ltd       | ILU       | 12/10/04       | 471   | В        | 232.9  | 0.7    | 1.51   | 11       | 3.4      | 648    | 34.0      | +45%   |
| HOLD    | Keycorp Ltd               | KYC       | 10/08/04       | 123*  | С        | 81.6   | 1.2    | 0.60   | 13       | Nil      | 103    | Nil       | -16%   |
| HOLD+   | LongReach Group Ltd       | LRX       | 11/01/05       | 23½   | С        | 174.5  | 3.4    | 0.32   | 52       | Nil      | 7      | Nil       | -72%   |
| BUY     | Melbourne IT              | MLB       | 10/02/04       | 53    | В        | 54.3   | 0.7    | 1.45   | 20       | 3.9      | 193    | 15.0      | +292%  |
| HOLD    | M.Y.O.B. Ltd              | MYO       | 15/07/03       | 84*   | С        | 392.4  | 1.0    | 2.05   | 20       | 3.2      | 86     | 6.3       | +9%    |
| BUY     | Namoi Cotton Co-op Ltd    | NAM       | 14/03/06       | 65    | С        | 112.7  | 1.1    | 0.22   | 6        | 9.5      | 69     | Nil       | +5%    |
| HOLD    | Ross Human Directions     | RHD       | 14/08/01       | 92    | В        | 81.7   | 1.4    | 0.10   | 7        | 9.5      | 42     | 23.0      | -29%   |
| HOLD-   | Skilled Engineering       | SKE       | 12/03/02       | 126   | В        | 100.5  | 0.5    | 0.53   | 33       | 3.6      | 442    | 64.5      | +302%  |
| HOLD    | Sonnet Corporation        | SNN       | 07/09/04       | 31½   | С        | 137.3  | 3.4    | 0.24   | 4        | 23.4     | 6      | 3.0       | -71%   |
| HOLD+   | Technology One Ltd        | TNE       | 11/11/03       | 44    | Α        | 299.4  | 1.2    | 3.49   | 19       | 4.8      | 65     | 7.4       | +64%   |
| HOLD+   | The Reject Shop Ltd       | TRS       | 11/01/05       | 257   | Α        | 25.1   | 0.7    | 0.73   | 21       | 2.9      | 595    | 30.0      | +143%  |
| HOLD    | UXC Limited               | UXC       | 11/01/00       | 55*   | В        | 161.4  | 0.9    | 0.64   | 13       | 5.8      | 96     | 32.0      | +132%  |
| BUY     | Vision Systems Ltd        | VSL       | 10/11/98       | 69*   | В        | 179.4  | 8.0    | 1.90   | 51       | 2.3      | 180    | 34.5      | +211%  |