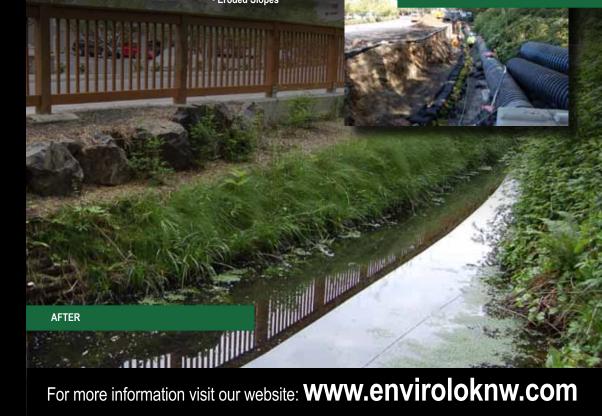

The ecologically advanced Envirolok vegetated system provides permanent erosion control.

Envirolok's patented system provides immediate stabilization, erosion control, and a permanent vegetated solution. Envirolok is adaptable to water or dry land sites.

Envirolok's encapsulated soil bags and spikes combined with the engineered strength of soil reinforcing materials supply the connection necessary for an ecological vegetated solution. Using Envirolok™ to Establishing Sustainable Natural Eco-Systems

### Where to Use Envirolok

- Streambank Restoration
- Shoreline Enhancement
- Bioswales
   Landfill Caps
- Road Slips
- Green Walls
- Culvert Protection
- FishWay Rx System
- CritterCross System
- Cultural Resource Protection
- Wind Erosion Sites
- Water Erosion Sites
- Bridge Embankments
- Piling Protection
- Foundation Protection
- Dykes and Levee Repair
   Eroded Slopes