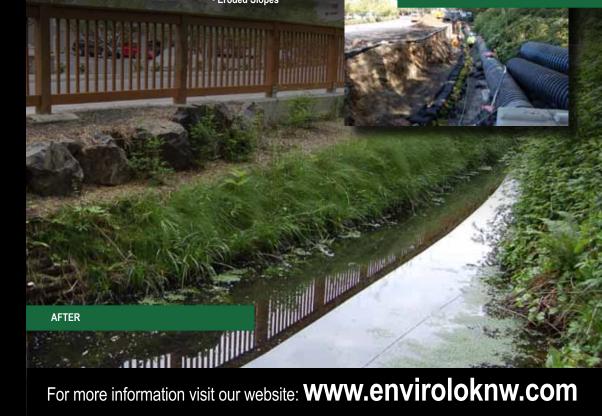

The ecologically advanced Envirolok vegetated system provides permanent erosion control.

Envirolok's patented system provides immediate stabilization, erosion control, and a permanent vegetated solution. Envirolok is adaptable to water or dry land sites.

Envirolok's encapsulated soil bags and spikes combined with the engineered strength of soil reinforcing materials supply the connection necessary for an ecological vegetated solution. Using Envirolok™ to Establishing Sustainable Natural Eco-Systems

#### Where to Use Envirolok

- Streambank Restoration
- Shoreline Enhancement
- Bioswales
   Landfill Caps
- Road Slips
- Green Walls
- Culvert Protection
- FishWay Rx System
- CritterCross System
- Cultural Resource Protection
- Wind Erosion Sites
- Water Erosion Sites
- Bridge Embankments
- Piling Protection
- Foundation Protection
- Dykes and Levee Repair
   Eroded Slopes