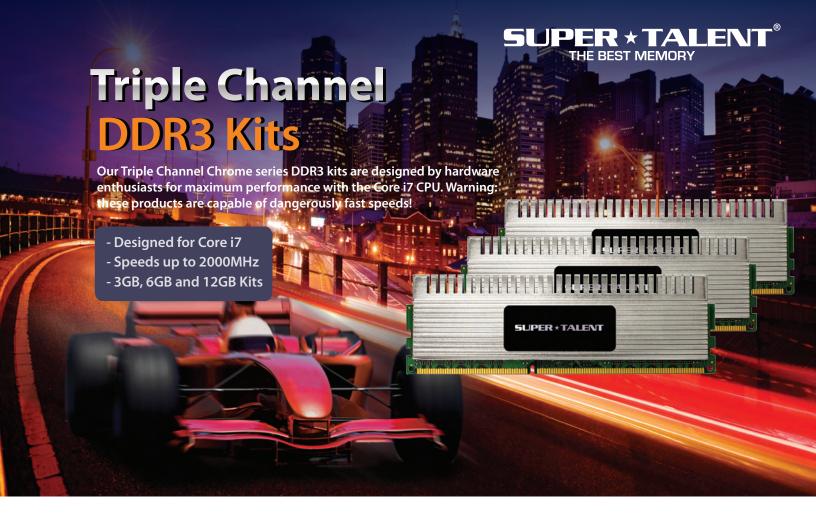

- Our Fastest DDR3 Ever
- Designed for Top Speed with Core i7
- 3GB, 6GB and 12GB Triple-Channel Kits
- Up to 2000MHz @ 1.65V
- Aggressively Tuned Latencies