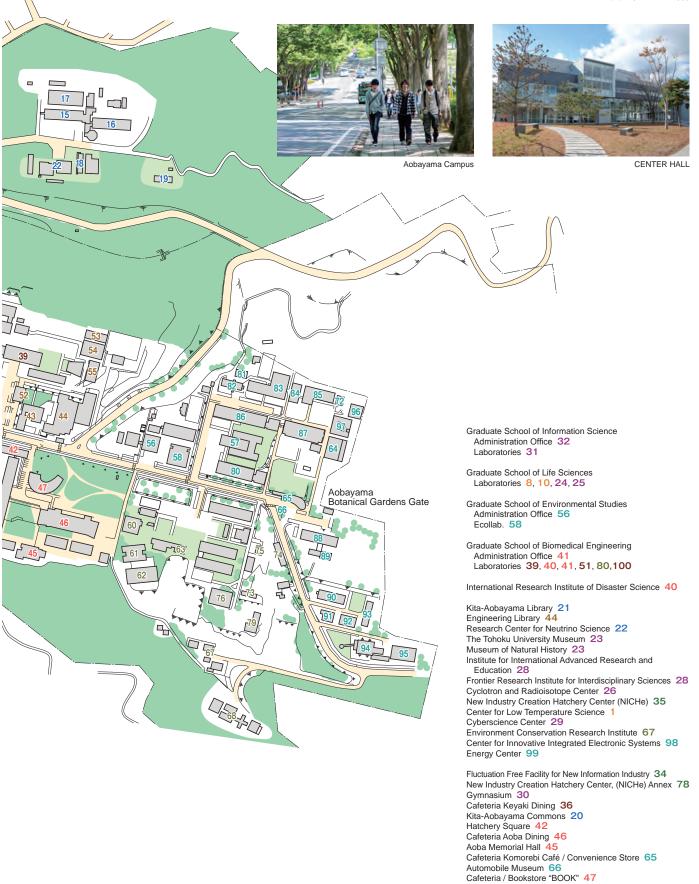

lding 27 Circle Club Rooms 5, 12 Welfare Facilities (cafeteria) 13

Kawauchi Sub Arena 14 Gymnasium 15 Kawauchi Hall 16

Facility for Extracurricular Activity (A) 17 Kawauchi Circle Club Building 18

Tohoku University Centennial Hall (Kawauchi Hagi Hall) 21 Welfare Facilities (cafeteria) 32 Emergency Dormitory 34





Springtime in Kawauchi Campus

### **Campus Map**



●Land: 784,605m 

Buildings: 284.095m (as of April 1, 2014)

Graduate School / School of Engineering, Graduate School of Environmental Studies / Graduate School of Biomedical Engineering, International Research Institute of Disaster Science, New Industry Creation Hatchery Center (NICHe): 6-6 Aoba, Aramaki, Aoba-ku, Sendai 980-8579 Other than those above: 6-3, Aoba, Aramaki, Aoba-ku, Sendai 980-8578

Phone: +81-22-717-7800



### 4 SEIRYO CAMPUS

## **School of Medicine** School of Dentistry University Hospital

University Hospital: 1-1, Seiryo-machi, Aoba-ku, Sendai 980-8574 School / Graduate School of Medicine: 2-1, Seiryo-machi, Aoba-ku, Sendai 980-8575 School / Graduate School of Dentistry: 4-1, Seiryo-machi, Aoba-ku, Sendai 980-8575 Institute of Development, Aging and Cancer: 4-1, Seiryo-machi, Aoba-ku, Sendai 980-8575 Tohoku Medical Megabank Organization: 2-1, Seiryo-machi, Aoba-ku, Sendai 980-8573 Phone: +81-22-717-7000



Graduate School / School of Medicine Administration Office 19

Building No.0 16

Building No.1 19

Building No.2 33

Building No.3 34 Building No.4 17

Building No.5 20

Building No.6 44

Clinical Research Building (Provisional Office) 42 Health Sciences Building 12, 13 Frontier Rese