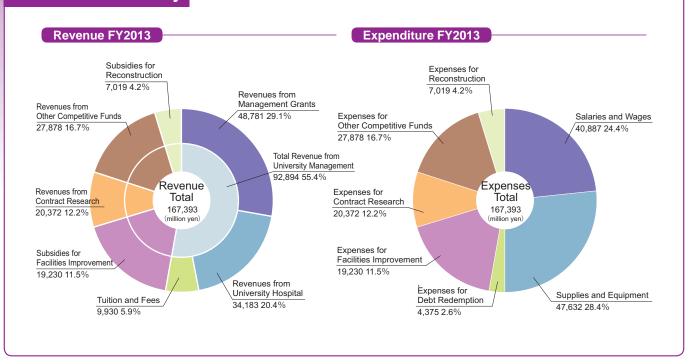

-----------|
| Golf              |
| Aikido            |
| Fencing           |
| Cheering Group    |
| Cycling           |
| Bodybuilding      |
| Shorinji-Kempo    |
| Gymnastics        |
| American Football |
| Orienteering      |
| Ballroom Dance    |

| Archery                |  |  |  |
|------------------------|--|--|--|
| Triathlon              |  |  |  |
| Lacrosse               |  |  |  |
| Ice Skating            |  |  |  |
| Cart Racing            |  |  |  |
| Kyokushin Karate       |  |  |  |
| Sumo Wrestling         |  |  |  |
| Softball               |  |  |  |
| Chinese Martial Arts   |  |  |  |
| Bogu Karate            |  |  |  |
| Human-powered aircraft |  |  |  |
| Futsal                 |  |  |  |



Seven Universities Athletic Meet (Horse-Riding)

#### Financial Summary



# Research Funds

#### Grants-in-Aid for Scientific Research

(FY2013)

| Categories                                                                                        | Number of<br>Projects | Amount of Grants (thousand yen) |                   |            |
|---------------------------------------------------------------------------------------------------|-----------------------|---------------------------------|-------------------|------------|
|                                                                                                   |                       | Direct Expenses                 | Indirect Expenses | Total      |
| Specially Promoted Research                                                                       | 8                     | 649,900