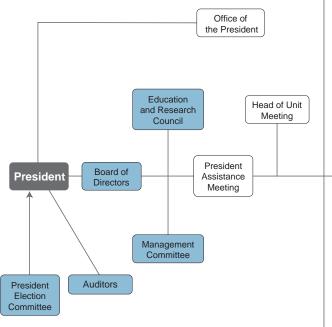

# Organization Chart

(as of June 1, 2014)

## University Governance and Academic Units

| +                   | Administration Bureau                                            |  |
|---------------------|------------------------------------------------------------------|--|
|                     | I ladi canality I library                                        |  |
| University Library  |                                                                  |  |
| University Hospital |                                                                  |  |
|                     | Arts and Letters                                                 |  |
|                     | Education                                                        |  |
|                     | Law                                                              |  |
|                     | Economics                                                        |  |
| Faculties / Schools | Science                                                          |  |
| (10)                | Medicine                                                         |  |
|                     | Dentistry                                                        |  |
|                     | Pharmaceutical Sciences                                          |  |
|                     | Engineering                                                      |  |
|                     | Agriculture                                                      |  |
|                     | Arts and Letters                                                 |  |
|                     | Education                                                        |  |
|                     | Law                                                              |  |
|                     | Economics and Management                                         |  |
|                     | Science                                                          |  |
|                     | Medicine                                                         |  |
|                     | Dentistry                                                        |  |
| Graduate<br>Schools | Pharmaceutical Sciences                                          |  |
| (16)                | Engineering                                                      |  |
|                     | Agricultural Science                                             |  |
|                     | International Cultural Studies                                   |  |
|                     | Information Sciences                                             |  |
|                     | Life Sciences                                                    |  |
|                     | Environmental Studies                                            |  |
|                     | Biomedical Engineering                                           |  |
|                     | Educational Informatics<br>Research Division, Education Division |  |
| Professional        | Law School                                                       |  |
| Graduate<br>Schools | School of Public Policy                                          |  |
| (3)                 | Accounting School                                                |  |
|                     | Institute for Materials Research                                 |  |
|                     | Institute of Development, Aging and Cancer                       |  |
| Research            | Institute of Fluid Science                                       |  |
| Institutes (6)      | Research Institute of Electrical Communication                   |  |
|                     | Institute of Multidisciplinary Research for Advanced Materials   |  |
|                     | International Research Institute of Disaster Science             |  |
|                     |                                                                  |  |
|                     | r-Department Institutes for cation and Research (12)             |  |

(as of June 1, 2014)

# Administration