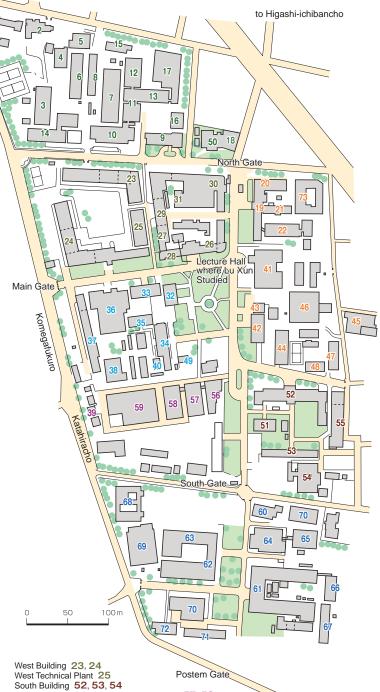

# Chronological Chart of Tohoku University's History

Katahira Campus Main Gate

(as of April 2014)