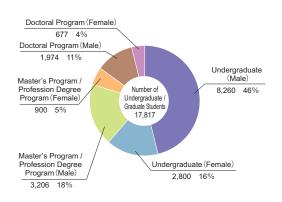

|
| Others                                                           | _                |                    | _                                      | _                                  | _        | 17                                                                                          |
| Grand Total                                                      | 16,586           | 17,852 (4,405)     | 242                                    | 943                                | 1,185    | 531                                                                                         |

<sup>※( )</sup> indicates the number of female students included in counts.
※"Private Means" include foreign government funds.

#### Faculties / Schools

(as of May 1, 2014)









(as of May 1, 2014)

#### **Graduate Schools**

| Master's Program /        |  |
|---------------------------|--|
| Profession Degree Program |  |

| Craduata Cabaala                        | Profession Degree Program |          |         |       |  |  |  |
|-----------------------------------------|---------------------------|----------|---------|-------|--|--|--|
| Graduate Schools                        | Student<br>Quota          | Number o | f Stude | nts   |  |  |  |
| Arts and Letters                        | 178                       | 173      | (77)    | [50]  |  |  |  |
| Education                               | 86                        | 76       | (50)    | [9]   |  |  |  |
| Law                                     | 290                       | 179      | (35)    | [5]   |