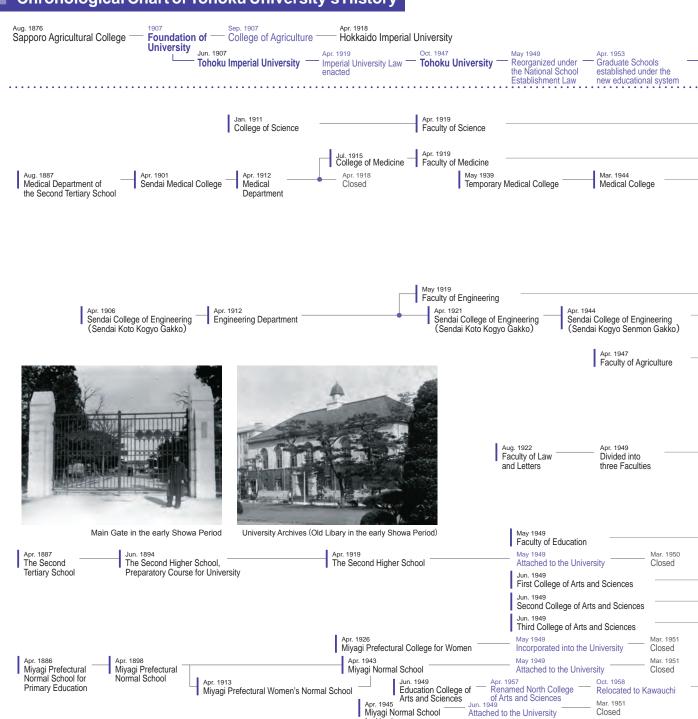

# Chronological Chart of Tohoku University's History

Katahira Campus Main Gate

(as of April 2014)