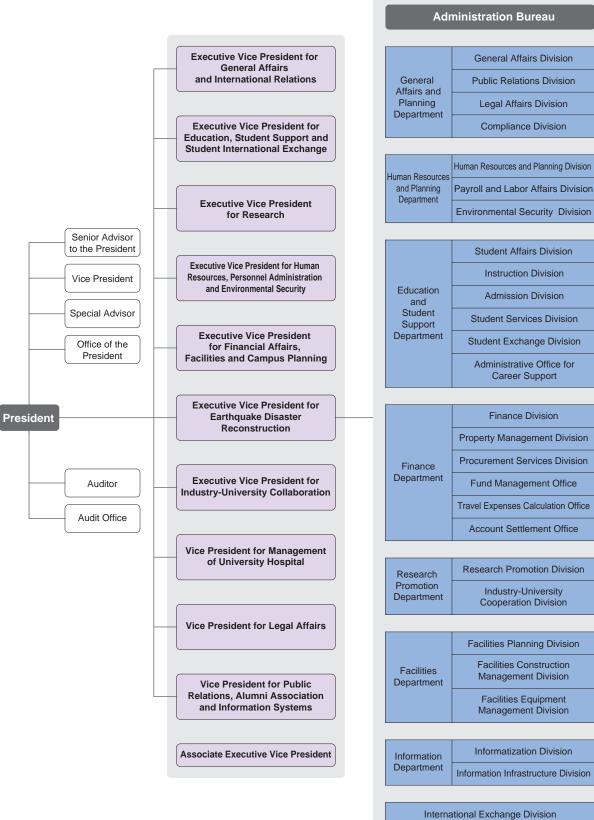

# Organization Chart

(as of June 1, 2014)

## University Governance and Academic Units

| +                   | Administration Bureau                                            |  |
|---------------------|------------------------------------------------------------------|--|
|                     | I ladi canality I library                                        |  |
| University Library  |                                                                  |  |
| University Hospital |                                                                  |  |
|                     | Arts and Letters                                                 |  |
|                     | Education                                                        |  |
|                     | Law                                                              |  |
|                     | Economics                                                        |  |
| Faculties / Schools | Science                                                          |  |
| (10)                | Medicine                                                         |  |
|                     | Dentistry                                                        |  |
|                     | Pharmaceutical Sciences                                          |  |
|                     | Engineering                                                      |  |
|                     | Agriculture                                                      |  |
|                     | Arts and Letters                                                 |  |
|                     | Education                                                        |  |
|                     | Law                                                              |  |
|                     | Economics and Management                                         |  |
|                     | Science                                                          |  |
|                     | Medicine                                                         |  |
|                     | Dentistry                                                        |  |
| Graduate<br>Schools | Pharmaceutical Sciences                                          |  |
| (16)                | Engineering                                                      |  |
|                     | Agricultural Science                                             |  |
|                     | International Cultural Studies                                   |  |
|                     | Information Sciences                                             |  |
|                     | Life Sciences                                                    |  |
|                     | Environmental Studies                                            |  |
|                     | Biomedical Engineering                                           |  |
|                     | Educational Informatics<br>Research Division, Education Division |  |
| Professional        | Law School                                                       |  |
| Graduate<br>Schools | School of Public Policy                                          |  |
| (3)                 | Accounting School                                                |  |
|                     | Institute for Materials Research                                 |  |
|                     | Institute of Development, Aging and Cancer                       |  |
| Research            | Institute of Fluid Science                                       |  |
| Institutes (6)      | Research Institute of Electrical Communication                   |  |
|                     | Institute of Multidisciplinary Research for Advanced Materials   |  |
|                     | International Research Institute of Disaster Science             |  |
|                     |                                                                  |  |
|                     | r-Department Institutes for cation and Research (12)             |  |

(as of June 1, 2014)

# Administration