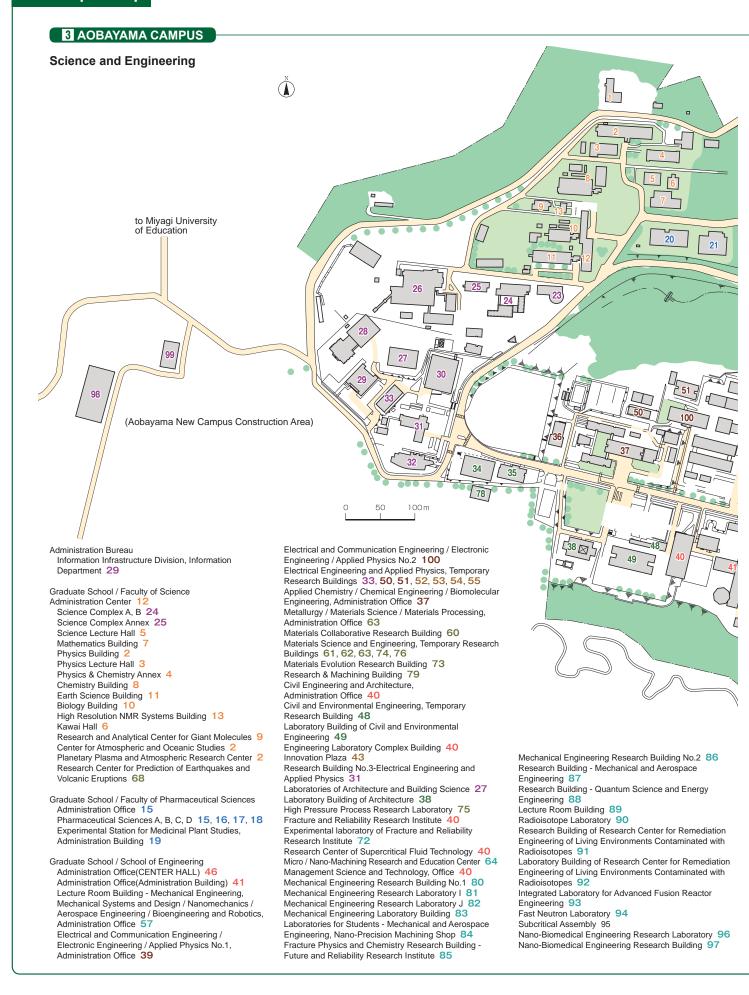

l Development 3 Center for Learning Support (SLA) 11

Global Learning Center 1 Institute of Liberal Arts and Sciences 35

**Botanical Gardens** Garden Hall 30

Memorial Herbarium 31

Center for Information Technology in Education 11

Laboratories for Students 2 Kawakita Joint Building 3

Lecture Rooms A, B, and C 8, 9, 10

Multimedia Education and Research Complex 11 Lecture Rooms 26 New Humanities Building 25

Humanities Building 27 Circle Club Rooms 5, 12 Welfare Facilities (cafeteria) 13

Kawauchi Sub Arena 14 Gymnasium 15 Kawauchi Hall 16

Facility for Extracurricular Activity (A) 17 Kawauchi Circle Club Building 18

Tohoku University Centennial Hall (Kawauchi Hagi Hall) 21 Welfare Facilities (cafeteria) 32 Emergency Dormitory 34





Springtime in Kawauchi Campus

### **Campus Map**



●Land: 784,605m 

Buildings: 284.095m (as of April 1, 2014)

Graduate School / School of Engineering, Graduate School of Environmental Studies / Graduate School of Biomedical Engineering, International Research Institute of Disaster Science, New Industry Creation Hatchery Center (NICHe): 6-6 Aoba, Aramaki, Aoba-ku, Sendai 980-8579 Other than those above: 6-3, Aoba, Aramaki, Aoba-ku, Sendai 980-8578

Phone: +81-22-717-7800



### 4 SEIRYO CAMPUS

## **School of Medicine** School of Dentistry University Hospital

University Hospital: 1-1, Seiryo-machi, Aoba-ku, Sendai 980-8574 School / Graduate School of Medicine: 2-1, Seiryo-machi, Aoba-ku, Sendai 980-8575 School / Graduate School of Dentistry: 4-1, Seiryo-machi, Aoba-ku, Sendai 980-8575 Institute of Development, Aging and Cancer: 4-1, Se