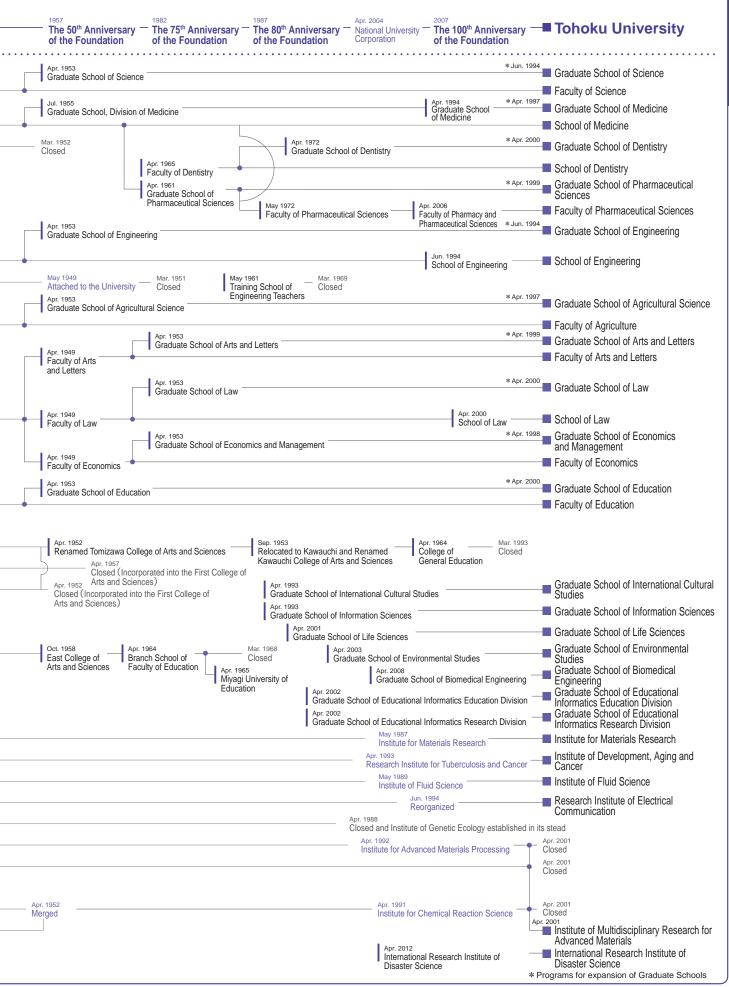

# Chronological Chart of Tohoku University's History

Katahira Campus Main Gate

(as of April 2014)