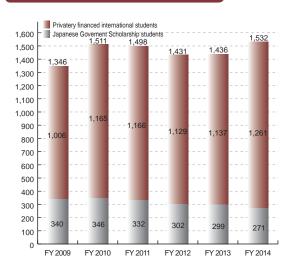

| Graduate School of Environmental Studies                                                                    | 2005/03/08 |
|        |                  |                                                                                                                                                                       |                                                                                                             |            |

 $(*\ indicates\ institutions\ which\ agree\ upon\ a\ mutual\ application,\ matriculation\ and\ tuition\ waivers\ for\ students\ from\ the\ partner\ institution.)$ 

### Statistics on Personnel Exchange

### Academic Exchange



### Number of International Students



# Facilities Worldwide

### Overseas Offices

| Overseas Office                                                           | Established Date     |
|---------------------------------------------------------------------------|----------------------|
| 1 Tohoku University China Office                                          | (April 20, 2007)     |
| Tohoku University Russia Office (Japanese Inter-University Russia Office) | (September 11, 2010) |
| Tohoku University Russia Office Siberia Branch                            | (September 11, 2010) |



### Liaison Offices

|     | Institution (Location)                                                                                      | Country (Starting Date)            | Liaison Office