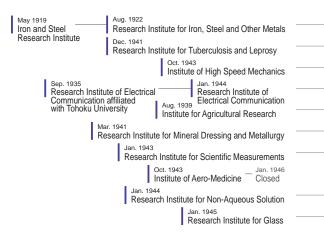

# Japan Academy Members

| Inducted     | Name                                  | Affiliation                                                                 |
|--------------|---------------------------------------|-----------------------------------------------------------------------------|
| 1922         | Kotaro Honda                          | Research Institute for Iron, Steel and Other Metals                         |
| 1925         | Matsusaburo Fujiwara                  | Faculty of Science                                                          |
| 1925         | Hisakatsu Yabe                        | Faculty of Science                                                          |
| 1926         | Riko Majima                           | Faculty of Science                                                          |
| 1932         | Shukusuke Kozu                        | Faculty of Science                                                          |
| 1934         | Soichi Kakeya                         | Faculty of Science                                                          |
| 1937         | Takeo Kato                            | Faculty of Science                                                          |
| 1937         | Noburu Orui                           | Faculty of Law and Letters                                                  |
| 1937         | Masao Katayama                        | Faculty of Science                                                          |
| 1939         | Keita Shibata                         | College of Agriculture                                                      |
| 1942         | Yoshio Takeuchi                       | Faculty of Law and Letters                                                  |
| 1943         | Taizo Kumagai                         | Faculty of Medicine                                                         |
| 1944         | Yusuke Hagihara                       | Faculty of Science                                                          |
| 1945         | Hakuju Ui                             | Faculty of Law and Letters                                                  |
| 1946         | Gennosuke Fuse                        | Faculty of Medicine                                                         |
| 1947         | Hajime Tanabe                         | Faculty of Science                                                          |
| 1947         | Jiro Abe                              | Faculty of Law and Letters                                                  |
| 1947         | Tadahiko Kubota                       | Faculty of Science                                                          |
| 1947         | Matasuke Kawamura                     | Faculty of Law and Letters                                                  |
| 1947         | Ikusaku Amemiya                       | Institute for Agricultural Research                                         |
| 1949         | Kochi Doi                             | Faculty of Law and Letters                                                  |
| 1950         | Seiya Ito                             | College of Agriculture                                                      |
| 1950         | Sozo Komachiya                        | Faculty of Law                                                              |
| 1950         | Yasutaro Satake                       | School of Medicine                                                          |
| 1950         | Satomi Takahashi                      | Faculty of Law and Letters                                                  |
| 1950         |                                       | -                                                                           |
|              | Masaichi Majima                       | College of Science                                                          |
| 1950<br>1950 | Shonen Matsumura                      | College of Agriculture  Research Institute for Iron, Steel and Other Metals |
| 1950         | Takejiro Murakami                     | ·                                                                           |
| 1951         | Toyotaka Komiya                       | Faculty of Law and Letters                                                  |
|              | Hidetsugu Yagi  Masaharu Aoki         | Faculty of Law and Letters                                                  |
| 1953<br>1953 | Ken Ishihara                          | Faculty of Law and Letters  Faculty of Law and Letters                      |
| 1953         | Kotondo Hasebe                        | Faculty of Medicine                                                         |
|              | Yoshimaro Tanaka                      | ·                                                                           |
| 1957         |                                       | College of Agriculture                                                      |
| 1957         | Ryuzaburo Hara  Jitsusaburo Sameshima | Research Institute for Non-Aqueous Solution                                 |
| 1958         |                                       | Faculty of Science                                                          |
| 1960         | Toyojiro Kato  Masaakira Katsumoto    | Faculty of Medicine                                                         |
| 1960         |                                       | Faculty of Law                                                              |
| 1960         | Hakaru Masumoto                       | Research Institute for Iron, Steel and Other Metals                         |
| 1961         | Seiji Kaya                            | Research Institute for Iron, Steel and Other Metals                         |
| 1963         | Yensho Kanakura                       | Faculty of Arts and Letters                                                 |
| 1964         | Shiro Akabori                         | Faculty of Science                                                          |
| 1964         | Tetsu Sakamura                        | College of Agriculture                                                      |
| 1964         | Ryoichi Taoka                         | Faculty of Law and Letters                                                  |
| 1964         | Zennosuke Nakagawa                    | Faculty of Law                                                              |

| Inducted | Name               | Affiliation                                         |
|----------|--------------------|-----------------------------------------------------|
| 1965     | Yoshie Okazaki     | Faculty of Arts and Letters                         |
| 1965     | Toshio Kurokawa    | Faculty of Medicine                                 |
| 1965     | Tomizo Yoshida     | Faculty of Medicine                                 |
| 1965     | Fukusaburo Numachi | Institute of High Speed Mechanics                   |
| 1966     | Teizo Ogawa        | Faculty of Medicine                                 |
| 1966     | Tsuneo Hori        | Faculty of Law and Letters                          |
| 1967     | Kameji Kimura      | Faculty of Law                                      |
| 1967     | Shiro Kiyomiya     | Faculty of Law                                      |
| 1968     | Goichi Miyake      | Faculty of Arts and Letters                         |
| 1968     | Koichi Motokawa    | Faculty of Medicine                                 |
| 1970     | Jun Hanzawa        | College of Agriculture                              |
| 1974     | Munio Kotake       | Faculty of Science                                  |
| 1974     | Giichi Yamamoto    | Faculty of Science                                  |
| 1976     | Heisuke Hironaka   | Faculty of Science                                  |
| 1976     | Masamichi Shinmei  | Faculty of Arts and Letters                         |
| 1976     | Toshio Sugi        | Faculty of Law and Letters                          |
| 1976     | Shinzo Takayanagi  | Faculty of Law                                      |
| 1977     | Kozo Okamoto       | Faculty of Medicine                                 |
| 1977     | Kenzo Nagai        | Faculty of Engineering                              |
| 1977     | Tetsuo Nozoe       | Faculty of Science                                  |
| 1977     | Yoshimoto Yanase   | Faculty of Law                                      |
| 1979     | Yunoshin Imai      | Research Institute for Iron, Steel and Other Metals |
| 1979     | Yotsuo Toriyama    | Faculty of Engineering                              |
| 1981     | Shinji Takahashi   | Faculty of Medicine                                 |
| 1983     | Yokichi Yajima     | Faculty of Arts and Letters                         |
| 1985     | Yoshio Kato        | Faculty of Science                                  |
| 1986     | Hisao Kumagai      | Faculty of Economics                                |
| 1989     | Tamaki Ogawa       | Faculty of Law and Letters                          |
| 1992     | Hiroshi Tsuji      | Faculty of Engineering                              |
| 1994     | Hidesato Ito       | Institute of High Speed Mechanics                   |
| 1994     | Shigeru Oda        | Faculty of Law                                      |
| 1995     | Jun-ichi Nishizawa | Research Institute of Electrical Communication      |
| 1996     | Takeo Yokobori     | Faculty of Engineering                              |
| 1997     | Koichi Hiwatashi   | Faculty of Science                                  |
| 1998     | Rokuya Suzuki      | Faculty of Law                                      |
| 2000     | Yoichi Higuchi     | Faculty of Law                                      |
| 2001     | Ryoen Minamoto     | Faculty of Arts and Letters                         |
| 2002     | Osamu Kaneya       | Faculty of Arts and Letters                         |
| 2003     | Shunichi Iwasaki   | Research Institute of Electrical Communication      |
| 2006     | Koichi Tanaka      | Faculty of Engineering, Honorary Doctor             |
| 2006     | Akihisa Inoue      | Institute for Materials Research                    |
| 2010     | Sadao Koyama       | School of Law                                       |
| 2010     | Sumio lijima       | Research Institute for Scientific Measurements      |
| 2013     | Tokiyasu Fujita    | Graduate School of Law                              |
|          |                    |                                                     |