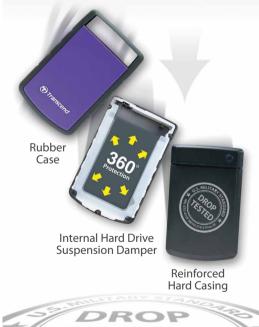

SuperSpeed USB 3.0 or USB 2.0 connection options

- **One Touch Auto-Backup Button**
- Advanced three-stage shock protection system
- Easy-grip, slip-resistant outer shell
- Quick Reconnect Button (SJ25M3 & SJ25H3) re-enable safely removed USB hard drive without unplug and reinsert
- Offers free download of Transcend Elite & RecoveRx
- Three-year limited warranty