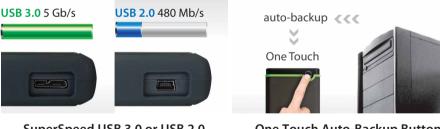

SuperSpeed USB 3.0 or USB 2.0 connection options

- **One Touch Auto-Backup Button**
- Advanced three-stage shock protection system
- Easy-grip, slip-resistant outer shell
- Quick Reconnect Button (SJ25M3 & SJ25H3) re-enable safely removed USB hard drive without unplug and reinsert
- Offers free download of Transcend Elite & RecoveRx
- Three-year limited warranty