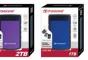

# USB 3.0 SJ25H3

#### **Ordering Information**

| ordering information |       |            |
|----------------------|-------|------------|
| TS500GSJ25H3P        | 500GB | Transcend' |
| TS1TSJ25H3P          | 1TB   |            |
| TS1TSJ25H3B          | 1TB   | 1          |
| TS2TSJ25H3P          | 2TB   | USE 2.0    |