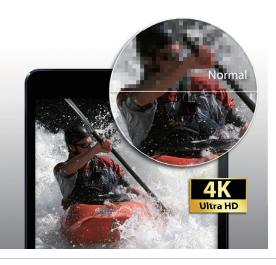

Perfect for 4K, 3D & Full HD Recordings\*

# **Memory Cards** | Mobile Memory Solutions

Today's advanced smartphones, tablets, digital cameras and camcorders are fast and powerful, with 4K, 3D and Full HD recording capabilities that perform best with high-speed, high-capacity storage media. Offering vast storage space and superior read/write speeds, Transcend's microSDXC/SDHC cards are the perfect memory upgrade solution to keep pace with your mobile lifestyle.