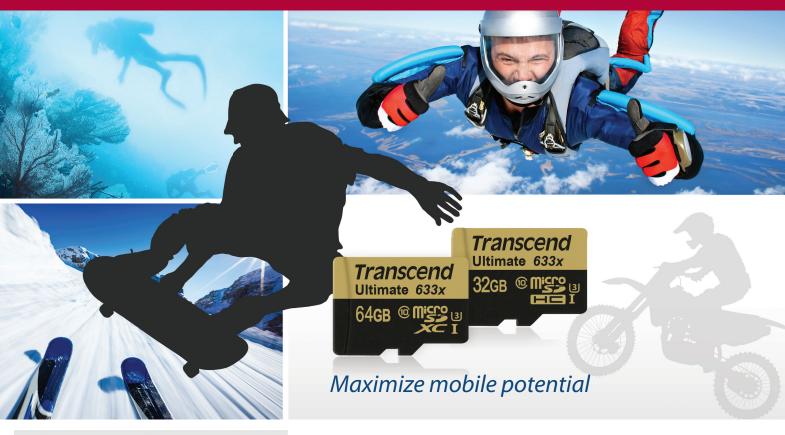

# **Memory Cards** | Mobile Memory Solutions

Today's advanced smartphones, tablets, digital cameras and camcorders are fast and powerful, with 4K, 3D and Full HD recording capabilities that perform best with high-speed, high-capacity storage media. Offering vast storage space and superior read/write speeds, Transcend's microSDXC/SDHC cards are the perfect memory upgrade solution to keep pace with your mobile lifestyle.

## MLC flash-based performance & reliability Great compatibility with multiple devices (Ultimate series)

- Extra-large capacity up to 128GB for storing high resolution movies and pictures
- Built-in Error Correction Code (ECC) to automatically detect and fix transfer errors
- Exceptional reliability and long-life data retention
- Limited Lifetime Warranty
- \* 4K and 3D recordings for microSD 633x cards only
- \*\* Some phone models may not support microSDXC memory cards