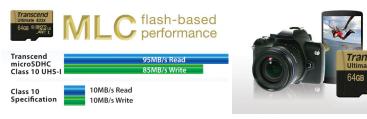

## MLC flash-based performance & reliability Great compatibility with multiple devices (Ultimate series)

- Extra-large capacity up to 128GB for storing high resolution movies and pictures
- Built-in Error Correction Code (ECC) to automatically detect and fix transfer errors
- Exceptional reliability and long-life data retention
- Limited Lifetime Warranty
- \* 4K and 3D recordings for microSD 633x cards only
- \*\* Some phone models may not support microSDXC memory cards

## 

Transfer Rate (Max)\* Up to: 95MB/s, 633x - MLC NAND Flash -