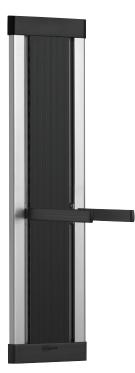

## COLUMN SYSTEM 94CM + AV SUPPORT EFA 8840

No more messy cables! Vogel's cable column system hides all unsightly cables. This ultra thin (2 cm) space saving cable column comes in lengths of 64cm/52.2" (EFA 6835) and 94cm/37" (EFA 6840) and holds up to 10 cables. One set of AV multi support is included.

If you need to place more AV equipment, additional AV multi supports (EFA 8825) are available. You can place up to three EFA 8825 AV multi supports in the Column system EFA 8835 and up to four EFA 8825 AV multi supports in the Column system EFA 8840.

- SuperFlat™ only 20mm from the wall
- Cable Inlay System (CIS <sup>®</sup>) hide up to 10 cables.
- AV support included support adjustable in height, width and depth.
- Column system 94cm/37

mm/inch