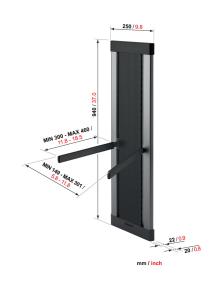

## COLUMN SYSTEM 94CM + AV SUPPORT EFA 8840

No more messy cables! Vogel's cable column system hides all unsightly cables. This ultra thin (2 cm) space saving cable column comes in lengths of 64cm/52.2" (EFA 6835) and 94cm/37" (EFA 6840) and holds up to 10 cables. One set of AV multi support is included.

- SuperFlat™ only 20mm from the wall
- Cable Inlay System (CIS <sup>®</sup>) hide up to 10 cables.
- AV support included support adjustable in height, width and depth.
- Column system 94cm/37

mm/inch