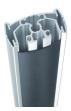

## 300 cm pole PUC 2330

The PUC 2330 is equipped with a double CIS® cable duct system with which you can quickly and simply ensure that all cables are concealed. The pole is made of aluminium and, therefore, it can be easily cut at the required length. The Connect-it poles can be easily customised by the user. By sticking on the plastic cover strip on the Connect-it pole or by replacing it by your own strip, it can be adjusted to the house style of the interior. Multiple displays can be installed on top of each other or back-to-back by using the PFI 3040 interface. Combine this pole with one of the Connect-it ceiling plates (PUC 1010, PUC 1030 or PUC 1040) or the truss adapter (PUC 1050) and a Connect-it interface (PFI 3010, PFI 3020, PFI 3030 or PFI 3040) for a complete ceiling solution.