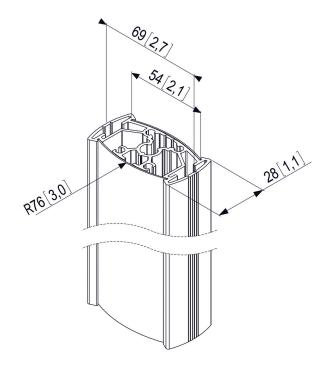

## 300 cm pole PUC 2330

The PUC 2330 is equipped with a double CIS® cable duct system with which you can quickly and simply ensure that all cables are concealed. The pole is made of aluminium and, therefore, it can be easily cut at the required length. The Connect-it poles can be easily customised by the user. By sticking on the plastic cover strip on the Connect-it pole or by replacing it by your own strip, it can be adjusted to the house style of the interior. Multiple displays can be installed on top of each other or back-to-back by using the PFI 3040 interface. Combine this pole with one of the Connect-it ceiling plates (PUC 1010, PUC 1030 or PUC 1040) or the truss adapter (PUC 1050) and a Connect-it interface (PFI 3010, PFI 3020, PFI 3030 or PFI 3040) for a complete ceiling solution.