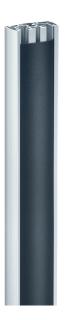

## 300 cm pole PUC 2330

The PUC 2330 is equipped with a double CIS® cable duct system with which you can quickly and simply ensure that all cables are concealed. The pole is made of aluminium and, therefore, it can be easily cut at the required length. The Connect-it poles can be easily customised by the user. By sticking on the plastic cover strip on the Connect-it pole or by replacing it by your own strip, it can be adjusted to the house style of the interior. Multiple displays can be installed on top of each other or back-to-back by using the PFI 3040 interface. Combine this pole with one of the Connect-it ceiling plates (PUC 1010, PUC 1030 or PUC 1040) or the truss adapter (PUC 1050) and a Connect-it interface (PFI 3010, PFI 3020, PFI 3030 or PFI 3040) for a complete ceiling solution.