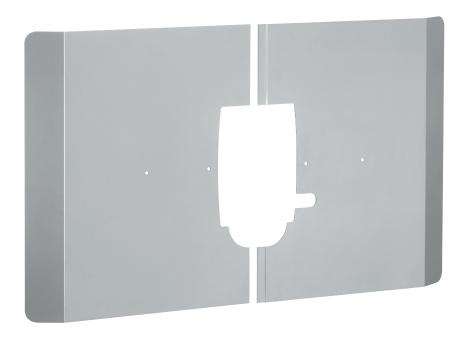

## **UNIVERSAL 42-INCH LCD/PLASMA REAR COVER PFA 9021**

The PFA 9021 universal 42" LCD/Plasma rear cover is a set of steel plates to cover up the rearside of the display.

Not in combination with PFW 910/920/930.

The PFA 9021 universal 42" LCD/Plasma rear cover is designed to fit perfectly around the turn & tilt unit and close to the display. The display interface, cabling and connectors are hidden behind the cover, which gives the display's rear a smooth and elegant look. Since the upper and lower side are open, cooling of the display

- For ceiling support PFC 900 or with turn & tilt unit PFA 9001/PFA 9002
- Only suitable in combination with universal interface FAU 3150
- Openings for autolock® system, security lock and cables
- Set of 2 steel plates to cover the back of a display