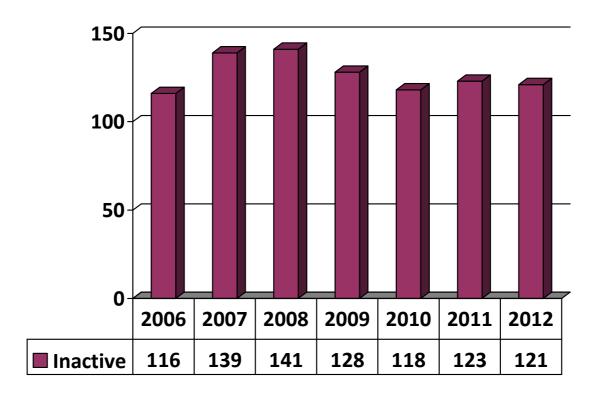

rrell     | Licensing Boards         | February 10, 2012  | Charleston, WV |
|                       | 3                        | , ,                | ,              |
| Nelson B. Douglass    |                          |                    |                |
| Mark H. Hornish       | Colonial States Board of |                    |                |
| R. Michael Shepp      | Surveyor Registration    | May 3, 2012        |                |
| Roy E. Shrewsbury, II |                          |                    |                |
| Anthony J. Sparacino  | NCEES                    |                    |                |
| Dennis D. Jarrell     | Northeast Zone           | May 4-5, 2012      | Dover, DE      |

## **SURVEYORS 7-YEAR REVIEW (ACTIVE)**



# **SURVEYORS 7-YEAR REVIEW (INACTIVE)**



## **SURVEYORS 7-YEAR REVIEW (DELINQUENT)**



## LICENSE RENEWAL (Active & Inactive)

On Line license renewal coordinated through <u>wvinteractive</u> and the <u>W.Va. Treasury</u>

**Paper** 38 % **OnLine** 62%



## LICENSING EXAMINATIONS

Fall Exam (October 28-29, 2011)

Charleston Civic Center, Charleston, West Virginia

| EXAM                                      | 1 <sup>st</sup> Time | Retake | Denied | Cancelled |
|-------------------------------------------|----------------------|--------|--------|-----------|
| FUNDAMENTALS of SURVEYING (FS)            | 3                    | 2      | 0      | 0         |
| PRINCIPLES and PRACTICE OF SURVEYING (PS) | 1                    | 4      | 0      | 1         |
| WEST VIRGINIA STATE SPECIFIC (WVS)        | 15                   | 9