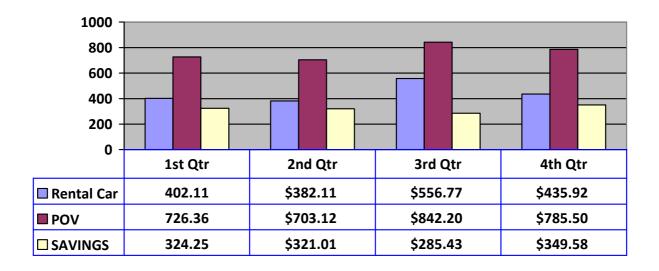

### RENTAL VEHICLE vs. PRIVATELY OWNED VEHICLE

On October 26, 2010, the Board implemented the Governor's directive to utilize rental vehicles instead of privately owned vehicles, as a cost saving measure, for Board travel.