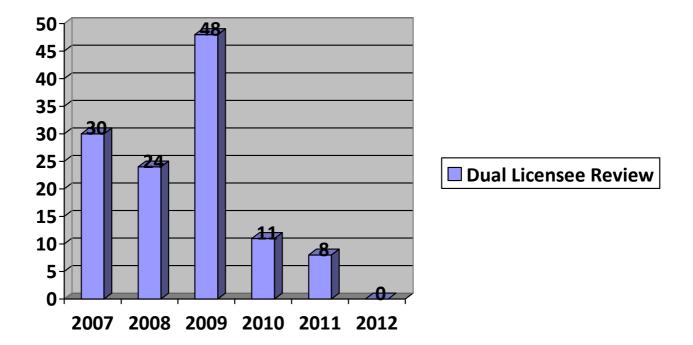

# CONTINUING EDUCATION Dual Licensee Review

The following surveyors were requested to provide additional information to verify that their reported Professional Development Hours (PDH's) were "reasonably related to the practice of surveying," pursuant to 23CSR2-3.4 (2004)

|      |                      |          |               | Date License |         | Carry- |
|------|----------------------|----------|---------------|--------------|---------|--------|
| Name | <b>Notified Date</b> | Date Due | Received Date | Issued       | Claimed | Over   |
| NONE |                      |          |               |              |         |        |