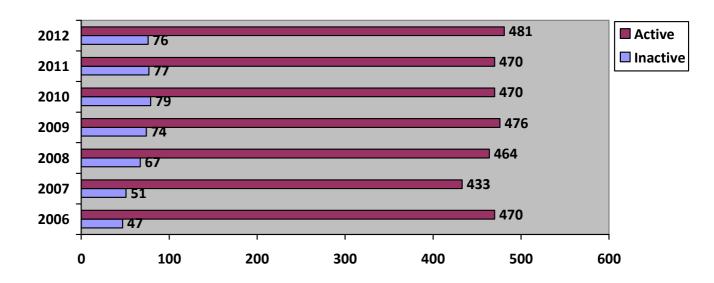

## **SURVEYORS 7-YEAR REVIEW (ACTIVE)**

# **SURVEYORS 7-YEAR REVIEW (INACTIVE)**

## LICENSE RENEWAL (Active & Inactive)

On Line license renewal coordinated through <u>wvinteractive</u> and the <u>W.Va. Treasury</u>

**Paper** 38 % **OnLine** 62%