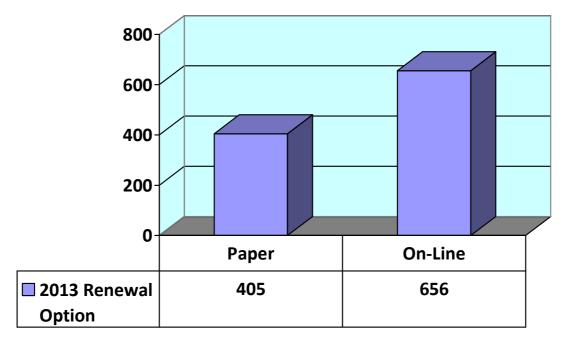

## LICENSE RENEWAL (Active & Inactive)

On Line license renewal coordinated through <u>wvinteractive</u> and the <u>W.Va. Treasury</u>

**Paper** 38 % **OnLine** 62%