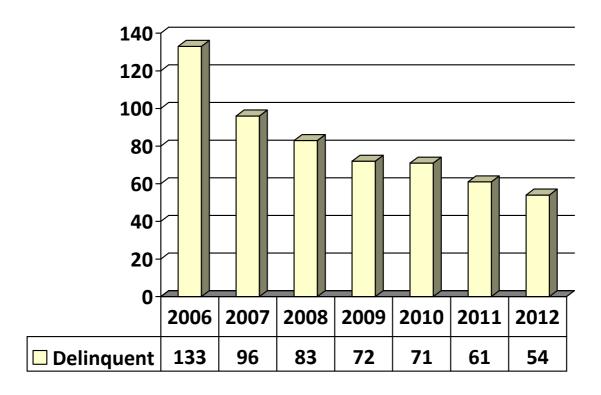

10, 2012  | Charleston, WV |
|                       | 3                        | , ,                | ,              |
| Nelson B. Douglass    |                          |                    |                |
| Mark H. Hornish       | Colonial States Board of |                    |                |
| R. Michael Shepp      | Surveyor Registration    | May 3, 2012        |                |
| Roy E. Shrewsbury, II |                          |                    |                |
| Anthony J. Sparacino  | NCEES                    |                    |                |
| Dennis D. Jarrell     | Northeast Zone           | May 4-5, 2012      | Dover, DE      |

## **SURVEYORS 7-YEAR REVIEW (ACTIVE)**



# **SURVEYORS 7-YEAR REVIEW (INACTIVE)**



## **SURVEYORS 7-YEAR REVIEW (DELINQUENT)**



## LICENSE RENEWAL (Active & Inactive)

On Line license renewal coordinated through <u>wvinteractive</u> and the <u>W.Va. Treasury</u>

**Paper** 38 % **OnLine** 62%



## LICENSING EXAMINATIONS

Fall Exam (October 28-29, 2011)

Charleston Civic Center, Charleston, West Virginia

| EXAM                                      | 1 <sup>st</sup> Time | Retake | Denied | Cancelled |
|-------------------------------------------|----------------------|--------|--------|-----------|
| FUNDAMENTALS of SURVEYING (FS)            | 3                    | 2      | 0      | 0         |
| PRINCIPLES and PRACTICE OF SURVEYING (PS) | 1                    | 4      | 0      | 1         |
| WEST VIRGINIA STATE SPECIFIC (WVS)        | 15                   | 9      | 0      | 2         |

Spring Exam (April 13