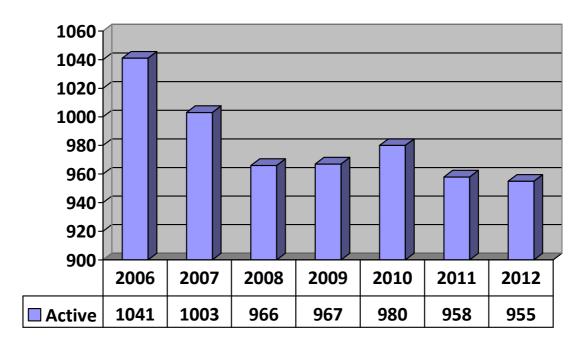

|                |
| Dennis D. Jarrell     | Licensing Boards         | February 10, 2012  | Charleston, WV |
|                       | 3                        | , ,                | ,              |
| Nelson B. Douglass    |                          |                    |                |
| Mark H. Hornish       | Colonial States Board of |                    |                |
| R. Michael Shepp      | Surveyor Registration    | May 3, 2012        |                |
| Roy E. Shrewsbury, II |                          |                    |                |
| Anthony J. Sparacino  | NCEES                    |                    |                |
| Dennis D. Jarrell     | Northeast Zone           | May 4-5, 2012      | Dover, DE      |

## **SURVEYORS 7-YEAR REVIEW (ACTIVE)**



# **SURVEYORS 7-YEAR REVIEW (INACTIVE)**



## **SURVEYORS 7-YEAR REVIEW (DELINQUENT)**



## LICENSE RENEWAL (Active & Inactive)

On Line license renewal coordinated through <u>wvinteractive</u> and the <u>W.Va. Treasury</u>

**Paper** 38 % **OnLine** 62%



## LICENSING EXAMINATIONS

Fall Exam (October 28-29, 2011)

Charleston Civic Center, Charleston, West Virginia

| EXAM                                      | 1 <sup>st</sup> Time | Retake | Denied | Cancelled |
|-------------------------------------------|----------------------|--------|--------|-----------|
| FUNDAMENTALS of SURVEYING (FS)            | 3                    | 2      | 0      | 0         |
| PRINCIPLES and PRACTICE OF SURVEYING (PS) | 1                    | 4      | 0      | 1         |
| WEST VIRGINIA STATE SPECIFIC