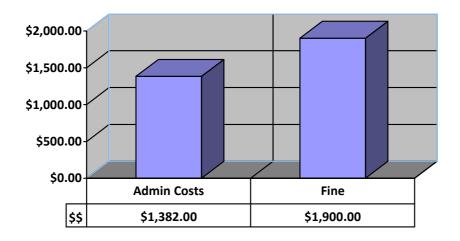

# Complaint Administrative Costs and Fines

West Virginia Code §30-1-10

Fees received as Administrative Costs are deposited into the "Board of Professional Surveyors Fund" pursuant to West Virginia Code §30-13A-7(a)

Amounts imposed as fines are deposited into the "General Revenue Fund of the State Treasury" pursuant to West Virginia Code §30-13A-7(b)