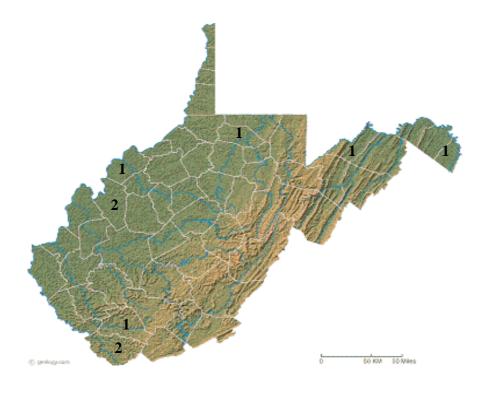

## ACTIVE LICENSEES BY COUNTY

\*County listed as Primary Mailing Address

| County     | #Licensees | County     | #Licensees |
|------------|------------|------------|------------|
| Barbour    | 9          | Mineral    | 4          |
| Berkeley   | 17         | Mingo      | 8          |
| Boone      | 8          | Monongalia | 23         |
| Braxton    | 10         | <br>Monroe | 5          |
| Brooke     | 1          | Morgan     | 6          |
| Cabell     | 11         | Nicholas   | 23         |
| Calhoun    | 4          | Ohio       | 11         |
| Clay       | 0          | Pendleton  | 3          |
| Doddridge  | 3          | Pleasants  | 2          |
| Fayette    | 17         | Pocahontas | 4          |
| Gilmer     | 7          | Preston    | 9          |
| Grant      | 5          | Putnam     | 28         |
| Greenbrier | 13         | Raleigh    | 29         |
| Hampshire  | 8          | Randolph   | 17         |
| Hancock    | 4          | Ritchie    | 5          |
| Hardy      | 6          | Roane      | 4          |
| Harrison   | 30         | Summers    | 3          |
| Jackson    | 5          | Taylor     | 0          |
| Jefferson  | 11         | Tucker     | 3          |
| Kanawha    | 99         | Tyler      | 1          |
| Lewis      | 5          | Upshur     | 11         |
| Lincoln    | 0          | Wayne      | 6          |
| Logan      | 12         | Webster    | 3          |
| Marion     | 16         | Wetzel     | 5          |
| Marshall   | 4          | Wirt       | 2          |
| Mason      | 2          | Wood       | 20         |
| McDowell   | 3          | Wyoming    | 2          |
| Mercer     | 24         | TOTAL      | 571        |