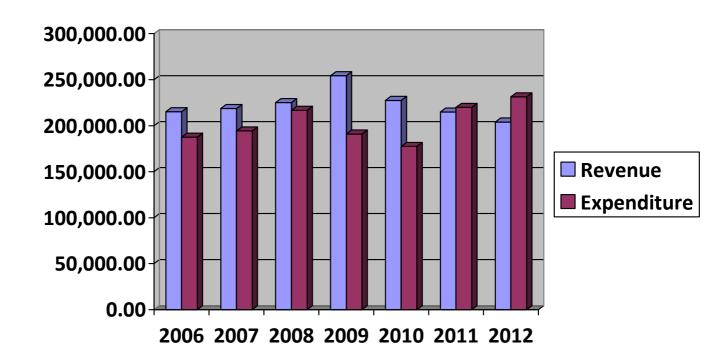

| 15,905.75 | 20,393.88    | 196,666.99 |
| February 2012                  | 5,971.19  | 18,163.77    | 184,474.41 |
| March 2012                     | 5,175.00  | 12,813.54    | 176,835.87 |
| 3 <sup>rd</sup> Quarter Totals | 27,051.94 | 51,371.19    |            |

## 4th Quarter

| Month                          | Receipts   | Expenditures | Balance    |
|--------------------------------|------------|--------------|------------|
| April 2012                     | 2,426.75   | 25,207.75    | 154,054.87 |
| May 2012                       | 30,998.35  | 14,503.56    | 170,549.66 |
| June 2012                      | 71,575.00  | 28,731.54    | 213,393.12 |
| 4 <sup>th</sup> Quarter Totals | 105,000.10 | 68,442.85    |            |

# 7-YEAR Graph RECEIPTS & EXPENDITURES



### RENTAL VEHICLE vs. PRIVATELY OWNED VEHICLE

On October 26, 2010, the Board implemented the Governor's directive to utilize rental vehicles instead of privately owned vehicles, as a cost saving measure, for Board travel.



## **TRAINING**

| Dennis D. Jarrell  | State Auditors<br>Conference | September 20-23, 2011 | Snowshoe, WV   |
|--------------------|------------------------------|-----------------------|----------------|
| Nelson B. Douglass | Annual Required Training     |                       |                |
| R. Michael Shepp   | for WV Chapter 30            |                       |                |
| Dennis D. Jarrell  | Licensing Boards             | Nov 30-Dec1, 2011     | Charleston, WV |

## **PROFESSIONAL MEETINGS**

| Nelson B. Douglass    | NSPS