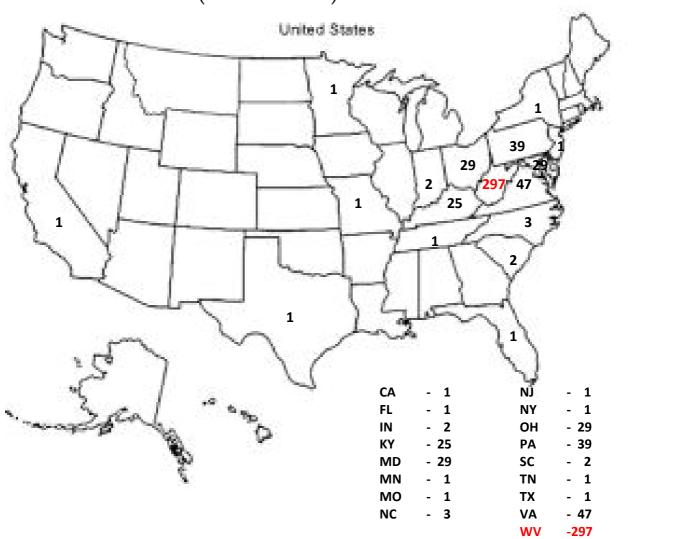

| ACTIVE LIC           | ENSEES    | B' | Y STATE        |           |
|----------------------|-----------|----|----------------|-----------|
| State                | Licensees |    | State          | Licensees |
| Alabama              | 2         |    | Montana        | 1         |
| Alaska               |           |    | Nebraska       |           |
| Arizona              |           |    | Nevada         |           |
| Arkansas             |           |    | New Hampshire  |           |
| California           | 1         |    | New Jersey     | 2         |
| Colorado             | 3         |    | New Mexico     | 1         |
| Connecticut          |           |    | New York       | 2         |
| District of Columbia |           |    | North Carolina | 15        |
| Delaware             |           |    | North Dakota   | 1         |
| Florida              | 6         |    | Ohio           | 65        |
| Georgia              | 1         |    | Oklahoma       |           |
| Hawaii               |           |    | Oregon         |           |
| Idaho                |           |    | Pennsylvania   | 66        |
| Illinois             | 1         |    | Rhode Island   |           |
| Indiana              | 3         |    | South Carolina | 7         |
| Iowa                 |           |    | South Dakota   |           |
| Kansas               |           |    | Tennessee      | 3         |
| Kentucky             | 56        |    | Texas          | 2         |
| Louisiana            |           |    | Utah           |           |
| Maine                | 1         |    | Vermont        |           |
| Maryland             | 53        |    | Virginia       | 89        |
| Massachusetts        |           |    | Washington     |           |
| Michigan             |           |    | West Virginia  | 571       |
| Minnesota            | 1         |    | Wisconsin      | 1         |
| Mississippi          |           |    | Wyoming        |           |
| Missouri             | 1         |    | TOTAL          | 955       |