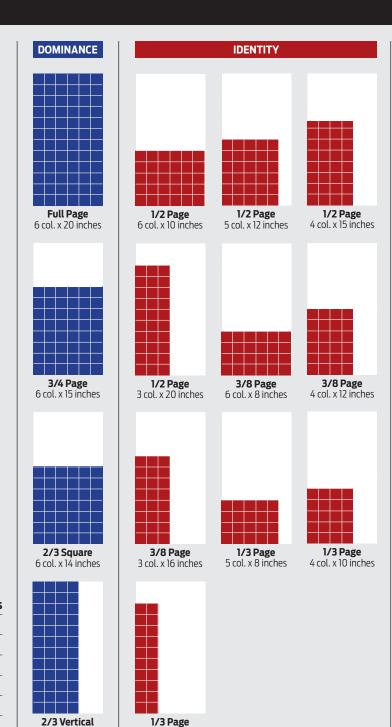

## **Publication Rates**

|                       | DO                   | DOMINANCE          |                    |                    | DENTITY            | <b>/</b>           | IM                 | PRESSI             | NC                 | BRAI                | NDING               | NON-MODULAR |
|-----------------------|----------------------|--------------------|--------------------|--------------------|--------------------|--------------------|--------------------|--------------------|--------------------|---------------------|---------------------|-------------|
| Publications          | Full<br>Page<br>120" | 3/4<br>Page<br>90" | 2/3<br>Page<br>80" | 1/2<br>Page<br>60" | 3/8<br>Page<br>48" | 1/3<br>Page<br>40" | 1/4<br>Page<br>30" | 1/5<br>Page<br>24" | 1/8<br>Page<br>15" | 1/10<br>Page<br>12" | 1/12<br>Page<br>10" |             |
| CHEYENNE              | 1.25                 |                    | 33                 |                    | 1.0                |                    |                    |                    |                    |                     |                     |             |
| Wyoming Tribune Eagle | \$1,407              | \$1,119            | \$1,050            | \$830              | \$698              | \$602              | \$468              | \$387              | \$247              | \$202               | \$172               | \$17.50*    |
| Eagle Extra           | \$402                | \$320              | \$300              | \$237              | \$200              | \$172              | \$134              | \$111              | \$71               | \$58                | \$49                | \$5.00*     |
| Combination           | \$1,540              | \$1,224            | \$1,150            | \$908              | \$763              | \$629              | \$512              | \$423              | \$271              | \$221               | \$188               | \$19.15*    |
|                       |                      |                    |                    |                    |                    |                    |                    |                    |                    |                     |                     |             |
| LARAMIE               |                      |                    |                    |                    |                    |                    |                    |                    |                    |                     |                     |             |
| Boomerang             | \$1,227              | \$975              | \$915              | \$723              | \$608              | \$525              | \$408              | \$337              | \$216              | \$176               | \$150               | \$15.25*    |
| Marketplace           | \$402                | \$320              | \$300              | \$237              | \$200              | \$172              | \$134              | \$111              | \$71               | \$58                | \$49                | \$5.00*     |
| Combination           | \$1,383              | \$1,100            | \$1,032            | \$816              | \$686              | \$592              | \$460              | \$380              | \$243              | \$199               | \$169               | \$17.20*    |
|                       |                      |                    |                    |                    |                    |                    |                    |                    |                    |                     |                     |             |
| RAWLINS               | •                    |                    |                    |                    | _                  |                    |                    |                    |                    |                     |                     |             |
| Daily Times           | \$664                | \$528              | \$495              | \$392              | \$329              | \$284              | \$221              | \$183              | \$117              | \$96                | \$81                | \$8.25*     |
| Shopper TBD           | \$402                | \$320              | \$300              | \$237              | \$200              | \$172              | \$134              | \$111              | \$71               | \$58                | \$49                | \$5.00*     |
| Combination           | \$905                | \$719              | \$675              | \$534              | \$449              | \$387              | \$301              | \$249              | \$159              | \$130               | \$111               | \$11.25*    |
|                       |                      |                    |                    |                    |                    |                    |                    |                    |                    |                     |                     |             |
| ROCK SPRINGS          | į                    |                    |                    |                    |                    |                    | l                  | l                  |                    | ı                   | İ                   | ·           |
| Rocket-Miner          | \$1,005              | \$799              | \$750              | \$593              | \$498              | \$430              | \$334              | \$276              | \$177              | \$144               | \$123               | \$12.50*    |
| Shopper TBD           | \$402                | \$320              | \$300              | \$237              | \$200              | \$172              | \$134              | \$111              | \$71               | \$58                | \$49                | \$5.00*     |
| Combination           | \$1,198              | \$953              | \$894              | \$707              | \$594              | \$513              | \$398              | \$329              | \$211              | \$172               | \$147               | \$14.90*    |

#### DOMINANCE

Dominance ads are designed for maximum visibility. Announce unique events, reinforce marketplace status, or drive maximum response in a short time.

#### IDENTITY

Identity ads are designed to balance ample message space and page dominance in a package that allows for greater frequency. Ideal for announcing events, branding, defining your market niche, and maintaining a sustained customer response through frequency of messaging.