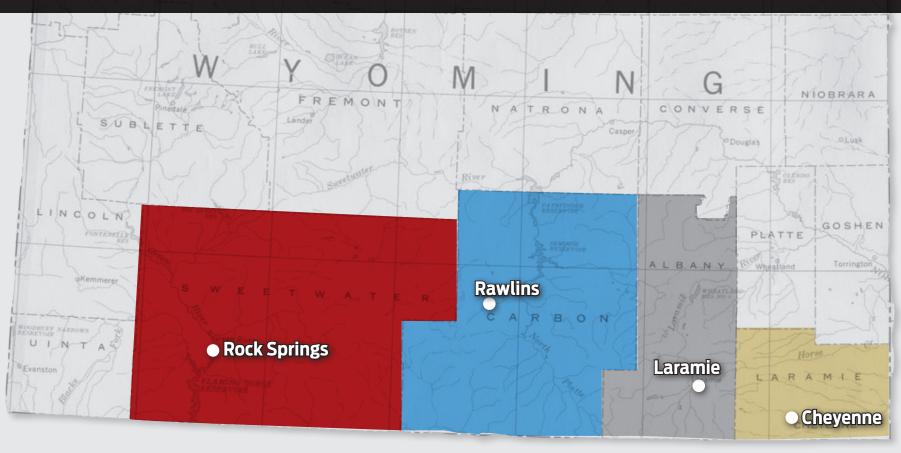

## Welcome to APG Media of Wyoming

APG Media of the Rockies provides news coverage to the communities along the I-80 corridor in Southern Wyoming with the Wyoming Tribune Eagle (serving Laramie County and the city of Cheyenne), Laramie Boomerang (serving Albany County and the city of Laramie), Rawlins Daily-Times (serving Carbon County and the cities of Rawlins and Saratoga) and the Rock Springs Rocket-Miner (serving Sweetwater County and the cities of Rock Springs and Green River).

## **Coverage Area** 2018

## CHEYENNE: Wyoming Tribune Eagle & Hometown Shopper Extra

**Cheyenne** is in Laramie County which is in the southeastern corner of Wyoming. As of the 2010 census, the county population was 91,738 making it the most populous county in Wyoming. The county seat is Cheyenne, which is also the state capital.

## LARAMIE: Boomerang & Marketplace

**Laramie** is in Albany County which is located along I-80 in Wyoming. As of the 2010 census, the county population was 36,299. Laramie, is the county seat and have the states only 4 year college, the University of Wyoming.

### RAWLINS: Daily Times

**Rawlins** is in Carbon County located along I-80 in Southern Wyoming. As of the 2010 census, the county population was 15,885. The county seat is Rawlins.

**Towns:** Rawlins, Saratoga, Grand Encampment, Medicine Bow, Baggs, Elk Mountain, Sinclair, Hanna, Riverside, Dixon

## ROCK SPRINGS: Rocket-Miner

**Rock Springs** is in Sweetwater County which is along the I-80 corridor toward the eastern side of Wyoming. As of the 2010 census, the county population was 43,806. Its county seat is Green River. In area, it is the largest county in the state.