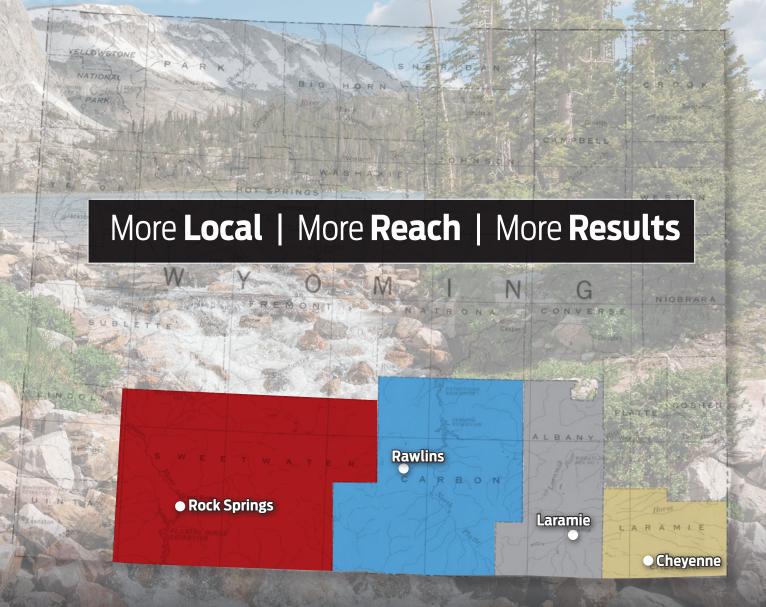

## Welcome to APG Media of Wyoming

APG Media of the Rockies provides news coverage to the communities along the I-80 corridor in Southern Wyoming with the Wyoming Tribune Eagle (serving Laramie County and the city of Cheyenne), Laramie Boomerang (serving Albany County and the city of Laramie), Rawlins Daily-Times (serving Carbon County and the cities of Rawlins and Saratoga) and the Rock Springs Rocket-Miner (serving Sweetwater County and the cities of Rock Springs and Green River).

## **Coverage Area** 2018

## CHEYENNE: Wyoming Tribune Eagle & Hometown Shopper Extra

**Cheyenne** is in Laramie County which is in the southeastern corner of Wyoming. As of the 2010 census, the county population was 91,738 making it the most populous county in Wyoming. The county seat is Cheyenne, which is also the state capital.

## LARAMIE: Boomerang & Marketplace

**Laramie** is in Albany County which is located along I-80 in Wyoming. As of the 2010 census, the county population was 36,299. Laramie, is the county seat and have the states only 4 year college, the University of Wyoming.

### RAWLINS: Daily Times

**Rawlins** is in Carbon County located along I-80 in Southern Wyoming. As of the 2010 census, the county population was 15,885. The county seat is Rawlins.

**Towns:** Rawlins, Saratoga, Grand Encampment, Medicine Bow, Baggs, Elk Mountain, Sinclair, Hanna, Riverside, Dixon

## ROCK SPRINGS: Rocket-Miner

**Rock Springs** is in Sweetwater County which is along the I-80 corridor toward the eastern side of Wyoming. As of the 2010 census, the county population was 43,806. Its county seat is Green River. In area, it is the largest county in the state.