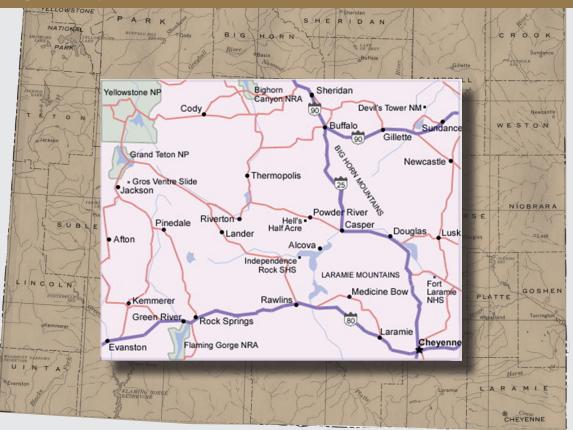

## **Coverage Area** 2018

## CHEYENNE: Wyoming Tribune Eagle & Hometown Shopper Extra

**Cheyenne** is in Laramie County which is in the southeastern corner of Wyoming. As of the 2010 census, the county population was 91,738 making it the most populous county in Wyoming. The county seat is Cheyenne, which is also the state capital.

## LARAMIE: Boomerang & Marketplace

**Laramie** is in Albany County which is located along I-80 in Wyoming. As of the 2010 census, the county population was 36,299. Laramie, is the county seat and have the states only 4 year college, the University of Wyoming.

### RAWLINS: Daily Times

**Rawlins** is in Carbon County located along I-80 in Southern Wyoming. As of the 2010 census, the county population was 15,885. The county seat is Rawlins.

**Towns:** Rawlins, Saratoga, Grand Encampment, Medicine Bow, Baggs, Elk Mountain, Sinclair, Hanna, Riverside, Dixon

## ROCK SPRINGS: Rocket-Miner

**Rock Springs** is in Sweetwater County which is along the I-80 corridor toward the eastern side of Wyoming. As of the 2010 census, the county population was 43,806. Its county seat is Green River. In area, it is the largest county in the state.