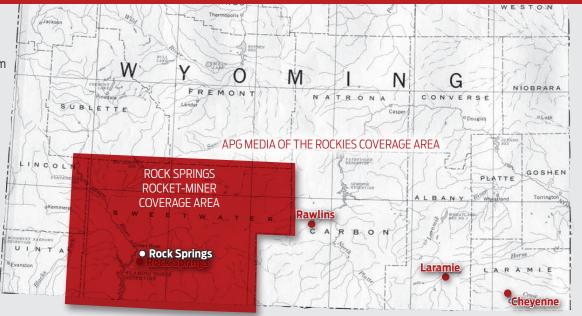

## ROCK SPRINGS: Rocket-Miner

**Rock Springs** is in Sweetwater County which is along the I-80 corridor toward the eastern side of Wyoming. As of the 2010 census, the county population was 43,806. Its county seat is Green River. In area, it is the largest county in the state.

**Towns:** Rock Springs, Green River, Wamsutter, Bairoil, Superior, Granger, Table Rock

**Zip codes:** 82322, 82336, 82901, 82902, 82929, 82932, 82934, 82935, 82938, 82942, 82943, 82945

#### Cities and Zip Codes

**BRANDING** 

**Cities:** Rock Springs, Green River, Wamsutter, Bairoil, Superior, Granger, Table Rock

**Zip codes:** 82322, 82336, 82901, 82902, 82929, 82932, 82934, 82935, 82938, 82942, 82943, 82945