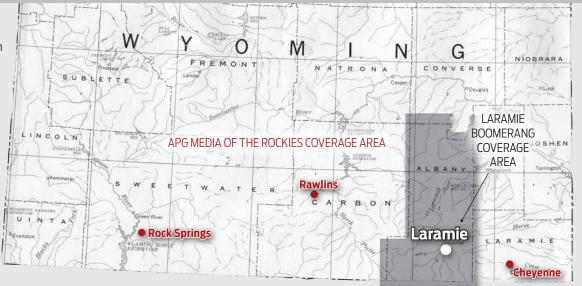

## Welcome to APG Media of Wyoming

APG Media of the Rockies provides news coverage to the communities along the I-80 corridor in Southern Wyoming with the Wyoming Tribune Eagle (serving Laramie County and the city of Cheyenne), Laramie Boomerang (serving Albany County and the city of Laramie), Rawlins Daily-Times (serving Carbon County and the cities of Rawlins and Saratoga) and the Rock Springs Rocket-Miner (serving Sweetwater County and the cities of Rock Springs and Green River).