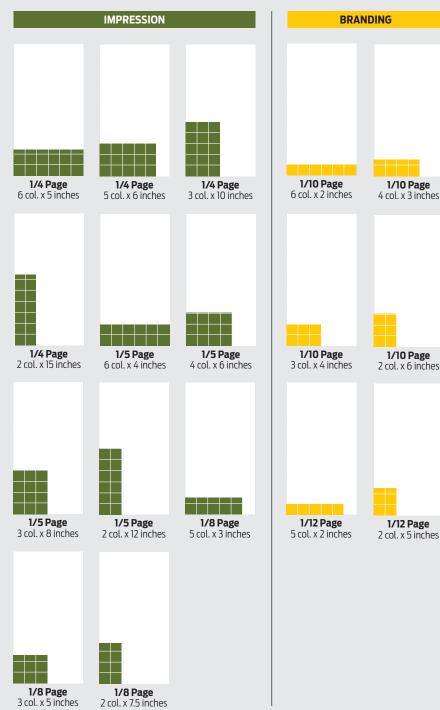

## **Publication Rates**

|                       | DO                   | DOMINANCE          |                    |                    | DENTITY            | <b>/</b>           | IM                 | PRESSI             | NC                 | BRAI                | NDING               | NON-MODULAR |
|-----------------------|----------------------|--------------------|--------------------|--------------------|--------------------|--------------------|--------------------|--------------------|--------------------|---------------------|---------------------|-------------|
| Publications          | Full<br>Page<br>120" | 3/4<br>Page<br>90" | 2/3<br>Page<br>80" | 1/2<br>Page<br>60" | 3/8<br>Page<br>48" | 1/3<br>Page<br>40" | 1/4<br>Page<br>30" | 1/5<br>Page<br>24" | 1/8<br>Page<br>15" | 1/10<br>Page<br>12" | 1/12<br>Page<br>10" |             |
| CHEYENNE              | 1.25                 |                    | 33                 |                    | 1.0                |                    |                    |                    |                    |                     |                     |             |
| Wyoming Tribune Eagle | \$1,407              | \$1,119            | \$1,050            | \$830              | \$698              | \$602              | \$468              | \$387              | \$247              | \$202               | \$172               | \$17.50*    |
| Eagle Extra           | \$402                | \$320              | \$300              | \$237              | \$200              | \$172              | \$134              | \$111              | \$71               | \$58                | \$49                | \$5.00*     |
| Combination           | \$1,540              | \$1,224            | \$1,150            | \$908              | \$763              | \$629              | \$512              | \$423              | \$271              | \$221               | \$188               | \$19.15*    |
|                       |                      |                    |                    |                    |                    |                    |                    |                    |                    |                     |                     |             |
| LARAMIE               |                      |                    |                    |                    |                    |                    |                    |                    |                    |                     |                     |             |
| Boomerang             | \$1,227              | \$975              | \$915              | \$723              | \$608              | \$525              | \$408              | \$337              | \$216              | \$176               | \$150               | \$15.25*    |
| Marketplace           | \$402                | \$320              | \$300              | \$237              | \$200              | \$172              | \$134              | \$111              | \$71               | \$58                | \$49                | \$5.00*     |
| Combination           | \$1,383              | \$1,100            | \$1,032            | \$816              | \$686              | \$592              | \$460              | \$380              | \$243              | \$199               | \$169               | \$17.20*    |
|                       |                      |                    |                    |                    |                    |                    |                    |                    |                    |                     |                     |             |
| RAWLINS               | •                    |                    |                    |                    | _                  |                    |                    |                    |                    |                     |                     |             |
| Daily Times           | \$664                | \$528              | \$495              | \$392              | \$329              | \$284              | \$221              | \$183              | \$117              | \$96                | \$81                | \$8.25*     |
| Shopper TBD           | \$402                | \$320              | \$300              | \$237              | \$200              | \$172              | \$134              | \$111              | \$71               | \$58                | \$49                | \$5.00*     |
| Combination           | \$905                | \$719              | \$675              | \$534              | \$449              | \$387              | \$301              | \$249              | \$159              | \$130               | \$111               | \$11.25*    |
|                       |                      |                    |                    |                    |                    |                    |                    |                    |                    |                     |                     |             |
| ROCK SPRINGS          | į                    |                    |                    |                    |                    |                    | l                  | l                  |                    | ı                   | İ                   | ·           |
| Rocket-Miner          | \$1,005              | \$799              | \$750              | \$593              | \$498              | \$430              | \$334              | \$276              | \$177              | \$144               | \$123               | \$12.50*    |
| Shopper TBD           | \$402                | \$320              | \$300              | \$237              | \$200              | \$172              | \$134              | \$111              | \$71               | \$58                | \$49                | \$5.00*     |
| Combination           | \$1,198              | \$953              | \$894              | \$707              | \$594              | \$513              | \$398              | \$329              | \$211              | \$172               | \$147               | \$14.90*    |

#### IMPRESSION

Impression ad units are designed for advertisers seeking to optimize reach and frequency. These units are suggested for image branding, small business announcements, health care and other low-cost, consistent response messaging.

#### **BRANDING**

Branding ad units are designed for advertisers seeking to maximize longterm awareness and reach. Ideal for top-of-mind awareness and branding efforts or single message call to action advertisements.