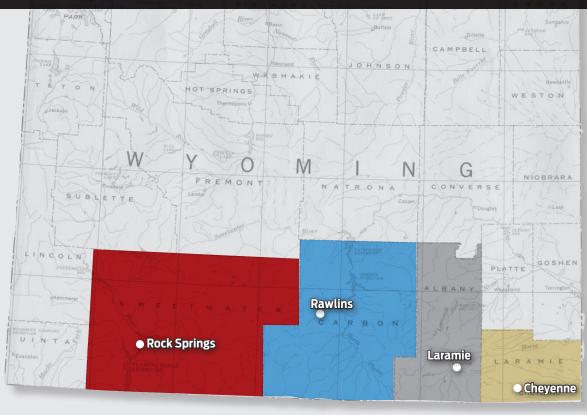

## Welcome to APG Media of Wyoming

APG Media of the Rockies provides news coverage to the communities along the I-80 corridor in Southern Wyoming with the Wyoming Tribune Eagle (serving Laramie County and the city of Cheyenne), Laramie Boomerang (serving Albany County and the city of Laramie), Rawlins Daily-Times (serving Carbon County and the cities of Rawlins and Saratoga) and the Rock Springs Rocket-Miner (serving Sweetwater County and the cities of Rock Springs and Green River).

## **Coverage Area** 2018

## CHEYENNE: Wyoming Tribune Eagle & Hometown Shopper Extra

**Cheyenne** is in Laramie County which is in the southeastern corner of Wyoming. As of the 2010 census, the county population was 91,738 making it the most populous county in Wyoming. The county seat is Cheyenne, which is also the state capital.

## LARAMIE: Boomerang & Marketplace

**Laramie** is in Albany County which is located along I-80 in Wyoming. As of the 2010 census, the county population was 36,299. Laramie, is the county seat and have the states only 4 year college, the University of Wyoming.

### RAWLINS: Daily Times

**Rawlins** is in Carbon County located along I-80 in Southern Wyoming. As of the 2010 census, the county population was 15,885. The county seat is Rawlins.

**Towns:** Rawlins, Saratoga, Grand Encampment, Medicine Bow, Baggs, Elk Mountain, Sinclair, Hanna, Riverside, Dixon

## ROCK SPRINGS: Rocket-Miner

**Rock Springs** is in Sweetwater County which is along the I-80 corridor toward the eastern side of Wyoming. As of the 2010 census, the county population was 43,806. Its county seat is Green River. In area, it is the largest county in the state.