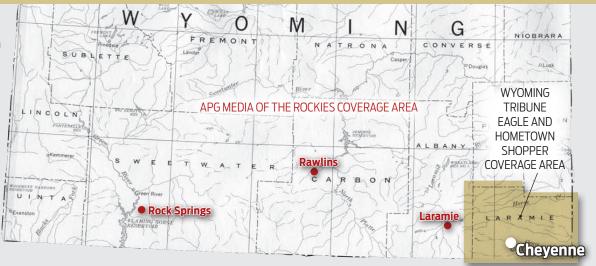

## Welcome to APG Media of Wyoming

APG Media of the Rockies provides news coverage to the communities along the I-80 corridor in Southern Wyoming with the Wyoming Tribune Eagle (serving Laramie County and the city of Cheyenne), Laramie Boomerang (serving Albany County and the city of Laramie), Rawlins Daily-Times (serving Carbon County and the cities of Rawlins and Saratoga) and the Rock Springs Rocket-Miner (serving Sweetwater County and the cities of Rock Springs and Green River).