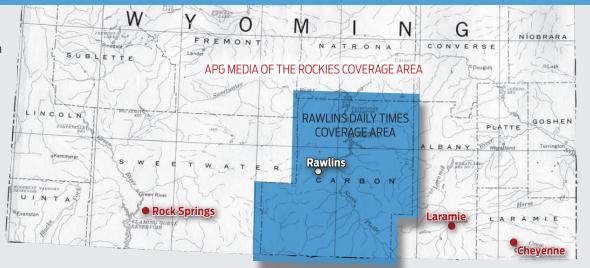

## **Coverage Area** 2018

### RAWLINS: Daily Times

**Rawlins** is in Carbon County located along I-80 in Southern Wyoming. As of the 2010 census, the county population was 15,885. The county seat is Rawlins.

**Towns:** Rawlins, Saratoga, Grand Encampment, Medicine Bow, Baggs, Elk Mountain, Sinclair, Hanna, Riverside, Dixon

## ROCK SPRINGS: Rocket-Miner

**Rock Springs** is in Sweetwater County which is along the I-80 corridor toward the eastern side of Wyoming. As of the 2010 census, the county population was 43,806. Its county seat is Green River. In area, it is the largest county in the state.