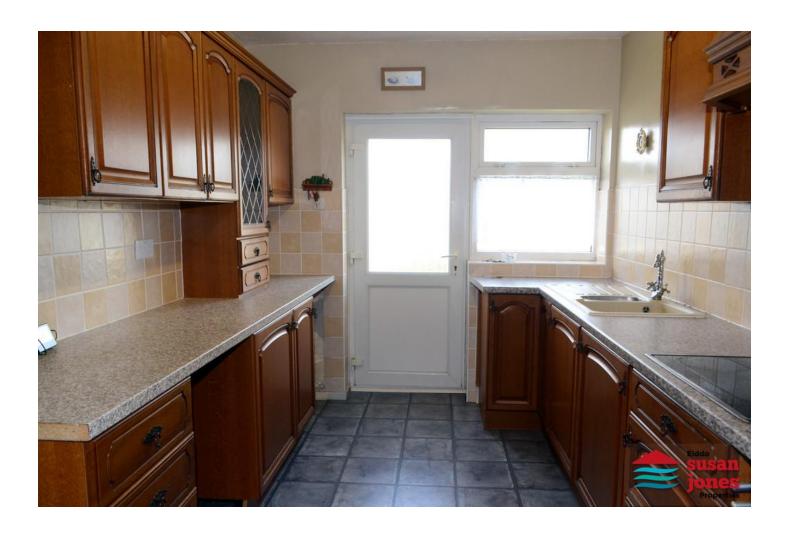

# **CEGIN | KITCHEN**

8' 6" x 11' 5" (2.6m x 3.5m) Range of wall and base cupboards. uPVC double glazed window and door to outside.