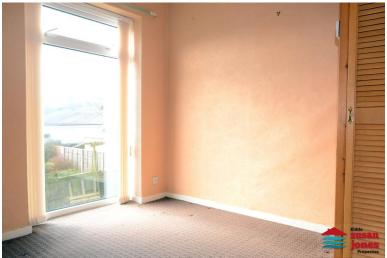

# LOLFA | LOUNGE

 $16' 4" \times 11' 5" (5m \times 3.5m)$  uPVC double glazed windows, radiator.