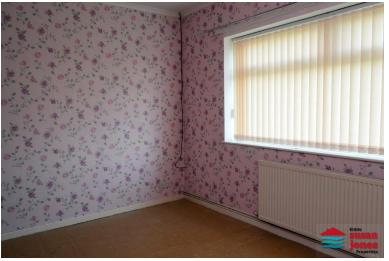

# LLOFFT 2 | BEDROOM 2

10' 9" x 9' 2" (3.3m x 2.8m) uPVC double glazed window, radiator.

# **LLOFFT 3 | BEDROOM 3**

 $6' 10" \times 8' 10"$  (2.1m x 2.7m) uPVC double glazed window, radiator.