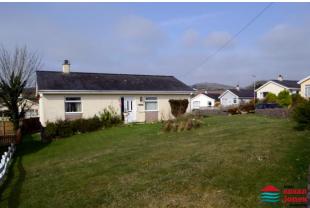

18 Tyn Y Pwll, is situated on a spacious corner plot. The property is served by oil central heating and benefits from double glazing. The accommodation comprises entrance hall, lounge, dining room, kitchen, 3 bedrooms, wet room and separate toilet. Outside there are lawned gardens and garage.

# TU ALLAN | OUTSIDE

Lawned garden areas to front, side and rear.

Slabbed path to pedestrian gate and path around the property to rear door with steps. Hardstanding area, oil tank, slabbed path leading to garage with pedestrian door and off road parking to the front of it.