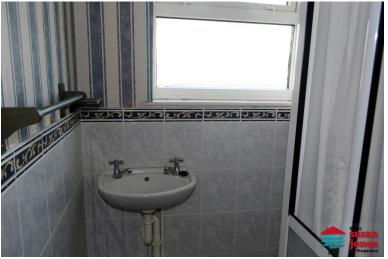

# YSTAFELL WLYB | WET ROOM

Electric shower with seat and screen, wash hand basin, uPVC double glazed window.