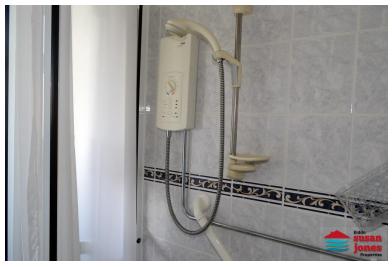

# YSTAFELL WLYB | WET ROOM

Electric shower with seat and screen, wash hand basin, uPVC double glazed window.