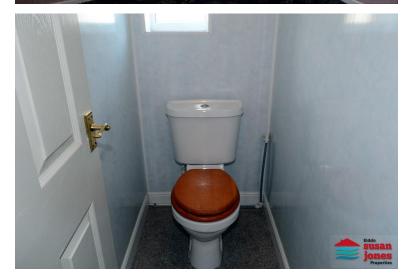

, ystafell wlyb a thoiled ar wahân. Gerddi i'r tu blaen, ochr a chefn. Garej gyda lle parcio tu blaen iddo. Dyma eiddo gyda llawer o botensial i'r prynwr iawn.

18 Tyn Y Pwll, is situated on a spacious corner plot. The property is served by oil central heating and benefits from double glazing. The accommodation comprises entrance hall, lounge, dining room, kitchen, 3 bedrooms, wet room and separate toilet. Outside there are lawned gardens and garage.

# CYNTEDD | HALL

uPVC double glazed door & window, radiator, built-in cupboard.

# LOLFA | LOUNGE

 $16' 4" \times 11' 5" (5m \times 3.5m)$  uPVC double glazed windows, radiator.

# YSTAFELL FW YTA | DINING ROOM

9' 6" x 9' 10" (2.9m x 3m) uPVC double glazed window. Built-in linen cupboard with Worcester combi boiler.



# Tido Susan Janes





# **CEGIN | KITCHEN**

8' 6" x 11' 5" (2.6m x 3.5m) Range of wall and base cupboards. uPVC double glazed window and door to outside.

# LLOFFT 1 | BEDROOM 1

 $8' 10" \times 12' 5" (2.7m \times 3.8m)$  uPVC double glazed window, radiator.

# LLOFFT 2 | BEDROOM 2

10' 9" x 9' 2" (3.3m x 2.8m) uPVC double glazed window, radiator.

# **LLOFFT 3 | BEDROOM 3**

 $6' 10" \times 8' 10"$  (2.1m x 2.7m) uPVC double glazed window, radiator.

# YSTAFELL WLYB | WET ROOM

Electric shower with seat and screen, wash hand basin, uPVC double glazed window.

# TOILED | TOILET

uPVC double glazed window.

# TU ALLAN | OUTSIDE

Lawned garden areas to front, side and rear.

Slabbed path to pedestrian gate and path around the property to rear door with steps. Hardstanding area, oil tank, slabbed path leadin