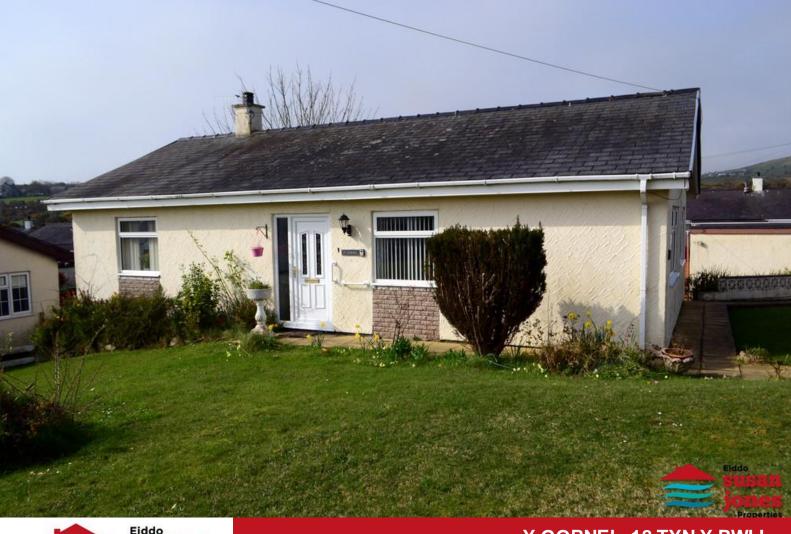

Y GORNEL, 18 TYN Y PWLL LLANBEDROG LL53 7PG £295,000

# CROESO | WELCOME

Mae Y Gornel wedi ei leoli ar blot cornel helaeth. Ffenestri gwydr dwbl a gwres canolog ac mae yna 3 llofft, ystafell fyw, ystafell bwyta, cegin, ystafell wlyb a thoiled ar wahân. Gerddi i'r tu blaen, ochr a chefn. Garej gyda lle parcio tu blaen iddo. Dyma eiddo gyda llawer o botensial i'r prynwr iawn.

18 Tyn Y Pwll, is situated on a spacious corner plot. The property is served by oil central heating and benefits from double glazing. The accommodation comprises entrance hall, lounge, dining room, kitchen, 3 bedrooms, wet room and separate toilet. Outside there are lawned gardens and garage.

# TU ALLAN | OUTSIDE

Lawned garden areas to front, side and rear.

Slabbed path to pedestrian gate and path around the property to rear door with steps. Hardstanding area, oil tank, slabbed path leading to garage with pedestrian door and off road parking to the front of it.