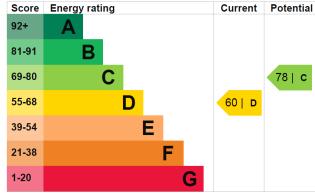

double glazed window.

# TU ALLAN | OUTSIDE

Lawned garden areas to front, side and rear.

Slabbed path to pedestrian gate and path around the property to rear door with steps. Hardstanding area, oil tank, slabbed path leading to garage with pedestrian door and off road parking to the front of it.

### **GWASANAETHAU | SERVICES (NOT TESTED)**

We believe that mains water, electric and drainage plus oil central heating are connected.

# PERCHNOGAETH | TENURE

Freehold.

# CYFARW YDDIADAU | DIRECTIONS

From Pwllheli follow the A499 towards Llanbedrog, turning right for Mynytho (B4413). Turn right onto Lon Pin then left into Ffordd Bryn Cras & Ty'n Pwll. Y Gornel can be found ahead of you on the corner with the first left junction.







GROUND FLOOR 778 sq.ft. (72.3 sq.m.) approx.











TOTAL FLOOR AREA: 778 sq.ff. (7.2.3 sq.m.) approx. White every views to be seen used to exceed the floor seed to exceed the floor seed to exceed the floor seed to exceed the seed of some, wedows, soom and only other forms are approximate and no responsibility in state for any seed on instance or mission or mis-statement. This pain not influentable purposes you find should be used as such by any prospective purchases. The enrices, systems and applications shown have not been instead and no guarante as in the time. As in the first about his exceeding the green.