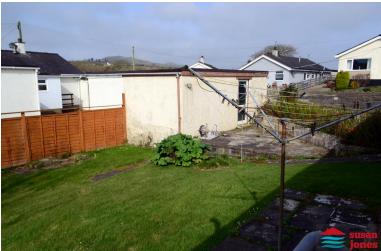

# TU ALLAN | OUTSIDE

Lawned garden areas to front, side and rear.

Slabbed path to pedestrian gate and path around the property to rear door with steps. Hardstanding area, oil tank, slabbed path leading to garage with pedestrian door and off road parking to the front of it.