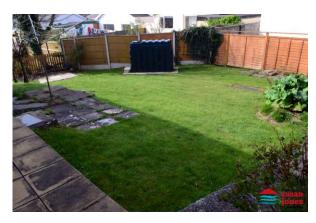

# TU ALLAN | OUTSIDE

Lawned garden areas to front, side and rear.

Slabbed path to pedestrian gate and path around the property to rear door with steps. Hardstanding area, oil tank, slabbed path leading to garage with pedestrian door and off road parking to the front of it.