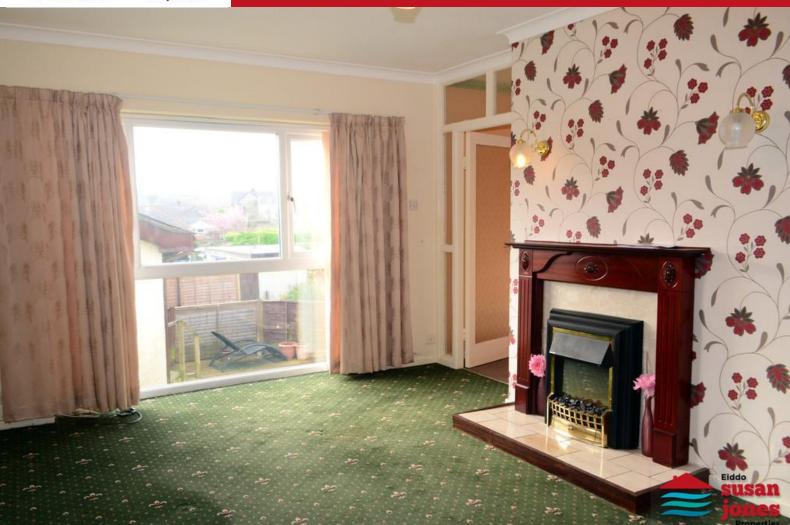

# LOLFA | LOUNGE

 $16' 4" \times 11' 5" (5m \times 3.5m)$  uPVC double glazed windows, radiator.