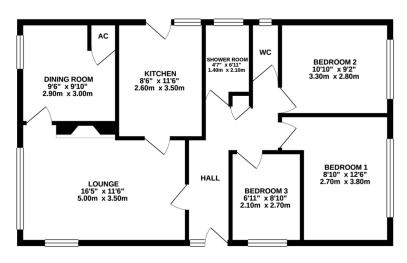

GROUND FLOOR 778 sq.ft. (72.3 sq.m.) approx.

TOTAL FLOOR AREA: 778 sq.ff. (7.2.3 sq.m.) approx. White every views to be seen used to exceed the floor seed to exceed the floor seed to exceed the floor seed to exceed the seed of some, wedows, soom and only other forms are approximate and no responsibility in state for any seed on instance or mission or mis-statement. This pain not influentable purposes you find should be used as such by any prospective purchases. The enrices, systems and applications shown have not been instead and no guarante as in the time. As in the first about his exceeding the green.

# LOLFA | LOUNGE

 $16' 4" \times 11' 5" (5m \times 3.5m)$  uPVC double glazed windows, radiator.

# YSTAFELL FW YTA | DINING ROOM

9' 6" x 9' 10" (2.9m x 3m) uPVC double glazed window. Built-in linen cupboard with Worcester combi boiler.

# **CEGIN | KITCHEN**

8' 6" x 11' 5" (2.6m x 3.5m) Range of wall and base cupboards. uPVC double glazed window and door to outside.

# LLOFFT 1 | BEDROOM 1

 $8' 10" \times 12' 5" (2.7m \times 3.8m)$  uPVC double glazed window, radiator.

# LLOFFT 2 | BEDROOM 2

10' 9" x 9' 2" (3.3m x 2.8m) uPVC double glazed window, radiator.

# **LLOFFT 3 | BEDROOM 3**

 $6' 10" \times 8' 10"$  (2.1m x 2.7m) uPVC double glazed window, radiator.

# YSTAFELL WLYB | WET ROOM

Electric shower with seat and screen, wash hand basin, uPVC double glazed window.

# TOILED | TOILET

uPVC double glazed window.