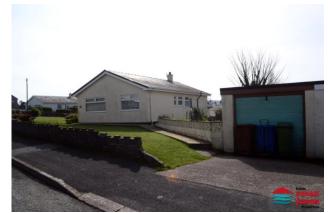

18 Tyn Y Pwll, is situated on a spacious corner plot. The property is served by oil central heating and benefits from double glazing. The accommodation comprises entrance hall, lounge, dining room, kitchen, 3 bedrooms, wet room and separate toilet. Outside there are lawned gardens and garage.

# TU ALLAN | OUTSIDE

Lawned garden areas to front, side and rear.

Slabbed path to pedestrian gate and path around the property to rear door with steps. Hardstanding area, oil tank, slabbed path leading to garage with pedestrian door and off road parking to the front of it.