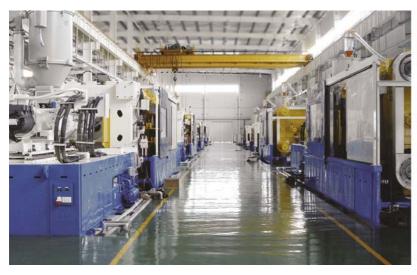

## **Production Capacity**

- Powerful SMT line, total over 34 lines (10 million STB PCB annual).
- There are 16 final assembly line, the capacity is 40,000 units/day.
- The biggest injection machine base in China.
- The factory has manufacturing capacity to produce 12 million STBs annually.