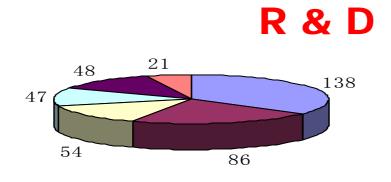

#### R&D team structure

- 337 engineers totally, include 38 senior engineers with doctor's or master's degree, 90% of the team members are with bachelor's degree.
- A young engineer team with the average age 28.

#### **R&D Team**

- ■R&D Institute 1: focus on ST platform
- ■R&D Institute 2: focus on NEC platform
- ■R&D Institute 3: focus on the China Cable business
- ■R&D Institute 4: focus on hardware
- ■Technology Administration: QC, license, royalty concerned issue, technology cooperation with our partners, testing, administration to changhong inside R&D dep.
- Manufacture & Productions: purchase, production