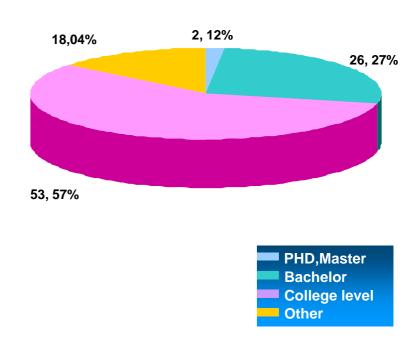

#### Employee Structure

| Staff involved in | Number | Ratio  |
|-------------------|--------|--------|
| R&D               | 337    | 19.68% |
| Management        | 8      | 0.47%  |
| Marketing & Sales | 122    | 7.13%  |
| Production        | 1245   | 72.72% |
| Total             | 1712   |        |

#### R&D team structure

- 337 engineers totally, include 38 senior engineers with doctor's or master's degree, 90% of the team members are with bachelor's degree.
- A young engineer team with the average age 28.