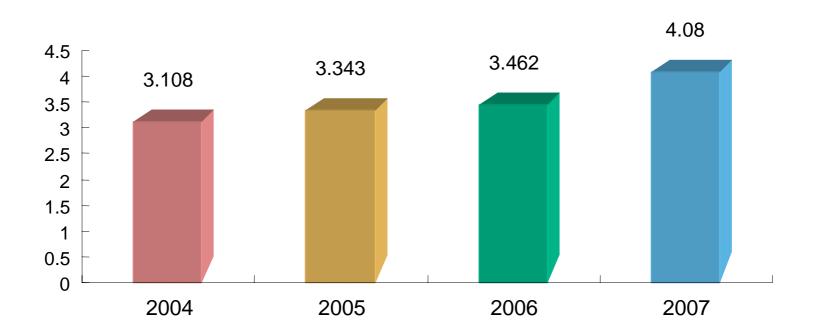

#### 2004-2007 Sales Growth Chart

Sales' Volume(Billion USD)

#### **CHANGHONG** at a Glance

- Our history...
  - Nearly 50 years at the forefront of consumer electronics production
- Market Position...
  - The largest consumer electronics appliance provider in China
- Our operations...
  - Serving more than 100 countries, over 90 Million Customers
- Our people...
  - Approximately 32K employees worldwide
- Our financials...
  - 2007 sales' volume reach to US\$4.08 Billion