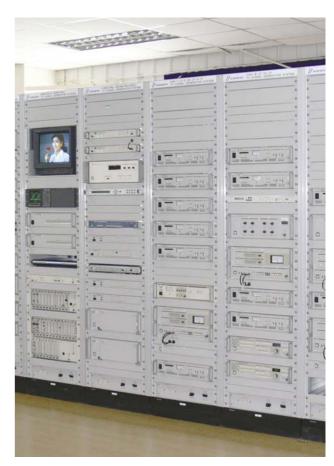

## **Quality Control**

**EMC LAB** 

#### **Measurement method & Equipment**

- EMC/ EMI experiment: the lab investing by hundreds million RMB, which has the honor to get the international authorization;
- The life experiment; The routine experiment; The worksite testing;
- The quality controlling in the process of producing.