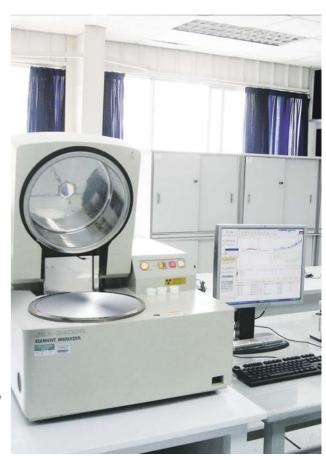

#### **DVB TV Broadcasting System Lab**

- Invest 5 million RMB to establish full set DVB testing systems, providing the testing of design and the compatibility to MPEG II/DVB
- The high definition digital TV broadcasting system will be available according to the schedule at August, compatible with DVB-T,DVB-C,DVB-S2 and DMB-T(National Standard)
- The nonstandard signal TS bank, which can make a emulate live signal and status to test STB

**TEST LAB** 

## **Quality Control**

- ISO9001 &ISO14001Quality Attestation;
- A whole series of DVB testing systems, checking the compatibility of finished DVB-complied set top boxes;
- Non-Standard signal database, ensuring our STBs to work normally under any irregular circumstances;
- Performance-based testing systems, ensuring the sensitivity of our STBs and their AV indexes to be eligible;
- Life testing;
- Routine testing;
- Field testing;
- Quality control during the manufacturing process;
- Aging on the assembly line;
- Daily quality inspection by random sampling from every batch of production.