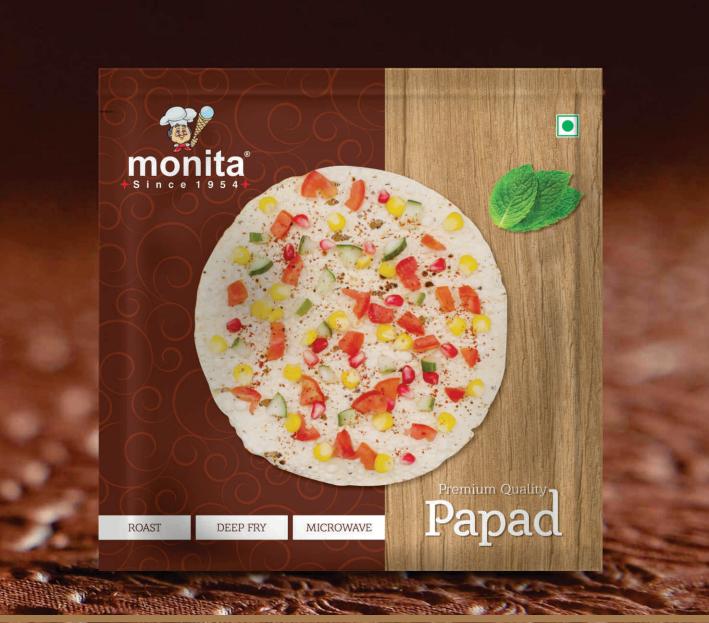

# Premium Quality Papad

Available in 20 Pcs Packs

Roast | Deep Fry | Microwave

(This Product is sold by PCS. Some settling of contents have occurred during transit and handling.)

For the best result fry like Papad or Bake in Oven At 100°C / 232°F