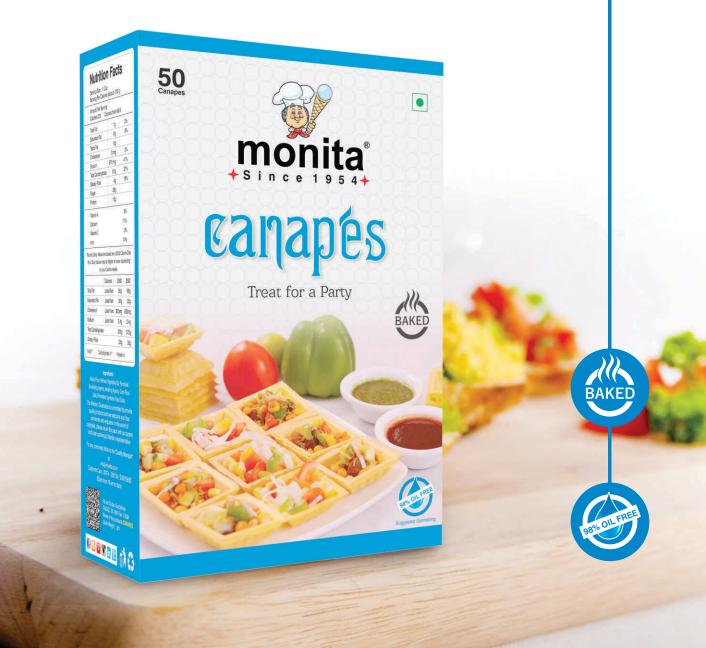

nd fames, there was a time for the brand when it had remained only in name. But, as the law of nature the hard time too finds its wings, the brand is now beating with new spirits. Along with its pride production of the wafer cones, now our product list swells with the quality products of Canapés, Soft Chat Baskets, Crispy Chat baskets, Taco Baskets, Fan Wafer, Tortill Basket Wafer in four different flavors, Baked Pani Puri, Ice-Cream Wafer (3\*2 inches), Baby Canapés, Baby Soft Chat Basket, Baby Crispy Chat Baskets, Shell Basket with Mexican test, Baked Lavasa, Baked Chips of Bajra, Methi, Jawar, Ragi and Maize. We believe in the core line of Hard work, Innovative Creativity and the spirit of mercantile honesty which works to earn the confidence and trust of our esteemed customers.

02





# canapés

**Available in 50 Pcs Packs** 





#### **Available in Different Packaging:**

GHAT BASKET

Crispy Chat Basket
Multi Grain Basket
Crispy Corn Basket

50 Pcs. — Soft Chat Basket







Multi Grain

## **FAN WAFER**

**Available in 50 Pcs Packs** 

Simply | Corn Masala | Multi Grain

For the best result fry like Papad or Bake in Oven At 100°C / 232°F





## Pani Puri

Available in 40 Pcs Packs

Natural Baked Multi Grain Baked Corn Baked

For the best result fry like Papad or Bake in Oven At 100°C / 232°F





# Premium Quality Papad

Available in 20 Pcs Packs

Roast | Deep Fry | Microwave

(This Product is sold by PCS. Some settling of contents have occurred during transit and handling.)

For the best result fry like Papad or Bake in Oven At 100°C / 232°F





#### **MONITA BA