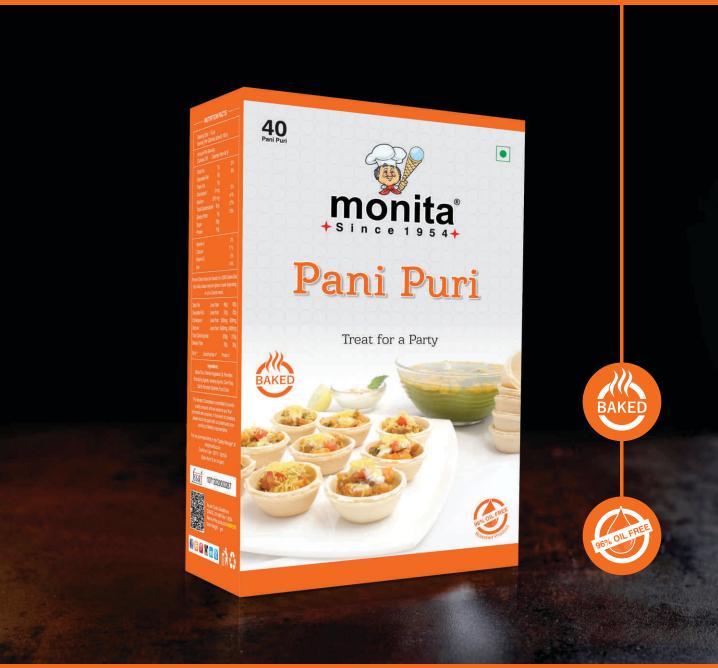

## Pani Puri

Available in 40 Pcs Packs

Natural Baked Multi Grain Baked Corn Baked

For the best result fry like Papad or Bake in Oven At 100°C / 232°F