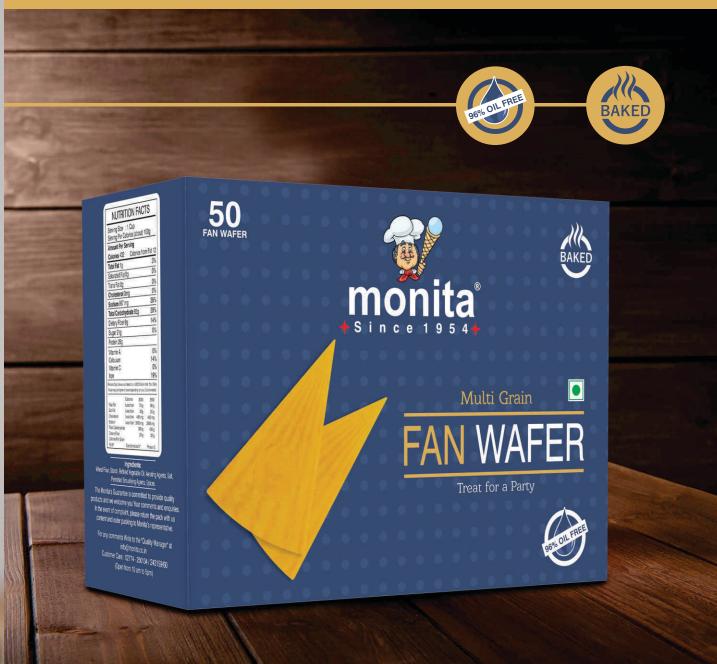

## OUR PHILOSOPHY

Monita group of Industry and the passage of time have curvilinear relations. Once on the apex of glories and fames, there was a time for the brand when it had remained only in name. But, as the law of nature the hard time too finds its wings, the brand is now beating with new spirits. Along with its pride production of the wafer cones, now our product list swells with the quality products of Canapés, Soft Chat Baskets, Crispy Chat baskets, Taco Baskets, Fan Wafer, Tortill Basket Wafer in four different flavors, Baked Pani Puri, Ice-Cream Wafer (3\*2 inches), Baby Canapés, Baby Soft Chat Basket, Baby Crispy Chat Baskets, Shell Basket with Mexican test, Baked Lavasa, Baked Chips of Bajra, Methi, Jawar, Ragi and Maize. We believe in the core line of Hard work, Innovative Creativity and the spirit of mercantile honesty which works to earn the confidence and trust of our esteemed customers.

## **FAN WAFER**

**Available in 50 Pcs Packs** 

Simply | Corn Masala | Multi Grain

For the best result fry like Papad or Bake in Oven At 100°C / 232°F