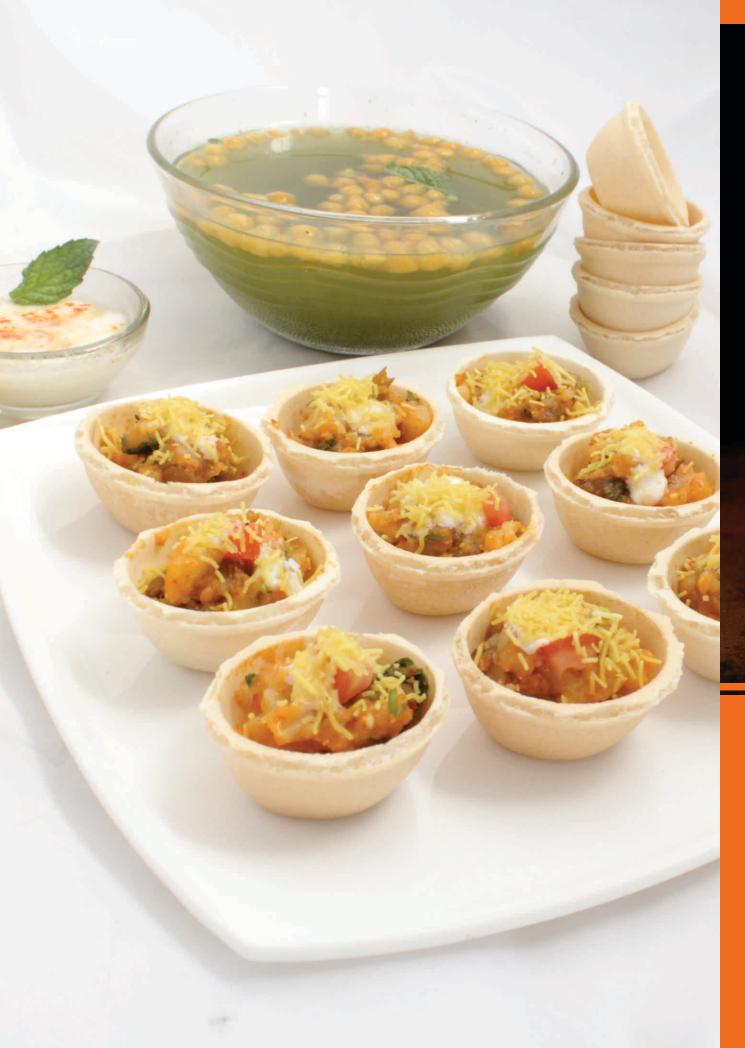

## Pani Puri

Available in 40 Pcs Packs

Natural Baked Multi Grain Baked Corn Baked

For the best result fry like Papad or Bake in Oven At 100°C / 232°F