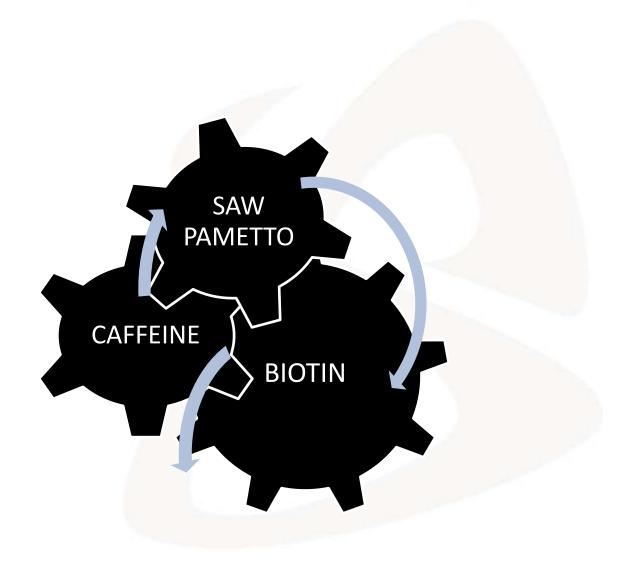

#### **SAW PALMETTO:-**

## 5-alpha reductase

Testostero

Dihydrotestosterone

accelerates onset and progression of hair loss

Saw palmetto inhibits the action of 5 alpha reductase enzyme which is responsible for conversion of testosterone to DHT.

## Role of caffeine and biotin

### Caffeine :-

- It has a ability to interact with hair follicles
- Improves the microcirculation in scalp
- Stimulates the hair follicles
- Potent growth stimulating agent
- Cancels all undesirable effects of DHT.
- Promotes good hair growth

## ❖ Biotin: -

- Reduces inflammation of scalp
- Promotes hair growth [mainly in patients with hair loss caused by stress].