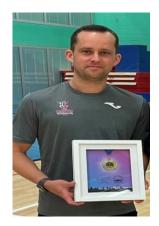

## New England Lead Coach Appointment - MAG

We are delighted to announce the recent appointment of Adam Paterson as our new Men's Artistic Lead Coach for the England Performance Pathway Programme. Adam joins us with a wealth of experience and expertise as an HPC coach, BG Level 4/5 assessor, International Brevet Cat II judge, BG judging tutor, member of Men's Judging panel and is also a personal coach to current members of GBR, England and Scotland squads.