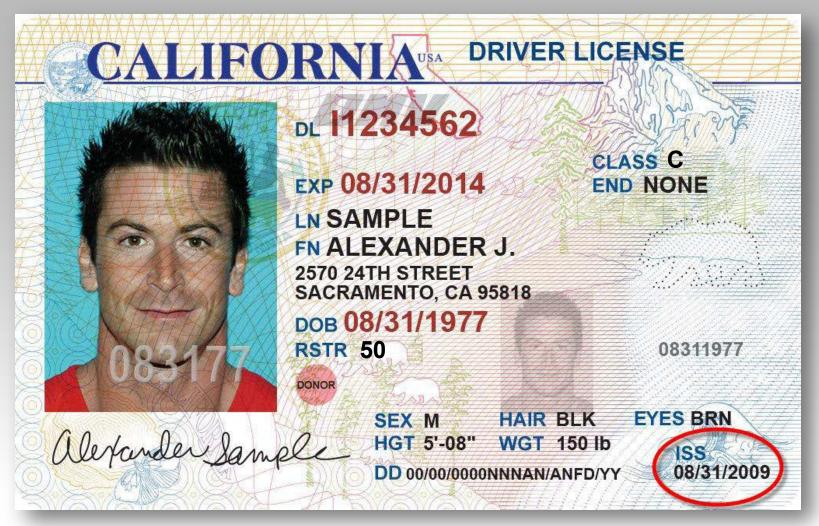

#### **Driver License**

Effective 2011, the California Department of Motor Vehicles stopped issuing "Restricted" driver licenses. Department personnel obtaining a license for the first time or renewing a restricted license will have the following options:

- Class C license with firefighter endorsement (Restriction 50)
- Class B commercial license (various endorsements/restrictions required)
- Class A commercial license (various endorsement/restrictions required)

All of these licenses require personnel to maintain proper medical records on file and carry a firefighter endorsement card.

The minimum license for firefighter series personnel is a Class C license with a firefighter endorsement (Restriction 50).

The firefighter endorsement allows personnel to *most* drive <u>firefighting apparatus</u>, including those exceeding 26,001 lbs GVW.

The Class C license with firefighter endorsement requires that a Health Questionnaire be on file. Health Questionnaires DO NOT require a physician's signature and must be renewed every 2 years.