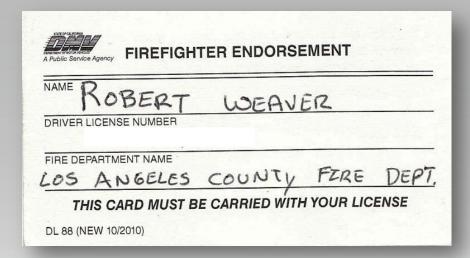

### Firefighter Endorsement Card

Department firefighter series employees, regardless of license type, shall carry a Firefigther Endorsement card with their license at all times.

| FIRE CHIEF PI | RINTED NA | AME |      |              |  |
|---------------|-----------|-----|------|--------------|--|
| P. M          | ECHA      | EL  | FRED | MAN          |  |
| DATE SIGNED   |           |     |      |              |  |
| 01-           | 10        | -20 | 11-  |              |  |
| SIGNATURE     | 100       | 4   | W.   | / N          |  |
| X             |           | 200 |      | The state of |  |