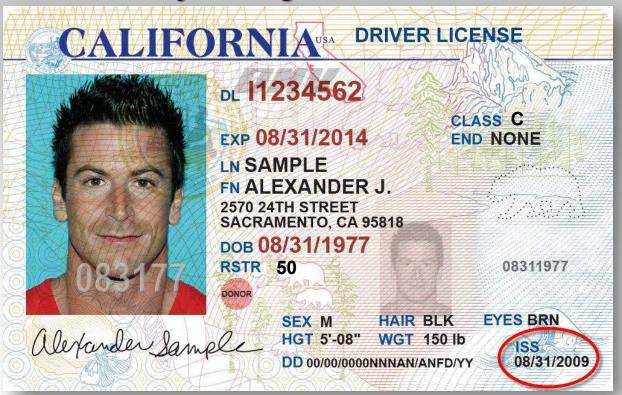

Effective 2011, the California Department of Motor Vehicles stopped issuing "Restricted" driver licenses. Department personnel obtaining a license for the first time or renewing a restricted license will have the following options:

- Class C license with firefighter endorsement (Restriction 50)
- Class B commercial license (various endorsements/restrictions required)
- Class A commercial license (various endorsement/restrictions required)

All of these licenses require personnel to maintain proper medical records on file and carry a firefighter endorsement card.

The minimum license for firefighter series personnel is a Class C license with a firefighter endorsement (Restriction 50).