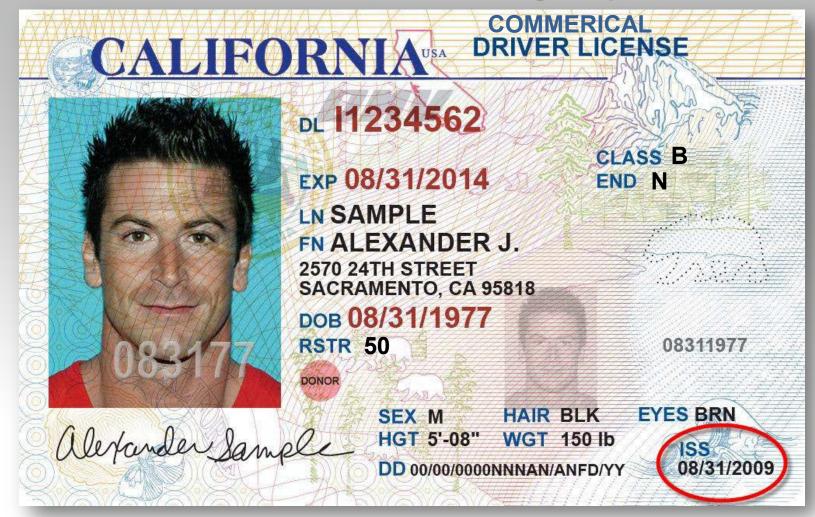

## Commercial Licenses

Alternatively, Department members may carry a Class B commercial driver license with the following conditions:

- Endorsement N (Tank & Airbrakes)
- Restriction 50 (Firefighter endorsement)
- This license requires a physician to complete a DL-51 every 2 years.
- \*Note: a hazardous materials endorsement is no longer required.

All of these licenses require personnel to maintain proper medical records on file and carry a firefighter endorsement card.

The minimum license for firefighter series personnel is a Class C license with a firefighter endorsement (Restriction 50).