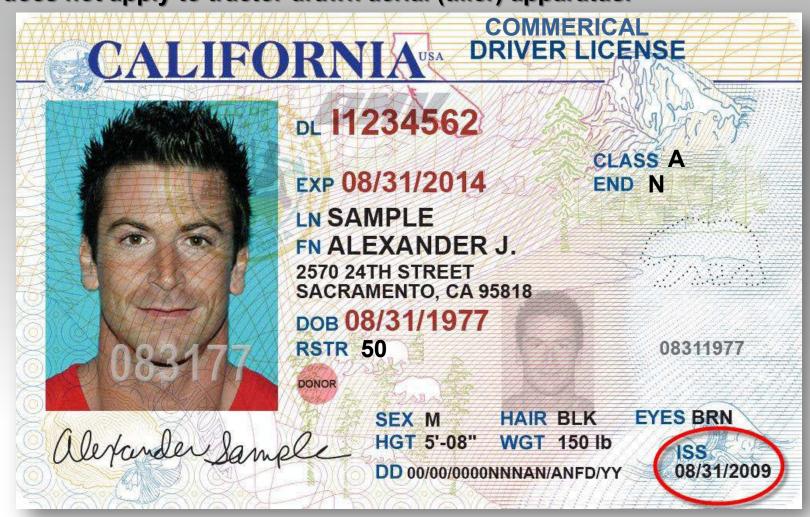

Effective 2011, the California Department of Motor Vehicles stopped issuing "Restricted" driver licenses. Department personnel obtaining a license for the first time or renewing a restricted license will have the following options:

- Class C license with firefighter endorsement (Restriction 50)
- Class B commercial license (various endorsements/restrictions required)
- Class A commercial license (various endorsement/restrictions required)