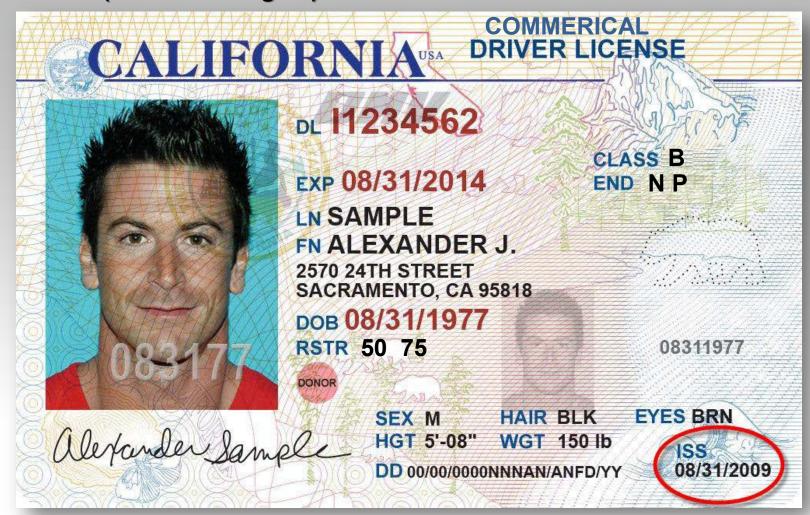

#### **Crew Carriers**

Department members who will be driving Crew Carriers (post or nonpost) are required to maintain a Class B license with the following:

- Endorsement N (Tank & Airbrakes)
- Endorsement P (Passenger)
- Restriction 50 (Firefighter Endorsement)
- Restriction 75 (11-15 Passengers)