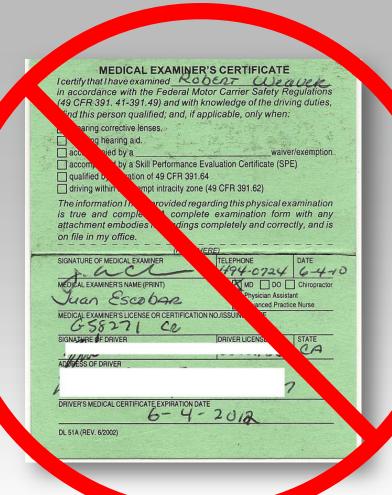

If you currently have a Medical Examiner's Certificate, continue to carry it until it expires.

Effective January 1, 2014, once you renew your DL 51, you will no longer be required to carry the "green card".