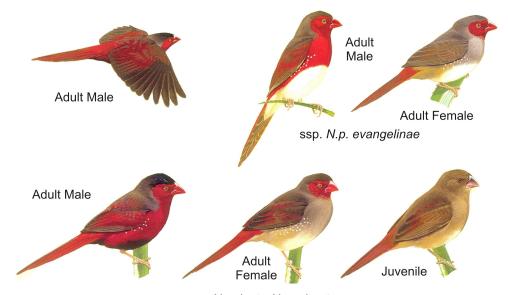

## Crimson Finch Neochmia phaeton Species No.: 664 Band size: 02 AY

Nominate N.p. phaeton

## Ageing:

| 5                                                   | ,                                                                         | <b>3</b> ( )                                                                                                                                                                                                                                                                                                                                                                                                                                                                                                                                                                                                                                                                                                                                                                                                                                                                                                                                                                                                                                                                                                                                                                                                                                                                                                                                                                                                                                                                                                                                                                                                                                                                                                                                                                                                                                                                                                                                                                                                                                                                                                                  | , ,                                                                                                                                                                                                                                               | •                                                                                                                                                                                                                                           |
|-----------------------------------------------------|---------------------------------------------------------------------------|-------------------------------------------------------------------------------------------------------------------------------------------------------------------------------------------------------------------------------------------------------------------------------------------------------------------------------------------------------------------------------------------------------------------------------------------------------------------------------------------------------------------------------------------------------------------------------------------------------------------------------------------------------------------------------------------------------------------------------------------------------------------------------------------------------------------------------------------------------------------------------------------------------------------------------------------------------------------------------------------------------------------------------------------------------------------------------------------------------------------------------------------------------------------------------------------------------------------------------------------------------------------------------------------------------------------------------------------------------------------------------------------------------------------------------------------------------------------------------------------------------------------------------------------------------------------------------------------------------------------------------------------------------------------------------------------------------------------------------------------------------------------------------------------------------------------------------------------------------------------------------------------------------------------------------------------------------------------------------------------------------------------------------------------------------------------------------------------------------------------------------|---------------------------------------------------------------------------------------------------------------------------------------------------------------------------------------------------------------------------------------------------|---------------------------------------------------------------------------------------------------------------------------------------------------------------------------------------------------------------------------------------------|
|                                                     |                                                                           |                                                                                                                                                                                                                                                                                                                                                                                                                                                                                                                                                                                                                                                                                                                                                                                                                                                                                                                                                                                                                                                                                                                                                                                                                                                                                                                                                                                                                                                                                                                                                                                                                                                                                                                                                                                                                                                                                                                                                                                                                                                                                                                               |                                                                                                                                                                                                                                                   |                                                                                                                                                                                                                                             |
| Adult (2+)                                          | •                                                                         | Juvenile                                                                                                                                                                                                                                                                                                                                                                                                                                                                                                                                                                                                                                                                                                                                                                                                                                                                                                                                                                                                                                                                                                                                                                                                                                                                                                                                                                                                                                                                                                                                                                                                                                                                                                                                                                                                                                                                                                                                                                                                                                                                                                                      |                                                                                                                                                                                                                                                   |                                                                                                                                                                                                                                             |
| mostly red or pink-red;                             |                                                                           |                                                                                                                                                                                                                                                                                                                                                                                                                                                                                                                                                                                                                                                                                                                                                                                                                                                                                                                                                                                                                                                                                                                                                                                                                                                                                                                                                                                                                                                                                                                                                                                                                                                                                                                                                                                                                                                                                                                                                                                                                                                                                                                               |                                                                                                                                                                                                                                                   |                                                                                                                                                                                                                                             |
| light brown, brown, yellow-b brown or pale scarlet; | . •                                                                       |                                                                                                                                                                                                                                                                                                                                                                                                                                                                                                                                                                                                                                                                                                                                                                                                                                                                                                                                                                                                                                                                                                                                                                                                                                                                                                                                                                                                                                                                                                                                                                                                                                                                                                                                                                                                                                                                                                                                                                                                                                                                                                                               | •                                                                                                                                                                                                                                                 | buff                                                                                                                                                                                                                                        |
| crimson and brown;                                  |                                                                           |                                                                                                                                                                                                                                                                                                                                                                                                                                                                                                                                                                                                                                                                                                                                                                                                                                                                                                                                                                                                                                                                                                                                                                                                                                                                                                                                                                                                                                                                                                                                                                                                                                                                                                                                                                                                                                                                                                                                                                                                                                                                                                                               | •                                                                                                                                                                                                                                                 |                                                                                                                                                                                                                                             |
|                                                     | mostly red or pink-red; light brown, brown, yellow-brown or pale scarlet; | mostly red or pink-red; dark bround pink tine light brown, brown, yellow-brown, orangebrown or pale scarlet; crimson and brown; dark bround pink tine dark bround | mostly red or pink-red;  light brown, brown, yellow-brown, orange-brown or pale scarlet;  crimson and brown;  dark brown or greyish-brown tinge, gradually checked dark brown, light olive, light olive-brown or creed lacks crimson colouration. | mostly red or pink-red;  light brown, brown, yellow-brown, orange-brown or pale scarlet;  dark brown or greyish-black with dir pink tinge, gradually changing to reddark brown, light olive, light brown, light olive-brown or cream-brown; |

Near complete post-juvenile moult to adult-like plumage and bare parts within a few months of fledging, but some primary coverts may be retained until next post-breeding moult period when the bird has entered its second year <sup>1</sup>. Thus adults with no juvenile primary coverts are aged (2+); Forehead and crown of males may become darker with age.

## Sexing:

Sexes are plumage dimorphic – see illustrations above; Incubation by both sexes, but male only incubates for a short period at a time and does not develop a brood patch <sup>1</sup>.