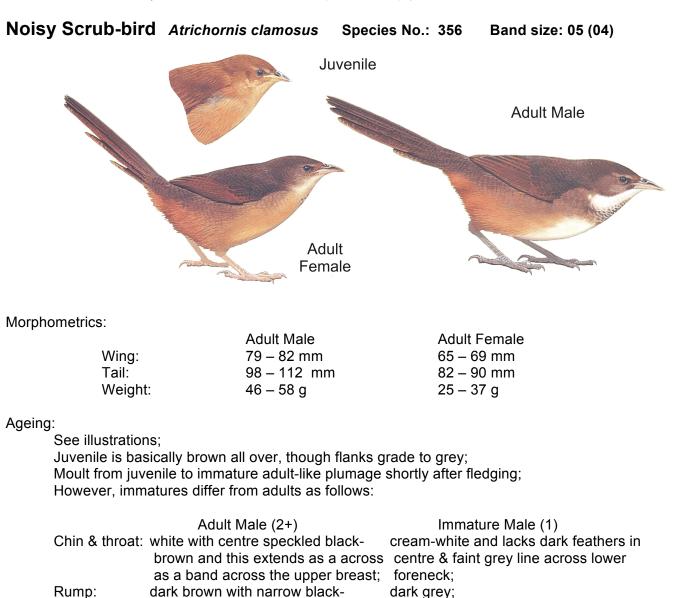

|                                      | appearance;            |                                                                           |
|--------------------------------------|------------------------|---------------------------------------------------------------------------|
|                                      | Adult Female (2+)      | Immature Female (1)                                                       |
| Chin & throat: white with buff wash; |                        | similar to immature male but lacks faint grey line across lower foreneck; |
| Rump:                                | similar to adult male; | plain dark grey;                                                          |

Immatures commence moult to adult plumage at about 1 year old, Thus adults (2+)

## Sexing :

Sexually dimorphic on plumage and size with males being significantly larger than females; Female alone incubates.

brown tips giving a wavy barred