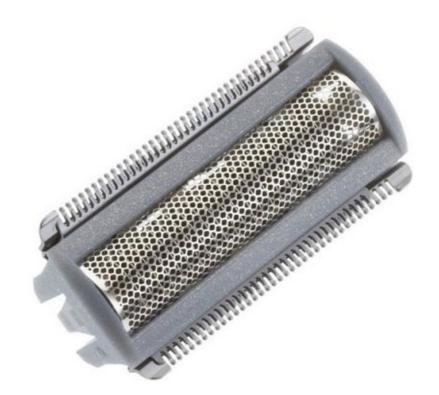

Replacement shaving foil head

TT2000/10

### Change foil every 12 months for best results

Replacement shaving foil head for Philips Bodygroom range TT2021 to TT2030.

#### Integrated trim & shave head

Because of the integrated self-sharpening pretrimmers at both sides of the shaver, you will be able to get a close shave in one stroke, even with longer hair.